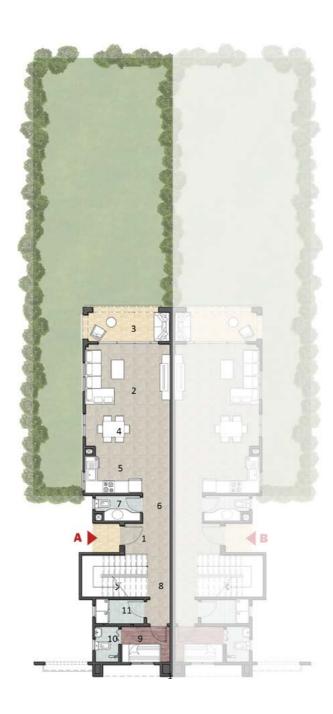

# Type DR Garden view

Garden view

## Twin House Type DR2

## Total Area 180m<sup>2</sup> Private Garden Area 100m<sup>2</sup>

## Unit A Ground Floor

| 1  | Entrance      | 2.35 x 1.60 m <sup>2</sup> |
|----|---------------|----------------------------|
| 2  | Reception     | 4.35 x 3.50 m <sup>2</sup> |
| 3  | Terrace       | 4.20 x 1.50 m <sup>2</sup> |
| 4  | Dining        | 4.35 x 2.20 m <sup>2</sup> |
| 5  | Kitchen       | 2.90 x 1.90 m <sup>2</sup> |
| 6  | Corridor      | 3.40 x 1.40 m <sup>2</sup> |
| 7  | Toilet        | 2.30 x 1.30 m <sup>2</sup> |
| 8  | Corridor 2    | 3.50 x 1.20 m <sup>2</sup> |
| 9  | Maid's Room   | 2.50 x 1.85 m <sup>2</sup> |
| 10 | Maid's Toilet | 1.85 x 1.20 m <sup>2</sup> |
| 11 | Laundry       | 2.50 x 1.25 m <sup>2</sup> |

## Unit A First Floor

| 1 | Lobby          | 4.60 x 1.90 m <sup>2</sup> |
|---|----------------|----------------------------|
| 2 | Master Bedroom | 4.30 x 3.20 m <sup>2</sup> |
| 3 | Terrace        | 4.30 x 1.65 m <sup>2</sup> |
| 4 | Bathroom       | 3.10 x 1.50 m <sup>2</sup> |
| 5 | Corridor       | 3.30 x 1.10 m <sup>2</sup> |
| 6 | Bedroom        | 3.25 x 3.10 m <sup>2</sup> |
| 7 | Bathroom       | 2.30 x 1.80 m <sup>2</sup> |
| 8 | Bedroom        | 3.80 x 3.20 m <sup>2</sup> |
| 9 | Terrace        | 3.80 x 0.70 m <sup>2</sup> |

## Unit A Roof Floor

| 1 | Corridor     | 1.10 x 1.10 m <sup>2</sup> |
|---|--------------|----------------------------|
| 2 | Bedroom      | 3.00 x 2.35 m <sup>2</sup> |
| 3 | Toilet       | 1.60 x 2.10 m <sup>2</sup> |
| 4 | Roof Terrace | 11.5 x 4.30 m <sup>2</sup> |