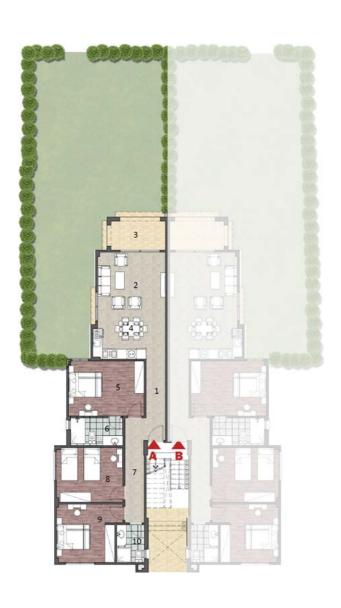

## Unit A Ground Floor

| 1  | Entrance         | 5.85 x 1.20 m <sup>2</sup> |
|----|------------------|----------------------------|
| 2  | Reception        | 4.20 x 3.80 m <sup>2</sup> |
| 3  | Terrace          | 3.40 x 1.80 m <sup>2</sup> |
| 4  | Kitchen & Dining | 4.20 x 2.80 m <sup>2</sup> |
| 5  | Bedroom          | 4.70 x 3.40 m <sup>2</sup> |
| 6  | Bathroom         | 3.25 x 1.70 m <sup>2</sup> |
| 7  | Corridor         | 6.50 x 1.20 m <sup>2</sup> |
| 8  | Bedroom          | 4.10 x 3.35 m <sup>2</sup> |
| 9  | Bedroom          | 3.70 x 3.60 m <sup>2</sup> |
| 10 | Bathroom         | 2.30 x 1.70 m <sup>2</sup> |

## Unit B Ground Floor

| 1  | Entrance         | 5.85 x 1.20 m <sup>2</sup> |
|----|------------------|----------------------------|
| 2  | Reception        | 4.20 x 3.80 m <sup>2</sup> |
| 3  | Terrace          | 3.40 x 1.80 m <sup>2</sup> |
| 4  | Kitchen & Dining | 4.20 x 2.80 m <sup>2</sup> |
| 5  | Bedroom          | 4.70 x 3.40 m <sup>2</sup> |
| 6  | Bathroom         | 3.25 x 1.70 m <sup>2</sup> |
| 7  | Corridor         | 6.50 x 1.20 m <sup>2</sup> |
| 8  | Bedroom          | 4.10 x 3.35 m <sup>2</sup> |
| 9  | Bedroom          | 3.70 x 3.60 m <sup>2</sup> |
| 10 | Bathroom         | 2.30 x 1.70 m <sup>2</sup> |

## Unit C First Floor

| 1  | Entrance         | 5.85 x 1.20 m <sup>2</sup> |
|----|------------------|----------------------------|
| 2  | Reception        | 4.20 x 3.80 m <sup>2</sup> |
| 3  | Terrace          | 3.40 x 1.80 m <sup>2</sup> |
| 4  | Kitchen & Dining | 4.20 x 2.80 m <sup>2</sup> |
| 5  | Bedroom          | 4.70 x 3.40 m <sup>2</sup> |
| 6  | Bathroom         | 3.25 x 1.70 m <sup>2</sup> |
| 7  | Corridor         | 6.50 x 1.20 m <sup>2</sup> |
| 8  | Bedroom          | 4.10 x 3.35 m <sup>2</sup> |
| 9  | Bedroom          | 3.70 x 3.60 m <sup>2</sup> |
| 10 | Bathroom         | 2.30 x 1.70 m <sup>2</sup> |

## Unit D First Floor

| 1  | Entrance         | 5.85 x 1.20 m <sup>2</sup> |
|----|------------------|----------------------------|
| 2  | Reception        | 4.20 x 3.80 m <sup>2</sup> |
| 3  | Terrace          | 3.40 x 1.80 m <sup>2</sup> |
| 4  | Kitchen & Dining | 4.20 x 2.80 m <sup>2</sup> |
| 5  | Bedroom          | 4.70 x 3.40 m <sup>2</sup> |
| 6  | Bathroom         | 3.25 x 1.70 m <sup>2</sup> |
| 7  | Corridor         | 6.50 x 1.20 m <sup>2</sup> |
| 8  | Bedroom          | 4.10 x 3.35 m <sup>2</sup> |
| 9  | Bedroom          | 3.70 x 3.60 m <sup>2</sup> |
| 10 | Bathroom         | 2.30 x 1.70 m <sup>2</sup> |

## Unit E Second Floor

| 1  | Entrance         | 5.85 x 1.20 m <sup>2</sup> |
|----|------------------|----------------------------|
| 2  | Reception        | 4.20 x 3.80 m <sup>2</sup> |
| 3  | Terrace          | 3.40 x 1.80 m <sup>2</sup> |
| 4  | Kitchen & Dining | 4.20 x 2.80 m <sup>2</sup> |
| 5  | Bedroom          | 4.70 x 3.40 m <sup>2</sup> |
| 6  | Bathroom         | 3.25 x 1.70 m <sup>2</sup> |
| 7  | Corridor         | 6.50 x 1.20 m <sup>2</sup> |
| 8  | Bedroom          | 4.10 x 3.35 m <sup>2</sup> |
| 9  | Bedroom          | 3.70 x 3.60 m <sup>2</sup> |
| 10 | Bathroom         | 2.30 x 1.70 m <sup>2</sup> |

## Unit F Second Floor

| 1  | Entrance         | 5.85 x 1.20 m <sup>2</sup> |
|----|------------------|----------------------------|
| 2  | Reception        | 4.20 x 3.80 m <sup>2</sup> |
| 3  | Terrace          | 3.40 x 1.80 m <sup>2</sup> |
| 4  | Kitchen & Dining | 4.20 x 2.80 m <sup>2</sup> |
| 5  | Bedroom          | 4.70 x 3.40 m <sup>2</sup> |
| 6  | Bathroom         | 3.25 x 1.70 m <sup>2</sup> |
| 7  | Corridor         | 6.50 x 1.20 m <sup>2</sup> |
| 8  | Bedroom          | 4.10 x 3.35 m <sup>2</sup> |
| 9  | Bedroom          | 3.70 x 3.60 m <sup>2</sup> |
| 10 | Bathroom         | 2.30 x 1.70 m <sup>2</sup> |