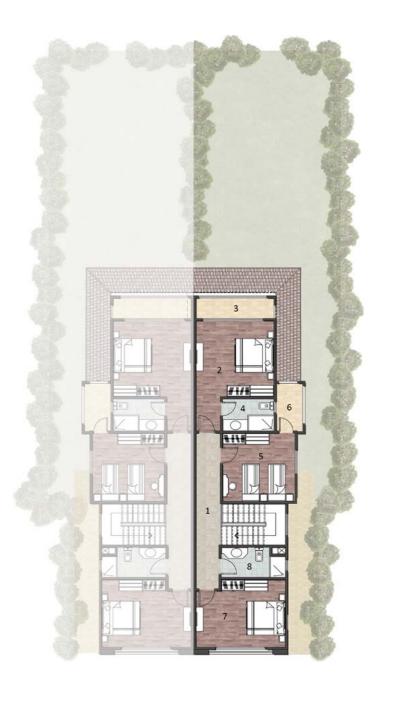

## Twin House Type C2

Total Area 200m<sup>2</sup> Private Garden Area 100m<sup>2</sup>

## Unit A Ground Floor

| 1 | Entrance             | 3.40 x 1.70 m <sup>2</sup> |
|---|----------------------|----------------------------|
| 2 | Reception            | 5.20 x 3.80 m <sup>2</sup> |
| 3 | Terrace              | 5.10 x 2.30 m <sup>2</sup> |
| 4 | Kitchenette & Dining | 5.20 x 4.00 m <sup>2</sup> |
| 5 | Bathroom             | 4.30 x 1.60 m <sup>2</sup> |
| 6 | Maid's Room          | 3.00 x 2.30 m <sup>2</sup> |
| 7 | Maid's Toilet        | 2.00 x 1.50 m <sup>2</sup> |
| 8 | Driver's Room        | 2.30 x 1.90 m <sup>2</sup> |
| 9 | Driver's Toilet      | 1.60 x 1.50 m <sup>2</sup> |

## Unit A First Floor

| 1 | Corridor       | 8.20 x 1.30 m <sup>2</sup> |
|---|----------------|----------------------------|
| 2 | Master Bedroom | 4.00 X 4.10 m <sup>2</sup> |
| 3 | Terrace        | 4.20 x 1.20 m <sup>2</sup> |
| 4 | Bathroom       | 2.70 x 1.70 m <sup>2</sup> |
| 5 | Bedroom 1      | 3.80 x 3.60 m <sup>2</sup> |
| 6 | Terrace        | 2.50 x 1.40 m <sup>2</sup> |
| 7 | Bedroom 2      | 4.70 x 3.60 m <sup>2</sup> |
| 8 | Bathroom       | 3.40 x 1.60 m <sup>2</sup> |