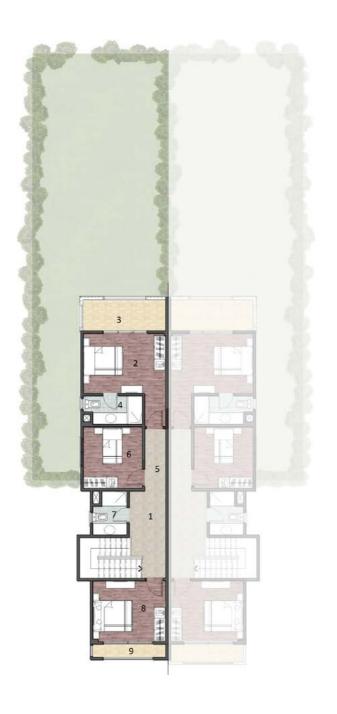

## Villa Type B

Total Area 280m² Private Garden Area 220m²

## Ground Floor

| 1  | Entrance        | 2.25 x 1.50 m <sup>2</sup> |
|----|-----------------|----------------------------|
| 2  | Reception       | 8.50 x 4.30 m <sup>2</sup> |
| 3  | Terrace         | 8.25 x 2.00 m <sup>2</sup> |
| 4  | Dining          | 4.00 x 2.20 m <sup>2</sup> |
| 5  | Kitchen         | 3.00 x 3.30 m <sup>2</sup> |
| 6  | Toilet          | 2.90 x 1.30 m <sup>2</sup> |
| 7  | Guest's Room    | 320 x 3.70 m <sup>2</sup>  |
| 8  | Guest's Toilet  | 2.30 x 1.30 m <sup>2</sup> |
| 9  | Maid's Room     | 2.90 x 1.50 m <sup>2</sup> |
| 10 | Maid's Toilet   | 1.45 x 1.3 m <sup>2</sup>  |
| 11 | Driver's Room   | 2.90 x 1.90 m <sup>2</sup> |
| 12 | Driver's Toilet | 1.45 x 1.3 m <sup>2</sup>  |

## First Floor

| 1  | Lobby          | 3.70 x 3.50 m <sup>2</sup> |
|----|----------------|----------------------------|
| 2  | Kitchenette    | 3.10 x 2.10 m <sup>2</sup> |
| 3  | Master Bedroom | 4.50 x 4.30 m <sup>2</sup> |
| 4  | Terrace        | 4.60 x 2.10 m <sup>2</sup> |
| 5  | Dressing Room  | 3.00 x 1.30 m <sup>2</sup> |
| 6  | Bathroom       | 3.00 x 1.40 m <sup>2</sup> |
| 7  | Bedroom        | 3.80 x 3.80 m <sup>2</sup> |
| 8  | Bathroom       | 2.50 x 1.80 m <sup>2</sup> |
| 9  | Bedroom        | 4.70 x 3.30 m <sup>2</sup> |
| 10 | Bathroom       | 3.00 x 1.40 m <sup>2</sup> |
| 11 | Bedroom        | 3.20 x 3.70 m <sup>2</sup> |
| 12 | Bedroom        | 2.50 x 1.30 m <sup>2</sup> |