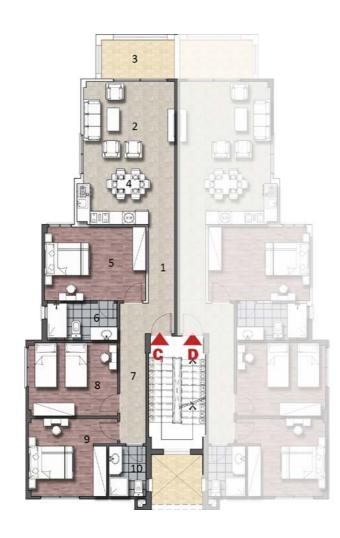

## Unit A Ground Floor

| 1  | Entrance         | 5.85 x 1.20 m <sup>2</sup> |
|----|------------------|----------------------------|
| 2  | Reception        | 4.20 x 3.80 m <sup>2</sup> |
| 3  | Terrace          | 3.40 x 1.80 m <sup>2</sup> |
| 4  | Kitchen & Dining | 4.20 x 2.80 m <sup>2</sup> |
| 5  | Bedroom          | 4.70 x 3.40 m <sup>2</sup> |
| 6  | Bathroom         | 3.25 x 1.70 m <sup>2</sup> |
| 7  | Corridor         | 6.50 x 1.20 m <sup>2</sup> |
| 8  | Bedroom          | 4.10 x 3.35 m <sup>2</sup> |
| 9  | Bedroom          | 3.70 x 3.60 m <sup>2</sup> |
| 10 | Bathroom         | 2.30 x 1.70 m <sup>2</sup> |

## Unit B Ground Floor

| 1  | Entrance         | 5.85 x 1.20 m <sup>2</sup> |
|----|------------------|----------------------------|
| 2  | Reception        | 4.20 x 3.80 m <sup>2</sup> |
| 3  | Terrace          | 3.40 x 1.80 m <sup>2</sup> |
| 4  | Kitchen & Dining | 4.20 x 2.80 m <sup>2</sup> |
| 5  | Bedroom          | 4.70 x 3.40 m <sup>2</sup> |
| 6  | Bathroom         | 3.25 x 1.70 m <sup>2</sup> |
| 7  | Corridor         | 6.50 x 1.20 m <sup>2</sup> |
| 8  | Bedroom          | 4.10 x 3.35 m <sup>2</sup> |
| 9  | Bedroom          | 3.70 x 3.60 m <sup>2</sup> |
| 10 | Bathroom         | 2.30 x 1.70 m <sup>2</sup> |

## Unit C First Floor

| 1  | Entrance         | 5.85 x 1.20 m <sup>2</sup> |
|----|------------------|----------------------------|
| 2  | Reception        | 4.20 x 3.80 m <sup>2</sup> |
| 3  | Terrace          | 3.40 x 1.80 m <sup>2</sup> |
| 4  | Kitchen & Dining | 4.20 x 2.80 m <sup>2</sup> |
| 5  | Bedroom          | 4.70 x 3.40 m <sup>2</sup> |
| 6  | Bathroom         | 3.25 x 1.70 m <sup>2</sup> |
| 7  | Corridor         | 6.50 x 1.20 m <sup>2</sup> |
| 8  | Bedroom          | 4.10 x 3.35 m <sup>2</sup> |
| 9  | Bedroom          | 3.70 x 3.60 m <sup>2</sup> |
| 10 | Bathroom         | 2.30 x 1.70 m <sup>2</sup> |

## Unit D First Floor

| 1  | Entrance         | 5.85 x 1.20 m <sup>2</sup> |
|----|------------------|----------------------------|
| 2  | Reception        | 4.20 x 3.80 m <sup>2</sup> |
| 3  | Terrace          | 3.40 x 1.80 m <sup>2</sup> |
| 4  | Kitchen & Dining | 4.20 x 2.80 m <sup>2</sup> |
| 5  | Bedroom          | 4.70 x 3.40 m <sup>2</sup> |
| 6  | Bathroom         | 3.25 x 1.70 m <sup>2</sup> |
| 7  | Corridor         | 6.50 x 1.20 m <sup>2</sup> |
| 8  | Bedroom          | 4.10 x 3.35 m <sup>2</sup> |
| 9  | Bedroom          | 3.70 x 3.60 m <sup>2</sup> |
| 10 | Bathroom         | 2.30 x 1.70 m <sup>2</sup> |

## Unit E Second Floor

| 1  | Entrance         | 5.85 x 1.20 m <sup>2</sup> |
|----|------------------|----------------------------|
| 2  | Reception        | 4.20 x 3.80 m <sup>2</sup> |
| 3  | Terrace          | 3.40 x 1.80 m <sup>2</sup> |
| 4  | Kitchen & Dining | 4.20 x 2.80 m <sup>2</sup> |
| 5  | Bedroom          | 4.70 x 3.40 m <sup>2</sup> |
| 6  | Bathroom         | 3.25 x 1.70 m <sup>2</sup> |
| 7  | Corridor         | 6.50 x 1.20 m <sup>2</sup> |
| 8  | Bedroom          | 4.10 x 3.35 m <sup>2</sup> |
| 9  | Bedroom          | 3.70 x 3.60 m <sup>2</sup> |
| 10 | Bathroom         | 2.30 x 1.70 m <sup>2</sup> |

## Unit F Second Floor

| 1  | Entrance         | 5.85 x 1.20 m <sup>2</sup> |
|----|------------------|----------------------------|
| 2  | Reception        | 4.20 x 3.80 m <sup>2</sup> |
| 3  | Terrace          | 3.40 x 1.80 m <sup>2</sup> |
| 4  | Kitchen & Dining | 4.20 x 2.80 m <sup>2</sup> |
| 5  | Bedroom          | 4.70 x 3.40 m <sup>2</sup> |
| 6  | Bathroom         | 3.25 x 1.70 m <sup>2</sup> |
| 7  | Corridor         | 6.50 x 1.20 m <sup>2</sup> |
| 8  | Bedroom          | 4.10 x 3.35 m <sup>2</sup> |
| 9  | Bedroom          | 3.70 x 3.60 m <sup>2</sup> |
| 10 | Bathroom         | 2.30 x 1.70 m <sup>2</sup> |