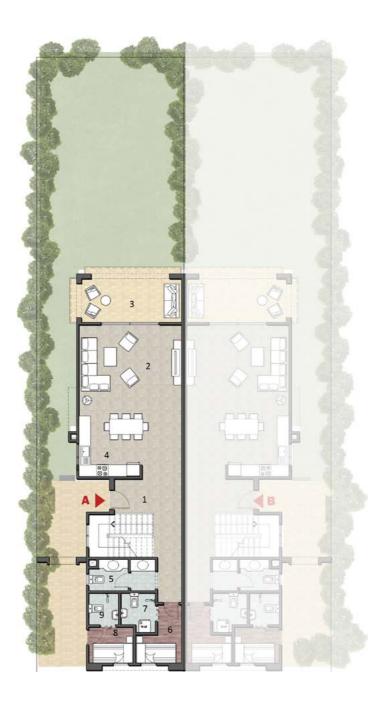

## Villa Type B

Total Area 280m² Private Garden Area 220m²

## Ground Floor

| 1  | Entrance        | 2.25 x 1.50 m <sup>2</sup> |
|----|-----------------|----------------------------|
| 2  | Reception       | 8.50 x 4.30 m <sup>2</sup> |
| 3  | Terrace         | 8.25 x 2.00 m <sup>2</sup> |
| 4  | Dining          | 4.00 x 2.20 m <sup>2</sup> |
| 5  | Kitchen         | 3.00 x 3.30 m <sup>2</sup> |
| 6  | Toilet          | 2.90 x 1.30 m <sup>2</sup> |
| 7  | Guest's Room    | 320 x 3.70 m <sup>2</sup>  |
| 8  | Guest's Toilet  | 2.30 x 1.30 m <sup>2</sup> |
| 9  | Maid's Room     | 2.90 x 1.50 m <sup>2</sup> |
| 10 | Maid's Toilet   | 1.45 x 1.3 m <sup>2</sup>  |
| 11 | Driver's Room   | 2.90 x 1.90 m <sup>2</sup> |
| 12 | Driver's Toilet | 1.45 x 1.3 m <sup>2</sup>  |

## First Floor

| 1  | Lobby          | 3.70 x 3.50 m <sup>2</sup> |
|----|----------------|----------------------------|
| 2  | Kitchenette    | 3.10 x 2.10 m <sup>2</sup> |
| 3  | Master Bedroom | 4.50 x 4.30 m <sup>2</sup> |
| 4  | Terrace        | 4.60 x 2.10 m <sup>2</sup> |
| 5  | Dressing Room  | 3.00 x 1.30 m <sup>2</sup> |
| 6  | Bathroom       | 3.00 x 1.40 m <sup>2</sup> |
| 7  | Bedroom        | 3.80 x 3.80 m <sup>2</sup> |
| 8  | Bathroom       | 2.50 x 1.80 m <sup>2</sup> |
| 9  | Bedroom        | 4.70 x 3.30 m <sup>2</sup> |
| 10 | Bathroom       | 3.00 x 1.40 m <sup>2</sup> |
| 11 | Bedroom        | 3.20 x 3.70 m <sup>2</sup> |
| 12 | Bedroom        | 2.50 x 1.30 m <sup>2</sup> |