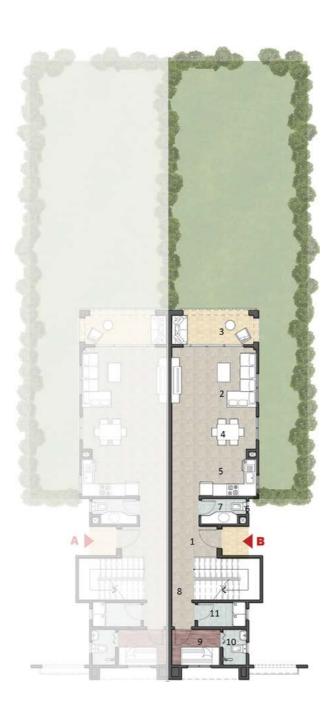

## Twin House Type C2

Total Area 200m<sup>2</sup> Private Garden Area 100m<sup>2</sup>

## Unit A Ground Floor

| 1 | Entrance             | 3.40 x 1.70 m <sup>2</sup> |
|---|----------------------|----------------------------|
| 2 | Reception            | 5.20 x 3.80 m <sup>2</sup> |
| 3 | Terrace              | 5.10 x 2.30 m <sup>2</sup> |
| 4 | Kitchenette & Dining | 5.20 x 4.00 m <sup>2</sup> |
| 5 | Bathroom             | 4.30 x 1.60 m <sup>2</sup> |
| 6 | Maid's Room          | 3.00 x 2.30 m <sup>2</sup> |
| 7 | Maid's Toilet        | 2.00 x 1.50 m <sup>2</sup> |
| 8 | Driver's Room        | 2.30 x 1.90 m <sup>2</sup> |
| 9 | Driver's Toilet      | 1.60 x 1.50 m <sup>2</sup> |

## Unit A First Floor

| 1 | Corridor       | 8.20 x 1.30 m <sup>2</sup> |
|---|----------------|----------------------------|
| 2 | Master Bedroom | 4.00 X 4.10 m <sup>2</sup> |
| 3 | Terrace        | 4.20 x 1.20 m <sup>2</sup> |
| 4 | Bathroom       | 2.70 x 1.70 m <sup>2</sup> |
| 5 | Bedroom 1      | 3.80 x 3.60 m <sup>2</sup> |
| 6 | Terrace        | 2.50 x 1.40 m <sup>2</sup> |
| 7 | Bedroom 2      | 4.70 x 3.60 m <sup>2</sup> |
| 8 | Bathroom       | 3.40 x 1.60 m <sup>2</sup> |