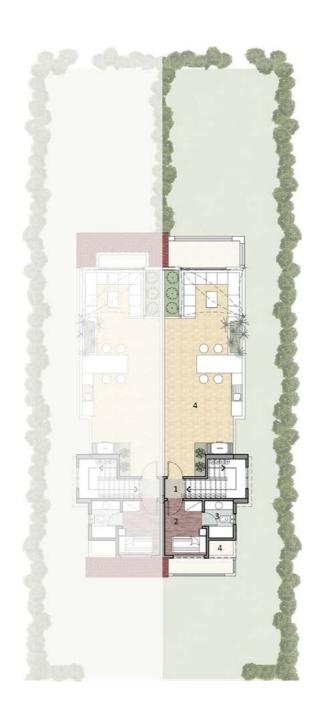

## Twin House Type C2

Total Area 200m<sup>2</sup> Private Garden Area 100m<sup>2</sup>

## Unit B Ground Floor

| 1 | Entrance             | 3.40 x 1.70 m <sup>2</sup> |
|---|----------------------|----------------------------|
| 2 | Reception            | 5.20 x 3.80 m <sup>2</sup> |
| 3 | Terrace              | 5.10 x 2.50 m <sup>2</sup> |
| 4 | Kitchenette & Dining | 5.20 x 4.00 m <sup>2</sup> |
| 5 | Bathroom             | 3.40 x 1.60 m <sup>2</sup> |
| 6 | Maid's Room          | 3.00 x 2.30 m <sup>2</sup> |
| 7 | Maid's Toilet        | 2.00 x 1.50 m <sup>2</sup> |
| 8 | Driver's Room        | 2.30 x 1.90 m <sup>2</sup> |
| 9 | Driver's Toilet      | 1.60 x 1.50 m <sup>2</sup> |

## Unit B First Floor

| 1 | Corridor       | 8.20 x 1.30 m <sup>2</sup> |
|---|----------------|----------------------------|
| 2 | Master Bedroom | 4.00 X 4.10 m <sup>2</sup> |
| 3 | Terrace        | 4.20 x 1.20 m <sup>2</sup> |
| 4 | Bathroom       | 2.70 x 1.70 m <sup>2</sup> |
| 5 | Bedroom 1      | 3.80 x 3.60 m <sup>2</sup> |
| 6 | Terrace        | 2.50 x 1.40 m <sup>2</sup> |
| 7 | Bedroom 2      | 4.70 x 3.60 m <sup>2</sup> |
| 8 | Bathroom       | 3.40 x 1.60 m <sup>2</sup> |