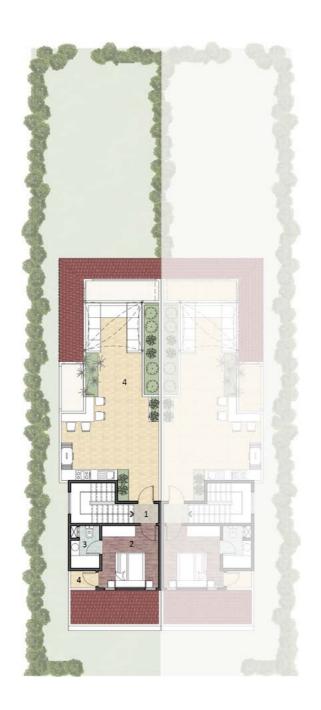

## Chalet Type G3

## Total Area 125 m<sup>2</sup> Private Garden Area 120 m<sup>2</sup>

## Unit A Ground Floor

| 1  | Entrance         | 5.85 x 1.20 m <sup>2</sup> |
|----|------------------|----------------------------|
| 2  | Reception        | 4.20 x 3.80 m <sup>2</sup> |
| 3  | Terrace          | 3.40 x 1.80 m <sup>2</sup> |
| 4  | Kitchen & Dining | 4.20 x 2.80 m <sup>2</sup> |
| 5  | Bedroom          | 4.70 x 3.40 m <sup>2</sup> |
| 6  | Bathroom         | 3.25 x 1.70 m <sup>2</sup> |
| 7  | Corridor         | 6.50 x 1.20 m <sup>2</sup> |
| 8  | Bedroom          | 4.10 x 3.35 m <sup>2</sup> |
| 9  | Bedroom          | 3.70 x 3.60 m <sup>2</sup> |
| 10 | Bathroom         | 2.30 x 1.70 m <sup>2</sup> |