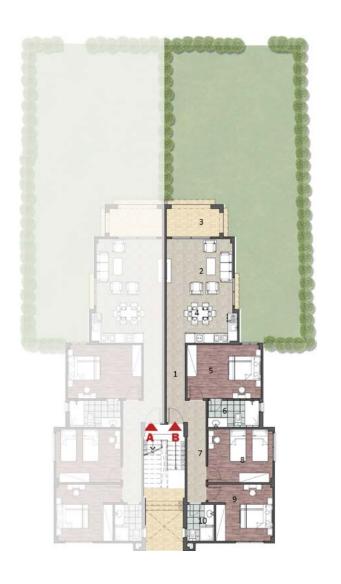

## Unit A Ground Floor

| 1  | Entrance         | 5.85 x 1.20 m <sup>2</sup> |
|----|------------------|----------------------------|
| 2  | Reception        | 4.20 x 3.80 m <sup>2</sup> |
| 3  | Terrace          | 3.40 x 1.80 m <sup>2</sup> |
| 4  | Kitchen & Dining | 4.20 x 2.80 m <sup>2</sup> |
| 5  | Bedroom          | 4.70 x 3.40 m <sup>2</sup> |
| 6  | Bathroom         | 3.25 x 1.70 m <sup>2</sup> |
| 7  | Corridor         | 6.50 x 1.20 m <sup>2</sup> |
| 8  | Bedroom          | 4.10 x 3.35 m <sup>2</sup> |
| 9  | Bedroom          | 3.70 x 3.60 m <sup>2</sup> |
| 10 | Bathroom         | 2.30 x 1.70 m <sup>2</sup> |

## Unit B Ground Floor

| 1  | Entrance         | 5.85 x 1.20 m <sup>2</sup> |
|----|------------------|----------------------------|
| 2  | Reception        | 4.20 x 3.80 m <sup>2</sup> |
| 3  | Terrace          | 3.40 x 1.80 m <sup>2</sup> |
| 4  | Kitchen & Dining | 4.20 x 2.80 m <sup>2</sup> |
| 5  | Bedroom          | 4.70 x 3.40 m <sup>2</sup> |
| 6  | Bathroom         | 3.25 x 1.70 m <sup>2</sup> |
| 7  | Corridor         | 6.50 x 1.20 m <sup>2</sup> |
| 8  | Bedroom          | 4.10 x 3.35 m <sup>2</sup> |
| 9  | Bedroom          | 3.70 x 3.60 m <sup>2</sup> |
| 10 | Bathroom         | 2.30 x 1.70 m <sup>2</sup> |

## Unit C First Floor

| 1  | Entrance         | 5.85 x 1.20 m <sup>2</sup> |
|----|------------------|----------------------------|
| 2  | Reception        | 4.20 x 3.80 m <sup>2</sup> |
| 3  | Terrace          | 3.40 x 1.80 m <sup>2</sup> |
| 4  | Kitchen & Dining | 4.20 x 2.80 m <sup>2</sup> |
| 5  | Bedroom          | 4.70 x 3.40 m <sup>2</sup> |
| 6  | Bathroom         | 3.25 x 1.70 m <sup>2</sup> |
| 7  | Corridor         | 6.50 x 1.20 m <sup>2</sup> |
| 8  | Bedroom          | 4.10 x 3.35 m <sup>2</sup> |
| 9  | Bedroom          | 3.70 x 3.60 m <sup>2</sup> |
| 10 | Bathroom         | 2.30 x 1.70 m <sup>2</sup> |

## Unit D First Floor

| 1  | Entrance         | 5.85 x 1.20 m <sup>2</sup> |
|----|------------------|----------------------------|
| 2  | Reception        | 4.20 x 3.80 m <sup>2</sup> |
| 3  | Terrace          | 3.40 x 1.80 m <sup>2</sup> |
| 4  | Kitchen & Dining | 4.20 x 2.80 m <sup>2</sup> |
| 5  | Bedroom          | 4.70 x 3.40 m <sup>2</sup> |
| 6  | Bathroom         | 3.25 x 1.70 m <sup>2</sup> |
| 7  | Corridor         | 6.50 x 1.20 m <sup>2</sup> |
| 8  | Bedroom          | 4.10 x 3.35 m <sup>2</sup> |
| 9  | Bedroom          | 3.70 x 3.60 m <sup>2</sup> |
| 10 | Bathroom         | 2.30 x 1.70 m <sup>2</sup> |

## Unit E Second Floor

| 1  | Entrance         | 5.85 x 1.20 m <sup>2</sup> |
|----|------------------|----------------------------|
| 2  | Reception        | 4.20 x 3.80 m <sup>2</sup> |
| 3  | Terrace          | 3.40 x 1.80 m <sup>2</sup> |
| 4  | Kitchen & Dining | 4.20 x 2.80 m <sup>2</sup> |
| 5  | Bedroom          | 4.70 x 3.40 m <sup>2</sup> |
| 6  | Bathroom         | 3.25 x 1.70 m <sup>2</sup> |
| 7  | Corridor         | 6.50 x 1.20 m <sup>2</sup> |
| 8  | Bedroom          | 4.10 x 3.35 m <sup>2</sup> |
| 9  | Bedroom          | 3.70 x 3.60 m <sup>2</sup> |
| 10 | Bathroom         | 2.30 x 1.70 m <sup>2</sup> |

## Unit F Second Floor

| 1  | Entrance         | 5.85 x 1.20 m <sup>2</sup> |
|----|------------------|----------------------------|
| 2  | Reception        | 4.20 x 3.80 m <sup>2</sup> |
| 3  | Terrace          | 3.40 x 1.80 m <sup>2</sup> |
| 4  | Kitchen & Dining | 4.20 x 2.80 m <sup>2</sup> |
| 5  | Bedroom          | 4.70 x 3.40 m <sup>2</sup> |
| 6  | Bathroom         | 3.25 x 1.70 m <sup>2</sup> |
| 7  | Corridor         | 6.50 x 1.20 m <sup>2</sup> |
| 8  | Bedroom          | 4.10 x 3.35 m <sup>2</sup> |
| 9  | Bedroom          | 3.70 x 3.60 m <sup>2</sup> |
| 10 | Bathroom         | 2.30 x 1.70 m <sup>2</sup> |