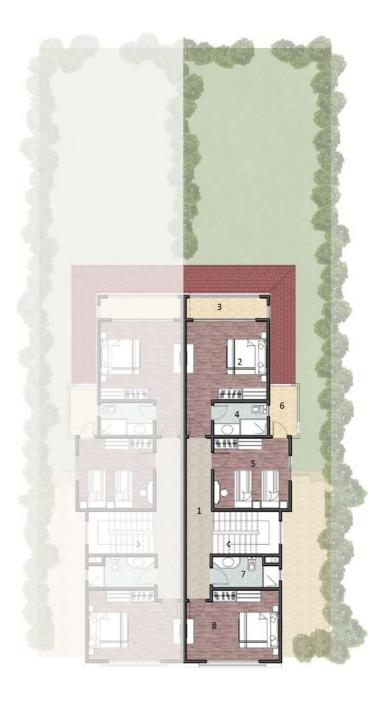

## Twin House Type CR2

Total Area 225m<sup>2</sup> Private Garden Area 100m<sup>2</sup>

## Unit A Ground Floor

| 1 | Entrance         | 3.40 x 1.70 m <sup>2</sup> |
|---|------------------|----------------------------|
| 2 | Reception        | 5.20 x 3.80 m <sup>2</sup> |
| 3 | Terrace          | 5.10 x 2.50 m <sup>2</sup> |
| 4 | Kitchen & Dining | 5.20 x 4.00 m <sup>2</sup> |
| 5 | Bedroom          | 3.40 x 1.60 m <sup>2</sup> |
| 6 | Maid's Room      | 3.00 x 2.30 m <sup>2</sup> |
| 7 | Maid's Toilet    | 2.00 x 1.50 m <sup>2</sup> |
| 8 | Driver's Room    | 1.20 x 6.60 m <sup>2</sup> |
| 9 | Driver's Toilet  | 2.30 x 1.90 m <sup>2</sup> |

## Unit A First Floor

| 1 | Corridor       | 8.20 x 1.30 m <sup>2</sup> |
|---|----------------|----------------------------|
| 2 | Master Bedroom | 4.00 x 4.10 m <sup>2</sup> |
| 3 | Terrace        | 4.20 x 1.20 m <sup>2</sup> |
| 4 | Bathroom       | 2.70 x 1.70 m <sup>2</sup> |
| 5 | Bedroom        | 3.80 x 3.60 m <sup>2</sup> |
| 6 | Terrace        | 2.50 x 1.30 m <sup>2</sup> |
| 7 | Bedroom        | 3.70 x 3.60 m <sup>2</sup> |
| 8 | Bathroom       | 3.40 x 1.60 m <sup>2</sup> |