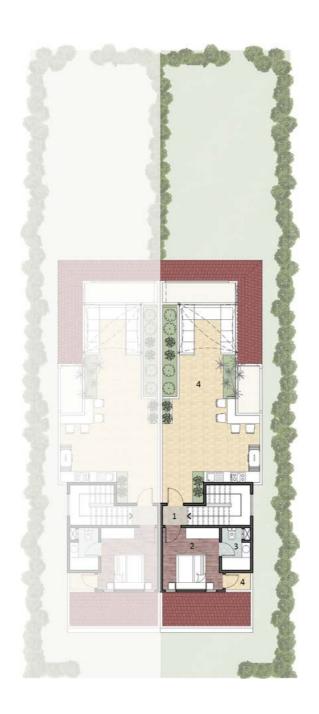

Type C

Garden:

Garden view

## Twin House Type C2

Total Area 200m<sup>2</sup> Private Garden Area 100m<sup>2</sup>

## Unit A Ground Floor

| 1 | Entrance             | 3.40 x 1.70 m <sup>2</sup> |
|---|----------------------|----------------------------|
| 2 | Reception            | 5.20 x 3.80 m <sup>2</sup> |
| 3 | Terrace              | 5.10 x 2.30 m <sup>2</sup> |
| 4 | Kitchenette & Dining | 5.20 x 4.00 m <sup>2</sup> |
| 5 | Bathroom             | 4.30 x 1.60 m <sup>2</sup> |
| 6 | Maid's Room          | 3.00 x 2.30 m <sup>2</sup> |
| 7 | Maid's Toilet        | 2.00 x 1.50 m <sup>2</sup> |
| 8 | Driver's Room        | 2.30 x 1.90 m <sup>2</sup> |
| 9 | Driver's Toilet      | 1.60 x 1.50 m <sup>2</sup> |

## Unit A First Floor

| 1 | Corridor       | 8.20 x 1.30 m <sup>2</sup> |
|---|----------------|----------------------------|
| 2 | Master Bedroom | 4.00 X 4.10 m <sup>2</sup> |
| 3 | Terrace        | 4.20 x 1.20 m <sup>2</sup> |
| 4 | Bathroom       | 2.70 x 1.70 m <sup>2</sup> |
| 5 | Bedroom 1      | 3.80 x 3.60 m <sup>2</sup> |
| 6 | Terrace        | 2.50 x 1.40 m <sup>2</sup> |
| 7 | Bedroom 2      | 4.70 x 3.60 m <sup>2</sup> |
| 8 | Bathroom       | 3.40 x 1.60 m <sup>2</sup> |