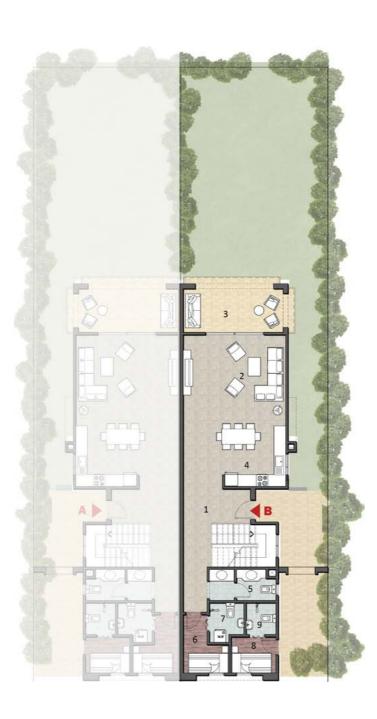

## Twin House Type DR2

## Total Area 180m<sup>2</sup> Private Garden Area 100m<sup>2</sup>

## Unit A Ground Floor

| 1  | Entrance      | 2.35 x 1.60 m <sup>2</sup> |
|----|---------------|----------------------------|
| 2  | Reception     | 4.35 x 3.50 m <sup>2</sup> |
| 3  | Terrace       | 4.20 x 1.50 m <sup>2</sup> |
| 4  | Dining        | 4.35 x 2.20 m <sup>2</sup> |
| 5  | Kitchen       | 2.90 x 1.90 m <sup>2</sup> |
| 6  | Corridor      | 3.40 x 1.40 m <sup>2</sup> |
| 7  | Toilet        | 2.30 x 1.30 m <sup>2</sup> |
| 8  | Corridor 2    | 3.50 x 1.20 m <sup>2</sup> |
| 9  | Maid's Room   | 2.50 x 1.85 m <sup>2</sup> |
| 10 | Maid's Toilet | 1.85 x 1.20 m <sup>2</sup> |
| 11 | Laundry       | 2.50 x 1.25 m <sup>2</sup> |

## Unit A First Floor

| 1 | Lobby          | 4.60 x 1.90 m <sup>2</sup> |
|---|----------------|----------------------------|
| 2 | Master Bedroom | 4.30 x 3.20 m <sup>2</sup> |
| 3 | Terrace        | 4.30 x 1.65 m <sup>2</sup> |
| 4 | Bathroom       | 3.10 x 1.50 m <sup>2</sup> |
| 5 | Corridor       | 3.30 x 1.10 m <sup>2</sup> |
| 6 | Bedroom        | 3.25 x 3.10 m <sup>2</sup> |
| 7 | Bathroom       | 2.30 x 1.80 m <sup>2</sup> |
| 8 | Bedroom        | 3.80 x 3.20 m <sup>2</sup> |
| 9 | Terrace        | 3.80 x 0.70 m <sup>2</sup> |