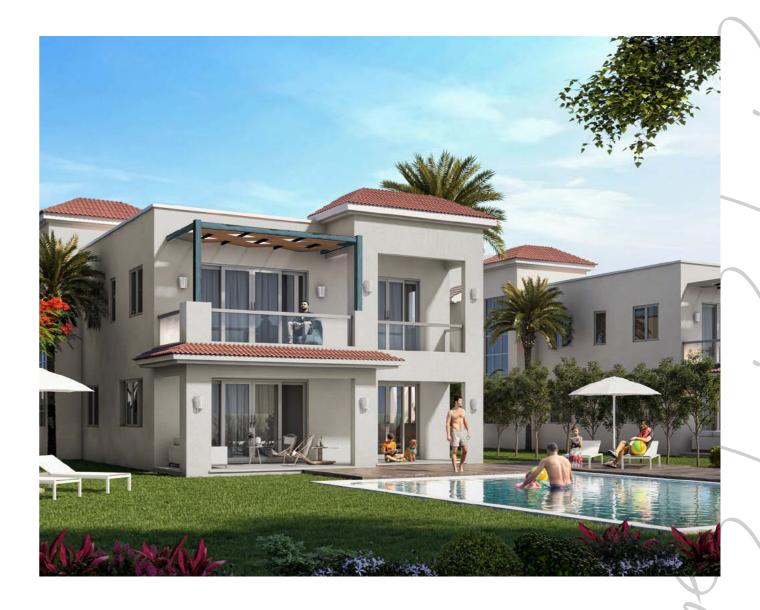

evelopment, Investment and Contracting, and Consultancy. Roya Group owns 13 companies including TIBA Company, Oekoplan and Roya for Development of Real Estate and Tourism.

Roya Group boasts a unique portfolio of resorts and residential projects, some of which include La Vista 1 and 2 in Ain El Sokhna, Telal in Ain El Sokhna and the North Coast, and El Patio 1 and 2 in New Cairo. Delivering developments at the highest standards is at the core of the company's ethos. With clients, investors, partners and employees in full consideration, Roya Developments promises to always deliver a unique way of life.





Location Map

- 145 KM from Marsa Matrouh
- 20 KM from Dabaa Axis
- 20 KM from Alamien Airport
- 35 KM from Alamien City









Unit types
& floorpolans

Entry view



## Garden view



Disclaimer:
Diagrams and dimensions are for illustrative purposes only and are subject to change.

## Villa Type B

Total Area 280m² Private Garden Area 220m²

## Ground Floor

| 1  | Entrance        | 2.25 x 1.50 m <sup>2</sup> |
|----|-----------------|----------------------------|
| 2  | Reception       | 8.50 x 4.30 m <sup>2</sup> |
| 3  | Terrace         | 8.25 x 2.00 m <sup>2</sup> |
| 4  | Dining          | 4.00 x 2.20 m <sup>2</sup> |
| 5  | Kitchen         | 3.00 x 3.30 m <sup>2</sup> |
| 6  | Toilet          | 2.90 x 1.30 m <sup>2</sup> |
| 7  | Guest's Room    | 320 x 3.70 m <sup>2</sup>  |
| 8  | Guest's Toilet  | 2.30 x 1.30 m <sup>2</sup> |
| 9  | Maid's Room     | 2.90 x 1.50 m <sup>2</sup> |
| 10 | Maid's Toilet   | 1.45 x 1.3 m <sup>2</sup>  |
| 11 | Driver's Room   | 2.