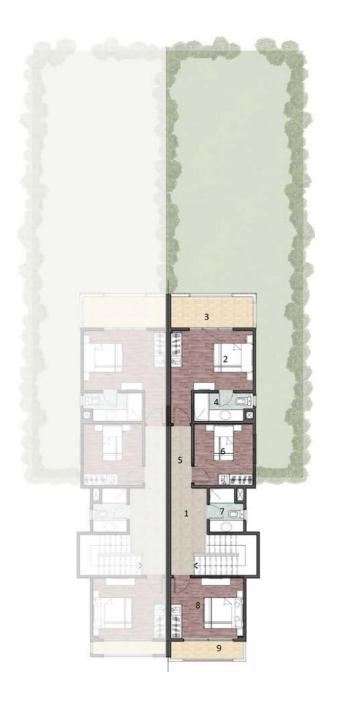

## Twin House Type CR2

Total Area 225m<sup>2</sup> Private Garden Area 100m<sup>2</sup>

## Unit A Ground Floor

| 1 | Entrance         | 3.40 x 1.70 m <sup>2</sup> |
|---|------------------|----------------------------|
| 2 | Reception        | 5.20 x 3.80 m <sup>2</sup> |
| 3 | Terrace          | 5.10 x 2.50 m <sup>2</sup> |
| 4 | Kitchen & Dining | 5.20 x 4.00 m <sup>2</sup> |
| 5 | Bedroom          | 3.40 x 1.60 m <sup>2</sup> |
| 6 | Maid's Room      | 3.00 x 2.30 m <sup>2</sup> |
| 7 | Maid's Toilet    | 2.00 x 1.50 m <sup>2</sup> |
| 8 | Driver's Room    | 1.20 x 6.60 m <sup>2</sup> |
| 9 | Driver's Toilet  | 2.30 x 1.90 m <sup>2</sup> |

## Unit A First Floor

| 1 | Corridor       | 8.20 x 1.30 m <sup>2</sup> |
|---|----------------|----------------------------|
| 2 | Master Bedroom | 4.00 x 4.10 m <sup>2</sup> |
| 3 | Terrace        | 4.20 x 1.20 m <sup>2</sup> |
| 4 | Bathroom       | 2.70 x 1.70 m <sup>2</sup> |
| 5 | Bedroom        | 3.80 x 3.60 m <sup>2</sup> |
| 6 | Terrace        | 2.50 x 1.30 m <sup>2</sup> |
| 7 | Bedroom        | 3.70 x 3.60 m <sup>2</sup> |
| 8 | Bathroom       | 3.40 x 1.60 m <sup>2</sup> |

## Unit A Roof Floor

| 1 | Corridor     | 1.35 x 1.10 m <sup>2</sup> |
|---|--------------|----------------------------|
| 2 | Bedroom      | 3.10 x 3.30 m <sup>2</sup> |
| 3 | Toilet       | 2.30 x 1.50 m <sup>2</sup> |
| 4 | Roof Terrace | 10.7 x 5.20 m <sup>2</sup> |