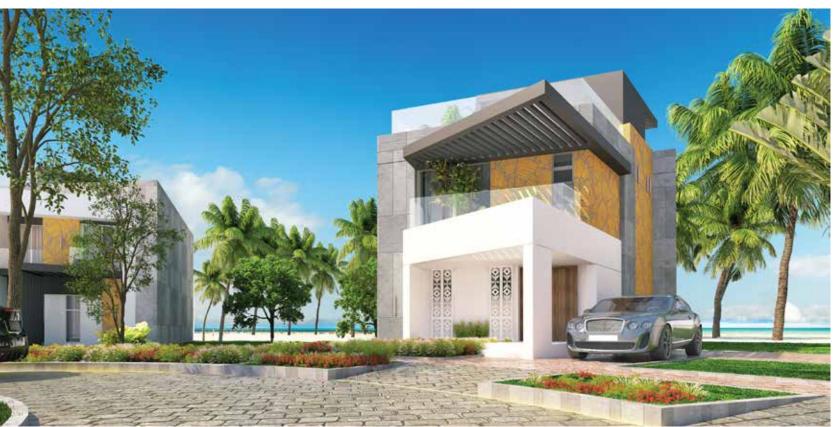

# STANDALONE VILLAS

**Land Area** 331 SQM - 333 SQM -347 SQM Built Up Area 322 SQM