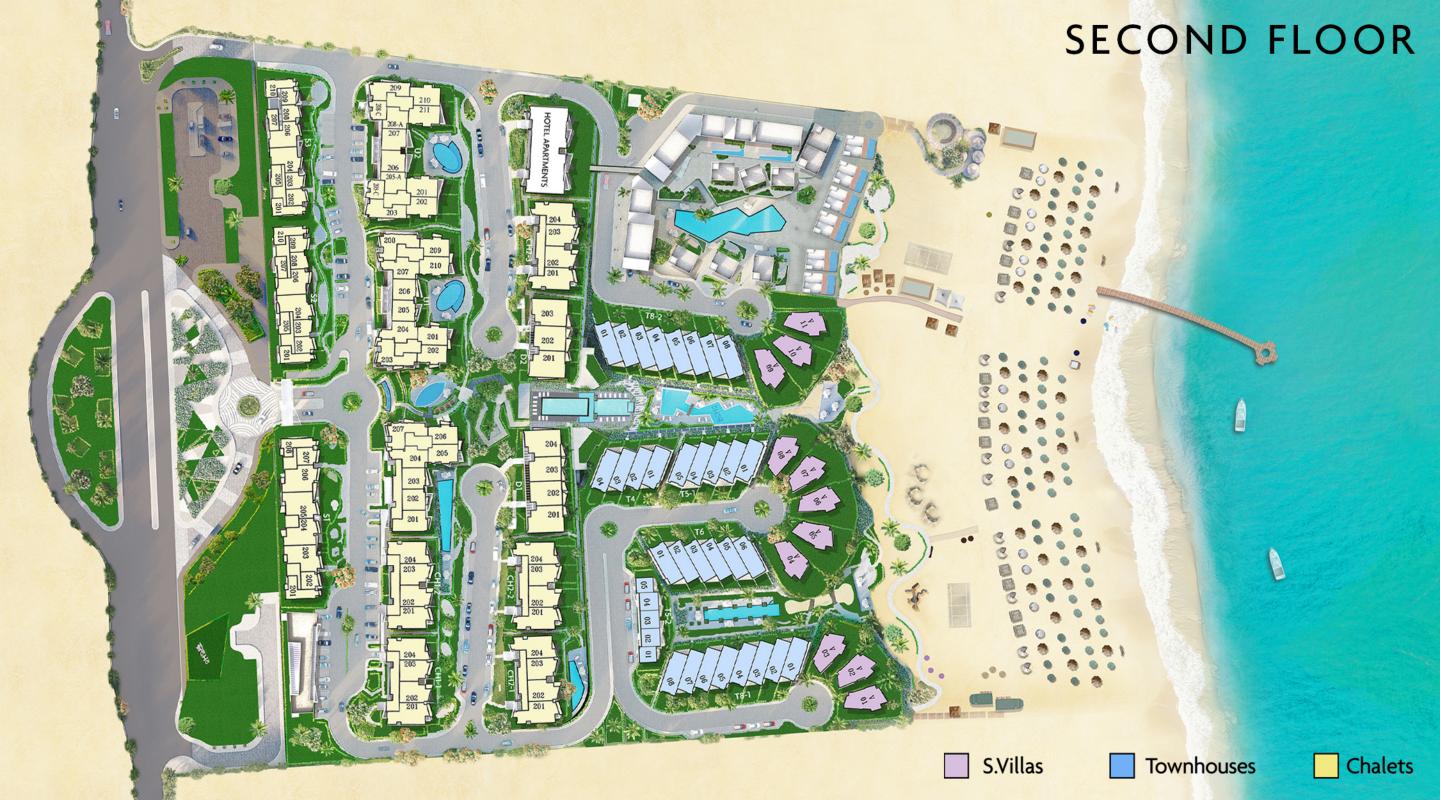

## Facts & Figures

Project Area
20 Acres

Beach Area 20,000 sqm

Landscape 80%

No. of Units 301

Project is built on **3 Levels** 

#### Alluring Minimalist *Architecture*

When science and art come together the result is mind-blowing.

Our buildings' designs are made to embody the Bohemian essence. The exteriors are built in a one-of-a-kind combination of simplicity and opulence. The compound is designed on three levels to ensure a mesmerizing beach view from most of the units.

# STANDALONE VILLAS

**Land Area** 331 SQM - 333 SQM -347 SQM Built Up Area 322 SQM

## TOWN HOUSES

**Land Area** 156 SQM - 170 SQM - 175 SQM - 185 SQM Built Up Area 230 SQM & 250 SQM

# DUPLEXES

Starting Area 146 SQM Private Garden Area 15 SQM TO 26 SQM

# CHALETS

1 BEDROOM CHALET

Starting Area

47 SQM

2 BEDROOM CHALET Starting Area

109 SQM

3 BEDROOM CHALET

Starting Area

116 SQM