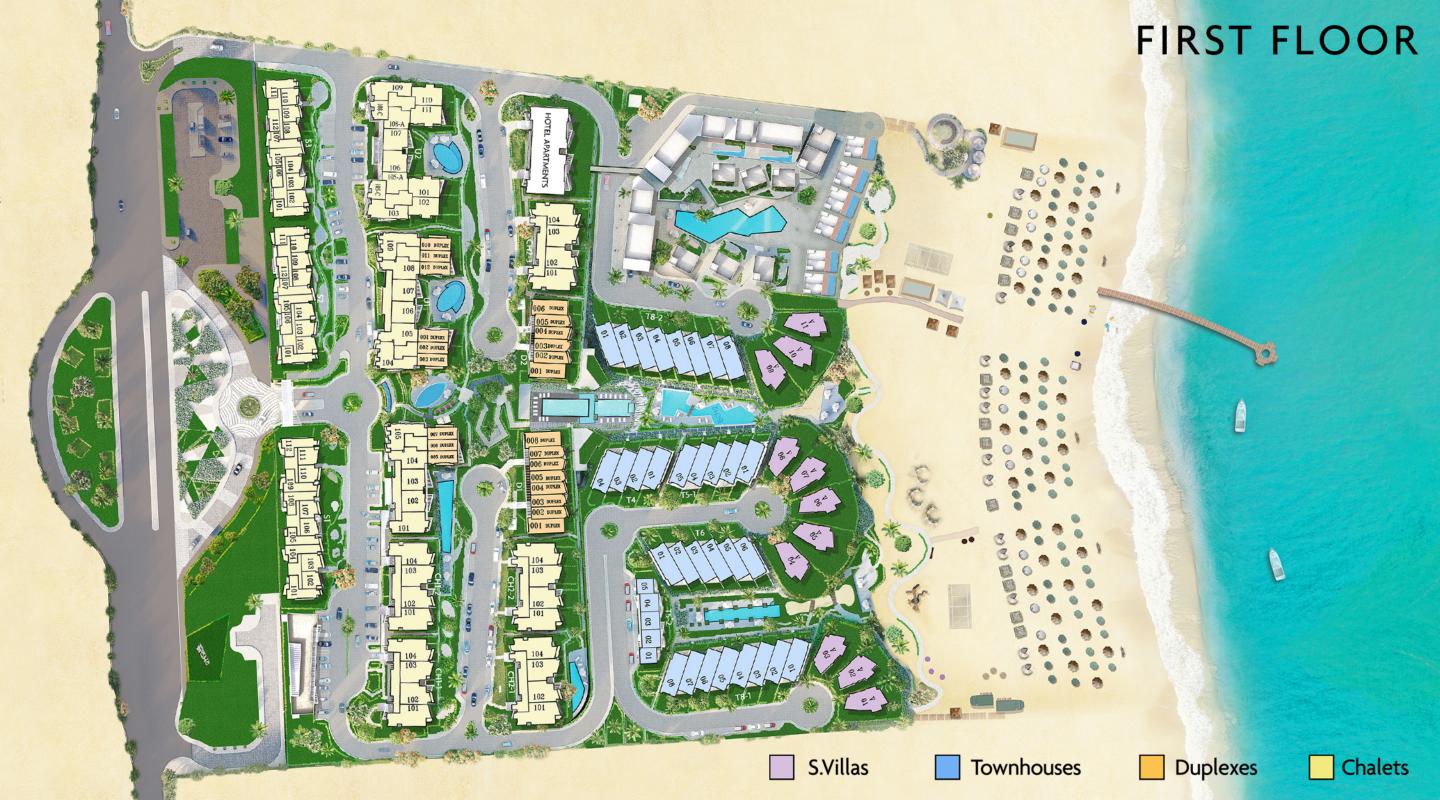

## Facts & Figures

Project Area
20 Acres

Beach Area 20,000 sqm

Landscape 80%

No. of Units 301

Project is built on **3 Levels** 

#### Alluring Minimalist *Architecture*

When science and art come together the result is mind-blowing.

Our buildings' designs are made to embody the Bohemian essence. The exteriors are built in a one-of-a-kind combination of simplicity and opulence. The compound is designed on three levels to ensure a mesmerizing beach view from most of the units.

# STANDALONE VILLAS

**Land Area** 331 SQM - 333 SQM -347 SQM Built Up Area 322 SQM

## TOWN HOUSES

**Land Area** 156 SQM - 170 SQM - 175 SQM - 185 SQM Built Up Area 230 SQM & 250 SQM

# DUPLEXES

Starting Area 146 SQM Private Garden Area 15 SQM TO 26 SQM

# CHALETS

1 BEDROOM CHALET

Starting Area

47 SQM

2 BEDROOM CHALET Starting Area

109 SQM

3 BEDROOM CHALET

Starting Area

116 SQM