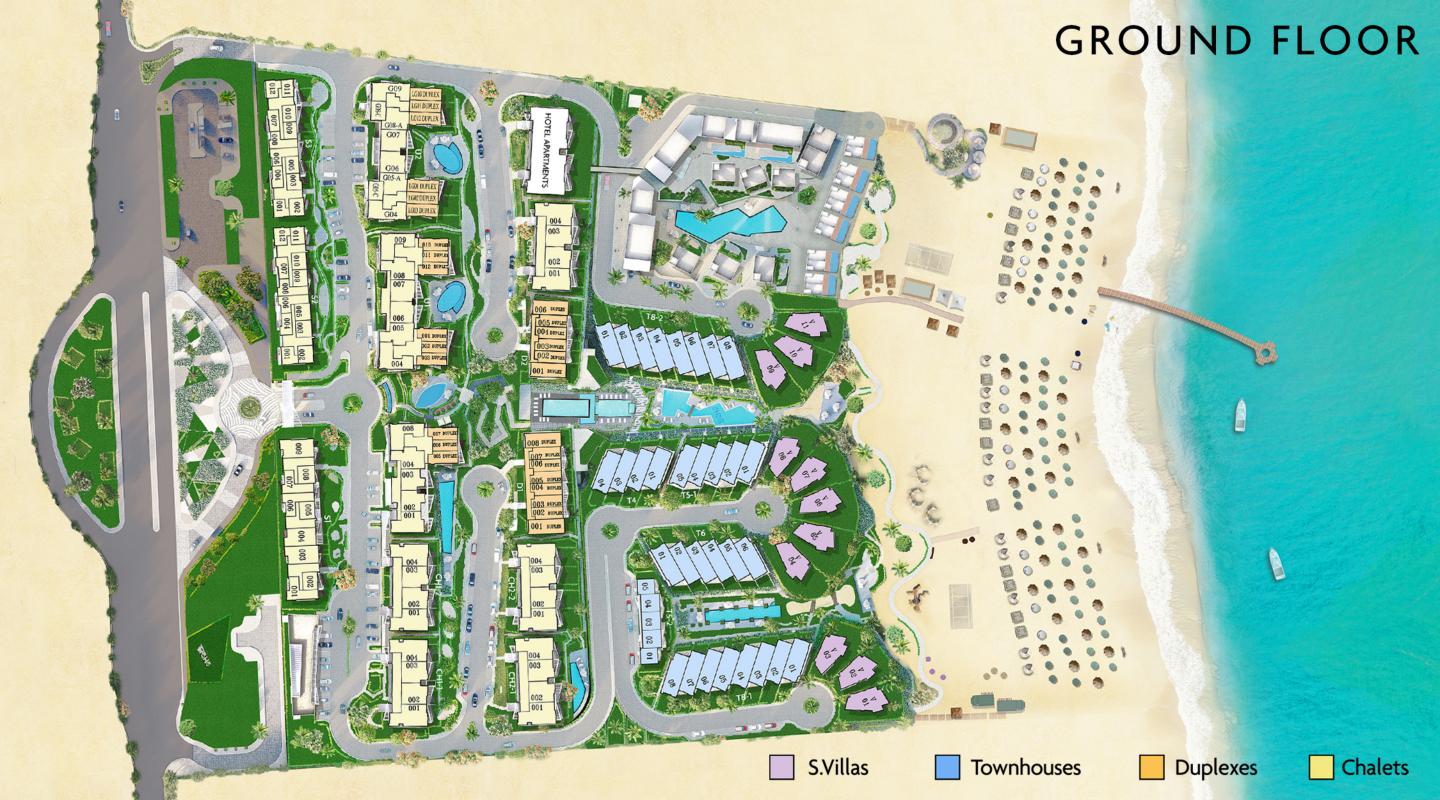

## Facts & Figures

Project Area
20 Acres

Beach Area 20,000 sqm

Landscape 80%

No. of Units 301

Project is built on **3 Levels** 

#### Alluring Minimalist *Architecture*

When science and art come together the result is mind-blowing.

Our buildings' designs are made to embody the Bohemian essence. The exteriors are built in a one-of-a-kind combination of simplicity and opulence. The compound is designed on three levels to ensure a mesmerizing beach view from most of the units.

# STANDALONE VILLAS

**Land Area** 331 SQM - 333 SQM -347 SQM Built Up Area 322 SQM

## TOWN HOUSES

**Land Area** 156 SQM - 170 SQM - 175 SQM - 185 SQM Built Up Area 230 SQM & 250 SQM

# DUPLEXES

Starting Area 146 SQM Private Garden Area 15 SQM TO 26 SQM

# CHALETS

1 BEDROOM CHALET

Starting Area

47 SQM

2 BEDROOM CHALET Starting Area

109 SQM

3 BEDROOM CHALET

Starting Area

116 SQM