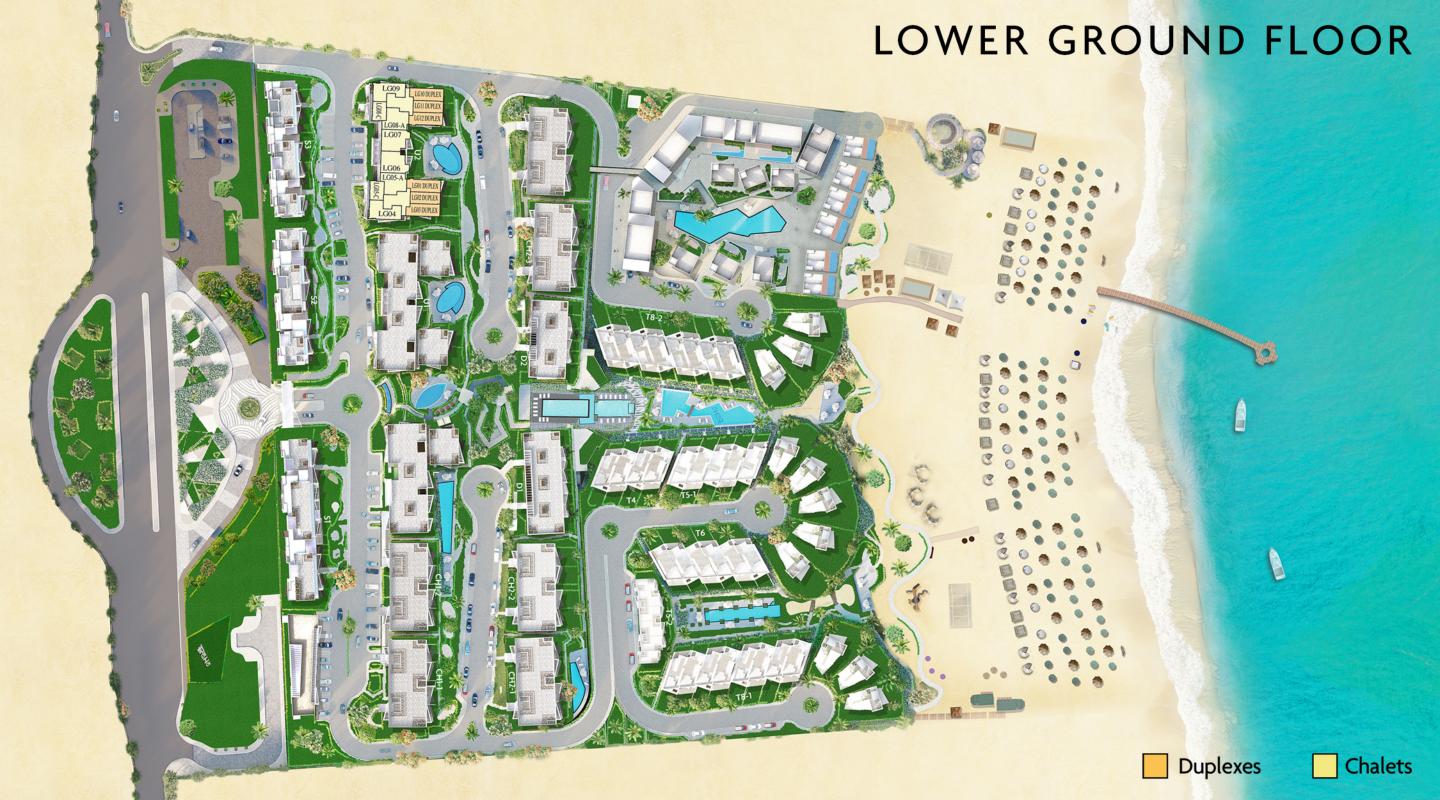

## Facts & Figures

Project Area
20 Acres

Beach Area 20,000 sqm

Landscape 80%

No. of Units 301

Project is built on **3 Levels** 

# DUPLEXES

Starting Area 146 SQM Private Garden Area 15 SQM TO 26 SQM

# CHALETS

1 BEDROOM CHALET

Starting Area

47 SQM

2 BEDROOM CHALET Starting Area

109 SQM

3 BEDROOM CHALET

Starting Area

116 SQM