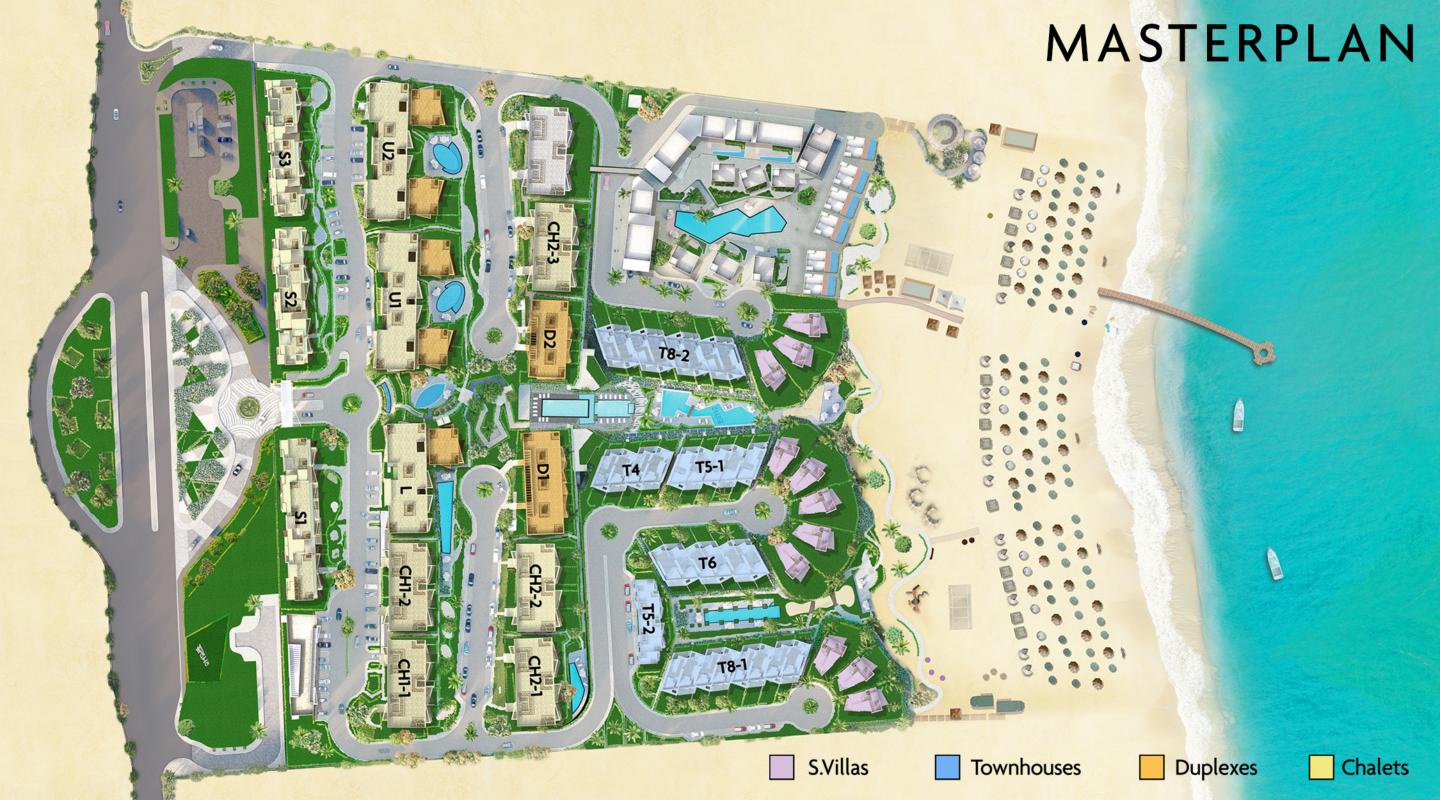

## Facts & Figures

Project Area
20 Acres

Beach Area 20,000 sqm

Landscape 80%

No. of Units 301

Project is built on **3 Levels** 

# STANDALONE VILLAS

**Land Area** 331 SQM - 333 SQM -347 SQM Built Up Area 322 SQM

## TOWN HOUSES

**Land Area** 156 SQM - 170 SQM - 175 SQM - 185 SQM Built Up Area 230 SQM & 250 SQM

# DUPLEXES

Starting Area 146 SQM Private Garden Area 15 SQM TO 26 SQM

# CHALETS

1 BEDROOM CHALET

Starting Area

47 SQM

2 BEDROOM CHALET Starting Area

109 SQM

3 BEDROOM CHALET

Starting Area

116 SQM