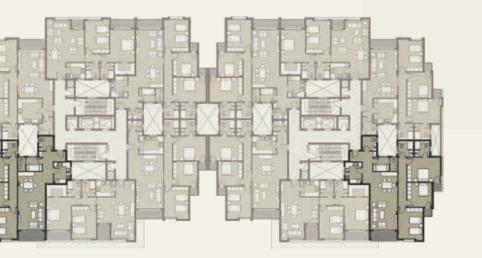

# CASTLE LANDMARK MASTER PLA

GROUND & TYPICAL FLOOR ■ A set of the set

รื่อไปกับ กับสารบิสาร เหมือตั้งเกมร์ เกม

| Gross Area<br>Garden Area |                 | 130 m <sup>2</sup><br>72 m <sup>2</sup> |  |
|---------------------------|-----------------|-----------------------------------------|--|
| NO                        | Location        | Dimensions                              |  |
| 1                         | Entrance        | 3.0 x 2.6                               |  |
| 2                         | Reception       | 3.8 x 5.5                               |  |
| 3                         | Dining          | 4.1 x 2.3                               |  |
| 4                         | Terrace         | 1.9 x 1.4                               |  |
| 5                         | Kitchen         | 3.0 x 2.5                               |  |
| 6                         | Bedroom         | 3.8 x 4.0                               |  |
| 7                         | Master Bedroom  | 4.1 x 3.8                               |  |
| 8                         | Dressing Room   | 3.2 x 1.9                               |  |
| 9                         | Master Bathroom | 2.5 x 2.2                               |  |
| 10                        | Terrace         | 3.6 x 1.4                               |  |
| 11                        | Bathroom        | 2.5 x 2.2                               |  |
| 12                        | Corridor        | 2.3 x 1.4                               |  |
|                           |                 |                                         |  |