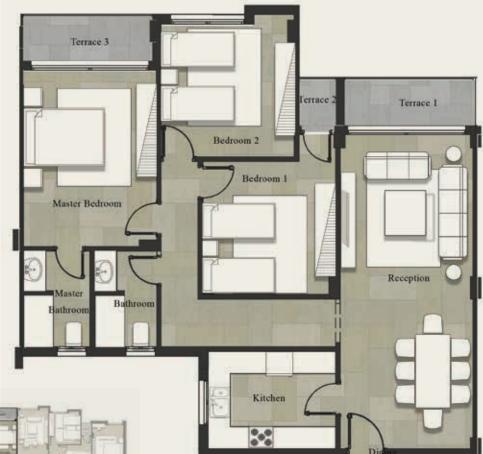

| Gross Area |                   | <b>285 m</b> <sup>2</sup> |  |
|------------|-------------------|---------------------------|--|
| NO         | Location          | Dimensions                |  |
| 1          | Reception 1       | 6.2 x 5.4                 |  |
| 2          | Reception 2       | 5.3 x 4.0                 |  |
| 3          | Dining            | 3.4 x 5.1                 |  |
| 4          | Terrace 1         | 5.4 x 2.0                 |  |
| 5          | Kitchen           | 4.0 x 4.2                 |  |
| 6          | Terrace 2         | 2.2 x 2.5                 |  |
| 7          | Guest Toilet      | 3.5 x 1.8                 |  |
| 8          | Maid's Room       | 3.6 x 5.0                 |  |
| 9          | Maid's Bathroom   | 2.2 x 2.2                 |  |
| 10         | Corridor 1        | 1.5 x 1.5                 |  |
| 11         | Bedroom 1         | 4.9 x 3.6                 |  |
| 12         | Bedroom 2         | 4.9 x 3.6                 |  |
| 13         | Terrace 3         | 1.5 x 1.4                 |  |
| 14         | Bedroom 3         | 3.6 x 3.8                 |  |
| 15         | Bathroom          | 2.3 x 3.8                 |  |
| 16         | Master Bedroom    | 3.7 x 4.3                 |  |
| 17         | Dressing Room     | 2.8 x 2.3                 |  |
| 18         | Master Bathroom   | 2.8 x 2.0                 |  |
| 19         | Master-B Corridor | 1.3 x 2.7                 |  |
| 20         | Corridor 2        | 1.5 x 3.6                 |  |
| 21         | Corridor 3        | 1.2 x 2.5                 |  |
| 22         | Open Living Area  | 3.3 x 5.4                 |  |
|            |                   |                           |  |