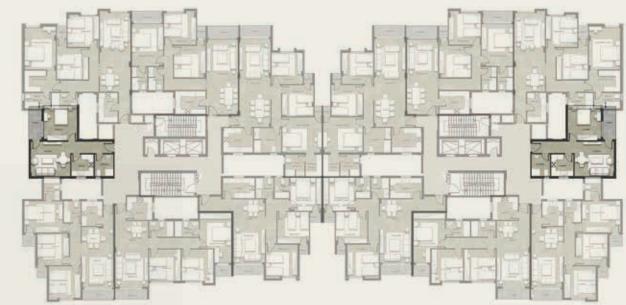

# CASTLE LANDMARK MASTER PLA

GROUND & TYPICAL FLOOR ■ A set of the set

รื่อไปกับ กับสารบิสาร เหมือตั้งเกมร์ เกม

| Gross Area<br>Garden Area |                 | 130 m <sup>2</sup><br>72 m <sup>2</sup> |  |
|---------------------------|-----------------|-----------------------------------------|--|
| NO                        | Location        | Dimensions                              |  |
| 1                         | Entrance        | 3.0 x 2.6                               |  |
| 2                         | Reception       | 3.8 x 5.5                               |  |
| 3                         | Dining          | 4.1 x 2.3                               |  |
| 4                         | Terrace         | 1.9 x 1.4                               |  |
| 5                         | Kitchen         | 3.0 x 2.5                               |  |
| 6                         | Bedroom         | 3.8 x 4.0                               |  |
| 7                         | Master Bedroom  | 4.1 x 3.8                               |  |
| 8                         | Dressing Room   | 3.2 x 1.9                               |  |
| 9                         | Master Bathroom | 2.5 x 2.2                               |  |
| 10                        | Terrace         | 3.6 x 1.4                               |  |
| 11                        | Bathroom        | 2.5 x 2.2                               |  |
| 12                        | Corridor        | 2.3 x 1.4                               |  |
|                           |                 |                                         |  |

### GROUND FLOOR