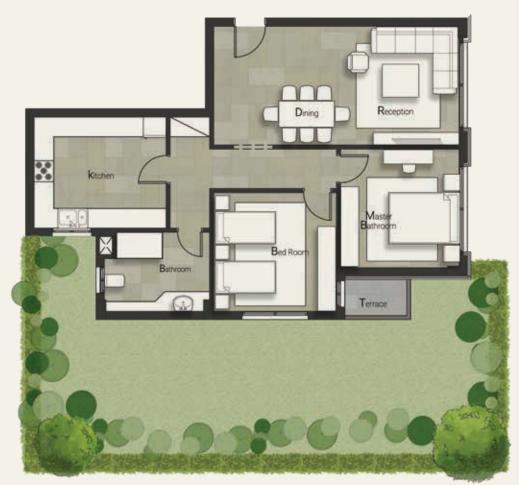

# CASTLE LANDMARK MASTER PLA

GROUND & TYPICAL FLOOR ■ A set of the set

รื่อไปกับ กับสารบิสาร เหมือตั้งเกมร์ เกม

| Gross Area<br>Garden Area |                 | 130 m <sup>2</sup><br>72 m <sup>2</sup> |  |
|---------------------------|-----------------|-----------------------------------------|--|
| NO                        | Location        | Dimensions                              |  |
| 1                         | Entrance        | 3.0 x 2.6                               |  |
| 2                         | Reception       | 3.8 x 5.5                               |  |
| 3                         | Dining          | 4.1 x 2.3                               |  |
| 4                         | Terrace         | 1.9 x 1.4                               |  |
| 5                         | Kitchen         | 3.0 x 2.5                               |  |
| 6                         | Bedroom         | 3.8 x 4.0                               |  |
| 7                         | Master Bedroom  | 4.1 x 3.8                               |  |
| 8                         | Dressing Room   | 3.2 x 1.9                               |  |
| 9                         | Master Bathroom | 2.5 x 2.2                               |  |
| 10                        | Terrace         | 3.6 x 1.4                               |  |
| 11                        | Bathroom        | 2.5 x 2.2                               |  |
| 12                        | Corridor        | 2.3 x 1.4                               |  |
|                           |                 |                                         |  |