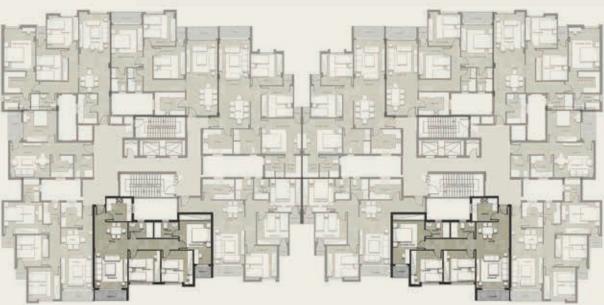

# CASTLE LANDMARK MASTER PLA

GROUND & TYPICAL FLOOR ■ A set of the set

รื่อไปกับ กับสารบิสาร เหมือตั้งเกมร์ เกม

| Gross Area<br>Garden Area |                 | 130 m <sup>2</sup><br>72 m <sup>2</sup> |  |
|---------------------------|-----------------|-----------------------------------------|--|
| NO                        | Location        | Dimensions                              |  |
| 1                         | Entrance        | 3.0 x 2.6                               |  |
| 2                         | Reception       | 3.8 x 5.5                               |  |
| 3                         | Dining          | 4.1 x 2.3                               |  |
| 4                         | Terrace         | 1.9 x 1.4                               |  |
| 5                         | Kitchen         | 3.0 x 2.5                               |  |
| 6                         | Bedroom         | 3.8 x 4.0                               |  |
| 7                         | Master Bedroom  | 4.1 x 3.8                               |  |
| 8                         | Dressing Room   | 3.2 x 1.9                               |  |
| 9                         | Master Bathroom | 2.5 x 2.2                               |  |
| 10                        | Terrace         | 3.6 x 1.4                               |  |
| 11                        | Bathroom        | 2.5 x 2.2                               |  |
| 12                        | Corridor        | 2.3 x 1.4                               |  |
|                           |                 |                                         |  |