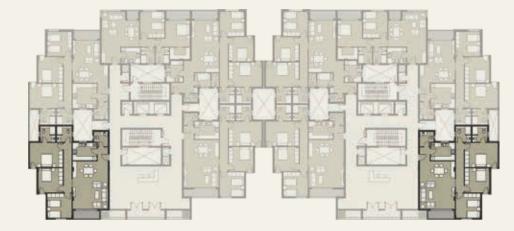

# CASTLE LANDMARK MASTER PLA

GROUND & TYPICAL FLOOR ■ A set of the set

รื่อไปกับ กับสารบิสาร เหมือตั้งเกมร์ เกม

| Gross Area<br>Garden Area |                 | 130 m <sup>2</sup><br>72 m <sup>2</sup> |  |
|---------------------------|-----------------|-----------------------------------------|--|
| NO                        | Location        | Dimensions                              |  |
| 1                         | Entrance        | 3.0 x 2.6                               |  |
| 2                         | Reception       | 3.8 x 5.5                               |  |
| 3                         | Dining          | 4.1 x 2.3                               |  |
| 4                         | Terrace         | 1.9 x 1.4                               |  |
| 5                         | Kitchen         | 3.0 x 2.5                               |  |
| 6                         | Bedroom         | 3.8 x 4.0                               |  |
| 7                         | Master Bedroom  | 4.1 x 3.8                               |  |
| 8                         | Dressing Room   | 3.2 x 1.9                               |  |
| 9                         | Master Bathroom | 2.5 x 2.2                               |  |
| 10                        | Terrace         | 3.6 x 1.4                               |  |
| 11                        | Bathroom        | 2.5 x 2.2                               |  |
| 12                        | Corridor        | 2.3 x 1.4                               |  |
|                           |                 |                                         |  |