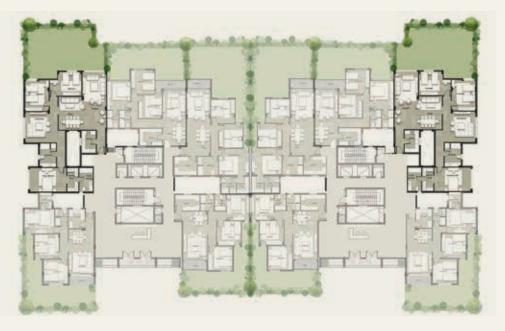

# CASTLE LANDMARK MASTER PLA

GROUND & TYPICAL FLOOR ■ A set of the set

รื่อไปกับ กับสารบิสาร เหมือตั้งเกมร์ เกม

| Gross Area<br>Garden Area |                 | 130 m <sup>2</sup><br>72 m <sup>2</sup> |  |
|---------------------------|-----------------|-----------------------------------------|--|
| NO                        | Location        | Dimensions                              |  |
| 1                         | Entrance        | 3.0 x 2.6                               |  |
| 2                         | Reception       | 3.8 x 5.5                               |  |
| 3                         | Dining          | 4.1 x 2.3                               |  |
| 4                         | Terrace         | 1.9 x 1.4                               |  |
| 5                         | Kitchen         | 3.0 x 2.5                               |  |
| 6                         | Bedroom         | 3.8 x 4.0                               |  |
| 7                         | Master Bedroom  | 4.1 x 3.8                               |  |
| 8                         | Dressing Room   | 3.2 x 1.9                               |  |
| 9                         | Master Bathroom | 2.5 x 2.2                               |  |
| 10                        | Terrace         | 3.6 x 1.4                               |  |
| 11                        | Bathroom        | 2.5 x 2.2                               |  |
| 12                        | Corridor        | 2.3 x 1.4                               |  |
|                           |                 |                                         |  |

### GROUND FLOOR