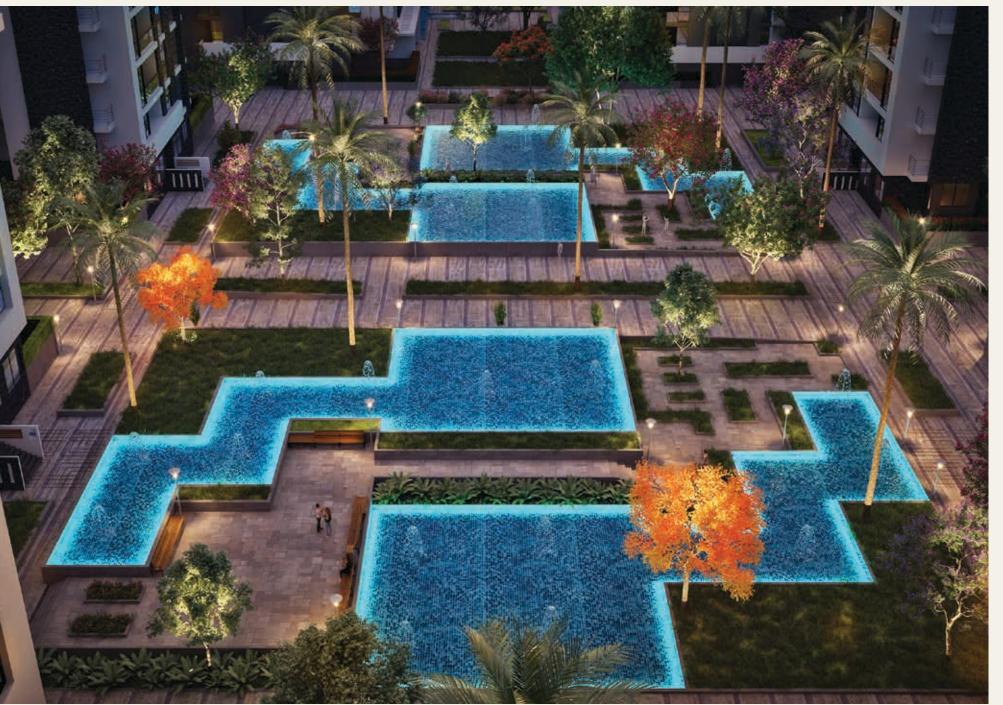

## FACILITIES & AMENITIES

### ENERGIZE YOUR LIFE

**Castle Landmark Clubhouse** is the true venue of how a happy & healthy life should be ..

A community that gets a vision of perfection & mixture of incomparable hospitality and leisure. Castle landmark Clubhouse gives you unparalleled life by providing various social events & gatherings. Our unique Clubhouse brings a great way to socialize & grant the residents intimate recreational activities including swimming pools & health SPA.

Your ultimate enjoyment is what we aim for; the clubhouse offers fitness activities in our GYM, Football, Tennis &Squash courts. A part from this, outdoor yards and workout areas to engage in different type of sports with separate lanes for bicycles & jogging to fulfil your needs without the need of going out of your community.

### GREEN SPACES & MALKABILITY

**Castle Landmark** strives to induce a relaxation mode. Hence, the design separate lanes for bicycles & jogging as well as the presence of a fully equipped club house. Castle Landmark allowed a chance of walking through 81% greenery spaces as the project area is 41.5 acres, and the building area ratio is 19% of the project area. People with special needs will be taken care of in Castle Landmark since all the entrances and inner roads incorporate special spots for them to facilitate their movement, thus ensure enjoyment and practicality to all residents' segments. Distances range from one building to another from 21 to 70 meters to enjoy the natural scenery and all building Types are well noted with exquisite entrances & concierge of space area 120 m<sup>2</sup> & concierge to suit the capacity of each building and enhance the sense of security & privacy.

### GREEN Environment

**Castle Landmark** takes you through full of nature environment details as part of an incredible living experience. A community that is all about nature, we keen on making your life healthier & more exciting. Castle Landmark masterly planned ultimate breath-taking surroundings wherever your location is in you'll find uniqueness. Experience a truly art of living by dividing our areas into squares with different flower name & type. Giving you **Maple, Lavender & Ivy Plants Squares**, each of them reflects specific atmosphere vary between a sense of serenity & calmness representing feel of luxury life.