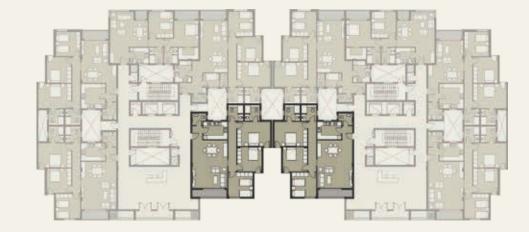

# CASTLE LANDMARK MASTER PLA

GROUND & TYPICAL FLOOR ■ A set of the set

รื่อไปกับ กับสารบิสาร เหมือตั้งเกมร์ เกม

| Gross Area<br>Garden Area |                 | 130 m <sup>2</sup><br>72 m <sup>2</sup> |  |
|---------------------------|-----------------|-----------------------------------------|--|
| NO                        | Location        | Dimensions                              |  |
| 1                         | Entrance        | 3.0 x 2.6                               |  |
| 2                         | Reception       | 3.8 x 5.5                               |  |
| 3                         | Dining          | 4.1 x 2.3                               |  |
| 4                         | Terrace         | 1.9 x 1.4                               |  |
| 5                         | Kitchen         | 3.0 x 2.5                               |  |
| 6                         | Bedroom         | 3.8 x 4.0                               |  |
| 7                         | Master Bedroom  | 4.1 x 3.8                               |  |
| 8                         | Dressing Room   | 3.2 x 1.9                               |  |
| 9                         | Master Bathroom | 2.5 x 2.2                               |  |
| 10                        | Terrace         | 3.6 x 1.4                               |  |
| 11                        | Bathroom        | 2.5 x 2.2                               |  |
| 12                        | Corridor        | 2.3 x 1.4                               |  |
|                           |                 |                                         |  |