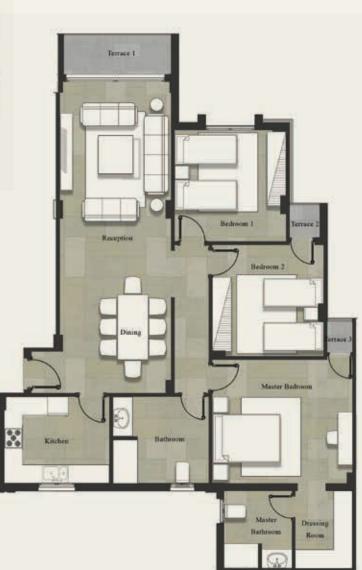

| Gross Area |                   | <b>285 m</b> <sup>2</sup> |  |
|------------|-------------------|---------------------------|--|
| NO         | Location          | Dimensions                |  |
| 1          | Reception 1       | 6.2 x 5.4                 |  |
| 2          | Reception 2       | 5.3 x 4.0                 |  |
| 3          | Dining            | 3.4 x 5.1                 |  |
| 4          | Terrace 1         | 5.4 x 2.0                 |  |
| 5          | Kitchen           | 4.0 x 4.2                 |  |
| 6          | Terrace 2         | 2.2 x 2.5                 |  |
| 7          | Guest Toilet      | 3.5 x 1.8                 |  |
| 8          | Maid's Room       | 3.6 x 5.0                 |  |
| 9          | Maid's Bathroom   | 2.2 x 2.2                 |  |
| 10         | Corridor 1        | 1.5 x 1.5                 |  |
| 11         | Bedroom 1         | 4.9 x 3.6                 |  |
| 12         | Bedroom 2         | 4.9 x 3.6                 |  |
| 13         | Terrace 3         | 1.5 x 1.4                 |  |
| 14         | Bedroom 3         | 3.6 x 3.8                 |  |
| 15         | Bathroom          | 2.3 x 3.8                 |  |
| 16         | Master Bedroom    | 3.7 x 4.3                 |  |
| 17         | Dressing Room     | 2.8 x 2.3                 |  |
| 18         | Master Bathroom   | 2.8 x 2.0                 |  |
| 19         | Master-B Corridor | 1.3 x 2.7                 |  |
| 20         | Corridor 2        | 1.5 x 3.6                 |  |
| 21         | Corridor 3        | 1.2 x 2.5                 |  |
| 22         | Open Living Area  | 3.3 x 5.4                 |  |
|            |                   |                           |  |