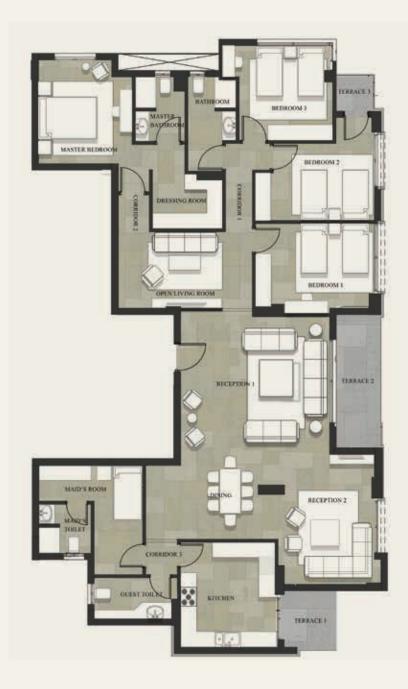

| Gross Area |                   | <b>285 m</b> <sup>2</sup> |  |
|------------|-------------------|---------------------------|--|
| NO         | Location          | Dimensions                |  |
| 1          | Reception 1       | 6.2 x 5.4                 |  |
| 2          | Reception 2       | 5.3 x 4.0                 |  |
| 3          | Dining            | 3.4 x 5.1                 |  |
| 4          | Terrace 1         | 5.4 x 2.0                 |  |
| 5          | Kitchen           | 4.0 x 4.2                 |  |
| 6          | Terrace 2         | 2.2 x 2.5                 |  |
| 7          | Guest Toilet      | 3.5 x 1.8                 |  |
| 8          | Maid's Room       | 3.6 x 5.0                 |  |
| 9          | Maid's Bathroom   | 2.2 x 2.2                 |  |
| 10         | Corridor 1        | 1.5 x 1.5                 |  |
| 11         | Bedroom 1         | 4.9 x 3.6                 |  |
| 12         | Bedroom 2         | 4.9 x 3.6                 |  |
| 13         | Terrace 3         | 1.5 x 1.4                 |  |
| 14         | Bedroom 3         | 3.6 x 3.8                 |  |
| 15         | Bathroom          | 2.3 x 3.8                 |  |
| 16         | Master Bedroom    | 3.7 x 4.3                 |  |
| 17         | Dressing Room     | 2.8 x 2.3                 |  |
| 18         | Master Bathroom   | 2.8 x 2.0                 |  |
| 19         | Master-B Corridor | 1.3 x 2.7                 |  |
| 20         | Corridor 2        | 1.5 x 3.6                 |  |
| 21         | Corridor 3        | 1.2 x 2.5                 |  |
| 22         | Open Living Area  | 3.3 x 5.4                 |  |
|            |                   |                           |  |