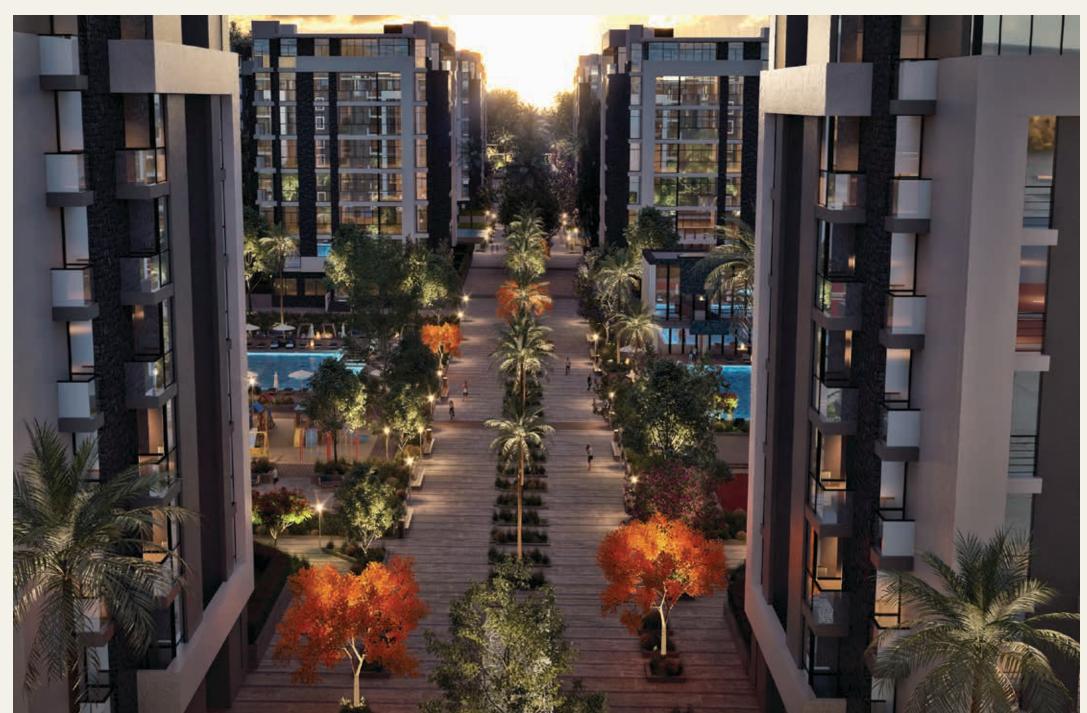

### WELCOME TO CASTLE LANDMARK

**Castle Landmark** project is located in the outstanding zone R7 in the New Administrative Capital, this unrivaled location is just minutes from the Green River, Main Roads Network, Money & Business District & Governmental District in the New Administrative Capital. The project is built on a space of 43 Acres with a residential area that doesn't cross 19% to be able to offer the majority of the landscape to the greenery and lakes.

### GREEN SPACES & MALKABILITY

**Castle Landmark** strives to induce a relaxation mode. Hence, the design separate lanes for bicycles & jogging as well as the presence of a fully equipped club house. Castle Landmark allowed a chance of walking through 81% greenery spaces as the project area is 41.5 acres, and the building area ratio is 19% of the project area. People with special needs will be taken care of in Castle Landmark since all the entrances and inner roads incorporate special spots for them to facilitate their movement, thus ensure enjoyment and practicality to all residents' segments. Distances range from one building to another from 21 to 70 meters to enjoy the natural scenery and all building Types are well noted with exquisite entrances & concierge of space area 120 m<sup>2</sup> & concierge to suit the capacity of each building and enhance the sense of security & privacy.

### GREEN Environment

**Castle Landmark** takes you through full of nature environment details as part of an incredible living experience. A community that is all about nature, we keen on making your life healthier & more exciting. Castle Landmark masterly planned ultimate breath-taking surroundings wherever your location is in you'll find uniqueness. Experience a truly art of living by dividing our areas into squares with different flower name & type. Giving you **Maple, Lavender & Ivy Plants Squares**, each of them reflects specific atmosphere vary between a sense of serenity & calmness representing feel of luxury life.