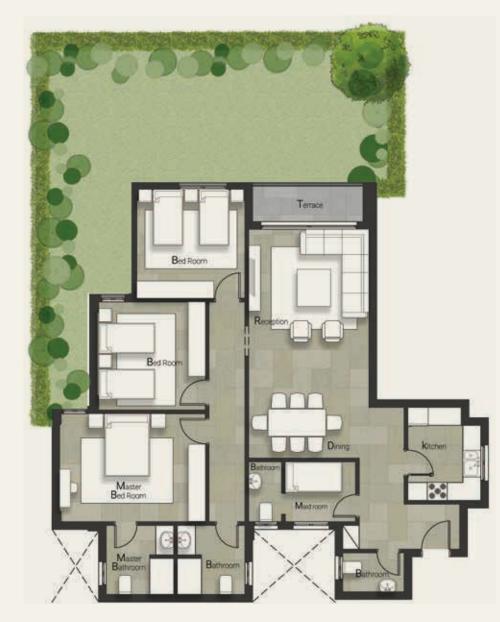

# CASTLE LANDMARK MASTER PLA

GROUND & TYPICAL FLOOR ■ A set of the set

รื่อไปกับ กับสารบิสาร เหมือตั้งเกมร์ เกม

| Gross Area<br>Garden Area |                 | 130 m <sup>2</sup><br>72 m <sup>2</sup> |  |
|---------------------------|-----------------|-----------------------------------------|--|
| NO                        | Location        | Dimensions                              |  |
| 1                         | Entrance        | 3.0 x 2.6                               |  |
| 2                         | Reception       | 3.8 x 5.5                               |  |
| 3                         | Dining          | 4.1 x 2.3                               |  |
| 4                         | Terrace         | 1.9 x 1.4                               |  |
| 5                         | Kitchen         | 3.0 x 2.5                               |  |
| 6                         | Bedroom         | 3.8 x 4.0                               |  |
| 7                         | Master Bedroom  | 4.1 x 3.8                               |  |
| 8                         | Dressing Room   | 3.2 x 1.9                               |  |
| 9                         | Master Bathroom | 2.5 x 2.2                               |  |
| 10                        | Terrace         | 3.6 x 1.4                               |  |
| 11                        | Bathroom        | 2.5 x 2.2                               |  |
| 12                        | Corridor        | 2.3 x 1.4                               |  |
|                           |                 |                                         |  |