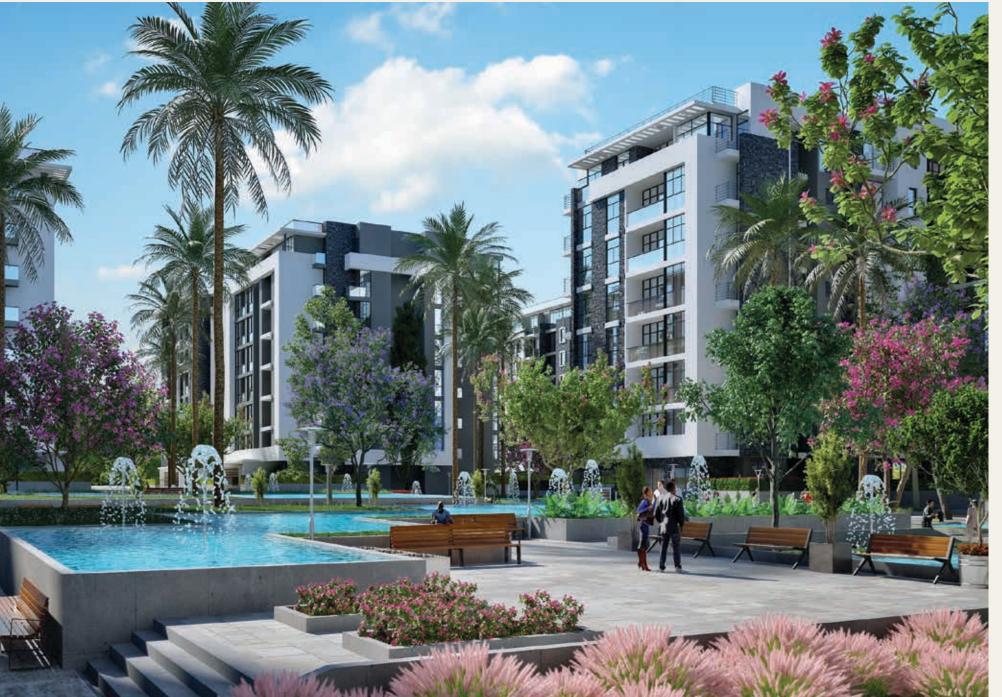

### GREEN SPACES & MALKABILITY

**Castle Landmark** strives to induce a relaxation mode. Hence, the design separate lanes for bicycles & jogging as well as the presence of a fully equipped club house. Castle Landmark allowed a chance of walking through 81% greenery spaces as the project area is 41.5 acres, and the building area ratio is 19% of the project area. People with special needs will be taken care of in Castle Landmark since all the entrances and inner roads incorporate special spots for them to facilitate their movement, thus ensure enjoyment and practicality to all residents' segments. Distances range from one building to another from 21 to 70 meters to enjoy the natural scenery and all building Types are well noted with exquisite entrances & concierge of space area 120 m<sup>2</sup> & concierge to suit the capacity of each building and enhance the sense of security & privacy.

### GREEN Environment

**Castle Landmark** takes you through full of nature environment details as part of an incredible living experience. A community that is all about nature, we keen on making your life healthier & more exciting. Castle Landmark masterly planned ultimate breath-taking surroundings wherever your location is in you'll find uniqueness. Experience a truly art of living by dividing our areas into squares with different flower name & type. Giving you **Maple, Lavender & Ivy Plants Squares**, each of them reflects specific atmosphere vary between a sense of serenity & calmness representing feel of luxury life.