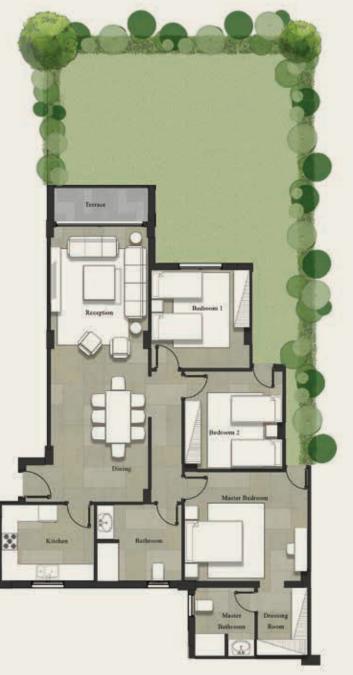

# CASTLE LANDMARK MASTER PLA

GROUND & TYPICAL FLOOR ■ A set of the set

รื่อไปกับ กับสารบิสาร เหมือตั้งเกมร์ เกม

| Gross Area<br>Garden Area |                 | 130 m <sup>2</sup><br>72 m <sup>2</sup> |  |
|---------------------------|-----------------|-----------------------------------------|--|
| NO                        | Location        | Dimensions                              |  |
| 1                         | Entrance        | 3.0 x 2.6                               |  |
| 2                         | Reception       | 3.8 x 5.5                               |  |
| 3                         | Dining          | 4.1 x 2.3                               |  |
| 4                         | Terrace         | 1.9 x 1.4                               |  |
| 5                         | Kitchen         | 3.0 x 2.5                               |  |
| 6                         | Bedroom         | 3.8 x 4.0                               |  |
| 7                         | Master Bedroom  | 4.1 x 3.8                               |  |
| 8                         | Dressing Room   | 3.2 x 1.9                               |  |
| 9                         | Master Bathroom | 2.5 x 2.2                               |  |
| 10                        | Terrace         | 3.6 x 1.4                               |  |
| 11                        | Bathroom        | 2.5 x 2.2                               |  |
| 12                        | Corridor        | 2.3 x 1.4                               |  |
|                           |                 |                                         |  |