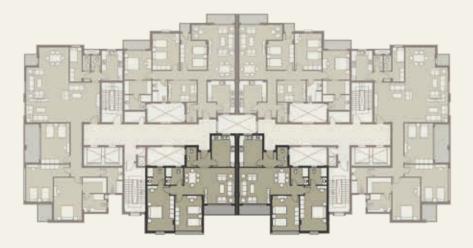

# CASTLE LANDMARK MASTER PLA

GROUND & TYPICAL FLOOR ■ A set of the set

รื่อไปกับ กับสารบิสาร เหมือตั้งเกมร์ เกม

| Gross Area<br>Garden Area |                 | 130 m <sup>2</sup><br>72 m <sup>2</sup> |  |
|---------------------------|-----------------|-----------------------------------------|--|
| NO                        | Location        | Dimensions                              |  |
| 1                         | Entrance        | 3.0 x 2.6                               |  |
| 2                         | Reception       | 3.8 x 5.5                               |  |
| 3                         | Dining          | 4.1 x 2.3                               |  |
| 4                         | Terrace         | 1.9 x 1.4                               |  |
| 5                         | Kitchen         | 3.0 x 2.5                               |  |
| 6                         | Bedroom         | 3.8 x 4.0                               |  |
| 7                         | Master Bedroom  | 4.1 x 3.8                               |  |
| 8                         | Dressing Room   | 3.2 x 1.9                               |  |
| 9                         | Master Bathroom | 2.5 x 2.2                               |  |
| 10                        | Terrace         | 3.6 x 1.4                               |  |
| 11                        | Bathroom        | 2.5 x 2.2                               |  |
| 12                        | Corridor        | 2.3 x 1.4                               |  |
|                           |                 |                                         |  |

### GROUND FLOOR