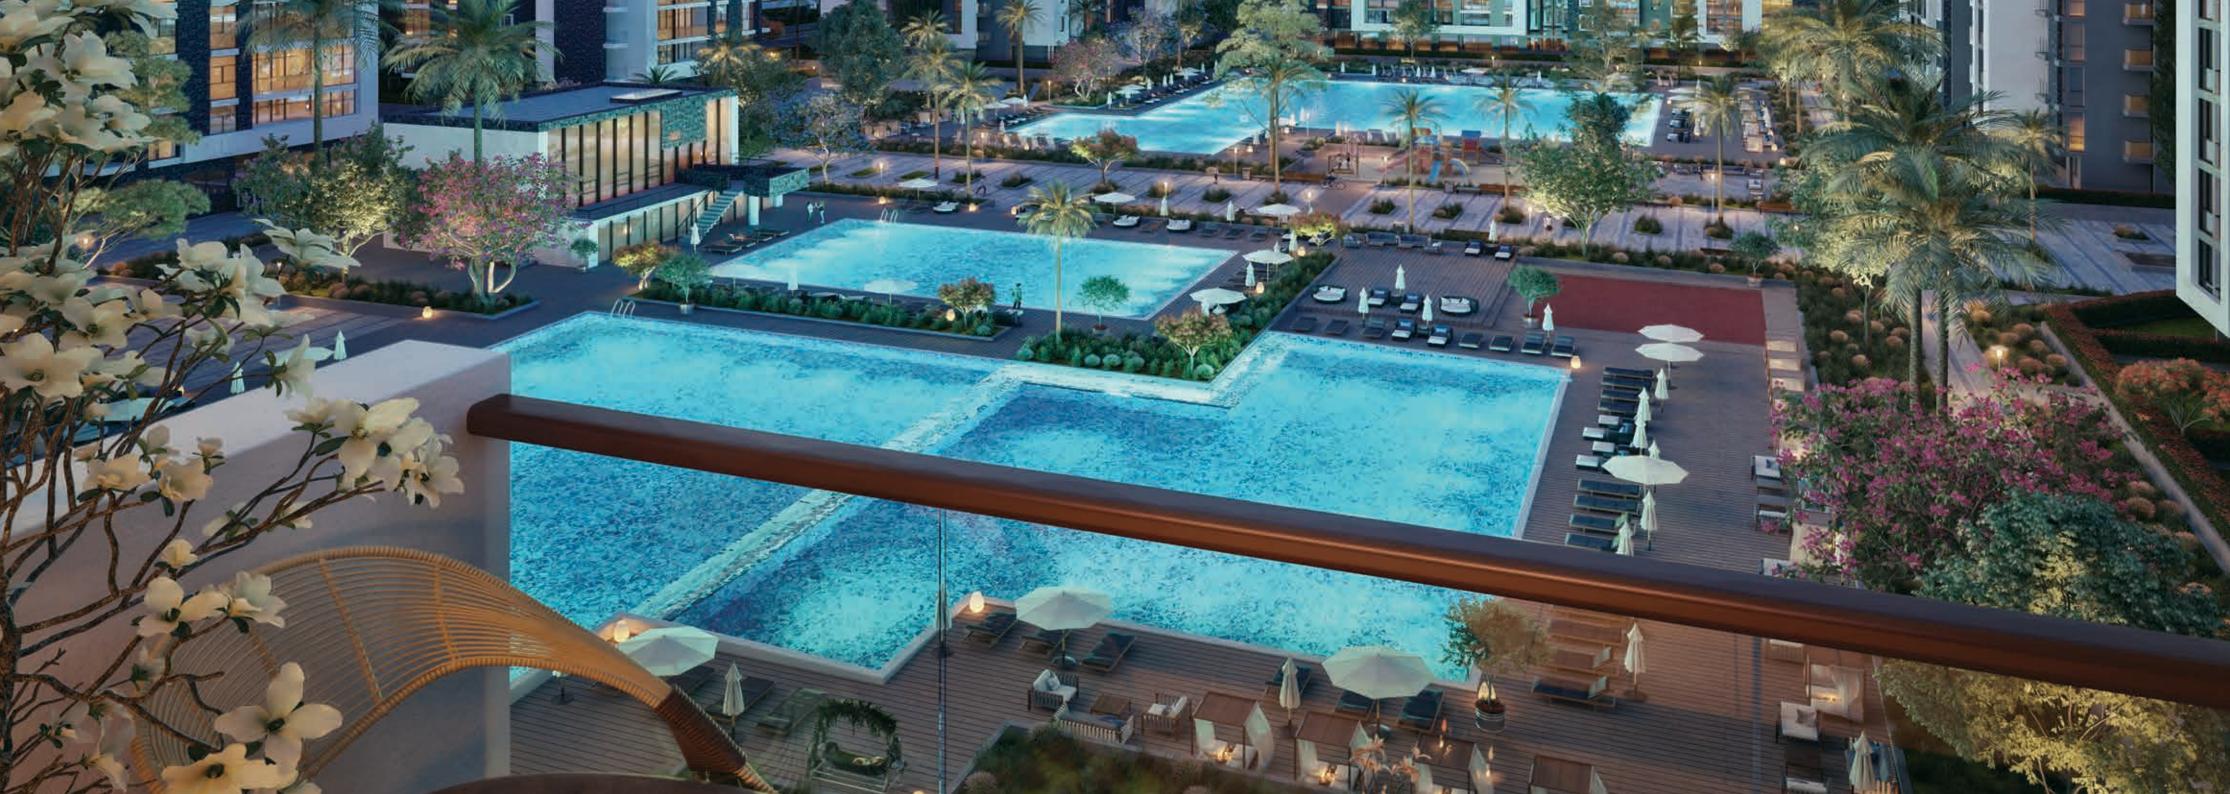

## FACILITIES & AMENITIES

### ENERGIZE YOUR LIFE

**Castle Landmark Clubhouse** is the true venue of how a happy & healthy life should be ..

A community that gets a vision of perfection & mixture of incomparable hospitality and leisure. Castle landmark Clubhouse gives you unparalleled life by providing various social events & gatherings. Our unique Clubhouse brings a great way to socialize & grant the residents intimate recreational activities including swimming pools & health SPA.

Your ultimate enjoyment is what we aim for; the clubhouse offers fitness activities in our GYM, Football, Tennis &Squash courts. A part from this, outdoor yards and workout areas to engage in different type of sports with separate lanes for bicycles & jogging to fulfil your needs without the need of going out of your community.

### GREEN SPACES & MALKABILITY

**Castle Landmark** strives to induce a relaxation mode. Hence, the design separate lanes for bicycles & jogging as well as the presence of a fully equipped club house. Castle Landmark allowed a chance of walking through 81% greenery spaces as the project area is 41.5 acres, and the building area ratio is 19% of the project area. People with special needs will be taken care of in Castle Landmark since all the entrances and inner roads incorporate special spots for them to facilitate their movement, thus ensure enjoyment and practicality to all residents' segments. Distances range from one building to another from 21 to 70 meters to enjoy the natural scenery and all building Types are well noted with exquisite entrances & concierge of space area 120 m<sup>2</sup> & concierge to suit the capacity of each building and enhance the sense of security & privacy.