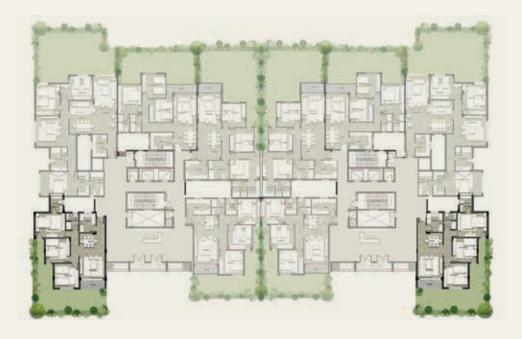

# CASTLE LANDMARK MASTER PLA

GROUND & TYPICAL FLOOR ■ A set of the set

รื่อไปกับ กับสารบิสาร เหมือตั้งเกมร์ เกม

| Gross Area<br>Garden Area |                 | 130 m <sup>2</sup><br>72 m <sup>2</sup> |  |
|---------------------------|-----------------|-----------------------------------------|--|
| NO                        | Location        | Dimensions                              |  |
| 1                         | Entrance        | 3.0 x 2.6                               |  |
| 2                         | Reception       | 3.8 x 5.5                               |  |
| 3                         | Dining          | 4.1 x 2.3                               |  |
| 4                         | Terrace         | 1.9 x 1.4                               |  |
| 5                         | Kitchen         | 3.0 x 2.5                               |  |
| 6                         | Bedroom         | 3.8 x 4.0                               |  |
| 7                         | Master Bedroom  | 4.1 x 3.8                               |  |
| 8                         | Dressing Room   | 3.2 x 1.9                               |  |
| 9                         | Master Bathroom | 2.5 x 2.2                               |  |
| 10                        | Terrace         | 3.6 x 1.4                               |  |
| 11                        | Bathroom        | 2.5 x 2.2                               |  |
| 12                        | Corridor        | 2.3 x 1.4                               |  |
|                           |                 |                                         |  |