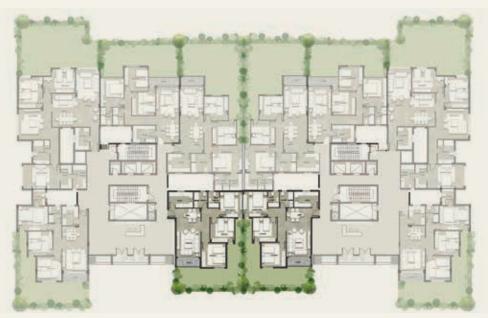

# CASTLE LANDMARK MASTER PLA

GROUND & TYPICAL FLOOR ■ A set of the set

รื่อไปกับ กับสารบิสาร เหมือตั้งเกมร์ เกม

| Gross Area<br>Garden Area |                 | 130 m <sup>2</sup><br>72 m <sup>2</sup> |  |
|---------------------------|-----------------|-----------------------------------------|--|
| NO                        | Location        | Dimensions                              |  |
| 1                         | Entrance        | 3.0 x 2.6                               |  |
| 2                         | Reception       | 3.8 x 5.5                               |  |
| 3                         | Dining          | 4.1 x 2.3                               |  |
| 4                         | Terrace         | 1.9 x 1.4                               |  |
| 5                         | Kitchen         | 3.0 x 2.5                               |  |
| 6                         | Bedroom         | 3.8 x 4.0                               |  |
| 7                         | Master Bedroom  | 4.1 x 3.8                               |  |
| 8                         | Dressing Room   | 3.2 x 1.9                               |  |
| 9                         | Master Bathroom | 2.5 x 2.2                               |  |
| 10                        | Terrace         | 3.6 x 1.4                               |  |
| 11                        | Bathroom        | 2.5 x 2.2                               |  |
| 12                        | Corridor        | 2.3 x 1.4                               |  |
|                           |                 |                                         |  |

### GROUND FLOOR