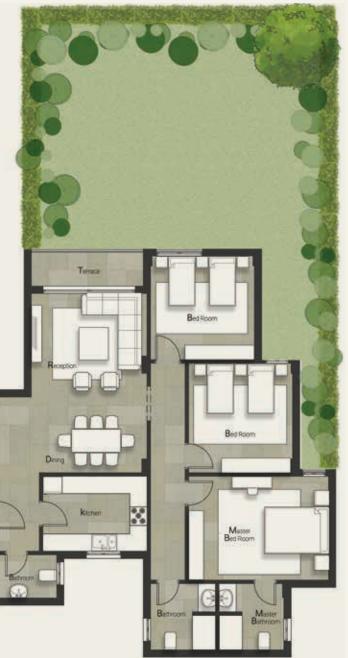

### GROUND FLOOR

| Gross Area<br>Garden Area |                 | 175 m <sup>2</sup><br>66.5 m <sup>2</sup> |
|---------------------------|-----------------|-------------------------------------------|
| NO                        | Location        | Dimensions                                |
| 1                         | Entrance        | 2.3 x 1.7                                 |
| 2                         | Reception       | 7.3 x 5.4                                 |
| 3                         | Kitchen         | 3.8 x 2.8                                 |
| 4                         | Toilet          | 2.2 x 2.2                                 |
| 5                         | Terrace         | 4.1 x 1.4                                 |
| 6                         | Bedroom A       | 3.8 x 3.8                                 |
| 7                         | Bedroom B       | 3.8 x 3.8                                 |
| 8                         | Master Bedroom  | 5.1 x 3.8                                 |
| 9                         | Master Bathroom | 2.5 x 2.5                                 |
| 10                        | Bathroom        | 2.5 x 2.5                                 |
| 11                        | Corridor        | 7.5 x 1.4                                 |
|                           |                 |                                           |