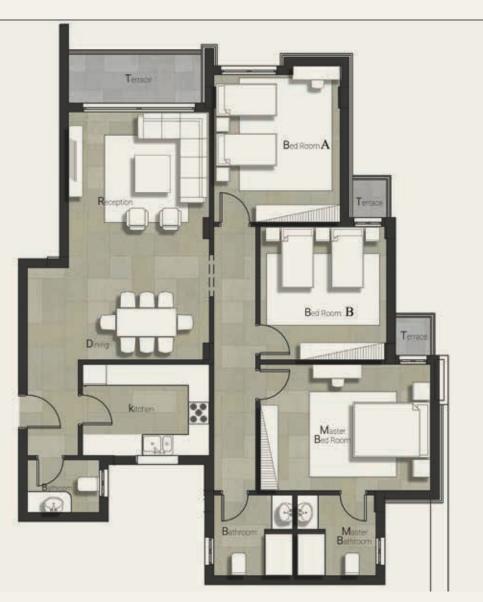

### GROUND FLOOR

| Gross Area<br>Garden Area |                 | 175 m <sup>2</sup><br>66.5 m <sup>2</sup> |
|---------------------------|-----------------|-------------------------------------------|
| NO                        | Location        | Dimensions                                |
| 1                         | Entrance        | 2.3 x 1.7                                 |
| 2                         | Reception       | 7.3 x 5.4                                 |
| 3                         | Kitchen         | 3.8 x 2.8                                 |
| 4                         | Toilet          | 2.2 x 2.2                                 |
| 5                         | Terrace         | 4.1 x 1.4                                 |
| 6                         | Bedroom A       | 3.8 x 3.8                                 |
| 7                         | Bedroom B       | 3.8 x 3.8                                 |
| 8                         | Master Bedroom  | 5.1 x 3.8                                 |
| 9                         | Master Bathroom | 2.5 x 2.5                                 |
| 10                        | Bathroom        | 2.5 x 2.5                                 |
| 11                        | Corridor        | 7.5 x 1.4                                 |
|                           |                 |                                           |

#### NOTE: Walls and columns are included in the dimensions

| Gross Area<br>Garden Area |                 | <b>177 m<sup>2</sup></b><br><b>72 m<sup>2</sup></b> |
|---------------------------|-----------------|-----------------------------------------------------|
| NO                        | Location        | Dimensions                                          |
|                           | Entrance        | 1.7 x 2.4                                           |
| 2                         | Reception       | 7.3 x 5.5                                           |
| 3                         | Kitchen         | 3.9 x 2.9                                           |
| 4                         | Toilet          | 2.2 x 2.2                                           |
| 5                         | Terrace         | 4.2 x 1.4                                           |
| 6                         | Bedroom A       | 3.9 x 3.9                                           |
| 7                         | Bedroom B       | 3.9 x 3.9                                           |
| 8                         | Master Bedroom  | 3.8 x 5.1                                           |
| 9                         | Master Bathroom | 2.5 x 2.4                                           |
| 10                        | Bathroom        | 2.5 x 2.4                                           |
| 11                        | Corridor        | 7.5 x 1.4                                           |
|                           |                 |                                                     |