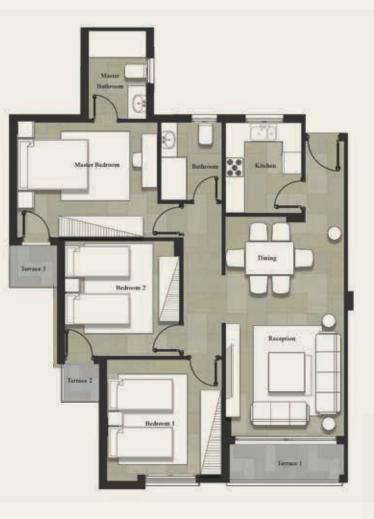

| Gross Area |                   | <b>285 m</b> <sup>2</sup> |  |
|------------|-------------------|---------------------------|--|
| NO         | Location          | Dimensions                |  |
| 1          | Reception 1       | 6.2 x 5.4                 |  |
| 2          | Reception 2       | 5.3 x 4.0                 |  |
| 3          | Dining            | 3.4 x 5.1                 |  |
| 4          | Terrace 1         | 5.4 x 2.0                 |  |
| 5          | Kitchen           | 4.0 x 4.2                 |  |
| 6          | Terrace 2         | 2.2 x 2.5                 |  |
| 7          | Guest Toilet      | 3.5 x 1.8                 |  |
| 8          | Maid's Room       | 3.6 x 5.0                 |  |
| 9          | Maid's Bathroom   | 2.2 x 2.2                 |  |
| 10         | Corridor 1        | 1.5 x 1.5                 |  |
| 11         | Bedroom 1         | 4.9 x 3.6                 |  |
| 12         | Bedroom 2         | 4.9 x 3.6                 |  |
| 13         | Terrace 3         | 1.5 x 1.4                 |  |
| 14         | Bedroom 3         | 3.6 x 3.8                 |  |
| 15         | Bathroom          | 2.3 x 3.8                 |  |
| 16         | Master Bedroom    | 3.7 x 4.3                 |  |
| 17         | Dressing Room     | 2.8 x 2.3                 |  |
| 18         | Master Bathroom   | 2.8 x 2.0                 |  |
| 19         | Master-B Corridor | 1.3 x 2.7                 |  |
| 20         | Corridor 2        | 1.5 x 3.6                 |  |
| 21         | Corridor 3        | 1.2 x 2.5                 |  |
| 22         | Open Living Area  | 3.3 x 5.4                 |  |
|            |                   |                           |  |