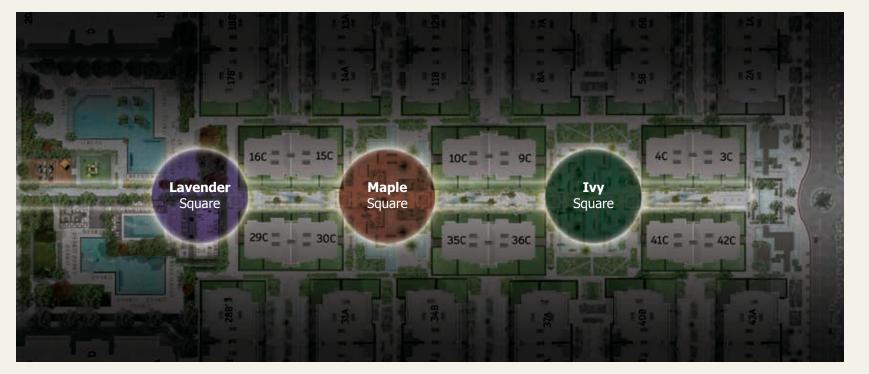

### GREEN Environment

**Castle Landmark** takes you through full of nature environment details as part of an incredible living experience. A community that is all about nature, we keen on making your life healthier & more exciting. Castle Landmark masterly planned ultimate breath-taking surroundings wherever your location is in you'll find uniqueness. Experience a truly art of living by dividing our areas into squares with different flower name & type. Giving you **Maple, Lavender & Ivy Plants Squares**, each of them reflects specific atmosphere vary between a sense of serenity & calmness representing feel of luxury life.

- Lavender Square
- Maple Square
- Ivy Square

### Lavender Square

### Maple Square

### Ivy Square