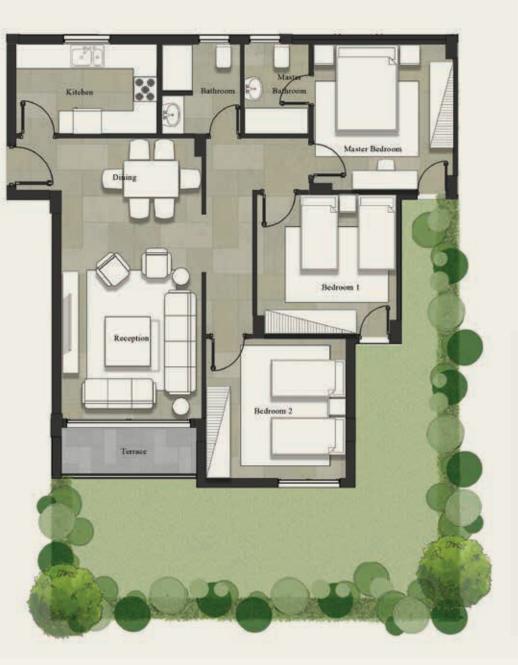

# CASTLE LANDMARK MASTER PLA

GROUND & TYPICAL FLOOR ■ A set of the set

รื่อไปกับ กับสารบิสาร เหมือตั้งเกมร์ เกม

| Gross Area<br>Garden Area |                 | 130 m <sup>2</sup><br>72 m <sup>2</sup> |  |
|---------------------------|-----------------|-----------------------------------------|--|
| NO                        | Location        | Dimensions                              |  |
| 1                         | Entrance        | 3.0 x 2.6                               |  |
| 2                         | Reception       | 3.8 x 5.5                               |  |
| 3                         | Dining          | 4.1 x 2.3                               |  |
| 4                         | Terrace         | 1.9 x 1.4                               |  |
| 5                         | Kitchen         | 3.0 x 2.5                               |  |
| 6                         | Bedroom         | 3.8 x 4.0                               |  |
| 7                         | Master Bedroom  | 4.1 x 3.8                               |  |
| 8                         | Dressing Room   | 3.2 x 1.9                               |  |
| 9                         | Master Bathroom | 2.5 x 2.2                               |  |
| 10                        | Terrace         | 3.6 x 1.4                               |  |
| 11                        | Bathroom        | 2.5 x 2.2                               |  |
| 12                        | Corridor        | 2.3 x 1.4                               |  |
|                           |                 |                                         |  |

### GROUND FLOOR