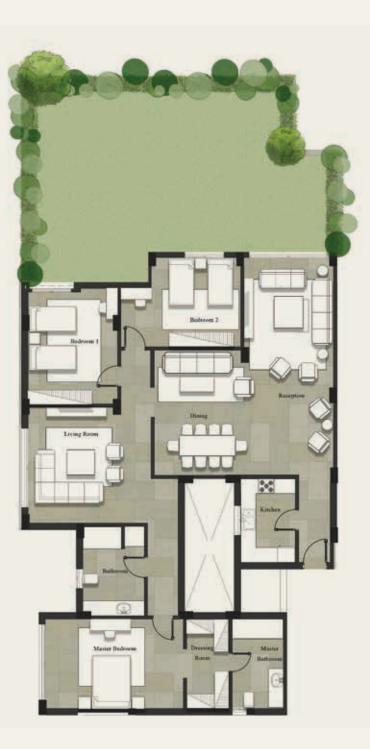

| Gross Area |                   | <b>285 m</b> <sup>2</sup> |  |
|------------|-------------------|---------------------------|--|
| NO         | Location          | Dimensions                |  |
| 1          | Reception 1       | 6.2 x 5.4                 |  |
| 2          | Reception 2       | 5.3 x 4.0                 |  |
| 3          | Dining            | 3.4 x 5.1                 |  |
| 4          | Terrace 1         | 5.4 x 2.0                 |  |
| 5          | Kitchen           | 4.0 x 4.2                 |  |
| 6          | Terrace 2         | 2.2 x 2.5                 |  |
| 7          | Guest Toilet      | 3.5 x 1.8                 |  |
| 8          | Maid's Room       | 3.6 x 5.0                 |  |
| 9          | Maid's Bathroom   | 2.2 x 2.2                 |  |
| 10         | Corridor 1        | 1.5 x 1.5                 |  |
| 11         | Bedroom 1         | 4.9 x 3.6                 |  |
| 12         | Bedroom 2         | 4.9 x 3.6                 |  |
| 13         | Terrace 3         | 1.5 x 1.4                 |  |
| 14         | Bedroom 3         | 3.6 x 3.8                 |  |
| 15         | Bathroom          | 2.3 x 3.8                 |  |
| 16         | Master Bedroom    | 3.7 x 4.3                 |  |
| 17         | Dressing Room     | 2.8 x 2.3                 |  |
| 18         | Master Bathroom   | 2.8 x 2.0                 |  |
| 19         | Master-B Corridor | 1.3 x 2.7                 |  |
| 20         | Corridor 2        | 1.5 x 3.6                 |  |
| 21         | Corridor 3        | 1.2 x 2.5                 |  |
| 22         | Open Living Area  | 3.3 x 5.4                 |  |
|            |                   |                           |  |