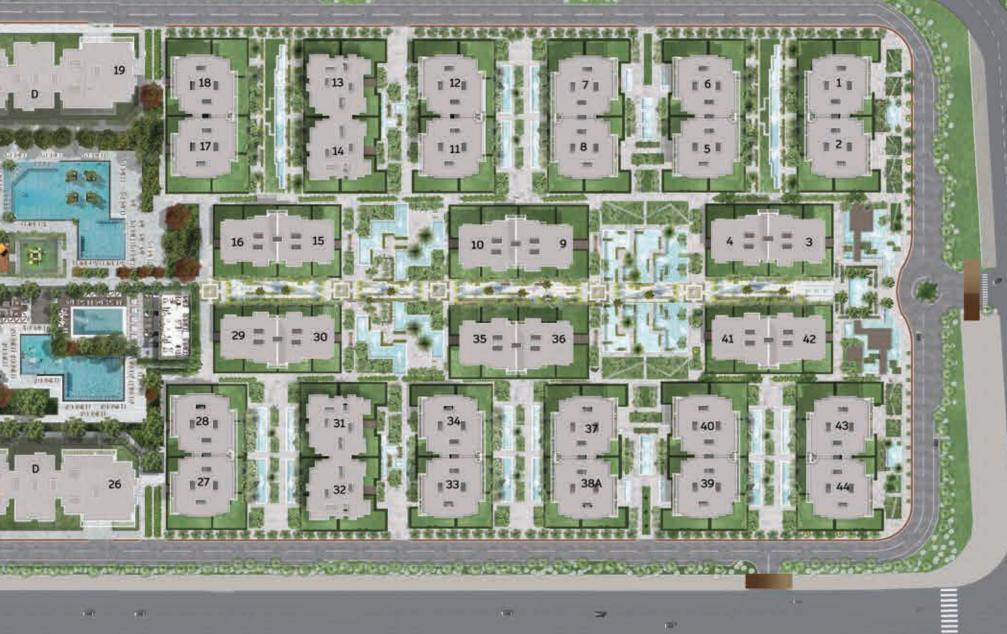

# CASTLE LANDMARK MASTER PLA

GROUND & TYPICAL FLOOR ■ A set of the set

รื่อไปกับ กับสารบิสาร เหมือตั้งเกมร์ เกม

| Gross Area<br>Garden Area |                 | 130 m <sup>2</sup><br>72 m <sup>2</sup> |  |
|---------------------------|-----------------|-----------------------------------------|--|
| NO                        | Location        | Dimensions                              |  |
| 1                         | Entrance        | 3.0 x 2.6                               |  |
| 2                         | Reception       | 3.8 x 5.5                               |  |
| 3                         | Dining          | 4.1 x 2.3                               |  |
| 4                         | Terrace         | 1.9 x 1.4                               |  |
| 5                         | Kitchen         | 3.0 x 2.5                               |  |
| 6                         | Bedroom         | 3.8 x 4.0                               |  |
| 7                         | Master Bedroom  | 4.1 x 3.8                               |  |
| 8                         | Dressing Room   | 3.2 x 1.9                               |  |
| 9                         | Master Bathroom | 2.5 x 2.2                               |  |
| 10                        | Terrace         | 3.6 x 1.4                               |  |
| 11                        | Bathroom        | 2.5 x 2.2                               |  |
| 12                        | Corridor        | 2.3 x 1.4                               |  |
|                           |                 |                                         |  |

### GREEN SPACES & MALKABILITY

**Castle Landmark** strives to induce a relaxation mode. Hence, the design separate lanes for bicycles & jogging as well as the presence of a fully equipped club house. Castle Landmark allowed a chance of walking through 81% greenery spaces as the project area is 41.5 acres, and the building area ratio is 19% of the project area. People with special needs will be taken care of in Castle Landmark since all the entrances and inner roads incorporate special spots for them to facilitate their movement, thus ensure enjoyment and practicality to all residents' segments. Distances range from one building to another from 21 to 70 meters to enjoy the natural scenery and all building Types are well noted with exquisite entrances & concierge of space area 120 m<sup>2</sup> & concierge to suit the capacity of each building and enhance the sense of security & privacy.