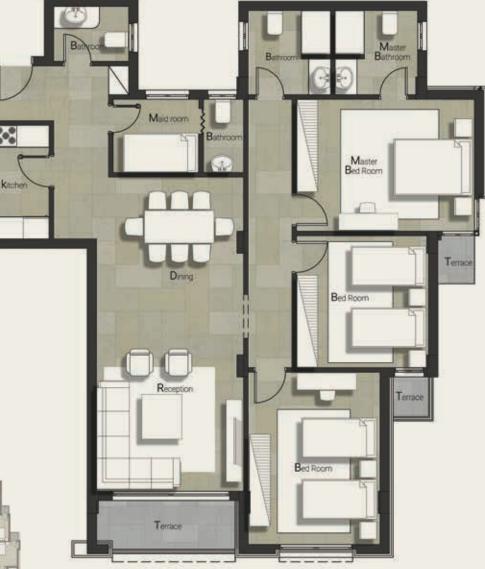

# CASTLE LANDMARK MASTER PLA

GROUND & TYPICAL FLOOR ■ A set of the set

รื่อไปกับ กับสารบิสาร เหมือตั้งเกมร์ เกม

| Gross Area<br>Garden Area |                 | 130 m <sup>2</sup><br>72 m <sup>2</sup> |  |
|---------------------------|-----------------|-----------------------------------------|--|
| NO                        | Location        | Dimensions                              |  |
| 1                         | Entrance        | 3.0 x 2.6                               |  |
| 2                         | Reception       | 3.8 x 5.5                               |  |
| 3                         | Dining          | 4.1 x 2.3                               |  |
| 4                         | Terrace         | 1.9 x 1.4                               |  |
| 5                         | Kitchen         | 3.0 x 2.5                               |  |
| 6                         | Bedroom         | 3.8 x 4.0                               |  |
| 7                         | Master Bedroom  | 4.1 x 3.8                               |  |
| 8                         | Dressing Room   | 3.2 x 1.9                               |  |
| 9                         | Master Bathroom | 2.5 x 2.2                               |  |
| 10                        | Terrace         | 3.6 x 1.4                               |  |
| 11                        | Bathroom        | 2.5 x 2.2                               |  |
| 12                        | Corridor        | 2.3 x 1.4                               |  |
|                           |                 |                                         |  |