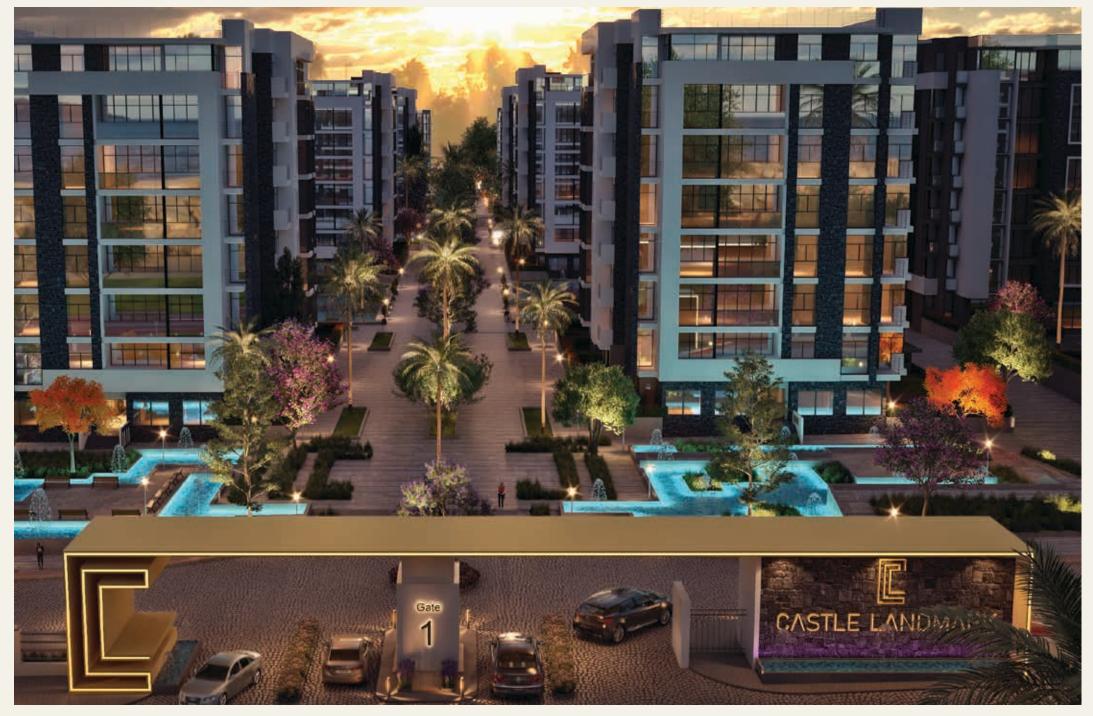

### WELCOME TO CASTLE LANDMARK

**Castle Landmark** project is located in the outstanding zone R7 in the New Administrative Capital, this unrivaled location is just minutes from the Green River, Main Roads Network, Money & Business District & Governmental District in the New Administrative Capital. The project is built on a space of 43 Acres with a residential area that doesn't cross 19% to be able to offer the majority of the landscape to the greenery and lakes.

Castle Landmark project is your novel unprecedented destination for an unparalleled living experience. A place that will take you away from the stressful busy metropolitan life to offer you serenity and luxury. The carefully chosen location will make you forget all about the overpopulated mode of life yet enjoy all the facilities & amenities that would ensure a full-fledged life.