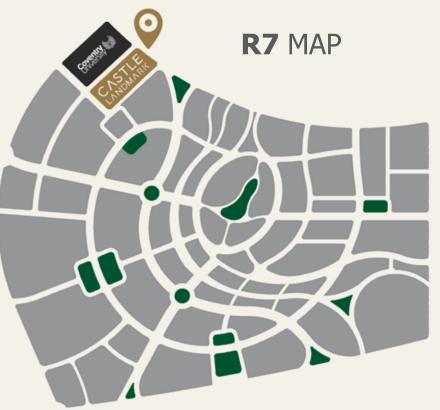

### WELCOME TO CASTLE LANDMARK

**Castle Landmark** project is located in the outstanding zone R7 in the New Administrative Capital, this unrivaled location is just minutes from the Green River, Main Roads Network, Money & Business District & Governmental District in the New Administrative Capital. The project is built on a space of 43 Acres with a residential area that doesn't cross 19% to be able to offer the majority of the landscape to the greenery and lakes.

**Castle Landmark** is exemplary located in R7 zone beside Coventry British University in the New Administrative Capital, 5 minutes from Green River, 10 minutes from Governmental District, 10 minutes from Money & Business District, 30 minutes from New Cairo, 35 minutes from Madinaty, 25 minutes from Future City, 10 minutes from Cairo Sokhna Road & 5 minutes from Regional Ring Road. Along with the Monorail railway station of Coventry British University, as it's the nearest Castle Landmark neighborhoods, which facilitates our residents' movements inside & out our community. The Monorail track connecting Cairo from the Stadium station with New Cairo and several stations in New Administrative Capital including (Mohamed Ben Zayed – Al-Masa Hotel – Ministries District).

- Coventry British University
- Green River
- EXPO City
- The Cathedral