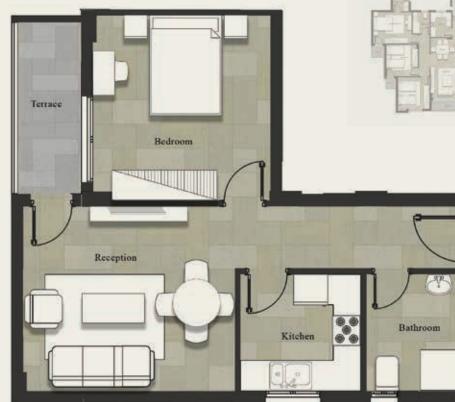

### GROUND FLOOR

| Gross Area |                   | <b>145 m</b> <sup>2</sup> |
|------------|-------------------|---------------------------|
| NO         | Location          | Dimensions                |
| 1          | Entrance          | 2.9 x 2.6                 |
| 2          | Reception         | 6.5 x 3.7                 |
| 3          | Dining            | 3.0 x 4.0                 |
| 4          | Terrace           | 2.7 x 1.9                 |
| 5          | Kitchen           | 3.0 x 2.5                 |
| 6          | Bedroom           | 5.2 x 3.9                 |
| 7          | Master Bedroom    | 4.9 x 4.0                 |
| 8          | Dressing Room     | 1.9 x 3.2                 |
| 9          | Master Bathroom   | 2.5 x 2.2                 |
| 10         | Bathroom          | 2.5 x 2.2                 |
| 11         | Corridor 1        | 1.4 x 2.3                 |
| 12         | Master-B Corridor | 1.4 x 1.7                 |
|            |                   |                           |

NOTE: Walls and columns are included in the dimensions

| Gros | ss Area        | <b>150 m</b> <sup>2</sup> |  |
|------|----------------|---------------------------|--|
| NO   | Location       | Dimensions                |  |
| 1    | Entrance       | 3.0 x 2.6                 |  |
| 2    | Reception      | 6.5 x 3.7                 |  |
| 3    | Dining         | 2.4 x 4.7                 |  |
| 4    | Kitchen        | 3.0 x 2.5                 |  |
| 5    | Terrace        | 1.9 x 1.7                 |  |
| 6    | Bedroom        | 5.0 x 3.8                 |  |
| 7    | Master Bedroom | 5.0 x 3.8                 |  |
| 8    | Dressing Room  | 3.2 x 1.9                 |  |
| 9    | Terrace        | 3.6 x 1.4                 |  |
| 10   | Bathroom       | 2.3 x 2.5                 |  |
| 11   | Bathroom       | 2.3 x 2.5                 |  |
| 12   | Master-B       | 1.4 x 2.3                 |  |
| 13   | Corridor       | 1.4 x 1.7                 |  |
|      |                |                           |  |