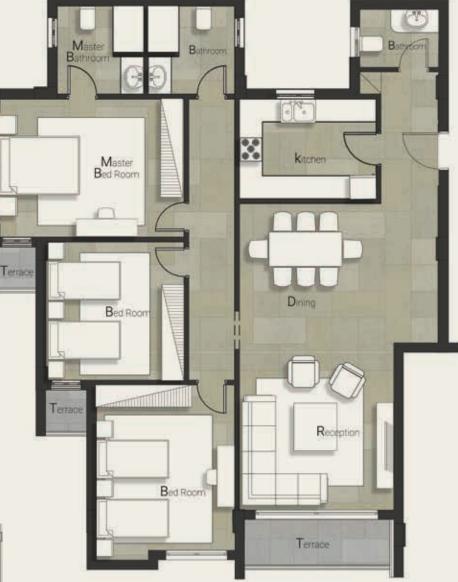

### GROUND FLOOR

| Gross Area<br>Garden Area |    | 177 m <sup>2</sup><br>90.5 m <sup>2</sup> |            |
|---------------------------|----|-------------------------------------------|------------|
|                           | NO | Location                                  | Dimensions |
|                           | 1  | Entrance                                  | 3.2 x 1.8  |
|                           | 2  | Reception                                 | 4.3 x 3.8  |
|                           | 3  | Dining                                    | 5.4 x 2.9  |
|                           | 4  | Kitchen                                   | 3.8 x 4.0  |
|                           | 5  | Toilet                                    | 1.9 x 2.2  |
|                           | 6  | Terrace                                   | 4.2 x 1.6  |
|                           | 7  | Bedroom A                                 | 3.8 x 3.8  |
|                           | 8  | Bedroom B                                 | 4.0 x 3.8  |
|                           | 9  | Master Bedroom                            | 3.8 x 5.1  |
|                           | 10 | Master Bathroom                           | 2.5 x 2.7  |
|                           | 11 | Bathroom                                  | 2.5 x 2.7  |
|                           | 12 | Corridor                                  | 7.9 x 1.4  |
|                           |    |                                           |            |

### GROUND FLOOR

| Gross Area<br>Garden Area |                 | 195 m <sup>2</sup><br>70.5 m <sup>2</sup> |
|---------------------------|-----------------|-------------------------------------------|
| NO                        | Location        | Dimensions                                |
| 1                         | Entrance        | 1.7 x 2.0                                 |
| 2                         | Reception       | 7.8 x 4.3                                 |
| 3                         | Terrace         | 4.0 x 1.4                                 |
| 4                         | Kitchen         | 3.4 x 2.7                                 |
| 5                         | Toilet          | 1.4 x 2.1                                 |
| 6                         | Maid's Room     | 2.6 x 2.2                                 |
| 7                         | Bathroom        | 1.4 x 2.6                                 |
| 8                         | Bedroom A       | 3.8 x 3.8                                 |
| 9                         | Bedroom B       | 3.8 x 4.0                                 |
| 10                        | Master Bedroom  | 3.8 x 5.1                                 |
| 11                        | Master Bathroom | 2.7 x 2.5                                 |
| 12                        | Bathroom        | 2.7 x 2.5                                 |
| 13                        | Corridor 1      | 1.0 x 2.2                                 |
| 14                        | Corridor 2      | 1.7 x 4.2                                 |
| 15                        | Corridor 3      | 7.5 x 1.4                                 |
|                           |                 |                                           |