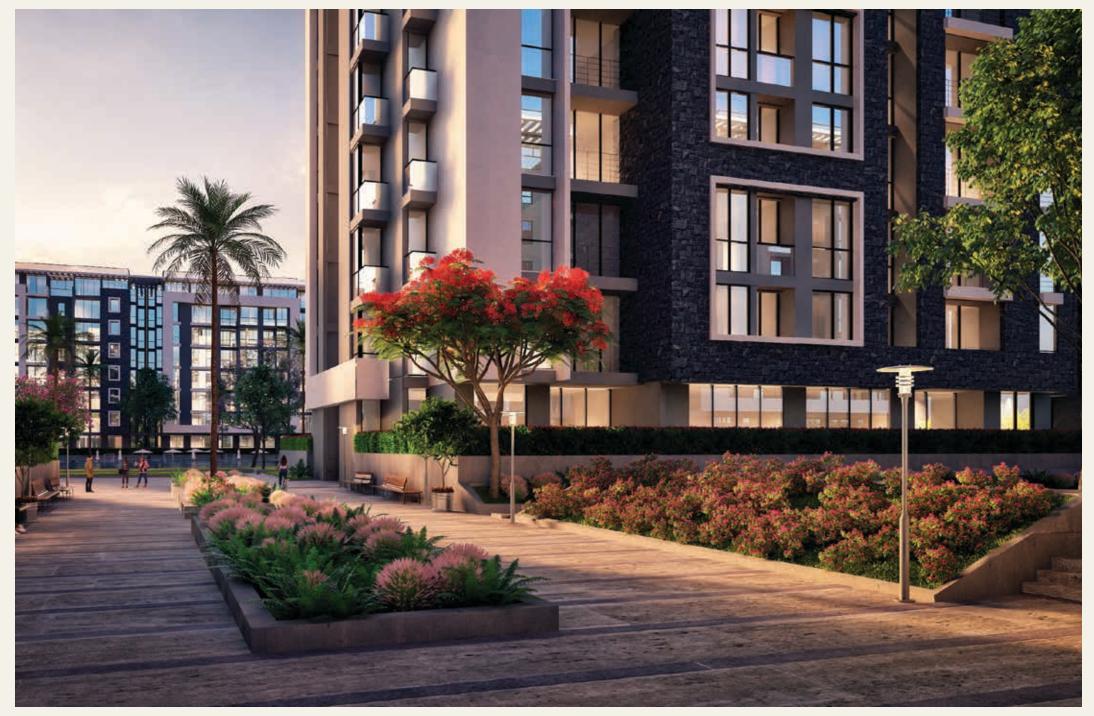

### WELCOME TO CASTLE LANDMARK

**Castle Landmark** project is located in the outstanding zone R7 in the New Administrative Capital, this unrivaled location is just minutes from the Green River, Main Roads Network, Money & Business District & Governmental District in the New Administrative Capital. The project is built on a space of 43 Acres with a residential area that doesn't cross 19% to be able to offer the majority of the landscape to the greenery and lakes.

### GREEN SPACES & MALKABILITY

**Castle Landmark** strives to induce a relaxation mode. Hence, the design separate lanes for bicycles & jogging as well as the presence of a fully equipped club house. Castle Landmark allowed a chance of walking through 81% greenery spaces as the project area is 41.5 acres, and the building area ratio is 19% of the project area. People with special needs will be taken care of in Castle Landmark since all the entrances and inner roads incorporate special spots for them to facilitate their movement, thus ensure enjoyment and practicality to all residents' segments. Distances range from one building to another from 21 to 70 meters to enjoy the natural scenery and all building Types are well noted with exquisite entrances & concierge of space area 120 m<sup>2</sup> & concierge to suit the capacity of each building and enhance the sense of security & privacy.