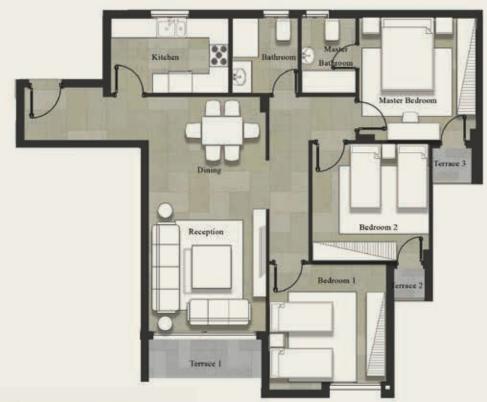

| Gross Area |                 | <b>225 m</b> <sup>2</sup> |
|------------|-----------------|---------------------------|
| NO         | Location        | Dimensions                |
| 1          | Entrance        | 2.0 x 2.7                 |
| 2          | Kitchen         | 4.7 x 4.0                 |
| 3          | Toilet          | 2.8 x 1.6                 |
| 4          | Reception 1     | 3.8 x 7.6                 |
| 5          | Reception 2     | 2.6 x 2.4                 |
| 6          | Terrace         | 3.7 x 1.2                 |
| 7          | Bedroom         | 3.7 x 3.8                 |
| 8          | Terrace         | 1.3 x 1.8                 |
| 9          | Bedroom         | 5.1 x 3.8                 |
| 10         | Master Bedroom  | 3.8 x 4.1                 |
| 11         | Dressing Room   | 3.7 x 2.0                 |
| 12         | Master Bathroom | 3.8 x 2.3                 |
| 13         | Terrace         | 3.8 x 1.3                 |
| 14         | Bathroom        | 3.0 x 2.2                 |
| 15         | Living Room     | 4.1 x 3.0                 |
| 16         | Corridor 1      | 1.4 x 3.2                 |
| 17         | Corridor 2      | 7.8 x 1.3                 |
|            |                 |                           |