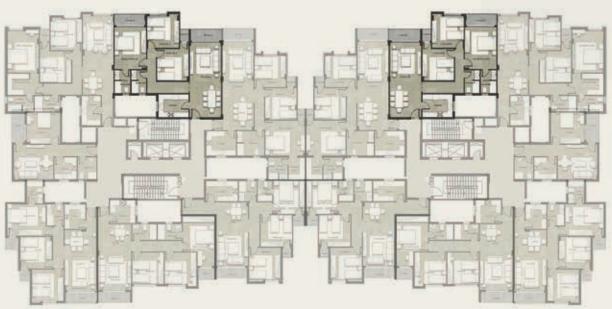

# CASTLE LANDMARK MASTER PLA

GROUND & TYPICAL FLOOR ■ A set of the set

รื่อไปกับ กับสารบิสาร เหมือตั้งเกมร์ เกม

| Gross Area<br>Garden Area |                 | 130 m <sup>2</sup><br>72 m <sup>2</sup> |  |
|---------------------------|-----------------|-----------------------------------------|--|
| NO                        | Location        | Dimensions                              |  |
| 1                         | Entrance        | 3.0 x 2.6                               |  |
| 2                         | Reception       | 3.8 x 5.5                               |  |
| 3                         | Dining          | 4.1 x 2.3                               |  |
| 4                         | Terrace         | 1.9 x 1.4                               |  |
| 5                         | Kitchen         | 3.0 x 2.5                               |  |
| 6                         | Bedroom         | 3.8 x 4.0                               |  |
| 7                         | Master Bedroom  | 4.1 x 3.8                               |  |
| 8                         | Dressing Room   | 3.2 x 1.9                               |  |
| 9                         | Master Bathroom | 2.5 x 2.2                               |  |
| 10                        | Terrace         | 3.6 x 1.4                               |  |
| 11                        | Bathroom        | 2.5 x 2.2                               |  |
| 12                        | Corridor        | 2.3 x 1.4                               |  |
|                           |                 |                                         |  |

### GROUND FLOOR