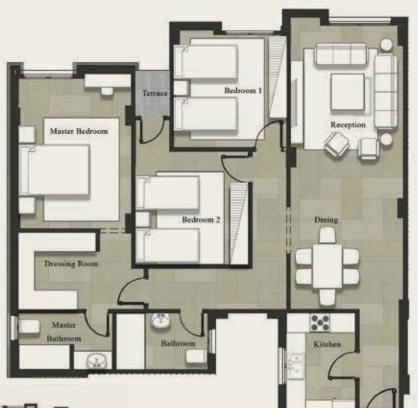

# CASTLE LANDMARK MASTER PLA

GROUND & TYPICAL FLOOR ■ A set of the set

รื่อไปกับ กับสารบิสาร เหมือตั้งเกมร์ เกม

| Gross Area<br>Garden Area |                 | 130 m <sup>2</sup><br>72 m <sup>2</sup> |  |
|---------------------------|-----------------|-----------------------------------------|--|
| NO                        | Location        | Dimensions                              |  |
| 1                         | Entrance        | 3.0 x 2.6                               |  |
| 2                         | Reception       | 3.8 x 5.5                               |  |
| 3                         | Dining          | 4.1 x 2.3                               |  |
| 4                         | Terrace         | 1.9 x 1.4                               |  |
| 5                         | Kitchen         | 3.0 x 2.5                               |  |
| 6                         | Bedroom         | 3.8 x 4.0                               |  |
| 7                         | Master Bedroom  | 4.1 x 3.8                               |  |
| 8                         | Dressing Room   | 3.2 x 1.9                               |  |
| 9                         | Master Bathroom | 2.5 x 2.2                               |  |
| 10                        | Terrace         | 3.6 x 1.4                               |  |
| 11                        | Bathroom        | 2.5 x 2.2                               |  |
| 12                        | Corridor        | 2.3 x 1.4                               |  |
|                           |                 |                                         |  |