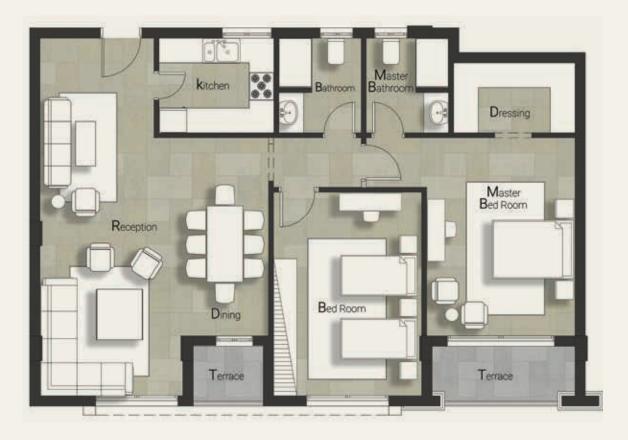

| Gross Area<br>Garden Area |                 | 200 m <sup>2</sup><br>116.5 m <sup>2</sup> |
|---------------------------|-----------------|--------------------------------------------|
| NO                        | Location        | Dimensions                                 |
| 1                         | Entrance        | 2.1 x 2.8                                  |
| 2                         | Reception       | 7.7 x 3.8                                  |
| 3                         | Terrace         | 3.7 x 1.2                                  |
| 4                         | Kitchen         | 4.5 x 3.4                                  |
| 5                         | Bedroom A       | 3.8 x 4.0                                  |
| 6                         | Bedroom B       | 4.0 x 3.8                                  |
| 7                         | Master Bedroom  | 4.1 x 3.8                                  |
| 8                         | Dressing Room   | 3.7 x 2.1                                  |
| 9                         | Master Bathroom | 3.2 x 2.3                                  |
| 10                        | Bathroom        | 3.0 x 2.3                                  |
| 11                        | Living Room     | 3.0 x 4.0                                  |
| 12                        | Toilet          | 2.8 x 1.7                                  |
| 13                        | Corridor 1      | 3.3 x 1.4                                  |
| 14                        | Corridor 2      | 7.6 x 1.4                                  |