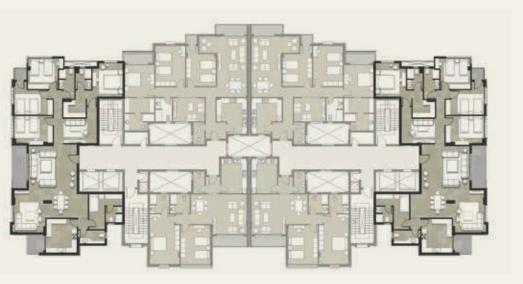

# CASTLE LANDMARK MASTER PLA

GROUND & TYPICAL FLOOR ■ A set of the set

รื่อไปกับ กับสารบิสาร เหมือตั้งเกมร์ เกม

| Gross Area<br>Garden Area |                 | 130 m <sup>2</sup><br>72 m <sup>2</sup> |  |
|---------------------------|-----------------|-----------------------------------------|--|
| NO                        | Location        | Dimensions                              |  |
| 1                         | Entrance        | 3.0 x 2.6                               |  |
| 2                         | Reception       | 3.8 x 5.5                               |  |
| 3                         | Dining          | 4.1 x 2.3                               |  |
| 4                         | Terrace         | 1.9 x 1.4                               |  |
| 5                         | Kitchen         | 3.0 x 2.5                               |  |
| 6                         | Bedroom         | 3.8 x 4.0                               |  |
| 7                         | Master Bedroom  | 4.1 x 3.8                               |  |
| 8                         | Dressing Room   | 3.2 x 1.9                               |  |
| 9                         | Master Bathroom | 2.5 x 2.2                               |  |
| 10                        | Terrace         | 3.6 x 1.4                               |  |
| 11                        | Bathroom        | 2.5 x 2.2                               |  |
| 12                        | Corridor        | 2.3 x 1.4                               |  |
|                           |                 |                                         |  |