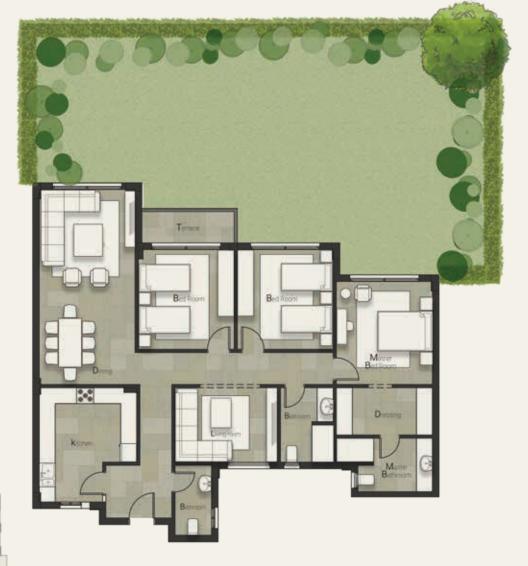

| Gross Area |                   | <b>285 m</b> <sup>2</sup> |  |
|------------|-------------------|---------------------------|--|
| NO         | Location          | Dimensions                |  |
| 1          | Reception 1       | 6.2 x 5.4                 |  |
| 2          | Reception 2       | 5.3 x 4.0                 |  |
| 3          | Dining            | 3.4 x 5.1                 |  |
| 4          | Terrace 1         | 5.4 x 2.0                 |  |
| 5          | Kitchen           | 4.0 x 4.2                 |  |
| 6          | Terrace 2         | 2.2 x 2.5                 |  |
| 7          | Guest Toilet      | 3.5 x 1.8                 |  |
| 8          | Maid's Room       | 3.6 x 5.0                 |  |
| 9          | Maid's Bathroom   | 2.2 x 2.2                 |  |
| 10         | Corridor 1        | 1.5 x 1.5                 |  |
| 11         | Bedroom 1         | 4.9 x 3.6                 |  |
| 12         | Bedroom 2         | 4.9 x 3.6                 |  |
| 13         | Terrace 3         | 1.5 x 1.4                 |  |
| 14         | Bedroom 3         | 3.6 x 3.8                 |  |
| 15         | Bathroom          | 2.3 x 3.8                 |  |
| 16         | Master Bedroom    | 3.7 x 4.3                 |  |
| 17         | Dressing Room     | 2.8 x 2.3                 |  |
| 18         | Master Bathroom   | 2.8 x 2.0                 |  |
| 19         | Master-B Corridor | 1.3 x 2.7                 |  |
| 20         | Corridor 2        | 1.5 x 3.6                 |  |
| 21         | Corridor 3        | 1.2 x 2.5                 |  |
| 22         | Open Living Area  | 3.3 x 5.4                 |  |
|            |                   |                           |  |