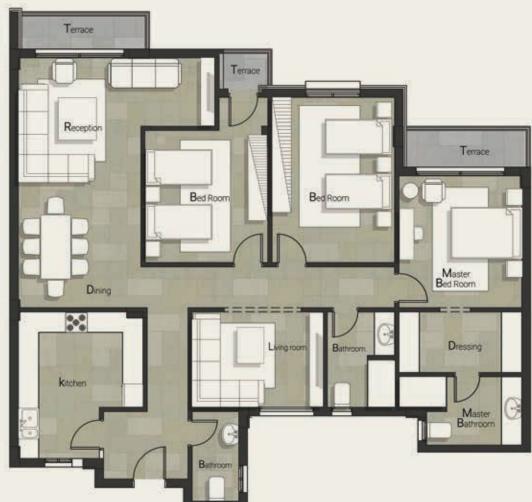

# CASTLE LANDMARK MASTER PLA

GROUND & TYPICAL FLOOR ■ A set of the set

รื่อไปกับ กับสารบิสาร เหมือตั้งเกมร์ เกม

| Gross Area<br>Garden Area |                 | 130 m <sup>2</sup><br>72 m <sup>2</sup> |  |
|---------------------------|-----------------|-----------------------------------------|--|
| NO                        | Location        | Dimensions                              |  |
| 1                         | Entrance        | 3.0 x 2.6                               |  |
| 2                         | Reception       | 3.8 x 5.5                               |  |
| 3                         | Dining          | 4.1 x 2.3                               |  |
| 4                         | Terrace         | 1.9 x 1.4                               |  |
| 5                         | Kitchen         | 3.0 x 2.5                               |  |
| 6                         | Bedroom         | 3.8 x 4.0                               |  |
| 7                         | Master Bedroom  | 4.1 x 3.8                               |  |
| 8                         | Dressing Room   | 3.2 x 1.9                               |  |
| 9                         | Master Bathroom | 2.5 x 2.2                               |  |
| 10                        | Terrace         | 3.6 x 1.4                               |  |
| 11                        | Bathroom        | 2.5 x 2.2                               |  |
| 12                        | Corridor        | 2.3 x 1.4                               |  |
|                           |                 |                                         |  |