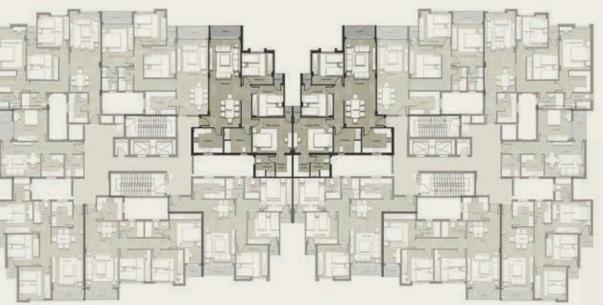

# CASTLE LANDMARK MASTER PLA

GROUND & TYPICAL FLOOR ■ A set of the set

รื่อไปกับ กับสารบิสาร เหมือตั้งเกมร์ เกม

| Gross Area<br>Garden Area |                 | 130 m <sup>2</sup><br>72 m <sup>2</sup> |  |
|---------------------------|-----------------|-----------------------------------------|--|
| NO                        | Location        | Dimensions                              |  |
| 1                         | Entrance        | 3.0 x 2.6                               |  |
| 2                         | Reception       | 3.8 x 5.5                               |  |
| 3                         | Dining          | 4.1 x 2.3                               |  |
| 4                         | Terrace         | 1.9 x 1.4                               |  |
| 5                         | Kitchen         | 3.0 x 2.5                               |  |
| 6                         | Bedroom         | 3.8 x 4.0                               |  |
| 7                         | Master Bedroom  | 4.1 x 3.8                               |  |
| 8                         | Dressing Room   | 3.2 x 1.9                               |  |
| 9                         | Master Bathroom | 2.5 x 2.2                               |  |
| 10                        | Terrace         | 3.6 x 1.4                               |  |
| 11                        | Bathroom        | 2.5 x 2.2                               |  |
| 12                        | Corridor        | 2.3 x 1.4                               |  |
|                           |                 |                                         |  |