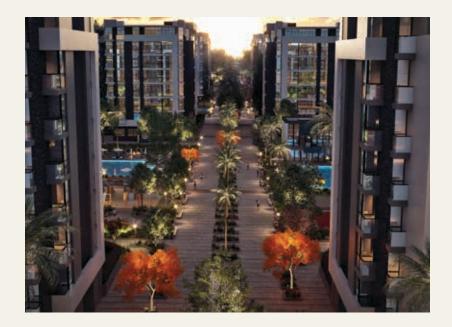

### GREEN SPACES & MALKABILITY

**Castle Landmark** strives to induce a relaxation mode. Hence, the design separate lanes for bicycles & jogging as well as the presence of a fully equipped club house. Castle Landmark allowed a chance of walking through 81% greenery spaces as the project area is 41.5 acres, and the building area ratio is 19% of the project area. People with special needs will be taken care of in Castle Landmark since all the entrances and inner roads incorporate special spots for them to facilitate their movement, thus ensure enjoyment and practicality to all residents' segments. Distances range from one building to another from 21 to 70 meters to enjoy the natural scenery and all building Types are well noted with exquisite entrances & concierge of space area 120 m<sup>2</sup> & concierge to suit the capacity of each building and enhance the sense of security & privacy.

### GREEN Environment

**Castle Landmark** takes you through full of nature environment details as part of an incredible living experience. A community that is all about nature, we keen on making your life healthier & more exciting. Castle Landmark masterly planned ultimate breath-taking surroundings wherever your location is in you'll find uniqueness. Experience a truly art of living by dividing our areas into squares with different flower name & type. Giving you **Maple, Lavender & Ivy Plants Squares**, each of them reflects specific atmosphere vary between a sense of serenity & calmness representing feel of luxury life.