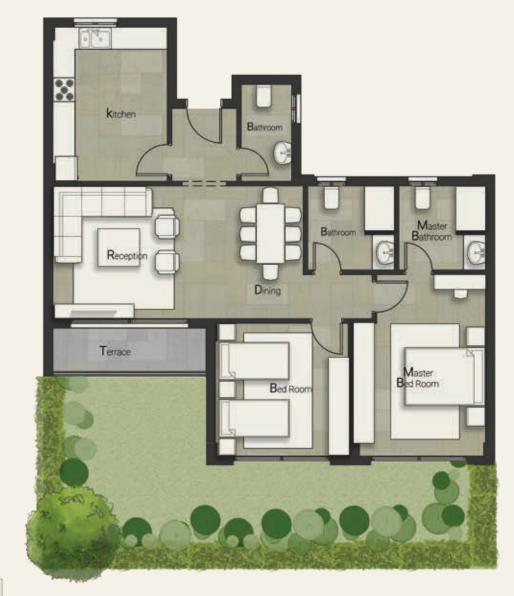

# CASTLE LANDMARK MASTER PLA

GROUND & TYPICAL FLOOR ■ A set of the set

รื่อไปกับ กับสารบิสาร เหมือตั้งเกมร์ เกม

| Gross Area<br>Garden Area |                 | 130 m <sup>2</sup><br>72 m <sup>2</sup> |  |
|---------------------------|-----------------|-----------------------------------------|--|
| NO                        | Location        | Dimensions                              |  |
| 1                         | Entrance        | 3.0 x 2.6                               |  |
| 2                         | Reception       | 3.8 x 5.5                               |  |
| 3                         | Dining          | 4.1 x 2.3                               |  |
| 4                         | Terrace         | 1.9 x 1.4                               |  |
| 5                         | Kitchen         | 3.0 x 2.5                               |  |
| 6                         | Bedroom         | 3.8 x 4.0                               |  |
| 7                         | Master Bedroom  | 4.1 x 3.8                               |  |
| 8                         | Dressing Room   | 3.2 x 1.9                               |  |
| 9                         | Master Bathroom | 2.5 x 2.2                               |  |
| 10                        | Terrace         | 3.6 x 1.4                               |  |
| 11                        | Bathroom        | 2.5 x 2.2                               |  |
| 12                        | Corridor        | 2.3 x 1.4                               |  |
|                           |                 |                                         |  |

### GROUND FLOOR