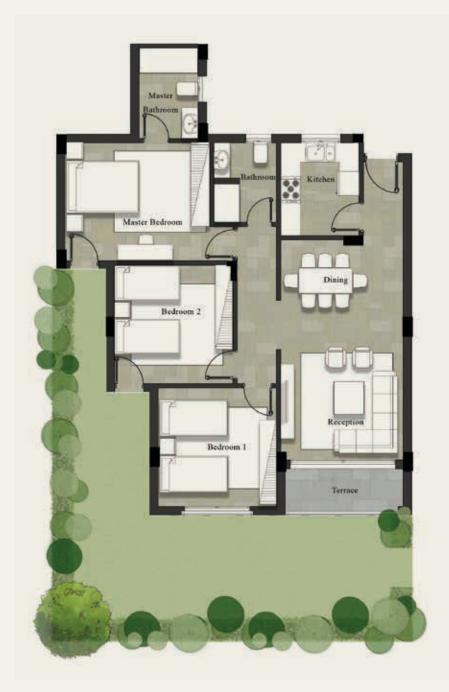

| Gross Area<br>A14-A32 Garden<br>A13-A31 Garden |                 | 245 m <sup>2</sup><br>88 m <sup>2</sup><br>89 m <sup>2</sup> |
|------------------------------------------------|-----------------|--------------------------------------------------------------|
| NO                                             | Location        | Dimension                                                    |
| 1                                              | Entrance        | 1.5 x 3.7                                                    |
| 2                                              | Kitchen         | 3.6 x 2.4                                                    |
| 3                                              | Reception       | 3.8 x 8.9                                                    |
| 4                                              | Dining          | 5.2 x 3.8                                                    |
| 5                                              | Bedroom 1       | 3.8 x 4.7                                                    |
| 6                                              | Bedroom 2       | 5.0 x 3.8                                                    |
| 7                                              | Master Bedoom   | 3.8 x 5.8                                                    |
| 8                                              | Master Bathroom | 2.3 x 3.8                                                    |
| 9                                              | Dressing Room   | 1.9 x 3.8                                                    |
| 10                                             | Living Room     | 4.8 x 4.0                                                    |
| 11                                             | Bathroom        | 2.7 x 3.8                                                    |
| 12                                             | Corridor 1      | 1.4 x 7.1                                                    |
| 13                                             | Corridor 2      | 5.7 x 1.4                                                    |