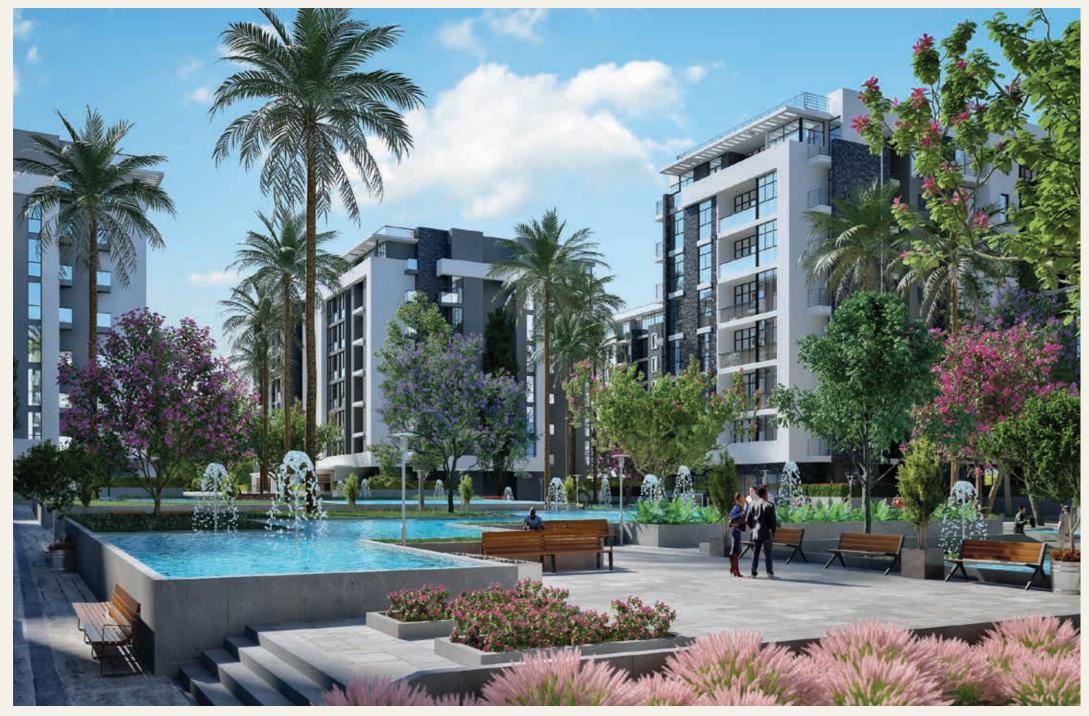

Castle Landmark project is your novel unprecedented destination for an unparalleled living experience. A place that will take you away from the stressful busy metropolitan life to offer you serenity and luxury. The carefully chosen location will make you forget all about the overpopulated mode of life yet enjoy all the facilities & amenities that would ensure a full-fledged life.

### GREEN SPACES & MALKABILITY

**Castle Landmark** strives to induce a relaxation mode. Hence, the design separate lanes for bicycles & jogging as well as the presence of a fully equipped club house. Castle Landmark allowed a chance of walking through 81% greenery spaces as the project area is 41.5 acres, and the building area ratio is 19% of the project area. People with special needs will be taken care of in Castle Landmark since all the entrances and inner roads incorporate special spots for them to facilitate their movement, thus ensure enjoyment and practicality to all residents' segments. Distances range from one building to another from 21 to 70 meters to enjoy the natural scenery and all building Types are well noted with exquisite entrances & concierge of space area 120 m<sup>2</sup> & concierge to suit the capacity of each building and enhance the sense of security & privacy.

### GREEN Environment

**Castle Landmark** takes you through full of nature environment details as part of an incredible living experience. A community that is all about nature, we keen on making your life healthier & more exciting. Castle Landmark masterly planned ultimate breath-taking surroundings wherever your location is in you'll find uniqueness. Experience a truly art of living by dividing our areas into squares with different flower name & type. Giving you **Maple, Lavender & Ivy Plants Squares**, each of them reflects specific atmosphere vary between a sense of serenity & calmness representing feel of luxury life.