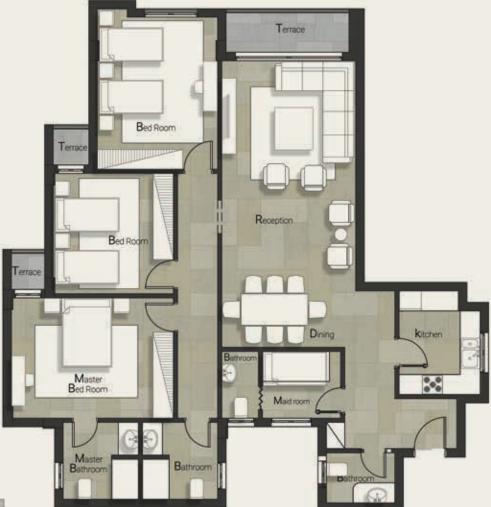

# CASTLE LANDMARK MASTER PLA

GROUND & TYPICAL FLOOR ■ A set of the set

รื่อไปกับ กับสารบิสาร เหมือตั้งเกมร์ เกม

| Gross Area<br>Garden Area |                 | 130 m <sup>2</sup><br>72 m <sup>2</sup> |  |
|---------------------------|-----------------|-----------------------------------------|--|
| NO                        | Location        | Dimensions                              |  |
| 1                         | Entrance        | 3.0 x 2.6                               |  |
| 2                         | Reception       | 3.8 x 5.5                               |  |
| 3                         | Dining          | 4.1 x 2.3                               |  |
| 4                         | Terrace         | 1.9 x 1.4                               |  |
| 5                         | Kitchen         | 3.0 x 2.5                               |  |
| 6                         | Bedroom         | 3.8 x 4.0                               |  |
| 7                         | Master Bedroom  | 4.1 x 3.8                               |  |
| 8                         | Dressing Room   | 3.2 x 1.9                               |  |
| 9                         | Master Bathroom | 2.5 x 2.2                               |  |
| 10                        | Terrace         | 3.6 x 1.4                               |  |
| 11                        | Bathroom        | 2.5 x 2.2                               |  |
| 12                        | Corridor        | 2.3 x 1.4                               |  |
|                           |                 |                                         |  |