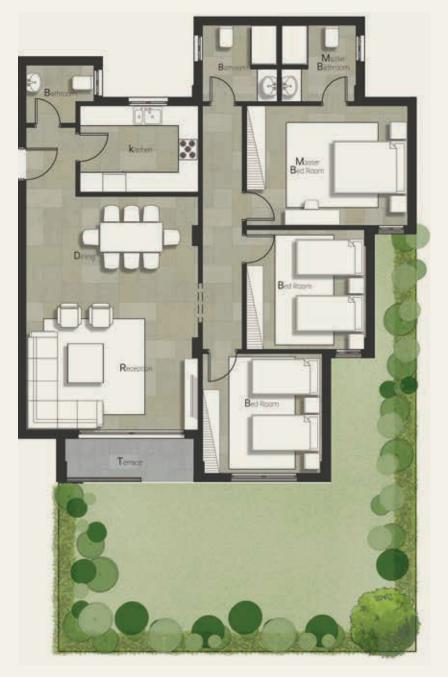

# CASTLE LANDMARK MASTER PLA

GROUND & TYPICAL FLOOR ■ A set of the set

รื่อไปกับ กับสารบิสาร เหมือตั้งเกมร์ เกม

| Gross Area<br>Garden Area |                 | 130 m <sup>2</sup><br>72 m <sup>2</sup> |  |
|---------------------------|-----------------|-----------------------------------------|--|
| NO                        | Location        | Dimensions                              |  |
| 1                         | Entrance        | 3.0 x 2.6                               |  |
| 2                         | Reception       | 3.8 x 5.5                               |  |
| 3                         | Dining          | 4.1 x 2.3                               |  |
| 4                         | Terrace         | 1.9 x 1.4                               |  |
| 5                         | Kitchen         | 3.0 x 2.5                               |  |
| 6                         | Bedroom         | 3.8 x 4.0                               |  |
| 7                         | Master Bedroom  | 4.1 x 3.8                               |  |
| 8                         | Dressing Room   | 3.2 x 1.9                               |  |
| 9                         | Master Bathroom | 2.5 x 2.2                               |  |
| 10                        | Terrace         | 3.6 x 1.4                               |  |
| 11                        | Bathroom        | 2.5 x 2.2                               |  |
| 12                        | Corridor        | 2.3 x 1.4                               |  |
|                           |                 |                                         |  |