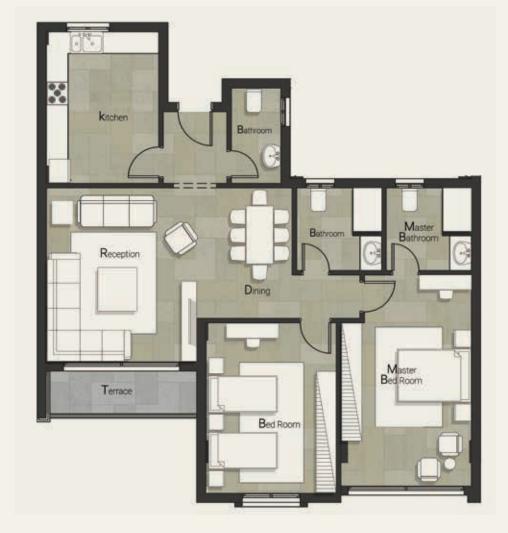

#### DESIGN & FINISHING

**Castle Landmark** brings ultimate interior design to live in a place that belongs to your heart through remarkable style of furnishings & architecture. Home interior reflects sense of simplicity & warmth with preserving the luxury features. Behind every door, our outstanding mixture selection of style, design & function is very consistent and harmonious. Your luxurious journey begins here in your dream smart home .. Castle Landmark interior offers an extraordinary blend of exclusivity, luxury & comfort through well-chosen finishing materials & pieces to live in the place of your dreams, where each & every corner of your home goes as long as you love it.