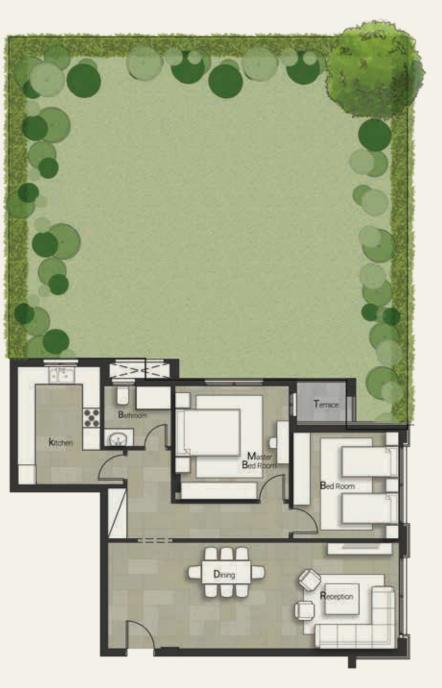

# CASTLE LANDMARK MASTER PLA

GROUND & TYPICAL FLOOR ■ A set of the set

รื่อไปกับ กับสารบิสาร เหมือตั้งเกมร์ เกม

| Gross Area<br>Garden Area |                 | 130 m <sup>2</sup><br>72 m <sup>2</sup> |  |
|---------------------------|-----------------|-----------------------------------------|--|
| NO                        | Location        | Dimensions                              |  |
| 1                         | Entrance        | 3.0 x 2.6                               |  |
| 2                         | Reception       | 3.8 x 5.5                               |  |
| 3                         | Dining          | 4.1 x 2.3                               |  |
| 4                         | Terrace         | 1.9 x 1.4                               |  |
| 5                         | Kitchen         | 3.0 x 2.5                               |  |
| 6                         | Bedroom         | 3.8 x 4.0                               |  |
| 7                         | Master Bedroom  | 4.1 x 3.8                               |  |
| 8                         | Dressing Room   | 3.2 x 1.9                               |  |
| 9                         | Master Bathroom | 2.5 x 2.2                               |  |
| 10                        | Terrace         | 3.6 x 1.4                               |  |
| 11                        | Bathroom        | 2.5 x 2.2                               |  |
| 12                        | Corridor        | 2.3 x 1.4                               |  |
|                           |                 |                                         |  |