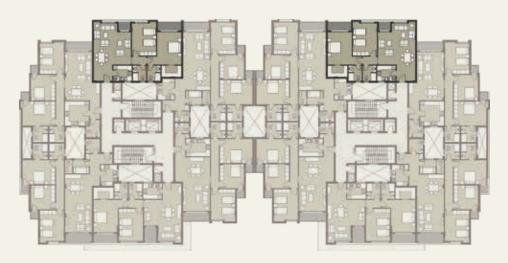

# CASTLE LANDMARK MASTER PLA

GROUND & TYPICAL FLOOR ■ A set of the set

รื่อไปกับ กับสารบิสาร เหมือตั้งเกมร์ เกม

| Gross Area<br>Garden Area |                 | 130 m <sup>2</sup><br>72 m <sup>2</sup> |  |
|---------------------------|-----------------|-----------------------------------------|--|
| NO                        | Location        | Dimensions                              |  |
| 1                         | Entrance        | 3.0 x 2.6                               |  |
| 2                         | Reception       | 3.8 x 5.5                               |  |
| 3                         | Dining          | 4.1 x 2.3                               |  |
| 4                         | Terrace         | 1.9 x 1.4                               |  |
| 5                         | Kitchen         | 3.0 x 2.5                               |  |
| 6                         | Bedroom         | 3.8 x 4.0                               |  |
| 7                         | Master Bedroom  | 4.1 x 3.8                               |  |
| 8                         | Dressing Room   | 3.2 x 1.9                               |  |
| 9                         | Master Bathroom | 2.5 x 2.2                               |  |
| 10                        | Terrace         | 3.6 x 1.4                               |  |
| 11                        | Bathroom        | 2.5 x 2.2                               |  |
| 12                        | Corridor        | 2.3 x 1.4                               |  |
|                           |                 |                                         |  |