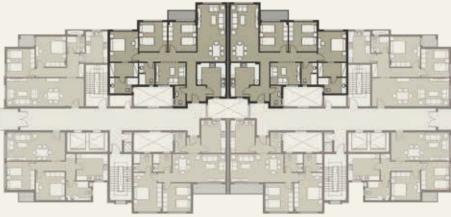

# CASTLE LANDMARK MASTER PLA

GROUND & TYPICAL FLOOR ■ A set of the set

รื่อไปกับ กับสารบิสาร เหมือตั้งเกมร์ เกม

| Gross Area<br>Garden Area |                 | 130 m <sup>2</sup><br>72 m <sup>2</sup> |  |
|---------------------------|-----------------|-----------------------------------------|--|
| NO                        | Location        | Dimensions                              |  |
| 1                         | Entrance        | 3.0 x 2.6                               |  |
| 2                         | Reception       | 3.8 x 5.5                               |  |
| 3                         | Dining          | 4.1 x 2.3                               |  |
| 4                         | Terrace         | 1.9 x 1.4                               |  |
| 5                         | Kitchen         | 3.0 x 2.5                               |  |
| 6                         | Bedroom         | 3.8 x 4.0                               |  |
| 7                         | Master Bedroom  | 4.1 x 3.8                               |  |
| 8                         | Dressing Room   | 3.2 x 1.9                               |  |
| 9                         | Master Bathroom | 2.5 x 2.2                               |  |
| 10                        | Terrace         | 3.6 x 1.4                               |  |
| 11                        | Bathroom        | 2.5 x 2.2                               |  |
| 12                        | Corridor        | 2.3 x 1.4                               |  |
|                           |                 |                                         |  |

### GROUND FLOOR