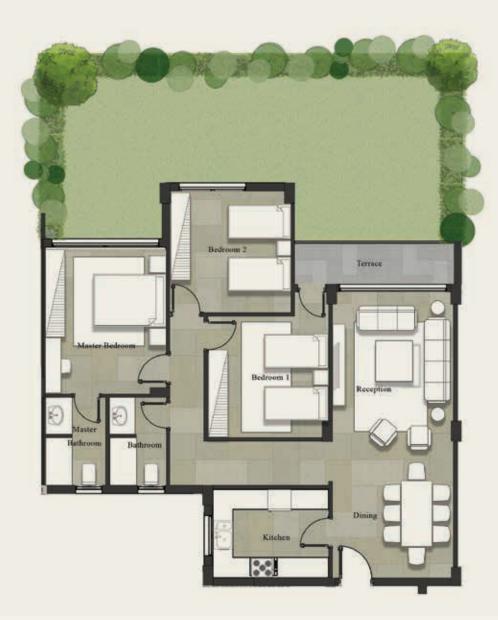

# CASTLE LANDMARK MASTER PLA

GROUND & TYPICAL FLOOR ■ A set of the set

รื่อไปกับ กับสารบิสาร เหมือตั้งเกมร์ เกม

| Gross Area<br>Garden Area |                 | 130 m <sup>2</sup><br>72 m <sup>2</sup> |  |
|---------------------------|-----------------|-----------------------------------------|--|
| NO                        | Location        | Dimensions                              |  |
| 1                         | Entrance        | 3.0 x 2.6                               |  |
| 2                         | Reception       | 3.8 x 5.5                               |  |
| 3                         | Dining          | 4.1 x 2.3                               |  |
| 4                         | Terrace         | 1.9 x 1.4                               |  |
| 5                         | Kitchen         | 3.0 x 2.5                               |  |
| 6                         | Bedroom         | 3.8 x 4.0                               |  |
| 7                         | Master Bedroom  | 4.1 x 3.8                               |  |
| 8                         | Dressing Room   | 3.2 x 1.9                               |  |
| 9                         | Master Bathroom | 2.5 x 2.2                               |  |
| 10                        | Terrace         | 3.6 x 1.4                               |  |
| 11                        | Bathroom        | 2.5 x 2.2                               |  |
| 12                        | Corridor        | 2.3 x 1.4                               |  |
|                           |                 |                                         |  |