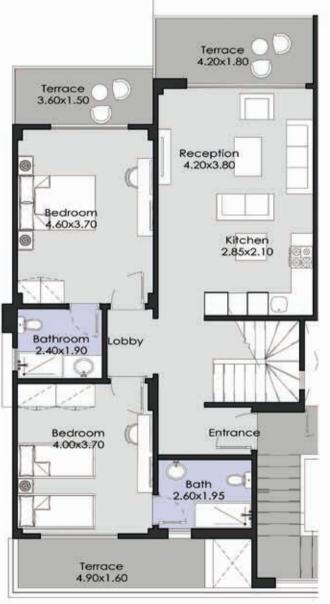

.50x1.70 Reception 7.00x4.15 Bathroom 2,00x1.80 Entrance Kitchen 3.50x2.90

#### FIRST FLOOR

#### SECOND FLOOR





# Chalets

## FLOOR PLANS

#### GROUND FLOOR



#### Chalet 145 m<sup>2</sup>

#### GROUND FLOOR



#### Chalet 145 m<sup>2</sup>

#### FIRST FLOOR





#### Chalet 155 m<sup>2</sup>

#### SECOND FLOOR + ROOF





Chalet 125 m<sup>2</sup> GROUND FLOOR

Terrace 8.10x2.30 Bedroom 4.70x4.00 Reception 5.45x4.20 Bath 2.55x1.90 Kitchen 2.85x2.00 Lobby 8edroom 3.35x3.20 8ath 2.75x2.20 Entrance Bedroom 4.00x3.45

Chalet 130 m<sup>2</sup> GROUND FLOOR



Chalet 130 m<sup>2</sup>

#### FIRST FLOOR





Chalet 115 m<sup>2</sup> GROUND FLOOR



Chalet 110 m<sup>2</sup> GROUND FLOOR



Chalet 115 m<sup>2</sup>

#### FIRST FLOOR



#### Chalet 125 m<sup>2</sup>

#### SECOND FLOOR + ROOF