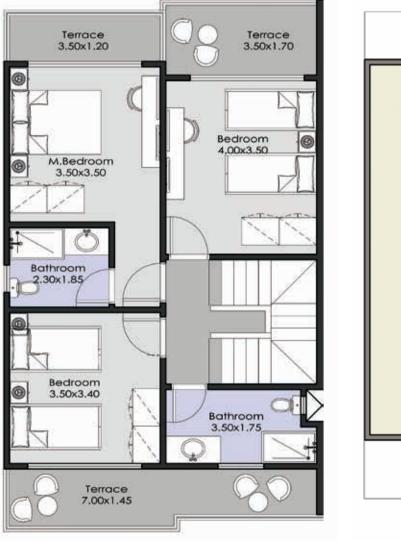

## FLOOR PLANS

#### Chalet 155 m<sup>2</sup>

#### FIRST FLOOR

Chalet 115 m<sup>2</sup> GROUND FLOOR

Chalet 110 m<sup>2</sup> GROUND FLOOR

Chalet 115 m<sup>2</sup>