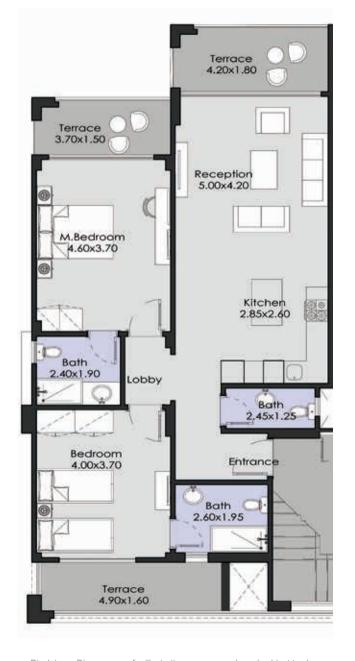

ROOF





#### GROUND FLOOR

## Terrace 3.10x1.00 Terrace 3.50x1.70 Reception 7.00x4.15 Bathroom 2,00x1.80 Entrance Kitchen 3.50x2.90

#### FIRST FLOOR

#### SECOND FLOOR





# Chalets

## FLOOR PLANS

#### GROUND FLOOR



#### Chalet 145 m<sup>2</sup>

#### GROUND FLOOR



#### Chalet 145 m<sup>2</sup>

#### FIRST FLOOR





#### Chalet 155 m<sup>2</sup>

#### SECOND FLOOR + ROOF





Chalet 125 m<sup>2</sup> GROUND FLOOR

Terrace 8.10x2.30 Bedroom 4.70x4.00 Reception 5.45x4.20 Bath 2.55x1.90 Kitchen 2.85x2.00 Lobby 8edroom 3.35x3.20 8ath 2.75x2.20 Entrance Bedroom 4.00x3.45

Chalet 130 m<sup>2</sup> GROUND FLOOR



Chalet 130 m<sup>2</sup>

#### FIRST FLOOR





Chalet 115 m<sup>2</sup> GROUND FLOOR



Chalet 110 m<sup>2</sup> GROUND FLOOR



Chalet 115 m<sup>2</sup>

#### FIRST FLOOR



#### Chalet 125 m<sup>2</sup>

#### SECOND FLOOR + ROOF