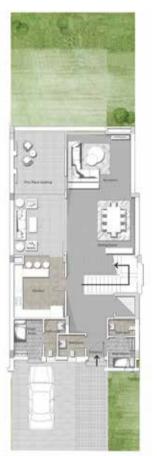

### TWIN HOUSE A

|                          | SPACE NAME                         | DIMENSIONS                |
|--------------------------|------------------------------------|---------------------------|
|                          | ENTRANCE LOBBY                     | 5.35 x 3.96 m             |
| TYPE                     | GUEST BATHROOM                     | 1.79 x 1.76 m             |
| А                        | MAID'S ROOM                        | 3.12 x 1.64 m             |
|                          | DRIVER'S ROOM                      | 3.67 x 2.32 m             |
|                          | INTERNAL COURT                     | 4.13 x 3.17 m -           |
|                          | KITCHEN                            | 5.43 x 3.22 m             |
|                          | RECEPTION                          | 6.32 x 5.71 m             |
|                          | DINING ROOM                        | 3.87 x 2.92 m             |
|                          | MASTER BEDROOM                     | 4.38 x 3.80 m             |
|                          | MASTER DRESSING                    | 2.38 x 1.79 m             |
|                          | MASTER BATHROOM                    | 2.87 x 1.79 m 🕌           |
|                          | BEDROOM 01                         | 4.00 x 3.80 m             |
|                          | BATHROOM 01                        | 2.13 x 2.00 m -           |
|                          | BEDROOM 02                         | 4.00 x 3.80 m             |
|                          | BATHROOM 02                        | 2.13 x 2.00 m             |
|                          | BEDROOM 03                         | 4.27 x 3.80 m             |
|                          | DRESSING ROOM 03                   | 1.79 x 1.41 m             |
|                          | BATHROOM 03                        | 1.97 x 1.79 m             |
|                          | FAMILY LIVING                      | 4.17 x 3.80 m             |
|                          | BATHROOM                           | 1.80 x 1.79 m             |
|                          | LAUNDRY                            | 1.51 x 1.35 m             |
| /ERAGE TERRACES (A) 90m² | AVERAGE LAND (A) 382m <sup>2</sup> | AVERAGE TOTAL AREA (A) 33 |

GROUND FLOOR

FIRST FLOOR

PENTHOUSE

#### DISCLAIMER: