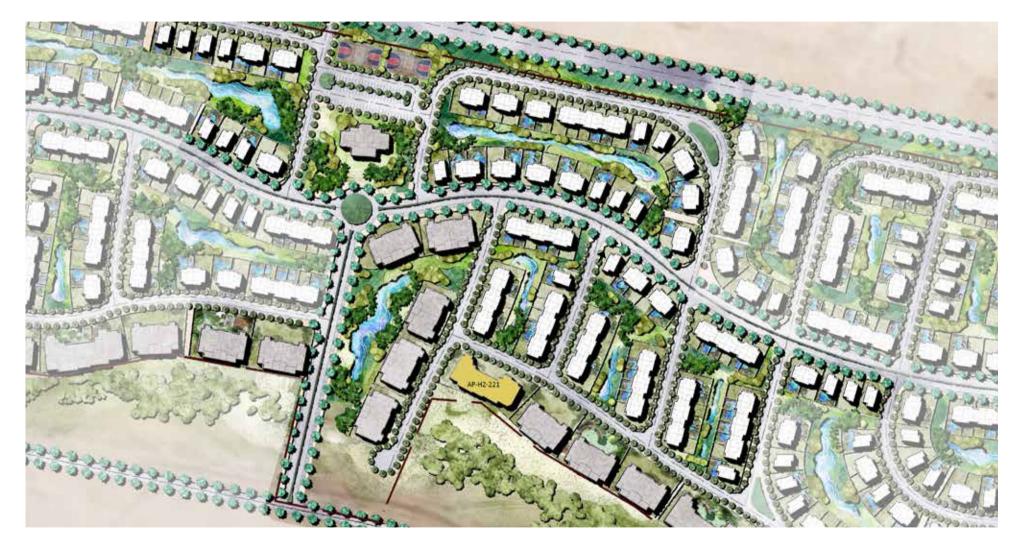

# MASTER PLAN

Joulz consists of residences, ranging from distinguished stand-alone units and twin houses to elegant townhouses and apartments. These units make up 30% of the development land area, which is surrounded by lush, vibrant vegetation. Units have unique views catering to tenants. Joulz' curving jogging trails located throughout the neighborhood aims to maximise the resident's experience, and to ensure that they maintain a healthy lifestyle. Apart from the jogging lanes, Joulz also provides bicycle lanes. For the little ones, each area inside the compound has a nearby children's playground annexed to it to ensure that families do not have to walk too far for their children's entertainment. Moreover, Joulz will have several ramps installed to guarantee that residents and their guests can move freely in all areas of the compound.