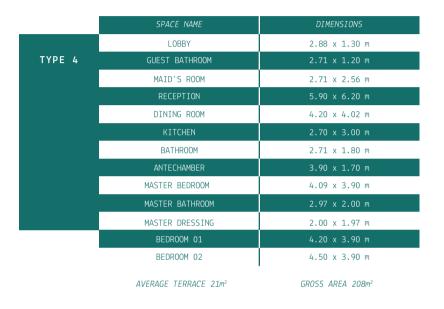

# **APARTMENTS**

#### THREE BEDROOM / BUILDING D

|        | SPACE NAME           | DIMENSIONS                   |
|--------|----------------------|------------------------------|
|        | LOBBY                | 2.88 x 1.30 m                |
| TYPE 3 | GUEST BATHROOM       | 2.71 x 1.20 m                |
|        | MAID'S ROOM          | 2.71 x 2.56 m                |
|        | RECEPTION            | 6.47 x 6.20 m                |
|        | DINING ROOM          | 4.20 x 4.02 m                |
|        | KITCHEN              | 3.10 x 3.00 m                |
|        | BATHROOM             | 2.71 x 1.80 m                |
|        | MASTER BEDROOM       | 4.09 x 3.90 m                |
|        | MASTER BATHROOM      | 2.97 x 2.00 m                |
|        | MASTER DRESSING      | 2.00 x 1.97 m                |
|        | BEDROOM 01           | 4.20 x 3.90 m                |
|        | BEDROOM 02           | 4.20 x 3.90 m                |
|        | AVERAGE TERRACE 19m² | GROSS AREA 199m <sup>2</sup> |