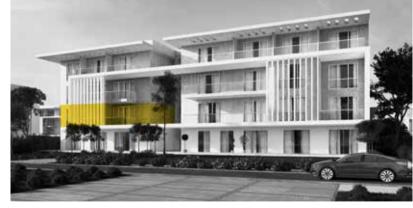

| 5.17 x 5.12 m                |
|        | DINING ROOM                     | 3.82 x 2.15 m                |
|        | KITCHEN                         | 3.25 x 2.89 m                |
|        | LIVING ROOM                     | 3.88 x 3.00 m                |
|        | BATHROOM 01                     | 2.75 x 2.00 m                |
|        | MASTER BEDROOM                  | 4.07 x 3.98 m                |
|        | MASTER BATHROOM                 | 2.20 x 1.82 m                |
|        | MASTER DRESSING                 | 1.82 x 1.75 m                |
|        | BEDROOM 01                      | 3.97 x 3.90 m                |
|        | BEDROOM 02                      | 4.00 x 3.88 m                |
|        | AVERAGE TERRACE 8m <sup>2</sup> | GROSS AREA 171m <sup>2</sup> |





#### DISCLAIMER:

BACK VIEW

### **APARTMENTS**

#### THREE BEDROOM / BUILDING A & B

|        | SPACE NAME                       | DIMENSIONS                   |
|--------|----------------------------------|------------------------------|
|        | LOBBY                            | 3.15 x 1.40 m                |
| TYPE 6 | GUEST BATHROOM                   | 2.13 x 1.30 m                |
|        | MAID'S ROOM                      | 2.64 x 2.55 m                |
|        | DINING ROOM                      | 3.90 x 3.88 m                |
|        | RECEPTION                        | 6.17 x 5.12 m                |
|        | KITCHEN                          | 3.80 x 2.78 m                |
|        | LIVING ROOM                      | 4.03 x 1.90 m                |
|        | BATHROOM