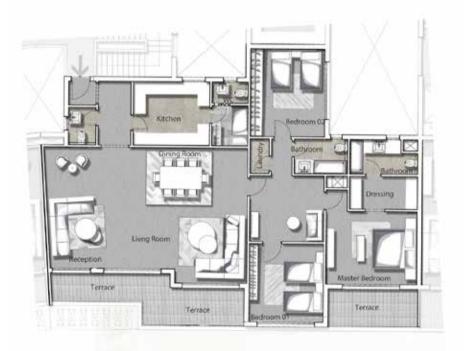

5.64 m                |
|        | DINING ROOM                      | 6.49 x 3.00 m                |
|        | KITCHEN                          | 3.70 x 3.01 m                |
|        | BATHROOM                         | 3.00 x 1.80 m                |
|        | MASTER BEDROOM                   | 4.88 x 3.88 m                |
|        | MASTER BATHROOM                  | 3.06 x 1.80 m                |
|        | MASTER DRESSING                  | 3.66 x 1.80 m                |
|        | BEDROOM 01                       | 4.89 x 3.82 m                |
|        | BEDROOM 02                       | 4.63 x 3.89 m                |
|        | AVERAGE TERRACE 35m <sup>2</sup> | GROSS AREA 274m <sup>2</sup> |



FRONT VIEW



BACK VIEW



#### DISCLAIMER:

### THREE BEDROOM / BUILDING E







FRONT VIEW

#### DISCLAIMER:

All materials, dimensions and drawings are approximate. Information is subject to change without notice. Drawings are not to scale and actual usable floor space may vary from the state floor plans. The developer reserves the right to make revisions to the floor plans. All displayed garden and terrace areas vary according to unit locations in buildings and according to the project layout.

TYPE 5

# APARTMENTS

## THREE BEDROOM / BUILDING E

|        | SPACE NAME                       | DIMENSIONS                   |
|--------|----------------------------------|------------------------------|
|        | LOBBY                            | 2.52 x 1.82 m                |
| TYPE 5 | GUEST BATHROOM                   | 2.50 x 1.10 m                |
|        | MA