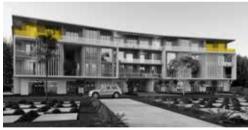

75 x 1.30 m                |
|        | RECEPTION                        | 9.30 x 4.54 m                |
|        | DINING ROOM                      | 5.48 x 3.00 m                |
|        | KITCHEN                          | 3.70 x 3.01 m                |
|        | BATHROOM                         | 3.65 x 1.80 m                |
|        | MASTER BEDROOM                   | 4.46 x 3.88 m                |
|        | MASTER BATHROOM                  | 2.50 x 1.74 m                |
|        | MASTER DRESSING                  | 3.02 x 1.80 m                |
|        | BEDROOM 01                       | 3.82 x 3.76 m                |
|        | BEDROOM 02                       | 4.63 x 3.89 m                |
|        | AVERAGE TERRACE 40m <sup>2</sup> | GROSS AREA 268m <sup>2</sup> |



FRONT VIEW



BACK VIEW



#### DISCLAIMER:

# BUILDING H



#### BUILDING H



#### BUILDING H



BACK VIEW

# **APARTMENTS**

## ONE BEDROOM / BUILDING H

|        | SPACE NAME                       | DIMENSIONS                   |
|--------|----------------------------------|------------------------------|
|        | LOBBY                            | 3.90 x 1.10 m                |
| TYPE 1 | GUEST BATHROOM                   | 2.70 x 1.10 m                |
|        | RECEPTION & DINING               | 8.00 x 5.90 m                |
|        | KITCHEN                          | 2.70 x 2.70 m                |
|        | MASTER BEDROOM                   | 4.00 x 3.90 m                |
|        | MASTER BATHROOM                  | 2.60 x 2.00 m                |
|        | MASTER DRESSIN