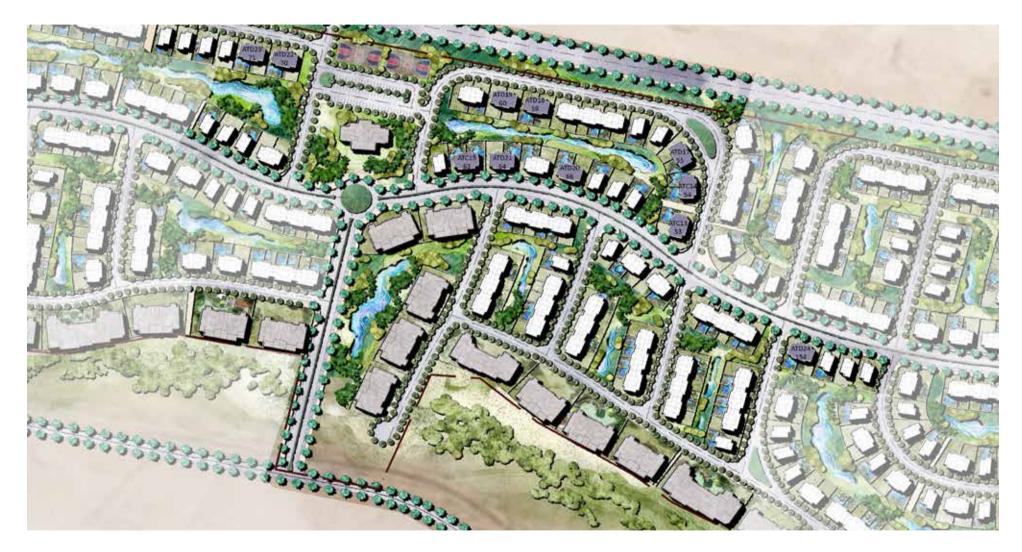

# MASTER PLAN

Joulz consists of residences, ranging from distinguished stand-alone units and twin houses to elegant townhouses and apartments. These units make up 30% of the development land area, which is surrounded by lush, vibrant vegetation. Units have unique views catering to tenants. Joulz' curving jogging trails located throughout the neighborhood aims to maximise the resident's experience, and to ensure that they maintain a healthy lifestyle. Apart from the jogging lanes, Joulz also provides bicycle lanes. For the little ones, each area inside the compound has a nearby children's playground annexed to it to ensure that families do not have to walk too far for their children's entertainment. Moreover, Joulz will have several ramps installed to guarantee that residents and their guests can move freely in all areas of the compound.