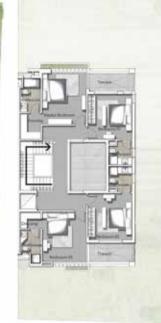

## STAND ALONE VILLA A

|        | SPACE NAME                                             | DIMENSIONS                                                                       |
|--------|--------------------------------------------------------|----------------------------------------------------------------------------------|
|        | LOBBY                                                  | 3.50 x 2.50 m                                                                    |
|        | DRIVER'S ROOM                                          | 3.90 x 2.00 m                                                                    |
| TYPE A | MAID'S ROOM                                            | 3.40 x 2.20 m                                                                    |
|        | KITCHEN                                                | 4.60 x 4.60 m                                                                    |
|        | GUEST BATHROOM                                         | 2.00 x 2.30 m 🚆                                                                  |
|        | LIVING ROOM                                            | 6.10 x 4.00 m                                                                    |
|        | RECEPTION                                              | ∽<br>5.25 x 5.00 m                                                               |
|        | DINING ROOM                                            | 5.50 x 5.40 m                                                                    |
|        | MASTER BEDROOM                                         | 4.85 x 4.40 m                                                                    |
|        | MASTER DRESSING                                        | 3.40 x 2.40 m 🔒                                                                  |
|        | MASTER BATHROOM                                        | 3.45 x 2.35 m 🛪                                                                  |
|        | BEDROOM 01                                             | 4.15 x 4.15 m 🚽                                                                  |
|        | BATHROOM                                               | 2.20 x 1.90 m                                                                    |
|        | BEDROOM 02                                             | 4.90 x 4.60 m 🔗                                                                  |
|        | BEDROOM 03                                             | 4.75 x 4.75 m                                                                    |
|        | BATHROOM 03                                            | 2.20 x 1.85 m                                                                    |
|        | FAMILY LIVING                                          | 5.35 x 4.10 m 🚆                                                                  |
|        | BATHROOM                                               | 2.20 x 3.10 m                                                                    |
|        | LAUNDRY                                                | 3.55 x 1.40 m 🔓                                                                  |
|        | BEDROOM 03<br>BATHROOM 03<br>FAMILY LIVING<br>BATHROOM | 4.90 x 4.00 m 2<br>4.75 x 4.75 m<br>2.20 x 1.85 m<br>5.35 x 4.10 m 2.20 x 3.10 m |

GROUND FLOOR

FIRST FLOOR

PENTHOUSE

AVERAGE TERRACE 124m<sup>2</sup>

AVERAGE LAND 502m<sup>2</sup>

AVERAGE TOTAL AREA 386m<sup>2</sup>