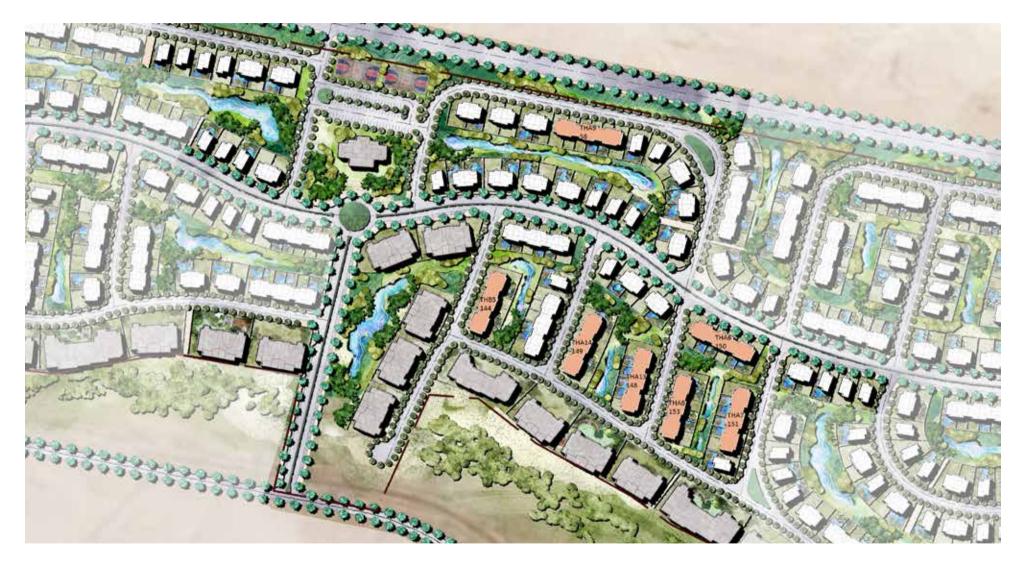

# MASTER PLAN

Joulz consists of residences, ranging from distinguished stand-alone units and twin houses to elegant townhouses and apartments. These units make up 30% of the development land area, which is surrounded by lush, vibrant vegetation. Units have unique views catering to tenants. Joulz' curving jogging trails located throughout the neighborhood aims to maximise the resident's experience, and to ensure that they maintain a healthy lifestyle. Apart from the jogging lanes, Joulz also provides bicycle lanes. For the little ones, each area inside the compound has a nearby children's playground annexed to it to ensure that families do not have to walk too far for their children's entertainment. Moreover, Joulz will have several ramps installed to guarantee that residents and their guests can move freely in all areas of the compound.