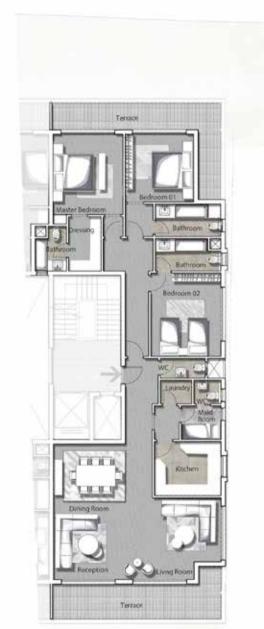

#### THREE BEDROOM / BUILDING A & B

|        | SPACE NAME                       | DIMENSIONS                  |
|--------|----------------------------------|-----------------------------|
|        | LOBBY                            | 4.30 x 1.25 m               |
| TYPE 1 | GUEST BATHROOM                   | 2.10 x 1.05 m               |
|        | MAID'S ROOM                      | 3.25 x 2.00 m               |
|        | RECEPTION & DINING               | 8.30 x 5.15 m               |
|        | KITCHEN                          | 5.15 x 2.30 m               |
|        | BATHROOM 01                      | 3.25 x 1.80 m               |
|        | MASTER BEDROOM                   | 3.95 x 3.90 m               |
|        | MASTER BATHROOM                  | 2.30 x 1.90 m               |
|        | MASTER DRESSING                  | 1.90 x 1.60 m               |
|        | BEDROOM 01                       | 3.90 x 3.90 m               |
|        | BEDROOM 02                       | 4.05 x 4.00 m               |
|        | LIVING ROOM                      | 3.90 x 3.10 m               |
|        | AVERAGE GARDEN 111m <sup>2</sup> | GROSS AREA 88m <sup>2</sup> |