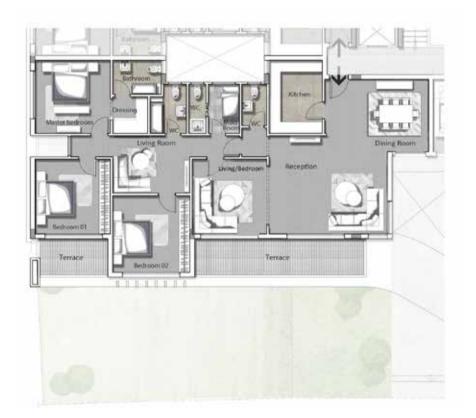

#### THREE BEDROOM / BUILDING A & B

|        | SPACE NAME      | DIMENSIONS    |
|--------|-----------------|---------------|
|        | LOBBY           | 1.70 x 1.30 m |
| TYPE 2 | GUEST BATHROOM  | 2.00 x 1.30 m |
|        | MAID'S ROOM     | 3.25 x 2.12 m |
|        | RECEPTION       | 5.24 x 5.12 m |
|        | DINING ROOM     | 3.82 x 3.50 m |
|        | KITCHEN         | 3.25 x 2.89 m |
|        | BATHROOM 01     | 2.75 x 1.99 m |
|        | MASTER BEDROOM  | 4.07 x 3.98 m |
|        | MASTER BATHROOM | 2.20 x 1.82 m |
|        | MASTER DRESSING | 1.82 x 1.75 m |
|        | BEDROOM 01      | 3.97 x 3.90 m |
|        | BEDROOM 02      | 3.90 x 3.88 m |
|        |                 |               |

AVERAGE GARDEN 202m<sup>2</sup>

GROSS AREA 166m<sup>2</sup>