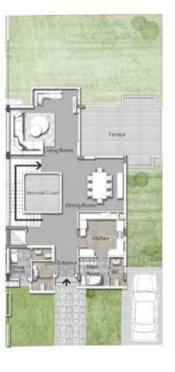

### TWIN HOUSE A

|                          | SPACE NAME                         | DIMENSIONS                |
|--------------------------|------------------------------------|---------------------------|
|                          | ENTRANCE LOBBY                     | 5.35 x 3.96 m             |
| TYPE                     | GUEST BATHROOM                     | 1.79 x 1.76 m             |
| А                        | MAID'S ROOM                        | 3.12 x 1.64 m             |
|                          | DRIVER'S ROOM                      | 3.67 x 2.32 m             |
|                          | INTERNAL COURT                     | 4.13 x 3.17 m -           |
|                          | KITCHEN                            | 5.43 x 3.22 m             |
|                          | RECEPTION                          | 6.32 x 5.71 m             |
|                          | DINING ROOM                        | 3.87 x 2.92 m             |
|                          | MASTER BEDROOM                     | 4.38 x 3.80 m             |
|                          | MASTER DRESSING                    | 2.38 x 1.79 m             |
|                          | MASTER BATHROOM                    | 2.87 x 1.79 m 🕌           |
|                          | BEDROOM 01                         | 4.00 x 3.80 m             |
|                          | BATHROOM 01                        | 2.13 x 2.00 m -           |
|                          | BEDROOM 02                         | 4.00 x 3.80 m             |
|                          | BATHROOM 02                        | 2.13 x 2.00 m             |
|                          | BEDROOM 03                         | 4.27 x 3.80 m             |
|                          | DRESSING ROOM 03                   | 1.79 x 1.41 m             |
|                          | BATHROOM 03                        | 1.97 x 1.79 m             |
|                          | FAMILY LIVING                      | 4.17 x 3.80 m             |
|                          | BATHROOM                           | 1.80 x 1.79 m             |
|                          | LAUNDRY                            | 1.51 x 1.35 m             |
| /ERAGE TERRACES (A) 90m² | AVERAGE LAND (A) 382m <sup>2</sup> | AVERAGE TOTAL AREA (A) 33 |

GROUND FLOOR

FIRST FLOOR

PENTHOUSE