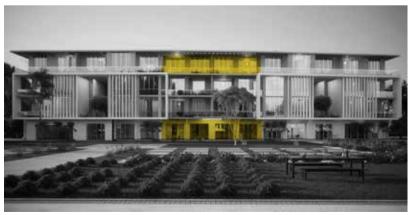

|
|        | KITCHEN                                  | 3.84 x 2.66 m                                         |
|        | BATHROOM                                 | 3.43 x 1.66 m                                         |
|        | MASTER BEDROOM                           | 5.03 x 3.81 m                                         |
|        | MASTER BATHROOM                          | 3.51 x 2.66 m                                         |
|        | MASTER DRESSING                          | 2.66 x 1.74 m                                         |
|        | BEDROOM 01                               | 3.81 x 3.75 m                                         |
|        | AVERAGE TERRACE 15m <sup>2</sup> AVERAGE | GARDEN 121m <sup>2</sup> GROSS AREA 160m <sup>2</sup> |





#### DISCLAIMER:

BACK VIEW

### TWO BEDROOM / BUILDING E

|        | SPACE NAME                       | DIMENSIONS                   |
|--------|----------------------------------|------------------------------|
|        | LOBBY                            | 2.82 x 1.62 m                |
| TYPE 4 | GUEST BATHROOM                   | 2.01 x 1.40 m                |
|        | RECEPTION & DINING               | 7.60 x 4.91 m                |
|        | KITCHEN                          | 3.88 x 3.15 m                |
|        | BATHROOM                         | 2.50 x 1.80 m                |
|        | LAUNDRY                          | 1.52 x 1.30 m                |
|        | MASTER BEDROOM                   | 4.75 x 4.00 m                |
|        | MASTER BATHROOM