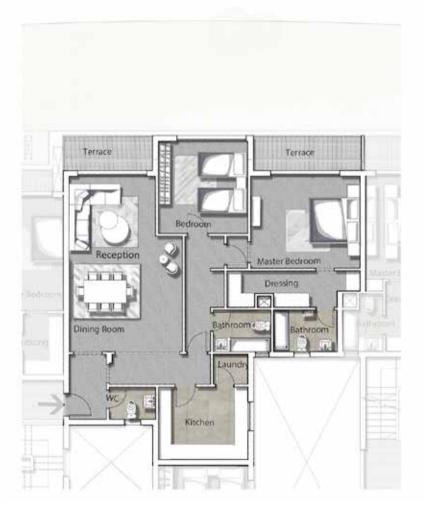

#### THREE BEDROOM / BUILDING A & B

|        | SPACE NAME      | DIMENSIONS    |
|--------|-----------------|---------------|
|        | LOBBY           | 1.70 x 1.30 m |
| TYPE 2 | GUEST BATHROOM  | 2.00 x 1.30 m |
|        | MAID'S ROOM     | 3.25 x 2.12 m |
|        | RECEPTION       | 5.24 x 5.12 m |
|        | DINING ROOM     | 3.82 x 3.50 m |
|        | KITCHEN         | 3.25 x 2.89 m |
|        | BATHROOM 01     | 2.75 x 1.99 m |
|        | MASTER BEDROOM  | 4.07 x 3.98 m |
|        | MASTER BATHROOM | 2.20 x 1.82 m |
|        | MASTER DRESSING | 1.82 x 1.75 m |
|        | BEDROOM 01      | 3.97 x 3.90 m |
|        | BEDROOM 02      | 3.90 x 3.88 m |
|        |                 |               |

AVERAGE GARDEN 202m<sup>2</sup>

GROSS AREA 166m<sup>2</sup>