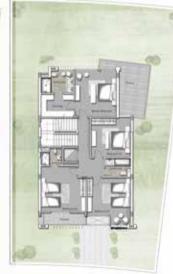

## STAND ALONE VILLA A

|        | SPACE NAME                                             | DIMENSIONS                                                                       |
|--------|--------------------------------------------------------|----------------------------------------------------------------------------------|
|        | LOBBY                                                  | 3.50 x 2.50 m                                                                    |
|        | DRIVER'S ROOM                                          | 3.90 x 2.00 m                                                                    |
| TYPE A | MAID'S ROOM                                            | 3.40 x 2.20 m                                                                    |
|        | KITCHEN                                                | 4.60 x 4.60 m                                                                    |
|        | GUEST BATHROOM                                         | 2.00 x 2.30 m 🚆                                                                  |
|        | LIVING ROOM                                            | 6.10 x 4.00 m                                                                    |
|        | RECEPTION                                              | ∽<br>5.25 x 5.00 m                                                               |
|        | DINING ROOM                                            | 5.50 x 5.40 m                                                                    |
|        | MASTER BEDROOM                                         | 4.85 x 4.40 m                                                                    |
|        | MASTER DRESSING                                        | 3.40 x 2.40 m 🔒                                                                  |
|        | MASTER BATHROOM                                        | 3.45 x 2.35 m 🛪                                                                  |
|        | BEDROOM 01                                             | 4.15 x 4.15 m 🚽                                                                  |
|        | BATHROOM                                               | 2.20 x 1.90 m                                                                    |
|        | BEDROOM 02                                             | 4.90 x 4.60 m 🔗                                                                  |
|        | BEDROOM 03                                             | 4.75 x 4.75 m                                                                    |
|        | BATHROOM 03                                            | 2.20 x 1.85 m                                                                    |
|        | FAMILY LIVING                                          | 5.35 x 4.10 m 🚆                                                                  |
|        | BATHROOM                                               | 2.20 x 3.10 m                                                                    |
|        | LAUNDRY                                                | 3.55 x 1.40 m 🔓                                                                  |
|        | BEDROOM 03<br>BATHROOM 03<br>FAMILY LIVING<br>BATHROOM | 4.90 x 4.00 m 2<br>4.75 x 4.75 m<br>2.20 x 1.85 m<br>5.35 x 4.10 m 2.20 x 3.10 m |

GROUND FLOOR

FIRST FLOOR

PENTHOUSE

AVERAGE TERRACE 124m<sup>2</sup>

AVERAGE LAND 502m<sup>2</sup>

AVERAGE TOTAL AREA 386m<sup>2</sup>