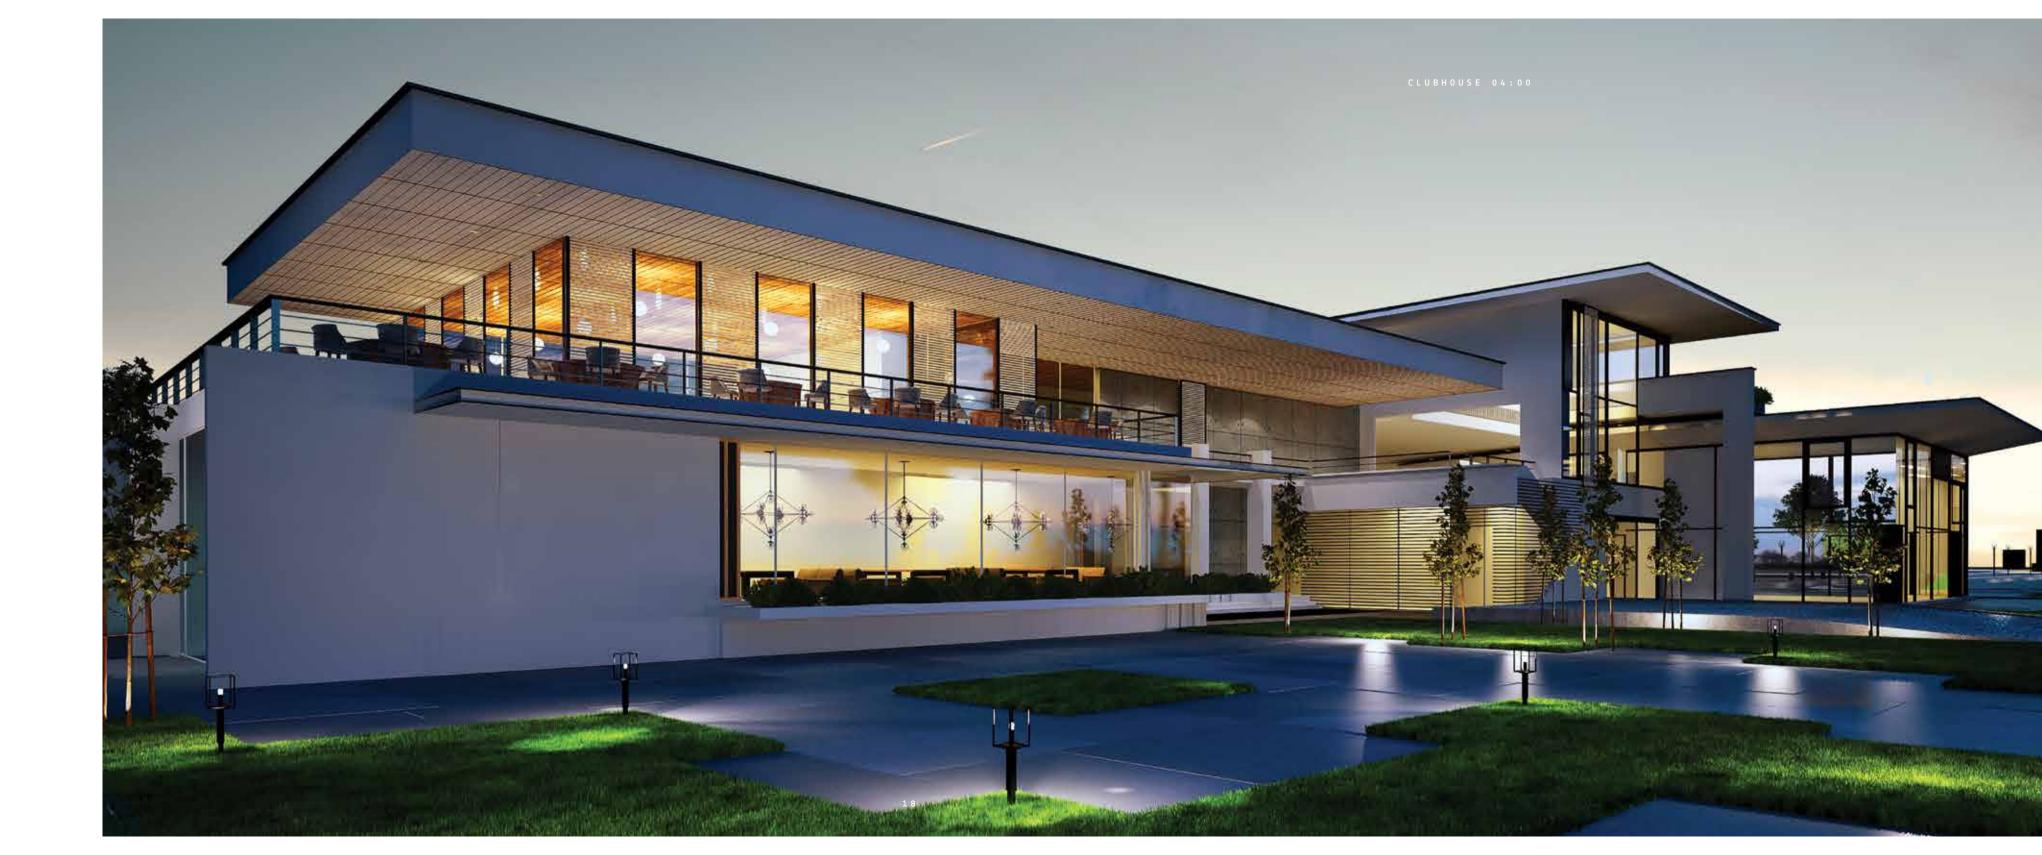

# CLUBHOUSE

The clubhouse is central to the neighborhood's experience as it grants its residents a range of services that serve every tenant's need. The clubhouse boasts an exclusive **restaurant** that brings together its residents and their guests for a one-of-a-kind gastronomical experience. Apart from its stately **reception lounge**, the building houses a **community business center**, **cigar lounge**, and **ladies lounge** along with a **nursery** and **play area** to keep the little ones busy. Joulz' residents will be able to catch the latest films in the **clubhouse private cinema**, and can catch up on their activities in the **bar** or on the **pool side bar**, where several tentants and their families can be found basking in the sun or splashing happily in the **pool**. Ensuring the well being of the community are the clubhouse's **gym** and **spa** that also houses an **indoor pool** for cooler days.