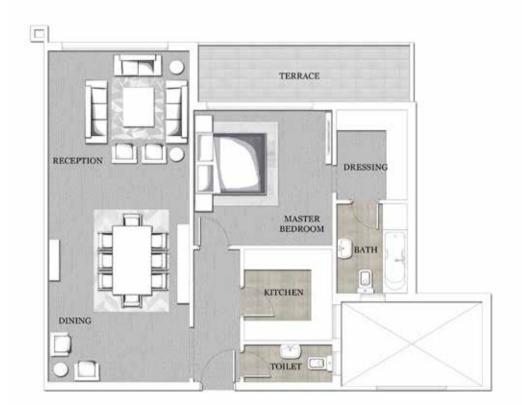

#### THREE BEDROOM / BUILDING A & B

|        | SPACE NAME                       | DIMENSIONS                  |
|--------|----------------------------------|-----------------------------|
|        | LOBBY                            | 4.30 x 1.25 m               |
| TYPE 1 | GUEST BATHROOM                   | 2.10 x 1.05 m               |
|        | MAID'S ROOM                      | 3.25 x 2.00 m               |
|        | RECEPTION & DINING               | 8.30 x 5.15 m               |
|        | KITCHEN                          | 5.15 x 2.30 m               |
|        | BATHROOM 01                      | 3.25 x 1.80 m               |
|        | MASTER BEDROOM                   | 3.95 x 3.90 m               |
|        | MASTER BATHROOM                  | 2.30 x 1.90 m               |
|        | MASTER DRESSING                  | 1.90 x 1.60 m               |
|        | BEDROOM 01                       | 3.90 x 3.90 m               |
|        | BEDROOM 02                       | 4.05 x 4.00 m               |
|        | LIVING ROOM                      | 3.90 x 3.10 m               |
|        | AVERAGE GARDEN 111m <sup>2</sup> | GROSS AREA 88m <sup>2</sup> |