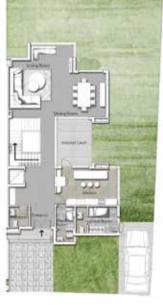

## STAND ALONE VILLA A

|        | SPACE NAME                                             | DIMENSIONS                                                                       |
|--------|--------------------------------------------------------|----------------------------------------------------------------------------------|
|        | LOBBY                                                  | 3.50 x 2.50 m                                                                    |
|        | DRIVER'S ROOM                                          | 3.90 x 2.00 m                                                                    |
| TYPE A | MAID'S ROOM                                            | 3.40 x 2.20 m                                                                    |
|        | KITCHEN                                                | 4.60 x 4.60 m                                                                    |
|        | GUEST BATHROOM                                         | 2.00 x 2.30 m 🚆                                                                  |
|        | LIVING ROOM                                            | 6.10 x 4.00 m                                                                    |
|        | RECEPTION                                              | ∽<br>5.25 x 5.00 m                                                               |
|        | DINING ROOM                                            | 5.50 x 5.40 m                                                                    |
|        | MASTER BEDROOM                                         | 4.85 x 4.40 m                                                                    |
|        | MASTER DRESSING                                        | 3.40 x 2.40 m 🔒                                                                  |
|        | MASTER BATHROOM                                        | 3.45 x 2.35 m 🛪                                                                  |
|        | BEDROOM 01                                             | 4.15 x 4.15 m 🚽                                                                  |
|        | BATHROOM                                               | 2.20 x 1.90 m                                                                    |
|        | BEDROOM 02                                             | 4.90 x 4.60 m 🔗                                                                  |
|        | BEDROOM 03                                             | 4.75 x 4.75 m                                                                    |
|        | BATHROOM 03                                            | 2.20 x 1.85 m                                                                    |
|        | FAMILY LIVING                                          | 5.35 x 4.10 m 🚆                                                                  |
|        | BATHROOM                                               | 2.20 x 3.10 m                                                                    |
|        | LAUNDRY                                                | 3.55 x 1.40 m 🔓                                                                  |
|        | BEDROOM 03<br>BATHROOM 03<br>FAMILY LIVING<br>BATHROOM | 4.90 x 4.00 m 2<br>4.75 x 4.75 m<br>2.20 x 1.85 m<br>5.35 x 4.10 m 2.20 x 3.10 m |

GROUND FLOOR

FIRST FLOOR

PENTHOUSE

AVERAGE TERRACE 124m<sup>2</sup>

AVERAGE LAND 502m<sup>2</sup>

AVERAGE TOTAL AREA 386m<sup>2</sup>