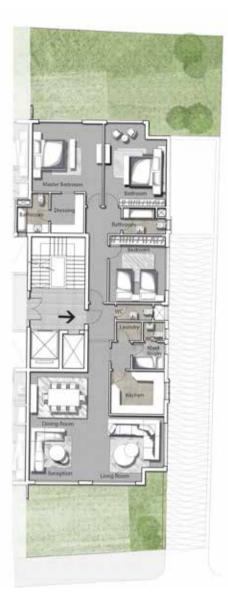

# APARTMENTS

#### THREE BEDROOM / BUILDING A & B

|        | SPACE NAME                       | DIMENSIONS                  |
|--------|----------------------------------|-----------------------------|
|        | LOBBY                            | 4.30 x 1.25 m               |
| TYPE 1 | GUEST BATHROOM                   | 2.10 x 1.05 m               |
|        | MAID'S ROOM                      | 3.25 x 2.00 m               |
|        | RECEPTION & DINING               | 8.30 x 5.15 m               |
|        | KITCHEN                          | 5.15 x 2.30 m               |
|        | BATHROOM 01                      | 3.25 x 1.80 m               |
|        | MASTER BEDROOM                   | 3.95 x 3.90 m               |
|        | MASTER BATHROOM                  | 2.30 x 1.90 m               |
|        | MASTER DRESSING                  | 1.90 x 1.60 m               |
|        | BEDROOM 01                       | 3.90 x 3.90 m               |
|        | BEDROOM 02                       | 4.05 x 4.00 m               |
|        | LIVING ROOM                      | 3.90 x 3.10 m               |
|        | AVERAGE GARDEN 111m <sup>2</sup> | GROSS AREA 88m <sup>2</sup> |