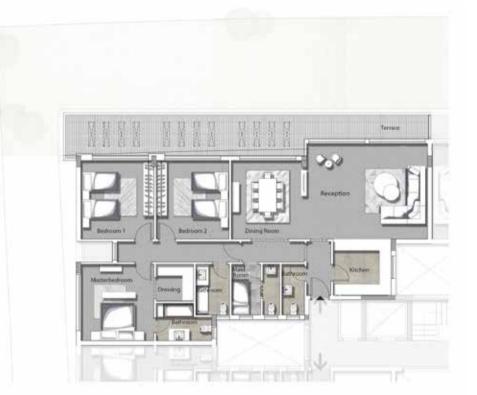

#### THREE BEDROOM / BUILDING D

|        | SPACE NAME           | DIMENSIONS                   |
|--------|----------------------|------------------------------|
|        | LOBBY                | 2.88 x 1.30 m                |
| TYPE 3 | GUEST BATHROOM       | 2.71 x 1.20 m                |
|        | MAID'S ROOM          | 2.71 x 2.56 m                |
|        | RECEPTION            | 6.47 x 6.20 m                |
|        | DINING ROOM          | 4.20 x 4.02 m                |
|        | KITCHEN              | 3.10 x 3.00 m                |
|        | BATHROOM             | 2.71 x 1.80 m                |
|        | MASTER BEDROOM       | 4.09 x 3.90 m                |
|        | MASTER BATHROOM      | 2.97 x 2.00 m                |
|        | MASTER DRESSING      | 2.00 x 1.97 m                |
|        | BEDROOM 01           | 4.20 x 3.90 m                |
|        | BEDROOM 02           | 4.20 x 3.90 m                |
|        | AVERAGE TERRACE 19m² | GROSS AREA 199m <sup>2</sup> |