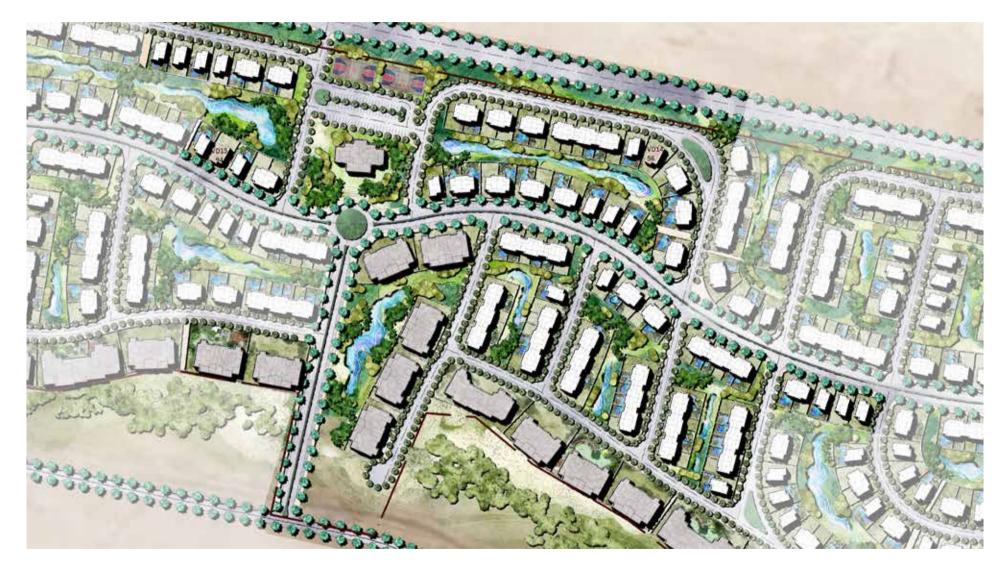

# MASTER PLAN

Joulz consists of residences, ranging from distinguished stand-alone units and twin houses to elegant townhouses and apartments. These units make up 30% of the development land area, which is surrounded by lush, vibrant vegetation. Units have unique views catering to tenants. Joulz' curving jogging trails located throughout the neighborhood aims to maximise the resident's experience, and to ensure that they maintain a healthy lifestyle. Apart from the jogging lanes, Joulz also provides bicycle lanes. For the little ones, each area inside the compound has a nearby children's playground annexed to it to ensure that families do not have to walk too far for their children's entertainment. Moreover, Joulz will have several ramps installed to guarantee that residents and their guests can move freely in all areas of the compound.