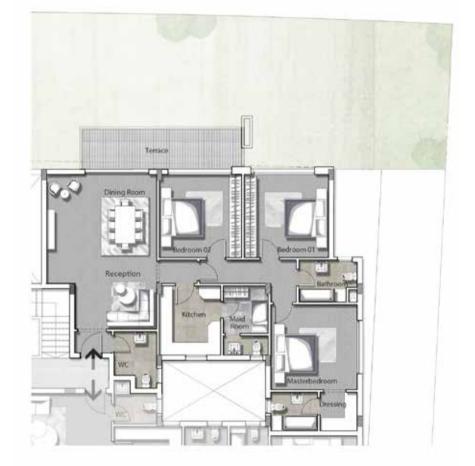

#### THREE BEDROOM / BUILDING A & B

|        | SPACE NAME                       | DIMENSIONS                  |
|--------|----------------------------------|-----------------------------|
|        | LOBBY                            | 4.30 x 1.25 m               |
| TYPE 1 | GUEST BATHROOM                   | 2.10 x 1.05 m               |
|        | MAID'S ROOM                      | 3.25 x 2.00 m               |
|        | RECEPTION & DINING               | 8.30 x 5.15 m               |
|        | KITCHEN                          | 5.15 x 2.30 m               |
|        | BATHROOM 01                      | 3.25 x 1.80 m               |
|        | MASTER BEDROOM                   | 3.95 x 3.90 m               |
|        | MASTER BATHROOM                  | 2.30 x 1.90 m               |
|        | MASTER DRESSING                  | 1.90 x 1.60 m               |
|        | BEDROOM 01                       | 3.90 x 3.90 m               |
|        | BEDROOM 02                       | 4.05 x 4.00 m               |
|        | LIVING ROOM                      | 3.90 x 3.10 m               |
|        | AVERAGE GARDEN 111m <sup>2</sup> | GROSS AREA 88m <sup>2</sup> |