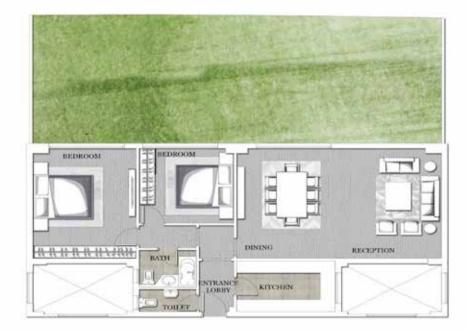

#### TWO BEDROOM / BUILDING D

|        | SPACE NAME                       | DIMENSIONS                   |
|--------|----------------------------------|------------------------------|
|        | GUEST BATHROOM                   | 2.15 x 1.20 m                |
| TYPE 1 | RECEPTION & DINING               | 7.92 x 4.20 m                |
|        | KITCHEN                          | 2.71 x 2.56 m                |
|        | BATHROOM                         | 2.71 x 1.80 m                |
|        | MASTER BEDROOM                   | 4.09 x 3.90 m                |
|        | MASTER BATHROOM                  | 2.97 x 2.00 m                |
|        | MASTER DRESSING                  | 2.00 x 1.97 m                |
|        | BEDROOM 01                       | 4.20 x 3.90 m                |
|        | AVERAGE TERRACE 20m <sup>2</sup> | GROSS AREA 135m <sup>2</sup> |

eception **Dining Room** Bedroom 1 Terrace