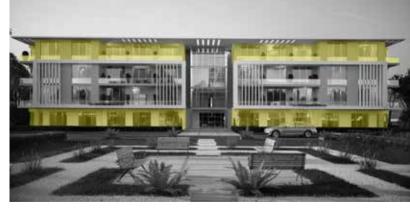

## ABOUT JOULZ

Joulz consists of 1.150 residential units containing an array of apartments, townhouses, twin houses, and stand-alone villas: all resplendently designed to be illuminated by natural light. Joulz has more than just artful homes: it creates a habitat of well being that its community deserves. Following an eco-friendly philosophy, all of the units in Joulz have been especially designed to provide the best of Egypt's climate, sunny days and cool air through greenery installed inside each home to acclimatize the temperature, keeping the air fresher and cleaner. A healthy glow is retained through the dedicated jogging and bicycle lanes surrounding the vast verdure between the residential areas, providing the chance to practice healthier daily habits that are hard to sustain in the city. Apart from unmatched views and vast landscapes, Joulz possesses a fully equipped clubhouse, two professional sport's fields, and many lively children's playgrounds, among other facilities that serve its distinguished community.

The name Joulz is appropriated from Joules, the unit used to measure photons, the fundamental particle of light-without which life would not be sustainable. On that premise, Joulz' architecture harnesses this light to transport its community from the smog of the city to radiance, doing so by integrating natural elements inside each home to create a cleaner and healthier lifestyle.