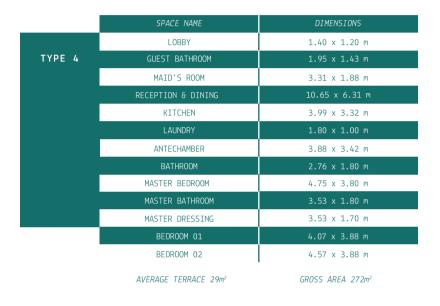

### THREE BEDROOM / BUILDING E

|        | SPACE NAME         | DIMENSIONS    |
|--------|--------------------|---------------|
|        | LOBBY              | 3.22 x 1.70 m |
| TYPE 2 | GUEST BATHROOM     | 1.95 x 1.43 m |
|        | MAID'S ROOM        | 3.31 x 1.88 m |
|        | RECEPTION & DINING | 6.60 x 6.31 m |
|        | KITCHEN            | 3.99 x 3.32 m |
|        | ANTECHAMBER        | 4.01 x 3.88 m |
|        | BATHROOM           | 2.96 x 1.80 m |
|        | MASTER BEDROOM     | 4.00 x 3.87 m |
|        | MASTER BATHROOM    | 2.59 x 1.75 m |
|        | MASTER DRESSING    | 2.59 x 1.79 m |
|        | BEDROOM 01         | 4.00 x 3.89 m |
|        | BEDROOM 02         | 4.00 x 3.88 m |

AVERAGE TERRACE 16m<sup>2</sup>

GROSS AREA 224m<sup>2</sup>

FRONT VIEW