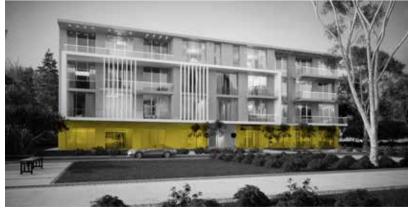

x 1.20 m                |
|        | KITCHEN                          | 4.05 x 2.70 m                |
|        | BATHROOM                         | 2.71 x 1.80 m                |
|        | BEDROOM 01                       | 4.20 x 3.90 m                |
|        | BEDROOM 02                       | 4.20 x 3.90 m                |
|        | LOBBY                            | 3.93 x 1.30 m                |
|        | MAID'S ROOM                      | 2.71 x 2.58 m                |
|        | MASTER BEDROOM                   | 4.09 x 3.90 m                |
|        | MASTER BATHROOM                  | 2.97 x 2.00 m                |
|        | MASTER DRESSING                  | 2.00 x 1.97 m                |
|        | AVERAGE GARDEN 181m <sup>2</sup> | GROSS AREA 182m <sup>2</sup> |





FRONT VIEW

#### DISCLAIMER:

### **APARTMENTS**

#### THREE BEDROOM / BUILDING D

|        | SPACE NAME                       | DIMENSIONS                   |
|--------|----------------------------------|------------------------------|
|        | RECEPTION & DINING               | 10.49 x 4.20 m               |
| TYPE 2 | KITCHEN                          | 2.70 x 3.00 m                |
|        | MAID'S ROOM                      | 2.71 x 2.58 m                |
|        | LOBBY                            | 2.88 x 1.3 m                 |
|        | GUEST BATHROOM                   | 2.71 x 1.20 m                |
|        | BATHROOM 01                      | 2.71 x 1.80 m                |
|        | MASTER BEDROOM                   | 4.09 x 3.90 m                |
|        | MASTER BATH