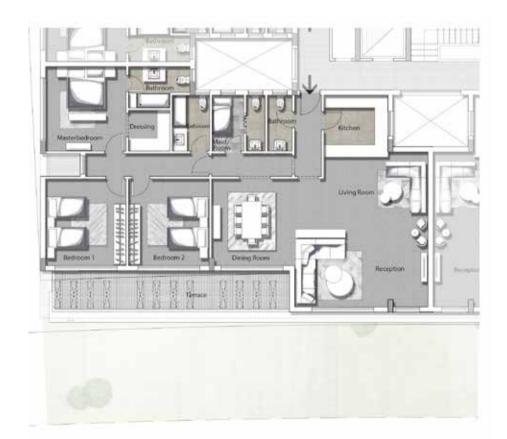

# **APARTMENTS**

#### THREE BEDROOM / BUILDING D

|        | SPACE NAME           | DIMENSIONS                   |
|--------|----------------------|------------------------------|
|        | LOBBY                | 2.88 x 1.30 m                |
| TYPE 3 | GUEST BATHROOM       | 2.71 x 1.20 m                |
|        | MAID'S ROOM          | 2.71 x 2.56 m                |
|        | RECEPTION            | 6.47 x 6.20 m                |
|        | DINING ROOM          | 4.20 x 4.02 m                |
|        | KITCHEN              | 3.10 x 3.00 m                |
|        | BATHROOM             | 2.71 x 1.80 m                |
|        | MASTER BEDROOM       | 4.09 x 3.90 m                |
|        | MASTER BATHROOM      | 2.97 x 2.00 m                |
|        | MASTER DRESSING      | 2.00 x 1.97 m                |
|        | BEDROOM 01           | 4.20 x 3.90 m                |
|        | BEDROOM 02           | 4.20 x 3.90 m                |
|        | AVERAGE TERRACE 19m² | GROSS AREA 199m <sup>2</sup> |