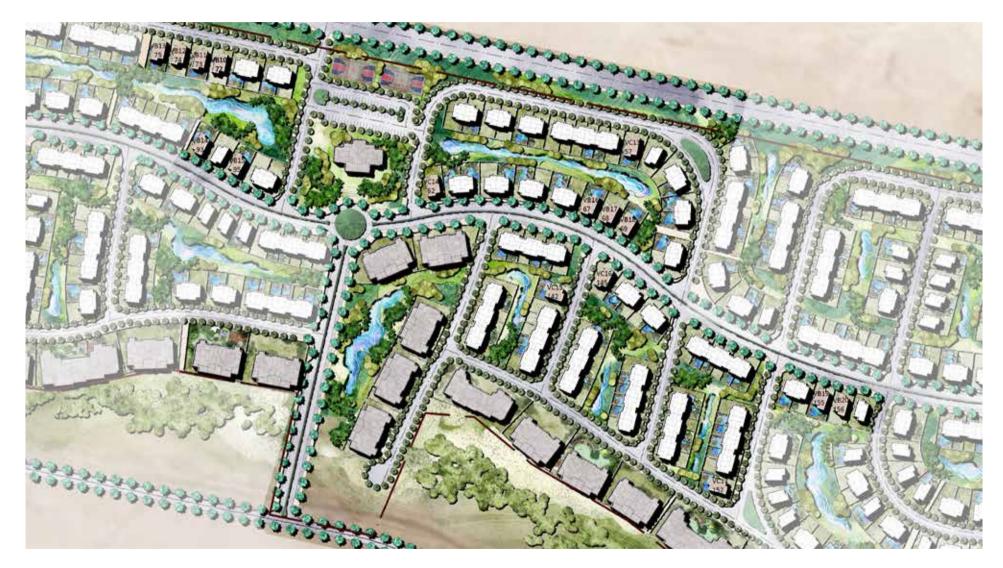

# MASTER PLAN

Joulz consists of residences, ranging from distinguished stand-alone units and twin houses to elegant townhouses and apartments. These units make up 30% of the development land area, which is surrounded by lush, vibrant vegetation. Units have unique views catering to tenants. Joulz' curving jogging trails located throughout the neighborhood aims to maximise the resident's experience, and to ensure that they maintain a healthy lifestyle. Apart from the jogging lanes, Joulz also provides bicycle lanes. For the little ones, each area inside the compound has a nearby children's playground annexed to it to ensure that families do not have to walk too far for their children's entertainment. Moreover, Joulz will have several ramps installed to guarantee that residents and their guests can move freely in all areas of the compound.

#### MASTER PLAN 05:00

Our brochure has been separated into twelve sections to follow the twelve hours, where light changes through daylight. Each section is separated with a gradient of the colors that are seen during those hours of the day.