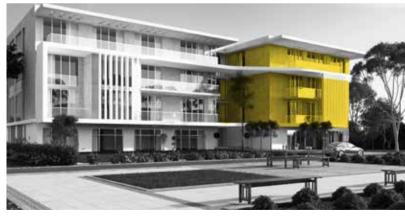

x 5.17 m                |
|        | DINING ROOM                      | 5.20 x 3.75 m                |
|        | KITCHEN                          | 3.25 x 3.19 m                |
|        | LIVING ROOM                      | 5.13 x 3.12 m                |
|        | BATHROOM 01                      | 3.25 x 1.80 m                |
|        | MASTER BEDROOM                   | 3.97 x 3.92 m                |
|        | MASTER BATHROOM                  | 2.32 x 1.90 m                |
|        | MASTER DRESSING                  | 1.90 x 1.63 m                |
|        | BEDROOM 01                       | 4.07 x 4.02 m                |
|        | BEDROOM 02                       | 3.97 x 3.92 m                |
|        | AVERAGE TERRACE 17m <sup>2</sup> | GROSS AREA 199m <sup>2</sup> |





DISCLAIMER:

All materials, dimensions and drawings are approximate. Information is subject to change without notice. Drawings are not to scale and actual usable floor space may vary from the state floor plans. The developer reserves the right to make revisions to the floor plans. All displayed garden and terrace areas vary according to unit locations in buildings and according to the project layout.

FRONT VIEW

TYPE 5

### APARTMENTS

#### THREE BEDROOM / BUILDING A & B

|        | SPACE NAME                      | DIMENSIONS                   |
|--------|---------------------------------|------------------------------|
|        | LOBBY                           | 1.70 x 1.00 m                |
| TYPE 5 | GUEST BATHROOM                  | 2.63 x 2.00 m                |
|        | MAID'