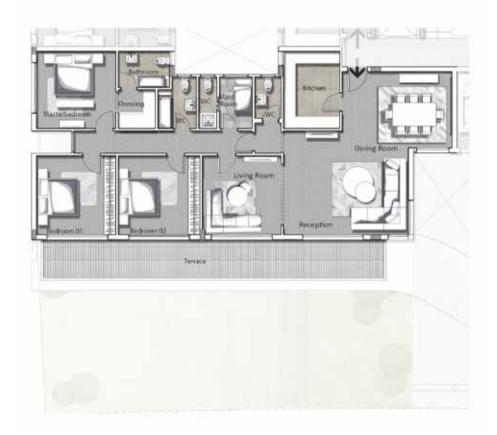

#### THREE BEDROOM / BUILDING A & B

|        | SPACE NAME      | DIMENSIONS    |
|--------|-----------------|---------------|
|        | LOBBY           | 1.70 x 1.30 m |
| TYPE 2 | GUEST BATHROOM  | 2.00 x 1.30 m |
|        | MAID'S ROOM     | 3.25 x 2.12 m |
|        | RECEPTION       | 5.24 x 5.12 m |
|        | DINING ROOM     | 3.82 x 3.50 m |
|        | KITCHEN         | 3.25 x 2.89 m |
|        | BATHROOM 01     | 2.75 x 1.99 m |
|        | MASTER BEDROOM  | 4.07 x 3.98 m |
|        | MASTER BATHROOM | 2.20 x 1.82 m |
|        | MASTER DRESSING | 1.82 x 1.75 m |
|        | BEDROOM 01      | 3.97 x 3.90 m |
|        | BEDROOM 02      | 3.90 x 3.88 m |
|        |                 |               |

AVERAGE GARDEN 202m<sup>2</sup>

GROSS AREA 166m<sup>2</sup>