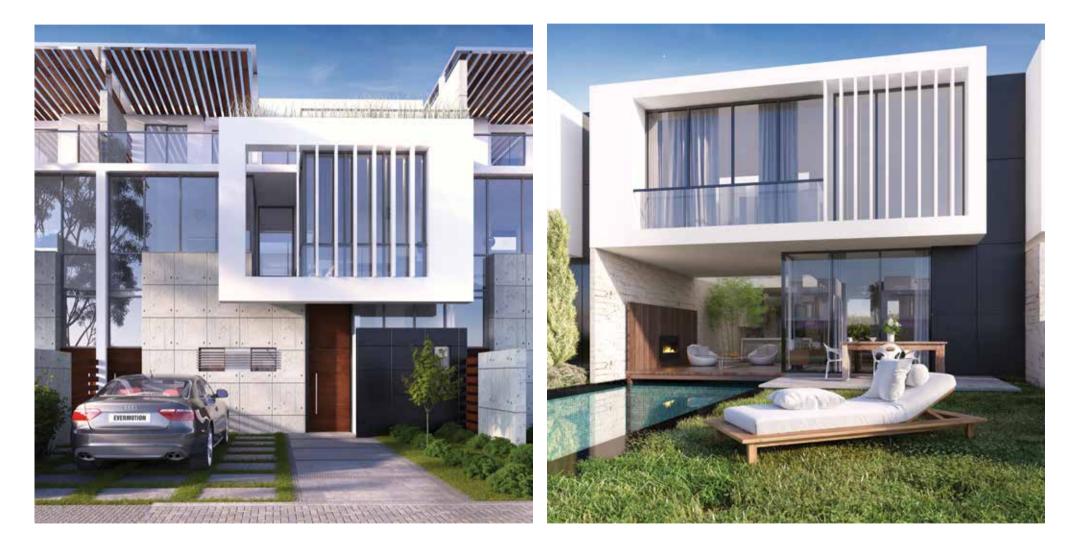

x 1.80 m   |
|           | BEDROOM 02        | 4.00 x 3.80 m   |
|           | BEDROOM 03        | 4.30 x 3.80 m   |
| _         | BATHROOM 03       | 2.40 x 1.70 m   |
|           | LIVING ROOM       | 5.40 x 4.40 m   |
|           | BATHROOM          | 2.40 x 1.30 m   |
|           | LAUNDRY           | 3.80 x 1.40 m   |

AVERAGE TERRACE E & F (2) 88m<sup>2</sup> AVERAGE LAND E & F (2) 372m<sup>2</sup> AVERAGE TOTAL AREA E & F (2) 356m<sup>2</sup>



GROUND FLOOR

FIRST FLOOR

PENTHOUSE

#### DISCLAIMER:

# CLOCK OF CONTENT

Our brochure has been separated into twelve sections to follow the twelve hours, where light changes through daylight. Each section is separated with a gradient of the colors that are seen during those hours of the day.



# TOWNHOUSE A & B



#### TOWNHOUSE A & B



FRONT VIEW

BACK VIEW

## TOWNHOUSES

### TOWNHOUSE A & B CORNER

|                 | SPACE NAME         | DIMENSIONS      |
|-----------------|--------------------|-----------------|
|                 | DRIVER'S ROOM      | 3.50 x 2.55 m   |
| TYPE            | LOBBY              | 2.80 x 2.70 m   |
| A & B<br>CORNER | MAID'S ROOM        | 3.30 x 2.00 m   |
|                 | GUEST BATHROOM     | 1.85 x 1.50 m   |
|                 | RECEPTION & DINING | 8.50 x 4.70 m   |
|                 | KITCHEN            | 4.20 x 3.55 m   |
|                 | INTERNAL COURT     | 4.20 x 3.55 m   |
|                 | LOBBY              | 3.10 × 1.60 m   |
|                 | MASTER BEDROOM     | 4.70 x 4.10 m   |
|                 | MASTER DRESSING    | 3.25 x 2.40 m   |
|                 | MAST