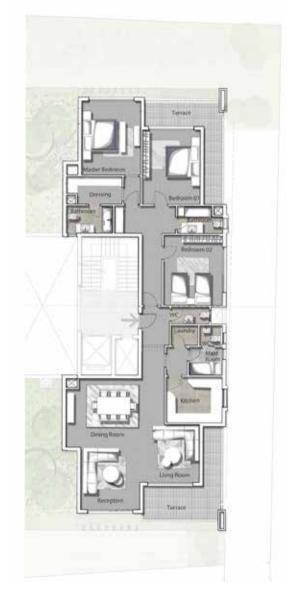

### THREE BEDROOM / BUILDING E

|        | SPACE NAME         | DIMENSIONS    |
|--------|--------------------|---------------|
|        | LOBBY              | 3.22 x 1.70 m |
| TYPE 2 | GUEST BATHROOM     | 1.95 x 1.43 m |
|        | MAID'S ROOM        | 3.31 x 1.88 m |
|        | RECEPTION & DINING | 6.60 x 6.31 m |
|        | KITCHEN            | 3.99 x 3.32 m |
|        | ANTECHAMBER        | 4.01 x 3.88 m |
|        | BATHROOM           | 2.96 x 1.80 m |
|        | MASTER BEDROOM     | 4.00 x 3.87 m |
|        | MASTER BATHROOM    | 2.59 x 1.75 m |
|        | MASTER DRESSING    | 2.59 x 1.79 m |
|        | BEDROOM 01         | 4.00 x 3.89 m |
|        | BEDROOM 02         | 4.00 x 3.88 m |

AVERAGE TERRACE 16m<sup>2</sup>

GROSS AREA 224m<sup>2</sup>

FRONT VIEW