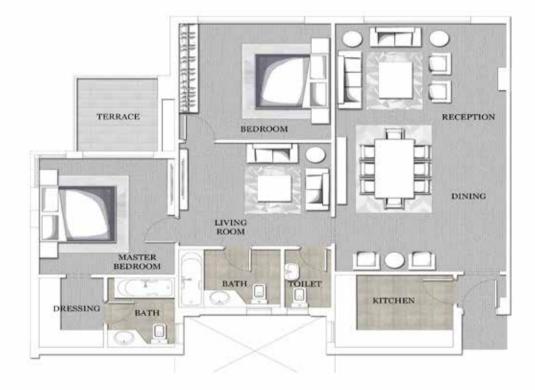

#### THREE BEDROOM / BUILDING A & B

|        | SPACE NAME                       | DIMENSIONS                  |
|--------|----------------------------------|-----------------------------|
|        | LOBBY                            | 4.30 x 1.25 m               |
| TYPE 1 | GUEST BATHROOM                   | 2.10 x 1.05 m               |
|        | MAID'S ROOM                      | 3.25 x 2.00 m               |
|        | RECEPTION & DINING               | 8.30 x 5.15 m               |
|        | KITCHEN                          | 5.15 x 2.30 m               |
|        | BATHROOM 01                      | 3.25 x 1.80 m               |
|        | MASTER BEDROOM                   | 3.95 x 3.90 m               |
|        | MASTER BATHROOM                  | 2.30 x 1.90 m               |
|        | MASTER DRESSING                  | 1.90 x 1.60 m               |
|        | BEDROOM 01                       | 3.90 x 3.90 m               |
|        | BEDROOM 02                       | 4.05 x 4.00 m               |
|        | LIVING ROOM                      | 3.90 x 3.10 m               |
|        | AVERAGE GARDEN 111m <sup>2</sup> | GROSS AREA 88m <sup>2</sup> |