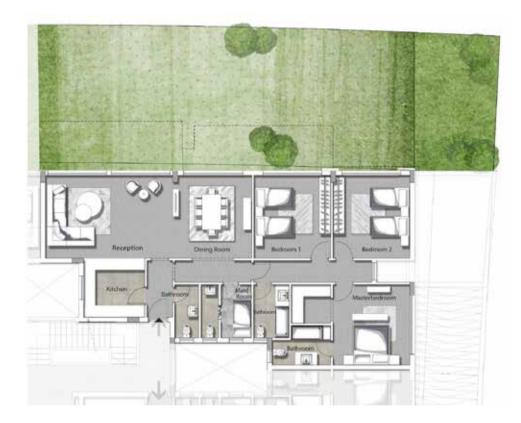

#### THREE BEDROOM / BUILDING A & B

|        | SPACE NAME                       | DIMENSIONS                  |
|--------|----------------------------------|-----------------------------|
|        | LOBBY                            | 4.30 x 1.25 m               |
| TYPE 1 | GUEST BATHROOM                   | 2.10 x 1.05 m               |
|        | MAID'S ROOM                      | 3.25 x 2.00 m               |
|        | RECEPTION & DINING               | 8.30 x 5.15 m               |
|        | KITCHEN                          | 5.15 x 2.30 m               |
|        | BATHROOM 01                      | 3.25 x 1.80 m               |
|        | MASTER BEDROOM                   | 3.95 x 3.90 m               |
|        | MASTER BATHROOM                  | 2.30 x 1.90 m               |
|        | MASTER DRESSING                  | 1.90 x 1.60 m               |
|        | BEDROOM 01                       | 3.90 x 3.90 m               |
|        | BEDROOM 02                       | 4.05 x 4.00 m               |
|        | LIVING ROOM                      | 3.90 x 3.10 m               |
|        | AVERAGE GARDEN 111m <sup>2</sup> | GROSS AREA 88m <sup>2</sup> |