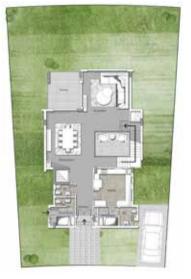

## STAND ALONE VILLA A

|        | SPACE NAME                                             | DIMENSIONS                                                                       |
|--------|--------------------------------------------------------|----------------------------------------------------------------------------------|
|        | LOBBY                                                  | 3.50 x 2.50 m                                                                    |
|        | DRIVER'S ROOM                                          | 3.90 x 2.00 m                                                                    |
| TYPE A | MAID'S ROOM                                            | 3.40 x 2.20 m                                                                    |
|        | KITCHEN                                                | 4.60 x 4.60 m                                                                    |
|        | GUEST BATHROOM                                         | 2.00 x 2.30 m 🚆                                                                  |
|        | LIVING ROOM                                            | 6.10 x 4.00 m                                                                    |
|        | RECEPTION                                              | ∽<br>5.25 x 5.00 m                                                               |
|        | DINING ROOM                                            | 5.50 x 5.40 m                                                                    |
|        | MASTER BEDROOM                                         | 4.85 x 4.40 m                                                                    |
|        | MASTER DRESSING                                        | 3.40 x 2.40 m 🔒                                                                  |
|        | MASTER BATHROOM                                        | 3.45 x 2.35 m 🛪                                                                  |
|        | BEDROOM 01                                             | 4.15 x 4.15 m 🚽                                                                  |
|        | BATHROOM                                               | 2.20 x 1.90 m                                                                    |
|        | BEDROOM 02                                             | 4.90 x 4.60 m 🔗                                                                  |
|        | BEDROOM 03                                             | 4.75 x 4.75 m                                                                    |
|        | BATHROOM 03                                            | 2.20 x 1.85 m                                                                    |
|        | FAMILY LIVING                                          | 5.35 x 4.10 m 🚆                                                                  |
|        | BATHROOM                                               | 2.20 x 3.10 m                                                                    |
|        | LAUNDRY                                                | 3.55 x 1.40 m 🔓                                                                  |
|        | BEDROOM 03<br>BATHROOM 03<br>FAMILY LIVING<br>BATHROOM | 4.90 x 4.00 m 2<br>4.75 x 4.75 m<br>2.20 x 1.85 m<br>5.35 x 4.10 m 2.20 x 3.10 m |

GROUND FLOOR

FIRST FLOOR

PENTHOUSE

AVERAGE TERRACE 124m<sup>2</sup>

AVERAGE LAND 502m<sup>2</sup>

AVERAGE TOTAL AREA 386m<sup>2</sup>