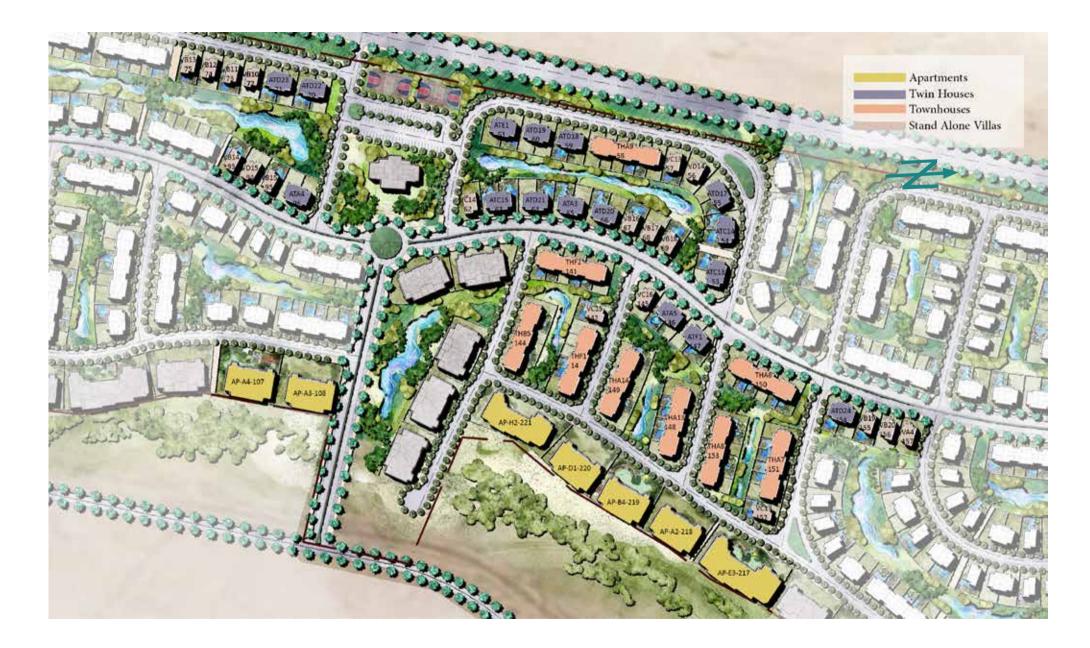

## ABOUT JOULZ

Joulz consists of 1.150 residential units containing an array of apartments, townhouses, twin houses, and stand-alone villas: all resplendently designed to be illuminated by natural light. Joulz has more than just artful homes: it creates a habitat of well being that its community deserves. Following an eco-friendly philosophy, all of the units in Joulz have been especially designed to provide the best of Egypt's climate, sunny days and cool air through greenery installed inside each home to acclimatize the temperature, keeping the air fresher and cleaner. A healthy glow is retained through the dedicated jogging and bicycle lanes surrounding the vast verdure between the residential areas, providing the chance to practice healthier daily habits that are hard to sustain in the city. Apart from unmatched views and vast landscapes, Joulz possesses a fully equipped clubhouse, two professional sport's fields, and many lively children's playgrounds, among other facilities that serve its distinguished community.

# MASTER PLAN

Joulz consists of residences, ranging from distinguished stand-alone units and twin houses to elegant townhouses and apartments. These units make up 30% of the development land area, which is surrounded by lush, vibrant vegetation. Units have unique views catering to tenants. Joulz' curving jogging trails located throughout the neighborhood aims to maximise the resident's experience, and to ensure that they maintain a healthy lifestyle. Apart from the jogging lanes, Joulz also provides bicycle lanes. For the little ones, each area inside the compound has a nearby children's playground annexed to it to ensure that families do not have to walk too far for their children's entertainment. Moreover, Joulz will have several ramps installed to guarantee that residents and their guests can move freely in all areas of the compound.