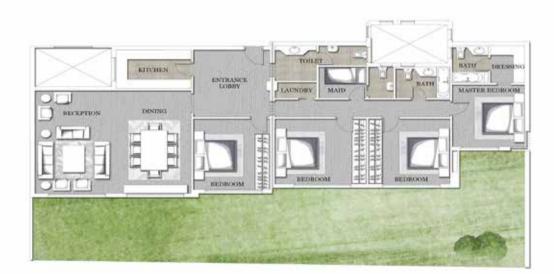

### FOUR BEDROOM / BUILDING H

|        | SPACE NAME                               | DIMENSIONS                                            |
|--------|------------------------------------------|-------------------------------------------------------|
|        | LOBBY                                    | 4.30 x 4.00 m                                         |
| TYPE 1 | GUEST BATHROOM                           | 4.60 x 2.60 m                                         |
|        | MAID'S ROOM                              | 3.90 x 2.00 m                                         |
|        | RECEPTION & DINING                       | 8.20 x 6.60 m                                         |
|        | KITCHEN                                  | 3.90 x 2.50 m                                         |
|        | BATHROOM 01                              | 2.80 x 2.00 m                                         |
|        | LAUNDRY                                  | 2.10 x 1.00 m                                         |
|        | MASTER BEDROOM                           | 4.00 x 3.80 m                                         |
|        | MASTER BATHROOM                          | 2.40 x 1.80 m                                         |
|        | MASTER DRESSING                          | 2.40 x 1.80 m                                         |
|        | BEDROOM 01                               | 4.20 x 4.20 m                                         |
|        | BEDROOM 02                               | 4.80 x 4.20 m                                         |
|        | BEDROOM 03                               | 4.00 x 4.50 m                                         |
|        | AVERAGE TERRACE 30m <sup>2</sup> AVERAGE | GARDEN 199m <sup>2</sup> GROSS AREA 263m <sup>2</sup> |