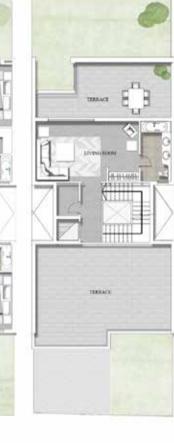

### TWIN HOUSE A

|                          | SPACE NAME                         | DIMENSIONS                |
|--------------------------|------------------------------------|---------------------------|
|                          | ENTRANCE LOBBY                     | 5.35 x 3.96 m             |
| TYPE                     | GUEST BATHROOM                     | 1.79 x 1.76 m             |
| А                        | MAID'S ROOM                        | 3.12 x 1.64 m             |
|                          | DRIVER'S ROOM                      | 3.67 x 2.32 m             |
|                          | INTERNAL COURT                     | 4.13 x 3.17 m -           |
|                          | KITCHEN                            | 5.43 x 3.22 m             |
|                          | RECEPTION                          | 6.32 x 5.71 m             |
|                          | DINING ROOM                        | 3.87 x 2.92 m             |
|                          | MASTER BEDROOM                     | 4.38 x 3.80 m             |
|                          | MASTER DRESSING                    | 2.38 x 1.79 m             |
|                          | MASTER BATHROOM                    | 2.87 x 1.79 m 🕌           |
|                          | BEDROOM 01                         | 4.00 x 3.80 m             |
|                          | BATHROOM 01                        | 2.13 x 2.00 m -           |
|                          | BEDROOM 02                         | 4.00 x 3.80 m             |
|                          | BATHROOM 02                        | 2.13 x 2.00 m             |
|                          | BEDROOM 03                         | 4.27 x 3.80 m             |
|                          | DRESSING ROOM 03                   | 1.79 x 1.41 m             |
|                          | BATHROOM 03                        | 1.97 x 1.79 m             |
|                          | FAMILY LIVING                      | 4.17 x 3.80 m             |
|                          | BATHROOM                           | 1.80 x 1.79 m             |
|                          | LAUNDRY                            | 1.51 x 1.35 m             |
| /ERAGE TERRACES (A) 90m² | AVERAGE LAND (A) 382m <sup>2</sup> | AVERAGE TOTAL AREA (A) 33 |

GROUND FLOOR

FIRST FLOOR

PENTHOUSE