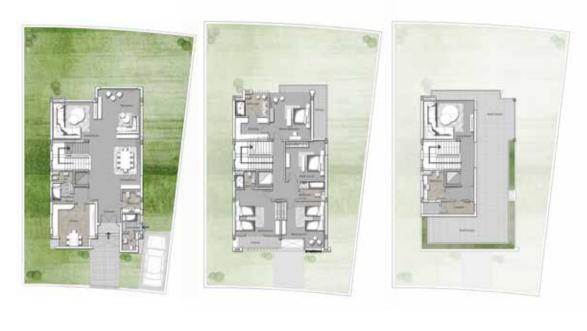

### TWIN HOUSE A

|                          | SPACE NAME                         | DIMENSIONS                |
|--------------------------|------------------------------------|---------------------------|
|                          | ENTRANCE LOBBY                     | 5.35 x 3.96 m             |
| TYPE                     | GUEST BATHROOM                     | 1.79 x 1.76 m             |
| А                        | MAID'S ROOM                        | 3.12 x 1.64 m             |
|                          | DRIVER'S ROOM                      | 3.67 x 2.32 m             |
|                          | INTERNAL COURT                     | 4.13 x 3.17 m -           |
|                          | KITCHEN                            | 5.43 x 3.22 m             |
|                          | RECEPTION                          | 6.32 x 5.71 m             |
|                          | DINING ROOM                        | 3.87 x 2.92 m             |
|                          | MASTER BEDROOM                     | 4.38 x 3.80 m             |
|                          | MASTER DRESSING                    | 2.38 x 1.79 m             |
|                          | MASTER BATHROOM                    | 2.87 x 1.79 m 🕌           |
|                          | BEDROOM 01                         | 4.00 x 3.80 m             |
|                          | BATHROOM 01                        | 2.13 x 2.00 m -           |
|                          | BEDROOM 02                         | 4.00 x 3.80 m             |
|                          | BATHROOM 02                        | 2.13 x 2.00 m             |
|                          | BEDROOM 03                         | 4.27 x 3.80 m             |
|                          | DRESSING ROOM 03                   | 1.79 x 1.41 m             |
|                          | BATHROOM 03                        | 1.97 x 1.79 m             |
|                          | FAMILY LIVING                      | 4.17 x 3.80 m             |
|                          | BATHROOM                           | 1.80 x 1.79 m             |
|                          | LAUNDRY                            | 1.51 x 1.35 m             |
| /ERAGE TERRACES (A) 90m² | AVERAGE LAND (A) 382m <sup>2</sup> | AVERAGE TOTAL AREA (A) 33 |

GROUND FLOOR

FIRST FLOOR

PENTHOUSE