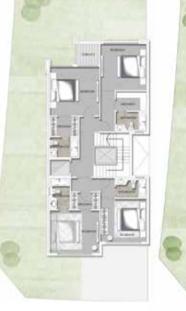

GROUND FLOOR

FIRST FLOOR

PENTHOUSE

GROUND FLOOR

FIRST FLOOR

PENTHOUSE

AVERAGE TERRACE 124m<sup>2</sup>

AVERAGE LAND 502m<sup>2</sup>

AVERAGE TOTAL AREA 386m<sup>2</sup>