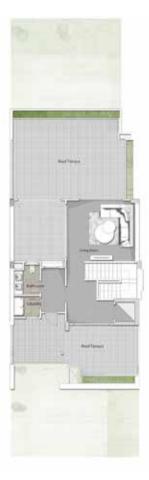

### TWIN HOUSE A

|                          | SPACE NAME                         | DIMENSIONS                |
|--------------------------|------------------------------------|---------------------------|
|                          | ENTRANCE LOBBY                     | 5.35 x 3.96 m             |
| TYPE                     | GUEST BATHROOM                     | 1.79 x 1.76 m             |
| А                        | MAID'S ROOM                        | 3.12 x 1.64 m             |
|                          | DRIVER'S ROOM                      | 3.67 x 2.32 m             |
|                          | INTERNAL COURT                     | 4.13 x 3.17 m -           |
|                          | KITCHEN                            | 5.43 x 3.22 m             |
|                          | RECEPTION                          | 6.32 x 5.71 m             |
|                          | DINING ROOM                        | 3.87 x 2.92 m             |
|                          | MASTER BEDROOM                     | 4.38 x 3.80 m             |
|                          | MASTER DRESSING                    | 2.38 x 1.79 m             |
|                          | MASTER BATHROOM                    | 2.87 x 1.79 m 🕌           |
|                          | BEDROOM 01                         | 4.00 x 3.80 m             |
|                          | BATHROOM 01                        | 2.13 x 2.00 m -           |
|                          | BEDROOM 02                         | 4.00 x 3.80 m             |
|                          | BATHROOM 02                        | 2.13 x 2.00 m             |
|                          | BEDROOM 03                         | 4.27 x 3.80 m             |
|                          | DRESSING ROOM 03                   | 1.79 x 1.41 m             |
|                          | BATHROOM 03                        | 1.97 x 1.79 m             |
|                          | FAMILY LIVING                      | 4.17 x 3.80 m             |
|                          | BATHROOM                           | 1.80 x 1.79 m             |
|                          | LAUNDRY                            | 1.51 x 1.35 m             |
| /ERAGE TERRACES (A) 90m² | AVERAGE LAND (A) 382m <sup>2</sup> | AVERAGE TOTAL AREA (A) 33 |

GROUND FLOOR

FIRST FLOOR

PENTHOUSE

#### DISCLAIMER: