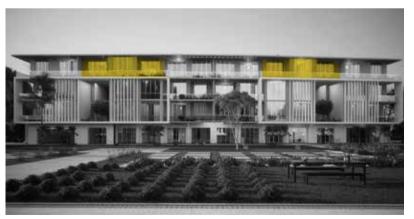

82 x 1.62 m                |
| TYPE 4 | GUEST BATHROOM                   | 2.01 x 1.40 m                |
|        | RECEPTION & DINING               | 7.60 x 4.91 m                |
|        | KITCHEN                          | 3.88 x 3.15 m                |
|        | BATHROOM                         | 2.50 x 1.80 m                |
|        | LAUNDRY                          | 1.52 x 1.30 m                |
|        | MASTER BEDROOM                   | 4.75 x 4.00 m                |
|        | MASTER BATHROOM                  | 2.75 x 1.80 m                |
|        | MASTER DRESSING                  | 5.77 x 1.57 m                |
|        | BEDROOM 01                       | 4.00 x 3.88 m                |
|        | AVERAGE TERRACE 14m <sup>2</sup> | GROSS AREA 182m <sup>2</sup> |





#### DISCLAIMER:

All materials, dimensions and drawings are approximate. Information is subject to change without notice. Drawings are not to scale and actual usable floor space may vary from the state floor plans. The developer reserves the right to make revisions to the floor plans. All displayed garden and terrace areas vary according to unit locations in buildings and according to the project layout.

BACK VIEW

TYPE 1

# **APARTMENTS**

## THREE BEDROOM / BUILDING E

|        | SPACE NAME      | DIMENSIONS    |
|--------|-----------------|---------------|
|        | LOBBY           | 2.52 x 1.82 m |
| TYPE 1 | GUEST BATHROOM  | 2.50 x 1.10 m |
|        | MAID'S ROOM     | 3.28 x 2.20 m |
|        | LAUNDRY         | 1.75 x 1.30 m |
|        | RECEPTION       | 9.30 x 4.54 m |
|