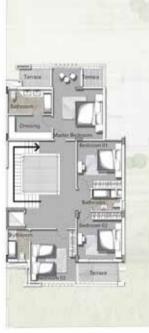

### TWIN HOUSE A

|                          | SPACE NAME                         | DIMENSIONS                |
|--------------------------|------------------------------------|---------------------------|
|                          | ENTRANCE LOBBY                     | 5.35 x 3.96 m             |
| TYPE                     | GUEST BATHROOM                     | 1.79 x 1.76 m             |
| А                        | MAID'S ROOM                        | 3.12 x 1.64 m             |
|                          | DRIVER'S ROOM                      | 3.67 x 2.32 m             |
|                          | INTERNAL COURT                     | 4.13 x 3.17 m -           |
|                          | KITCHEN                            | 5.43 x 3.22 m             |
|                          | RECEPTION                          | 6.32 x 5.71 m             |
|                          | DINING ROOM                        | 3.87 x 2.92 m             |
|                          | MASTER BEDROOM                     | 4.38 x 3.80 m             |
|                          | MASTER DRESSING                    | 2.38 x 1.79 m             |
|                          | MASTER BATHROOM                    | 2.87 x 1.79 m 🕌           |
|                          | BEDROOM 01                         | 4.00 x 3.80 m             |
|                          | BATHROOM 01                        | 2.13 x 2.00 m -           |
|                          | BEDROOM 02                         | 4.00 x 3.80 m             |
|                          | BATHROOM 02                        | 2.13 x 2.00 m             |
|                          | BEDROOM 03                         | 4.27 x 3.80 m             |
|                          | DRESSING ROOM 03                   | 1.79 x 1.41 m             |
|                          | BATHROOM 03                        | 1.97 x 1.79 m             |
|                          | FAMILY LIVING                      | 4.17 x 3.80 m             |
|                          | BATHROOM                           | 1.80 x 1.79 m             |
|                          | LAUNDRY                            | 1.51 x 1.35 m             |
| /ERAGE TERRACES (A) 90m² | AVERAGE LAND (A) 382m <sup>2</sup> | AVERAGE TOTAL AREA (A) 33 |

GROUND FLOOR

FIRST FLOOR

PENTHOUSE