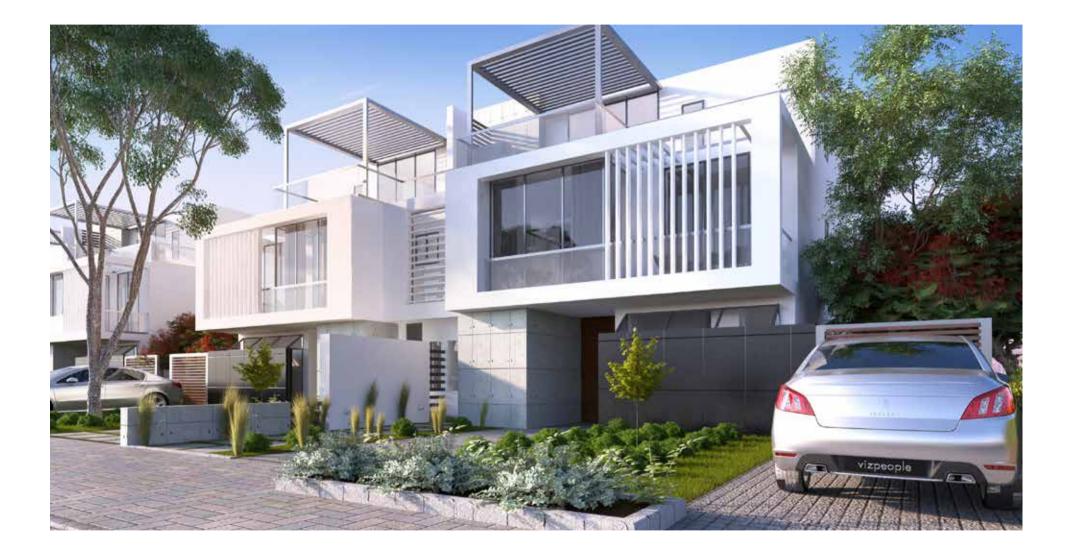

| 2.13 x 2.00 m             |
|                          | BEDROOM 03                         | 4.27 x 3.80 m             |
|                          | DRESSING ROOM 03                   | 1.79 x 1.41 m             |
|                          | BATHROOM 03                        | 1.97 x 1.79 m             |
|                          | FAMILY LIVING                      | 4.17 x 3.80 m             |
|                          | BATHROOM                           | 1.80 x 1.79 m             |
|                          | LAUNDRY                            | 1.51 x 1.35 m             |
| /ERAGE TERRACES (A) 90m² | AVERAGE LAND (A) 382m <sup>2</sup> | AVERAGE TOTAL AREA (A) 33 |







GROUND FLOOR

FIRST FLOOR

PENTHOUSE

#### DISCLAIMER:

# TWIN HOUSE C & D



#### TWIN HOUSE C & D



#### TWIN HOUSE C & D



BACK VIEW

TWIN HOUSES 08:00

# TWIN HOUSES

## TWIN HOUSE C & D

|                    | SPACE NAME                              | DIMENSIONS                                               |
|--------------------|-----------------------------------------|----------------------------------------------------------|
|                    | ENTRANCE LOBBY                          | 5.17 x 4.24 m                                            |
| TYPE               | GUEST BATHROOM                          | 2.48 x 1.79 m                                            |
| C&D                | MAID'S ROOM                             | 3.80 x 2.40 m                                            |
|                    | DRIVER'S ROOM                           | 2.50 x 1.79 m