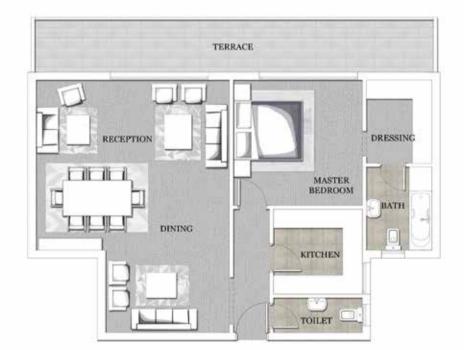

#### THREE BEDROOM / BUILDING A & B

|        | SPACE NAME                       | DIMENSIONS                  |
|--------|----------------------------------|-----------------------------|
|        | LOBBY                            | 4.30 x 1.25 m               |
| TYPE 1 | GUEST BATHROOM                   | 2.10 x 1.05 m               |
|        | MAID'S ROOM                      | 3.25 x 2.00 m               |
|        | RECEPTION & DINING               | 8.30 x 5.15 m               |
|        | KITCHEN                          | 5.15 x 2.30 m               |
|        | BATHROOM 01                      | 3.25 x 1.80 m               |
|        | MASTER BEDROOM                   | 3.95 x 3.90 m               |
|        | MASTER BATHROOM                  | 2.30 x 1.90 m               |
|        | MASTER DRESSING                  | 1.90 x 1.60 m               |
|        | BEDROOM 01                       | 3.90 x 3.90 m               |
|        | BEDROOM 02                       | 4.05 x 4.00 m               |
|        | LIVING ROOM                      | 3.90 x 3.10 m               |
|        | AVERAGE GARDEN 111m <sup>2</sup> | GROSS AREA 88m <sup>2</sup> |