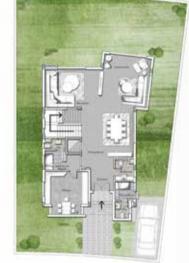

## STAND ALONE VILLA A

|        | SPACE NAME                                             | DIMENSIONS                                                                       |
|--------|--------------------------------------------------------|----------------------------------------------------------------------------------|
|        | LOBBY                                                  | 3.50 x 2.50 m                                                                    |
|        | DRIVER'S ROOM                                          | 3.90 x 2.00 m                                                                    |
| TYPE A | MAID'S ROOM                                            | 3.40 x 2.20 m                                                                    |
|        | KITCHEN                                                | 4.60 x 4.60 m                                                                    |
|        | GUEST BATHROOM                                         | 2.00 x 2.30 m 🚆                                                                  |
|        | LIVING ROOM                                            | 6.10 x 4.00 m                                                                    |
|        | RECEPTION                                              | ∽<br>5.25 x 5.00 m                                                               |
|        | DINING ROOM                                            | 5.50 x 5.40 m                                                                    |
|        | MASTER BEDROOM                                         | 4.85 x 4.40 m                                                                    |
|        | MASTER DRESSING                                        | 3.40 x 2.40 m 🔒                                                                  |
|        | MASTER BATHROOM                                        | 3.45 x 2.35 m 🛪                                                                  |
|        | BEDROOM 01                                             | 4.15 x 4.15 m 🚽                                                                  |
|        | BATHROOM                                               | 2.20 x 1.90 m                                                                    |
|        | BEDROOM 02                                             | 4.90 x 4.60 m 🔗                                                                  |
|        | BEDROOM 03                                             | 4.75 x 4.75 m                                                                    |
|        | BATHROOM 03                                            | 2.20 x 1.85 m                                                                    |
|        | FAMILY LIVING                                          | 5.35 x 4.10 m 🚆                                                                  |
|        | BATHROOM                                               | 2.20 x 3.10 m                                                                    |
|        | LAUNDRY                                                | 3.55 x 1.40 m 🔓                                                                  |
|        | BEDROOM 03<br>BATHROOM 03<br>FAMILY LIVING<br>BATHROOM | 4.90 x 4.00 m 2<br>4.75 x 4.75 m<br>2.20 x 1.85 m<br>5.35 x 4.10 m 2.20 x 3.10 m |

GROUND FLOOR

FIRST FLOOR

PENTHOUSE

AVERAGE TERRACE 124m<sup>2</sup>

AVERAGE LAND 502m<sup>2</sup>

AVERAGE TOTAL AREA 386m<sup>2</sup>