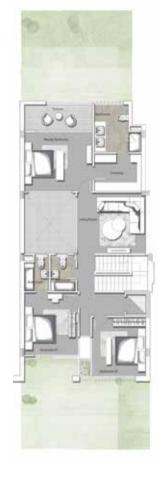

### TWIN HOUSE A

|                          | SPACE NAME                         | DIMENSIONS                |
|--------------------------|------------------------------------|---------------------------|
|                          | ENTRANCE LOBBY                     | 5.35 x 3.96 m             |
| TYPE                     | GUEST BATHROOM                     | 1.79 x 1.76 m             |
| А                        | MAID'S ROOM                        | 3.12 x 1.64 m             |
|                          | DRIVER'S ROOM                      | 3.67 x 2.32 m             |
|                          | INTERNAL COURT                     | 4.13 x 3.17 m -           |
|                          | KITCHEN                            | 5.43 x 3.22 m             |
|                          | RECEPTION                          | 6.32 x 5.71 m             |
|                          | DINING ROOM                        | 3.87 x 2.92 m             |
|                          | MASTER BEDROOM                     | 4.38 x 3.80 m             |
|                          | MASTER DRESSING                    | 2.38 x 1.79 m             |
|                          | MASTER BATHROOM                    | 2.87 x 1.79 m 🕌           |
|                          | BEDROOM 01                         | 4.00 x 3.80 m             |
|                          | BATHROOM 01                        | 2.13 x 2.00 m -           |
|                          | BEDROOM 02                         | 4.00 x 3.80 m             |
|                          | BATHROOM 02                        | 2.13 x 2.00 m             |
|                          | BEDROOM 03                         | 4.27 x 3.80 m             |
|                          | DRESSING ROOM 03                   | 1.79 x 1.41 m             |
|                          | BATHROOM 03                        | 1.97 x 1.79 m             |
|                          | FAMILY LIVING                      | 4.17 x 3.80 m             |
|                          | BATHROOM                           | 1.80 x 1.79 m             |
|                          | LAUNDRY                            | 1.51 x 1.35 m             |
| /ERAGE TERRACES (A) 90m² | AVERAGE LAND (A) 382m <sup>2</sup> | AVERAGE TOTAL AREA (A) 33 |

GROUND FLOOR

FIRST FLOOR

PENTHOUSE

#### DISCLAIMER: