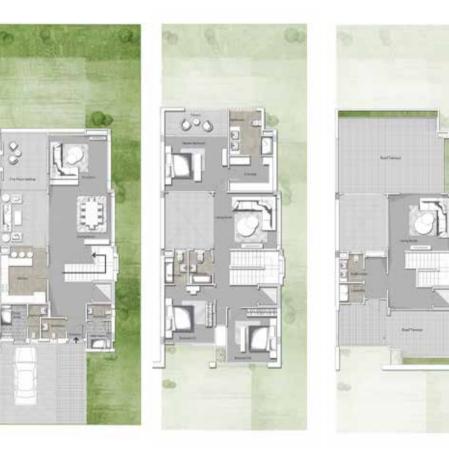

### TWIN HOUSE A

|                          | SPACE NAME                         | DIMENSIONS                |
|--------------------------|------------------------------------|---------------------------|
|                          | ENTRANCE LOBBY                     | 5.35 x 3.96 m             |
| TYPE                     | GUEST BATHROOM                     | 1.79 x 1.76 m             |
| А                        | MAID'S ROOM                        | 3.12 x 1.64 m             |
|                          | DRIVER'S ROOM                      | 3.67 x 2.32 m             |
|                          | INTERNAL COURT                     | 4.13 x 3.17 m -           |
|                          | KITCHEN                            | 5.43 x 3.22 m             |
|                          | RECEPTION                          | 6.32 x 5.71 m             |
|                          | DINING ROOM                        | 3.87 x 2.92 m             |
|                          | MASTER BEDROOM                     | 4.38 x 3.80 m             |
|                          | MASTER DRESSING                    | 2.38 x 1.79 m             |
|                          | MASTER BATHROOM                    | 2.87 x 1.79 m 🕌           |
|                          | BEDROOM 01                         | 4.00 x 3.80 m             |
|                          | BATHROOM 01                        | 2.13 x 2.00 m -           |
|                          | BEDROOM 02                         | 4.00 x 3.80 m             |
|                          | BATHROOM 02                        | 2.13 x 2.00 m             |
|                          | BEDROOM 03                         | 4.27 x 3.80 m             |
|                          | DRESSING ROOM 03                   | 1.79 x 1.41 m             |
|                          | BATHROOM 03                        | 1.97 x 1.79 m             |
|                          | FAMILY LIVING                      | 4.17 x 3.80 m             |
|                          | BATHROOM                           | 1.80 x 1.79 m             |
|                          | LAUNDRY                            | 1.51 x 1.35 m             |
| /ERAGE TERRACES (A) 90m² | AVERAGE LAND (A) 382m <sup>2</sup> | AVERAGE TOTAL AREA (A) 33 |

GROUND FLOOR

FIRST FLOOR

PENTHOUSE

#### DISCLAIMER: