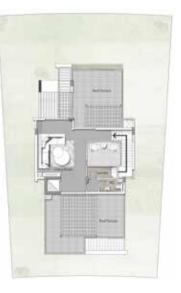

## STAND ALONE VILLA A

|        | SPACE NAME                                             | DIMENSIONS                                                                       |
|--------|--------------------------------------------------------|----------------------------------------------------------------------------------|
|        | LOBBY                                                  | 3.50 x 2.50 m                                                                    |
|        | DRIVER'S ROOM                                          | 3.90 x 2.00 m                                                                    |
| TYPE A | MAID'S ROOM                                            | 3.40 x 2.20 m                                                                    |
|        | KITCHEN                                                | 4.60 x 4.60 m                                                                    |
|        | GUEST BATHROOM                                         | 2.00 x 2.30 m 🚆                                                                  |
|        | LIVING ROOM                                            | 6.10 x 4.00 m                                                                    |
|        | RECEPTION                                              | ∽<br>5.25 x 5.00 m                                                               |
|        | DINING ROOM                                            | 5.50 x 5.40 m                                                                    |
|        | MASTER BEDROOM                                         | 4.85 x 4.40 m                                                                    |
|        | MASTER DRESSING                                        | 3.40 x 2.40 m 🔒                                                                  |
|        | MASTER BATHROOM                                        | 3.45 x 2.35 m 🛪                                                                  |
|        | BEDROOM 01                                             | 4.15 x 4.15 m 🚽                                                                  |
|        | BATHROOM                                               | 2.20 x 1.90 m                                                                    |
|        | BEDROOM 02                                             | 4.90 x 4.60 m 🔗                                                                  |
|        | BEDROOM 03                                             | 4.75 x 4.75 m                                                                    |
|        | BATHROOM 03                                            | 2.20 x 1.85 m                                                                    |
|        | FAMILY LIVING                                          | 5.35 x 4.10 m 🚆                                                                  |
|        | BATHROOM                                               | 2.20 x 3.10 m                                                                    |
|        | LAUNDRY                                                | 3.55 x 1.40 m 🔓                                                                  |
|        | BEDROOM 03<br>BATHROOM 03<br>FAMILY LIVING<br>BATHROOM | 4.90 x 4.00 m 2<br>4.75 x 4.75 m<br>2.20 x 1.85 m<br>5.35 x 4.10 m 2.20 x 3.10 m |

GROUND FLOOR

FIRST FLOOR

PENTHOUSE

AVERAGE TERRACE 124m<sup>2</sup>

AVERAGE LAND 502m<sup>2</sup>

AVERAGE TOTAL AREA 386m<sup>2</sup>