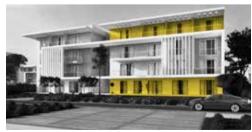

/ BUILDING A & B

|        | SPACE NAME         | DIMENSIONS    |
|--------|--------------------|---------------|
|        | LOBBY              | 3.15 x 1.40 m |
| TYPE 3 | GUEST BATHROOM     | 2.16 x 1.30 m |
|        | MAID'S ROOM        | 2.64 x 2.55 m |
|        | RECEPTION & DINING | 6.17 x 5.12 m |
|        | LIVING ROOM        | 3.90 x 3.88 m |
|        | KITCHEN            | 3.80 x 2.78 m |
|        | BATHROOM 01        | 2.56 x 1.90 m |
|        | MASTER BEDROOM     | 3.92 x 3.80 m |
|        | MASTER BATHROOM    | 2.53 x 1.78 m |
|        | MASTER DRESSING    | 1.90 x 1.83 m |
|        | BEDROOM 01         | 3.92 x 3.90 m |
|        | BEDROOM 02         | 4.03 x 3.90 m |

AVERAGE TERRACE 36m<sup>2</sup> AVERAGE GARDEN 224m<sup>2</sup> GROSS AREA 182m<sup>2</sup>





FRONT VIEW



BACK VIEW

#### DISCLAIMER:

### APARTMENTS

#### THREE BEDROOM / BUILDING A & B

|        | SPACE NAME                       | DIMENSIONS                   |
|--------|----------------------------------|------------------------------|
|        | GUEST BATHROOM                   | 2.00 x 1.43 m                |
| TYPE 4 | MAID'S ROOM                      | 3.25 x 2.02 m                |
|        | RECEPTION                        | 8.32 x 5.17 m                |
|        | DINING ROOM                      | 5.20 x 3.75 m                |
|        | KITCHEN                          | 3.25 x 3.19 m                |
|        | LIVING ROOM                      | 5.13 x 3.12 m                |
|        | BATHROOM 01                      | 3.25 x 1.80 m                |
|        | MASTER BEDRO