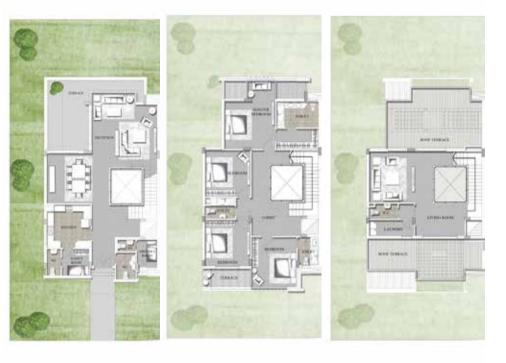

| DINING ROOM       | 5.40 x 4.30 m   |
|           | INTERNAL COURT    | 2.99 x 2.66 m   |
|           | MASTER BEDROOM    | 5.85 x 4.10 m   |
|           | MASTER DRESSING   | 3.60 x 1.70 m   |
|           | MASTER BATHROOM   | 3.60 x 2.30 m   |
|           | BEDROOM 01        | 4.00 x 3.80 m _ |
|           | BATHROOM          | 2.50 x 1.80 m   |
|           | BEDROOM 02        | 4.00 x 3.80 m   |
|           | BEDROOM 03        | 4.30 x 3.80 m   |
| _         | BATHROOM 03       | 2.40 x 1.70 m   |
|           | LIVING ROOM       | 5.40 x 4.40 m   |
|           | BATHROOM          | 2.40 x 1.30 m   |
|           | LAUNDRY           | 3.80 x 1.40 m   |

AVERAGE TERRACE E & F (2) 88m<sup>2</sup> AVERAGE LAND E & F (2) 372m<sup>2</sup> AVERAGE TOTAL AREA E & F (2) 356m<sup>2</sup>



GROUND FLOOR

FIRST FLOOR

PENTHOUSE

#### DISCLAIMER:

# CLOCK OF CONTENT

Our brochure has been separated into twelve sections to follow the twelve hours, where light changes through daylight. Each section is separated with a gradient of the colors that are seen during those hours of the day.



# TOWNHOUSE A & B



#### TOWNHOUSE A & B



FRONT VIEW

BACK VIEW

## TOWNHOUSES

### TOWNHOUSE A & B CORNER

|                 | SPACE NAME         | DIMENSIONS      |
|-----------------|--------------------|-----------------|
|                 | DRIVER'S ROOM      | 3.50 x 2.55 m   |
| TYPE            | LOBBY              | 2.80 x 2.70 m   |
| A & B<br>CORNER | MAID'S ROOM        | 3.30 x 2.00 m   |
|                 | GUEST BATHROOM     | 1.85 x 1.50 m   |
|                 | RECEPTION & DI