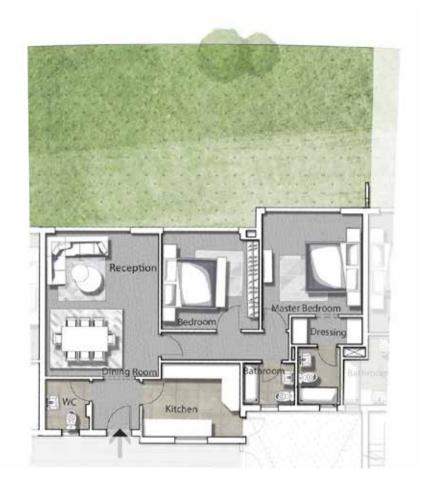

# APARTMENTS

#### THREE BEDROOM / BUILDING A & B

|        | SPACE NAME                       | DIMENSIONS                  |
|--------|----------------------------------|-----------------------------|
|        | LOBBY                            | 4.30 x 1.25 m               |
| TYPE 1 | GUEST BATHROOM                   | 2.10 x 1.05 m               |
|        | MAID'S ROOM                      | 3.25 x 2.00 m               |
|        | RECEPTION & DINING               | 8.30 x 5.15 m               |
|        | KITCHEN                          | 5.15 x 2.30 m               |
|        | BATHROOM 01                      | 3.25 x 1.80 m               |
|        | MASTER BEDROOM                   | 3.95 x 3.90 m               |
|        | MASTER BATHROOM                  | 2.30 x 1.90 m               |
|        | MASTER DRESSING                  | 1.90 x 1.60 m               |
|        | BEDROOM 01                       | 3.90 x 3.90 m               |
|        | BEDROOM 02                       | 4.05 x 4.00 m               |
|        | LIVING ROOM                      | 3.90 x 3.10 m               |
|        | AVERAGE GARDEN 111m <sup>2</sup> | GROSS AREA 88m <sup>2</sup> |