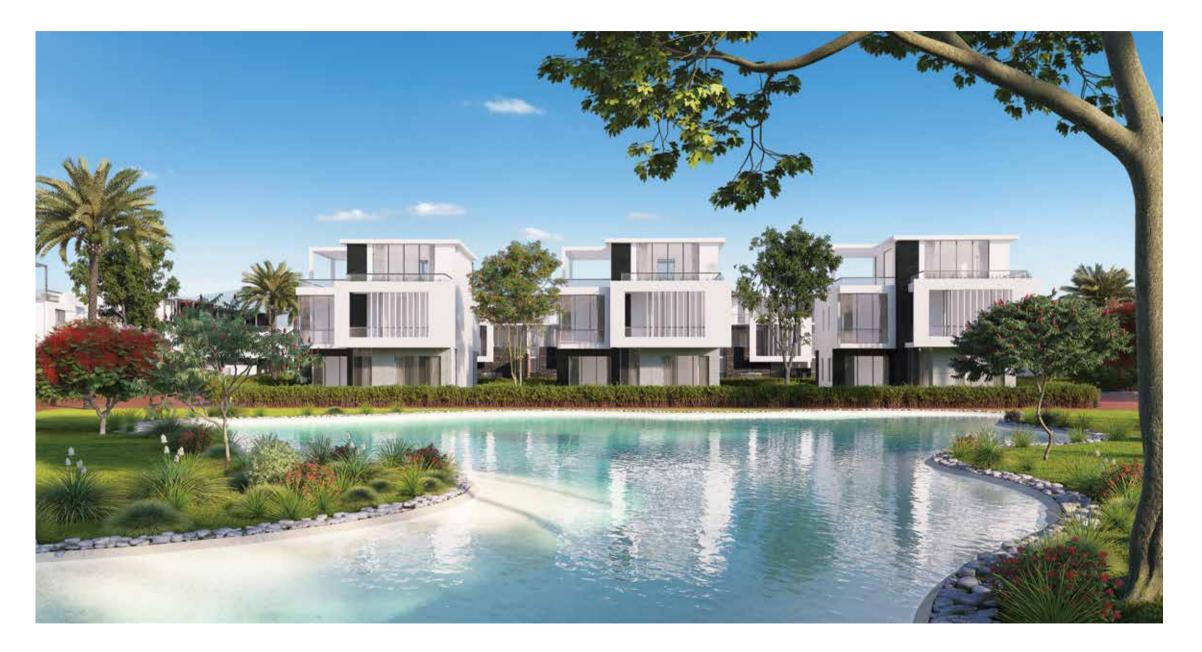

## ABOUT JOULZ

Joulz consists of 1.150 residential units containing an array of apartments, townhouses, twin houses, and stand-alone villas: all resplendently designed to be illuminated by natural light. Joulz has more than just artful homes: it creates a habitat of well being that its community deserves. Following an eco-friendly philosophy, all of the units in Joulz have been especially designed to provide the best of Egypt's climate, sunny days and cool air through greenery installed inside each home to acclimatize the temperature, keeping the air fresher and cleaner. A healthy glow is retained through the dedicated jogging and bicycle lanes surrounding the vast verdure between the residential areas, providing the chance to practice healthier daily habits that are hard to sustain in the city. Apart from unmatched views and vast landscapes, Joulz possesses a fully equipped clubhouse, two professional sport's fields, and many lively children's playgrounds, among other facilities that serve its distinguished community.

## GREENERY

The neighborhood grants its residents with seemingly endless green grounds where they can relish lush grass fields and a variety of flora. Details are everything, as each green expanse has been thematically designed, and in turn, every green area is unlike the other. The variety of vegetation in this unmatched location makes it idyllic, offering its community consistent serenity as their senses will be satisfied whenever they view this mixture of plant life which is maintained by a team of on-site gardeners throughout the compound.