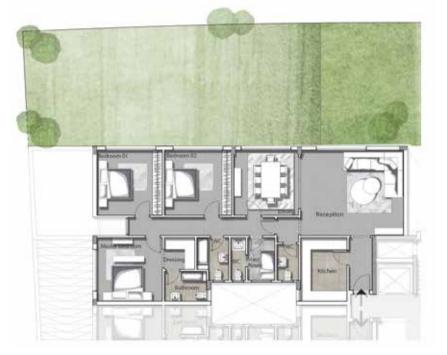

#### THREE BEDROOM / BUILDING A & B

|        | SPACE NAME      | DIMENSIONS    |
|--------|-----------------|---------------|
|        | LOBBY           | 1.70 x 1.30 m |
| TYPE 2 | GUEST BATHROOM  | 2.00 x 1.30 m |
|        | MAID'S ROOM     | 3.25 x 2.12 m |
|        | RECEPTION       | 5.24 x 5.12 m |
|        | DINING ROOM     | 3.82 x 3.50 m |
|        | KITCHEN         | 3.25 x 2.89 m |
|        | BATHROOM 01     | 2.75 x 1.99 m |
|        | MASTER BEDROOM  | 4.07 x 3.98 m |
|        | MASTER BATHROOM | 2.20 x 1.82 m |
|        | MASTER DRESSING | 1.82 x 1.75 m |
|        | BEDROOM 01      | 3.97 x 3.90 m |
|        | BEDROOM 02      | 3.90 x 3.88 m |
|        |                 |               |

AVERAGE GARDEN 202m<sup>2</sup>

GROSS AREA 166m<sup>2</sup>