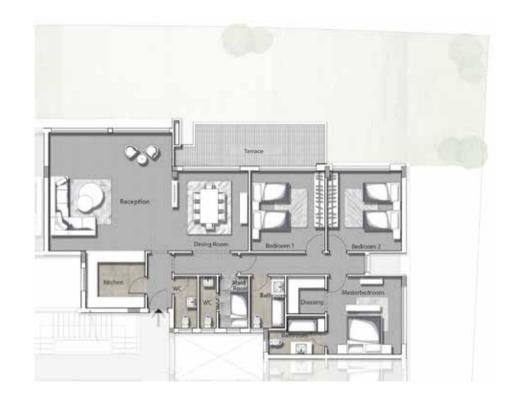

#### THREE BEDROOM / BUILDING A & B

|        | SPACE NAME      | DIMENSIONS    |
|--------|-----------------|---------------|
|        | LOBBY           | 1.70 x 1.30 m |
| TYPE 2 | GUEST BATHROOM  | 2.00 x 1.30 m |
|        | MAID'S ROOM     | 3.25 x 2.12 m |
|        | RECEPTION       | 5.24 x 5.12 m |
|        | DINING ROOM     | 3.82 x 3.50 m |
|        | KITCHEN         | 3.25 x 2.89 m |
|        | BATHROOM 01     | 2.75 x 1.99 m |
|        | MASTER BEDROOM  | 4.07 x 3.98 m |
|        | MASTER BATHROOM | 2.20 x 1.82 m |
|        | MASTER DRESSING | 1.82 x 1.75 m |
|        | BEDROOM 01      | 3.97 x 3.90 m |
|        | BEDROOM 02      | 3.90 x 3.88 m |
|        |                 |               |

AVERAGE GARDEN 202m<sup>2</sup>

GROSS AREA 166m<sup>2</sup>