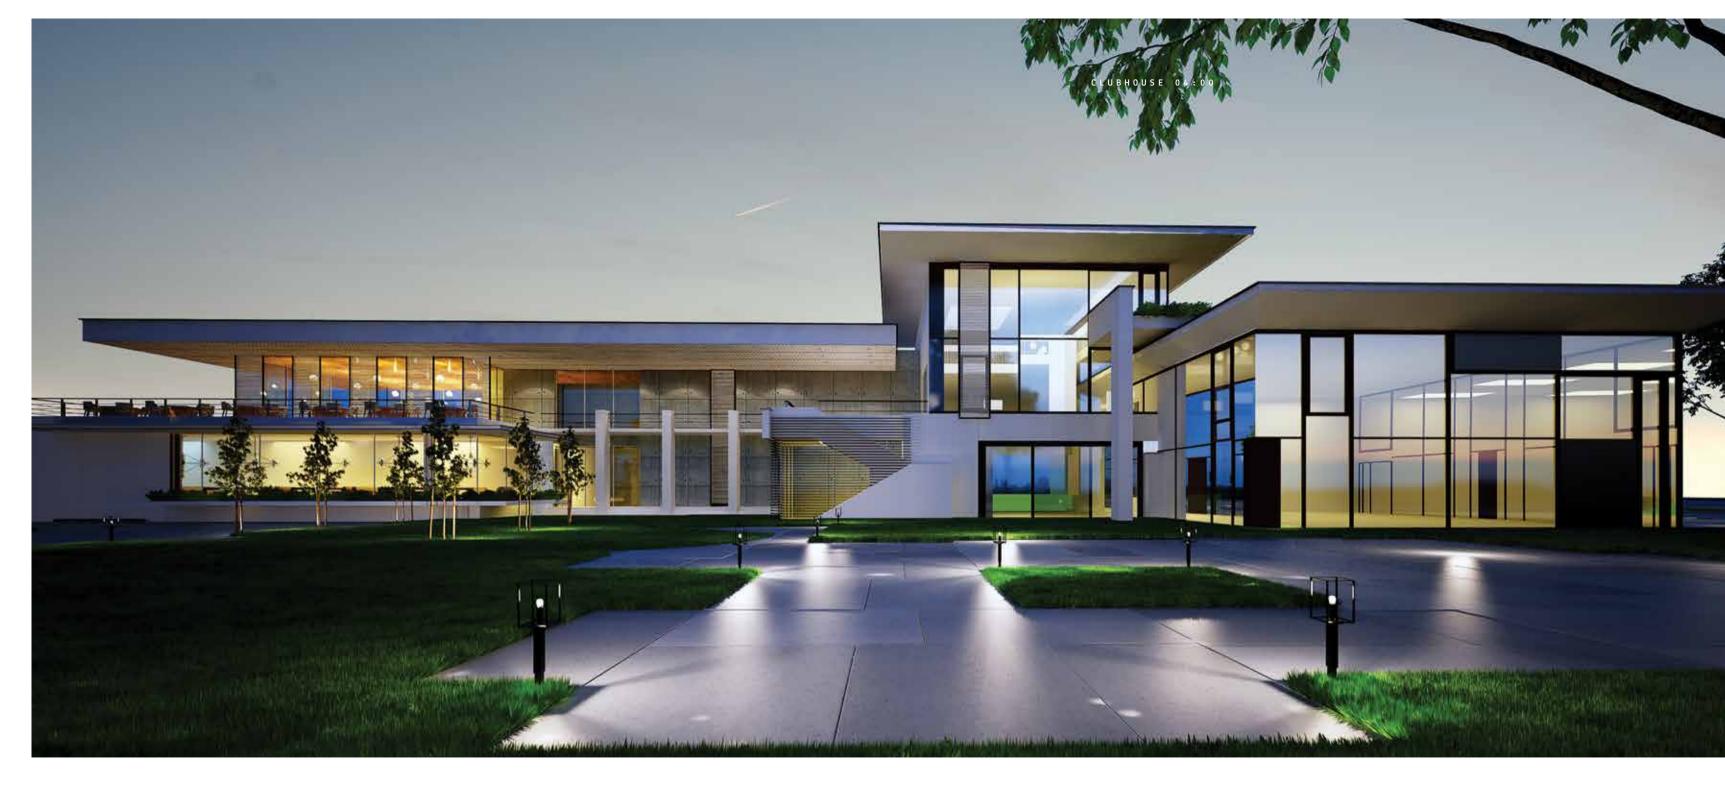

# CLUBHOUSE

The clubhouse is central to the neighborhood's experience as it grants its residents a range of services that serve every tenant's need. The clubhouse boasts an exclusive **restaurant** that brings together its residents and their guests for a one-of-a-kind gastronomical experience. Apart from its stately **reception lounge**, the building houses a **community business center**, **cigar lounge**, and **ladies lounge** along with a **nursery** and **play area** to keep the little ones busy. Joulz' residents will be able to catch the latest films in the **clubhouse private cinema**, and can catch up on their activities in the **bar** or on the **pool side bar**, where several tentants and their families can be found basking in the sun or splashing happily in the **pool**. Ensuring the well being of the community are the clubhouse's **gym** and **spa** that also houses an **indoor pool** for cooler days.