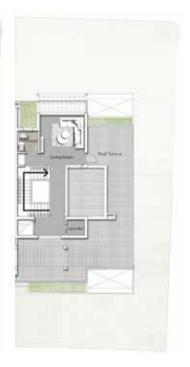

## STAND ALONE VILLA A

|        | SPACE NAME                                             | DIMENSIONS                                                                       |
|--------|--------------------------------------------------------|----------------------------------------------------------------------------------|
|        | LOBBY                                                  | 3.50 x 2.50 m                                                                    |
|        | DRIVER'S ROOM                                          | 3.90 x 2.00 m                                                                    |
| TYPE A | MAID'S ROOM                                            | 3.40 x 2.20 m                                                                    |
|        | KITCHEN                                                | 4.60 x 4.60 m                                                                    |
|        | GUEST BATHROOM                                         | 2.00 x 2.30 m 🚆                                                                  |
|        | LIVING ROOM                                            | 6.10 x 4.00 m                                                                    |
|        | RECEPTION                                              | ∽<br>5.25 x 5.00 m                                                               |
|        | DINING ROOM                                            | 5.50 x 5.40 m                                                                    |
|        | MASTER BEDROOM                                         | 4.85 x 4.40 m                                                                    |
|        | MASTER DRESSING                                        | 3.40 x 2.40 m 🔒                                                                  |
|        | MASTER BATHROOM                                        | 3.45 x 2.35 m 🛪                                                                  |
|        | BEDROOM 01                                             | 4.15 x 4.15 m 🚽                                                                  |
|        | BATHROOM                                               | 2.20 x 1.90 m                                                                    |
|        | BEDROOM 02                                             | 4.90 x 4.60 m 🔗                                                                  |
|        | BEDROOM 03                                             | 4.75 x 4.75 m                                                                    |
|        | BATHROOM 03                                            | 2.20 x 1.85 m                                                                    |
|        | FAMILY LIVING                                          | 5.35 x 4.10 m 🚆                                                                  |
|        | BATHROOM                                               | 2.20 x 3.10 m                                                                    |
|        | LAUNDRY                                                | 3.55 x 1.40 m 🔓                                                                  |
|        | BEDROOM 03<br>BATHROOM 03<br>FAMILY LIVING<br>BATHROOM | 4.90 x 4.00 m 2<br>4.75 x 4.75 m<br>2.20 x 1.85 m<br>5.35 x 4.10 m 2.20 x 3.10 m |

GROUND FLOOR

FIRST FLOOR

PENTHOUSE

AVERAGE TERRACE 124m<sup>2</sup>

AVERAGE LAND 502m<sup>2</sup>

AVERAGE TOTAL AREA 386m<sup>2</sup>