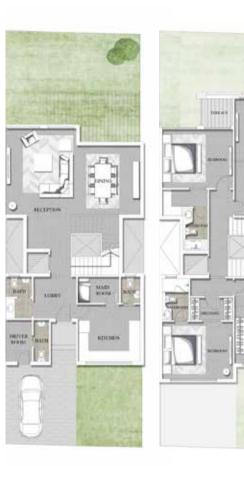

### TWIN HOUSE A

|                          | SPACE NAME                         | DIMENSIONS                |
|--------------------------|------------------------------------|---------------------------|
|                          | ENTRANCE LOBBY                     | 5.35 x 3.96 m             |
| TYPE                     | GUEST BATHROOM                     | 1.79 x 1.76 m             |
| А                        | MAID'S ROOM                        | 3.12 x 1.64 m             |
|                          | DRIVER'S ROOM                      | 3.67 x 2.32 m             |
|                          | INTERNAL COURT                     | 4.13 x 3.17 m -           |
|                          | KITCHEN                            | 5.43 x 3.22 m             |
|                          | RECEPTION                          | 6.32 x 5.71 m             |
|                          | DINING ROOM                        | 3.87 x 2.92 m             |
|                          | MASTER BEDROOM                     | 4.38 x 3.80 m             |
|                          | MASTER DRESSING                    | 2.38 x 1.79 m             |
|                          | MASTER BATHROOM                    | 2.87 x 1.79 m 🕌           |
|                          | BEDROOM 01                         | 4.00 x 3.80 m             |
|                          | BATHROOM 01                        | 2.13 x 2.00 m -           |
|                          | BEDROOM 02                         | 4.00 x 3.80 m             |
|                          | BATHROOM 02                        | 2.13 x 2.00 m             |
|                          | BEDROOM 03                         | 4.27 x 3.80 m             |
|                          | DRESSING ROOM 03                   | 1.79 x 1.41 m             |
|                          | BATHROOM 03                        | 1.97 x 1.79 m             |
|                          | FAMILY LIVING                      | 4.17 x 3.80 m             |
|                          | BATHROOM                           | 1.80 x 1.79 m             |
|                          | LAUNDRY                            | 1.51 x 1.35 m             |
| /ERAGE TERRACES (A) 90m² | AVERAGE LAND (A) 382m <sup>2</sup> | AVERAGE TOTAL AREA (A) 33 |

GROUND FLOOR

FIRST FLOOR

PENTHOUSE