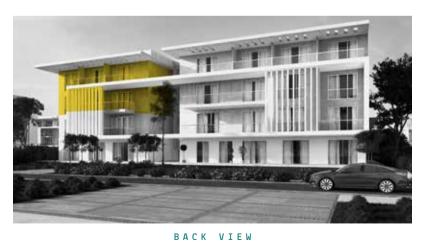

25 x 2.12 m                |
|        | RECEPTION                        | 5.17 x 5.12 m                |
|        | DINING ROOM                      | 3.82 x 2.15 m                |
|        | KITCHEN                          | 3.25 x 2.89 m                |
|        | BATHROOM                         | 2.75 x 1.99 m                |
| _      | MASTER BEDROOM                   | 4.07 x 3.98 m                |
|        | MASTER BATHROOM                  | 2.20 x 1.82 m                |
| _      | MASTER DRESSING                  | 1.82 x 1.75 m                |
|        | BEDROOM 01                       | 3.97 x 3.90 m                |
|        | BEDROOM 02                       | 3.90 x 3.88 m                |
|        | AVERAGE TERRACE 16m <sup>2</sup> | GROSS AREA 161m <sup>2</sup> |





#### DISCLAIMER:

All materials, dimensions and drawings are approximate. Information is subject to change without notice. Drawings are not to scale and actual usable floor space may vary from the state floor plans. The developer reserves the right to make revisions to the floor plans. All displayed garden and terrace areas vary according to unit locations in buildings and according to the project layout.

D D

ТҮРЕ 9

### APARTMENTS

#### THREE BEDROOM / BUILDING A & B

|        | SPACE NAME                       | DIMENSIONS                   |
|--------|----------------------------------|------------------------------|
|        | DINING ROOM                      | 5.27 x 3.75 m                |
| TYPE 9 | GUEST BATHROOM                   | 2.15 x 1.30 m                |
|        | M