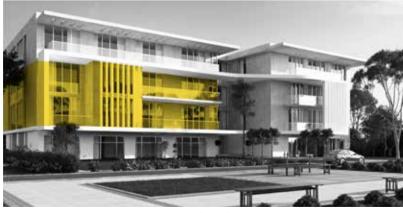

x 3.88 m                |
|        | RECEPTION 01                     | 6.17 x 4.28 m                |
|        | KITCHEN                          | 3.80 x 2.78 m                |
|        | LIVING ROOM                      | 4.03 x 3.10 m                |
|        | BATHROOM                         | 2.55 x 1.90 m                |
|        | MASTER BEDROOM                   | 3.92 x 3.80 m                |
|        | MASTER BATHROOM                  | 2.53 x 1.78 m                |
|        | MASTER DRESSING                  | 1.90 x 1.83 m                |
|        | BEDROOM 01                       | 3.92 x 3.90 m                |
|        | BEDROOM 02                       | 4.03 x 4.00 m                |
|        | AVERAGE TERRACE 24m <sup>2</sup> | GROSS AREA 207m <sup>2</sup> |





FRONT VIEW

#### DISCLAIMER:

### APARTMENTS

#### THREE BEDROOM / BUILDING A & B

|        | SPACE NAME                       | DIMENSIONS                   |
|--------|----------------------------------|------------------------------|
|        | LOBBY                            | 1.70 x 1.00 m                |
| TYPE 8 | GUEST BATHROOM                   | 2.65 x 2.00 m                |
|        | MAID'S ROOM                      | 3.25 x 2.12 m                |
|        | RECEPTION                        | 5.17 x 5.12 m                |
|        | DINING ROOM                      | 3.82 x 2.15 m                |
|        | KITCHEN                          | 3.25 x 2.89 m                |
|        | BATHROOM                         | 2.75 x 1.99 m                |
| _      | MASTER BEDR