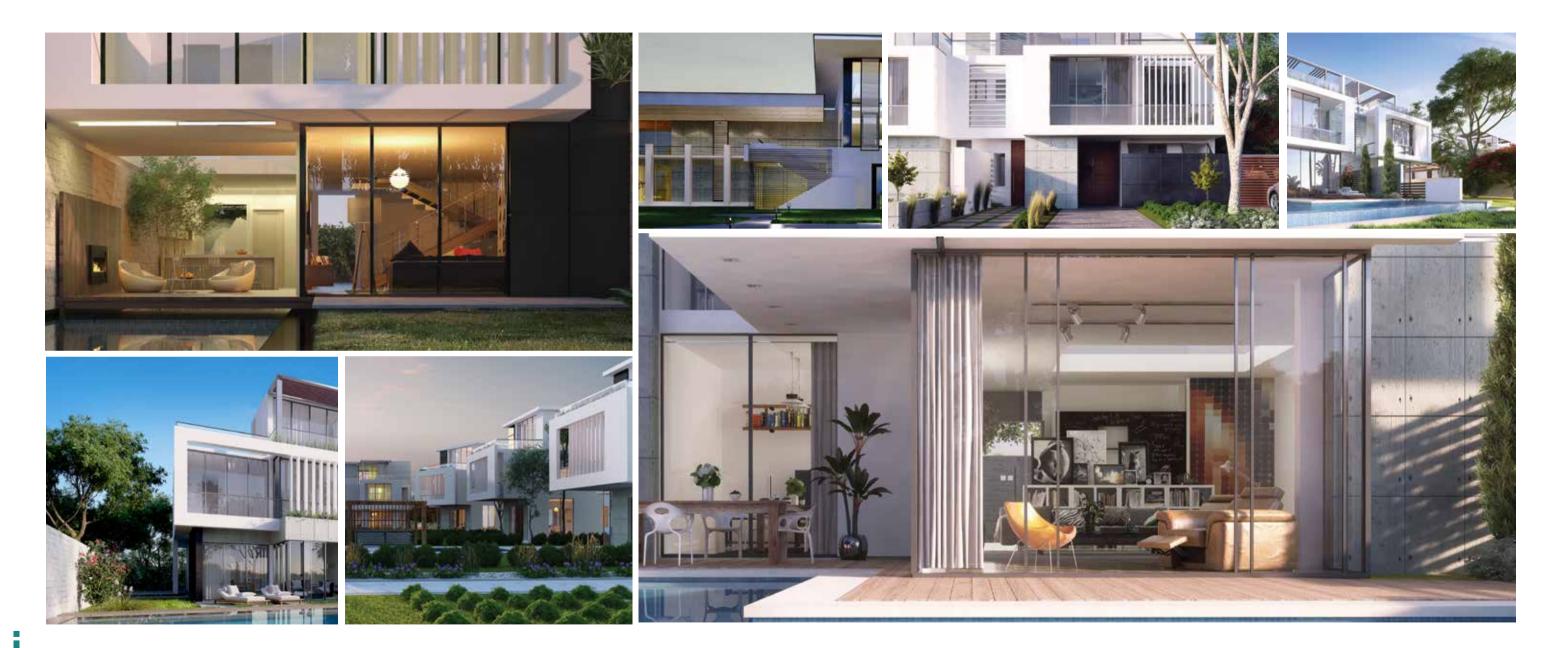

## ABOUT JOULZ

Joulz consists of 1.150 residential units containing an array of apartments, townhouses, twin houses, and stand-alone villas: all resplendently designed to be illuminated by natural light. Joulz has more than just artful homes: it creates a habitat of well being that its community deserves. Following an eco-friendly philosophy, all of the units in Joulz have been especially designed to provide the best of Egypt's climate, sunny days and cool air through greenery installed inside each home to acclimatize the temperature, keeping the air fresher and cleaner. A healthy glow is retained through the dedicated jogging and bicycle lanes surrounding the vast verdure between the residential areas, providing the chance to practice healthier daily habits that are hard to sustain in the city. Apart from unmatched views and vast landscapes, Joulz possesses a fully equipped clubhouse, two professional sport's fields, and many lively children's playgrounds, among other facilities that serve its distinguished community.

The name Joulz is appropriated from Joules, the unit used to measure photons, the fundamental particle of light-without which life would not be sustainable. On that premise, Joulz' architecture harnesses this light to transport its community from the smog of the city to radiance, doing so by integrating natural elements inside each home to create a cleaner and healthier lifestyle.