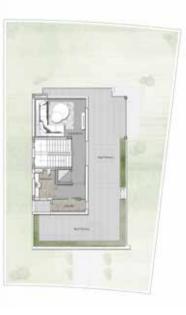

GROUND FLOOR

FIRST FLOOR

PENTHOUSE

AVERAGE TERRACE 124m<sup>2</sup>

AVERAGE LAND 502m<sup>2</sup>

AVERAGE TOTAL AREA 386m<sup>2</sup>