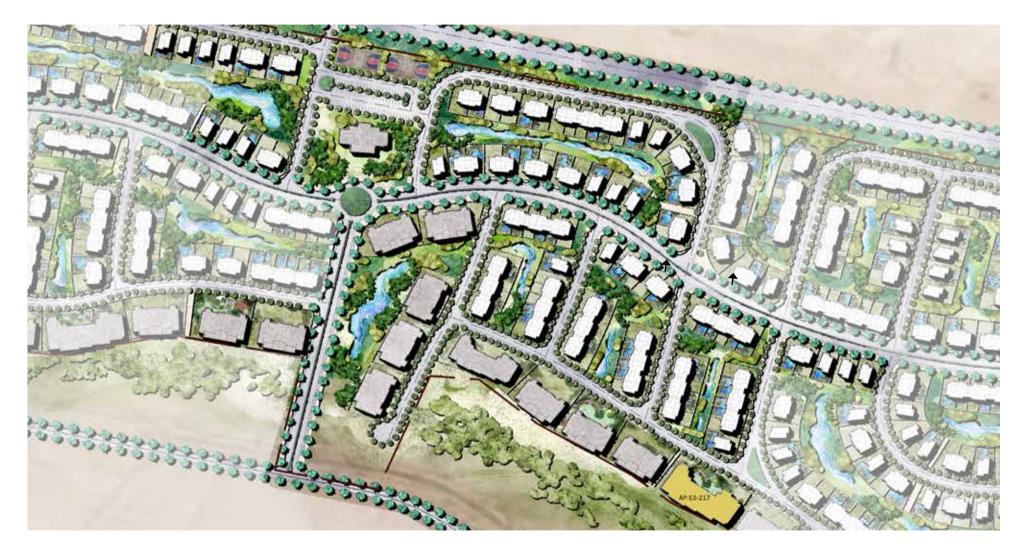

# MASTER PLAN

Joulz consists of residences, ranging from distinguished stand-alone units and twin houses to elegant townhouses and apartments. These units make up 30% of the development land area, which is surrounded by lush, vibrant vegetation. Units have unique views catering to tenants. Joulz' curving jogging trails located throughout the neighborhood aims to maximise the resident's experience, and to ensure that they maintain a healthy lifestyle. Apart from the jogging lanes, Joulz also provides bicycle lanes. For the little ones, each area inside the compound has a nearby children's playground annexed to it to ensure that families do not have to walk too far for their children's entertainment. Moreover, Joulz will have several ramps installed to guarantee that residents and their guests can move freely in all areas of the compound.

#### MASTER PLAN 05:00

Our brochure has been separated into twelve sections to follow the twelve hours, where light changes through daylight. Each section is separated with a gradient of the colors that are seen during those hours of the day.