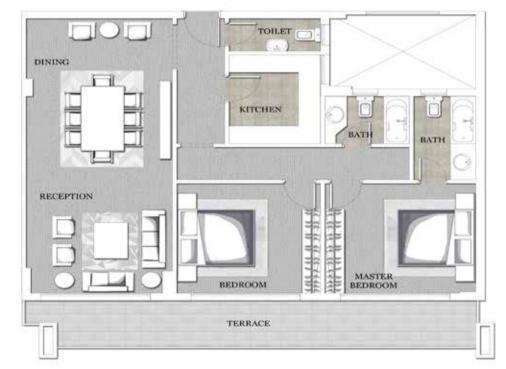

# APARTMENTS

#### THREE BEDROOM / BUILDING A & B

|        | SPACE NAME                       | DIMENSIONS                  |
|--------|----------------------------------|-----------------------------|
|        | LOBBY                            | 4.30 x 1.25 m               |
| TYPE 1 | GUEST BATHROOM                   | 2.10 x 1.05 m               |
|        | MAID'S ROOM                      | 3.25 x 2.00 m               |
|        | RECEPTION & DINING               | 8.30 x 5.15 m               |
|        | KITCHEN                          | 5.15 x 2.30 m               |
|        | BATHROOM 01                      | 3.25 x 1.80 m               |
|        | MASTER BEDROOM                   | 3.95 x 3.90 m               |
|        | MASTER BATHROOM                  | 2.30 x 1.90 m               |
|        | MASTER DRESSING                  | 1.90 x 1.60 m               |
|        | BEDROOM 01                       | 3.90 x 3.90 m               |
|        | BEDROOM 02                       | 4.05 x 4.00 m               |
|        | LIVING ROOM                      | 3.90 x 3.10 m               |
|        | AVERAGE GARDEN 111m <sup>2</sup> | GROSS AREA 88m <sup>2</sup> |