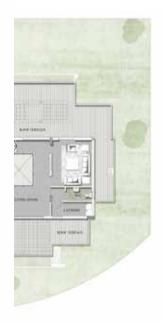

### TWIN HOUSE A

|                          | SPACE NAME                         | DIMENSIONS                |
|--------------------------|------------------------------------|---------------------------|
|                          | ENTRANCE LOBBY                     | 5.35 x 3.96 m             |
| TYPE                     | GUEST BATHROOM                     | 1.79 x 1.76 m             |
| А                        | MAID'S ROOM                        | 3.12 x 1.64 m             |
|                          | DRIVER'S ROOM                      | 3.67 x 2.32 m             |
|                          | INTERNAL COURT                     | 4.13 x 3.17 m -           |
|                          | KITCHEN                            | 5.43 x 3.22 m             |
|                          | RECEPTION                          | 6.32 x 5.71 m             |
|                          | DINING ROOM                        | 3.87 x 2.92 m             |
|                          | MASTER BEDROOM                     | 4.38 x 3.80 m             |
|                          | MASTER DRESSING                    | 2.38 x 1.79 m             |
|                          | MASTER BATHROOM                    | 2.87 x 1.79 m 🕌           |
|                          | BEDROOM 01                         | 4.00 x 3.80 m             |
|                          | BATHROOM 01                        | 2.13 x 2.00 m -           |
|                          | BEDROOM 02                         | 4.00 x 3.80 m             |
|                          | BATHROOM 02                        | 2.13 x 2.00 m             |
|                          | BEDROOM 03                         | 4.27 x 3.80 m             |
|                          | DRESSING ROOM 03                   | 1.79 x 1.41 m             |
|                          | BATHROOM 03                        | 1.97 x 1.79 m             |
|                          | FAMILY LIVING                      | 4.17 x 3.80 m             |
|                          | BATHROOM                           | 1.80 x 1.79 m             |
|                          | LAUNDRY                            | 1.51 x 1.35 m             |
| /ERAGE TERRACES (A) 90m² | AVERAGE LAND (A) 382m <sup>2</sup> | AVERAGE TOTAL AREA (A) 33 |

GROUND FLOOR

FIRST FLOOR

PENTHOUSE