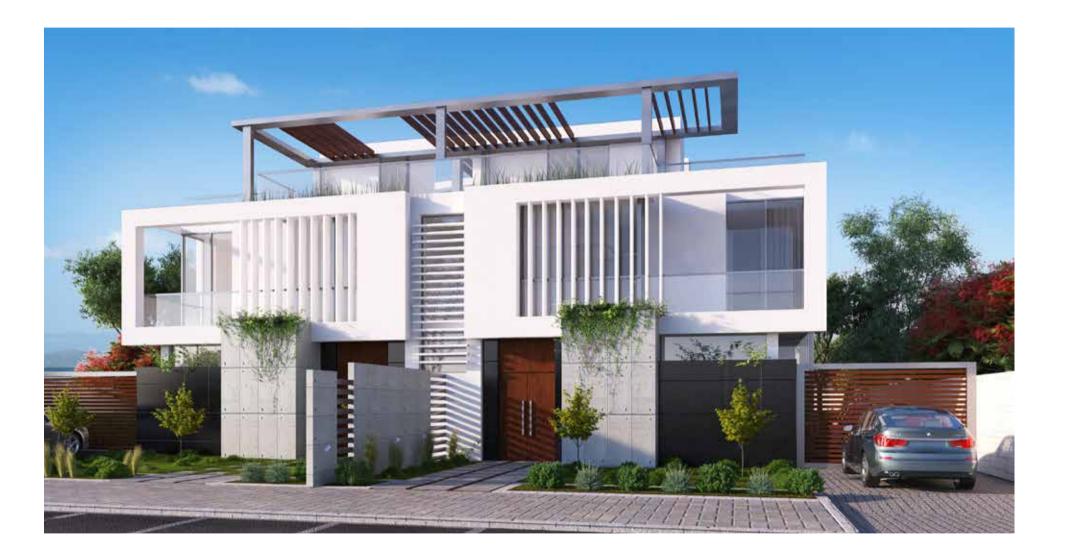

# TWIN HOUSE A

ТҮРЕ А

# TWIN HOUSES

### TWIN HOUSE A

|                          | SPACE NAME                         | DIMENSIONS                |
|--------------------------|------------------------------------|---------------------------|
|                          | ENTRANCE LOBBY                     | 5.35 x 3.96 m             |
| TYPE                     | GUEST BATHROOM                     | 1.79 x 1.76 m             |
| А                        | MAID'S ROOM                        | 3.12 x 1.64 m             |
|                          | DRIVER'S ROOM                      | 3.67 x 2.32 m             |
|                          | INTERNAL COURT                     | 4.13 x 3.17 m -           |
|                          | KITCHEN                            | 5.43 x 3.22 m             |
|                          | RECEPTION                          | 6.32 x 5.71 m             |
|                          | DINING ROOM                        | 3.87 x 2.92 m             |
|                          | MASTER BEDROOM                     | 4.38 x 3.80 m             |
|                          | MASTER DRESSING                    | 2.38 x 1.79 m             |
|                          | MASTER BATHROOM                    | 2.87 x 1.79 m 🕌           |
|                          | BEDROOM 01                         | 4.00 x 3.80 m             |
|                          | BATHROOM 01                        | 2.13 x 2.00 m -           |
|                          | BEDROOM 02                         | 4.00 x 3.80 m             |
|                          | BATHROOM 02                        | 2.13 x 2.00 m             |
|                          | BEDROOM 03                         | 4.27 x 3.80 m             |
|                          | DRESSING ROOM 03                   | 1.79 x 1.41 m             |
|                          | BATHROOM 03                        | 1.97 x 1.79 m             |
|                          | FAMILY LIVING                      | 4.17 x 3.80 m             |
|                          | BATHROOM                           | 1.80 x 1.79 m             |
|                          | LAUNDRY                            | 1.51 x 1.35 m             |
| /ERAGE TERRACES (A) 90m² | AVERAGE LAND (A) 382m <sup>2</sup> | AVERAGE TOTAL AREA (A) 33 |