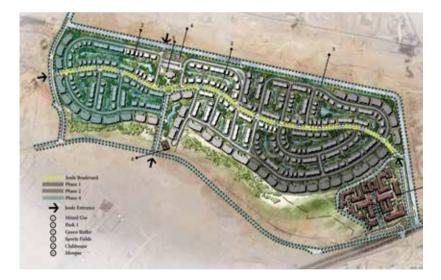

# MASTER PLAN

Joulz consists of residences, ranging from distinguished stand-alone units and twin houses to elegant townhouses and apartments. These units make up 30% of the development land area, which is surrounded by lush, vibrant vegetation. Units have unique views catering to tenants. Joulz' curving jogging trails located throughout the neighborhood aims to maximise the resident's experience, and to ensure that they maintain a healthy lifestyle. Apart from the jogging lanes, Joulz also provides bicycle lanes. For the little ones, each area inside the compound has a nearby children's playground annexed to it to ensure that families do not have to walk too far for their children's entertainment. Moreover, Joulz will have several ramps installed to guarantee that residents and their guests can move freely in all areas of the compound.