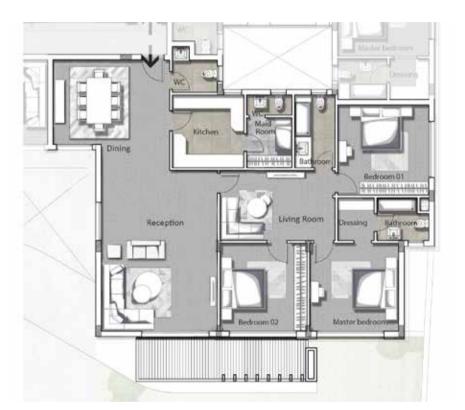

#### THREE BEDROOM / BUILDING A & B

|        | SPACE NAME                       | DIMENSIONS                  |
|--------|----------------------------------|-----------------------------|
|        | LOBBY                            | 4.30 x 1.25 m               |
| TYPE 1 | GUEST BATHROOM                   | 2.10 x 1.05 m               |
|        | MAID'S ROOM                      | 3.25 x 2.00 m               |
|        | RECEPTION & DINING               | 8.30 x 5.15 m               |
|        | KITCHEN                          | 5.15 x 2.30 m               |
|        | BATHROOM 01                      | 3.25 x 1.80 m               |
|        | MASTER BEDROOM                   | 3.95 x 3.90 m               |
|        | MASTER BATHROOM                  | 2.30 x 1.90 m               |
|        | MASTER DRESSING                  | 1.90 x 1.60 m               |
|        | BEDROOM 01                       | 3.90 x 3.90 m               |
|        | BEDROOM 02                       | 4.05 x 4.00 m               |
|        | LIVING ROOM                      | 3.90 x 3.10 m               |
|        | AVERAGE GARDEN 111m <sup>2</sup> | GROSS AREA 88m <sup>2</sup> |