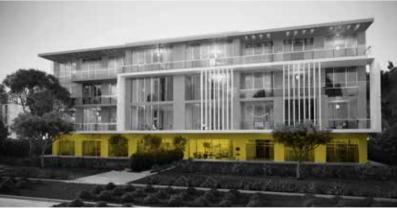

x 3.00 m                |
|        | MAID'S ROOM                      | 2.71 x 2.58 m                |
|        | LOBBY                            | 2.88 x 1.3 m                 |
|        | GUEST BATHROOM                   | 2.71 x 1.20 m                |
|        | BATHROOM 01                      | 2.71 x 1.80 m                |
|        | MASTER BEDROOM                   | 4.09 x 3.90 m                |
|        | MASTER BATHROOM                  | 2.97 x 2.00 m                |
|        | MASTER DRESSING                  | 2.00 x 1.97 m                |
|        | BEDROOM 01                       | 4.20 x 3.90 m                |
|        | BEDROOM 02                       | 4.20 x 3.90 m                |
|        | AVERAGE GARDEN 216m <sup>2</sup> | GROSS AREA 186m <sup>2</sup> |





BACK VIEW

#### DISCLAIMER:

All materials, dimensions and drawings are approximate. Information is subject to change without notice. Drawings are not to scale and actual usable floor space may vary from the state floor plans. The developer reserves the right to make revisions to the floor plans. All displayed garden and lerrace areas vary according to unit locations in buildings and according to the project layout. ТҮРЕ З

# **APARTMENTS**

#### THREE BEDROOM / BUILDING D

|        | SPACE NAME           | DIMENSIONS                   |
|--------|----------------------|------------------------------|
|        | LOBBY                | 2.88 x 1.30 m                |
| TYPE 3 | GUEST BATHROOM       | 2.71 x 1.20 m                |
|        | MAID'S ROOM          | 2.71 x 2.56 m