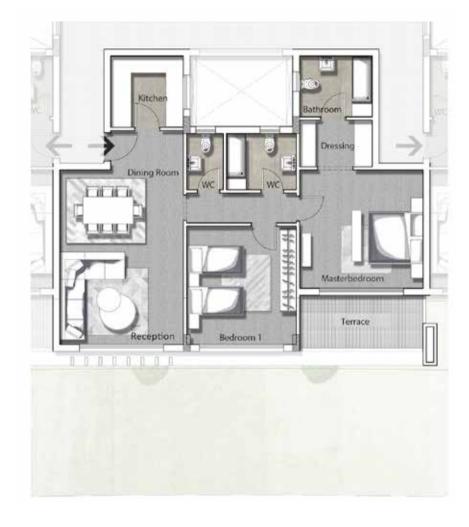

#### TWO BEDROOM / BUILDING D

|        | SPACE NAME                       | DIMENSIONS                   |
|--------|----------------------------------|------------------------------|
|        | GUEST BATHROOM                   | 2.15 x 1.20 m                |
| TYPE 1 | RECEPTION & DINING               | 7.92 x 4.20 m                |
|        | KITCHEN                          | 2.71 x 2.56 m                |
|        | BATHROOM                         | 2.71 x 1.80 m                |
|        | MASTER BEDROOM                   | 4.09 x 3.90 m                |
|        | MASTER BATHROOM                  | 2.97 x 2.00 m                |
|        | MASTER DRESSING                  | 2.00 x 1.97 m                |
|        | BEDROOM 01                       | 4.20 x 3.90 m                |
|        | AVERAGE TERRACE 20m <sup>2</sup> | GROSS AREA 135m <sup>2</sup> |

eception **Dining Room** Bedroom 1 Terrace

#### DISCLAIMER:

FRONT VIEW