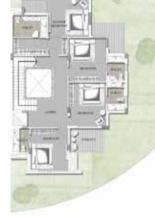

### TWIN HOUSE A

|                          | SPACE NAME                         | DIMENSIONS                |
|--------------------------|------------------------------------|---------------------------|
|                          | ENTRANCE LOBBY                     | 5.35 x 3.96 m             |
| TYPE                     | GUEST BATHROOM                     | 1.79 x 1.76 m             |
| А                        | MAID'S ROOM                        | 3.12 x 1.64 m             |
|                          | DRIVER'S ROOM                      | 3.67 x 2.32 m             |
|                          | INTERNAL COURT                     | 4.13 x 3.17 m -           |
|                          | KITCHEN                            | 5.43 x 3.22 m             |
|                          | RECEPTION                          | 6.32 x 5.71 m             |
|                          | DINING ROOM                        | 3.87 x 2.92 m             |
|                          | MASTER BEDROOM                     | 4.38 x 3.80 m             |
|                          | MASTER DRESSING                    | 2.38 x 1.79 m             |
|                          | MASTER BATHROOM                    | 2.87 x 1.79 m 🕌           |
|                          | BEDROOM 01                         | 4.00 x 3.80 m             |
|                          | BATHROOM 01                        | 2.13 x 2.00 m -           |
|                          | BEDROOM 02                         | 4.00 x 3.80 m             |
|                          | BATHROOM 02                        | 2.13 x 2.00 m             |
|                          | BEDROOM 03                         | 4.27 x 3.80 m             |
|                          | DRESSING ROOM 03                   | 1.79 x 1.41 m             |
|                          | BATHROOM 03                        | 1.97 x 1.79 m             |
|                          | FAMILY LIVING                      | 4.17 x 3.80 m             |
|                          | BATHROOM                           | 1.80 x 1.79 m             |
|                          | LAUNDRY                            | 1.51 x 1.35 m             |
| /ERAGE TERRACES (A) 90m² | AVERAGE LAND (A) 382m <sup>2</sup> | AVERAGE TOTAL AREA (A) 33 |

GROUND FLOOR

FIRST FLOOR

PENTHOUSE