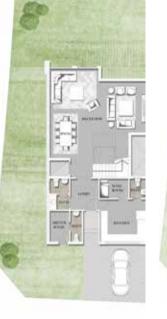

GROUND FLOOR

FIRST FLOOR

PENTHOUSE

GROUND FLOOR

FIRST FLOOR

PENTHOUSE

AVERAGE TERRACE 124m<sup>2</sup>

AVERAGE LAND 502m<sup>2</sup>

AVERAGE TOTAL AREA 386m<sup>2</sup>