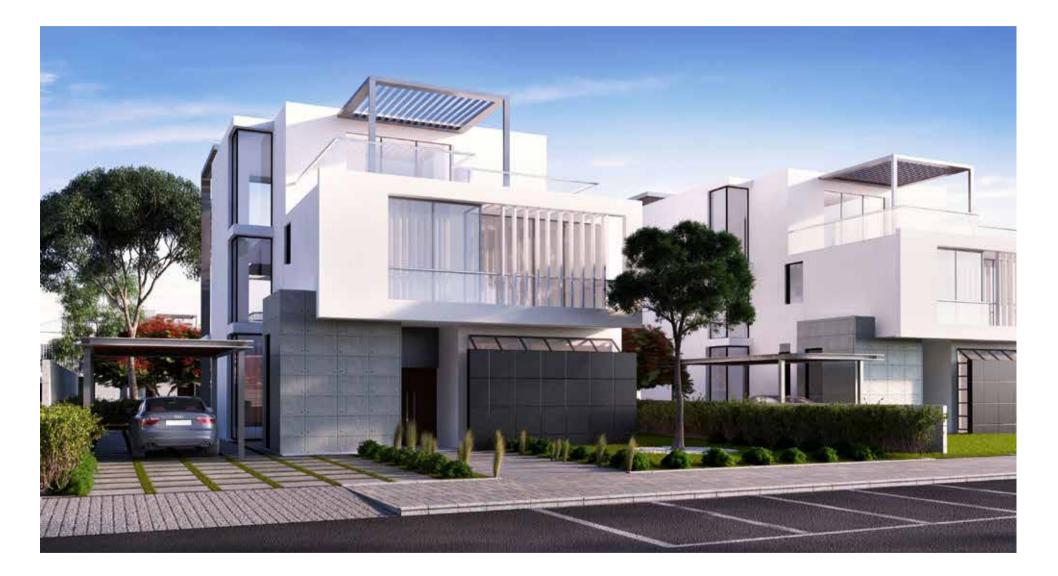

# ARCHITECTURE & DESIGN

The development's architecture is unlike any other, as its' seemingly unassuming design has much more sophisticated purposes. By focusing on natural light, the architects designed each unit with spacious patios and bright sun wells that guarantee plenty of sunlight. They also brought nature in from outside by installing trees, alongside other water elements, to create an inner garden that does more than purify the air, it creates each tenant's own personal heaven. The focus on nature aims to soften the harsh and dusty weather that is a feature of the areas on the outskirts of Cairo.