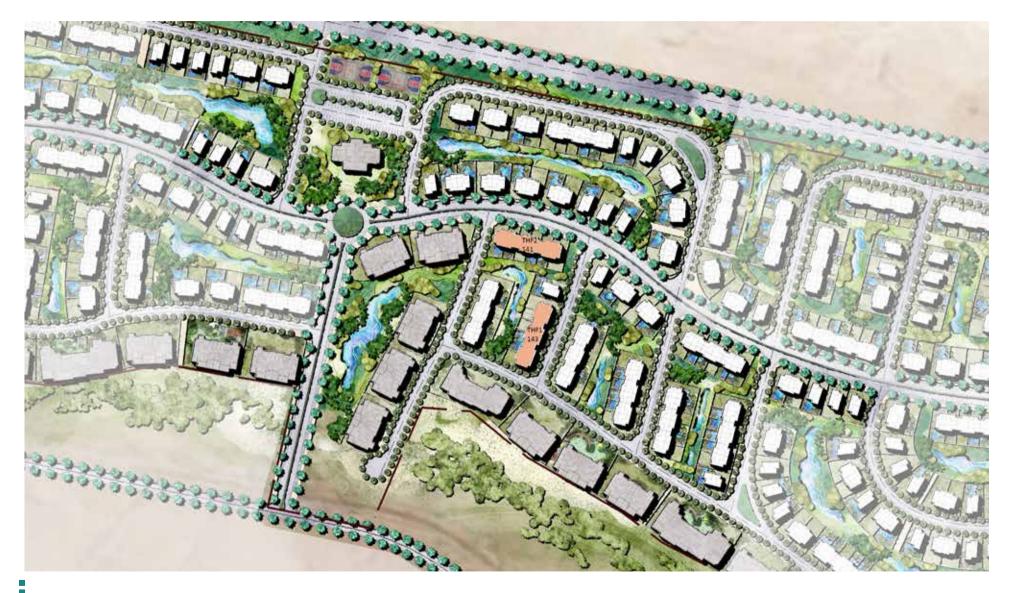

# MASTER PLAN

Joulz consists of residences, ranging from distinguished stand-alone units and twin houses to elegant townhouses and apartments. These units make up 30% of the development land area, which is surrounded by lush, vibrant vegetation. Units have unique views catering to tenants. Joulz' curving jogging trails located throughout the neighborhood aims to maximise the resident's experience, and to ensure that they maintain a healthy lifestyle. Apart from the jogging lanes, Joulz also provides bicycle lanes. For the little ones, each area inside the compound has a nearby children's playground annexed to it to ensure that families do not have to walk too far for their children's entertainment. Moreover, Joulz will have several ramps installed to guarantee that residents and their guests can move freely in all areas of the compound.

#### MASTER PLAN 05:00

Our brochure has been separated into twelve sections to follow the twelve hours, where light changes through daylight. Each section is separated with a gradient of the colors that are seen during those hours of the day.