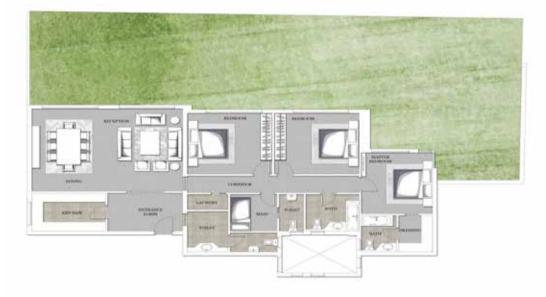

### THREE BEDROOM / BUILDING H

|        | SPACE NAME                               | DIMENSIONS                                            |
|--------|------------------------------------------|-------------------------------------------------------|
|        | LOBBY                                    | 4.00 x 2.50 m                                         |
| TYPE 1 | GUEST BATHROOM                           | 4.60 x 2.60 m                                         |
|        | MAID'S ROOM                              | 3.90 x 2.40 m                                         |
|        | RECEPTION & DINING                       | 8.10 x 5.40 m                                         |
|        | KITCHEN                                  | 3.90 x 2.25 m                                         |
|        | BATHROOM 01                              | 2.80 x 2.40 m                                         |
|        | LAUNDRY                                  | 2.10 x 1.00 m                                         |
|        | MASTER BEDROOM                           | 4.00 x 3.80 m                                         |
|        | MASTER BATHROOM                          | 2.40 x 1.80 m                                         |
|        | MASTER DRESSING                          | 2.40 x 1.80 m                                         |
|        | BEDROOM 01                               | 4.50 x 4.00 m                                         |
|        | BEDROOM 02                               | 4.50 x 4.00 m                                         |
|        | AVERAGE TERRACE 15m <sup>2</sup> AVERAGE | GARDEN 233m <sup>2</sup> GROSS AREA 219m <sup>2</sup> |