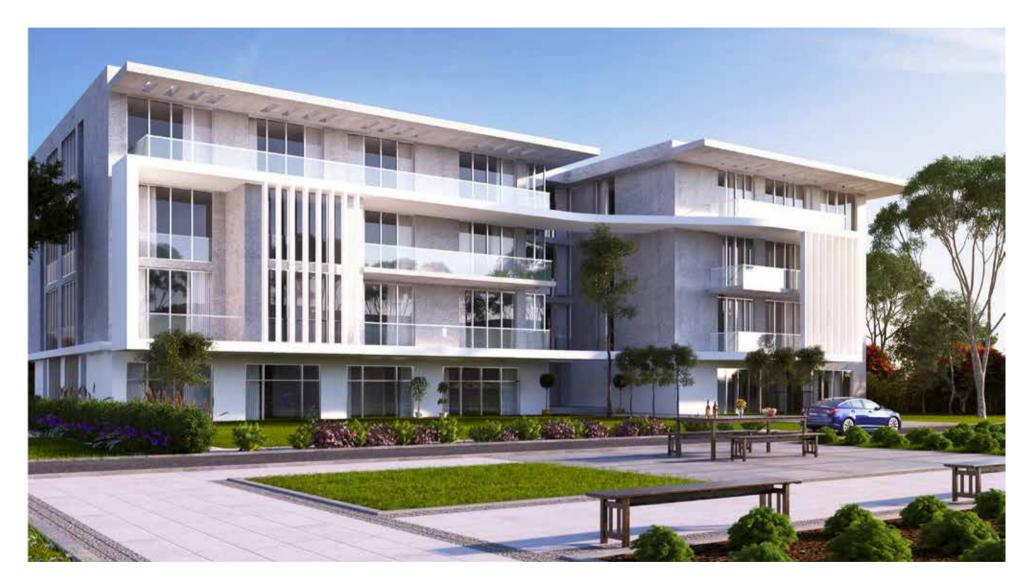

ral light, the architects designed each unit with spacious patios and bright sun wells that guarantee plenty of sunlight. They also brought nature in from outside by installing trees, alongside other water elements, to create an inner garden that does more than purify the air, it creates each tenant's own personal heaven. The focus on nature aims to soften the harsh and dusty weather that is a feature of the areas on the outskirts of Cairo.



#### ARCHITECTURE & DESIGN 06:00

#### ARCHITECTURE & DESIGN 06:00



Our brochure has been separated into twelve sections to follow the twelve hours, where light changes through daylight. Each section is separated with a gradient of the colors that are seen during those hours of the day.



# BUILDING A & B



APARTMENTS 07:00

#### BUILDING A & B



FRONT VIEW

#### BUILDING A & B



BACK VIEW

APARTMENTS 07:00

TYPE 1

# APARTMENTS

#### THREE BEDROOM / BUILDING A & B

|        | SPACE NAME                       | DIMENSIONS                  |
|--------|----------------------------------|-----------------------------|
|        | LOBBY                            | 4.30 x 1.25 m               |
| TYPE 1 | GUEST BATHROOM                   | 2.10 x 1.05 m               |
|        | MAID'S ROOM                      | 3.25 x 2.00 m               |
|        | RECEPTION & DINING               | 8.30 x 5.15 m               |
|        | KITCHEN                          | 5.15 x 2.30 m               |
|        | BATHROOM 01                      | 3.25 x 1.80 m               |
|        | MASTER BEDROOM                   | 3.95 x 3.90 m