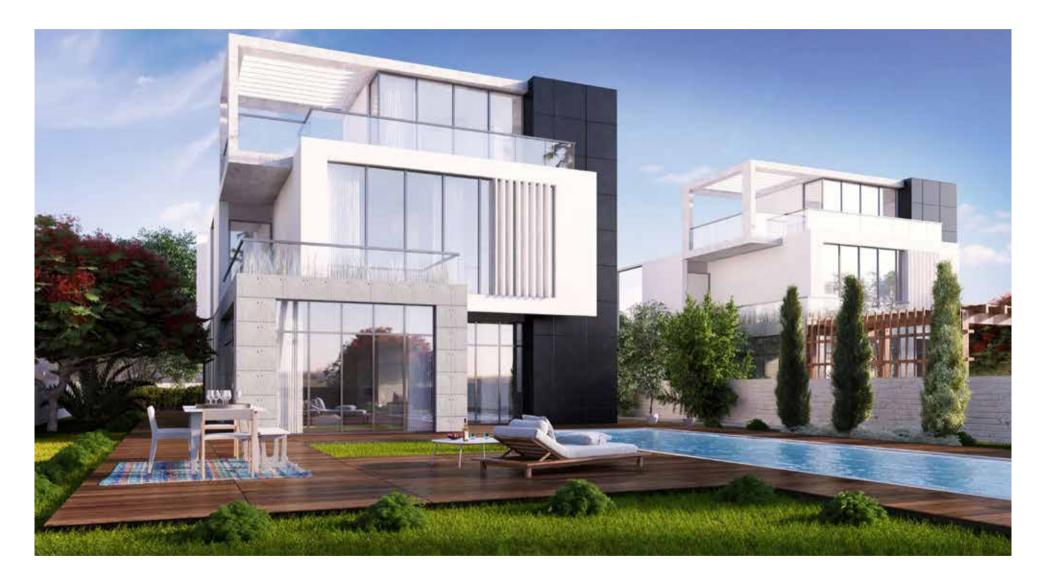

# ARCHITECTURE & DESIGN

The development's architecture is unlike any other, as its' seemingly unassuming design has much more sophisticated purposes. By focusing on natural light, the architects designed each unit with spacious patios and bright sun wells that guarantee plenty of sunlight. They also brought nature in from outside by installing trees, alongside other water elements, to create an inner garden that does more than purify the air, it creates each tenant's own personal heaven. The focus on nature aims to soften the harsh and dusty weather that is a feature of the areas on the outskirts of Cairo.

## ABOUT JOULZ

Joulz consists of 1.150 residential units containing an array of apartments, townhouses, twin houses, and stand-alone villas: all resplendently designed to be illuminated by natural light. Joulz has more than just artful homes: it creates a habitat of well being that its community deserves. Following an eco-friendly philosophy, all of the units in Joulz have been especially designed to provide the best of Egypt's climate, sunny days and cool air through greenery installed inside each home to acclimatize the temperature, keeping the air fresher and cleaner. A healthy glow is retained through the dedicated jogging and bicycle lanes surrounding the vast verdure between the residential areas, providing the chance to practice healthier daily habits that are hard to sustain in the city. Apart from unmatched views and vast landscapes, Joulz possesses a fully equipped clubhouse, two professional sport's fields, and many lively children's playgrounds, among other facilities that serve its distinguished community.

The name Joulz is appropriated from Joules, the unit used to measure photons, the fundamental particle of light-without which life would not be sustainable. On that premise, Joulz' architecture harnesses this light to transport its community from the smog of the city to radiance, doing so by integrating natural elements inside each home to create a cleaner and healthier lifestyle.