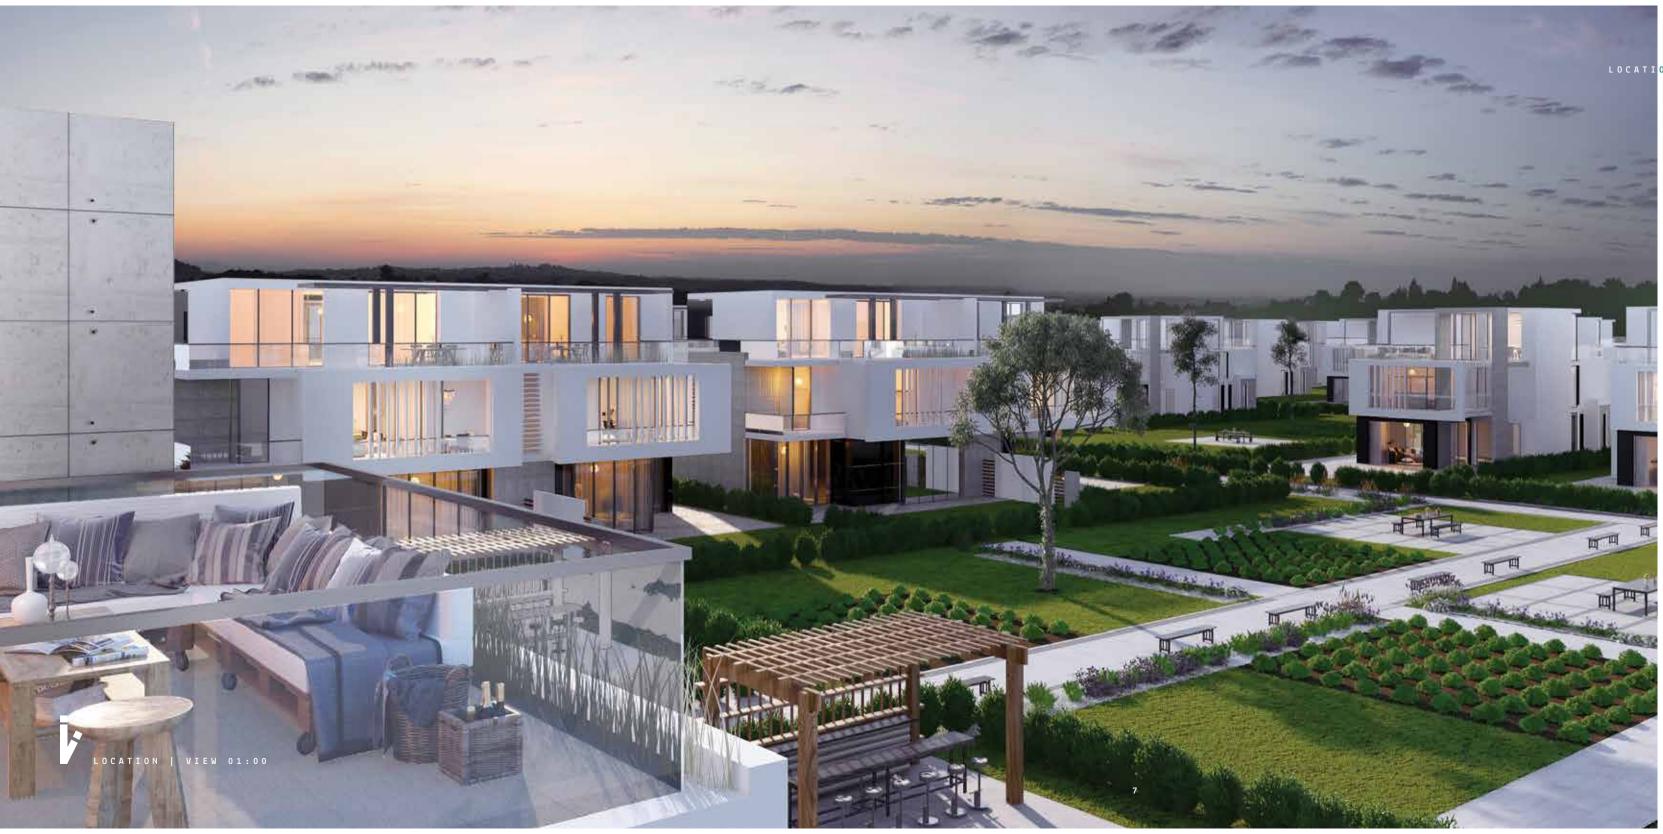

# LOCATION

Strategically located on the Cairo-Alexandria Desert Road, almost 20 minutes away from Mohandeseen and only moments away from the Ring Road. With an abundance of greenery, Joulz provides a peaceful, and scenic get-away in a private community for its residents in a location that is close to the city, yet far enough to disconnect from its racket.

#### LOCATION | VIEW 01:00

# THE VIEW

With a strategic location, the development is a retreat that allows its residents to enjoy extensive green expanses surrounding their homes. Joulz stands out from the crowd as its units are all designed to capture as much of nature as possible, inviting in light to brighten their homes and every day activities. The community will relish the sun setting, as the sky turns to twilight, where their surroundings still, and all that can be heard is the breeze gently rustling the foliage. At night, tenants can enjoy the serenity of Joulz.