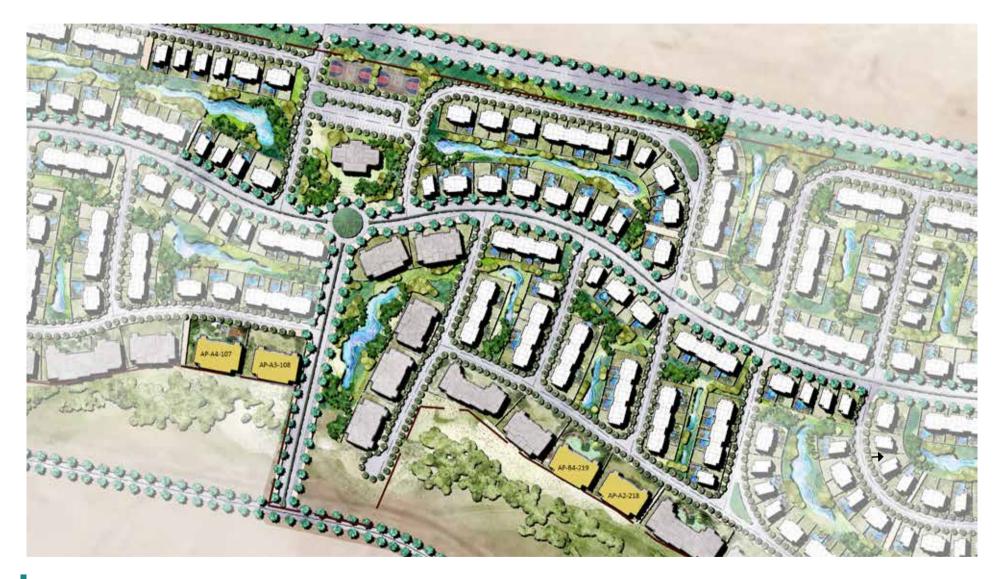

# MASTER PLAN

Joulz consists of residences, ranging from distinguished stand-alone units and twin houses to elegant townhouses and apartments. These units make up 30% of the development land area, which is surrounded by lush, vibrant vegetation. Units have unique views catering to tenants. Joulz' curving jogging trails located throughout the neighborhood aims to maximise the resident's experience, and to ensure that they maintain a healthy lifestyle. Apart from the jogging lanes, Joulz also provides bicycle lanes. For the little ones, each area inside the compound has a nearby children's playground annexed to it to ensure that families do not have to walk too far for their children's entertainment. Moreover, Joulz will have several ramps installed to guarantee that residents and their guests can move freely in all areas of the compound.

#### MASTER PLAN 05:00

Our brochure has been separated into twelve sections to follow the twelve hours, where light changes through daylight. Each section is separated with a gradient of the colors that are seen during those hours of the day.