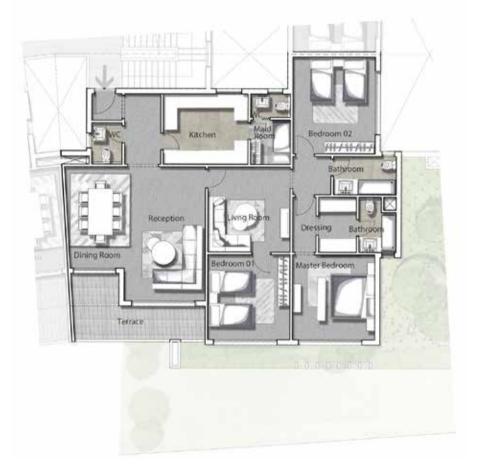

# MASTER PLAN

Joulz consists of residences, ranging from distinguished stand-alone units and twin houses to elegant townhouses and apartments. These units make up 30% of the development land area, which is surrounded by lush, vibrant vegetation. Units have unique views catering to tenants. Joulz' curving jogging trails located throughout the neighborhood aims to maximise the resident's experience, and to ensure that they maintain a healthy lifestyle. Apart from the jogging lanes, Joulz also provides bicycle lanes. For the little ones, each area inside the compound has a nearby children's playground annexed to it to ensure that families do not have to walk too far for their children's entertainment. Moreover, Joulz will have several ramps installed to guarantee that residents and their guests can move freely in all areas of the compound.

#### MASTER PLAN 05:00

Our brochure has been separated into twelve sections to follow the twelve hours, where light changes through daylight. Each section is separated with a gradient of the colors that are seen during those hours of the day.