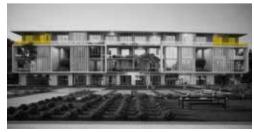

|
|        | RECEPTION                        | 9.30 x 4.54 m                |
|        | DINING ROOM                      | 5.48 x 3.00 m                |
|        | KITCHEN                          | 3.70 x 3.01 m                |
|        | BATHROOM                         | 3.65 x 1.80 m                |
|        | MASTER BEDROOM                   | 4.46 x 3.88 m                |
|        | MASTER BATHROOM                  | 2.50 x 1.74 m                |
|        | MASTER DRESSING                  | 3.02 x 1.80 m                |
|        | BEDROOM 01                       | 3.82 x 3.76 m                |
|        | BEDROOM 02                       | 4.63 x 3.89 m                |
|        | AVERAGE TERRACE 40m <sup>2</sup> | GROSS AREA 268m <sup>2</sup> |



FRONT VIEW



BACK VIEW



#### DISCLAIMER:

# BUILDING H



#### BUILDING H



#### BUILDING H



BACK VIEW

# **APARTMENTS**

## ONE BEDROOM / BUILDING H

|        | SPACE NAME                       | DIMENSIONS                   |
|--------|----------------------------------|------------------------------|
|        | LOBBY                            | 3.90 x 1.10 m                |
| TYPE 1 | GUEST BATHROOM                   | 2.70 x 1.10 m                |
|        | RECEPTION & DINING               | 8.00 x 5.90 m                |
|        | KITCHEN                          | 2.70 x 2.70 m                |
|        | MASTER BEDROOM                   | 4.00 x 3.90 m                |
|        | MASTER BATHROOM                  | 2.60 x 2.00 m                |
|        | MASTER DRESSING