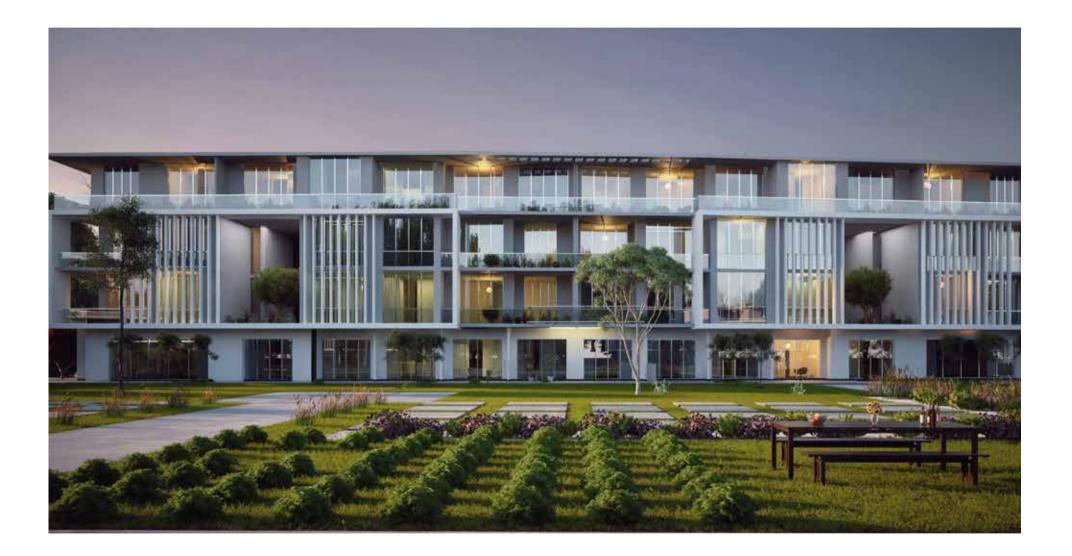

2.75 m                |
|        | BATHROOM 01                      | 2.71 x 1.80 m                |
|        | MASTER BEDROOM                   | 4.09 x 3.90 m                |
|        | MASTER BATHROOM                  | 2.97 x 2.00 m                |
|        | MASTER DRESSING                  | 2.00 x 1.97 m                |
|        | BEDROOM 01                       | 4.20 x 3.90 m                |
|        | BEDROOM 02                       | 4.20 x 3.90 m                |
|        | AVERAGE TERRACE 21m <sup>2</sup> | GROSS AREA 206m <sup>2</sup> |





FRONT VIEW

#### DISCLAIMER:

### **APARTMENTS**

#### THREE BEDROOM / BUILDING D



AVERAGE TERRACE 35m<sup>2</sup>

GROSS AREA 190m<sup>2</sup>





#### DISCLAIMER:

BACK VIEW

# BUILDING E



#### BUILDING E



#### BUILDING E



BACK VIEW

TYPE 1

# **APARTMENTS**

## TWO BEDROOM / BUILDING E

|        | SPACE NAME                      | DIMENSIONS                   |
|--------|---------------------------------|------------------------------|
|        | LOBBY                           | 3.88 x 1.30 m                |
| TYPE 1 | GUEST BATHROOM                  | 2.94 x 1.20 m                |
|        | RECEPTION                       | 7.82 x 3.82 m                |
|        | DINING ROOM                     | 5.01 x 4.00 m                |
|        | KITCHEN                         | 3.94 x 2.94 m                |
|        | BATHROOM 01                     | 2.27 x 1.66 m                |
|        | MASTER BEDROOM                  | 4.75 x 3.90 m                |
|        | MASTER BATHROOM                 | 2.3