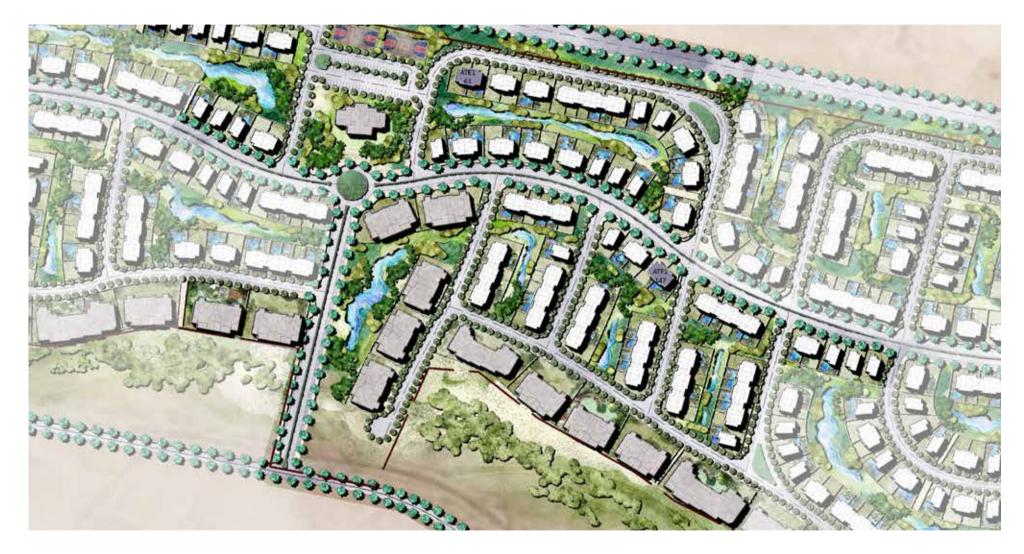

# MASTER PLAN

Joulz consists of residences, ranging from distinguished stand-alone units and twin houses to elegant townhouses and apartments. These units make up 30% of the development land area, which is surrounded by lush, vibrant vegetation. Units have unique views catering to tenants. Joulz' curving jogging trails located throughout the neighborhood aims to maximise the resident's experience, and to ensure that they maintain a healthy lifestyle. Apart from the jogging lanes, Joulz also provides bicycle lanes. For the little ones, each area inside the compound has a nearby children's playground annexed to it to ensure that families do not have to walk too far for their children's entertainment. Moreover, Joulz will have several ramps installed to guarantee that residents and their guests can move freely in all areas of the compound.

#### MASTER PLAN 05:00

Our brochure has been separated into twelve sections to follow the twelve hours, where light changes through daylight. Each section is separated with a gradient of the colors that are seen during those hours of the day.