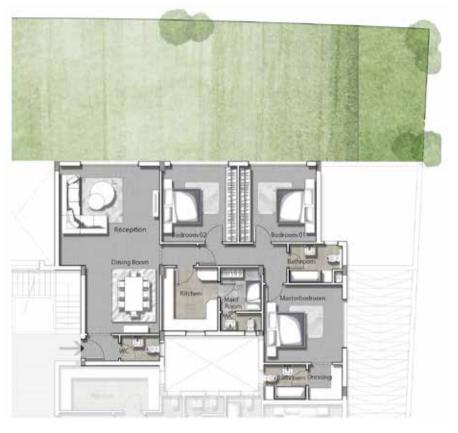

#### THREE BEDROOM / BUILDING A & B

|        | SPACE NAME                       | DIMENSIONS                  |
|--------|----------------------------------|-----------------------------|
|        | LOBBY                            | 4.30 x 1.25 m               |
| TYPE 1 | GUEST BATHROOM                   | 2.10 x 1.05 m               |
|        | MAID'S ROOM                      | 3.25 x 2.00 m               |
|        | RECEPTION & DINING               | 8.30 x 5.15 m               |
|        | KITCHEN                          | 5.15 x 2.30 m               |
|        | BATHROOM 01                      | 3.25 x 1.80 m               |
|        | MASTER BEDROOM                   | 3.95 x 3.90 m               |
|        | MASTER BATHROOM                  | 2.30 x 1.90 m               |
|        | MASTER DRESSING                  | 1.90 x 1.60 m               |
|        | BEDROOM 01                       | 3.90 x 3.90 m               |
|        | BEDROOM 02                       | 4.05 x 4.00 m               |
|        | LIVING ROOM                      | 3.90 x 3.10 m               |
|        | AVERAGE GARDEN 111m <sup>2</sup> | GROSS AREA 88m <sup>2</sup> |