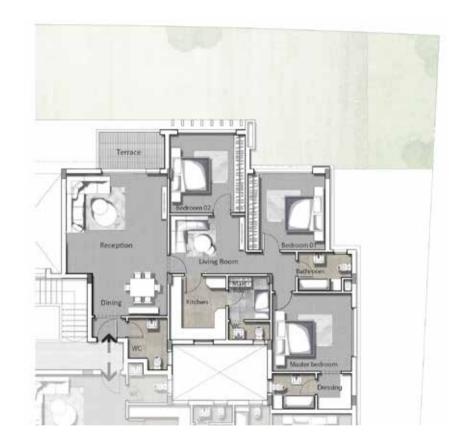

#### THREE BEDROOM / BUILDING A & B

|        | SPACE NAME      | DIMENSIONS    |
|--------|-----------------|---------------|
|        | LOBBY           | 1.70 x 1.30 m |
| TYPE 2 | GUEST BATHROOM  | 2.00 x 1.30 m |
|        | MAID'S ROOM     | 3.25 x 2.12 m |
|        | RECEPTION       | 5.24 x 5.12 m |
|        | DINING ROOM     | 3.82 x 3.50 m |
|        | KITCHEN         | 3.25 x 2.89 m |
|        | BATHROOM 01     | 2.75 x 1.99 m |
|        | MASTER BEDROOM  | 4.07 x 3.98 m |
|        | MASTER BATHROOM | 2.20 x 1.82 m |
|        | MASTER DRESSING | 1.82 x 1.75 m |
|        | BEDROOM 01      | 3.97 x 3.90 m |
|        | BEDROOM 02      | 3.90 x 3.88 m |
|        |                 |               |

AVERAGE GARDEN 202m<sup>2</sup>

GROSS AREA 166m<sup>2</sup>