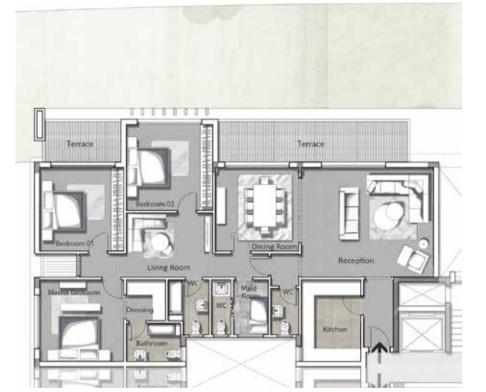

#### THREE BEDROOM / BUILDING A & B

|        | SPACE NAME                       | DIMENSIONS                  |
|--------|----------------------------------|-----------------------------|
|        | LOBBY                            | 4.30 x 1.25 m               |
| TYPE 1 | GUEST BATHROOM                   | 2.10 x 1.05 m               |
|        | MAID'S ROOM                      | 3.25 x 2.00 m               |
|        | RECEPTION & DINING               | 8.30 x 5.15 m               |
|        | KITCHEN                          | 5.15 x 2.30 m               |
|        | BATHROOM 01                      | 3.25 x 1.80 m               |
|        | MASTER BEDROOM                   | 3.95 x 3.90 m               |
|        | MASTER BATHROOM                  | 2.30 x 1.90 m               |
|        | MASTER DRESSING                  | 1.90 x 1.60 m               |
|        | BEDROOM 01                       | 3.90 x 3.90 m               |
|        | BEDROOM 02                       | 4.05 x 4.00 m               |
|        | LIVING ROOM                      | 3.90 x 3.10 m               |
|        | AVERAGE GARDEN 111m <sup>2</sup> | GROSS AREA 88m <sup>2</sup> |