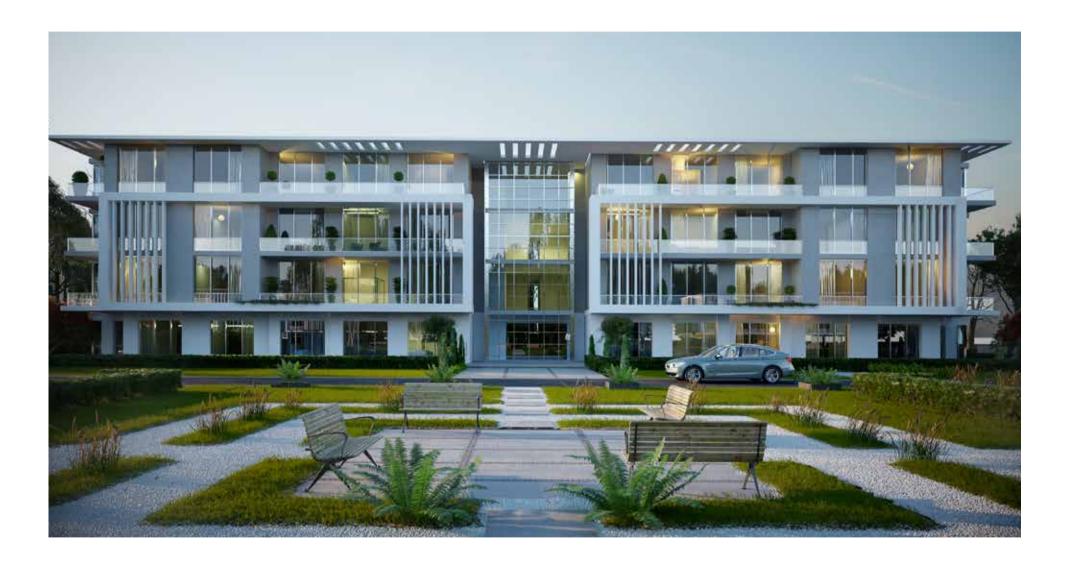

## ABOUT JOULZ

Joulz consists of 1.150 residential units containing an array of apartments, townhouses, twin houses, and stand-alone villas: all resplendently designed to be illuminated by natural light. Joulz has more than just artful homes: it creates a habitat of well being that its community deserves. Following an eco-friendly philosophy, all of the units in Joulz have been especially designed to provide the best of Egypt's climate, sunny days and cool air through greenery installed inside each home to acclimatize the temperature, keeping the air fresher and cleaner. A healthy glow is retained through the dedicated jogging and bicycle lanes surrounding the vast verdure between the residential areas, providing the chance to practice healthier daily habits that are hard to sustain in the city. Apart from unmatched views and vast landscapes, Joulz possesses a fully equipped clubhouse, two professional sport's fields, and many lively children's playgrounds, among other facilities that serve its distinguished community.

The name Joulz is appropriated from Joules, the unit used to measure photons, the fundamental particle of light-without which life would not be sustainable. On that premise, Joulz' architecture harnesses this light to transport its community from the smog of the city to radiance, doing so by integrating natural elements inside each home to create a cleaner and healthier lifestyle.