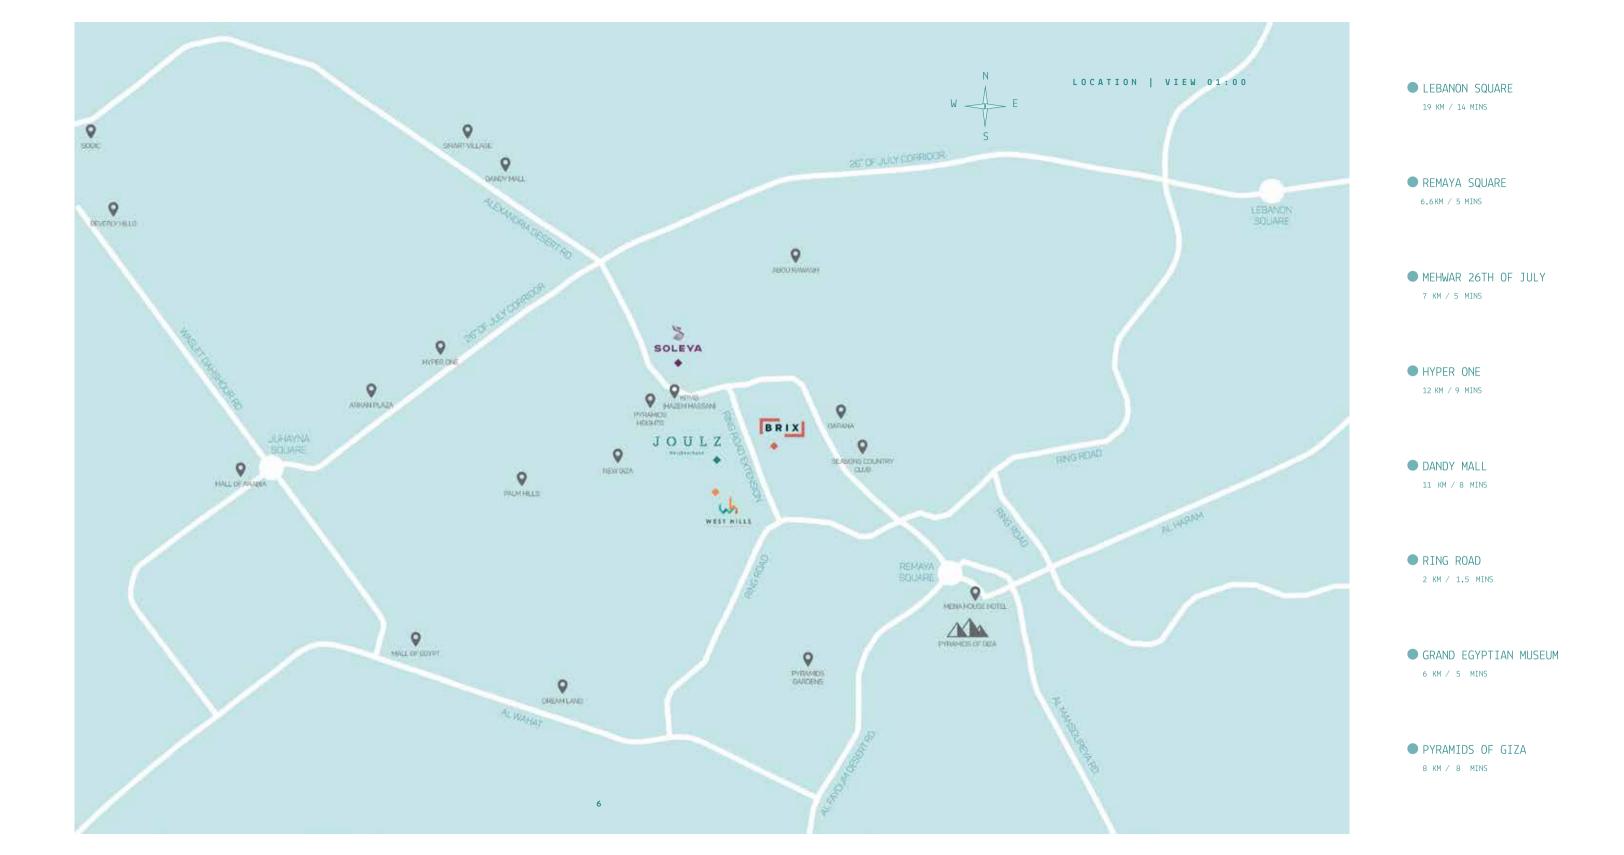

# LOCATION

Strategically located on the Cairo-Alexandria Desert Road, almost 20 minutes away from Mohandeseen and only moments away from the Ring Road. With an abundance of greenery, Joulz provides a peaceful, and scenic get-away in a private community for its residents in a location that is close to the city, yet far enough to disconnect from its racket.

#### LOCATION | VIEW 01:00

# THE VIEW

With a strategic location, the development is a retreat that allows its residents to enjoy extensive green expanses surrounding their homes. Joulz stands out from the crowd as its units are all designed to capture as much of nature as possible, inviting in light to brighten their homes and every day activities. The community will relish the sun setting, as the sky turns to twilight, where their surroundings still, and all that can be heard is the breeze gently rustling the foliage. At night, tenants can enjoy the serenity of Joulz.