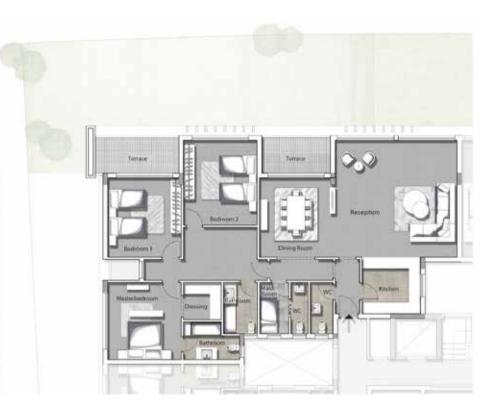

# **APARTMENTS**

#### THREE BEDROOM / BUILDING D

|        | SPACE NAME           | DIMENSIONS                   |
|--------|----------------------|------------------------------|
|        | LOBBY                | 2.88 x 1.30 m                |
| TYPE 3 | GUEST BATHROOM       | 2.71 x 1.20 m                |
|        | MAID'S ROOM          | 2.71 x 2.56 m                |
|        | RECEPTION            | 6.47 x 6.20 m                |
|        | DINING ROOM          | 4.20 x 4.02 m                |
|        | KITCHEN              | 3.10 x 3.00 m                |
|        | BATHROOM             | 2.71 x 1.80 m                |
|        | MASTER BEDROOM       | 4.09 x 3.90 m                |
|        | MASTER BATHROOM      | 2.97 x 2.00 m                |
|        | MASTER DRESSING      | 2.00 x 1.97 m                |
|        | BEDROOM 01           | 4.20 x 3.90 m                |
|        | BEDROOM 02           | 4.20 x 3.90 m                |
|        | AVERAGE TERRACE 19m² | GROSS AREA 199m <sup>2</sup> |