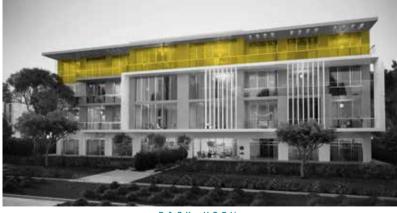

.46 x 4.20 m                |
|        | KITCHEN                          | 3.10 x 2.75 m                |
|        | BATHROOM 01                      | 2.71 x 1.80 m                |
|        | MASTER BEDROOM                   | 4.09 x 3.90 m                |
|        | MASTER BATHROOM                  | 2.97 x 2.00 m                |
|        | MASTER DRESSING                  | 2.00 x 1.97 m                |
|        | BEDROOM 01                       | 4.20 x 3.90 m                |
|        | BEDROOM 02                       | 4.20 x 3.90 m                |
|        | AVERAGE TERRACE 21m <sup>2</sup> | GROSS AREA 206m <sup>2</sup> |





FRONT VIEW

#### DISCLAIMER:

### **APARTMENTS**

#### THREE BEDROOM / BUILDING D



AVERAGE TERRACE 35m<sup>2</sup>

GROSS AREA 190m<sup>2</sup>





#### DISCLAIMER:

BACK VIEW

# BUILDING E



#### BUILDING E



#### BUILDING E



BACK VIEW

TYPE 1

# **APARTMENTS**

## TWO BEDROOM / BUILDING E

|        | SPACE NAME                      | DIMENSIONS                   |
|--------|---------------------------------|------------------------------|
|        | LOBBY                           | 3.88 x 1.30 m                |
| TYPE 1 | GUEST BATHROOM                  | 2.94 x 1.20 m                |
|        | RECEPTION                       | 7.82 x 3.82 m                |
|        | DINING ROOM                     | 5.01 x 4.00 m                |
|        | KITCHEN                         | 3.94 x 2.94 m                |
|        | BATHROOM 01                     | 2.27 x 1.66 m                |
|        | MASTER BEDROOM