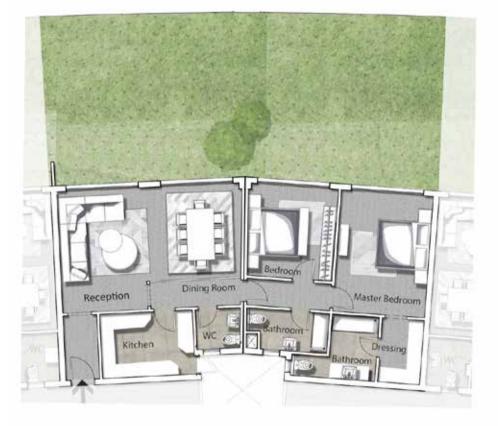

#### THREE BEDROOM / BUILDING A & B

|        | SPACE NAME                       | DIMENSIONS                  |
|--------|----------------------------------|-----------------------------|
|        | LOBBY                            | 4.30 x 1.25 m               |
| TYPE 1 | GUEST BATHROOM                   | 2.10 x 1.05 m               |
|        | MAID'S ROOM                      | 3.25 x 2.00 m               |
|        | RECEPTION & DINING               | 8.30 x 5.15 m               |
|        | KITCHEN                          | 5.15 x 2.30 m               |
|        | BATHROOM 01                      | 3.25 x 1.80 m               |
|        | MASTER BEDROOM                   | 3.95 x 3.90 m               |
|        | MASTER BATHROOM                  | 2.30 x 1.90 m               |
|        | MASTER DRESSING                  | 1.90 x 1.60 m               |
|        | BEDROOM 01                       | 3.90 x 3.90 m               |
|        | BEDROOM 02                       | 4.05 x 4.00 m               |
|        | LIVING ROOM                      | 3.90 x 3.10 m               |
|        | AVERAGE GARDEN 111m <sup>2</sup> | GROSS AREA 88m <sup>2</sup> |