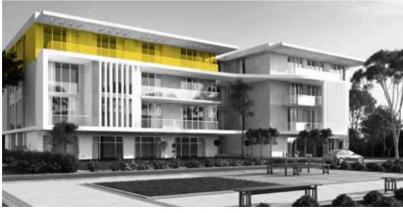

x 2.56 m                |
|        | LIVING ROOM                      | 3.89 x 3.88 m                |
|        | RECEPTION                        | 6.17 x 4.28 m                |
|        | KITCHEN                          | 3.80 x 2.78 m                |
|        | BATHROOM                         | 2.55 x 1.90 m                |
|        | MASTER BEDROOM                   | 3.92 x 3.80 m                |
|        | MASTER BATHROOM                  | 2.53 x 1.78 m                |
|        | MASTER DRESSING                  | 1.90 x 1.83 m                |
|        | BEDROOM 01                       | 3.92 x 3.90 m                |
|        | BEDROOM 02                       | 4.03 x 3.90 m                |
|        | AVERAGE TERRACE 36m <sup>2</sup> | GROSS AREA 196m <sup>2</sup> |





FRONT VIEW

#### DISCLAIMER:

# BUILDING D



APARTMENTS 07:00





FRONT VIEW

#### BUILDING D



BACK VIEW

APARTMENTS 07:00

**APARTMENTS** 

#### TWO BEDROOM / BUILDING D

|        | SPACE NAME                       | DIMENSIONS                   |
|--------|----------------------------------|------------------------------|
|        | GUEST BATHROOM                   | 2.15 x 1.20 m                |
| TYPE 1 | RECEPTION & DINING               | 7.92 x 4.20 m                |
|        | KITCHEN                          | 2.71 x 2.56 m                |
|        | BATHROOM                         | 2.71 x 1.80 m                |
|        | MASTER BEDROOM                   | 4.09 x 3.90 m                |
|        | MASTER BATHROOM                  | 2.97 x 2.00 m                |
|