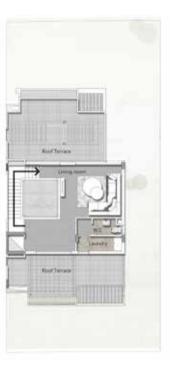

0 x 3.80 m                                       |
|                    | BATHROOM 03                             | 2.50 x 1.79 m                                            |
|                    | LIVING ROOM                             | 5.22 x 4.40 m 🖁                                          |
|                    | BATHROOM                                | 2.45 x 1.40 m                                            |
|                    | LAUNDRY                                 | 3.80 x 1.25 m                                            |
| AVERAGE TERRACE (C | ) 89m² AVERAGE LAND (C) 38              | 85m² AVERAGE TOTAL AREA (C) 364m²                        |
| AVERAGE TERRACE (I | D) 83m <sup>2</sup> AVERAGE LAND (D) 37 | 1m <sup>2</sup> AVERAGE TOTAL AREA (D) 347m <sup>2</sup> |







GROUND FLOOR

FIRST FLOOR

PENTHOUSE

#### DISCLAIMER:

# TWIN HOUSE E & F



#### TWIN HOUSE E & F



#### TWIN HOUSE E & F



BACK VIEW

TWIN HOUSES 08:00

# TWIN HOUSES

## TWIN HOUSE E & F

|                                                                                                                | SPACE NAME        | DIMENSIONS      |
|----------------------------------------------------------------------------------------------------------------|-------------------|-----------------|
| -                                                                                                              | ENTRANCE LOBBY    | 4.20 x 2.80 m   |
|                                                                                                                | GUEST BATHROOM    | 2.30 x 1.7