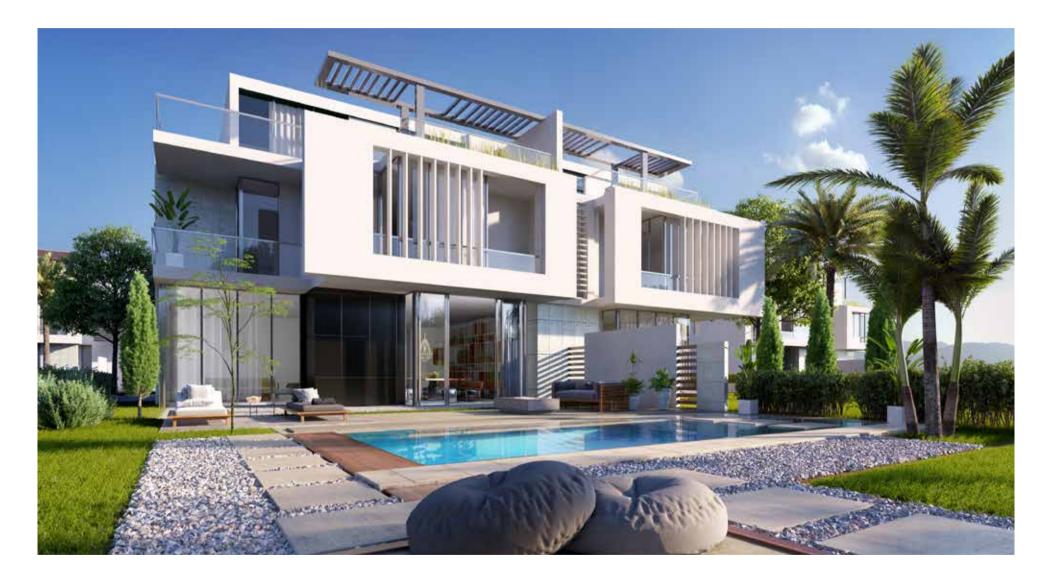

# ARCHITECTURE & DESIGN

The development's architecture is unlike any other, as its' seemingly unassuming design has much more sophisticated purposes. By focusing on natural light, the architects designed each unit with spacious patios and bright sun wells that guarantee plenty of sunlight. They also brought nature in from outside by installing trees, alongside other water elements, to create an inner garden that does more than purify the air, it creates each tenant's own personal heaven. The focus on nature aims to soften the harsh and dusty weather that is a feature of the areas on the outskirts of Cairo.

# MASTER PLAN

Joulz consists of residences, ranging from distinguished stand-alone units and twin houses to elegant townhouses and apartments. These units make up 30% of the development land area, which is surrounded by lush, vibrant vegetation. Units have unique views catering to tenants. Joulz' curving jogging trails located throughout the neighborhood aims to maximise the resident's experience, and to ensure that they maintain a healthy lifestyle. Apart from the jogging lanes, Joulz also provides bicycle lanes. For the little ones, each area inside the compound has a nearby children's playground annexed to it to ensure that families do not have to walk too far for their children's entertainment. Moreover, Joulz will have several ramps installed to guarantee that residents and their guests can move freely in all areas of the compound.