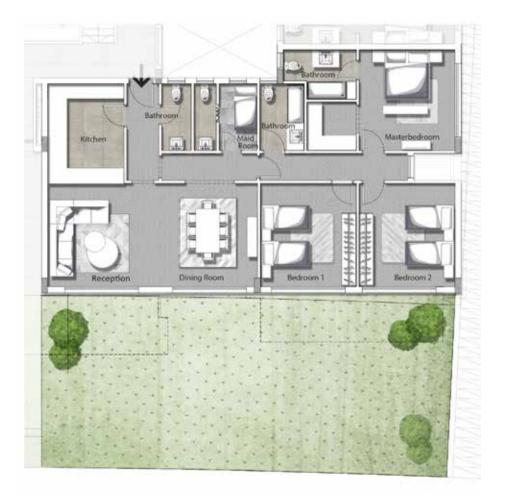

### FOUR BEDROOM / BUILDING H

|        | SPACE NAME                               | DIMENSIONS                                            |
|--------|------------------------------------------|-------------------------------------------------------|
|        | LOBBY                                    | 4.30 x 4.00 m                                         |
| TYPE 1 | GUEST BATHROOM                           | 4.60 x 2.60 m                                         |
|        | MAID'S ROOM                              | 3.90 x 2.00 m                                         |
|        | RECEPTION & DINING                       | 8.20 x 6.60 m                                         |
|        | KITCHEN                                  | 3.90 x 2.50 m                                         |
|        | BATHROOM 01                              | 2.80 x 2.00 m                                         |
|        | LAUNDRY                                  | 2.10 x 1.00 m                                         |
|        | MASTER BEDROOM                           | 4.00 x 3.80 m                                         |
|        | MASTER BATHROOM                          | 2.40 x 1.80 m                                         |
|        | MASTER DRESSING                          | 2.40 x 1.80 m                                         |
|        | BEDROOM 01                               | 4.20 x 4.20 m                                         |
|        | BEDROOM 02                               | 4.80 x 4.20 m                                         |
|        | BEDROOM 03                               | 4.00 x 4.50 m                                         |
|        | AVERAGE TERRACE 30m <sup>2</sup> AVERAGE | GARDEN 199m <sup>2</sup> GROSS AREA 263m <sup>2</sup> |

FRONT VIEW

#### DISCLAIMER: