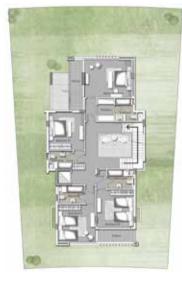

## STAND ALONE VILLA A

|        | SPACE NAME                                             | DIMENSIONS                                                                       |
|--------|--------------------------------------------------------|----------------------------------------------------------------------------------|
|        | LOBBY                                                  | 3.50 x 2.50 m                                                                    |
|        | DRIVER'S ROOM                                          | 3.90 x 2.00 m                                                                    |
| TYPE A | MAID'S ROOM                                            | 3.40 x 2.20 m                                                                    |
|        | KITCHEN                                                | 4.60 x 4.60 m                                                                    |
|        | GUEST BATHROOM                                         | 2.00 x 2.30 m 🚆                                                                  |
|        | LIVING ROOM                                            | 6.10 x 4.00 m                                                                    |
|        | RECEPTION                                              | ∽<br>5.25 x 5.00 m                                                               |
|        | DINING ROOM                                            | 5.50 x 5.40 m                                                                    |
|        | MASTER BEDROOM                                         | 4.85 x 4.40 m                                                                    |
|        | MASTER DRESSING                                        | 3.40 x 2.40 m 🔒                                                                  |
|        | MASTER BATHROOM                                        | 3.45 x 2.35 m 🛪                                                                  |
|        | BEDROOM 01                                             | 4.15 x 4.15 m 🚽                                                                  |
|        | BATHROOM                                               | 2.20 x 1.90 m                                                                    |
|        | BEDROOM 02                                             | 4.90 x 4.60 m 🔗                                                                  |
|        | BEDROOM 03                                             | 4.75 x 4.75 m                                                                    |
|        | BATHROOM 03                                            | 2.20 x 1.85 m                                                                    |
|        | FAMILY LIVING                                          | 5.35 x 4.10 m 🚆                                                                  |
|        | BATHROOM                                               | 2.20 x 3.10 m                                                                    |
|        | LAUNDRY                                                | 3.55 x 1.40 m 🔓                                                                  |
|        | BEDROOM 03<br>BATHROOM 03<br>FAMILY LIVING<br>BATHROOM | 4.90 x 4.00 m 2<br>4.75 x 4.75 m<br>2.20 x 1.85 m<br>5.35 x 4.10 m 2.20 x 3.10 m |

GROUND FLOOR

FIRST FLOOR

PENTHOUSE

AVERAGE TERRACE 124m<sup>2</sup>

AVERAGE LAND 502m<sup>2</sup>

AVERAGE TOTAL AREA 386m<sup>2</sup>