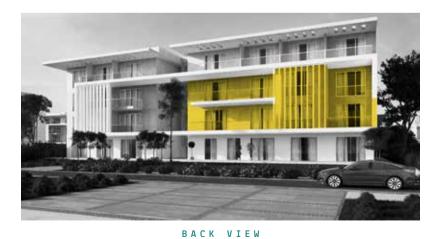

90 x 3.88 m                |
|        | RECEPTION                        | 6.17 x 5.12 m                |
|        | KITCHEN                          | 3.80 x 2.78 m                |
|        | LIVING ROOM                      | 4.03 x 1.90 m                |
|        | BATHROOM                         | 2.55 x 1.90 m                |
|        | MASTER BEDROOM                   | 3.92 x 3.80 m                |
|        | MASTER BATHROOM                  | 2.53 x 1.78 m                |
|        | MASTER DRESSING                  | 1.90 x 1.83 m                |
|        | BEDROOM 01                       | 3.92 x 3.90 m                |
|        | BEDROOM 02                       | 4.03 x 4.00 m                |
|        | AVERAGE TERRACE 24m <sup>2</sup> | GROSS AREA 192m <sup>2</sup> |





#### DISCLAIMER:

All materials, dimensions and drawings are approximate. Information is subject to change without notice. Drawings are not to scale and actual usable floor space may vary from the state floor plans. The developer reserves the right to make revisions to the floor plans. All displayed garden and terrace areas vary according to unit locations in buildings and according to the project layout.

APARTMENTS 07:00

TYPE 7

### **APARTMENTS**

#### THREE BEDROOM / BUILDING A & B

|        | SPACE NAME                       | DIMENSIONS                   |
|--------|----------------------------------|------------------------------|
|        | DINING ROOM                      | 5.42 x 3.75 m                |
| TYPE 7 | GUEST BATHROOM                   | 2.15 x 1.30 m