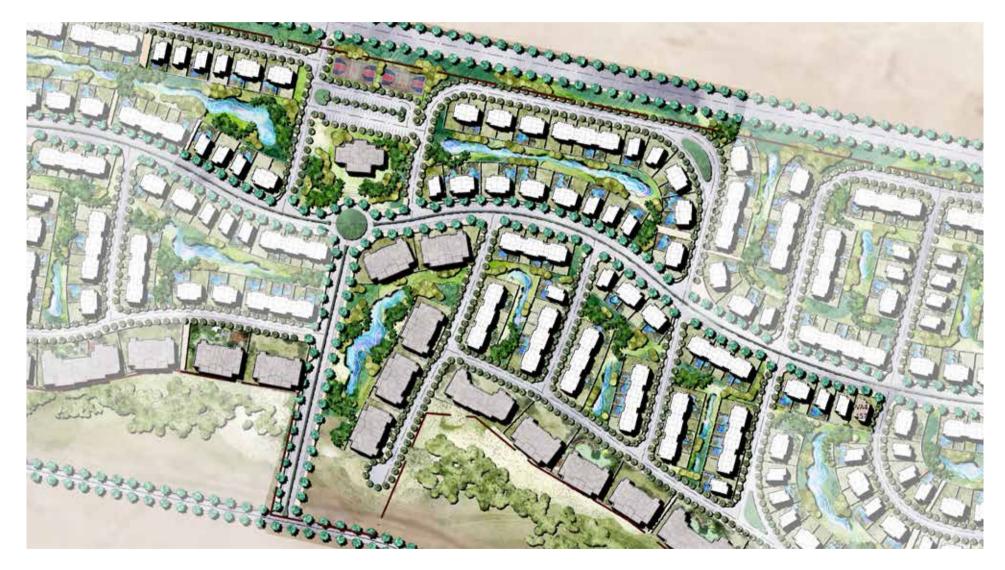

# MASTER PLAN

Joulz consists of residences, ranging from distinguished stand-alone units and twin houses to elegant townhouses and apartments. These units make up 30% of the development land area, which is surrounded by lush, vibrant vegetation. Units have unique views catering to tenants. Joulz' curving jogging trails located throughout the neighborhood aims to maximise the resident's experience, and to ensure that they maintain a healthy lifestyle. Apart from the jogging lanes, Joulz also provides bicycle lanes. For the little ones, each area inside the compound has a nearby children's playground annexed to it to ensure that families do not have to walk too far for their children's entertainment. Moreover, Joulz will have several ramps installed to guarantee that residents and their guests can move freely in all areas of the compound.

#### MASTER PLAN 05:00

Our brochure has been separated into twelve sections to follow the twelve hours, where light changes through daylight. Each section is separated with a gradient of the colors that are seen during those hours of the day.