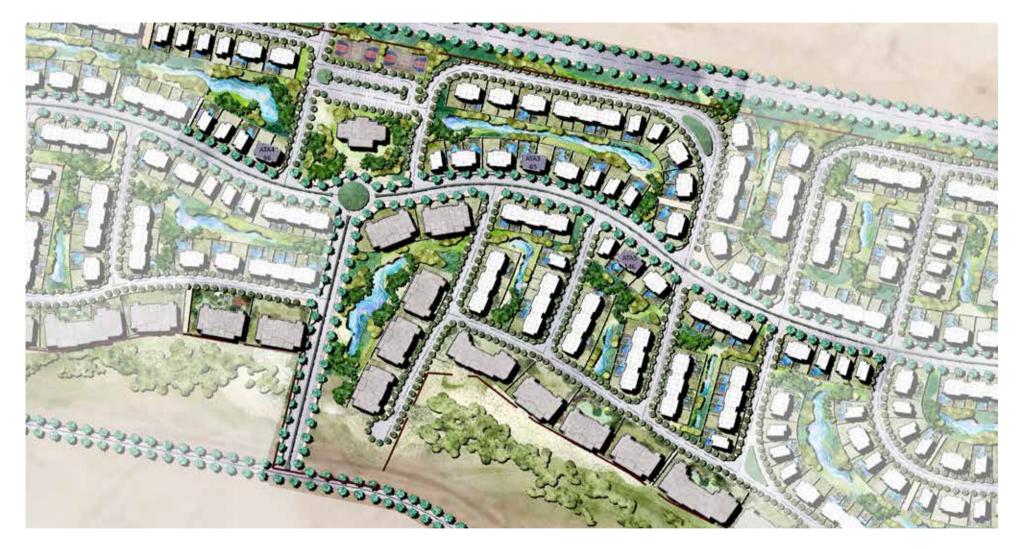

# MASTER PLAN

Joulz consists of residences, ranging from distinguished stand-alone units and twin houses to elegant townhouses and apartments. These units make up 30% of the development land area, which is surrounded by lush, vibrant vegetation. Units have unique views catering to tenants. Joulz' curving jogging trails located throughout the neighborhood aims to maximise the resident's experience, and to ensure that they maintain a healthy lifestyle. Apart from the jogging lanes, Joulz also provides bicycle lanes. For the little ones, each area inside the compound has a nearby children's playground annexed to it to ensure that families do not have to walk too far for their children's entertainment. Moreover, Joulz will have several ramps installed to guarantee that residents and their guests can move freely in all areas of the compound.