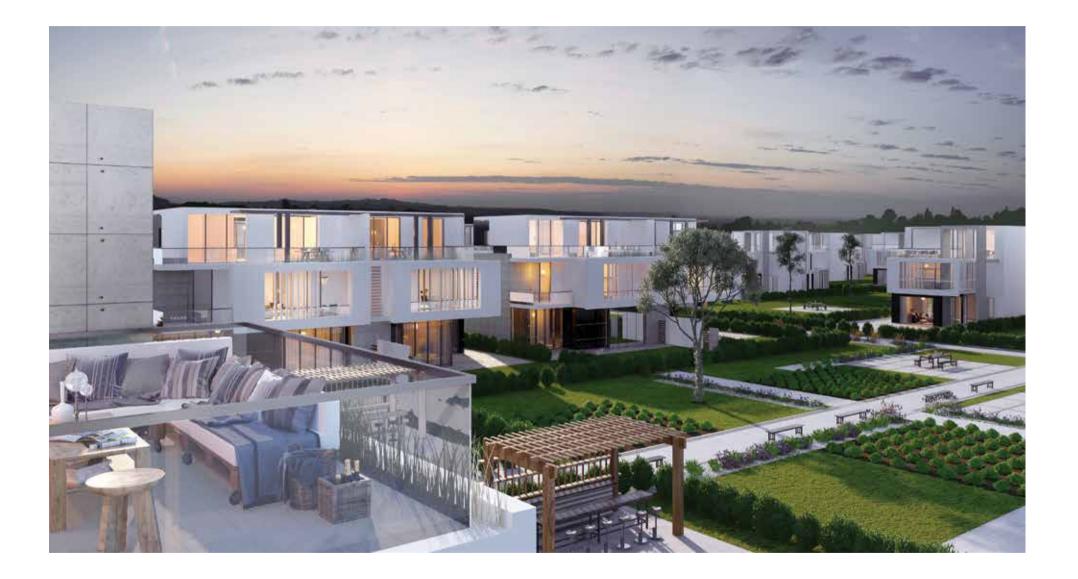

# MASTER PLAN

Joulz consists of residences, ranging from distinguished stand-alone units and twin houses to elegant townhouses and apartments. These units make up 30% of the development land area, which is surrounded by lush, vibrant vegetation. Units have unique views catering to tenants. Joulz' curving jogging trails located throughout the neighborhood aims to maximise the resident's experience, and to ensure that they maintain a healthy lifestyle. Apart from the jogging lanes, Joulz also provides bicycle lanes. For the little ones, each area inside the compound has a nearby children's playground annexed to it to ensure that families do not have to walk too far for their children's entertainment. Moreover, Joulz will have several ramps installed to guarantee that residents and their guests can move freely in all areas of the compound.