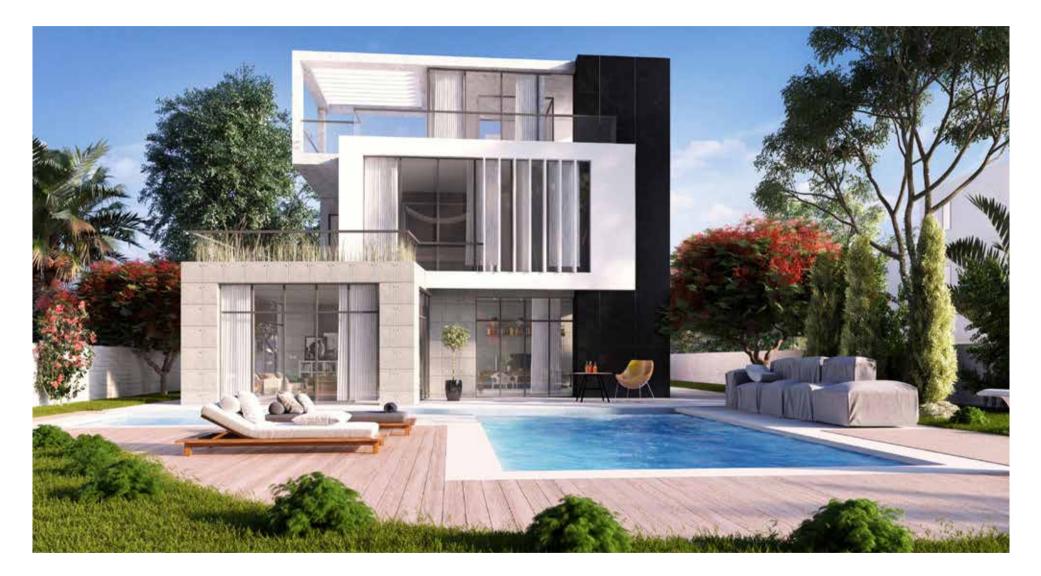

# ARCHITECTURE & DESIGN

The development's architecture is unlike any other, as its' seemingly unassuming design has much more sophisticated purposes. By focusing on natural light, the architects designed each unit with spacious patios and bright sun wells that guarantee plenty of sunlight. They also brought nature in from outside by installing trees, alongside other water elements, to create an inner garden that does more than purify the air, it creates each tenant's own personal heaven. The focus on nature aims to soften the harsh and dusty weather that is a feature of the areas on the outskirts of Cairo.