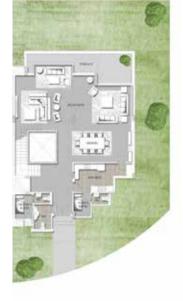

### TWIN HOUSE A

|                          | SPACE NAME                         | DIMENSIONS                |
|--------------------------|------------------------------------|---------------------------|
|                          | ENTRANCE LOBBY                     | 5.35 x 3.96 m             |
| TYPE                     | GUEST BATHROOM                     | 1.79 x 1.76 m             |
| А                        | MAID'S ROOM                        | 3.12 x 1.64 m             |
|                          | DRIVER'S ROOM                      | 3.67 x 2.32 m             |
|                          | INTERNAL COURT                     | 4.13 x 3.17 m -           |
|                          | KITCHEN                            | 5.43 x 3.22 m             |
|                          | RECEPTION                          | 6.32 x 5.71 m             |
|                          | DINING ROOM                        | 3.87 x 2.92 m             |
|                          | MASTER BEDROOM                     | 4.38 x 3.80 m             |
|                          | MASTER DRESSING                    | 2.38 x 1.79 m             |
|                          | MASTER BATHROOM                    | 2.87 x 1.79 m 🕌           |
|                          | BEDROOM 01                         | 4.00 x 3.80 m             |
|                          | BATHROOM 01                        | 2.13 x 2.00 m -           |
|                          | BEDROOM 02                         | 4.00 x 3.80 m             |
|                          | BATHROOM 02                        | 2.13 x 2.00 m             |
|                          | BEDROOM 03                         | 4.27 x 3.80 m             |
|                          | DRESSING ROOM 03                   | 1.79 x 1.41 m             |
|                          | BATHROOM 03                        | 1.97 x 1.79 m             |
|                          | FAMILY LIVING                      | 4.17 x 3.80 m             |
|                          | BATHROOM                           | 1.80 x 1.79 m             |
|                          | LAUNDRY                            | 1.51 x 1.35 m             |
| /ERAGE TERRACES (A) 90m² | AVERAGE LAND (A) 382m <sup>2</sup> | AVERAGE TOTAL AREA (A) 33 |

GROUND FLOOR

FIRST FLOOR

PENTHOUSE