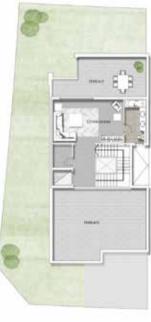

GROUND FLOOR

FIRST FLOOR

PENTHOUSE

GROUND FLOOR

FIRST FLOOR

PENTHOUSE

AVERAGE TERRACE 124m<sup>2</sup>

AVERAGE LAND 502m<sup>2</sup>

AVERAGE TOTAL AREA 386m<sup>2</sup>