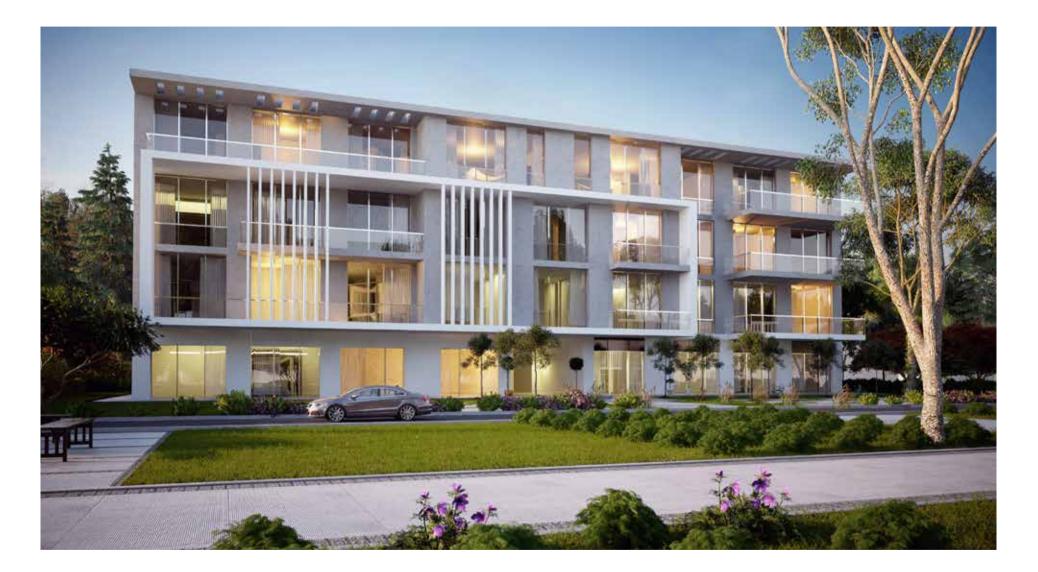

| 3.89 x 3.88 m                |
|        | RECEPTION                        | 6.17 x 4.28 m                |
|        | KITCHEN                          | 3.80 x 2.78 m                |
|        | BATHROOM                         | 2.55 x 1.90 m                |
|        | MASTER BEDROOM                   | 3.92 x 3.80 m                |
|        | MASTER BATHROOM                  | 2.53 x 1.78 m                |
|        | MASTER DRESSING                  | 1.90 x 1.83 m                |
|        | BEDROOM 01                       | 3.92 x 3.90 m                |
|        | BEDROOM 02                       | 4.03 x 3.90 m                |
|        | AVERAGE TERRACE 36m <sup>2</sup> | GROSS AREA 196m <sup>2</sup> |





FRONT VIEW

#### DISCLAIMER:

# BUILDING D



APARTMENTS 07:00





FRONT VIEW

#### BUILDING D



BACK VIEW

APARTMENTS 07:00

**APARTMENTS** 

#### TWO BEDROOM / BUILDING D

|        | SPACE NAME                       | DIMENSIONS                   |
|--------|----------------------------------|------------------------------|
|        | GUEST BATHROOM                   | 2.15 x 1.20 m                |
| TYPE 1 | RECEPTION & DINING               | 7.92 x 4.20 m                |
|        | KITCHEN                          | 2.71 x 2.56 m                |
|        | BATHROOM                         | 2.71 x 1.80 m                |
|        | MASTER BEDROOM                   | 4.09 x 3.90 m                |
|        | MASTER BATHROOM                  | 2.97 x 2.00 m                |
|        | MASTER DRESSING                  | 2.00 x 1.97 m