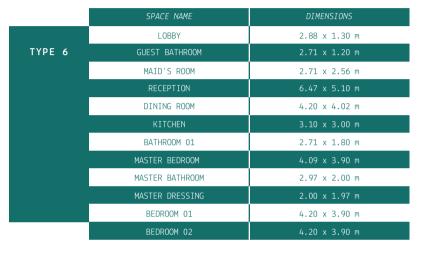

#### THREE BEDROOM / BUILDING A & B

|        | SPACE NAME                       | DIMENSIONS                   |
|--------|----------------------------------|------------------------------|
|        | LOBBY                            | 3.15 x 1.40 m                |
| TYPE 6 | GUEST BATHROOM                   | 2.13 x 1.30 m                |
|        | MAID'S ROOM                      | 2.64 x 2.55 m                |
|        | DINING ROOM                      | 3.90 x 3.88 m                |
|        | RECEPTION                        | 6.17 x 5.12 m                |
|        | KITCHEN                          | 3.80 x 2.78 m                |
|        | LIVING ROOM                      | 4.03 x 1.90 m                |
|        | BATHROOM                         | 2.55 x 1.90 m                |
|        | MASTER BEDROOM                   | 3.92 x 3.80 m                |
|        | MASTER BATHROOM                  | 2.53 x 1.78 m                |
|        | MASTER DRESSING                  | 1.90 x 1.83 m                |
|        | BEDROOM 01                       | 3.92 x 3.90 m                |
|        | BEDROOM 02                       | 4.03 x 4.00 m                |
|        | AVERAGE TERRACE 24m <sup>2</sup> | GROSS AREA 192m <sup>2</sup> |