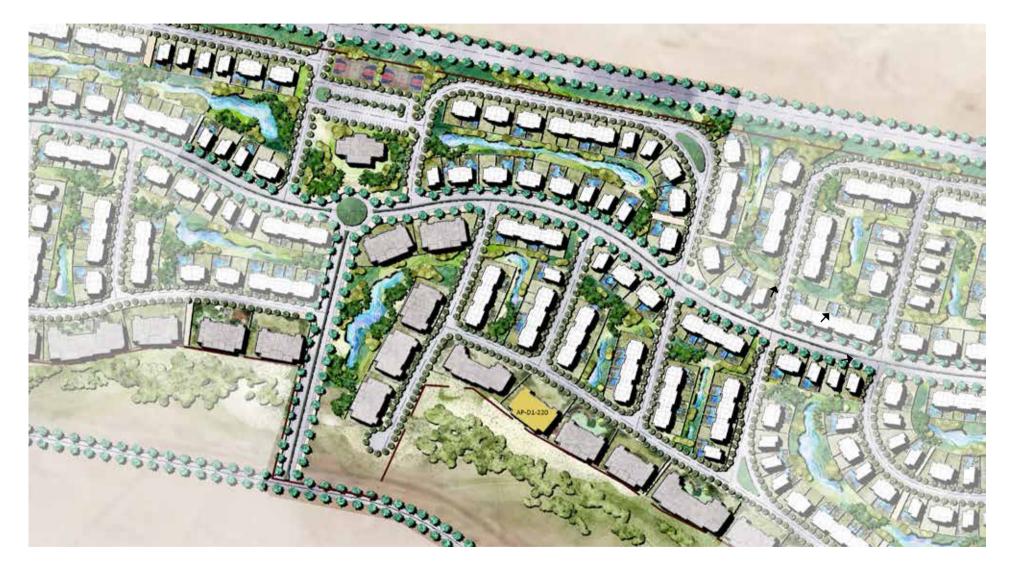

# MASTER PLAN

Joulz consists of residences, ranging from distinguished stand-alone units and twin houses to elegant townhouses and apartments. These units make up 30% of the development land area, which is surrounded by lush, vibrant vegetation. Units have unique views catering to tenants. Joulz' curving jogging trails located throughout the neighborhood aims to maximise the resident's experience, and to ensure that they maintain a healthy lifestyle. Apart from the jogging lanes, Joulz also provides bicycle lanes. For the little ones, each area inside the compound has a nearby children's playground annexed to it to ensure that families do not have to walk too far for their children's entertainment. Moreover, Joulz will have several ramps installed to guarantee that residents and their guests can move freely in all areas of the compound.