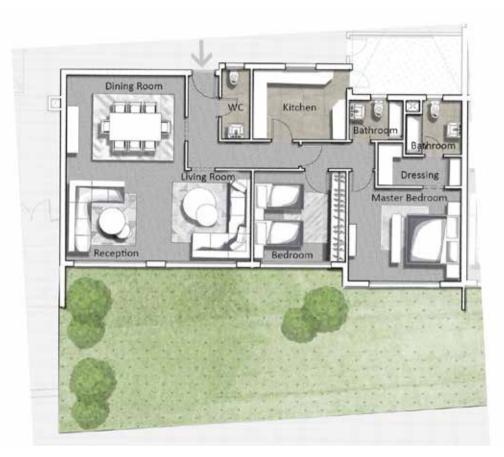

# APARTMENTS

#### THREE BEDROOM / BUILDING A & B

|        | SPACE NAME                       | DIMENSIONS                  |
|--------|----------------------------------|-----------------------------|
|        | LOBBY                            | 4.30 x 1.25 m               |
| TYPE 1 | GUEST BATHROOM                   | 2.10 x 1.05 m               |
|        | MAID'S ROOM                      | 3.25 x 2.00 m               |
|        | RECEPTION & DINING               | 8.30 x 5.15 m               |
|        | KITCHEN                          | 5.15 x 2.30 m               |
|        | BATHROOM 01                      | 3.25 x 1.80 m               |
|        | MASTER BEDROOM                   | 3.95 x 3.90 m               |
|        | MASTER BATHROOM                  | 2.30 x 1.90 m               |
|        | MASTER DRESSING                  | 1.90 x 1.60 m               |
|        | BEDROOM 01                       | 3.90 x 3.90 m               |
|        | BEDROOM 02                       | 4.05 x 4.00 m               |
|        | LIVING ROOM                      | 3.90 x 3.10 m               |
|        | AVERAGE GARDEN 111m <sup>2</sup> | GROSS AREA 88m <sup>2</sup> |