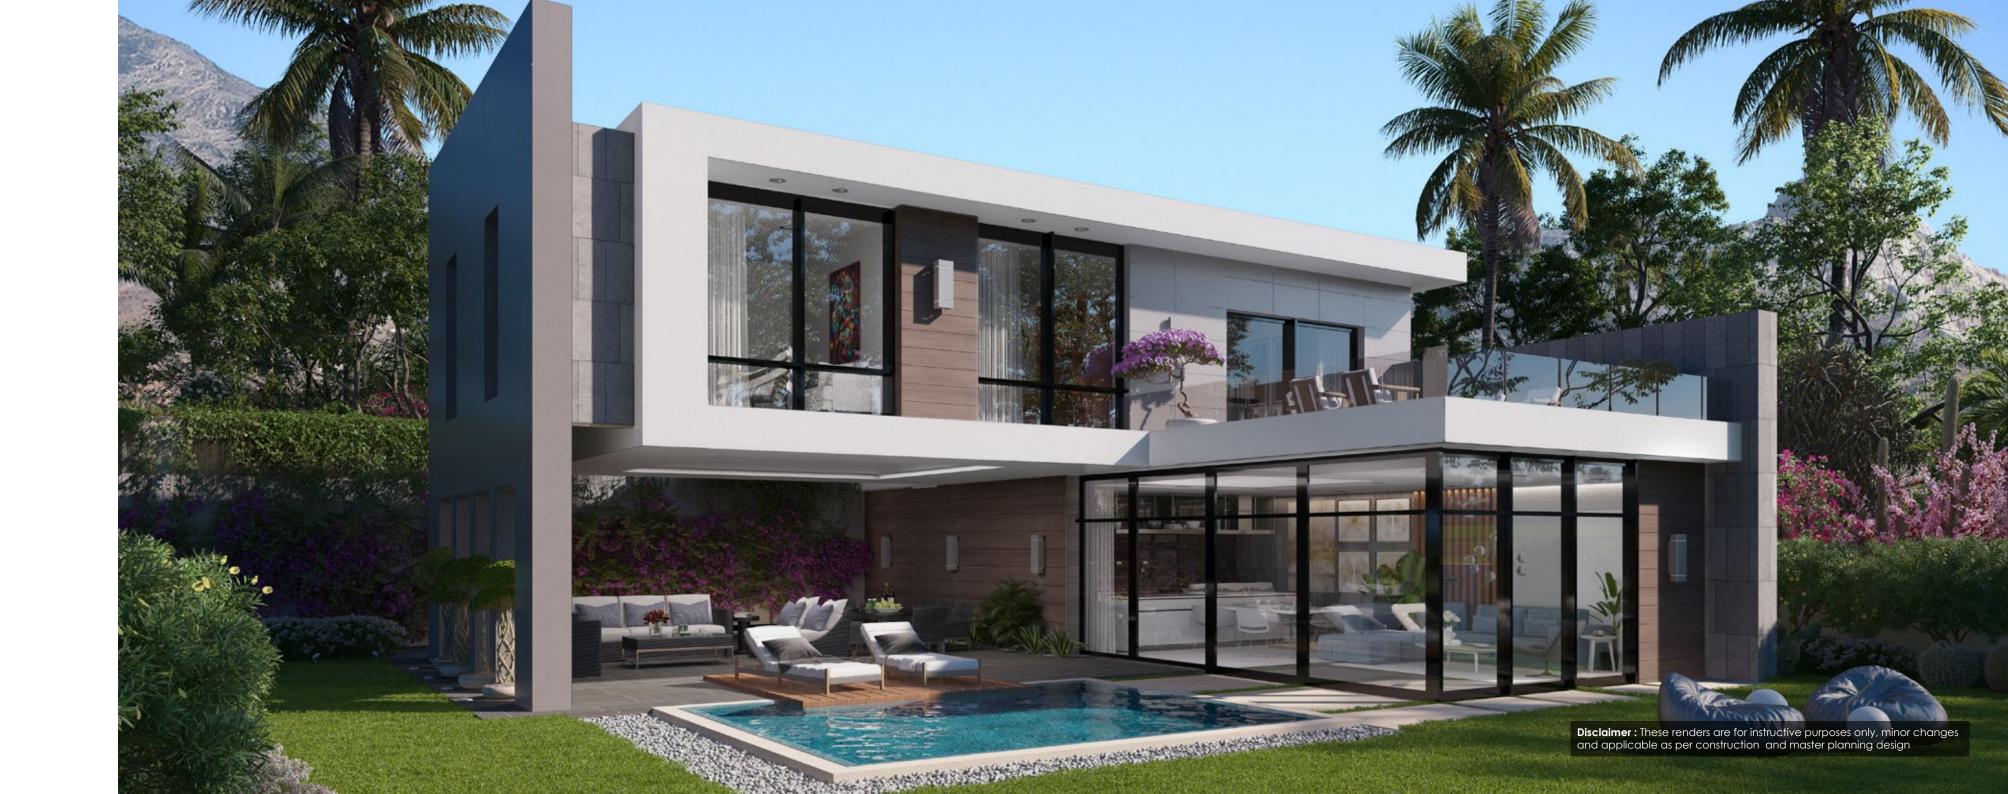

#### Villa

#### Valley Level Floor

| NO | Location                       | Dimensions   |
|----|--------------------------------|--------------|
| 1  | Staircase                      | 3.70 x 2.58  |
| 2  | Lobby                          | 1.14 x 1.97  |
| 3  | Reception, Dining<br>& Kitchen | 10.62 x 5.59 |
| 4  | Terrace                        | 5.79 x 7.60  |
| 5  | Guest Toilet                   | 2.40 x 1.97  |
| 6  | Maids Room                     | 2.39 x 2.00  |
| 7  | Maid's Toilet                  | 1.20 x 2.00  |

Total Built Up Area 307m