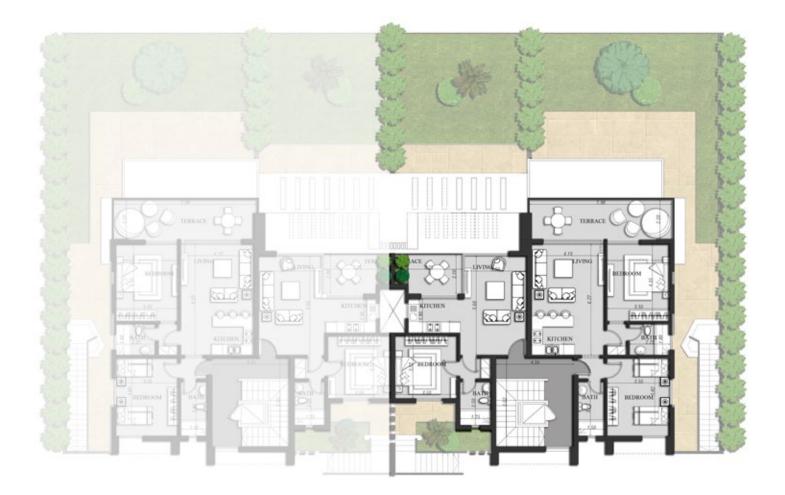

#### Town House Middle 02

Ground Floor Plan

| NO | Location        | Dimensions  |
|----|-----------------|-------------|
| 1  | Entrance Lobby  | 2.38 x 2.51 |
| 2  | Living & Dining | 7.46 x 5.22 |
| 3  | Terrace         | 2.50 x 3.90 |
| 4  | Guest Toilet    | 1.38 x 1.78 |
| 5  | Maids Room      | 1.88 x 2.60 |
| 6  | Maids Toilet    | 1.38 x 1.70 |
| 7  | Stairs Lobby    | 1.21 x 1.60 |

Total Built Up Area 161m

#### First Floor Plan

| NO | Location        | Dimensior   |
|----|-----------------|-------------|
| 1  | Lobby           | 2.32 x 2.62 |
| 2  | Corridor        | 2.47 x 1.10 |
| 3  | Master Bedroom  | 3.22 x 3.76 |
| 4  | Master Bathroom | 1.50 x 2.54 |
| 5  | Master Lobby    | 2.65 x 1.10 |
| 6  | Bedroom 1       | 3.50 x 4.00 |
| 7  | Terrace         | 2.75 x 1.32 |
| 8  | Bedroom 2       | 3.27 x 3.60 |
| 9  | Bathroom        | 2.50 x 1.50 |
|    |                 |             |