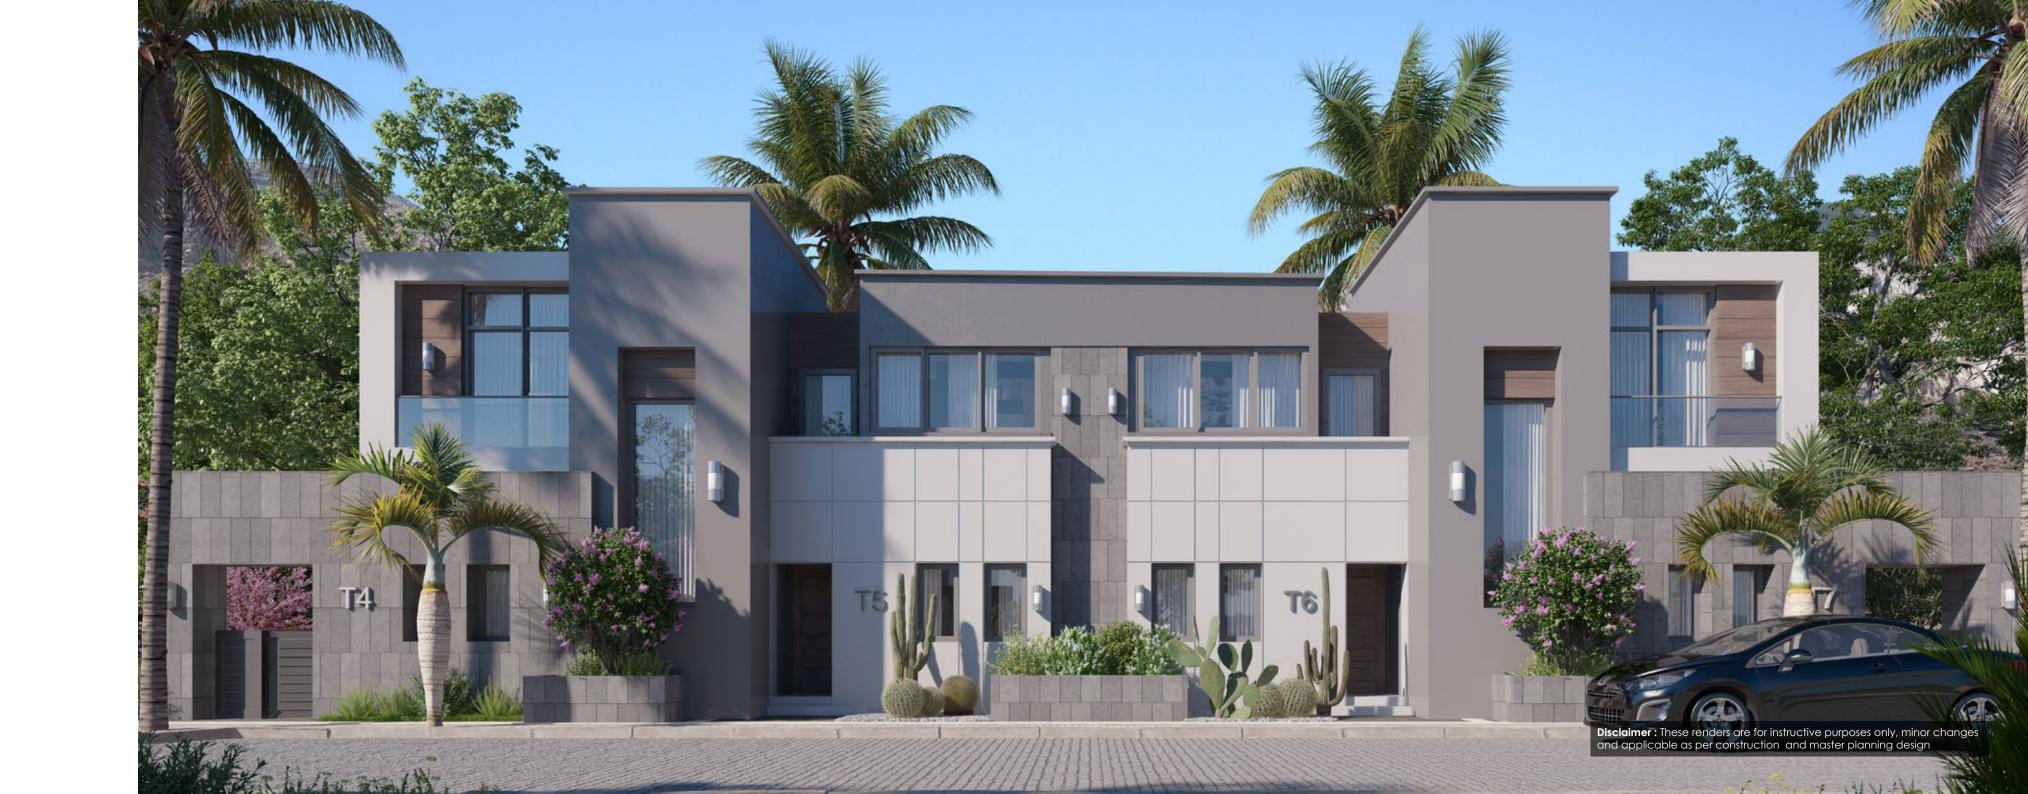

4 |
| 3  | Lobby           | 1.22 x 1.50 |
| 4  | Guest Toilet    | 1.70 x 1.50 |
| 5  | Lobby           | 0.96 x 1.20 |
| 6  | Maid>s Room     | 3.28 x 1.68 |
| 7  | Maids Toilet    | 2.20 x 1.20 |
| 8  | Storage Room    | 2.54 x 2.32 |

Total Built Up Area 171m





#### First Floor Plan

| NO | Location        | Dimension   |
|----|-----------------|-------------|
| 1  | Lobby 1         | 1.95 x 2.32 |
| 2  | Lobby 2         | 1.50 x 1.92 |
| 3  | Corridor        | 2.88 x 1.10 |
| 4  | Master Bedroom  | 3.42 x 3.89 |
| 5  | Master Bathroom | 1.50 x 2.40 |
| 6  | Master Lobby    | 2.00 x 1.10 |
| 7  | Bedroom 1       | 3.38 x 4.22 |
| 8  | Bathroom        | 1.50 x 2.80 |
| 9  | Bedroom 2       | 4.10 x 3.00 |
| 10 | Terrace         | 1.58 x 3.00 |
|    |                 |             |



THE **TOWN HOUSE** 



THE Town House

# Town House Corner 04 Ground Floor Plan

| NO | Location        | Dimensions  |
|----|-----------------|-------------|
| 1  | Living & Dining | 8.15 x 5.22 |
| 2  | Terrace         | 2.91 x 3.95 |
| 3  | Lobby           | 1.40 x 1.27 |
| 4  | Guest Toilet    | 1.61 x 1.51 |
| 5  | Lobby           | 1.00 x 1.60 |
| 6  | Maid>s Room     | 2.68 x 1.48 |
| 7  | Maid>s Toilet   | 1.56 x 1.60 |
| 8  | Storage Room    | 2.68 x 2.32 |

Total Built Up Area 167m





#### First Floor Plan

| NO | Location        | Dimensions  |
|----|-----------------|-------------|
| 1  | Lobby           | 1.21 x 2.32 |
| 2  | Corridor        | 4.07 x 1.10 |
| 3  | Master Bedroom  | 3.50 x 4.00 |
| 4  | Master Bathroom | 1.50 x 2.80 |
| 5  | Master Lobby    | 2.67 x 1.10 |