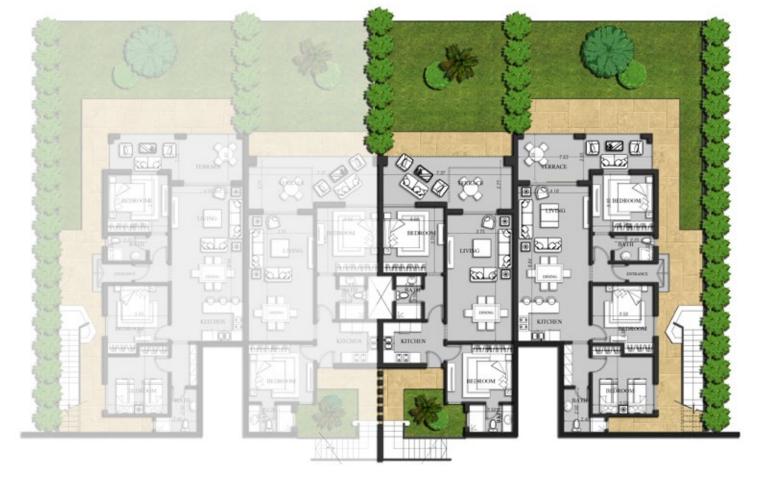

# Town House Corner 04 Ground Floor Plan

| NO | Location        | Dimensions  |
|----|-----------------|-------------|
| 1  | Living & Dining | 8.15 x 5.22 |
| 2  | Terrace         | 2.91 x 3.95 |
| 3  | Lobby           | 1.40 x 1.27 |
| 4  | Guest Toilet    | 1.61 x 1.51 |
| 5  | Lobby           | 1.00 x 1.60 |
| 6  | Maid>s Room     | 2.68 x 1.48 |
| 7  | Maid>s Toilet   | 1.56 x 1.60 |
| 8  | Storage Room    | 2.68 x 2.32 |

Total Built Up Area 167m

#### First Floor Plan

| NO | Location        | Dimensions  |
|----|-----------------|-------------|
| 1  | Lobby           | 1.21 x 2.32 |
| 2  | Corridor        | 4.07 x 1.10 |
| 3  | Master Bedroom  | 3.50 x 4.00 |
| 4  | Master Bathroom | 1.50 x 2.80 |
| 5  | Master Lobby    | 2.67 x 1.10 |
| 6  | Bedroom 1       | 3.50 x 3.88 |
| 7  | Bathroom        | 1.50 x 2.60 |
| 8  | Bedroom 2       | 4.00 x 3.20 |
|    |                 |             |

#### **Town House Corner 01**

Ground Floor Plan

| NO | Location        | Dimensions  |
|----|-----------------|-------------|
| 1  | Living & Dining | 8.15 x 5.22 |
| 2  | Terrace         | 2.91 x 3.95 |
| 3  | Lobby           | 1.40 x 1.27 |
| 4  | Guest Toilet    | 1.61 x 1.51 |
| 5  | Lobby           | 1.00 x 1.60 |
| 6  | Maids Room      | 2.68 x 1.48 |
| 7  | Maids Toilet    | 1.56 x 1.60 |
| 8  | Storage Room    | 2.68 x 2.32 |
|    |                 |             |

#### First Floor Plan

| NO | Location        | Dimensic   |
|----|-----------------|------------|
| 1  | Lobby           | 1.21 x 2.3 |
| 2  | Corridor        | 4.07 x 1.1 |
| 3  | Master Bedroom  | 3.50 x 4.0 |
| 4  | Master Bathroom | 1.50 x 2.8 |
| 5  | Master Lobby    | 2.67 x 1.1 |
| 6  | Bedroom 1       | 3.50 x 3.8 |
| 7  | Bathroom        | 1.50 x 2.6 |
| 8  | Bedroom 2       | 4.00 x 3.2 |
|    |                 |            |