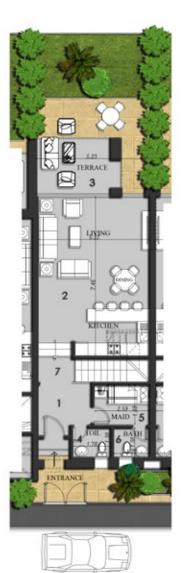

#### Town House Middle 03

Ground Floor Plan

| NO | Location        | Dimensions  |
|----|-----------------|-------------|
| 1  | Entrance Lobby  | 2.38 x 2.51 |
| 2  | Living & Dining | 7.46 x 5.22 |
| 3  | Terrace         | 2.50 x 3.90 |
| 4  | Guest Toilet    | 1.38 x 1.78 |
| 5  | Maid>s Room     | 1.88 x 2.60 |
| 6  | Maids Toilet    | 1.38 x 1.70 |
| 7  | Stairs Lobby    | 1.21 x 1.60 |

Total Built Up Area 161m