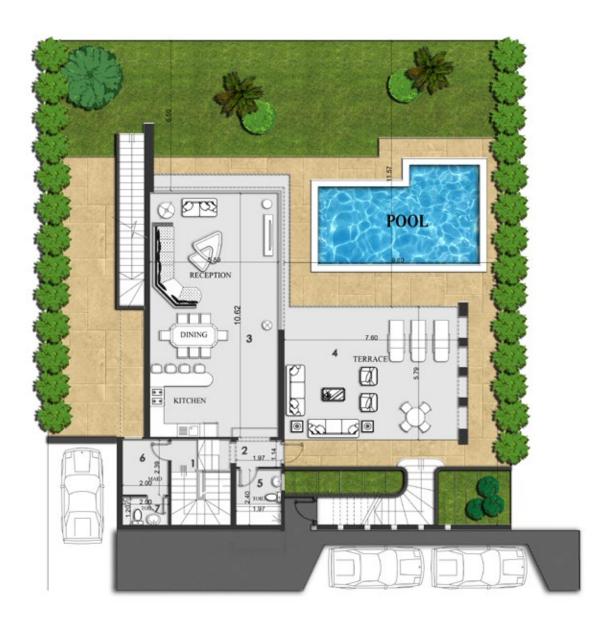

#### Villa

#### Ground Level Floor

| 0.0 | 01.0.20 01.100   | •                  |
|-----|------------------|--------------------|
| NO  | Location         | Dimensions         |
| 1   | Enterance Lobby  | 2.45 x 1.97        |
| 2   | Staircase        | 3.83 x 2.58        |
| 3   | Corridor         | 1.50 x 4.75        |
| 4   | M. Bedroom 1     | 3.80 x 4.09        |
| 5   | M. Bathroom 1    | 1.50 x 2.23        |
| 6   | M. Lobby 1       | 1.50 x 2.26        |
| 7   | M. Bedroom 2     | 3.80 x 3.54        |
| 8   | M. Bathroom 2    | 2.58 x 1.60        |
| 9   | M. Lobby 2       | 1.10 x 1.60        |
| 10  | M. Bedroom 3     | 3.80 x 4.00        |
| 11  | M. Bathroom 3    | 1.50 x 2.68        |
| 12  | M. Lobby 3       | 1.50 x 1.20        |
| 13  | Terrace          | $5.05 \times 5.70$ |
| 14  | Drivers Room     | 2.39 x 2.00        |
| 15  | Drivens Bathroom | 1.20 x 2.00        |