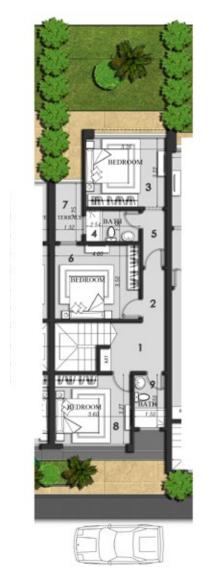

### **Twin House 02**Ground Floor Plan

| NO | Location        | Dimensions  |
|----|-----------------|-------------|
| 1  | Living & Dining | 9.56 x 5.44 |
| 2  | Terrace         | 2.53 x 4.93 |
| 3  | Lobby           | 1.22 x 1.50 |
| 4  | Guest Toilet    | 1.70 x 1.50 |
| 5  | Lobby           | 0.96 x 1.20 |
| 6  | Maid>s Room     | 2.68 x 1.68 |
| 7  | Maids Toilet    | 1.60 x 1.20 |
| 8  | Storage Room    | 2.54 x 2.32 |

Total Built Up Area 171m

#### First Floor Plan

| NO | Location        | Dimensions  |
|----|-----------------|-------------|
| 1  | Lobby 1         | 1.95 x 2.32 |
| 2  | Lobby 2         | 1.50 x 1.92 |
| 3  | Corridor        | 2.88 x 1.10 |
| 4  | Master Bedroom  | 3.42 x 3.89 |
| 5  | Master Bathroom | 1.50 x 2.40 |
| 6  | Master Lobby    | 2.00 x 1.10 |
| 7  | Bedroom 1       | 3.38 x 4.22 |
| 8  | Bathroom        | 1.50 x 2.80 |
| 9  | Bedroom 2       | 4.10 x 3.00 |
| 10 | Terrace         | 1.40 x 3.00 |
|    |                 |             |