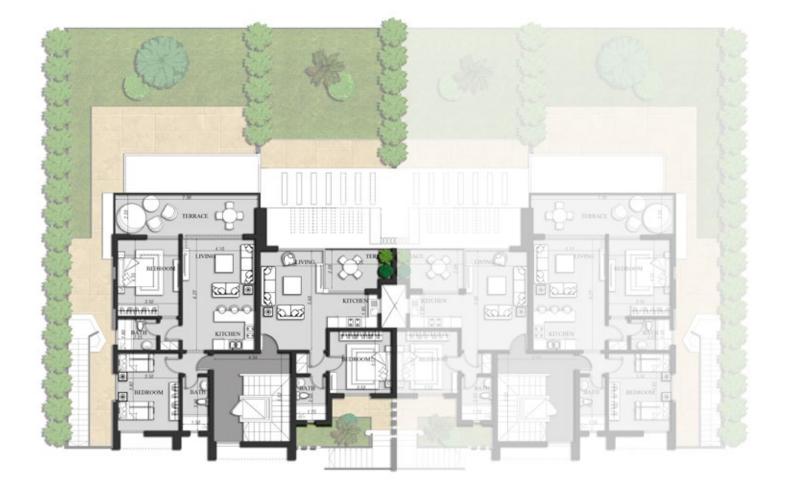

#### Town House Middle 03

Ground Floor Plan

| NO | Location        | Dimensions  |
|----|-----------------|-------------|
| 1  | Entrance Lobby  | 2.38 x 2.51 |
| 2  | Living & Dining | 7.46 x 5.22 |
| 3  | Terrace         | 2.50 x 3.90 |
| 4  | Guest Toilet    | 1.38 x 1.78 |
| 5  | Maid>s Room     | 1.88 x 2.60 |
| 6  | Maids Toilet    | 1.38 x 1.70 |
| 7  | Stairs Lobby    | 1.21 x 1.60 |

Total Built Up Area 161m

#### First Floor Plan

| NO | Location        | Dimensions         |
|----|-----------------|--------------------|
| 1  | Lobby           | 2.32 x 2.62        |
| 2  | Corridor        | 2.47 x 1.10        |
| 3  | Master Bedroom  | 3.22 x 3.76        |
| 4  | Master Bathroom | 1.50 x 2.54        |
| 5  | Master Lobby    | 2.65 x 1.10        |
| 6  | Bedroom 1       | 3.50 x 4.00        |
| 7  | Terrace         | $2.75 \times 1.32$ |
| 8  | Bedroom 2       | 3.27 x 3.60        |
| 9  | Bathroom        | 2.50 x 1.50        |