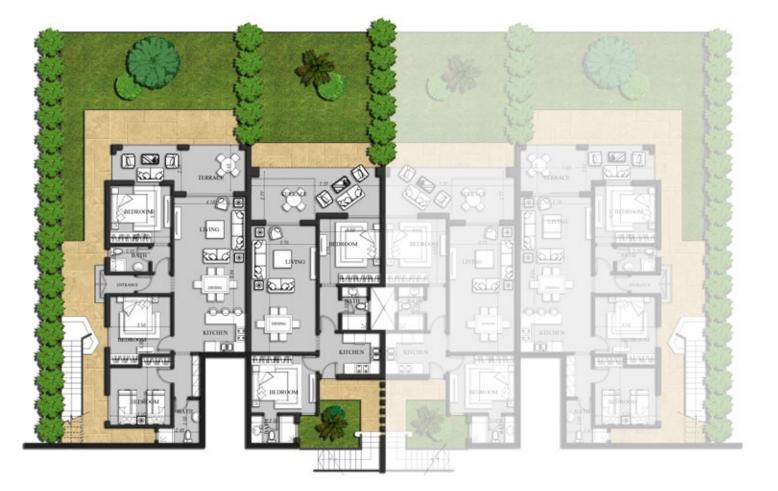

### **Twin House 02**Ground Floor Plan

| NO | Location        | Dimensions  |
|----|-----------------|-------------|
| 1  | Living & Dining | 9.56 x 5.44 |
| 2  | Terrace         | 2.53 x 4.93 |
| 3  | Lobby           | 1.22 x 1.50 |
| 4  | Guest Toilet    | 1.70 x 1.50 |
| 5  | Lobby           | 0.96 x 1.20 |
| 6  | Maid>s Room     | 2.68 x 1.68 |
| 7  | Maids Toilet    | 1.60 x 1.20 |
| 8  | Storage Room    | 2.54 x 2.32 |

Total Built Up Area 171m

#### First Floor Plan

| NO | Location        | Dimensions  |
|----|-----------------|-------------|
| 1  | Lobby 1         | 1.95 x 2.32 |
| 2  | Lobby 2         | 1.50 x 1.92 |
| 3  | Corridor        | 2.88 x 1.10 |
| 4  | Master Bedroom  | 3.42 x 3.89 |
| 5  | Master Bathroom | 1.50 x 2.40 |
| 6  | Master Lobby    | 2.00 x 1.10 |
| 7  | Bedroom 1       | 3.38 x 4.22 |
| 8  | Bathroom        | 1.50 x 2.80 |
| 9  | Bedroom 2       | 4.10 x 3.00 |
| 10 | Terrace         | 1.40 x 3.00 |
|    |                 |             |

#### Twin House 01

Ground Floor Plan

| NO | Location        | Dimensions  |
|----|-----------------|-------------|
| 1  | Living & Dining | 9.56 x 5.44 |
| 2  | Terrace         | 2.13 x 4.14 |
| 3  | Lobby           | 1.22 x 1.50 |
| 4  | Guest Toilet    | 1.70 x 1.50 |
| 5  | Lobby           | 0.96 x 1.20 |
| 6  | Maid>s Room     | 3.28 x 1.68 |
| 7  | Maids Toilet    | 2.20 x 1.20 |
| 8  | Storage Room    | 2.54 x 2.32 |

#### First Floor Plan

| NO | Location        | Dimension   |
|----|-----------------|-------------|
| 1  | Lobby 1         | 1.95 x 2.32 |
| 2  | Lobby 2         | 1.50 x 1.92 |
| 3  | Corridor        | 2.88 x 1.10 |
| 4  | Master Bedroom  | 3.42 x 3.89 |
| 5  | Master Bathroom | 1.50 x 2.40 |
| 6  | Master Lobby    | 2.00 x 1.10 |
| 7  | Bedroom 1       | 3.38 x 4.22 |
| 8  | Bathroom        | 1.50 x 2.80 |
| 9  | Bedroom 2       | 4.10 x 3.00 |
| 10 | Terrace         | 1.58 x 3.00 |
|    |                 |             |