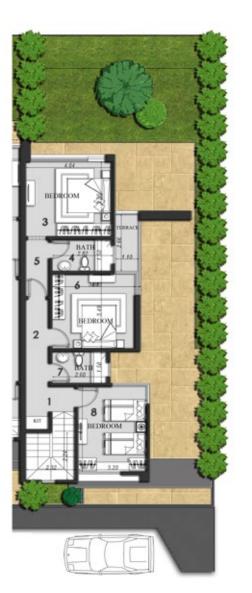

# Town House Corner 04 Ground Floor Plan

| NO | Location        | Dimensions  |
|----|-----------------|-------------|
| 1  | Living & Dining | 8.15 x 5.22 |
| 2  | Terrace         | 2.91 x 3.95 |
| 3  | Lobby           | 1.40 x 1.27 |
| 4  | Guest Toilet    | 1.61 x 1.51 |
| 5  | Lobby           | 1.00 x 1.60 |
| 6  | Maid>s Room     | 2.68 x 1.48 |
| 7  | Maid>s Toilet   | 1.56 x 1.60 |
| 8  | Storage Room    | 2.68 x 2.32 |

Total Built Up Area 167m