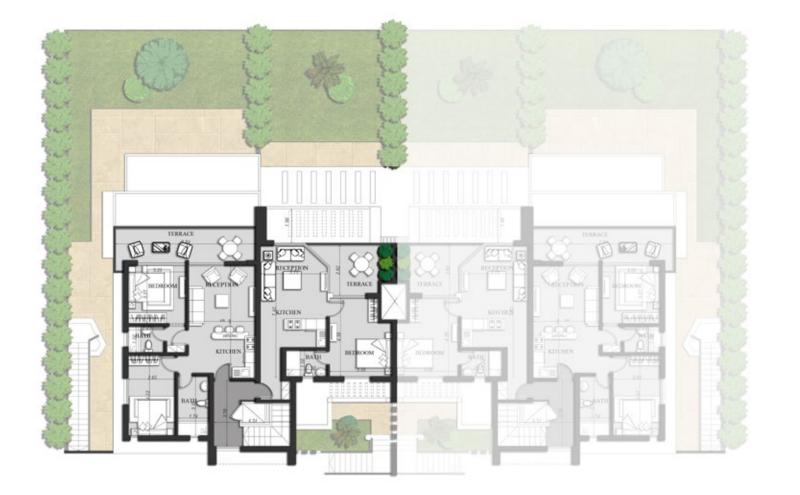

#### **Town House Corner 01**

Ground Floor Plan

| NO | Location        | Dimensions  |
|----|-----------------|-------------|
| 1  | Living & Dining | 8.15 x 5.22 |
| 2  | Terrace         | 2.91 x 3.95 |
| 3  | Lobby           | 1.40 x 1.27 |
| 4  | Guest Toilet    | 1.61 x 1.51 |
| 5  | Lobby           | 1.00 x 1.60 |
| 6  | Maids Room      | 2.68 x 1.48 |
| 7  | Maids Toilet    | 1.56 x 1.60 |
| 8  | Storage Room    | 2.68 x 2.32 |
|    |                 |             |

Total Built Up Area 167m

#### First Floor Plan

| NO | Location        | Dimensic   |
|----|-----------------|------------|
| 1  | Lobby           | 1.21 x 2.3 |
| 2  | Corridor        | 4.07 x 1.1 |
| 3  | Master Bedroom  | 3.50 x 4.0 |
| 4  | Master Bathroom | 1.50 x 2.8 |
| 5  | Master Lobby    | 2.67 x 1.1 |
| 6  | Bedroom 1       | 3.50 x 3.8 |
| 7  | Bathroom        | 1.50 x 2.6 |
| 8  | Bedroom 2       | 4.00 x 3.2 |
|    |                 |            |