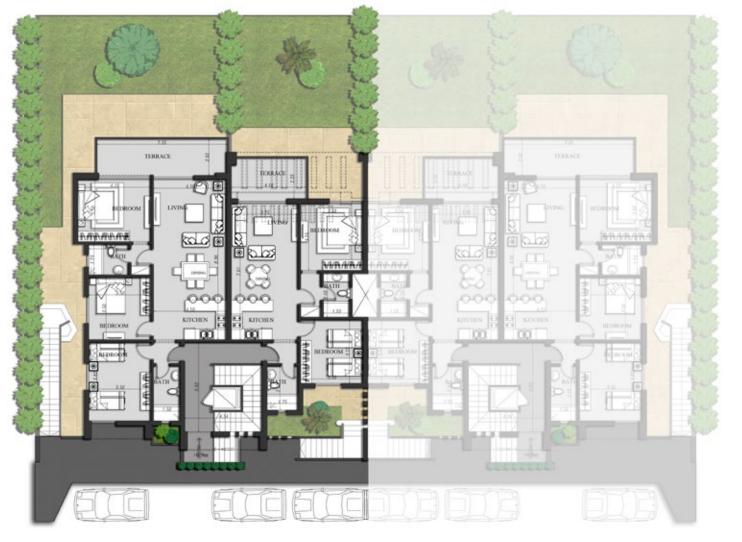

#### Town House Middle 03

Ground Floor Plan

| NO | Location        | Dimensions  |
|----|-----------------|-------------|
| 1  | Entrance Lobby  | 2.38 x 2.51 |
| 2  | Living & Dining | 7.46 x 5.22 |
| 3  | Terrace         | 2.50 x 3.90 |
| 4  | Guest Toilet    | 1.38 x 1.78 |
| 5  | Maid>s Room     | 1.88 x 2.60 |
| 6  | Maids Toilet    | 1.38 x 1.70 |
| 7  | Stairs Lobby    | 1.21 x 1.60 |

Total Built Up Area 161m

#### First Floor Plan

| NO | Location        | Dimensions         |
|----|-----------------|--------------------|
| 1  | Lobby           | 2.32 x 2.62        |
| 2  | Corridor        | 2.47 x 1.10        |
| 3  | Master Bedroom  | 3.22 x 3.76        |
| 4  | Master Bathroom | 1.50 x 2.54        |
| 5  | Master Lobby    | 2.65 x 1.10        |
| 6  | Bedroom 1       | 3.50 x 4.00        |
| 7  | Terrace         | $2.75 \times 1.32$ |
| 8  | Bedroom 2       | 3.27 x 3.60        |
| 9  | Bathroom        | 2.50 x 1.50        |

#### Town House Middle 02

Ground Floor Plan

| NO | Location        | Dimensions  |
|----|-----------------|-------------|
| 1  | Entrance Lobby  | 2.38 x 2.51 |
| 2  | Living & Dining | 7.46 x 5.22 |
| 3  | Terrace         | 2.50 x 3.90 |
| 4  | Guest Toilet    | 1.38 x 1.78 |
| 5  | Maids Room      | 1.88 x 2.60 |
| 6  | Maids Toilet    | 1.38 x 1.70 |
| 7  | Stairs Lobby    | 1.21 x 1.60 |

#### First Floor Plan

| NO | Location        | Dimensior   |
|----|-----------------|-------------|
| 1  | Lobby           | 2.32 x 2.62 |
| 2  | Corridor        | 2.47 x 1.10 |
| 3  | Master Bedroom  | 3.22 x 3.76 |
| 4  | Master Bathroom | 1.50 x 2.54 |
| 5  | Master Lobby    | 2.65 x 1.10 |
| 6  | Bedroom 1       | 3.50 x 4.00 |
| 7  | Terrace         | 2.75 x 1.32 |
| 8  | Bedroom 2       | 3.27 x 3.60 |
| 9  | Bathroom        | 2.50 x 1.50 |
|    |                 |             |