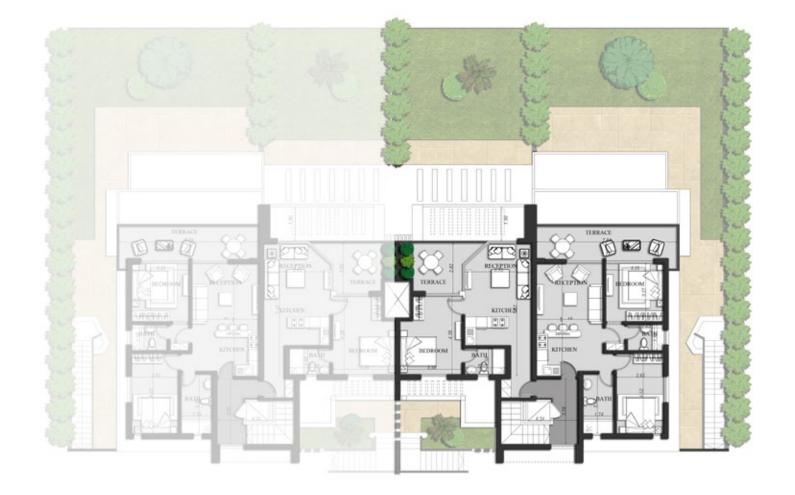

THE **TOWN HOUSE** 

THE Town House

# Town House Corner 04 Ground Floor Plan

| NO | Location        | Dimensions  |
|----|-----------------|-------------|
| 1  | Living & Dining | 8.15 x 5.22 |
| 2  | Terrace         | 2.91 x 3.95 |
| 3  | Lobby           | 1.40 x 1.27 |
| 4  | Guest Toilet    | 1.61 x 1.51 |
| 5  | Lobby           | 1.00 x 1.60 |
| 6  | Maid>s Room     | 2.68 x 1.48 |
| 7  | Maid>s Toilet   | 1.56 x 1.60 |
| 8  | Storage Room    | 2.68 x 2.32 |

#### **Town House Corner 01**

Ground Floor Plan

| NO | Location        | Dimensions  |
|----|-----------------|-------------|
| 1  | Living & Dining | 8.15 x 5.22 |
| 2  | Terrace         | 2.91 x 3.95 |
| 3  | Lobby           | 1.40 x 1.27 |
| 4  | Guest Toilet    | 1.61 x 1.51 |
| 5  | Lobby           | 1.00 x 1.60 |
| 6  | Maids Room      | 2.68 x 1.48 |
| 7  | Maids Toilet    | 1.56 x 1.60 |
| 8  | Storage Room    | 2.68 x 2.32 |
|    |                 |             |

#### Town House Middle 03

Ground Floor Plan

| NO | Location        | Dimensions  |
|----|-----------------|-------------|
| 1  | Entrance Lobby  | 2.38 x 2.51 |
| 2  | Living & Dining | 7.46 x 5.22 |
| 3  | Terrace         | 2.50 x 3.90 |
| 4  | Guest Toilet    | 1.38 x 1.78 |
| 5  | Maid>s Room     | 1.88 x 2.60 |
| 6  | Maids Toilet    | 1.38 x 1.70 |
| 7  | Stairs Lobby    | 1.21 x 1.60 |

#### Town House Middle 02

Ground Floor Plan

| NO | Location        | Dimensions  |
|----|-----------------|-------------|
| 1  | Entrance Lobby  | 2.38 x 2.51 |
| 2  | Living & Dining | 7.46 x 5.22 |
| 3  | Terrace         | 2.50 x 3.90 |
| 4  | Guest Toilet    | 1.38 x 1.78 |
| 5  | Maids Room      | 1.88 x 2.60 |
| 6  | Maids Toilet    | 1.38 x 1.70 |
| 7  | Stairs Lobby    | 1.21 x 1.60 |