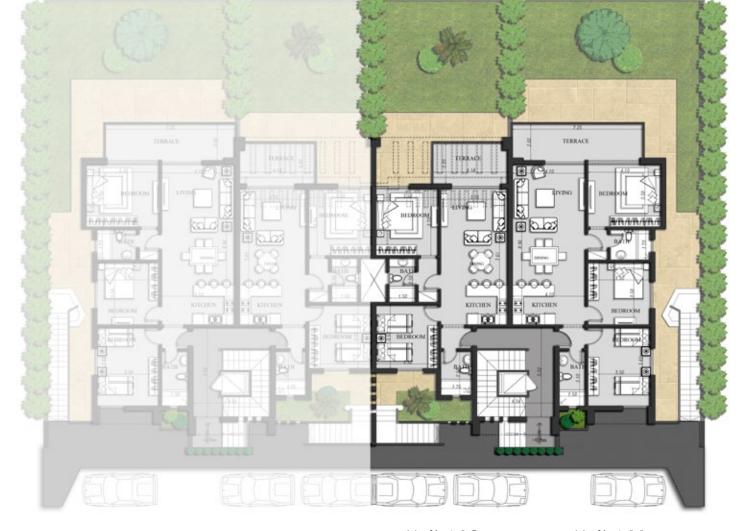

THE **TOWN HOUSE** 

THE Town House

# Town House Corner 04 Ground Floor Plan

| NO | Location        | Dimensions  |
|----|-----------------|-------------|
| 1  | Living & Dining | 8.15 x 5.22 |
| 2  | Terrace         | 2.91 x 3.95 |
| 3  | Lobby           | 1.40 x 1.27 |
| 4  | Guest Toilet    | 1.61 x 1.51 |
| 5  | Lobby           | 1.00 x 1.60 |
| 6  | Maid>s Room     | 2.68 x 1.48 |
| 7  | Maid>s Toilet   | 1.56 x 1.60 |
| 8  | Storage Room    | 2.68 x 2.32 |

Total Built Up Area 167m

#### First Floor Plan

| NO | Location        | Dimensions  |
|----|-----------------|-------------|
| 1  | Lobby           | 1.21 x 2.32 |
| 2  | Corridor        | 4.07 x 1.10 |
| 3  | Master Bedroom  | 3.50 x 4.00 |
| 4  | Master Bathroom | 1.50 x 2.80 |
| 5  | Master Lobby    | 2.67 x 1.10 |
| 6  | Bedroom 1       | 3.50 x 3.88 |
| 7  | Bathroom        | 1.50 x 2.60 |
| 8  | Bedroom 2       | 4.00 x 3.20 |
|    |                 |             |