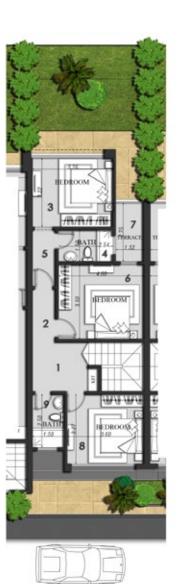

#### Villa

#### Ground Level Floor

| 0.0 | 01.0.20 01.100   | •                  |
|-----|------------------|--------------------|
| NO  | Location         | Dimensions         |
| 1   | Enterance Lobby  | 2.45 x 1.97        |
| 2   | Staircase        | 3.83 x 2.58        |
| 3   | Corridor         | 1.50 x 4.75        |
| 4   | M. Bedroom 1     | 3.80 x 4.09        |
| 5   | M. Bathroom 1    | 1.50 x 2.23        |
| 6   | M. Lobby 1       | 1.50 x 2.26        |
| 7   | M. Bedroom 2     | 3.80 x 3.54        |
| 8   | M. Bathroom 2    | 2.58 x 1.60        |
| 9   | M. Lobby 2       | 1.10 x 1.60        |
| 10  | M. Bedroom 3     | 3.80 x 4.00        |
| 11  | M. Bathroom 3    | 1.50 x 2.68        |
| 12  | M. Lobby 3       | 1.50 x 1.20        |
| 13  | Terrace          | $5.05 \times 5.70$ |
| 14  | Drivers Room     | 2.39 x 2.00        |
| 15  | Drivens Bathroom | 1.20 x 2.00        |

**Disclaimer :** Floor plans layout and furniture plans are for indicative purposes only , minor changes are applicable as per construction

THE **TWIN HOUSE** 

THE **TWIN HOUSE** 