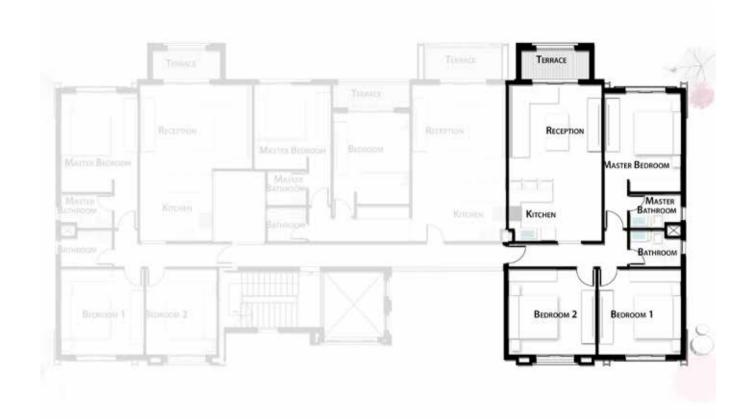

### LEFT 3 BED ROOM 150 M<sup>2</sup>

| Entrance           | 3.10 x 1.40 |
|--------------------|-------------|
| Reception & Dining | 5.10 x 7.60 |
| Terrace            | 4.70 x 2.25 |
| Master Bedroom 1   | 4.10 x 4.00 |
| Master Bathroom 1  | 2.30 x 2.40 |
| Bedroom 2          | 3.90 x 4.00 |
| Bathroom           | 2.30 x 2.40 |
| Bedroom 3          | 4.20 x 3.90 |
|                    |             |

#### GROUND FLOOR

All drawings, areas, dimensions and building materials above are the nearest to reality, the company has the right to amend them according to the specifications issued in their regards and according to the marketing plans of the company for the project.

LEFT 3 BED ROOM 150 M<sup>2</sup>

| Entrance           | 3.10 x 1.40 |
|--------------------|-------------|
| Reception & Dining | 5.10 x 7.60 |
| Terrace            | 4.70 x 2.25 |
| Master Bedroom 1   | 4.10 x 4.00 |
| Master Bathroom 1  | 2.30 x 2.40 |
| Bedroom 2          | 3.90 x 4.00 |
| Bathroom           | 2.30 x 2.40 |
| Bedroom 3          | 4.20 x 4.00 |

#### FIRST FLOOR

### LEFT 3 BED ROOM 165 M<sup>2</sup>