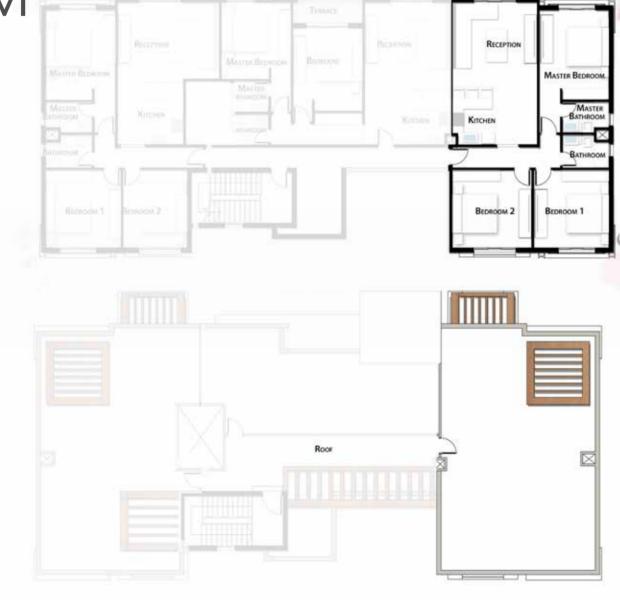

### RIGHT 2 BED ROOM 121 M<sup>2</sup>

| Master Bedroom 1 | 3.80 x 3.80 |
|------------------|-------------|
| Master bathroom  | 2.40 x 2.10 |
| Bedroom 2        | 3.80 x 3.80 |
| Bathroom         | 2.40 x 2.10 |
| Reception        | 8.55 x 4.10 |
| Terrace          | 4.00 x 1.50 |

#### GROUND FLOOR

All drawings, areas, dimensions and building materials above are the nearest to reality, the company has the right to amend them according to the specifications issued in their regards and according to the marketing plans of the company for the project.

#### FIRST FLOOR

### RIGHT 2 BED ROOM 144 M<sup>2</sup>