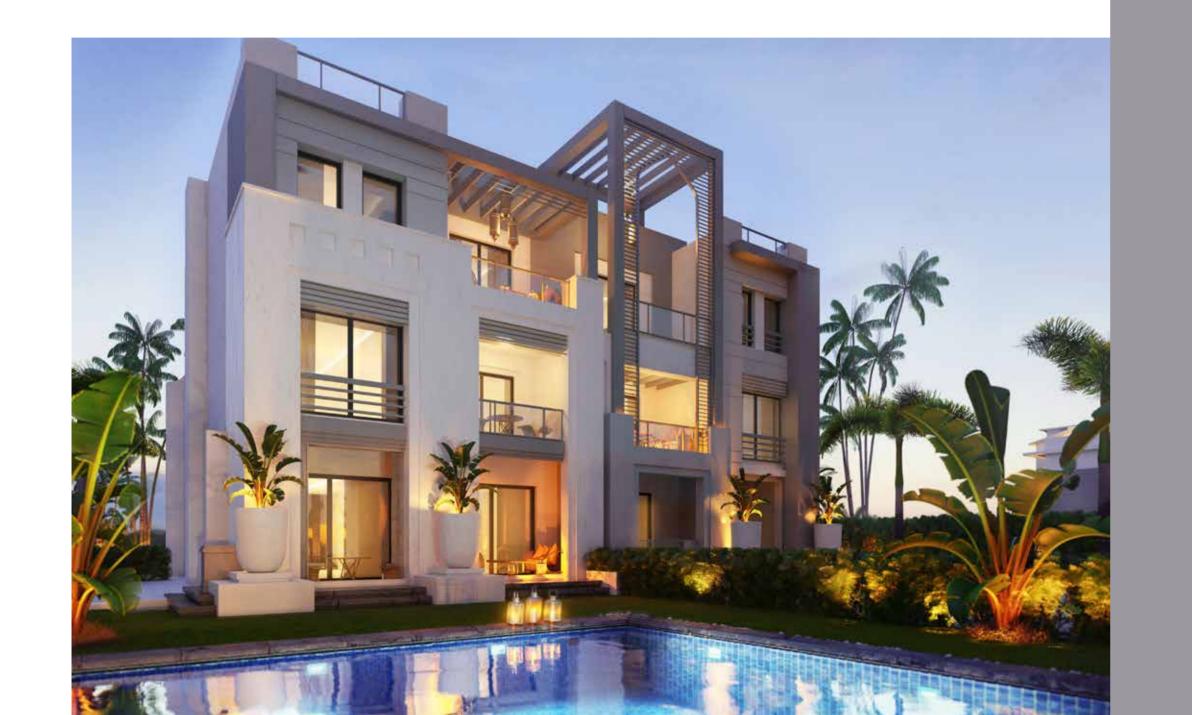

oom | 2.40 x 1.40 |
| Maid's Bedroom | 2.60 x 1.50 |
| Maid's Toilet  | 2.27 x 1.01 |
| Laundry        | 1.49 x 1.28 |



#### GROUND FLOOR

All drawings, areas, dimensions and building materials above are the nearest to reality, the company has the right to amend them according to the specifications issued in their regards and according to the marketing plans of the company for the project.

### SR. LEFT DUPLEX 229 M<sup>2</sup>

| Master Bedroom 1  | 4.09 x 3.8 |
|-------------------|------------|
| Master Bathroom 1 | 2.48 x 1.0 |
| Terrace           | 3.96 x 3.  |
| Master Bedroom 2  | 4.09 x 3.0 |
| Master Bathroom 2 | 2.29 x 2.5 |
| Bedroom 1         | 4.28 x 3.4 |
| Bathroom 1        | 2.48 x 1.  |



#### FIRST FLOOR

### SR. LEFT 3 BED ROOM 148 M<sup>2</sup>







## JR. DUPLEX





### JR. RIGHT DUPLEX 180 M<sup>2</sup>

| Entrance       | 1.50 x 1.95 |
|----------------|-------------|
| Reception      | 3.80 x 4.00 |
| Dining         | 3.85 x 3.60 |
| Terrace        | 7.90 x 3.10 |
| Guest Toilet   | 1.25 x 3.00 |
| Kitchen        | 2.25 x 2.45 |
| Nanny>s Room   | 2.00 x 2.10 |
| Nanny>s Toilet | 2.00 x 0.90 |
|                |             |



#### GROUND FLOOR

All drawings, areas, dimensions and building materials above are the nearest to reality, the company has the right to amend them according to the specifications issued in their regards and according to the marketing plans of the company for the project.

### JR. RIGHT DUPLEX 180 M<sup>2</sup>

 Master Bedroom 1
 3.75 x 4.00

 Master Bathroom 1
 2.50 x 1.85

 Living Room
 3.75 x 4.00

 Terrace
 3.75 x