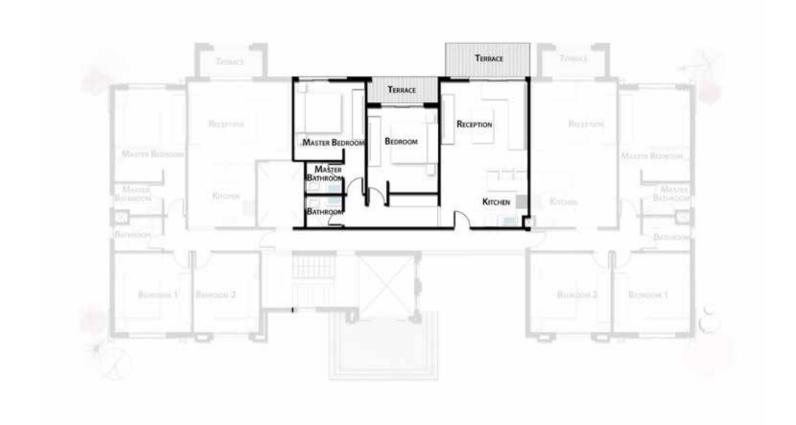

### SR. RIGHT DUPLEX 223 M<sup>2</sup>

| Vestibule      | 1.95 x 1.42 |
|----------------|-------------|
| Reception      | 3.91 x 3.77 |
| Dining         | 3.86 x 3.09 |
| Terrace 1      | 3.90 x 1.33 |
| Terrace 2      | 3.94 x 2.15 |
| Kitchen        | 3.87 x 2.40 |
| Guest Bedroom  | 3.88 x 3.75 |
| Guest Bathroom | 2.40 x 1.40 |
| Maid's Bedroom | 2.60 x 1.50 |
| Maid's Toilet  | 2.27 x 1.01 |
| Laundry        | 1.49 x 1.28 |

#### GROUND FLOOR

All drawings, areas, dimensions and building materials above are the nearest to reality, the company has the right to amend them according to the specifications issued in their regards and according to the marketing plans of the company for the project.