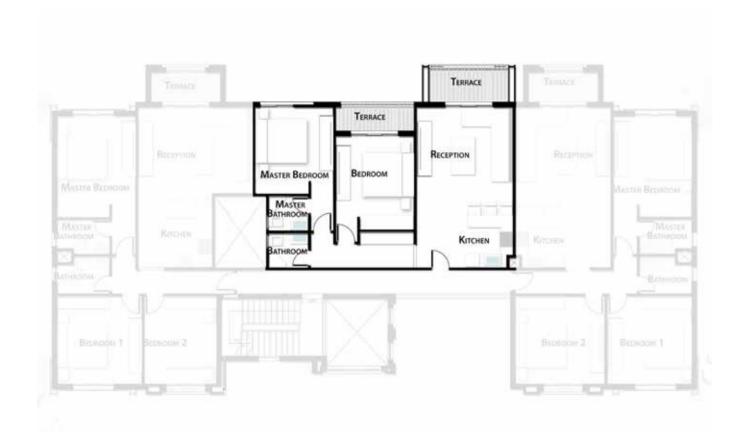

### SR. RIGHT DUPLEX 223 M<sup>2</sup>

| Master Bedroom 1  | 4.09 x 3.87 |
|-------------------|-------------|
| Master Bathroom 1 | 2.48 x 1.66 |
| Terrace           | 3.96 x 2.20 |
| Master Bedroom 2  | 4.09 x 3.60 |
| Master Bathroom 2 | 2.29 x 2.27 |
| Bedroom 1         | 4.28 x 3.42 |
| Bathroom 1        | 2.48 x 1.56 |

#### FIRST FLOOR