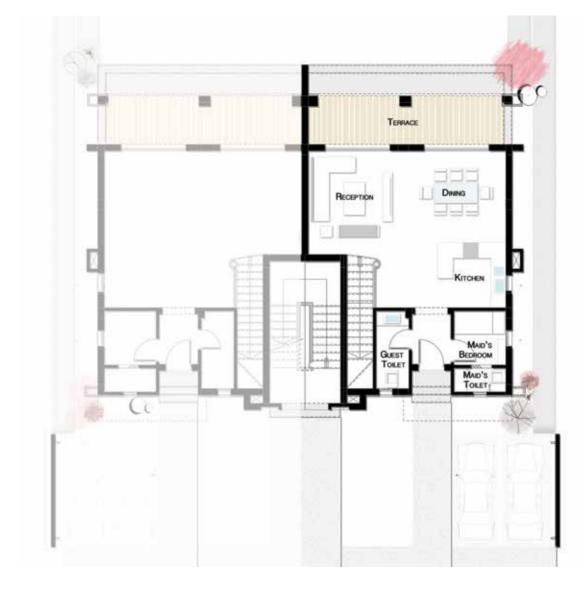

### VILLA 284 M<sup>2</sup>

| Reception       | 5.55 x 7.20 |
|-----------------|-------------|
| Dining          | 2.80 x 4.10 |
| Terrace         | 8.40 x 1.80 |
| Kitchen         | 2.65 x 3.20 |
| Guest Bedroom   | 3.60 x 3.70 |
| Guest Toilet    | 2.40 x 1.60 |
| Maid's Room     | 2.65 x 2.10 |
| Maid's Toilet   | 2.65 x 1.10 |
| Driver's Room   | 1.75 x 2.40 |
| Driver's Toilet | 1.90 x 1.40 |
|                 |             |

#### GROUND FLOOR