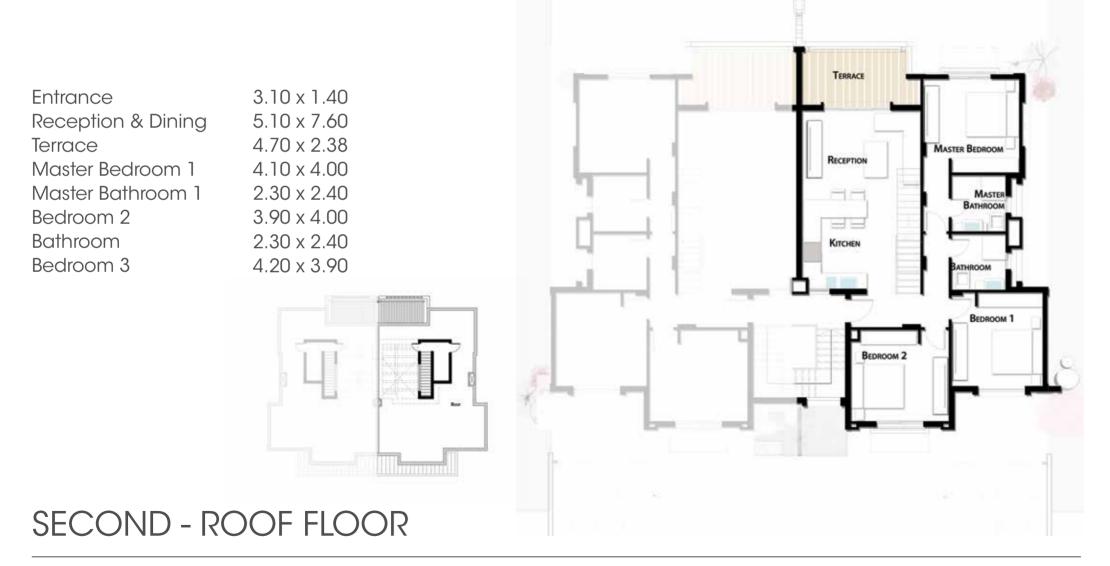

### RIGHT 3 BED ROOM 150 M<sup>2</sup>

| Entrance           | 3.10 x 1.40 |
|--------------------|-------------|
| Reception & Dining | 5.10 x 7.60 |
| Terrace            | 4.70 x 2.25 |
| Master Bedroom 1   | 4.10 x 4.00 |
| Master Bathroom 1  | 2.30 x 2.40 |
| Bedroom 2          | 3.90 x 4.00 |
| Bathroom           | 2.30 x 2.40 |
| Bedroom 3          | 4.20 x 3.90 |

### RIGHT 3 BED ROOM 165 M<sup>2</sup>