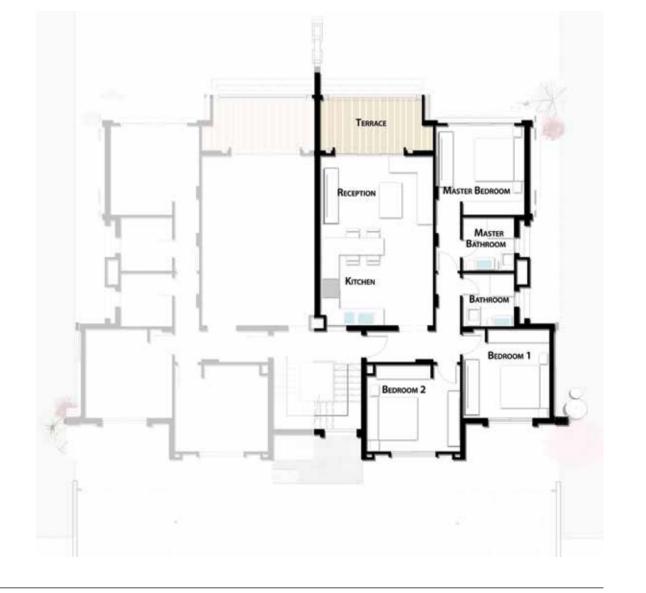

### RIGHT 3 BED ROOM 150 M<sup>2</sup>

| Entrance           | 3.10 x 1.40 |
|--------------------|-------------|
| Reception & Dining | 5.10 x 7.60 |
| Terrace            | 4.60 x 2.20 |
| Master Bedroom 1   | 4.10 x 4.00 |
| Master Bathroom 1  | 2.30 x 2.40 |
| Bedroom 2          | 3.90 x 4.00 |
| Bathroom           | 2.30 x 2.40 |
| Bedroom 3          | 4.20 x 4.00 |

#### FIRST FLOOR