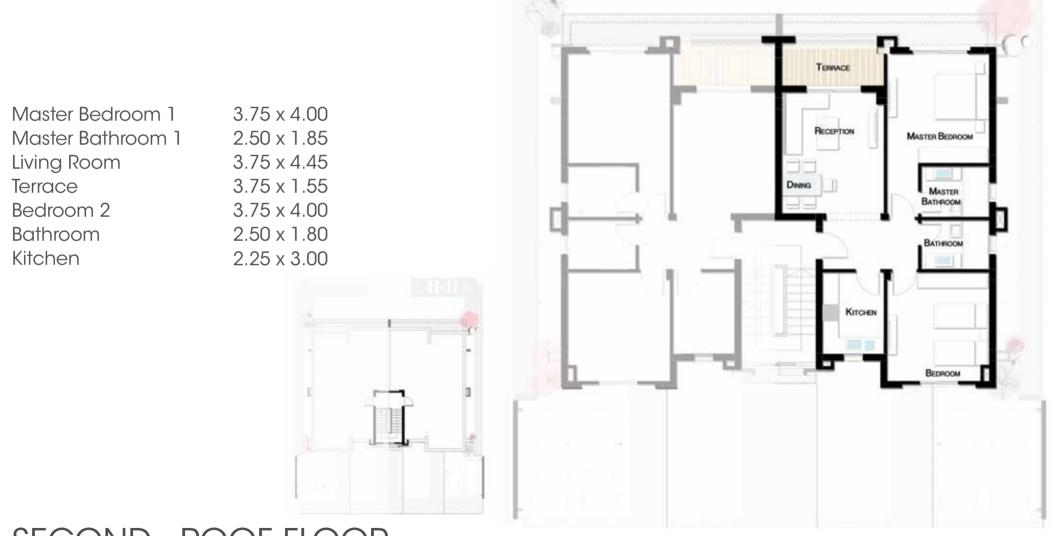

### JR. RIGHT DUPLEX 180 M<sup>2</sup>

 Master Bedroom 1
 3.75 x 4.00

 Master Bathroom 1
 2.50 x 1.85

 Living Room
 3.75 x 4.00

 Terrace
 3.75 x 1.60

 Bedroom 2
 3.75 x 4.00

 Bathroom
 2.50 x 1.80

#### FIRST FLOOR

### JR. RIGHT 2 BED ROOM 124 M<sup>2</sup>

SECOND - ROOF FLOOR