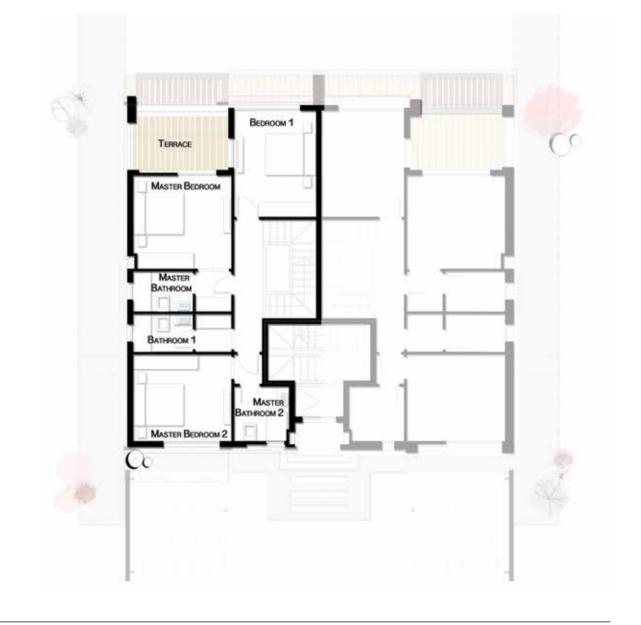

### VILLA 284 M<sup>2</sup>

| Master Bedroom 1  | 4.10 x 4.20 |
|-------------------|-------------|
| Master Bathroom 1 | 2.40 x 2.10 |
| Terrace           | 8.40 x 2.25 |
| Master Bedroom 2  | 4.10 x 4.20 |
| Master Bathroom 2 | 2.85 x 1.65 |
| Bedroom 3         | 4.10 x 4.00 |
| Bedroom 4         | 4.10 x 4.00 |
| Bathroom          | 2.40 x 2.10 |
|                   |             |

#### FIRST FLOOR