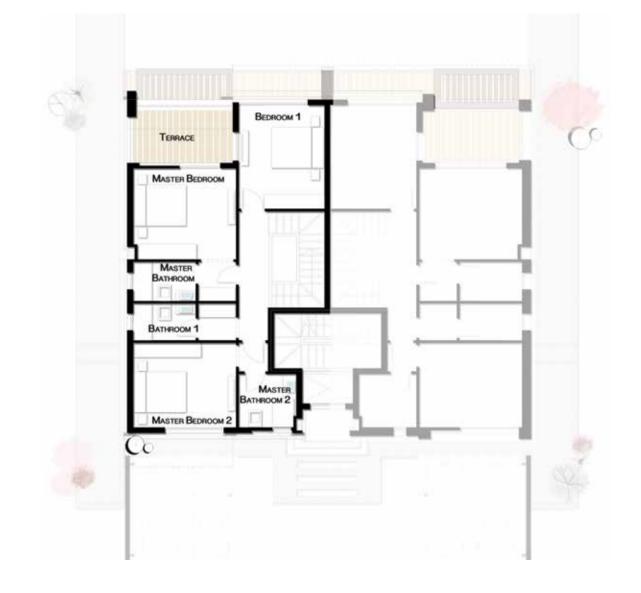

61 |
| Kitchen        | 3.87 x 2.40 |
| Guest Bedroom  | 4.00 x 3.75 |
| Guest Bathroom | 2.40 x 1.40 |
| Maid's Bedroom | 2.60 x 1.50 |
| Maid's Toilet  | 2.27 x 1.01 |
| Laundry        | 1.49 x 1.28 |



#### GROUND FLOOR

All drawings, areas, dimensions and building materials above are the nearest to reality, the company has the right to amend them according to the specifications issued in their regards and according to the marketing plans of the company for the project.

### SR. LEFT DUPLEX 229 M<sup>2</sup>

| Master Bedroom 1  | 4.09 x 3.8 |
|-------------------|------------|
| Master Bathroom 1 | 2.48 x 1.0 |
| Terrace           | 3.96 x 3.  |
| Master Bedroom 2  | 4.09 x 3.0 |
| Master Bathroom 2 | 2.29 x 2.5 |
| Bedroom 1         | 4.28 x 3.4 |
| Bathroom 1        | 2.48 x 1.  |



#### FIRST FLOOR

### SR. LEFT 3 BED ROOM 148 M<sup>2</sup>







## JR. DUPLEX





### JR. RIGHT DUPLEX 180 M<sup>2</sup>

| Entrance       | 1.50 x 1.95 |
|----------------|-------------|
| Reception      | 3.80 x 4.00 |
| Dining         | 3.85 x 3.60 |
| Terrace        | 7.90 x 3.10 |
| Guest Toilet   | 1.25 x 3.00 |
| Kitchen        | 2.25 x 2.45 |
| Nanny>s Room   | 2.00 x 2.10 |
| Nanny>s Toilet | 2.00 x 0.90 |
|                |             |



#### GROUND FLOOR

All drawings, areas, dimensions and building materials above are the nearest to reality, the company has the right to amend them according to the specifications issued in their regards and according to the marketing plans of the company for the project.

### JR. RIGHT DUPLEX 180 M<sup>2</sup>

 Master Bedroom 1
 3.75 x