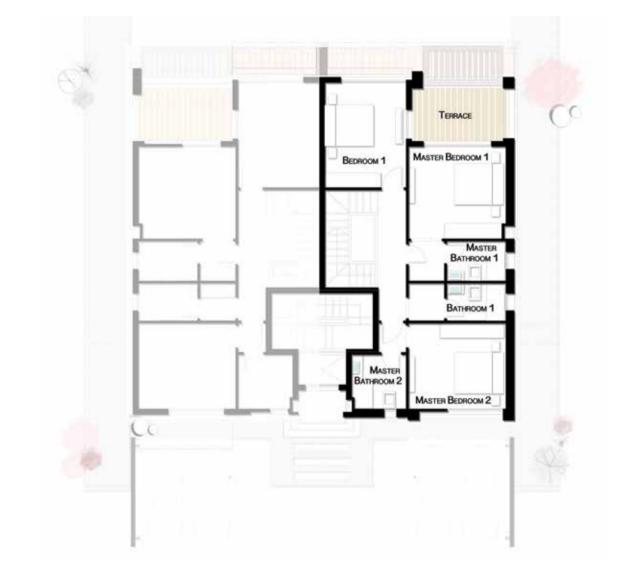

### SR. RIGHT DUPLEX 223 M<sup>2</sup>

| Master Bedroom 1  | 4.09 x 3.87 |
|-------------------|-------------|
| Master Bathroom 1 | 2.48 x 1.66 |
| Terrace           | 3.96 x 2.20 |
| Master Bedroom 2  | 4.09 x 3.60 |
| Master Bathroom 2 | 2.29 x 2.27 |
| Bedroom 1         | 4.28 x 3.42 |
| Bathroom 1        | 2.48 x 1.56 |

#### FIRST FLOOR