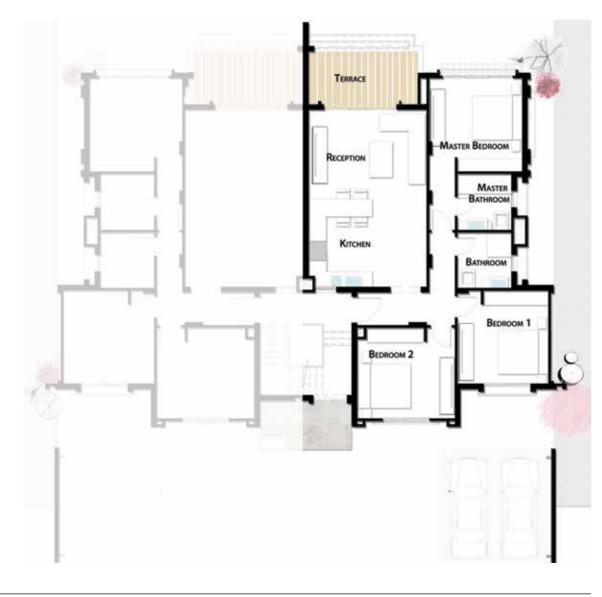

### RIGHT 3 BED ROOM 150 M<sup>2</sup>

| Entrance           | 3.10 x 1.40 |
|--------------------|-------------|
| Reception & Dining | 5.10 x 7.60 |
| Terrace            | 4.70 x 2.25 |
| Master Bedroom 1   | 4.10 x 4.00 |
| Master Bathroom 1  | 2.30 x 2.40 |
| Bedroom 2          | 3.90 x 4.00 |
| Bathroom           | 2.30 x 2.40 |
| Bedroom 3          | 4.20 x 3.90 |

#### GROUND FLOOR

All drawings, areas, dimensions and building materials above are the nearest to reality, the company has the right to amend them according to the specifications issued in their regards and according to the marketing plans of the company for the project.