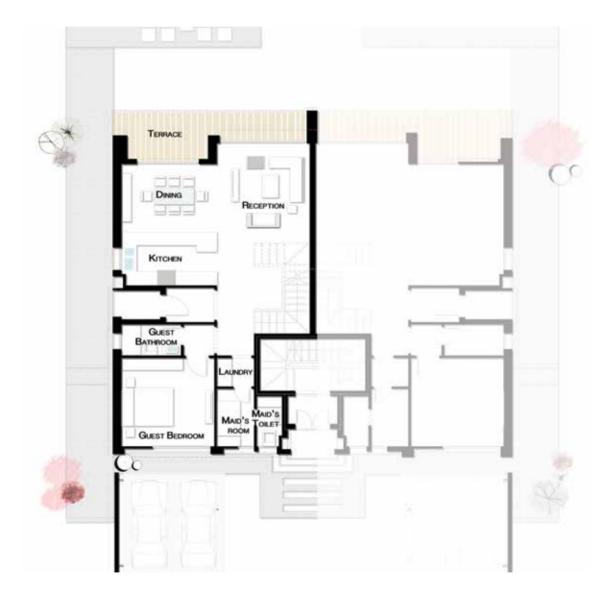

### VILLA 284 M<sup>2</sup>

| Reception       | 5.55 x 7.20 |
|-----------------|-------------|
| Dining          | 2.80 x 4.10 |
| Terrace         | 8.40 x 1.80 |
| Kitchen         | 2.65 x 3.20 |
| Guest Bedroom   | 3.60 x 3.70 |
| Guest Toilet    | 2.40 x 1.60 |
| Maid's Room     | 2.65 x 2.10 |
| Maid's Toilet   | 2.65 x 1.10 |
| Driver's Room   | 1.75 x 2.40 |
| Driver's Toilet | 1.90 x 1.40 |
|                 |             |

#### GROUND FLOOR