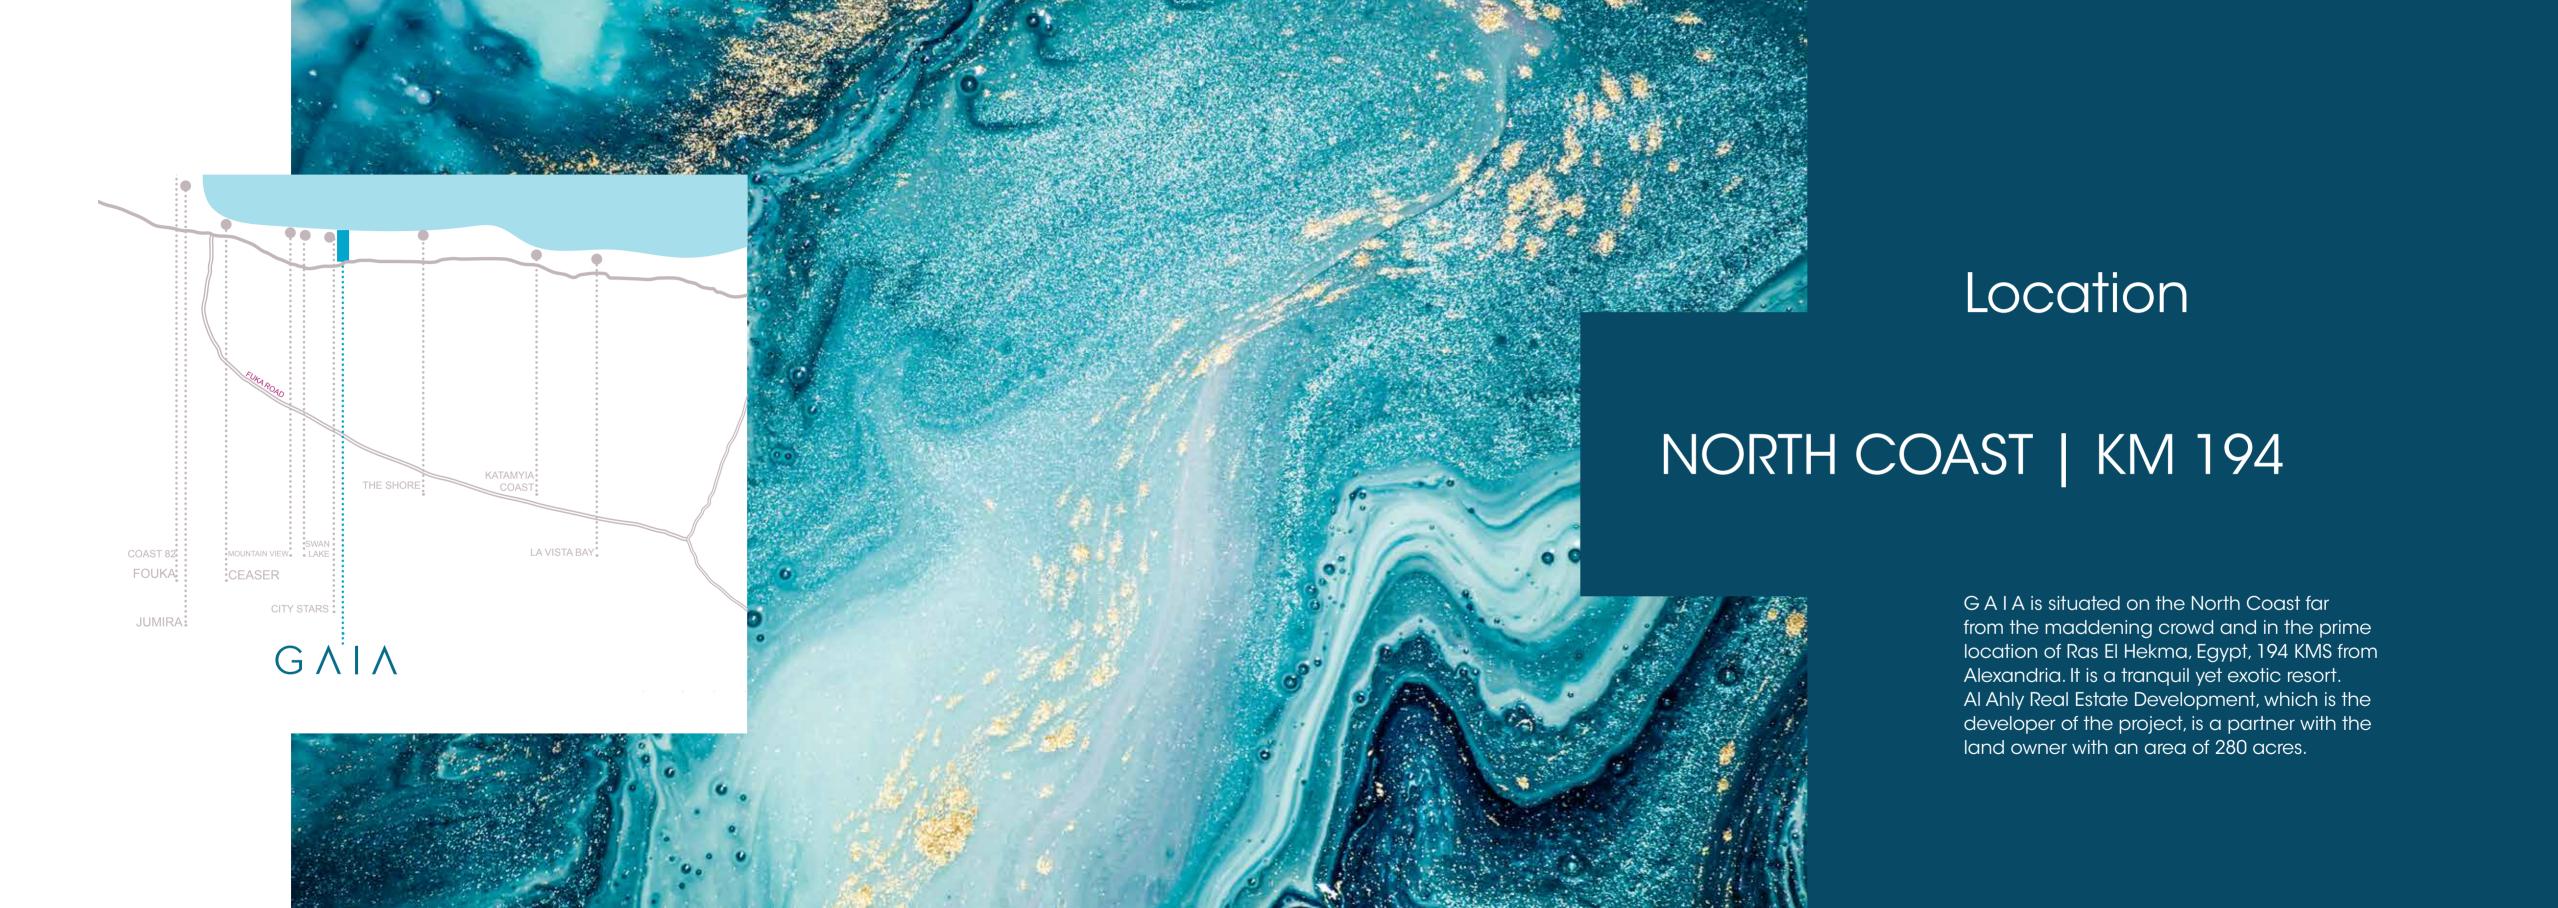

## BE A CITIZEN OF THE WORLD NORTH COAST

GAIA is the Greek goddess of the Earth who is usually depicted as a beautiful woman surrounded by fruits. In modern times, some earth scientists use the term GAIA to mean the complete living planet. This is what we aim to have in our resort - a living planet that offers all services that makes life complete.