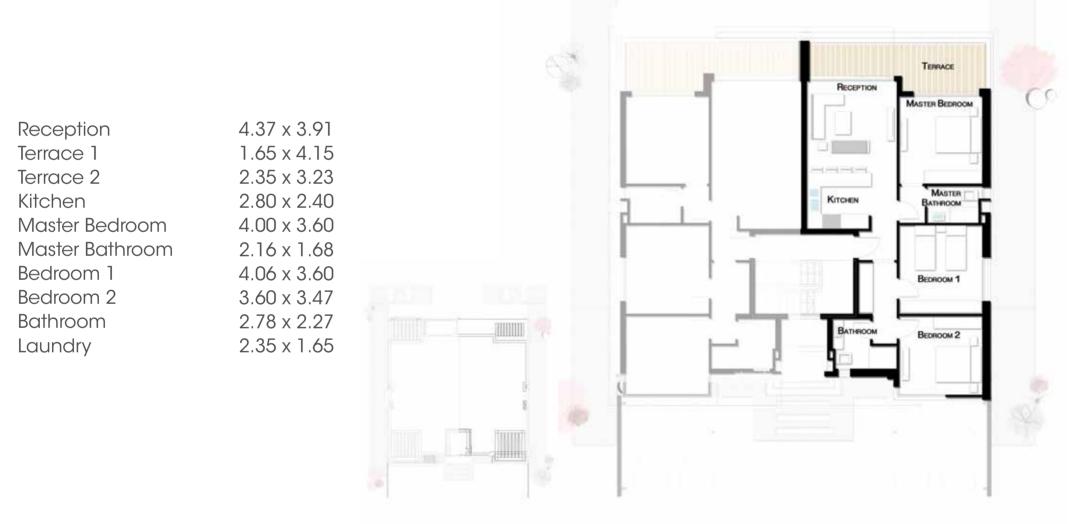

### SR. RIGHT DUPLEX 223 M<sup>2</sup>

| Vestibule      | 1.95 x 1.42 |
|----------------|-------------|
| Reception      | 3.91 x 3.77 |
| Dining         | 3.86 x 3.09 |
| Terrace 1      | 3.90 x 1.33 |
| Terrace 2      | 3.94 x 2.15 |
| Kitchen        | 3.87 x 2.40 |
| Guest Bedroom  | 3.88 x 3.75 |
| Guest Bathroom | 2.40 x 1.40 |
| Maid's Bedroom | 2.60 x 1.50 |
| Maid's Toilet  | 2.27 x 1.01 |
| Laundry        | 1.49 x 1.28 |

#### GROUND FLOOR

All drawings, areas, dimensions and building materials above are the nearest to reality, the company has the right to amend them according to the specifications issued in their regards and according to the marketing plans of the company for the project.