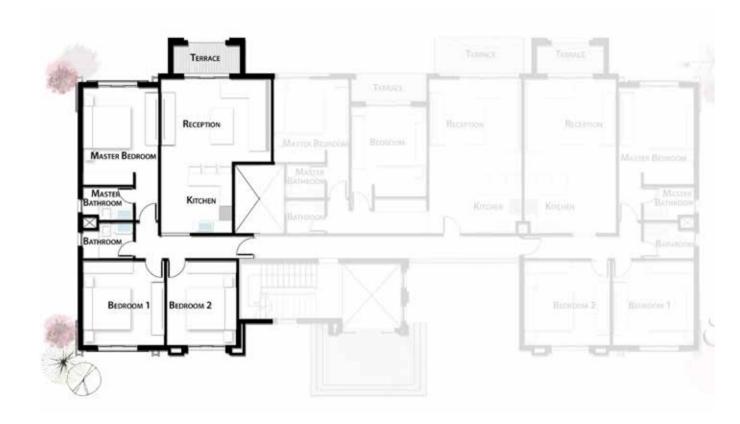

### SR. LEFT DUPLEX 229 M<sup>2</sup>

| Vestibule      | 1.95 x 1.42 |
|----------------|-------------|
| Reception      | 3.91 x 3.77 |
| Dining         | 3.86 x 3.09 |
| Terrace 1      | 1.33 x 3.90 |
| Terrace 2      | 2.07 x 3.61 |
| Kitchen        | 3.87 x 2.40 |
| Guest Bedroom  | 4.00 x 3.75 |
| Guest Bathroom | 2.40 x 1.40 |
| Maid's Bedroom | 2.60 x 1.50 |
| Maid's Toilet  | 2.27 x 1.01 |
| Laundry        | 1.49 x 1.28 |

#### GROUND FLOOR

All drawings, areas, dimensions and building materials above are the nearest to reality, the company has the right to amend them according to the specifications issued in their regards and according to the marketing plans of the company for the project.