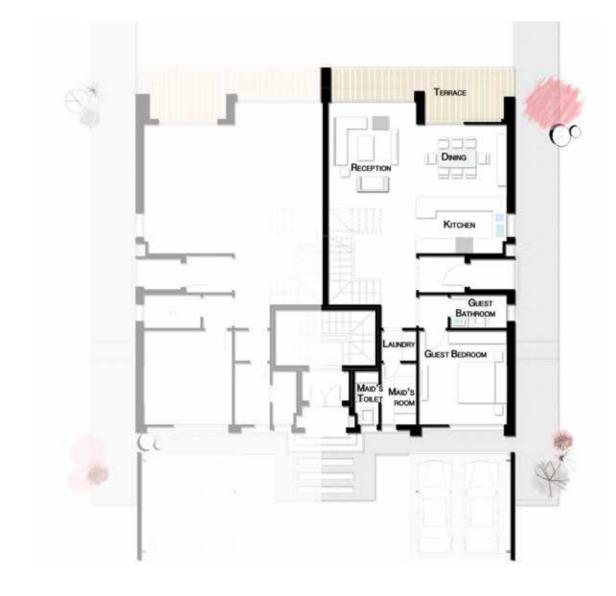

### VILLA 284 M<sup>2</sup>

| Reception       | 5.55 x 7.20 |
|-----------------|-------------|
| Dining          | 2.80 x 4.10 |
| Terrace         | 8.40 x 1.80 |
| Kitchen         | 2.65 x 3.20 |
| Guest Bedroom   | 3.60 x 3.70 |
| Guest Toilet    | 2.40 x 1.60 |
| Maid's Room     | 2.65 x 2.10 |
| Maid's Toilet   | 2.65 x 1.10 |
| Driver's Room   | 1.75 x 2.40 |
| Driver's Toilet | 1.90 x 1.40 |
|                 |             |

#### GROUND FLOOR