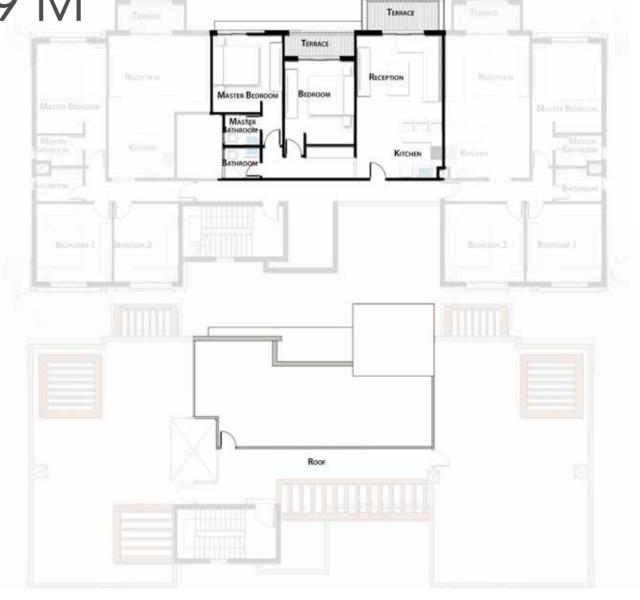

| Master Bedroom  | 4.19 x 3.80 |
| Master Bathroom | 1.92 x 1.68 |
| Bedroom         | 4.53 x 3.80 |
| Bathroom        | 1.68 x 1.92 |
|                 |             |



#### FIRST FLOOR

All drawings, areas, dimensions and building materials above are the nearest to reality, the company has the right to amend them according to the specifications issued in their regards and according to the marketing plans of the company for the project.

COMPLEX MIDDLE

2 BED ROOM 129 M<sup>2</sup>

| Reception       | 5.27 x 4.68 |
|-----------------|-------------|
| Kitchen         | 2.52 x 2.35 |
| Terrace 1       | 3.82 x 1.55 |
| Terrace 2       | 3.80 x 1.15 |
| Master Bedroom  | 4.19 x 3.80 |
| Master Bathroom | 1.92 x 1.68 |
| Bedroom         | 4.53 x 3.80 |
| Bathroom        | 1.68 x 1.92 |



#### SECOND - ROOF FLOOR

### COMPLEX LEFT 3 BED ROOM 147 M<sup>2</sup>

| Reception       | 5.57 x 4.19 |
|-----------------|-------------|
| Kitchen         | 3.59 x 2.11 |
| Terrace         | 3.37 x 1.43 |
| Master Bedroom  | 4.90 x 3.80 |
| Master Bathroom | 2.53 x 1.68 |
| Bedroom 1       | 4.25 x 4.10 |
| Bedroom 2       | 4.25 x 3.50 |
| Bathroom        | 2.53 x 1.80 |
|                 |             |



#### GROUND FLOOR

All drawings, areas, dimensions and building materials above are the nearest to reality, the company has the right to amend them according to the specifications issued in their regards and according to the marketing plans of the company for the project.

### COMPLEX LEFT 3 BED ROOM 147 M<sup>2</sup>

| Reception       | 5.57 x 4.19 |
|-----------------|--------