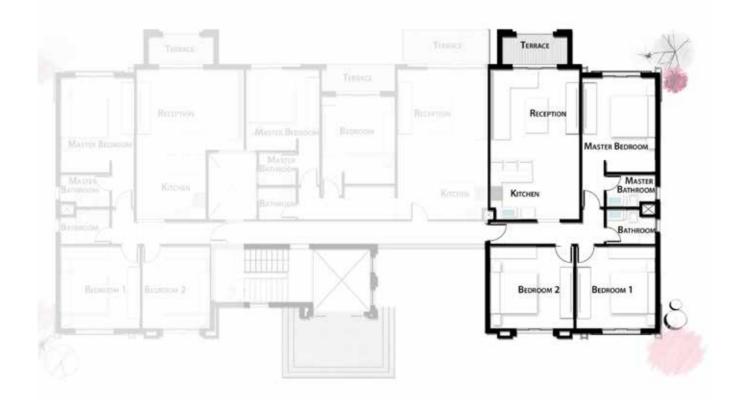

### RIGHT 3 BED ROOM 150 M<sup>2</sup>

| Entrance           | 3.10 x 1.40 |
|--------------------|-------------|
| Reception & Dining | 5.10 x 7.60 |
| Terrace            | 4.70 x 2.25 |
| Master Bedroom 1   | 4.10 x 4.00 |
| Master Bathroom 1  | 2.30 x 2.40 |
| Bedroom 2          | 3.90 x 4.00 |
| Bathroom           | 2.30 x 2.40 |
| Bedroom 3          | 4.20 x 3.90 |

#### GROUND FLOOR

All drawings, areas, dimensions and building materials above are the nearest to reality, the company has the right to amend them according to the specifications issued in their regards and according to the marketing plans of the company for the project.

### RIGHT 3 BED ROOM 150 M<sup>2</sup>

| Entrance           | 3.10 x 1.40 |
|--------------------|-------------|
| Reception & Dining | 5.10 x 7.60 |
| Terrace            | 4.60 x 2.20 |
| Master Bedroom 1   | 4.10 x 4.00 |
| Master Bathroom 1  | 2.30 x 2.40 |
| Bedroom 2          | 3.90 x 4.00 |
| Bathroom           | 2.30 x 2.40 |
| Bedroom 3          | 4.20 x 4.00 |

#### FIRST FLOOR

### RIGHT 3 BED ROOM 165 M<sup>2</sup>