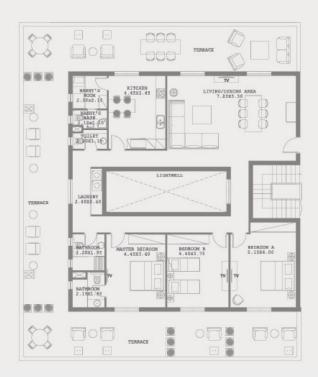

# **GROUND FLOOR** | TYPE H1

| TOTAL BUILT UP AREA | 326 M² |
|---------------------|--------|
| GROUND FLOOR AREA   | 146 M² |

## **GROUND FLOOR** | TYPE K

| TOTAL BUILT UP AREA | 379 M² |
|---------------------|--------|
| GROUND FLOOR AREA   | 175 M² |

# **GROUND FLOOR** | TYPE L

| TOTAL BUILT UP AREA | 474 M²             |
|---------------------|--------------------|
| GROUND FLOOR AREA   | 227 M <sup>2</sup> |