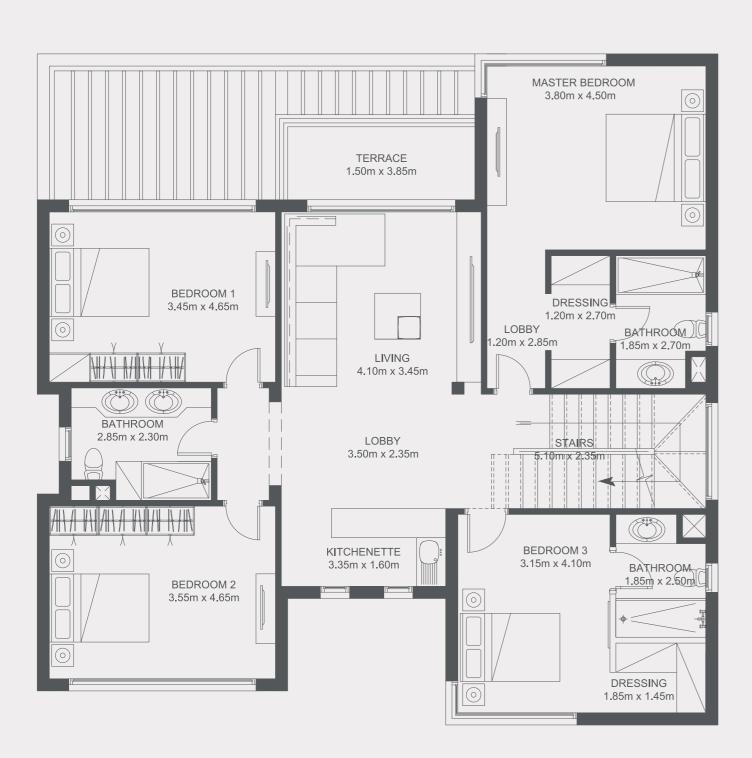

# GROUND FLOOR | STAND ALONE VILLA

TOTAL BUILT UP AREA: 374 M<sup>2</sup>
GROUND FLOOR AREA: 163.25 M<sup>2</sup>

### DISCLAIMER:

All renders and visual materials are for illustrative purpose only. Actual areas may vary from the stated figures. All dimensions are measured to structural elements. HPD reserves the right to make minor modifications without prior notice. Unit floor plan might be mirrored according to its location in the layout.