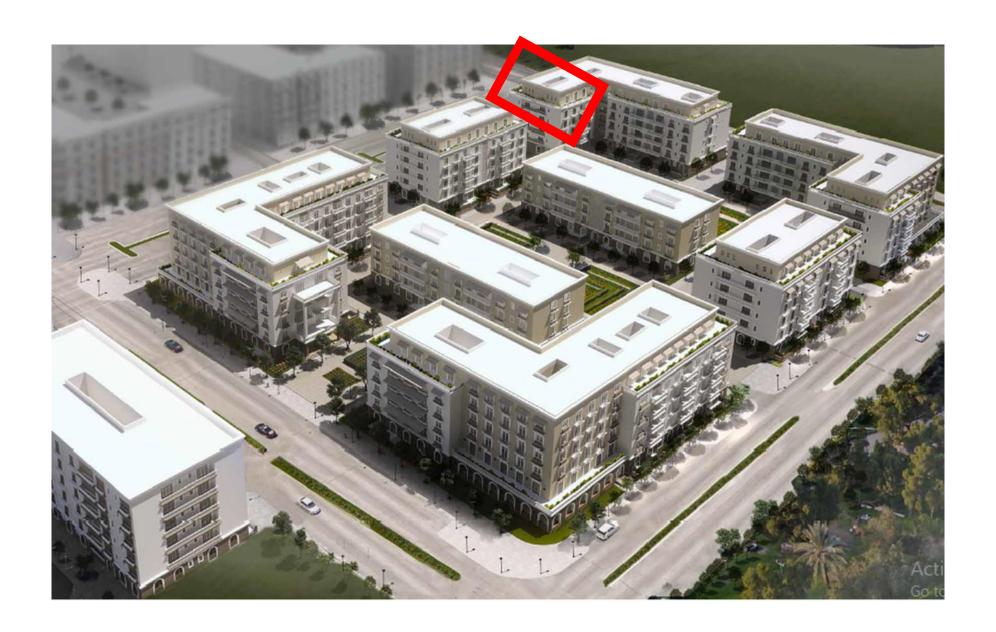

# HYDE PARK NEW CAIRO

BUILDINGS G1 | H1 ROOF TOP FLOOR

PENTAHOUSE 1: 3 BEDROOMS TOTAL AREA: 206 M<sup>2</sup> ROOF TERRACE AREA: 146 M<sup>2</sup>

SERENITY VILLAS

...THERE ARE MANY INTRICATE SHADES TO THE HUMAN SPIRIT THAT ENLIGHTEN OUR UNIQUE JOURNEY THROUGH LIFE, CONSTANTLY CHANGING WHO WE ARE, BEAUTIFULLY DEFINING WHAT WE BECOME. AT HYDE PARK, WE CAPTURE THIS INSPIRATION THROUGH WORLD-CLASS ARCHITECTURE, DILIGENTLY THOUGHT-OUT DESIGN AND GREEN SPACE AS FAR AS THE EYE CAN SEE, THAT WE BELIEVE REFLECTS A LITTLE OF YOU. ALLOW US TO TAKE YOU ON OUR JOURNEY.