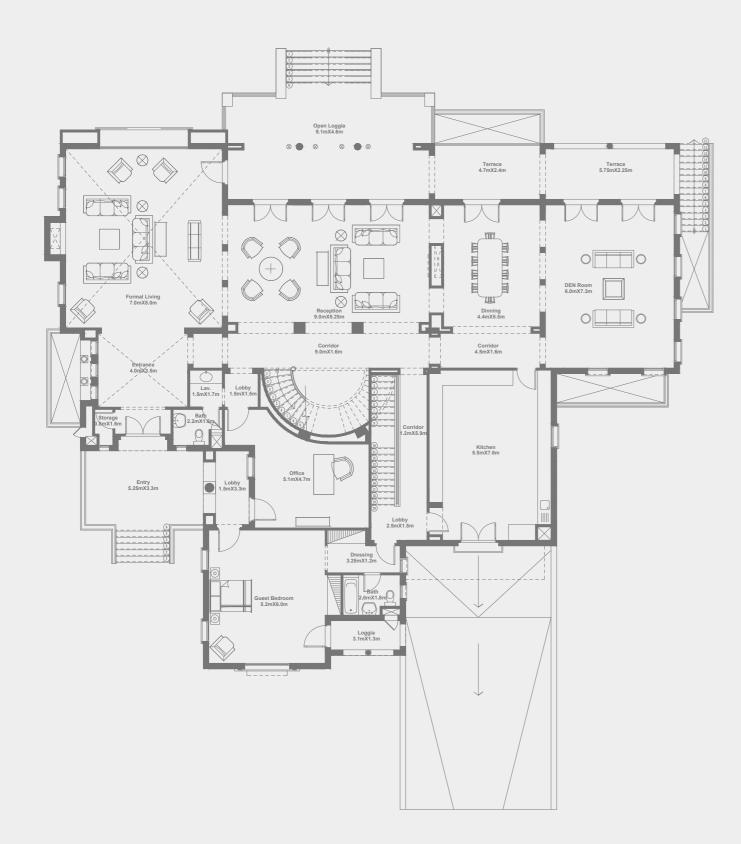

# GROUND FLOOR | STAND ALONE VILLA

TOTAL BUILT UP AREA: 374 M<sup>2</sup>
GROUND FLOOR AREA: 163.25 M<sup>2</sup>