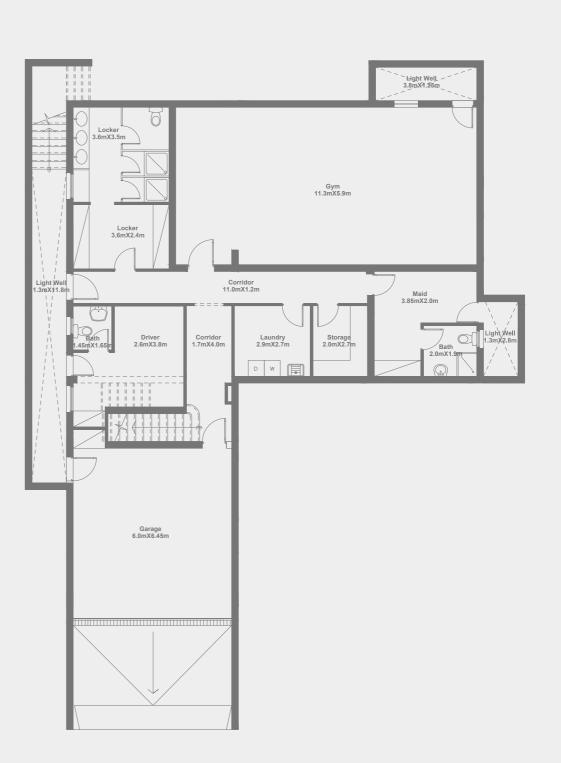

BASEMENT FLOOR AREA: 308 M<sup>2</sup>

### DISCLAIMER:

GROUND FLOOR AREA: 599 M<sup>2</sup>

### DISCLAIMER

All renders and visual materials are for illustrative purpose only. Actual areas may vary from the stated figures. All dimensions are measured to structural elements. HPD reserves the right to make minor modifications without prior notice. Unit floor plan might be mirrored according to its location in the layout.