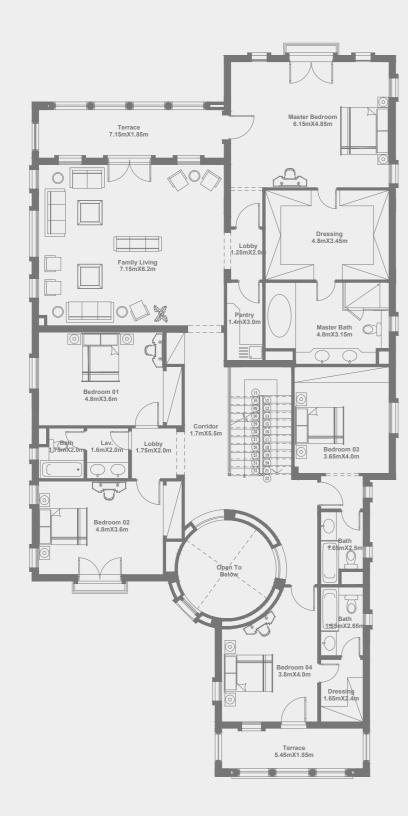

### FIRST FLOOR LEVEL | STAND ALONE VILLA

FIRST FLOOR AREA: 164.80 M<sup>2</sup>