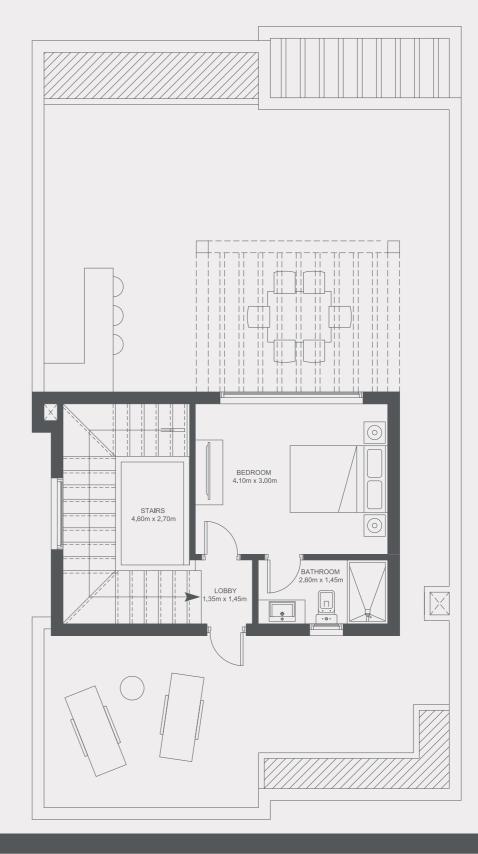

### FIRST FLOOR LEVEL | STAND ALONE VILLA

FIRST FLOOR AREA: 164.80 M<sup>2</sup>