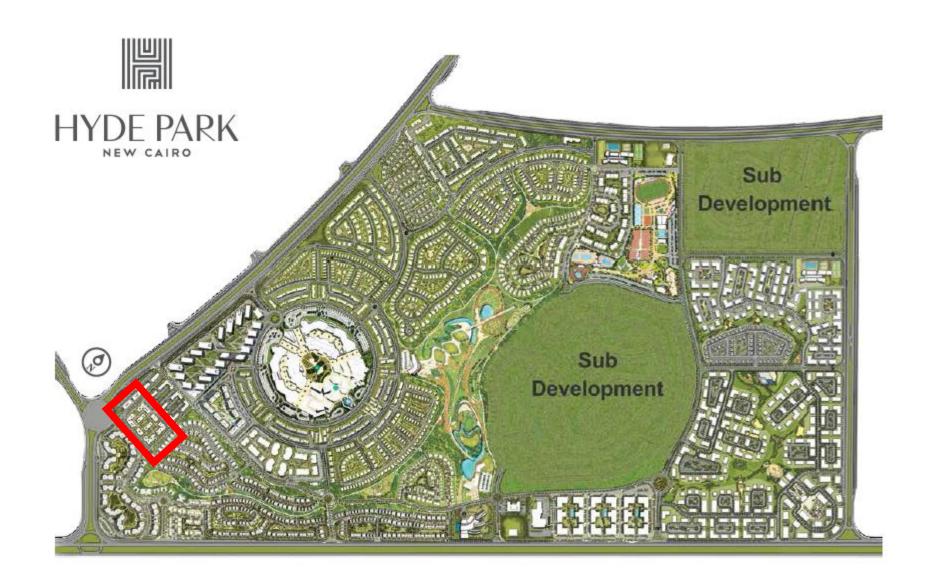

s without prior notice. Unit floor plan might be mirrored according to its location in the layout.

## STAND ALONE VILLA | TOTAL BUILT UP AREA: 682.5 M<sup>2</sup>

ROOF FLOOR AREA: 55.5 M<sup>2</sup>



### DISCLAIME





GROUND FLOOR AREA: 316.7 M<sup>2</sup>



### DISCLAIMER:

FIRST FLOOR AREA: 316.7 M<sup>2</sup>



### DISCLAIMER:

All renders and visual materials are for illustrative purpose only. Actual areas may vary from the stated figures. All dimensions are measured to structural elements. HPD reserves the right to make minor modifications without prior notice. Unit floor plan might be mirrored according to its location in the layout.

## STAND ALONE VILLA | TOTAL BUILT UP AREA: 688 M<sup>2</sup>

ROOF FLOOR AREA: 54.6 M<sup>2</sup>



### DISCLAIME



# HYDE PARK NEW CAIRO







BUILDINGS G1 | H1 ROOF TOP FLOOR

PENTAHOUSE 1: 3 BEDROOMS TOTAL AREA: 206 M<sup>2</sup> ROOF TERRACE AREA: 146 M<sup>2</sup>







SERENITY VILLAS

...THERE ARE MANY INTRICATE SHADES TO THE HUMAN SPIRIT THAT ENLIGHTEN OUR UNIQUE JOURNEY THROUGH LIFE, CONSTANTLY CHANGING WHO WE ARE, BEAUTIFULLY DEFINING WHAT WE BECOME. AT HYDE PARK, WE CAPTURE THIS INSPIRATION THROUGH WORLD-CLASS ARCHITECTURE, DILIGENTLY THOUGHT-OUT DESIGN AND GREEN SPACE AS FAR AS THE EYE CAN SEE, THAT WE BELIEVE REFLECTS A LITTLE OF YOU. ALLOW US TO TAKE YOU ON OUR JOURNEY.



## MASTERPLAN

Inherent in our exciting blueprint to life is a vision to create one of the largest, integrated communities in New Cairo. Using leading architects, landscapers and top-tier design houses, Hyde Park will be a smart, mixeduse deve