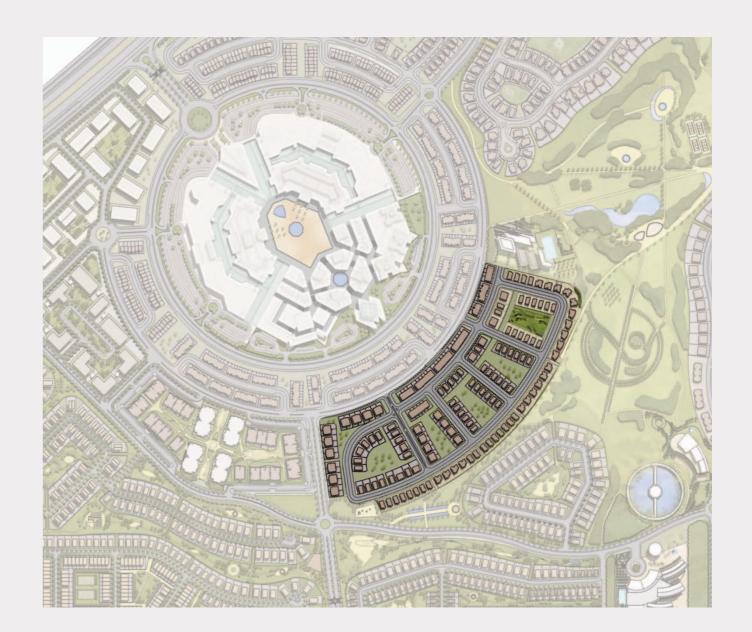

h exclusive residential, commercial and leisure facilities surrounding the park – over 6 hundred thousand square meters – the largest of its kind in Cairo.

Welcome to new living in its fullest sense; international schools, Mosques, luxury hotels, business offices, a medical facility and three club houses located in different districts in the masterplan, offering facilities including a spa, fitness center, kids area and multi-use sports courts.

Park Avenue offers an unprecedented mix of shopping, dining and recreation, and is one of the largest commercial spaces in Egypt with a total commercial, leisure and entertainment area of 130 thousand square meters. Park Avenue hosts over one thousand mixed-size commercial units to cater for the widest range of activities.



## SERENITY LOCATION







# **GROUND FLOOR** | TYPE H1

| TOTAL BUILT UP AREA | 326 M² |
|---------------------|--------|
| GROUND FLOOR AREA   | 146 M² |



### DISCLAIMER:



DISCLAIMER:







## **GROUND FLOOR** | TYPE K

| TOTAL BUILT UP AREA | 379 M² |
|---------------------|--------|
| GROUND FLOOR AREA   | 175 M² |



### DISCLAIMER:





All renders and visual materials are for illustrative purpose only. Actual areas may vary from the stated figures. All dimensions are measured to structural elements HPD reserves the right to make minor modifications without prior notice.

### DISCLAIMER





# **GROUND FLOOR** | TYPE L

| TOTAL BUILT UP AREA | 474 M²             |
|---------------------|--------------------|
| GROUND FLOOR AREA   | 227 M <sup>2</sup> |



### DISCLAIMER: