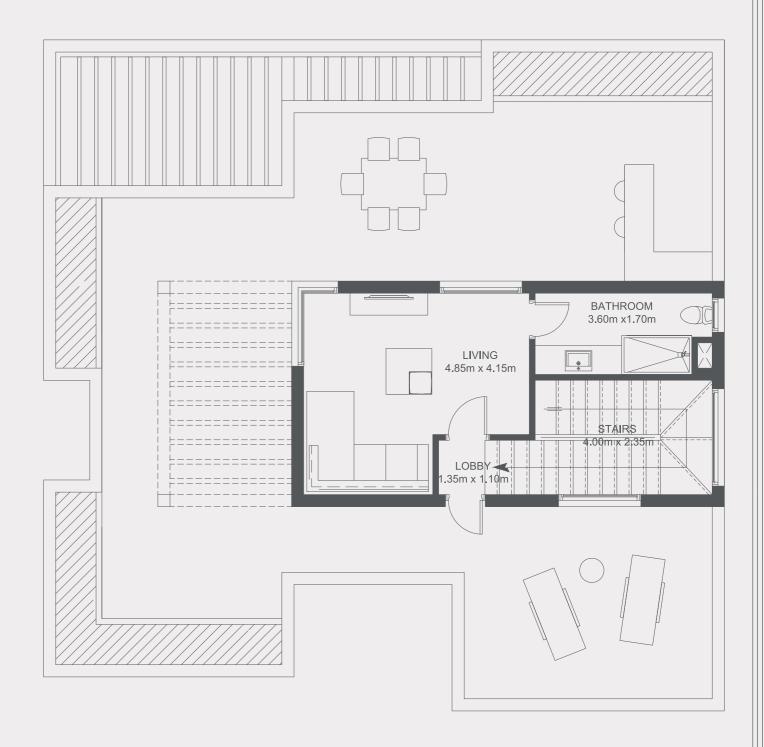

### ROOF FLOOR | STAND ALONE VILLA

ROOF FLOOR AREA: 47.5 M<sup>2</sup> ROOF TERRACE AREA: 34.70 M<sup>2</sup>

### DISCLAIMER:

All renders and visual materials are for illustrative purpose only. Actual areas may vary from the stated figures. All dimensions are measured to structural elements. HPD reserves the right to make minor modifications without prior notice. Unit floor plan might be mirrored according to its location in the layout.