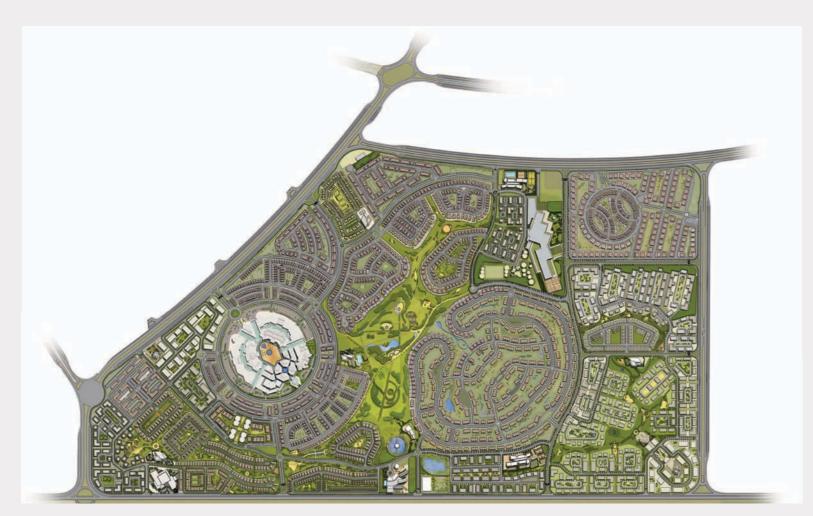

### **MASTERPLAN**

Hyde Park has made its home across 6 million square metres in the heart of vibrant New Cairo, flaunting not just its size of acreage, but rather the quality of spaces, designs, landscape and facilities. As one of the largest mixed-use developments in East Cairo, Hyde Park redefines modern-day living standards and introduces new concepts of integrated communities that are nestled within Mother Nature.

### MASTERPLAN

Hyde Park has made its home across 6 million square metres in the heart of vibrant New Cairo, flaunting not just its size of acreage, but rather the quality of spaces, designs, landscape and facilities. As one of the largest mixed-use developments in East Cairo, Hyde Park redefines modern-day living standards and introduces new concepts of integrated communities that are nestled within Mother Nature.

## MASTERPLAN

Inherent in our exciting blueprint to life is a vision to create one of the largest, integrated communities in New Cairo. Using leading architects, landscapers and top-tier design houses, Hyde Park will be a smart, mixeduse development spanning across 6 million square meters and meticulously arranged with exclusive residential, commercial and leisure facilities surrounding the park – over 6 hundred thousand square meters – the largest of its kind in Cairo.

Welcome to new living in its fullest sense; international schools, Mosques, luxury hotels, business offices, a medical facility and three club houses located in different districts in the masterplan, offering facilities including a spa, fitness center, kids area and multi-use sports courts.

Park Avenue offers an unprecedented mix of shopping, dining and recreation, and is one of the largest commercial spaces in Egypt with a total commercial, leisure and entertainment area of 130 thousand square meters. Park Avenue hosts over one thousand mixed-size commercial units to cater for the widest range of activities.