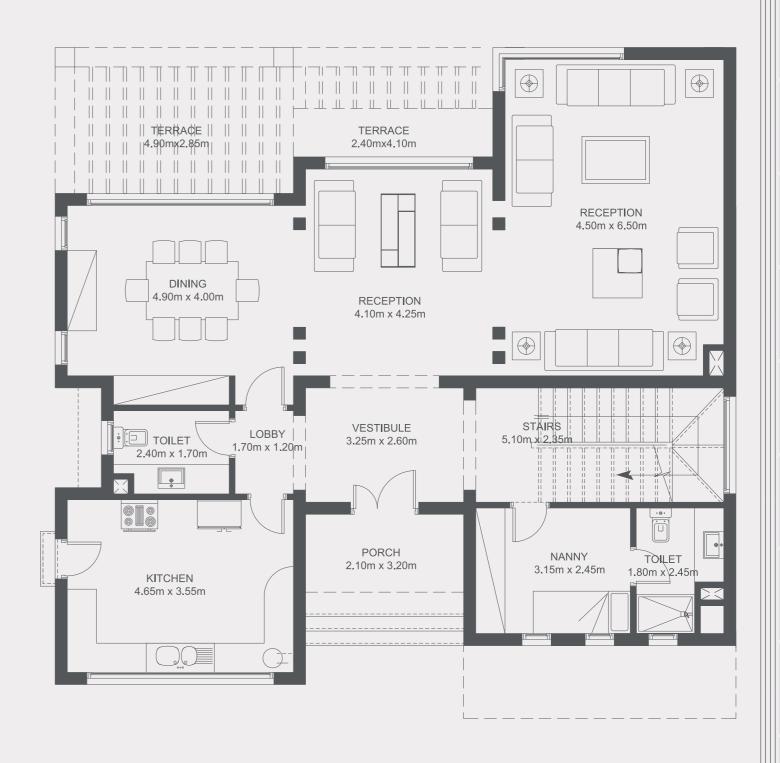

# GROUND FLOOR | STAND ALONE VILLA

TOTAL BUILT UP AREA: 374 M<sup>2</sup>
GROUND FLOOR AREA: 163.25 M<sup>2</sup>