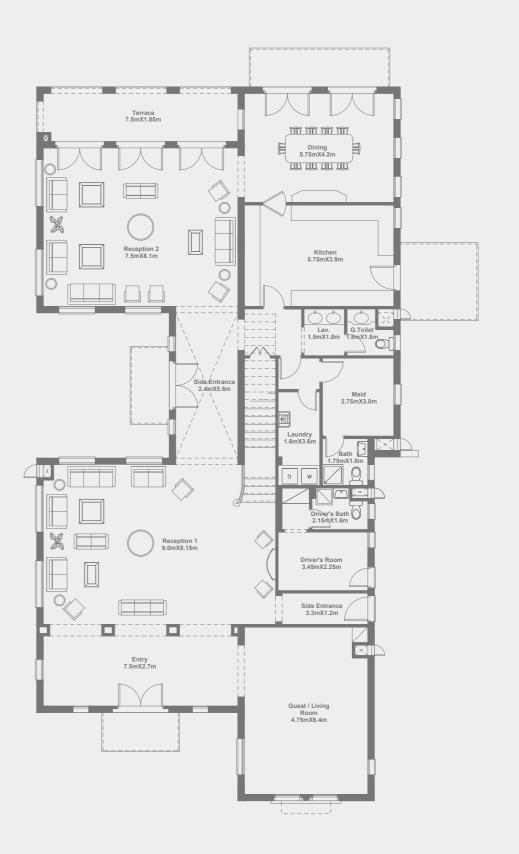

# **GROUND FLOOR** | TYPE H1

| TOTAL BUILT UP AREA | 326 M² |
|---------------------|--------|
| GROUND FLOOR AREA   | 146 M² |

### DISCLAIMER:

DISCLAIMER: