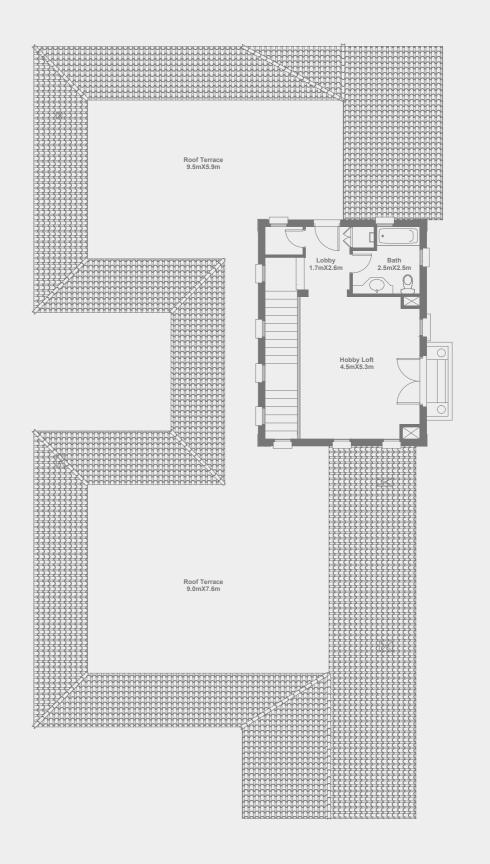

### ROOF FLOOR | STAND ALONE VILLA

ROOF FLOOR AREA: 47.5 M<sup>2</sup> ROOF TERRACE AREA: 34.70 M<sup>2</sup>