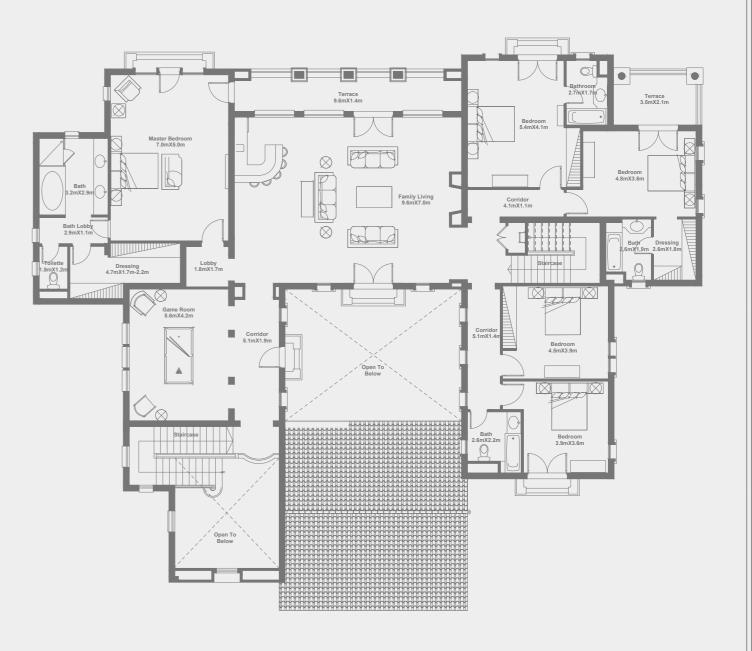

## STAND ALONE VILLA | TOTAL BUILT UP AREA: 1267.5 M<sup>2</sup>

FIRST FLOOR AREA: 475.9 M<sup>2</sup>