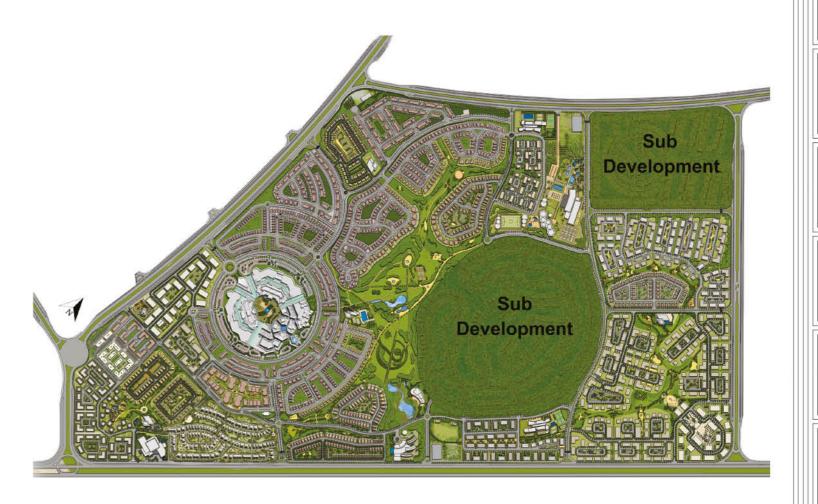

### **MASTERPLAN**

Hyde Park has made its home across 6 million square metres in the heart of vibrant New Cairo, flaunting not just its size of acreage, but rather the quality of spaces, designs, landscape and facilities. As one of the largest mixed-use developments in East Cairo, Hyde Park redefines modern-day living standards and introduces new concepts of integrated communities that are nestled within Mother Nature.

Hyde Parkis strategically located in the most thriving location in New Cairo, overlooking, both, Road 90 and the New Ring Road. AUC is just around the corner and Cairo International Airport is a short 20-minute drive away. Just like its residents, who seek to find inner peace in a constantly moving world, Hyde Park is within proximity of the city's bustling streets, yet retains an aura of tranquillity for its homeowners to retire to at the end of the day.