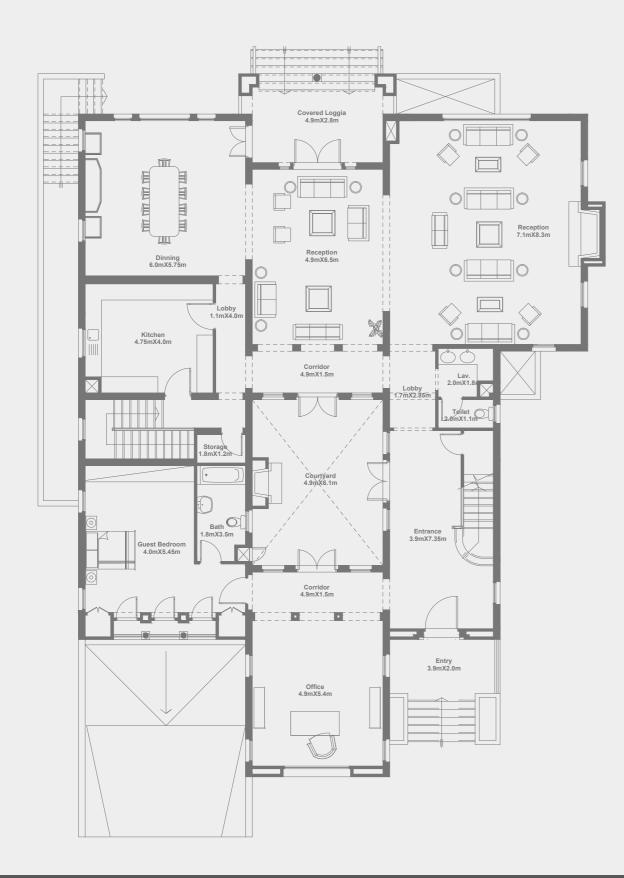

# GROUND FLOOR | STAND ALONE VILLA

TOTAL BUILT UP AREA: 374 M<sup>2</sup>
GROUND FLOOR AREA: 163.25 M<sup>2</sup>