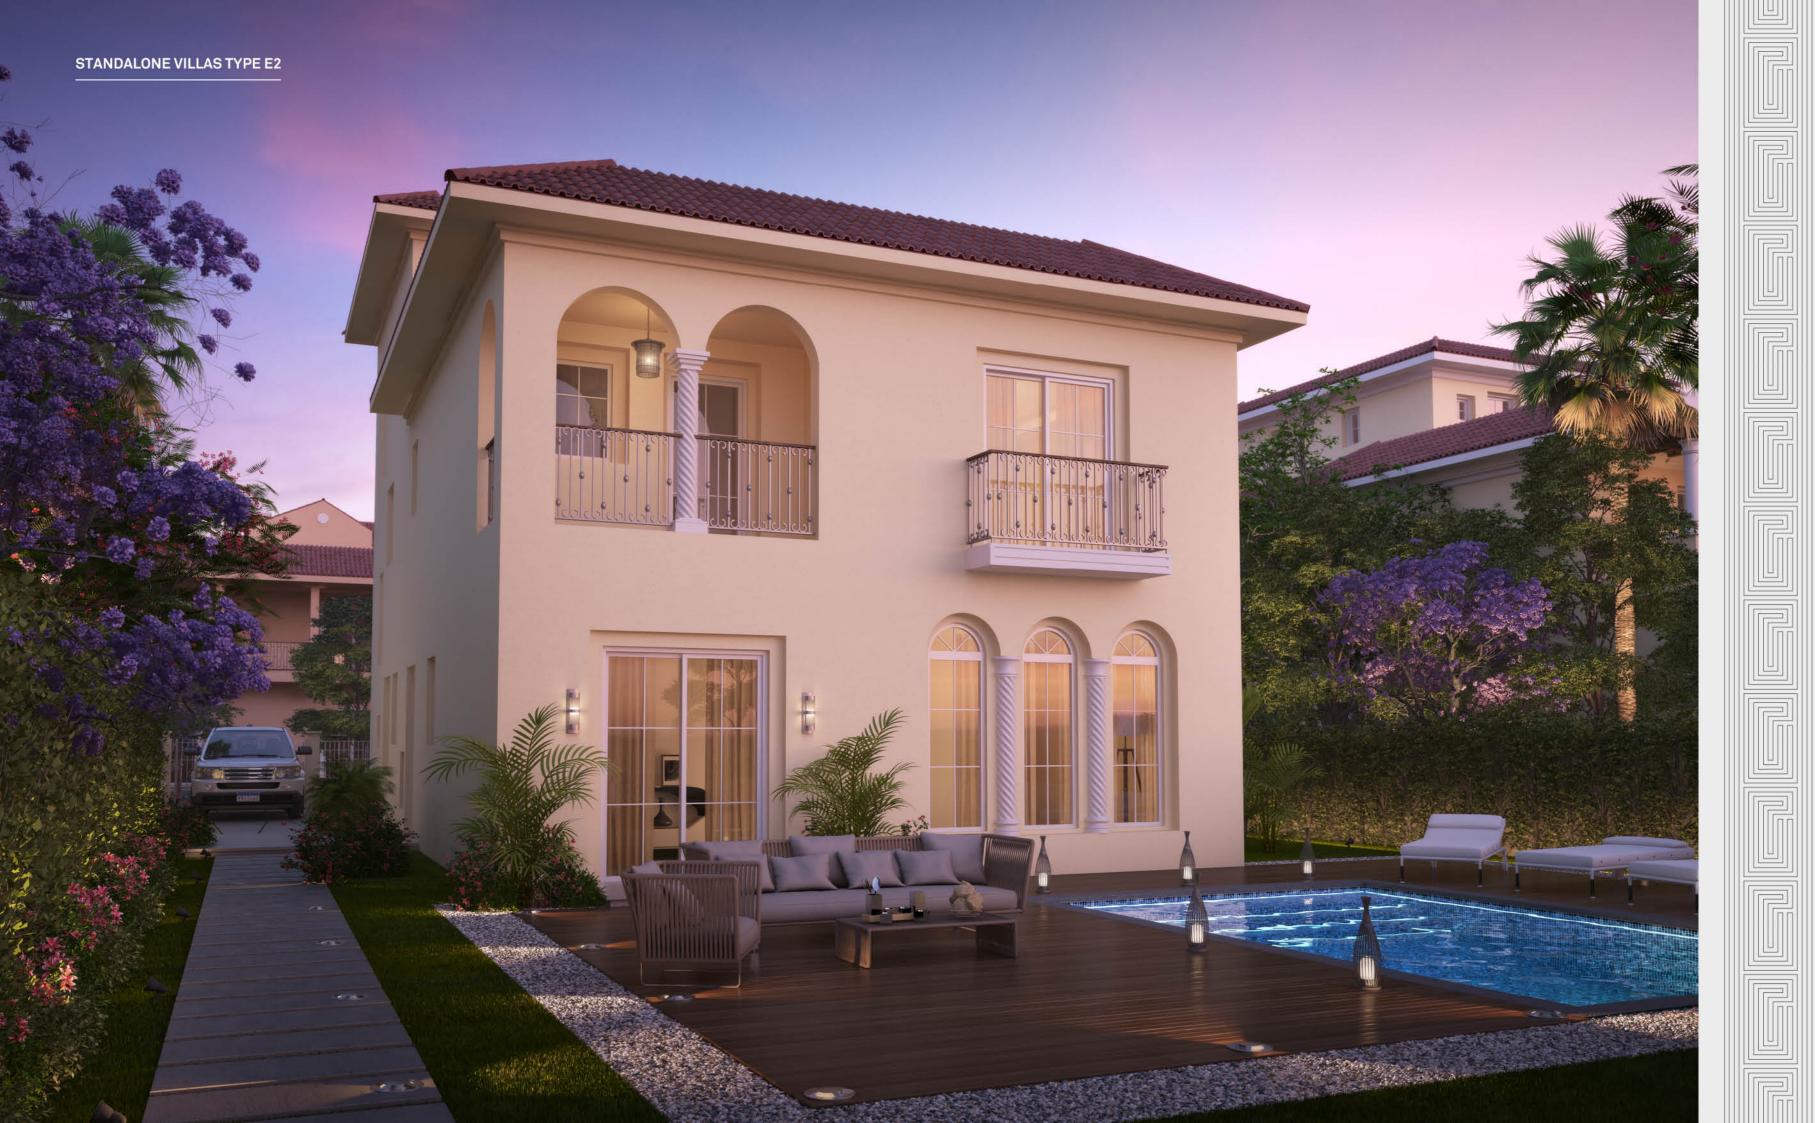

# GROUND FLOOR | STAND ALONE VILLA

TOTAL BUILT UP AREA: 374 M<sup>2</sup>
GROUND FLOOR AREA: 163.25 M<sup>2</sup>