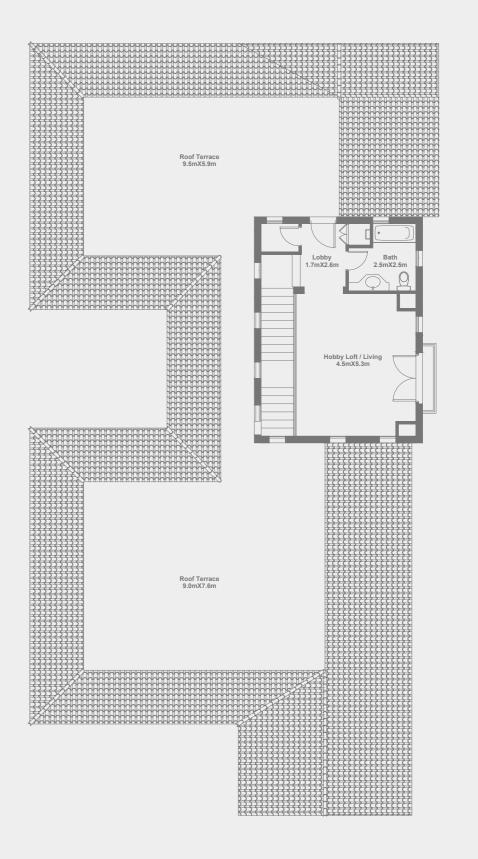

### ROOF FLOOR | STAND ALONE VILLA

ROOF FLOOR AREA: 47.5 M<sup>2</sup> ROOF TERRACE AREA: 34.70 M<sup>2</sup>

### DISCLAIMER

All renders and visual materials are for illustrative purpose only. Actual areas may vary from the stated figures. All dimensions are measured to structural elements. HPD reserves the right to make minor modifications without prior notice. Unit floor plan might be mirrored according to its location in the layout.