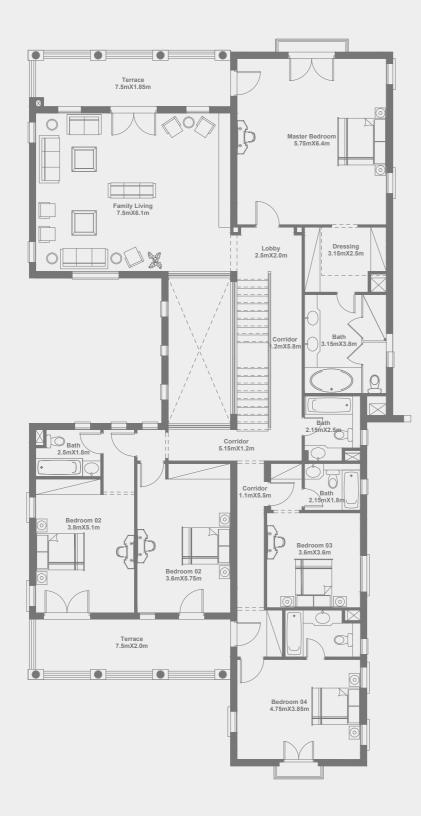

# GROUND FLOOR | STAND ALONE VILLA

TOTAL BUILT UP AREA: 374 M<sup>2</sup>
GROUND FLOOR AREA: 163.25 M<sup>2</sup>

### DISCLAIMER:

All renders and visual materials are for illustrative purpose only. Actual areas may vary from the stated figures. All dimensions are measured to structural elements. HPD reserves the right to make minor modifications without prior notice. Unit floor plan might be mirrored according to its location in the layout.