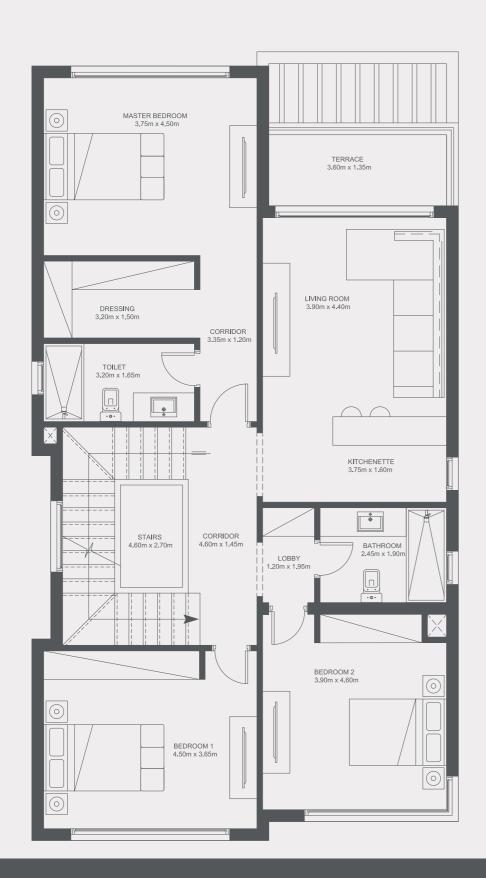

## STAND ALONE VILLA | TOTAL BUILT UP AREA: 1311 M<sup>2</sup>

FIRST FLOOR AREA: 404 M<sup>2</sup>