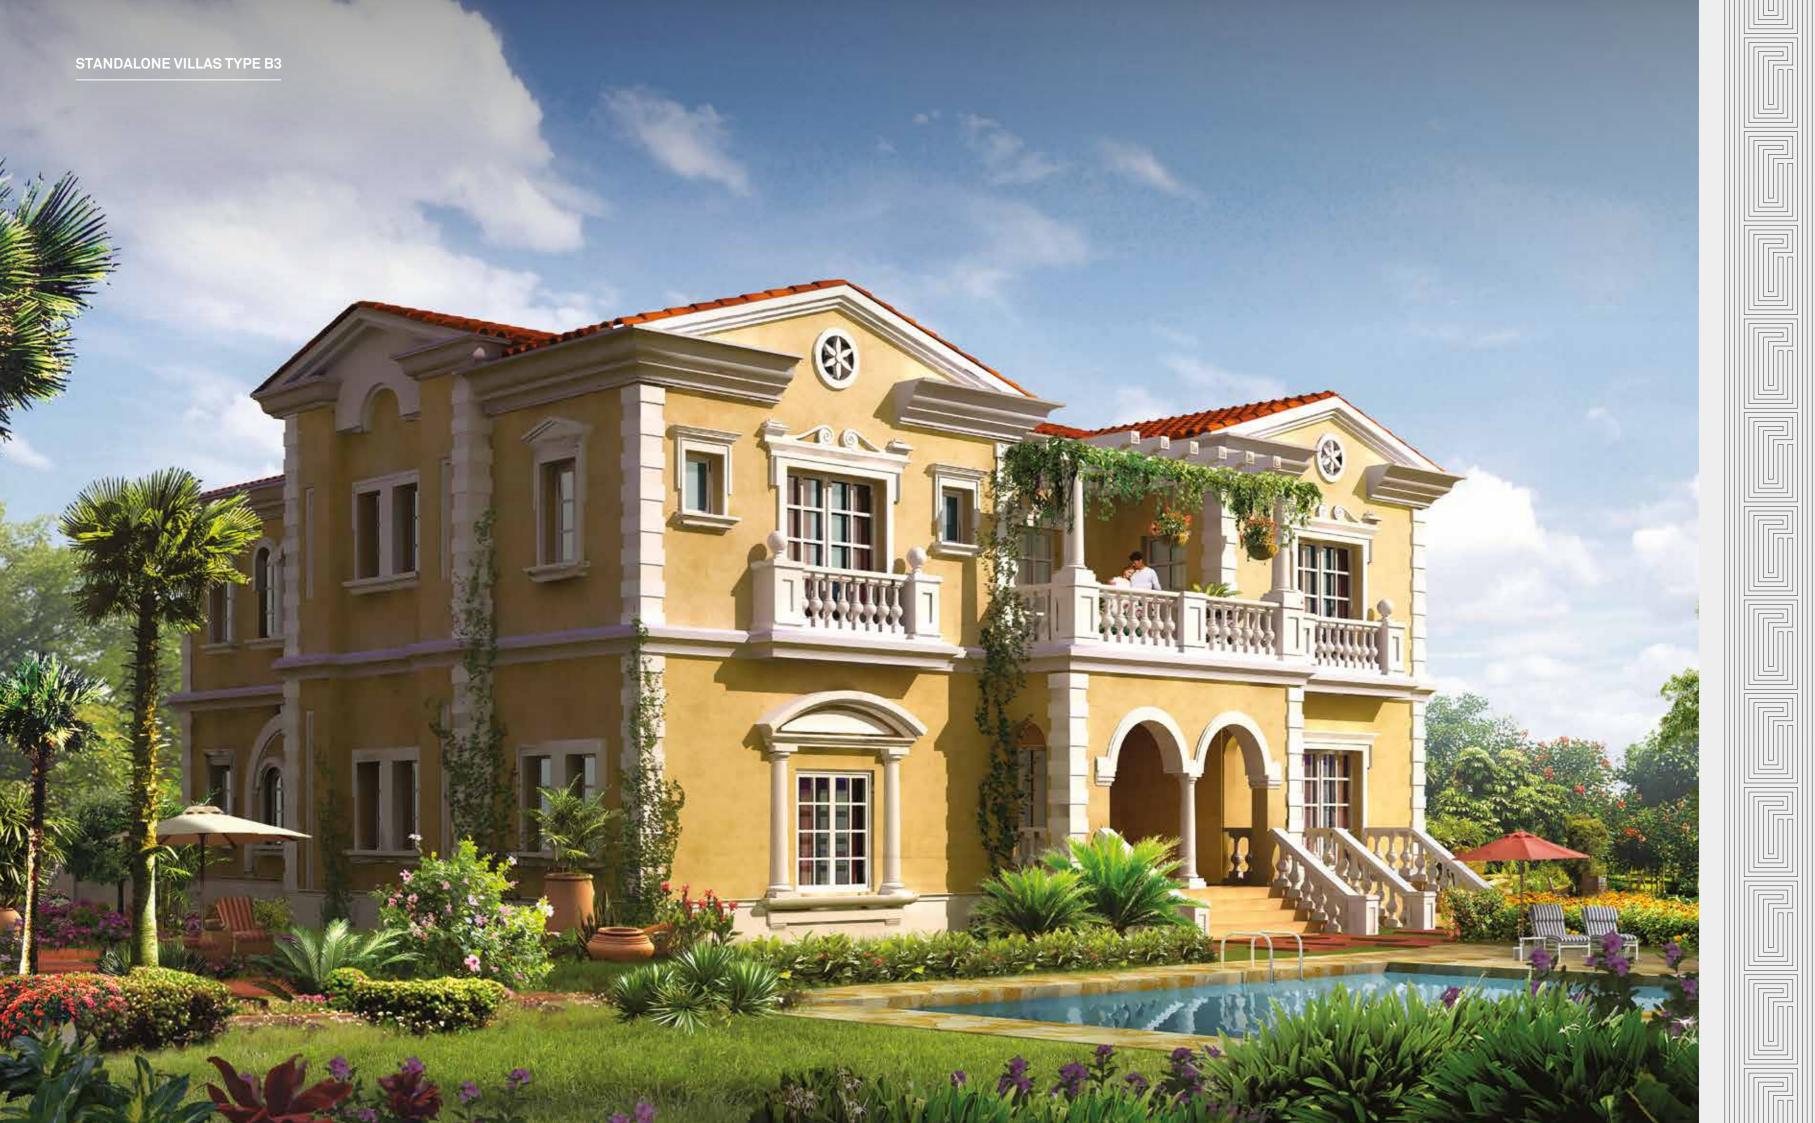

make minor modifications without prior notice. Unit floor plan might be mirrored according to its location in the layout.

### STAND ALONE VILLA | TOTAL BUILT UP AREA: 857 M<sup>2</sup>

FIRST FLOOR AREA: 291 M<sup>2</sup>



### DISCLAIME





BASEMENT FLOOR AREA: 262.5 M<sup>2</sup>



### DISCLAIMER:

GROUND FLOOR AREA: 387.5 M<sup>2</sup>



### DISCLAIMER

All renders and visual materials are for illustrative purpose only. Actual areas may vary from the stated figures. All dimensions are measured to structural elements. HPD reserves the right to make minor modifications without prior notice. Unit floor plan might be mirrored according to its location in the layout.

### STAND ALONE VILLA | TOTAL BUILT UP AREA: 932 M<sup>2</sup>

FIRST FLOOR AREA: 282 M<sup>2</sup>



### DISCLAIMER





BASEMENT FLOOR AREA: 262.5 M<sup>2</sup>



### DISCLAIME

GROUND FLOOR AREA: 387.5 M<sup>2</sup>



### DISCLAIMER

All renders and visual materials are for illustrative purpose only. Actual areas may vary from the stated figures. All dimensions are measured to structural elements. HPD reserves the right to make minor modifications without prior notice. Unit floor plan might be mirrored according to its location in the layout.

### STAND ALONE VILLA | TOTAL BUILT UP AREA: 932 M<sup>2</sup>

FIRST FLOOR AREA: 282 M<sup>2</sup>



### DISCLAIME





GROUND FLOOR AREA: 317 M<sup>2</sup>



### DISCLAIME

FIRST FLOOR AREA: 320.4 M<sup>2</sup>



### DISCLAIMER:

All renders and visual materials are for illustrative purpose only. Actual areas may vary from the stated figures. All dimension