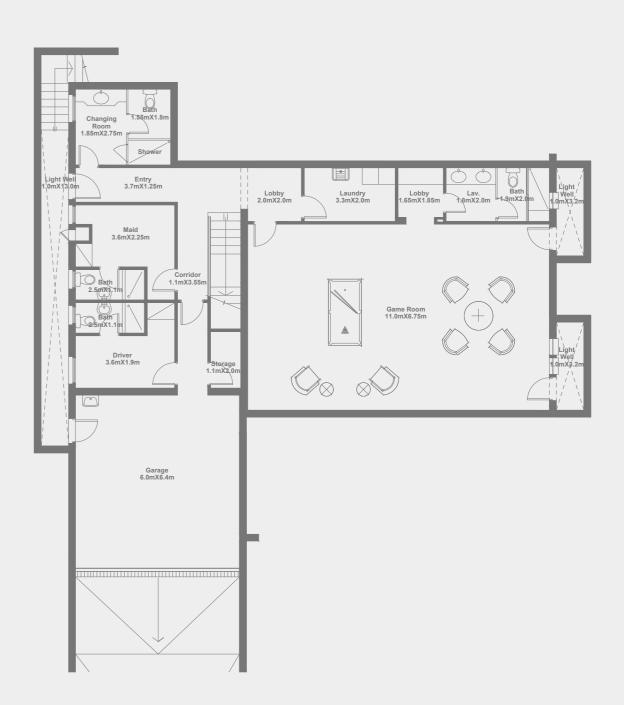

t floor plan might be mirrored according to its location in the layout.

## STAND ALONE VILLA | TOTAL BUILT UP AREA: 1267.5 M<sup>2</sup>

FIRST FLOOR AREA: 475.9 M<sup>2</sup>



### DISCLAIMER





BASEMENT FLOOR AREA: 320 M<sup>2</sup>



### DISCLAIMER:

GROUND FLOOR AREA: 471.6 M<sup>2</sup>



### DISCLAIMER

All renders and visual materials are for illustrative purpose only. Actual areas may vary from the stated figures. All dimensions are measured to structural elements. HPD reserves the right to make minor modifications without prior notice. Unit floor plan might be mirrored according to its location in the layout.

## STAND ALONE VILLA | TOTAL BUILT UP AREA: 1267.5 M<sup>2</sup>

FIRST FLOOR AREA: 475.9 M<sup>2</sup>



### DISCLAIMER





BASEMENT FLOOR AREA: 213 M<sup>2</sup>



### DISCLAIMER:

GROUND FLOOR AREA: 353 M<sup>2</sup>



### DISCLAIMER

All renders and visual materials are for illustrative purpose only. Actual areas may vary from the stated figures. All dimensions are measured to structural elements. HPD reserves the right to make minor modifications without prior notice. Unit floor plan might be mirrored according to its location in the layout.

### STAND ALONE VILLA | TOTAL BUILT UP AREA: 857 M<sup>2</sup>

FIRST FLOOR AREA: 291 M<sup>2</sup>



### DISCLAIME





BASEMENT FLOOR AREA: 262.5 M<sup>2</sup>



### DISCLAIMER:

GROUND FLOOR AREA: 387.5 M<sup>2</sup>



### DISCLAIMER

All renders and visual materials are for illustrative purpose only. Actual areas may vary from the stated figures. All dimensions are measured to structural elements. H