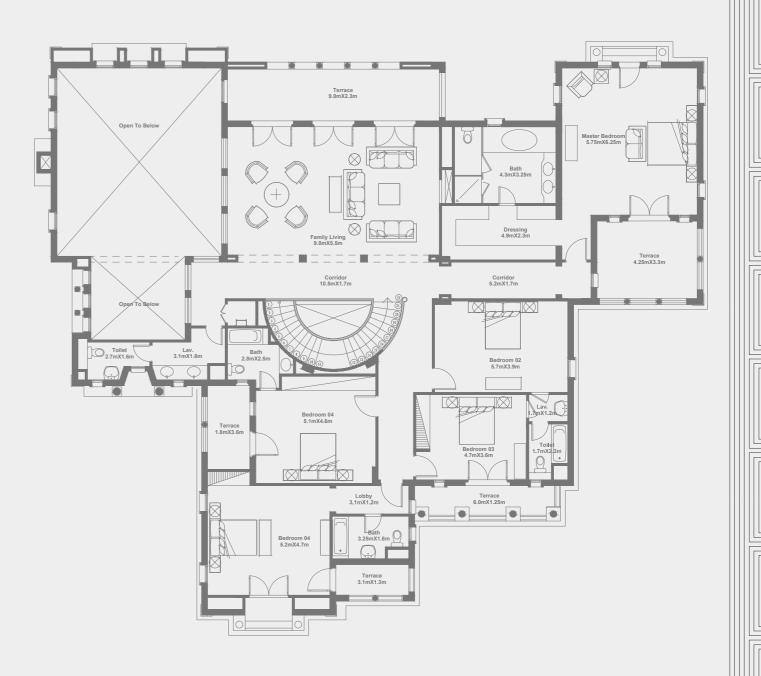

### FIRST FLOOR LEVEL | STAND ALONE VILLA

FIRST FLOOR AREA: 164.80 M<sup>2</sup>