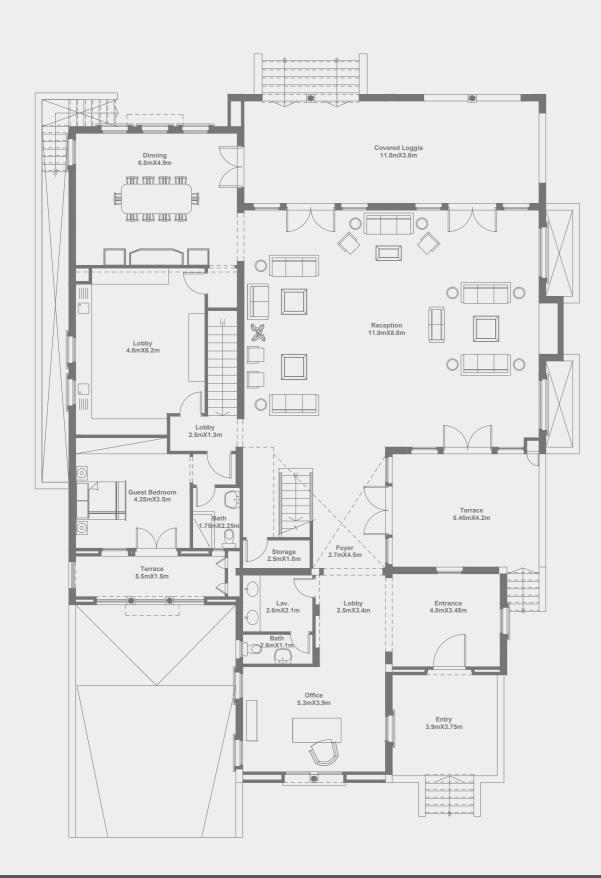

# GROUND FLOOR | STAND ALONE VILLA

TOTAL BUILT UP AREA: 374 M<sup>2</sup>
GROUND FLOOR AREA: 163.25 M<sup>2</sup>

### DISCLAIMER:

All renders and visual materials are for illustrative purpose only. Actual areas may vary from the stated figures. All dimensions are measured to structural elements. HPD reserves the right to make minor modifications without prior notice. Unit floor plan might be mirrored according to its location in the layout.