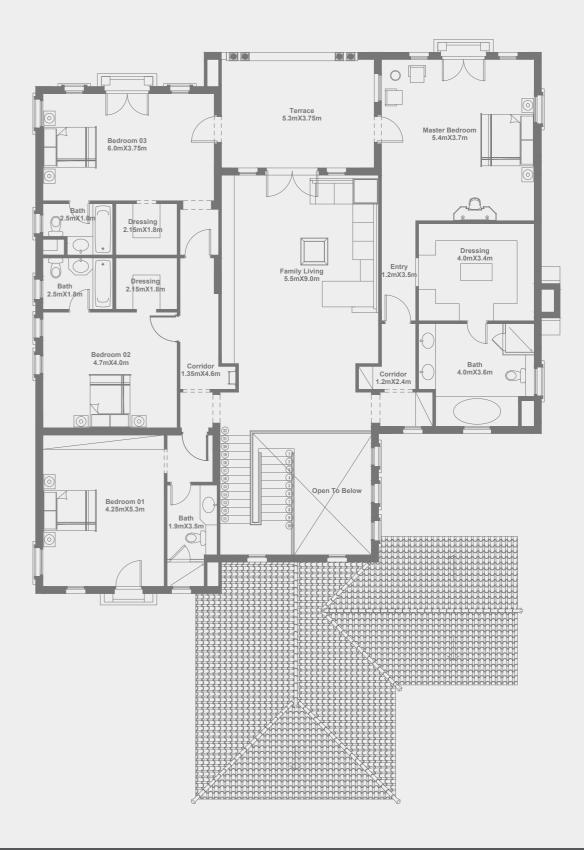

### FIRST FLOOR LEVEL | STAND ALONE VILLA

FIRST FLOOR AREA: 164.80 M<sup>2</sup>

### DISCLAIMER:

All renders and visual materials are for illustrative purpose only. Actual areas may vary from the stated figures. All dimensions are measured to structural elements. HPD reserves the right to make minor modifications without prior notice. Unit floor plan might be mirrored according to its location in the layout.