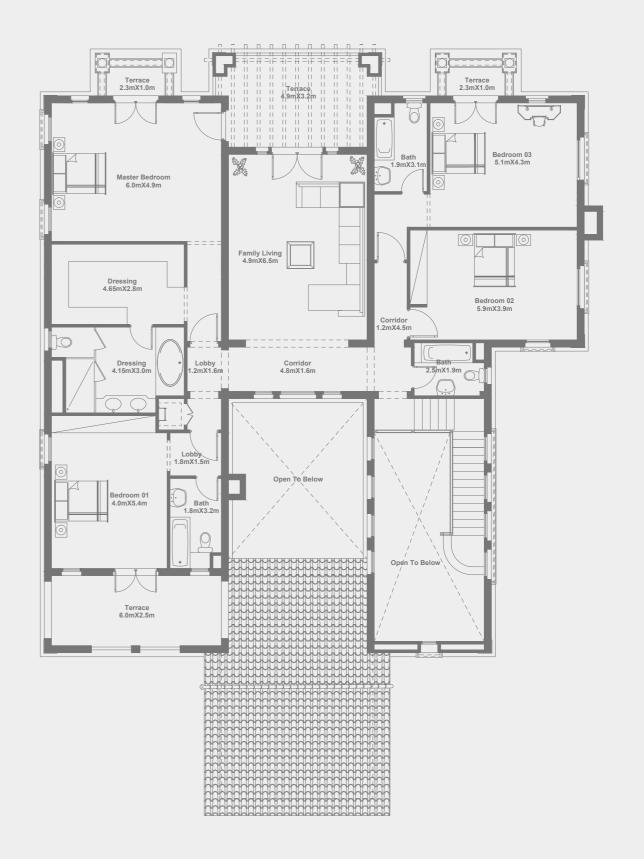

### FIRST FLOOR LEVEL | STAND ALONE VILLA

FIRST FLOOR AREA: 164.80 M<sup>2</sup>

### DISCLAIMER:

All renders and visual materials are for illustrative purpose only. Actual areas may vary from the stated figures. All dimensions are measured to structural elements. HPD reserves the right to make minor modifications without prior notice. Unit floor plan might be mirrored according to its location in the layout.