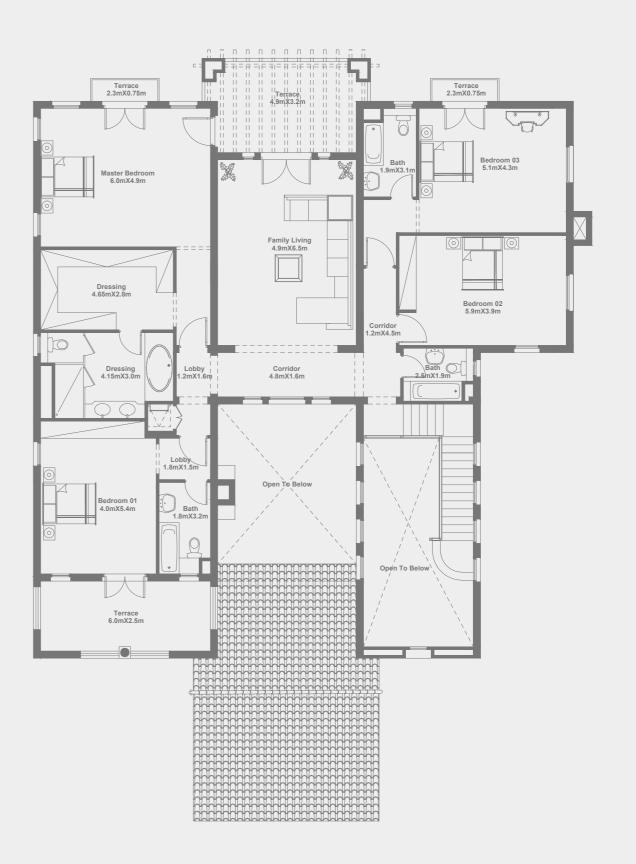

### FIRST FLOOR LEVEL | STAND ALONE VILLA

FIRST FLOOR AREA: 164.80 M<sup>2</sup>