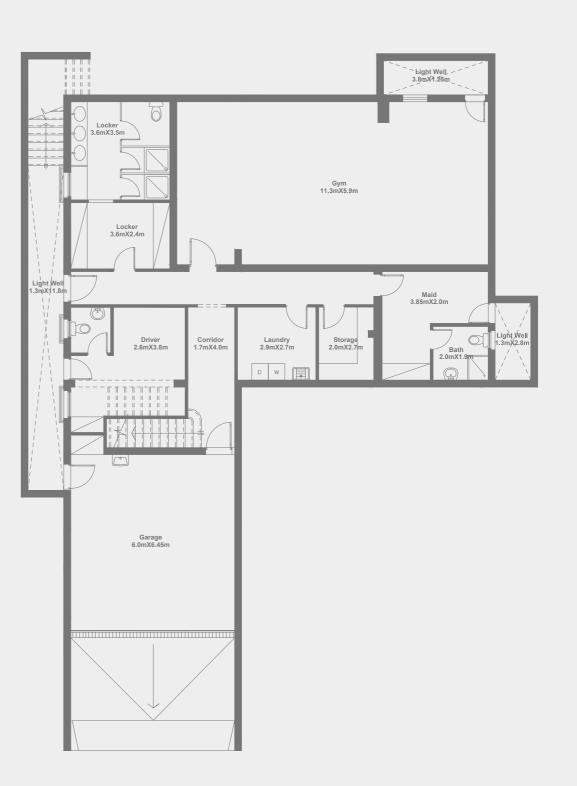

. Unit floor plan might be mirrored according to its location in the layout.

### STAND ALONE VILLA | TOTAL BUILT UP AREA: 857 M<sup>2</sup>

FIRST FLOOR AREA: 291 M<sup>2</sup>



### DISCLAIME





BASEMENT FLOOR AREA: 262.5 M<sup>2</sup>



### DISCLAIMER:

GROUND FLOOR AREA: 387.5 M<sup>2</sup>



### DISCLAIMER

All renders and visual materials are for illustrative purpose only. Actual areas may vary from the stated figures. All dimensions are measured to structural elements. HPD reserves the right to make minor modifications without prior notice. Unit floor plan might be mirrored according to its location in the layout.

### STAND ALONE VILLA | TOTAL BUILT UP AREA: 932 M<sup>2</sup>

FIRST FLOOR AREA: 282 M<sup>2</sup>



### DISCLAIMER





BASEMENT FLOOR AREA: 262.5 M<sup>2</sup>



### DISCLAIME

GROUND FLOOR AREA: 387.5 M<sup>2</sup>



### DISCLAIMER

All renders and visual materials are for illustrative purpose only. Actual areas may vary from the stated figures. All dimensions are measured to structural elements. HPD reserves the right to make minor modifications without prior notice. Unit floor plan might be mirrored according to its location in the layout.

### STAND ALONE VILLA | TOTAL BUILT UP AREA: 932 M<sup>2</sup>

FIRST FLOOR AREA: 282 M<sup>2</sup>



### DISCLAIME





GROUND FLOOR AREA: 317 M<sup>2</sup>



### DISCLAIME

FIRST FLOOR AREA: 320.4 M<sup>2</sup>



### DISCLAIMER:

All renders and visual materials are for illustrative purpose only. Actual areas may vary from the stated figures. All dimensions are measured to structural elements. HPD res