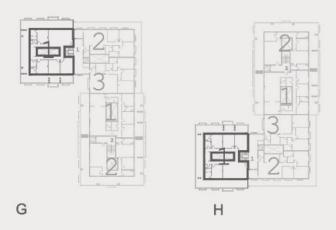

# **GROUND FLOOR** | TYPE H1

| TOTAL BUILT UP AREA | 326 M² |
|---------------------|--------|
| GROUND FLOOR AREA   | 146 M² |

## **GROUND FLOOR** | TYPE K

| TOTAL BUILT UP AREA | 379 M² |
|---------------------|--------|
| GROUND FLOOR AREA   | 175 M² |

# **GROUND FLOOR** | TYPE L

| TOTAL BUILT UP AREA | 474 M²             |
|---------------------|--------------------|
| GROUND FLOOR AREA   | 227 M <sup>2</sup> |