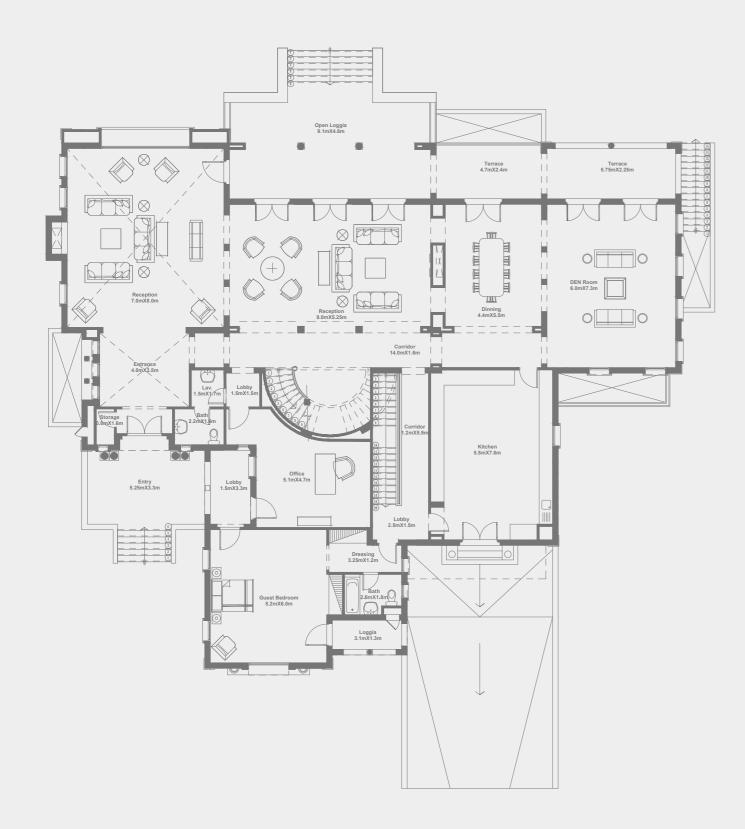

# GROUND FLOOR | STAND ALONE VILLA

TOTAL BUILT UP AREA: 374 M<sup>2</sup>
GROUND FLOOR AREA: 163.25 M<sup>2</sup>