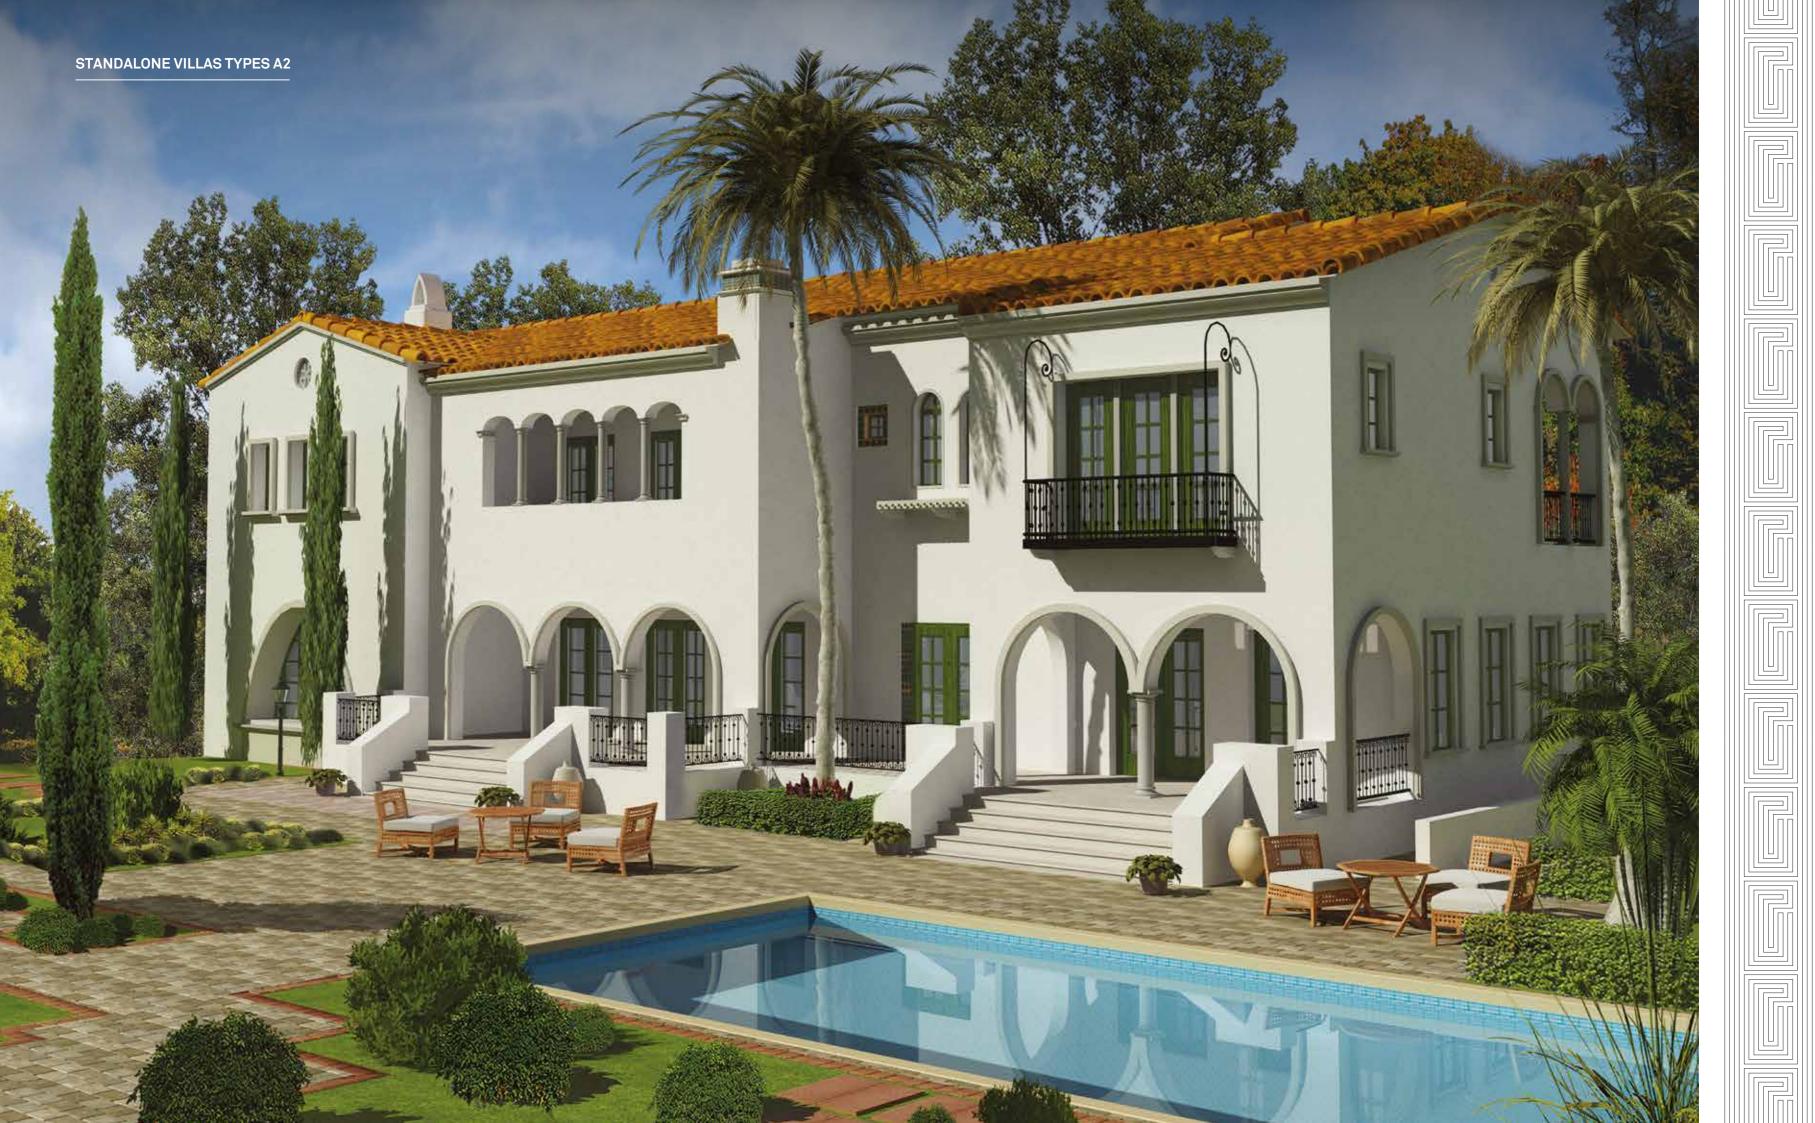

# HYDE PARK NEW CAIRO

BUILDINGS G1 | H1 ROOF TOP FLOOR

PENTAHOUSE 1: 3 BEDROOMS TOTAL AREA: 206 M<sup>2</sup> ROOF TERRACE AREA: 146 M<sup>2</sup>

SERENITY VILLAS

...THERE ARE MANY INTRICATE SHADES TO THE HUMAN SPIRIT THAT ENLIGHTEN OUR UNIQUE JOURNEY THROUGH LIFE, CONSTANTLY CHANGING WHO WE ARE, BEAUTIFULLY DEFINING WHAT WE BECOME. AT HYDE PARK, WE CAPTURE THIS INSPIRATION THROUGH WORLD-CLASS ARCHITECTURE, DILIGENTLY THOUGHT-OUT DESIGN AND GREEN SPACE AS FAR AS THE EYE CAN SEE, THAT WE BELIEVE REFLECTS A LITTLE OF YOU. ALLOW US TO TAKE YOU ON OUR JOURNEY.