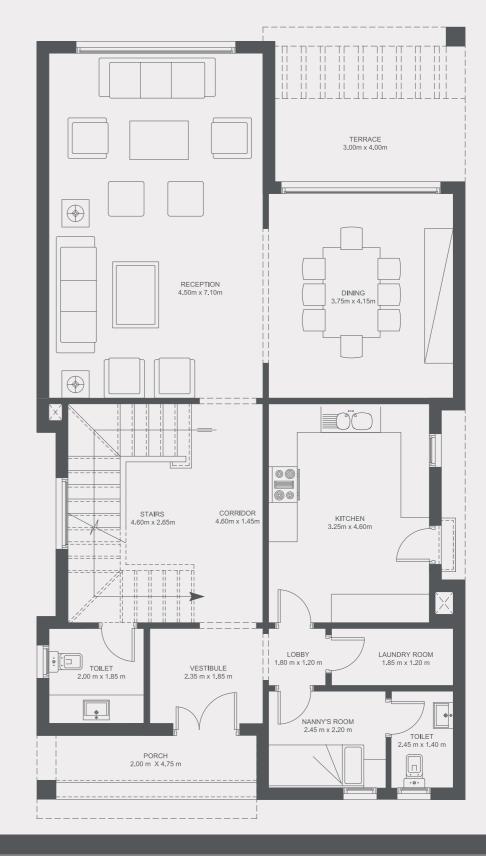

# HYDE PARK NEW CAIRO

BUILDINGS G1 | H1 ROOF TOP FLOOR

PENTAHOUSE 1: 3 BEDROOMS TOTAL AREA: 206 M<sup>2</sup> ROOF TERRACE AREA: 146 M<sup>2</sup>

SERENITY VILLAS

...THERE ARE MANY INTRICATE SHADES TO THE HUMAN SPIRIT THAT ENLIGHTEN OUR UNIQUE JOURNEY THROUGH LIFE, CONSTANTLY CHANGING WHO WE ARE, BEAUTIFULLY DEFINING WHAT WE BECOME. AT HYDE PARK, WE CAPTURE THIS INSPIRATION THROUGH WORLD-CLASS ARCHITECTURE, DILIGENTLY THOUGHT-OUT DESIGN AND GREEN SPACE AS FAR AS THE EYE CAN SEE, THAT WE BELIEVE REFLECTS A LITTLE OF YOU. ALLOW US TO TAKE YOU ON OUR JOURNEY.