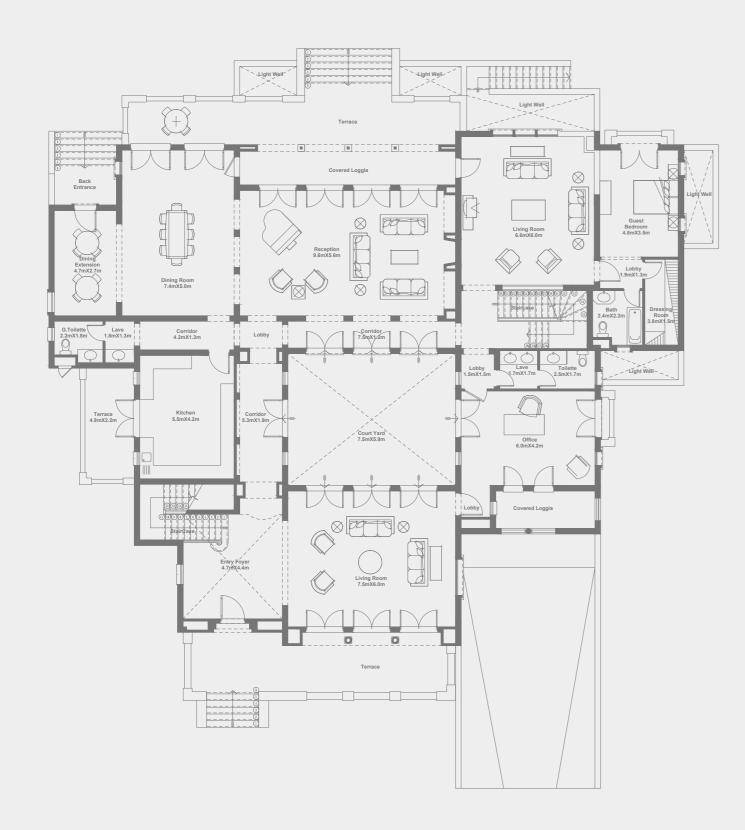

## STAND ALONE VILLA | TOTAL BUILT UP AREA: 1267.5 M<sup>2</sup>

FIRST FLOOR AREA: 475.9 M<sup>2</sup>