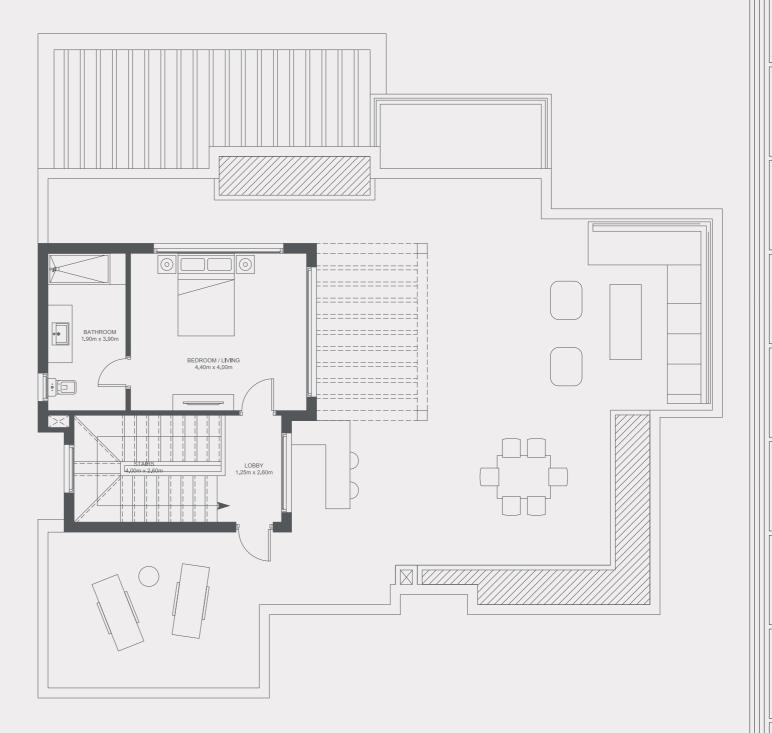

### ROOF FLOOR | STAND ALONE VILLA

ROOF FLOOR AREA: 47.5 M<sup>2</sup> ROOF TERRACE AREA: 34.70 M<sup>2</sup>

### DISCLAIMER

All renders and visual materials are for illustrative purpose only. Actual areas may vary from the stated figures. All dimensions are measured to structural elements. HPD reserves the right to make minor modifications without prior notice. Unit floor plan might be mirrored according to its location in the layout.