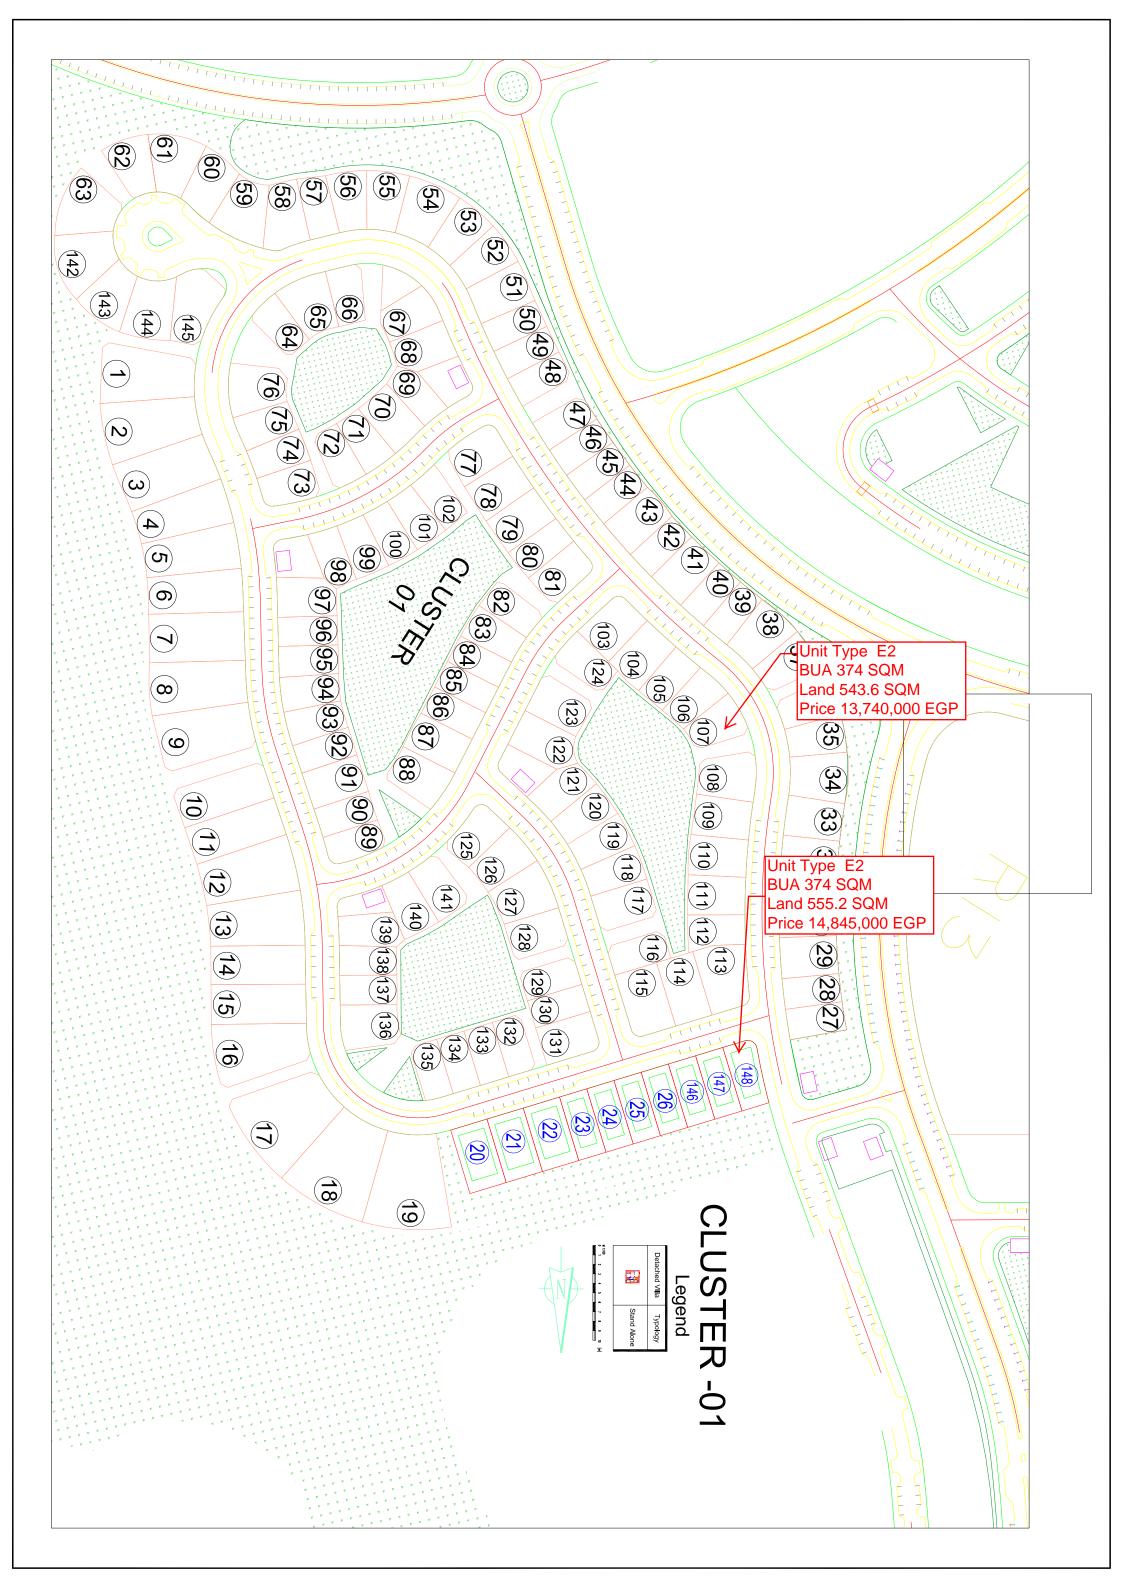

t of vibrant New Cairo, flaunting not just its size of acreage, but rather the quality of spaces, designs, landscape and facilities. As one of the largest mixed-use developments in East Cairo, Hyde Park redefines modern-day living standards and introduces new concepts of integrated communities that are nestled within Mother Nature.

Hyde Parkis strategically located in the most thriving location in New Cairo, overlooking, both, Road 90 and the New Ring Road. AUC is just around the corner and Cairo International Airport is a short 20-minute drive away. Just like its residents, who seek to find inner peace in a constantly moving world, Hyde Park is within proximity of the city's bustling streets, yet retains an aura of tranquillity for its homeowners to retire to at the end of the day.











# GROUND FLOOR | STAND ALONE VILLA

TOTAL BUILT UP AREA: 374 M<sup>2</sup>
GROUND FLOOR AREA: 163.25 M<sup>2</sup>



### DISCLAIME

### FIRST FLOOR LEVEL | STAND ALONE VILLA

FIRST FLOOR AREA: 164.80 M<sup>2</sup>



### DISCLAIMER:

All renders and visual materials are for illustrative purpose only. Actual areas may vary from the stated figures. All dimensions are measured to structural elements. HPD reserves the right to make minor modifications without prior notice. Unit floor plan might be mirrored according to its location in the layout.

### ROOF FLOOR | STAND ALONE VILLA

ROOF FLOOR AREA: 47.5 M<sup>2</sup> ROOF TERRACE AREA: 34.70 M<sup>2</sup>



### DISCLAIMER



...THERE ARE MANY INTRICATE SHADES TO THE HUMAN SPIRIT THAT ENLIGHTEN OUR UNIQUE JOURNEY THROUGH LIFE, CONSTANT