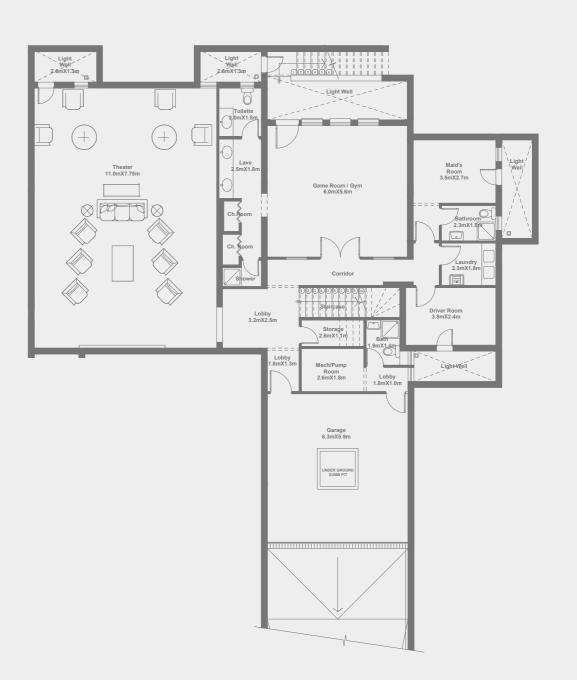

# GROUND FLOOR | STAND ALONE VILLA

TOTAL BUILT UP AREA: 374 M<sup>2</sup>
GROUND FLOOR AREA: 163.25 M<sup>2</sup>

BASEMENT FLOOR AREA: 308 M<sup>2</sup>