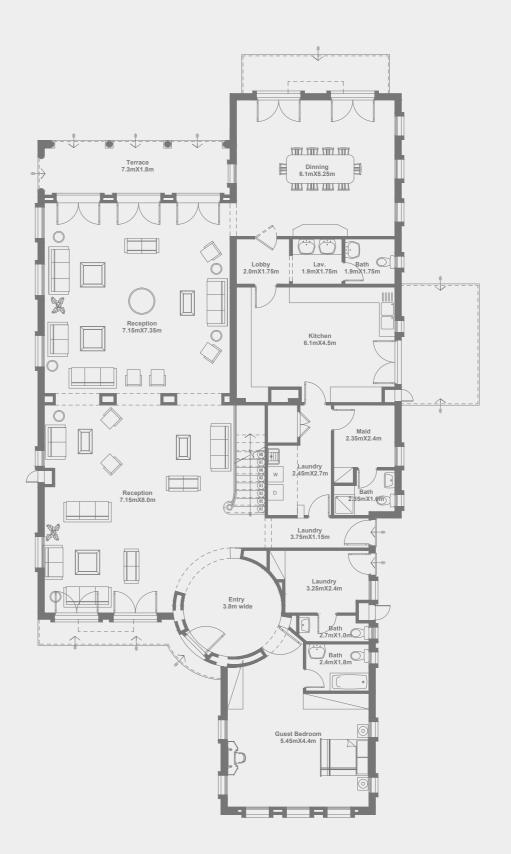

# GROUND FLOOR | STAND ALONE VILLA

TOTAL BUILT UP AREA: 374 M<sup>2</sup>
GROUND FLOOR AREA: 163.25 M<sup>2</sup>