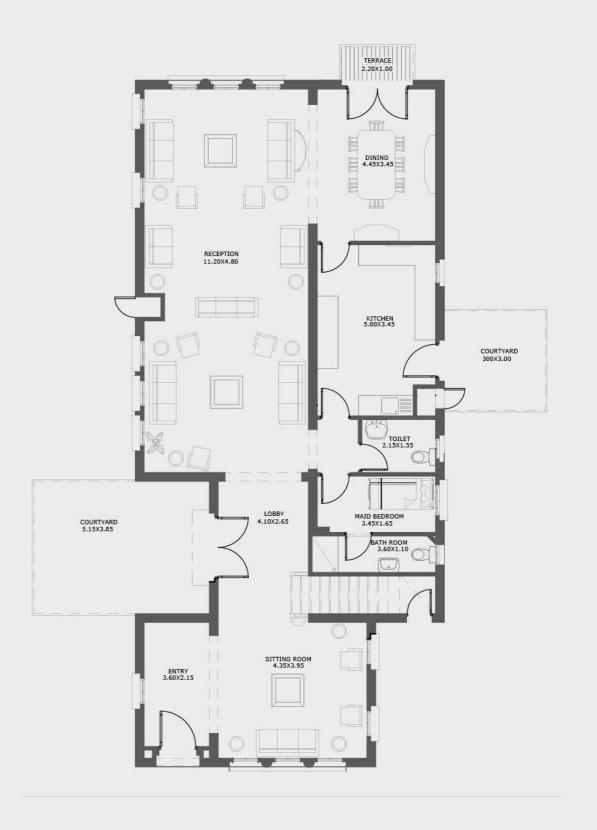

# GROUND FLOOR | STAND ALONE VILLA

TOTAL BUILT UP AREA: 374 M<sup>2</sup>
GROUND FLOOR AREA: 163.25 M<sup>2</sup>