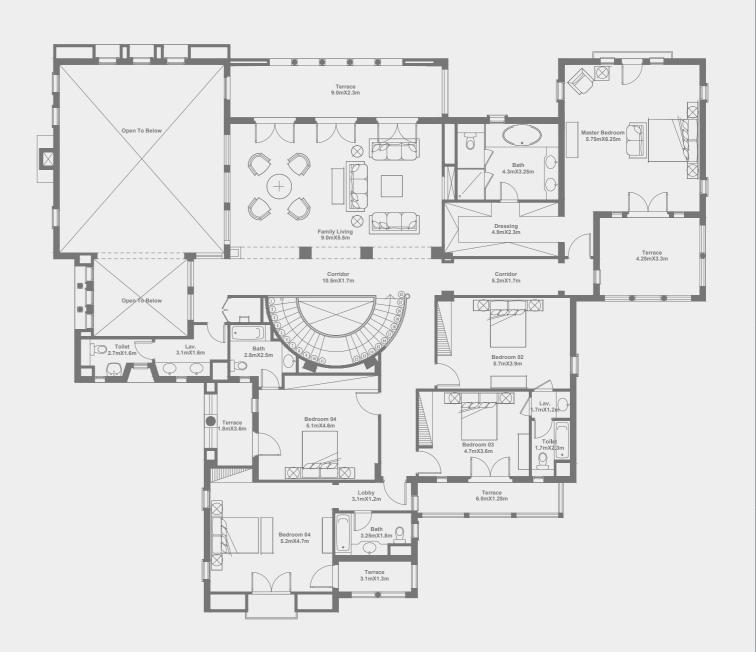

### FIRST FLOOR LEVEL | STAND ALONE VILLA

FIRST FLOOR AREA: 164.80 M<sup>2</sup>