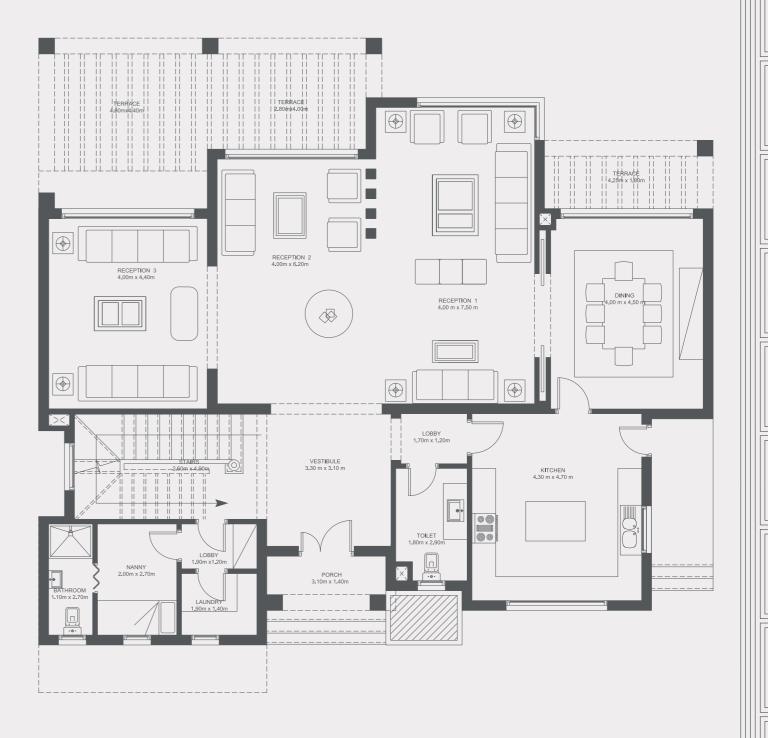

### DISCLAIMER:

GROUND FLOOR AREA: 599 M<sup>2</sup>

### DISCLAIMER

All renders and visual materials are for illustrative purpose only. Actual areas may vary from the stated figures. All dimensions are measured to structural elements. HPD reserves the right to make minor modifications without prior notice. Unit floor plan might be mirrored according to its location in the layout.