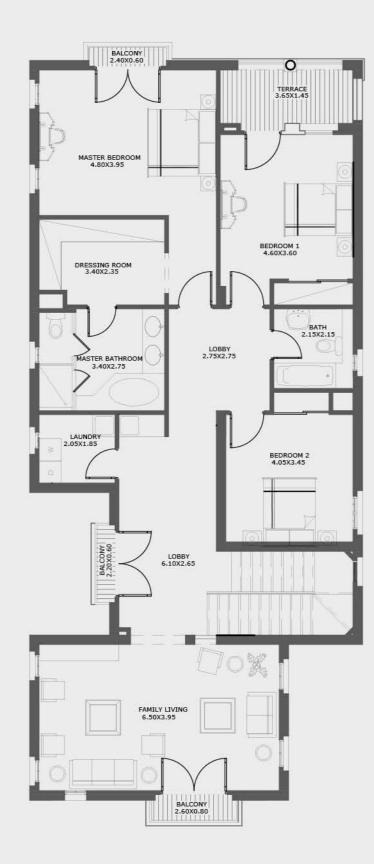

### FIRST FLOOR LEVEL | STAND ALONE VILLA

FIRST FLOOR AREA: 164.80 M<sup>2</sup>