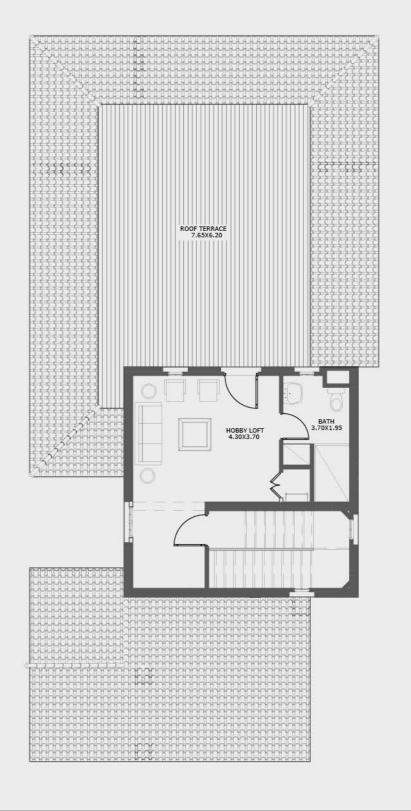

### ROOF FLOOR | STAND ALONE VILLA

ROOF FLOOR AREA: 47.5 M<sup>2</sup> ROOF TERRACE AREA: 34.70 M<sup>2</sup>