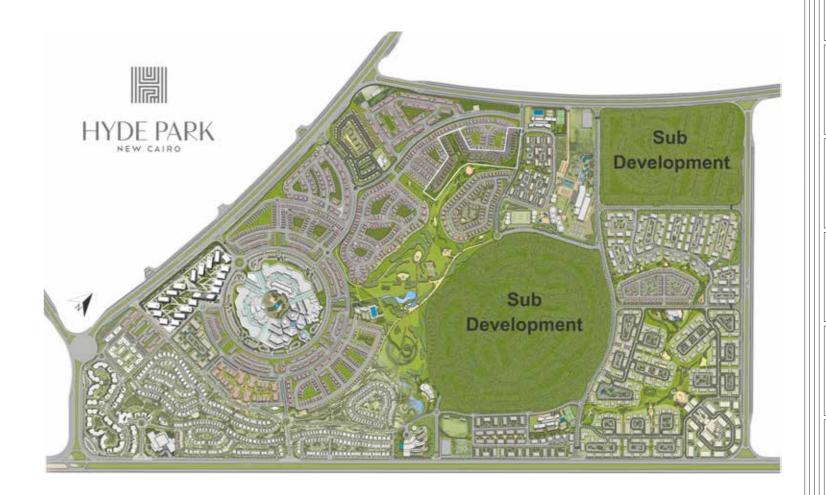

### **MASTERPLAN**

Hyde Park has made its home across 6 million square metres in the heart of vibrant New Cairo, flaunting not just its size of acreage, but rather the quality of spaces, designs, landscape and facilities. As one of the largest mixed-use developments in East Cairo, Hyde Park redefines modern-day living standards and introduces new concepts of integrated communities that are nestled within Mother Nature.

Hyde Parkis strategically located in the most thriving location in New Cairo, overlooking, both, Road 90 and the New Ring Road. AUC is just around the corner and Cairo International Airport is a short 20-minute drive away. Just like its residents, who seek to find inner peace in a constantly moving world, Hyde Park is within proximity of the city's bustling streets, yet retains an aura of tranquillity for its homeowners to retire to at the end of the day.

### MASTERPLAN

Hyde Park has made its home across 6 million square metres in the heart of vibrant New Cairo, flaunting not just its size of acreage, but rather the quality of spaces, designs, landscape and facilities. As one of the largest mixed-use developments in East Cairo, Hyde Park redefines modern-day living standards and introduces new concepts of integrated communities that are nestled within Mother Nature.