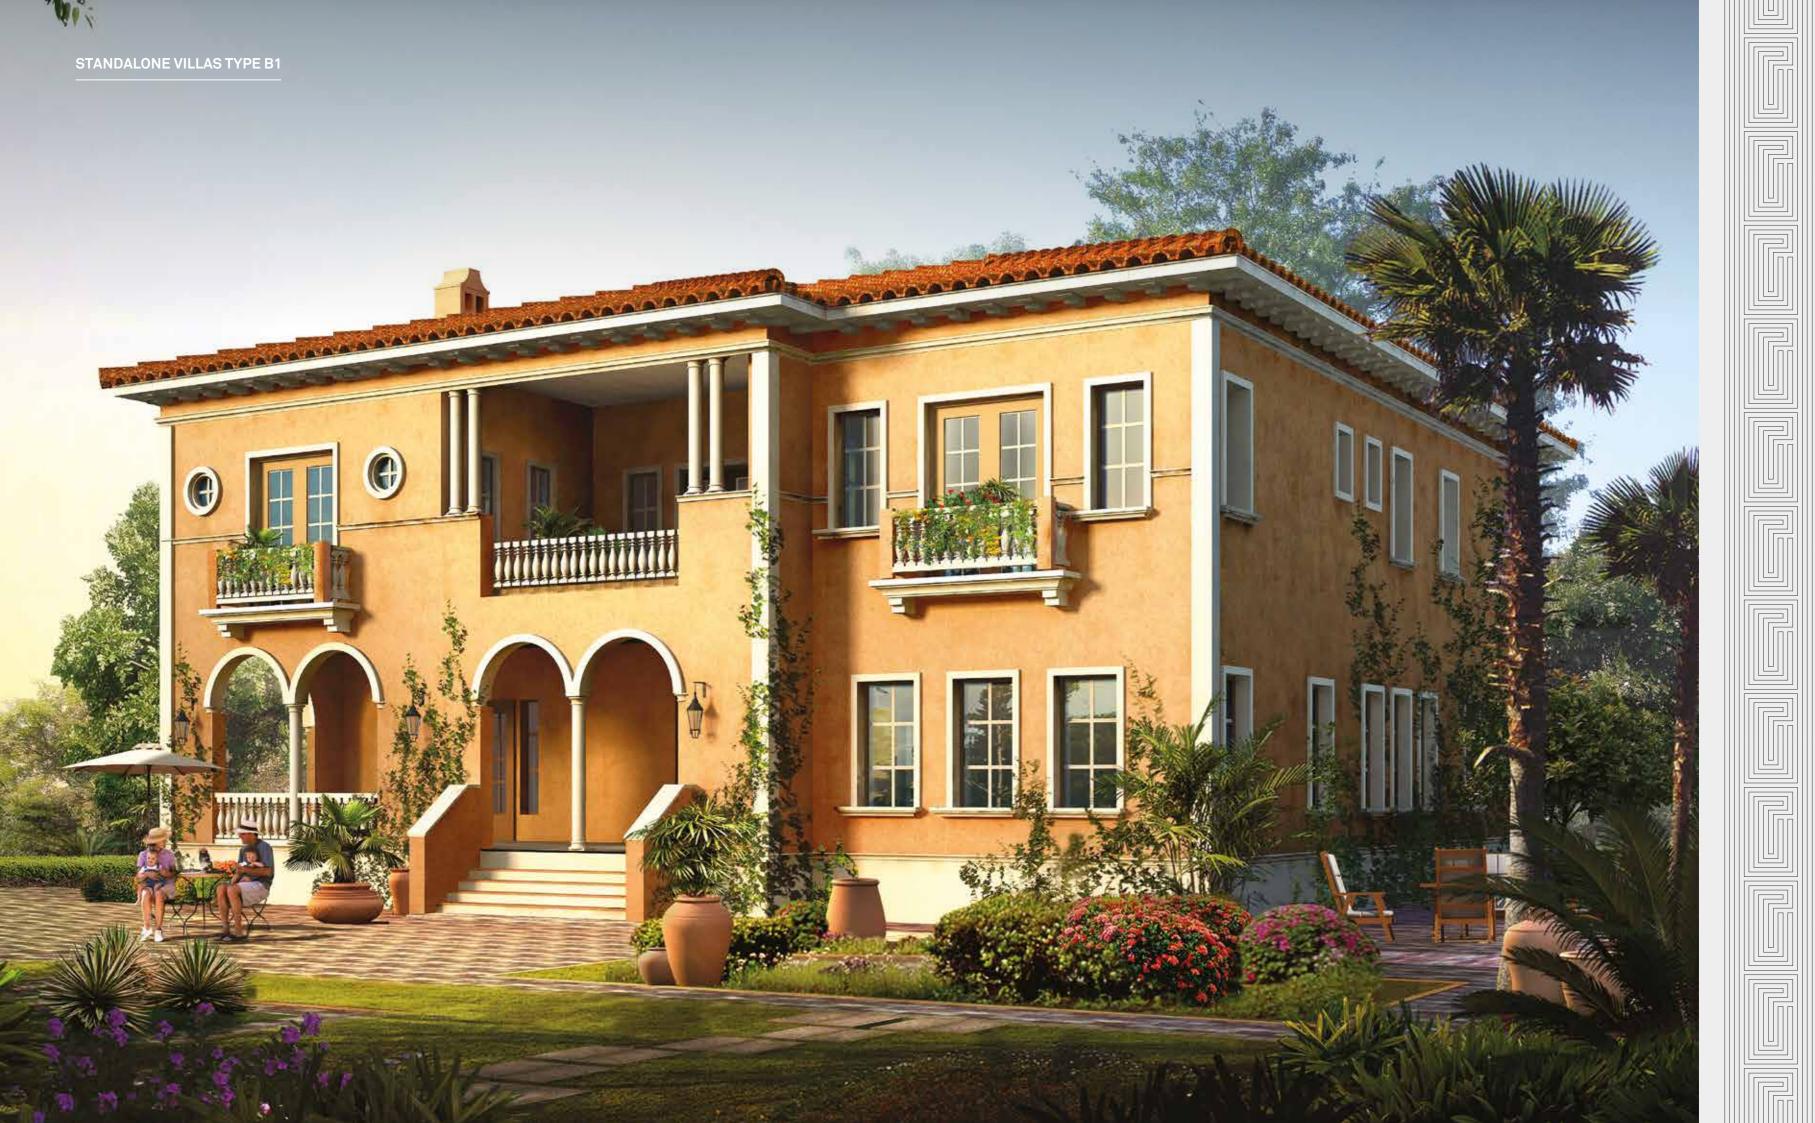

# GROUND FLOOR | STAND ALONE VILLA

TOTAL BUILT UP AREA: 374 M<sup>2</sup>
GROUND FLOOR AREA: 163.25 M<sup>2</sup>

### FIRST FLOOR LEVEL | STAND ALONE VILLA

FIRST FLOOR AREA: 164.80 M<sup>2</sup>

### ROOF FLOOR | STAND ALONE VILLA

ROOF FLOOR AREA: 47.5 M<sup>2</sup> ROOF TERRACE AREA: 34.70 M<sup>2</sup>