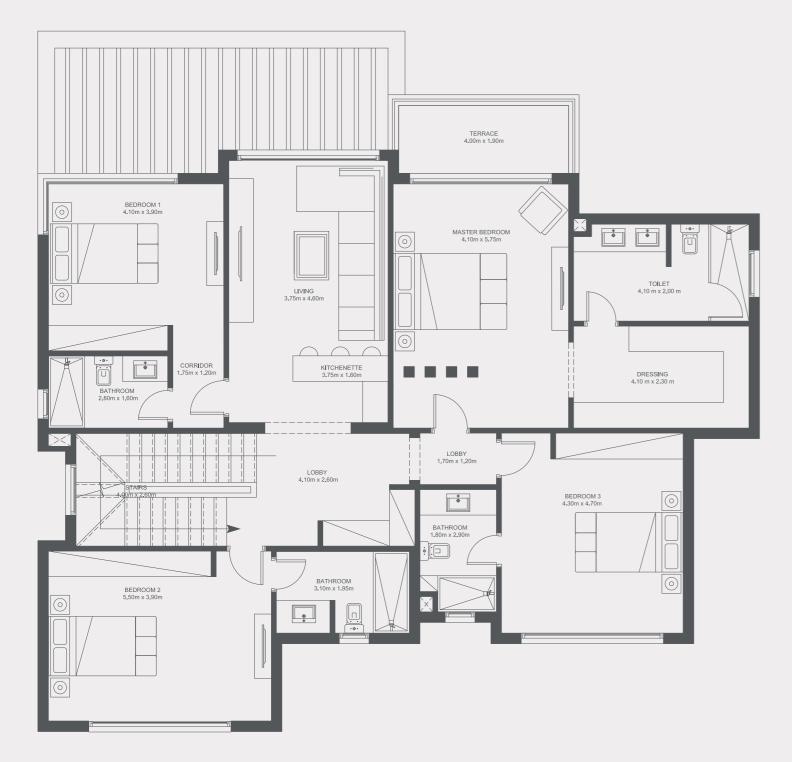

# GROUND FLOOR | STAND ALONE VILLA

TOTAL BUILT UP AREA: 374 M<sup>2</sup>
GROUND FLOOR AREA: 163.25 M<sup>2</sup>

### DISCLAIMER:

All renders and visual materials are for illustrative purpose only. Actual areas may vary from the stated figures. All dimensions are measured to structural elements. HPD reserves the right to make minor modifications without prior notice. Unit floor plan might be mirrored according to its location in the layout.