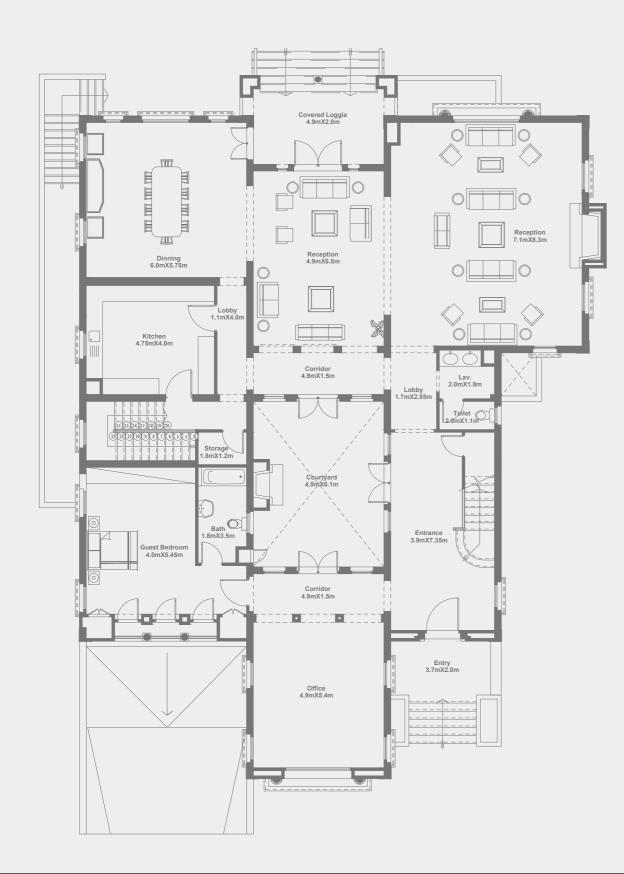

# GROUND FLOOR | STAND ALONE VILLA

TOTAL BUILT UP AREA: 374 M<sup>2</sup>
GROUND FLOOR AREA: 163.25 M<sup>2</sup>

### DISCLAIMER:

All renders and visual materials are for illustrative purpose only. Actual areas may vary from the stated figures. All dimensions are measured to structural elements. HPD reserves the right to make minor modifications without prior notice. Unit floor plan might be mirrored according to its location in the layout.