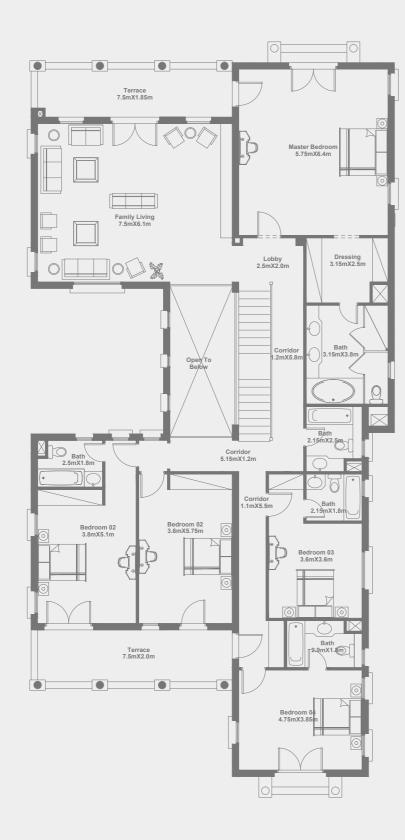

### FIRST FLOOR LEVEL | STAND ALONE VILLA

FIRST FLOOR AREA: 164.80 M<sup>2</sup>