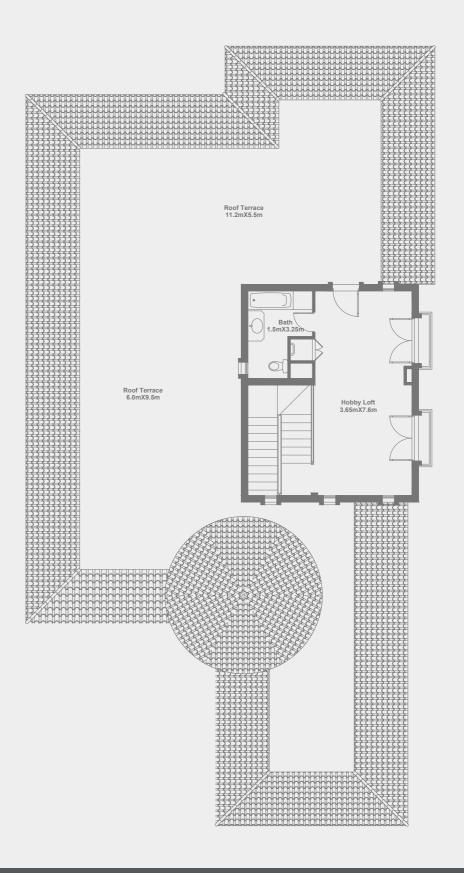

### ROOF FLOOR | STAND ALONE VILLA

ROOF FLOOR AREA: 47.5 M<sup>2</sup> ROOF TERRACE AREA: 34.70 M<sup>2</sup>