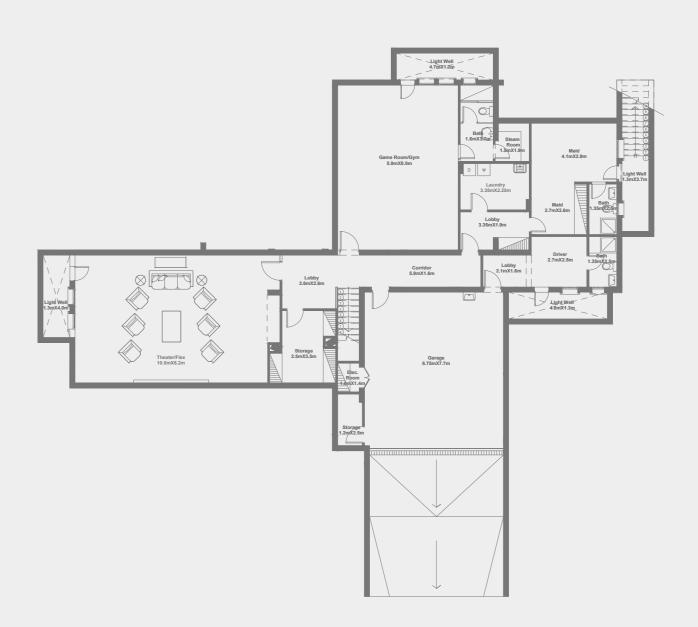

nit floor plan might be mirrored according to its location in the layout.

## STAND ALONE VILLA | TOTAL BUILT UP AREA: 1311 M<sup>2</sup>

FIRST FLOOR AREA: 404 M<sup>2</sup>



### DISCLAIMER





BASEMENT FLOOR AREA: 320 M<sup>2</sup>



### DISCLAIMER:

GROUND FLOOR AREA: 471.6 M<sup>2</sup>



### DISCLAIMER:

All renders and visual materials are for illustrative purpose only. Actual areas may vary from the stated figures. All dimensions are measured to structural elements.

HPD reserves the right to make minor modifications without prior notice. Unit floor plan might be mirrored according to its location in the layout.

## STAND ALONE VILLA | TOTAL BUILT UP AREA: 1267.5 M<sup>2</sup>

FIRST FLOOR AREA: 475.9 M<sup>2</sup>



### DISCLAIMER





BASEMENT FLOOR AREA: 320 M<sup>2</sup>



### DISCLAIMER:

GROUND FLOOR AREA: 471.6 M<sup>2</sup>



### DISCLAIMER

All renders and visual materials are for illustrative purpose only. Actual areas may vary from the stated figures. All dimensions are measured to structural elements. HPD reserves the right to make minor modifications without prior notice. Unit floor plan might be mirrored according to its location in the layout.

## STAND ALONE VILLA | TOTAL BUILT UP AREA: 1267.5 M<sup>2</sup>

FIRST FLOOR AREA: 475.9 M<sup>2</sup>



### DISCLAIMER





BASEMENT FLOOR AREA: 213 M<sup>2</sup>



### DISCLAIMER:

GROUND FLOOR AREA: 353 M<sup>2</sup>



### DISCLAIMER

All renders and visual materials are for illustrative purpose only. Actual areas may vary from the stated figures. All dimensions are measured to structural elements