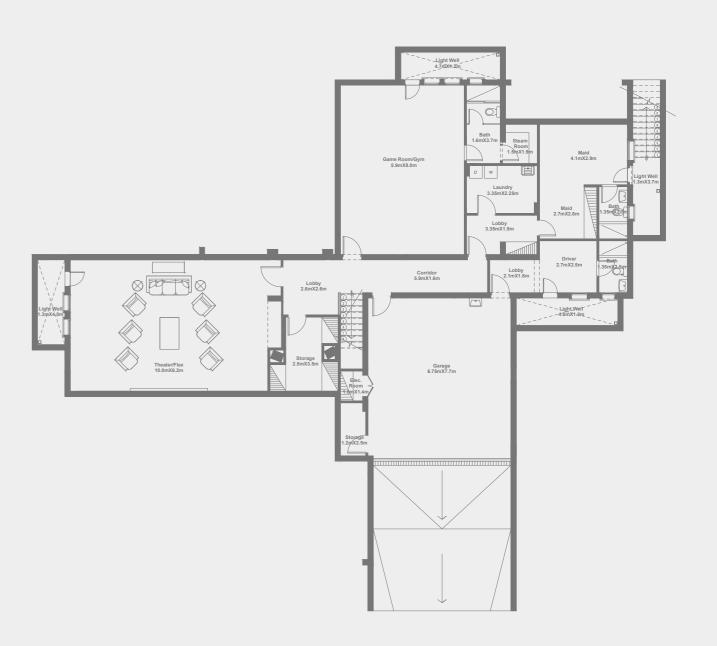

## STAND ALONE VILLA | TOTAL BUILT UP AREA: 1267.5 M<sup>2</sup>

FIRST FLOOR AREA: 475.9 M<sup>2</sup>