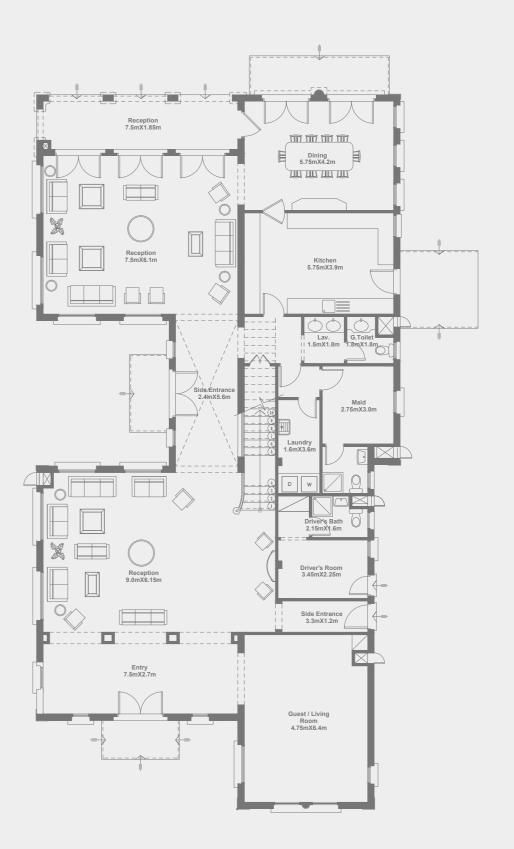

# GROUND FLOOR | STAND ALONE VILLA

TOTAL BUILT UP AREA: 374 M<sup>2</sup>
GROUND FLOOR AREA: 163.25 M<sup>2</sup>