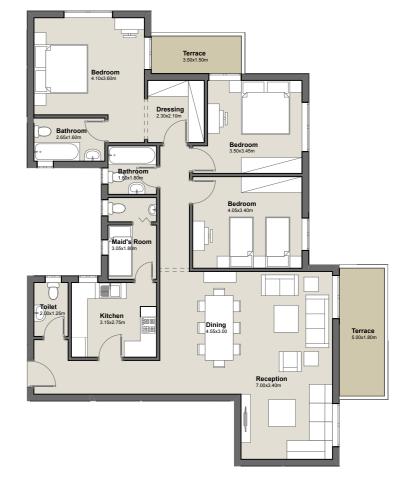

THIRD FLOOR
PENTHOUSE LOWER LEVEL
Apartment No. 14

3

Total Area 277m² Lower Level Area 149m²

1. Reception 7.75m x 4.05m

2. Master 3.70m x 3.60m

Bedroom

3. Master 2.20m x 1.80m

Bathroom

**4.**Living 3.40m x3.10m

Room

**5.** Maid's 2.45m x 2.30m

Room

**6.**Kitchen 3.00m x 2.80m

**7.** Toilet 2.80m x 1.10m

**8.**Terrace 5.00m x 2.40m

BUILDING TYPE - 3B

THIRD FLOOR
PENTHOUSE UPPER LEVEL
Apartment No. 14

3

Total Area 277m²
Upper Level Area 128m²

1. Master 3.80m x 3.60m Bedroom

2. Master 2.20m x 1.80m Bathroom

**3.** Dressing 3.60m x 1.40m

4. Bedroom 5.00m x 3.40m

**5.** Bedroom 3.95m x 3.45m

**6.** Bathroom 2.00m x 2.00m

**7.** Kitchen 2.10m x 2.10m

**8.** Living 5.35m x 3.25m Room

9. Laundry 2.00m x 2.00m

4 BEDROOM APARTMENT

**DISCLAIMER:** The sales and purchase agreement constitutes all the rights and obligations agreed between the seller and the buyer, the content of this document is hereby considered as "a non-obligatory guiding draft".