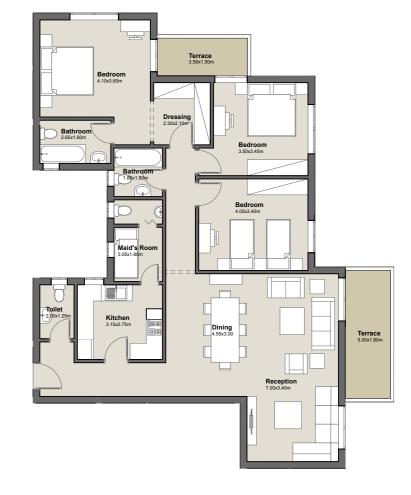

### **GROUND FLOOR**

Apartment No. 02

G

Total Area

1. Reception 7.00m x 3.40m
2. Dining 4.55m x 3.00m
3. Master 4.10m x 3.60m
Bedroom
4. Master 2.65m x 1.60m
Bathroom
5. Dressing 2.30m x 2.10m
6. Bedroom 3.50m x 3.45m
7. Bedroom 4.05m x 3.40m

183.0m<sup>2</sup>

9. Maid's 3.05m x 1.80mRoom10. Kitchen 3.15m x 2.75m

8. Bathroom 1.80m x 1.80m

11. Toilet 2.00m x 1.25m12.Terrace 5.00m x 1.80m

3 BEDROOM APARTMENT

**DISCLAIMER:** The sales and purchase agreement constitutes all the rights and obligations agreed between the seller and the buyer, the content of this document is hereby considered as "a non-obligatory guiding draft".