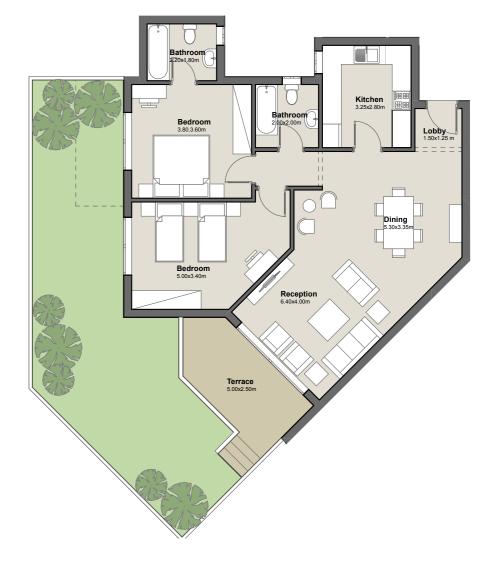

### **GROUND FLOOR**

Apartment No. 02

G

Total Area 134m²

1. Lobby 1.50m x 1.25m

2. Reception 6.40m x 4.00m

**3.** Dining 5.30m x 3.35m

4. Master 3.80m x 3.60m
Bedroom

5. Master 2.20m x 1.80m Bathroom

**6.** Bedroom 5.00m x 3.40m

7. Bathroom 2.00m x 2.00m

8. Kitchen 3.25m x 2.80m

9. Terrace 5.00m x 2.50m

2 BEDROOM APARTMENT

**DISCLAIMER:** The sales and purchase agreement constitutes all the rights and obligations agreed between the seller and the buyer, the content of this document is hereby considered as "a non-obligatory guiding draft".