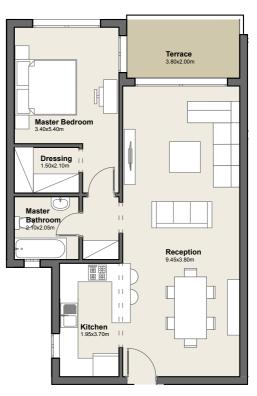

## **GROUND FLOOR**

Apartment No. 04

G

| Total Area            | 91.0m <sup>2</sup> |
|-----------------------|--------------------|
| 1. Reception          | 3.80m x 9.40m      |
| 2.Master<br>Bedroom   | 3.40m x 5.40m      |
| 3. Master<br>Bathroom | 2.10m x 2.05m      |
| 4.Dressing            | 2.10m x1.50m       |
| 5.Kitchen             | 3.70m x 2.05m      |
| 6.Terrace             | 3.70m x 2.05m      |

1 BEDROOM APARTMENT

**DISCLAIMER:** The sales and purchase agreement constitutes all the rights and obligations agreed between the seller and the buyer, the content of this document is hereby considered as "a non-obligatory guiding draft".