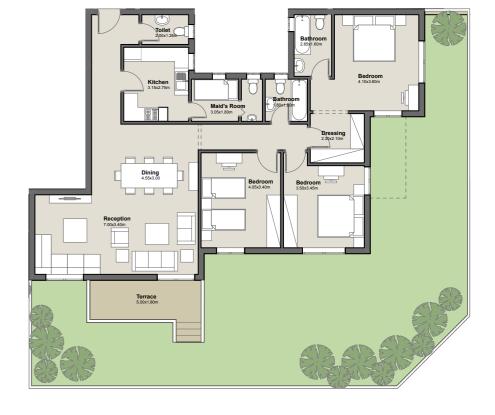

### **GROUND FLOOR**

Apartment No. 02

G

Total Area

1. Reception 7.00m x 3.40m
2. Dining 4.55m x 3.00m
3. Master 4.10m x 3.60m
Bedroom
4. Master 2.65m x 1.60m
Bathroom
5. Dressing 2.30m x 2.10m
6. Bedroom 3.50m x 3.45m
7. Bedroom 4.05m x 3.40m

183.0m<sup>2</sup>

9. Maid's 3.05m x 1.80mRoom10. Kitchen 3.15m x 2.75m

8. Bathroom 1.80m x 1.80m

11. Toilet 2.00m x 1.25m12.Terrace 5.00m x 1.80m

3 BEDROOM APARTMENT

**DISCLAIMER:** The sales and purchase agreement constitutes all the rights and obligations agreed between the seller and the buyer, the content of this document is hereby considered as "a non-obligatory guiding draft".