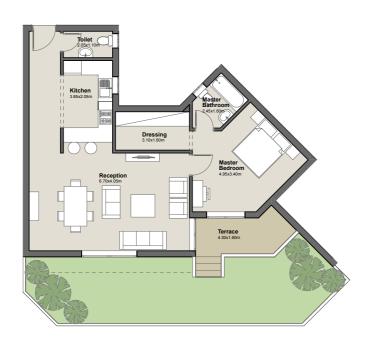

G

Total Area 94.0m<sup>2</sup>

1. Reception 6.70m x 4.05m

2. Master 4.95 m x 3.40 m

Bedroom

**3.** Master 2.45m x 1.60m

Bathroom

**4.**Dressing 3.10m x 1.60m

**5.**Kitchen 3.85m x 2.05m

**6.** Toilet 2.05m x 1.10m

**7.** Terrace 4.30m x 1.60m

1 BEDROOM APARTMENT