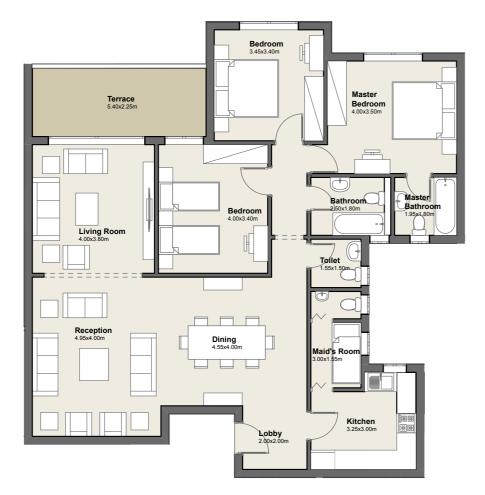

### **GROUND FLOOR**

Apartment No. 02

G

Total Area

1. Reception 7.00m x 3.40m
2. Dining 4.55m x 3.00m
3. Master 4.10m x 3.60m
Bedroom
4. Master 2.65m x 1.60m
Bathroom
5. Dressing 2.30m x 2.10m
6. Bedroom 3.50m x 3.45m
7. Bedroom 4.05m x 3.40m

183.0m<sup>2</sup>

9. Maid's 3.05m x 1.80mRoom10. Kitchen 3.15m x 2.75m

8. Bathroom 1.80m x 1.80m

11. Toilet 2.00m x 1.25m12.Terrace 5.00m x 1.80m

3 BEDROOM APARTMENT

**DISCLAIMER:** The sales and purchase agreement constitutes all the rights and obligations agreed between the seller and the buyer, the content of this document is hereby considered as "a non-obligatory guiding draft".