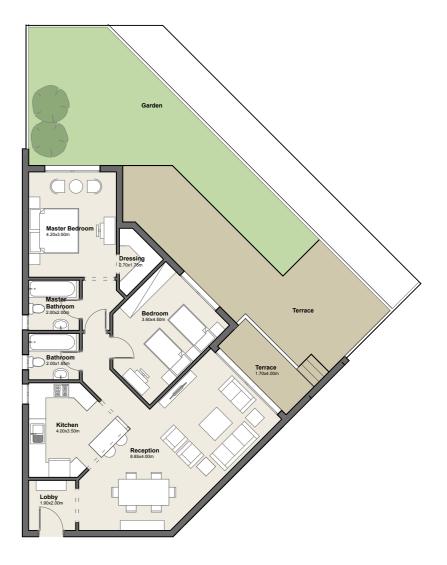

# GROUND FLOOR

Apartment No. 03

G

Total Area 183.00m<sup>2</sup>

1. Lobby 3.00m x 1.50m

2. Reception 7.55m x 4.60m

3.Master 3.800m x 4.00m Bedroom

4.Master 1.80m x 2.35m Bathroom

**5**.Bedroom 3.80m x 4.00m

**6.**Bedroom 3.60m x .4.00m

**7.** Bathroom 2.00m x 2.00m

8. Toilet 2.10 m x 1.40 m

9. Kitchen 3.15m x 3.00m

**10.** Terrace 5.80m x 2.30m

11. Maid's 1.50m x 3.15m

Room

# 3 BEDROOM APARTMENT