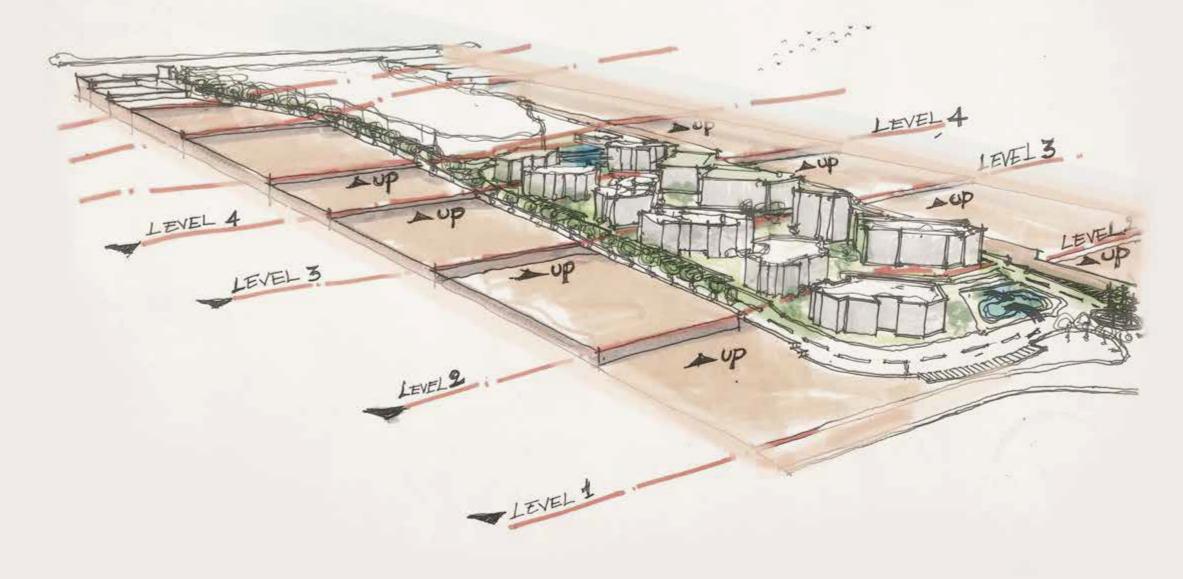

### MODERN OASIS.

INSPIRED BY THE UNHINDERED BEAUTY OF THE SCENIC NATURAL LANDSCAPE, THIS NEIGHBORHOOD IS BUILT ON A SERIES OF LEVELS THAT CREATES EXPOSED VIEW WITH THE SENSE OF INFINITY.

We have placed great emphasis on distinguishing each level with a unique variety of hand-picked plants that symbolize our connection with the natural world. From vine trees to sunflowers, our hope is for residents to view this place as one that reflects the tranquility and unifying spirit of the lush countryside. This interactive landscape is unique to the AXIS homeowners, allowing them to start and end each day with an incomparable view charged with the fragrant aromas of nature.

WHERE ALL ROADS LEAD TO.