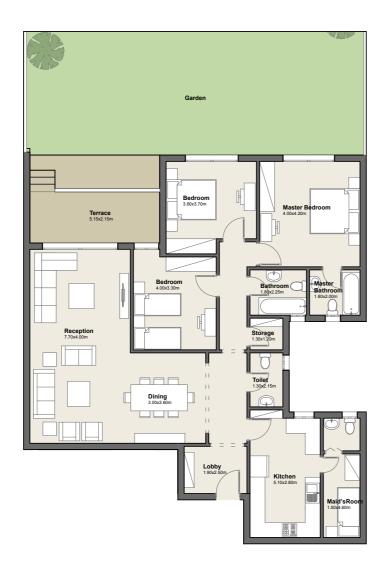

### GROUND FLOOR

Apartment No. 03

G

| Total Area       | 189.00m²      |
|------------------|---------------|
|                  |               |
| 1. Lobby         | 2.10m x 1.30m |
| 2. Reception     | 7.95m x 4.20m |
| 3.Dining         | 4.45m x 3.95m |
| <b>4.</b> Master | 4.00m x 3.60m |
| Bedroom          |               |
| <b>5.</b> Master | 2.20m x 1.90m |
| Bathroom         |               |
| 6.Dressing       | 2.65m x 1.65m |
| 7. Bedroom       | 4.40m x 3.40m |
| 8. Bedroom       | 5.45m x 3.65m |
| 9.Bathroom       | 2.00m x 1.90m |
| 10.Kitchen       | 3.15m x 3.00m |
| 11. Toilet       | 1.90m x 1.00m |
| 12.Terrace       | 4.45m x 1.90m |

3 BEDROOM APARTMENT

DISCLAIMER: The sales and purchase agreement constitutes all the rights and obligations agreed between the seller and the buyer, the content of this document is hereby considered as "a non-obligatory guiding draft".