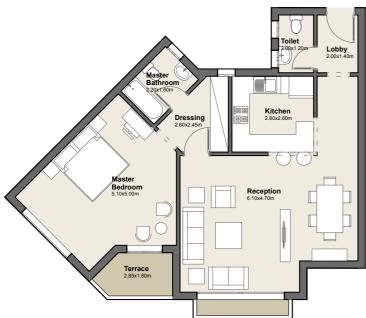

WHERE ALL ROADS LEAD TO.

**Community Center** 

obligations agreed between the seller and the buyer, the content of this document is hereby considered as "a non-obligatory guiding draft".

GROUND FLOOR

Apartment No. 01

G

Total Area 94.0m<sup>2</sup>

1. Reception 6.70m x 4.05m

2. Master 4.95 m x 3.40 m

Bedroom

**3.** Master 2.45m x 1.60m

Bathroom

**4.**Dressing 3.10m x 1.60m

**5.**Kitchen 3.85m x 2.05m

**6.** Toilet 2.05m x 1.10m

**7.** Terrace 4.30m x 1.60m

1 BEDROOM APARTMENT