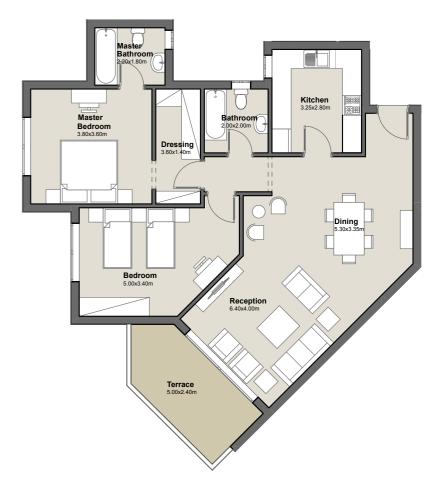

### **GROUND FLOOR**

Apartment No. 02

G

Total Area 134m²

1. Lobby 1.50m x 1.25m

2. Reception 6.40m x 4.00m

**3.** Dining 5.30m x 3.35m

4. Master 3.80m x 3.60m
Bedroom

5. Master 2.20m x 1.80m Bathroom

**6.** Bedroom 5.00m x 3.40m

7. Bathroom 2.00m x 2.00m

8. Kitchen 3.25m x 2.80m

9. Terrace 5.00m x 2.50m

2 BEDROOM APARTMENT

**DISCLAIMER:** The sales and purchase agreement constitutes all the rights and obligations agreed between the seller and the buyer, the content of this document is hereby considered as "a non-obligatory guiding draft".