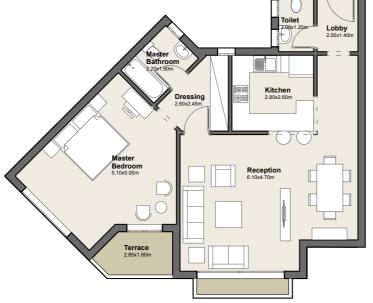

WHERE ALL ROADS LEAD TO.

**Community Center** 

obligations agreed between the seller and the buyer, the content of this document is hereby considered as "a non-obligatory guiding draft".

GROUND FLOOR

Apartment No. 01

G

Total Area 94.0m<sup>2</sup>

1. Reception 6.70m x 4.05m

2. Master 4.95 m x 3.40 m

Bedroom

**3.** Master 2.45m x 1.60m

Bathroom

**4.**Dressing 3.10m x 1.60m

**5.**Kitchen 3.85m x 2.05m

**6.** Toilet 2.05m x 1.10m

**7.** Terrace 4.30m x 1.60m

1 BEDROOM APARTMENT