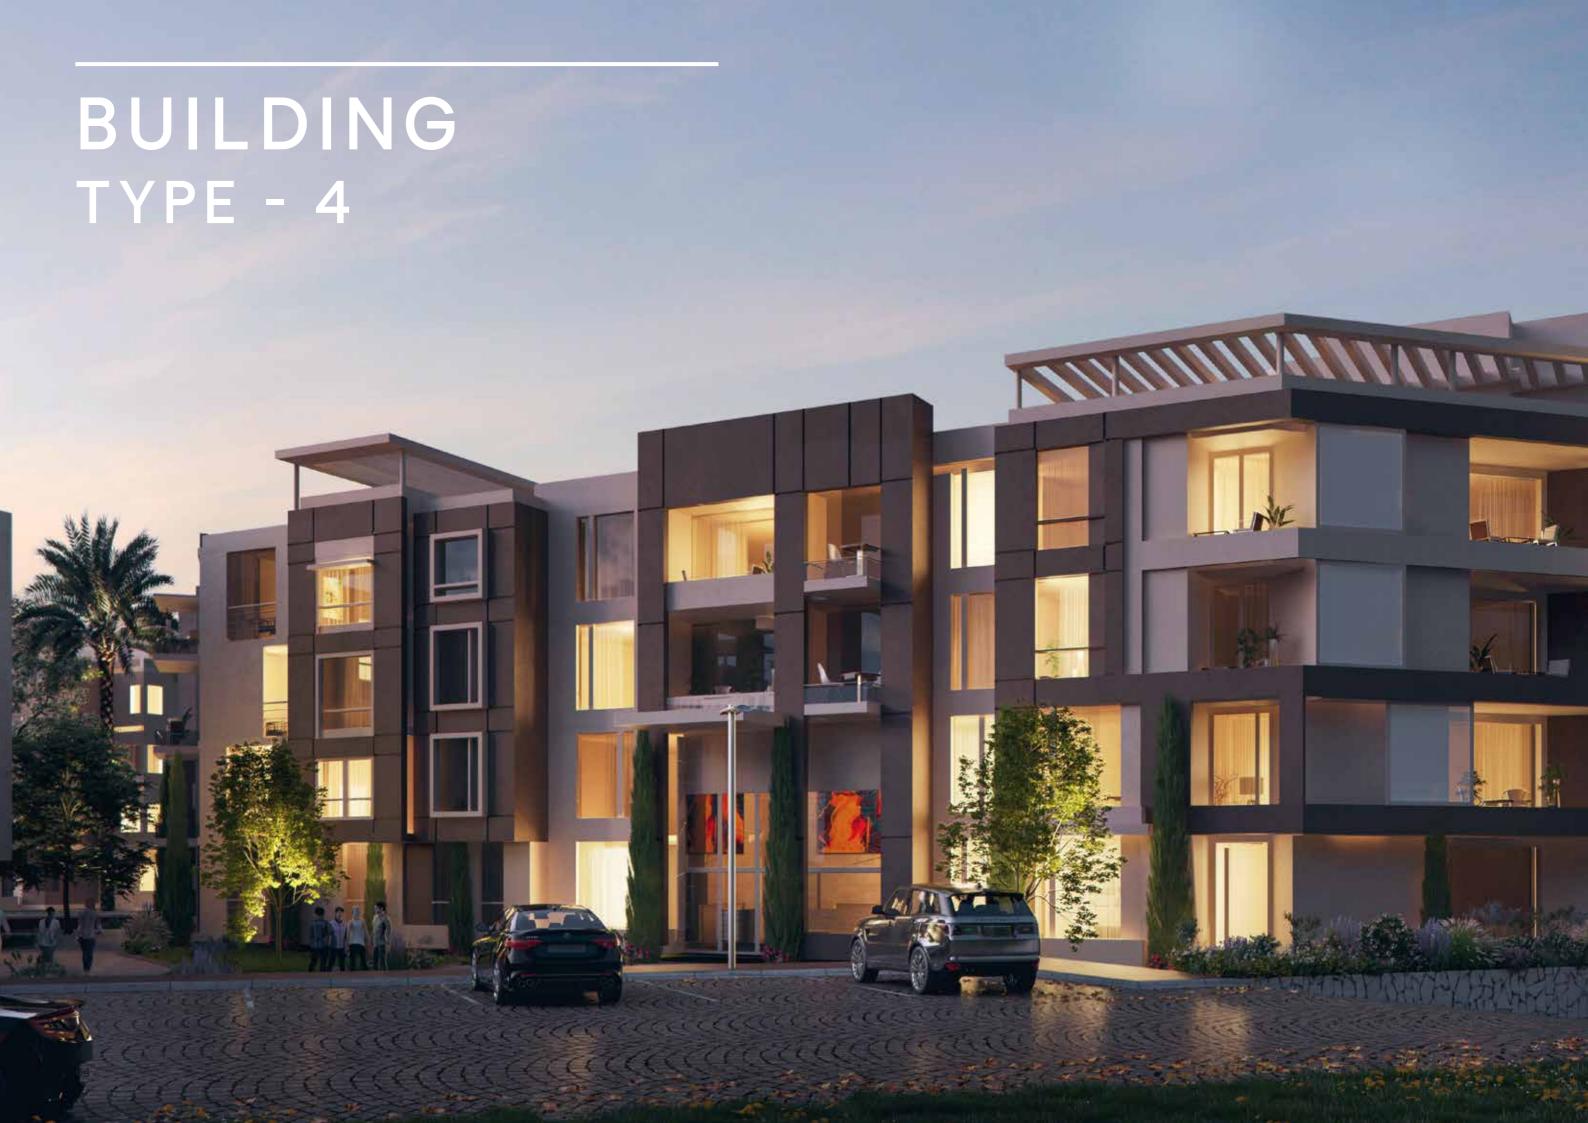

GROUND FLOOR

Apartment No. 01

G

Total Area

1. Reception 7.60m x 5.95m

141.0m<sup>2</sup>

2. Master 3.85m x 3.75m

Bedroom

3. Master 1.70m x 2.10m
Bathroom

4. Bedroom 4.20m x 3.40m

**5.** Kitchen 2.80m x 3.00m

6. Bathroom 1.70m x 2.80m

7. Terrace 4.05m x 1.90m

2 BEDROOM APARTMENT

### BUILDING TYPE - 4A