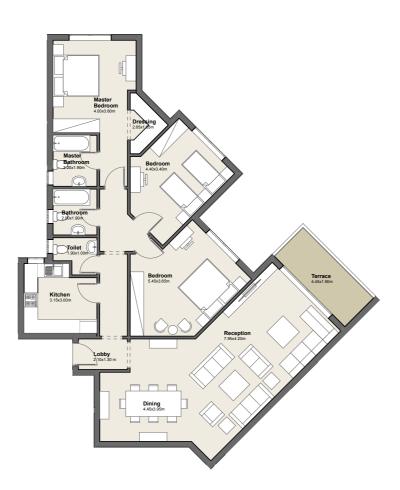

### GROUND FLOOR

Apartment No. 03

G

| Total Area       | 189.00m²      |
|------------------|---------------|
|                  |               |
| 1. Lobby         | 2.10m x 1.30m |
| 2. Reception     | 7.95m x 4.20m |
| 3.Dining         | 4.45m x 3.95m |
| <b>4.</b> Master | 4.00m x 3.60m |
| Bedroom          |               |
| <b>5.</b> Master | 2.20m x 1.90m |
| Bathroom         |               |
| 6.Dressing       | 2.65m x 1.65m |
| 7. Bedroom       | 4.40m x 3.40m |
| 8. Bedroom       | 5.45m x 3.65m |
| 9.Bathroom       | 2.00m x 1.90m |
| 10.Kitchen       | 3.15m x 3.00m |
| 11. Toilet       | 1.90m x 1.00m |
| 12.Terrace       | 4.45m x 1.90m |