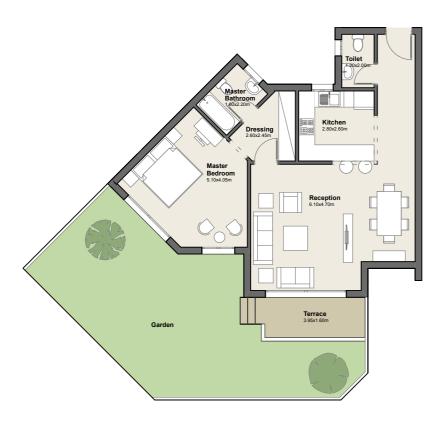

G

Total Area 94.0m<sup>2</sup>

1. Reception 6.70m x 4.05m

2. Master 4.95 m x 3.40 m

Bedroom

**3.** Master 2.45m x 1.60m

Bathroom

**4.**Dressing 3.10m x 1.60m

**5.**Kitchen 3.85m x 2.05m

**6.** Toilet 2.05m x 1.10m

**7.** Terrace 4.30m x 1.60m

1 BEDROOM APARTMENT