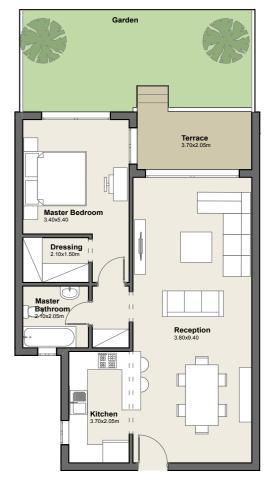

## **GROUND FLOOR**

Apartment No. 04

G

| Total Area            | 91.0m <sup>2</sup> |
|-----------------------|--------------------|
| 1. Reception          | 3.80m x 9.40m      |
| 2.Master<br>Bedroom   | 3.40m x 5.40m      |
| 3. Master<br>Bathroom | 2.10m x 2.05m      |
| 4.Dressing            | 2.10m x1.50m       |
| 5.Kitchen             | 3.70m x 2.05m      |
| 6.Terrace             | 3.70m x 2.05m      |

1 BEDROOM APARTMENT

**DISCLAIMER:** The sales and purchase agreement constitutes all the rights and obligations agreed between the seller and the buyer, the content of this document is hereby considered as "a non-obligatory guiding draft".