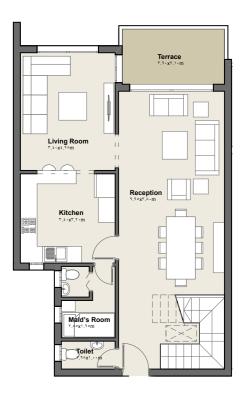

### **GROUND FLOOR**

Apartment No. 02

G

Total Area 91.0m<sup>2</sup>

1. Lobby 1.70m x1.30m

2. Reception 6.10m x 4.00m

3. Master 5.55m x 3.95m
Bedroom

4. Master 2.300m x2.00m Bathroom

**5.** Dressing 2.25m x2.00m

**6.** Toilet 2.10m x 1.00m

**7.** Kitchen 2.80m x 3.00m

8. Terrace 3.20m x 1.40m

1 BEDROOM APARTMENT

**DISCLAIMER:** The sales and purchase agreement constitutes all the rights and obligations agreed between the seller and the buyer, the content of this document is hereby considered as "a non-obligatory guiding draft".