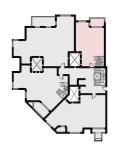

FIRST FLOOR
Apartment No. 04

1

Total Area 92.00m²

1. Reception 6.70m x 4.05m

2. Master 4.95m x 3.40m Bedroom

3. Master 2.45m x 1.60m
Bathroom

**4.** Dressing 3.10m x 1.60m

**5.** Kitchen 3.85m x 2.05m

**6.** Toilet 2.05m x 1.10m

**7.** Terrace 4.30m x 1.60m

### Toilet 2,85s-1,0m Master Bathroom 2,45x1,66m Pecception 6,70x4,05m Terrace 4,30x1,60m