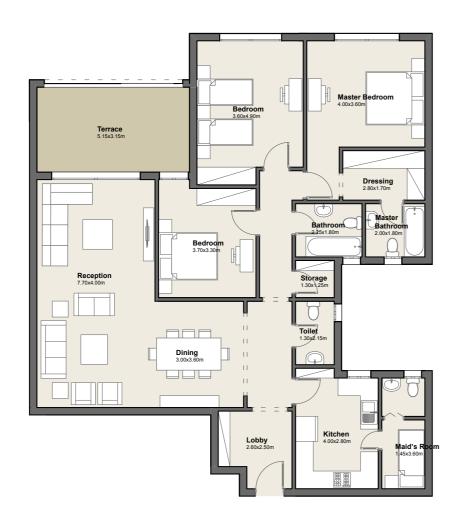

### **GROUND FLOOR**

Apartment No. 02

G

Total Area

1. Reception 7.00m x 3.40m
2. Dining 4.55m x 3.00m
3. Master 4.10m x 3.60m
Bedroom
4. Master 2.65m x 1.60m
Bathroom
5. Dressing 2.30m x 2.10m
6. Bedroom 3.50m x 3.45m
7. Bedroom 4.05m x 3.40m

183.0m<sup>2</sup>

9. Maid's 3.05m x 1.80mRoom10. Kitchen 3.15m x 2.75m

8. Bathroom 1.80m x 1.80m

11. Toilet 2.00m x 1.25m12.Terrace 5.00m x 1.80m

3 BEDROOM APARTMENT

**DISCLAIMER:** The sales and purchase agreement constitutes all the rights and obligations agreed between the seller and the buyer, the content of this document is hereby considered as "a non-obligatory guiding draft".