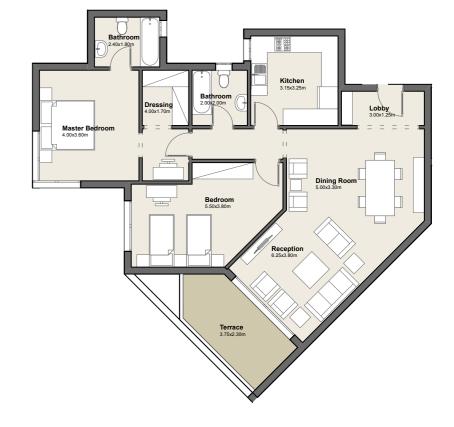

WHERE ALL ROADS LEAD TO.

**Community Center** 

obligations agreed between the seller and the buyer, the content of this document is hereby considered as "a non-obligatory guiding draft".

GROUND FLOOR

Apartment No. 01

G

Total Area 94.0m<sup>2</sup>

1. Reception 6.70m x 4.05m

2. Master 4.95 m x 3.40 m

Bedroom

**3.** Master 2.45m x 1.60m

Bathroom

**4.**Dressing 3.10m x 1.60m

**5.**Kitchen 3.85m x 2.05m

**6.** Toilet 2.05m x 1.10m

**7.** Terrace 4.30m x 1.60m

1 BEDROOM APARTMENT