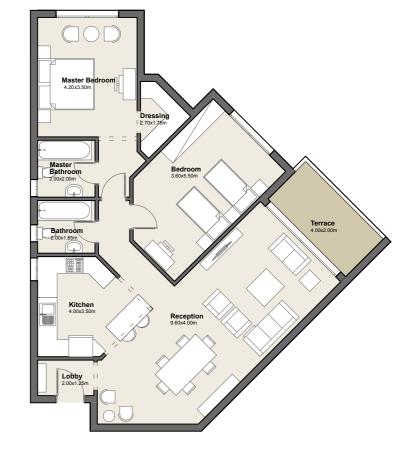

WHERE ALL ROADS LEAD TO.

**Community Center** 

obligations agreed between the seller and the buyer, the content of this document is hereby considered as "a non-obligatory guiding draft".

GROUND FLOOR

Apartment No. 01

G

Total Area 94.0m<sup>2</sup>

1. Reception 6.70m x 4.05m

2. Master 4.95 m x 3.40 m

Bedroom

**3.** Master 2.45m x 1.60m

Bathroom

**4.**Dressing 3.10m x 1.60m

**5.**Kitchen 3.85m x 2.05m

**6.** Toilet 2.05m x 1.10m

**7.** Terrace 4.30m x 1.60m

1 BEDROOM APARTMENT