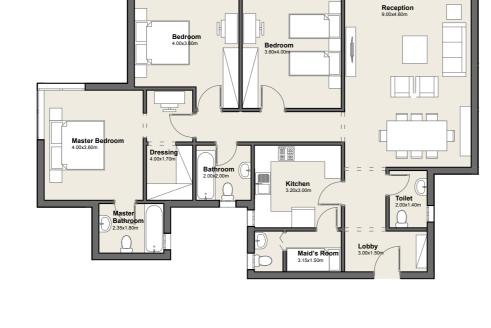

### **GROUND FLOOR**

Apartment No. 02

G

Total Area

1. Reception 7.00m x 3.40m
2. Dining 4.55m x 3.00m
3. Master 4.10m x 3.60m
Bedroom
4. Master 2.65m x 1.60m
Bathroom
5. Dressing 2.30m x 2.10m
6. Bedroom 3.50m x 3.45m
7. Bedroom 4.05m x 3.40m

183.0m<sup>2</sup>

9. Maid's 3.05m x 1.80mRoom10. Kitchen 3.15m x 2.75m

8. Bathroom 1.80m x 1.80m

11. Toilet 2.00m x 1.25m12.Terrace 5.00m x 1.80m

3 BEDROOM APARTMENT

**DISCLAIMER:** The sales and purchase agreement constitutes all the rights and obligations agreed between the seller and the buyer, the content of this document is hereby considered as "a non-obligatory guiding draft".