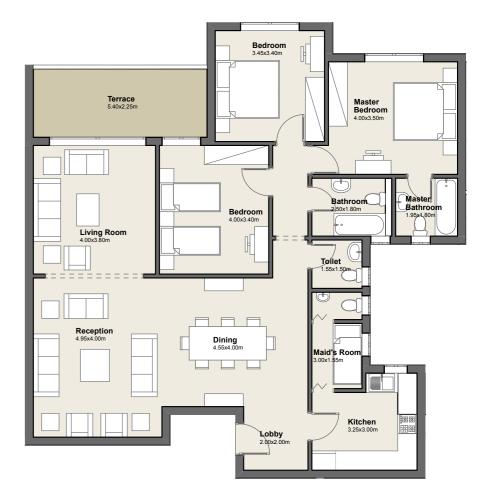

### **GROUND FLOOR**

Apartment No. 04

G

Total Area 191.00m<sup>2</sup>

1. Lobby 2.00m x 2.00m

2. Reception 4.95m x 4.00m

**3.** Dining 4.55m x 4.00m

4. Master 4.00tm x 3.50m Bedroom

**5.** Master 1.95m x 1.80m Bathroom

6. Bedroom 4.00m x 3.40m

**7.** Bedroom 3.45m x 3.40m

8. Maid's 3.00m x 1.55m Room

9. Bathroom 2.50m x 1.80m

**10.**Kitchen 3.25m x 3.00m

**11.** Living 4.00m x 3.80m

Room

**12.** Toilet 1.55m x 1.50m

**13.**Terrace 5.40m x 2.25m

3 BEDROOM APARTMENT

**DISCLAIMER**: The sales and purchase agreement constitutes all the rights and obligations agreed between the seller and the buyer, the content of this document is hereby considered as "a non-obligatory guiding draft".