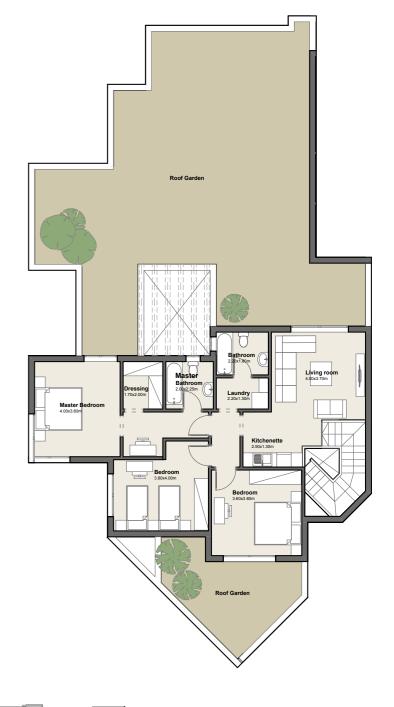

THIRD FLOOR
PENTHOUSE LOWER LEVEL
Apartment No. 14

3

Total Area 277m² Lower Level Area 149m²

1. Reception 7.75m x 4.05m

2. Master 3.70m x 3.60m

Bedroom

3. Master 2.20m x 1.80m

Bathroom

**4.**Living 3.40m x3.10m

Room

**5.** Maid's 2.45m x 2.30m

Room

**6.**Kitchen 3.00m x 2.80m

**7.** Toilet 2.80m x 1.10m

**8.**Terrace 5.00m x 2.40m

BUILDING TYPE - 3B

THIRD FLOOR
PENTHOUSE UPPER LEVEL
Apartment No. 14

3

Total Area 277m²
Upper Level Area 128m²

1. Master 3.80m x 3.60m Bedroom

2. Master 2.20m x 1.80m Bathroom

**3.** Dressing 3.60m x 1.40m

4. Bedroom 5.00m x 3.40m

**5.** Bedroom 3.95m x 3.45m

**6.** Bathroom 2.00m x 2.00m

**7.** Kitchen 2.10m x 2.10m

**8.** Living 5.35m x 3.25m Room

9. Laundry 2.00m x 2.00m

4 BEDROOM APARTMENT

**DISCLAIMER:** The sales and purchase agreement constitutes all the rights and obligations agreed between the seller and the buyer, the content of this document is hereby considered as "a non-obligatory guiding draft".