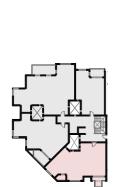

### **GROUND FLOOR**

Apartment No. 02

G

Total Area

1. Reception 7.00m x 3.40m
2. Dining 4.55m x 3.00m
3. Master 4.10m x 3.60m
Bedroom
4. Master 2.65m x 1.60m
Bathroom
5. Dressing 2.30m x 2.10m
6. Bedroom 3.50m x 3.45m
7. Bedroom 4.05m x 3.40m

183.0m<sup>2</sup>

9. Maid's 3.05m x 1.80mRoom10. Kitchen 3.15m x 2.75m

8. Bathroom 1.80m x 1.80m

11. Toilet 2.00m x 1.25m12.Terrace 5.00m x 1.80m

3 BEDROOM APARTMENT

**DISCLAIMER:** The sales and purchase agreement constitutes all the rights and obligations agreed between the seller and the buyer, the content of this document is hereby considered as "a non-obligatory guiding draft".