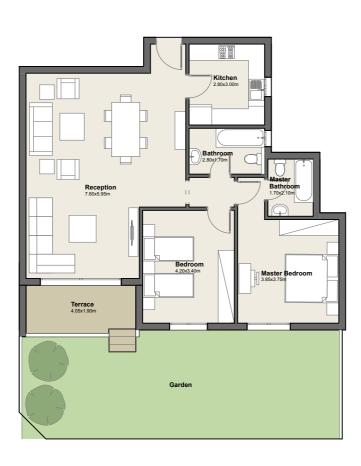

GROUND FLOOR

Apartment No. 01

G

Total Area

1. Reception 7.60m x 5.95m

141.0m<sup>2</sup>

2. Master 3.85m x 3.75m

Bedroom

3. Master 1.70m x 2.10m
Bathroom

4. Bedroom 4.20m x 3.40m

**5.** Kitchen 2.80m x 3.00m

6. Bathroom 1.70m x 2.80m

7. Terrace 4.05m x 1.90m

2 BEDROOM APARTMENT