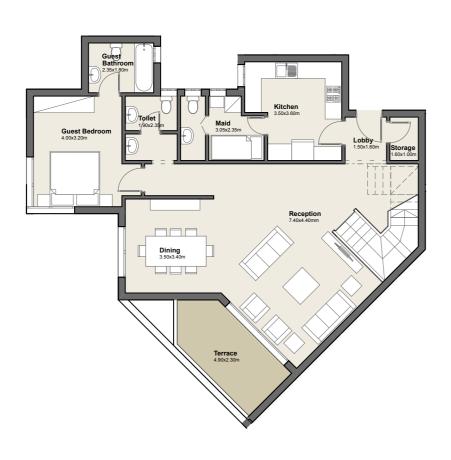

WHERE ALL ROADS LEAD TO.

**Community Center** 

obligations agreed between the seller and the buyer, the content of this document is hereby considered as "a non-obligatory guiding draft".

GROUND FLOOR

Apartment No. 01

G

Total Area 94.0m<sup>2</sup>

1. Reception 6.70m x 4.05m

2. Master 4.95 m x 3.40 m

Bedroom

**3.** Master 2.45m x 1.60m

Bathroom

**4.**Dressing 3.10m x 1.60m

**5.**Kitchen 3.85m x 2.05m

**6.** Toilet 2.05m x 1.10m

**7.** Terrace 4.30m x 1.60m

1 BEDROOM APARTMENT