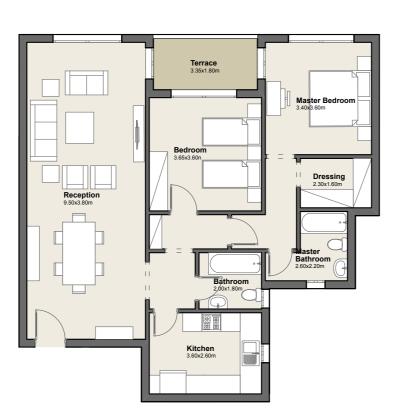

2. Reception 4.20m x 6.80m

**3.**Dining 5.50m x 3.75m

**4.**Master 3.75m x 3.40m

Bedroom

5. Master 1.70 m x 2.20 m

Bathroom

11. Toilet

**6.** Dressing 1.60m x2.65m

**7.** Bedroom 3.40m x 4.70m

**8.**Bedroom 4.35m x 3.70m

**9.**Kitchen 3.00m x 2.800m

**10.** Bathroom 1.70m x 2.80m

1.15m x 2.00m

**12.** Terrace 4.00m x 2.60m