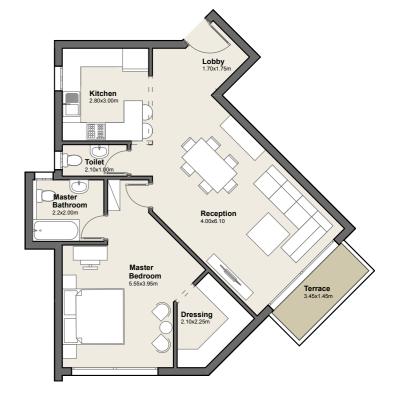

G

Total Area 94.0m<sup>2</sup>

1. Reception 6.70m x 4.05m

2. Master 4.95 m x 3.40 m

Bedroom

**3.** Master 2.45m x 1.60m

Bathroom

**4.**Dressing 3.10m x 1.60m

**5.**Kitchen 3.85m x 2.05m

**6.** Toilet 2.05m x 1.10m

**7.** Terrace 4.30m x 1.60m

1 BEDROOM APARTMENT