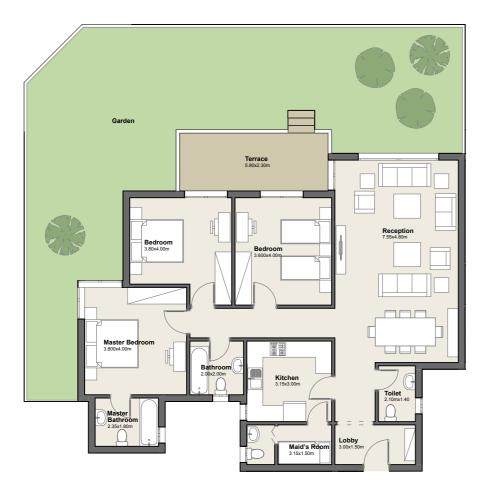

# GROUND FLOOR

Apartment No. 05

G

| Total Area   | 204.00m <sup>2</sup> |
|--------------|----------------------|
| 1.Lobby      | 1.90m x 2.50m        |
| 2. Reception | 7.70m x 4.00m        |
| 3. Dining    | 3.00m x 3.60m        |
| 4.Master     | 4.00m x 4.20m        |
| Bedroom      |                      |
| 5. Master    | 1.80m x 2.00m        |
| Bathroom     |                      |
| 6.Bedroom    | 3.60m x 3.70m        |
| 7. Bedroom   | 4.00m x .3.30m       |
| 8. Bathroom  | 1.80m x 2.25m        |
| 9. Toilet    | 1.30m x 2.15m        |
| 10.Kitchen   | 5.10m x 2.80m        |
| 11. Terrace  | 5.15m x 2.15m        |
| 12. Maid's   | 1.50m x 4.60m        |
| Room         |                      |
| 13. Storage  | 1.30m x 1.20m        |

3 BEDROOM APARTMENT

DISCLAIMER: The sales and purchase agreement constitutes all the rights and obligations agreed between the seller and the buyer, the content of this document is hereby considered as "a non-obligatory guiding draft".