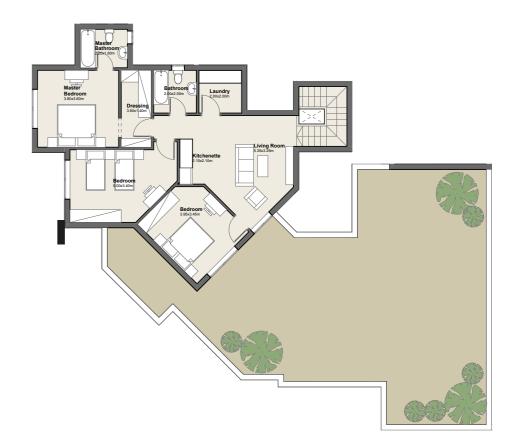

### **GROUND FLOOR**

Apartment No. 02

G

Total Area

1. Reception 7.00m x 3.40m
2. Dining 4.55m x 3.00m
3. Master 4.10m x 3.60m
Bedroom
4. Master 2.65m x 1.60m
Bathroom
5. Dressing 2.30m x 2.10m
6. Bedroom 3.50m x 3.45m
7. Bedroom 4.05m x 3.40m

183.0m<sup>2</sup>

9. Maid's 3.05m x 1.80mRoom10. Kitchen 3.15m x 2.75m

8. Bathroom 1.80m x 1.80m

11. Toilet 2.00m x 1.25m12.Terrace 5.00m x 1.80m

3 BEDROOM APARTMENT

**DISCLAIMER:** The sales and purchase agreement constitutes all the rights and obligations agreed between the seller and the buyer, the content of this document is hereby considered as "a non-obligatory guiding draft".