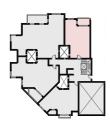

G

Total Area 94.0m<sup>2</sup>

1. Reception 6.70m x 4.05m

2. Master 4.95 m x 3.40 m

Bedroom

**3.** Master 2.45m x 1.60m

Bathroom

**4.**Dressing 3.10m x 1.60m

**5.**Kitchen 3.85m x 2.05m

**6.** Toilet 2.05m x 1.10m

**7.** Terrace 4.30m x 1.60m

1 BEDROOM APARTMENT