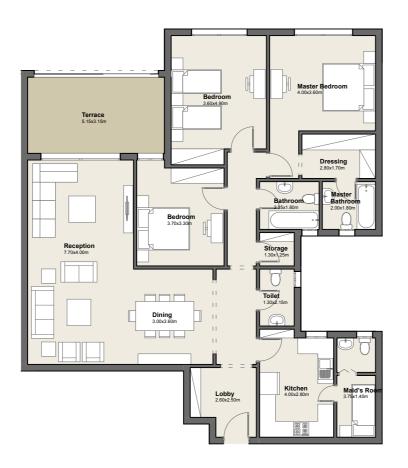

### **GROUND FLOOR**

Apartment No. 02

G

Total Area

1. Reception 7.00m x 3.40m
2. Dining 4.55m x 3.00m
3. Master 4.10m x 3.60m
Bedroom
4. Master 2.65m x 1.60m
Bathroom
5. Dressing 2.30m x 2.10m
6. Bedroom 3.50m x 3.45m
7. Bedroom 4.05m x 3.40m

183.0m<sup>2</sup>

9. Maid's 3.05m x 1.80mRoom10. Kitchen 3.15m x 2.75m

8. Bathroom 1.80m x 1.80m

11. Toilet 2.00m x 1.25m12.Terrace 5.00m x 1.80m

3 BEDROOM APARTMENT

**DISCLAIMER:** The sales and purchase agreement constitutes all the rights and obligations agreed between the seller and the buyer, the content of this document is hereby considered as "a non-obligatory guiding draft".