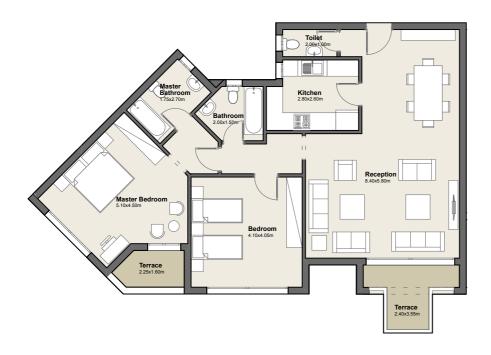

# SECOND FLOOR

Apartment No. 09

2

Total Area 157.0m<sup>2</sup>

1. Reception 5.70m x 4.60m

**2.** Dining 3.85m x 3.60m

**3.** Master 5.10m x 4.50m

Bedroom

4. Master 1.75m x2.70m

Bathroom

**5**. Bedroom 4.10m x .4.05m

6. Bathroom 2.00m x 1.50m

**7.** Toilet 2.00m x 1.00m

8. Kitchen 2.80m x 2.60m

**9.** Terrace 2.25m x 1.60m

10. Terrace 2.40m x 3.55m

Naster Bethroom
2.00x1 59m

Bathroom
3.85x3.50m

Reception
5.10x4.50m

Reception
4.10x4.05m

**DISCLAIMER:** The sales and purchase agreement constitutes all the rights and obligations agreed between the seller and the buyer, the content of this document is hereby considered as "a non-obligatory guiding draft".