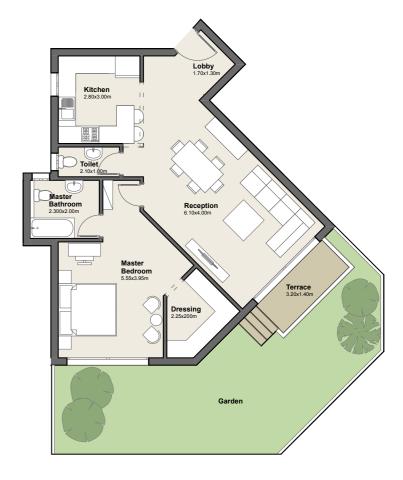

### **GROUND FLOOR**

Apartment No. 02

G

Total Area 91.0m<sup>2</sup>

1. Lobby 1.70m x1.30m

2. Reception 6.10m x 4.00m

3. Master 5.55m x 3.95m
Bedroom

4. Master 2.300m x2.00m Bathroom

**5.** Dressing 2.25m x2.00m

**6.** Toilet 2.10m x 1.00m

**7.** Kitchen 2.80m x 3.00m

8. Terrace 3.20m x 1.40m

1 BEDROOM APARTMENT

**DISCLAIMER:** The sales and purchase agreement constitutes all the rights and obligations agreed between the seller and the buyer, the content of this document is hereby considered as "a non-obligatory guiding draft".