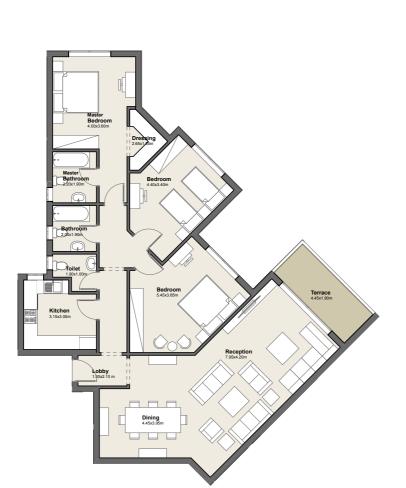

### GROUND FLOOR

Apartment No. 03

G

| Total Area       | 189.00m²      |
|------------------|---------------|
|                  |               |
| 1. Lobby         | 2.10m x 1.30m |
| 2. Reception     | 7.95m x 4.20m |
| 3.Dining         | 4.45m x 3.95m |
| <b>4.</b> Master | 4.00m x 3.60m |
| Bedroom          |               |
| <b>5.</b> Master | 2.20m x 1.90m |
| Bathroom         |               |
| 6.Dressing       | 2.65m x 1.65m |
| 7. Bedroom       | 4.40m x 3.40m |
| 8. Bedroom       | 5.45m x 3.65m |
| 9.Bathroom       | 2.00m x 1.90m |
| 10.Kitchen       | 3.15m x 3.00m |
| 11. Toilet       | 1.90m x 1.00m |
| 12.Terrace       | 4.45m x 1.90m |