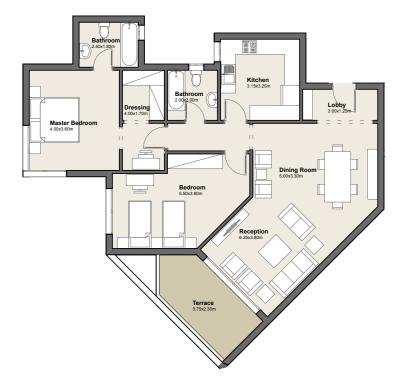

### GROUND FLOOR

Apartment No. 03

G

| Total Area       | 189.00m²      |
|------------------|---------------|
|                  |               |
| 1. Lobby         | 2.10m x 1.30m |
| 2. Reception     | 7.95m x 4.20m |
| 3.Dining         | 4.45m x 3.95m |
| <b>4.</b> Master | 4.00m x 3.60m |
| Bedroom          |               |
| <b>5.</b> Master | 2.20m x 1.90m |
| Bathroom         |               |
| 6.Dressing       | 2.65m x 1.65m |
| 7. Bedroom       | 4.40m x 3.40m |
| 8. Bedroom       | 5.45m x 3.65m |
| 9.Bathroom       | 2.00m x 1.90m |
| 10.Kitchen       | 3.15m x 3.00m |
| 11. Toilet       | 1.90m x 1.00m |
| 12.Terrace       | 4.45m x 1.90m |

3 BEDROOM APARTMENT

DISCLAIMER: The sales and purchase agreement constitutes all the rights and obligations agreed between the seller and the buyer, the content of this document is hereby considered as "a non-obligatory guiding draft".