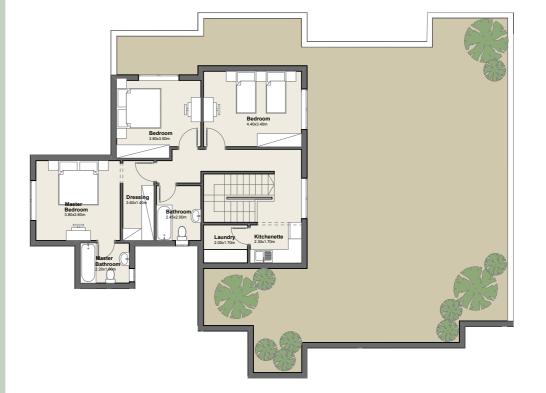

### **GROUND FLOOR**

Apartment No. 04

G

Total Area 191.00m<sup>2</sup>

1. Lobby 2.00m x 2.00m

2. Reception 4.95m x 4.00m

**3.** Dining 4.55m x 4.00m

4. Master 4.00tm x 3.50m Bedroom

**5.** Master 1.95m x 1.80m Bathroom

6. Bedroom 4.00m x 3.40m

**7.** Bedroom 3.45m x 3.40m

8. Maid's 3.00m x 1.55m Room

9. Bathroom 2.50m x 1.80m

**10.**Kitchen 3.25m x 3.00m

**11.** Living 4.00m x 3.80m

Room

**12.** Toilet 1.55m x 1.50m

**13.**Terrace 5.40m x 2.25m

3 BEDROOM APARTMENT

**DISCLAIMER**: The sales and purchase agreement constitutes all the rights and obligations agreed between the seller and the buyer, the content of this document is hereby considered as "a non-obligatory guiding draft".