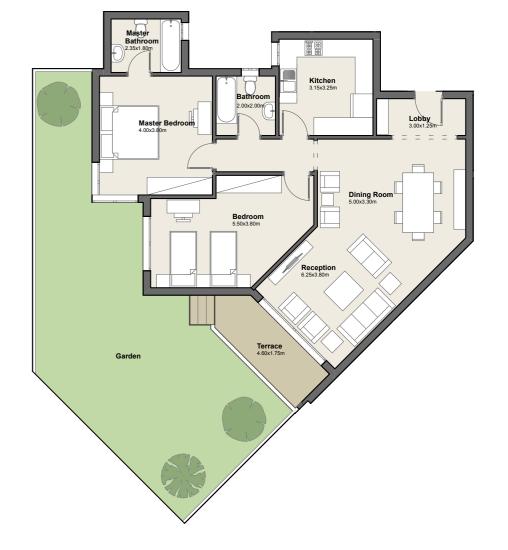

# GROUND FLOOR

Apartment No. 03

G

Total Area 183.00m<sup>2</sup>

1. Lobby 3.00m x 1.50m

2. Reception 7.55m x 4.60m

3.Master 3.800m x 4.00m Bedroom

4.Master 1.80m x 2.35m Bathroom

**5**.Bedroom 3.80m x 4.00m

**6.**Bedroom 3.60m x .4.00m

**7.** Bathroom 2.00m x 2.00m

8. Toilet 2.10 m x 1.40 m

9. Kitchen 3.15m x 3.00m

**10.** Terrace 5.80m x 2.30m

11. Maid's 1.50m x 3.15m

Room

# 3 BEDROOM APARTMENT

# BUILDING TYPE - 4B