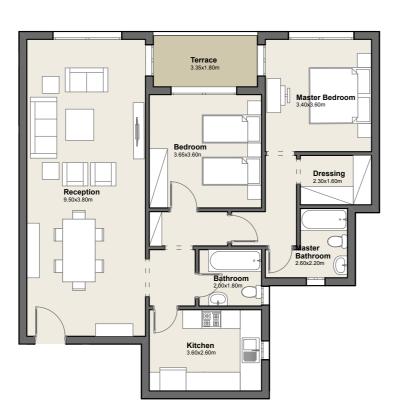

# FIRST FLOOR

Apartment No. 07

1

| Total Area                | 89.0m²        |
|---------------------------|---------------|
| 1. Lobby                  | 1.70m x1.75m  |
| 2.Reception               | 4.00m x 6.10m |
| 3. Master<br>Bedroom      | 5.55m x 3.95m |
| <b>4.</b> Master Bathroom | 2.2m x2.00m   |
| 5. Dressing               | 2.10m x2.25m  |
| 6. Toilet                 | 2.10m x1.00m  |
| 7. Kitchen                | 2.80m x 3.00m |
| 8. Terrace                | 3.45m x 1.45m |
|                           |               |

1 BEDROOM APARTMENT

Terrace 4.00x2.15m

DISCLAIMER: The sales and purchase agreement constitutes all the rights and obligations agreed between the seller and the buyer, the content of this document is hereby considered as "a non-obligatory guiding draft".