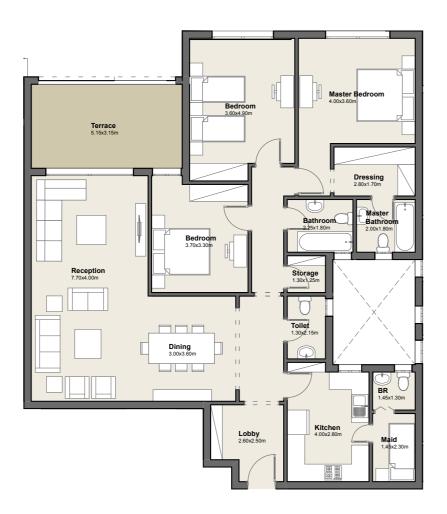

# GROUND FLOOR

Apartment No. 05

G

| Total Area   | 204.00m <sup>2</sup> |
|--------------|----------------------|
| 1.Lobby      | 1.90m x 2.50m        |
| 2. Reception | 7.70m x 4.00m        |
| 3. Dining    | 3.00m x 3.60m        |
| 4.Master     | 4.00m x 4.20m        |
| Bedroom      |                      |
| 5. Master    | 1.80m x 2.00m        |
| Bathroom     |                      |
| 6.Bedroom    | 3.60m x 3.70m        |
| 7. Bedroom   | 4.00m x .3.30m       |
| 8. Bathroom  | 1.80m x 2.25m        |
| 9. Toilet    | 1.30m x 2.15m        |
| 10.Kitchen   | 5.10m x 2.80m        |
| 11. Terrace  | 5.15m x 2.15m        |
| 12. Maid's   | 1.50m x 4.60m        |
| Room         |                      |
| 13. Storage  | 1.30m x 1.20m        |

3 BEDROOM APARTMENT

DISCLAIMER: The sales and purchase agreement constitutes all the rights and obligations agreed between the seller and the buyer, the content of this document is hereby considered as "a non-obligatory guiding draft".