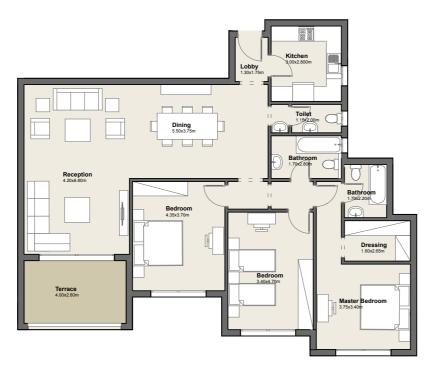

### **GROUND FLOOR**

Apartment No. 02

G

Total Area

1. Reception 7.00m x 3.40m
2. Dining 4.55m x 3.00m
3. Master 4.10m x 3.60m
Bedroom
4. Master 2.65m x 1.60m
Bathroom
5. Dressing 2.30m x 2.10m
6. Bedroom 3.50m x 3.45m
7. Bedroom 4.05m x 3.40m

183.0m<sup>2</sup>

9. Maid's 3.05m x 1.80mRoom10. Kitchen 3.15m x 2.75m

8. Bathroom 1.80m x 1.80m

11. Toilet 2.00m x 1.25m12.Terrace 5.00m x 1.80m

3 BEDROOM APARTMENT

**DISCLAIMER:** The sales and purchase agreement constitutes all the rights and obligations agreed between the seller and the buyer, the content of this document is hereby considered as "a non-obligatory guiding draft".