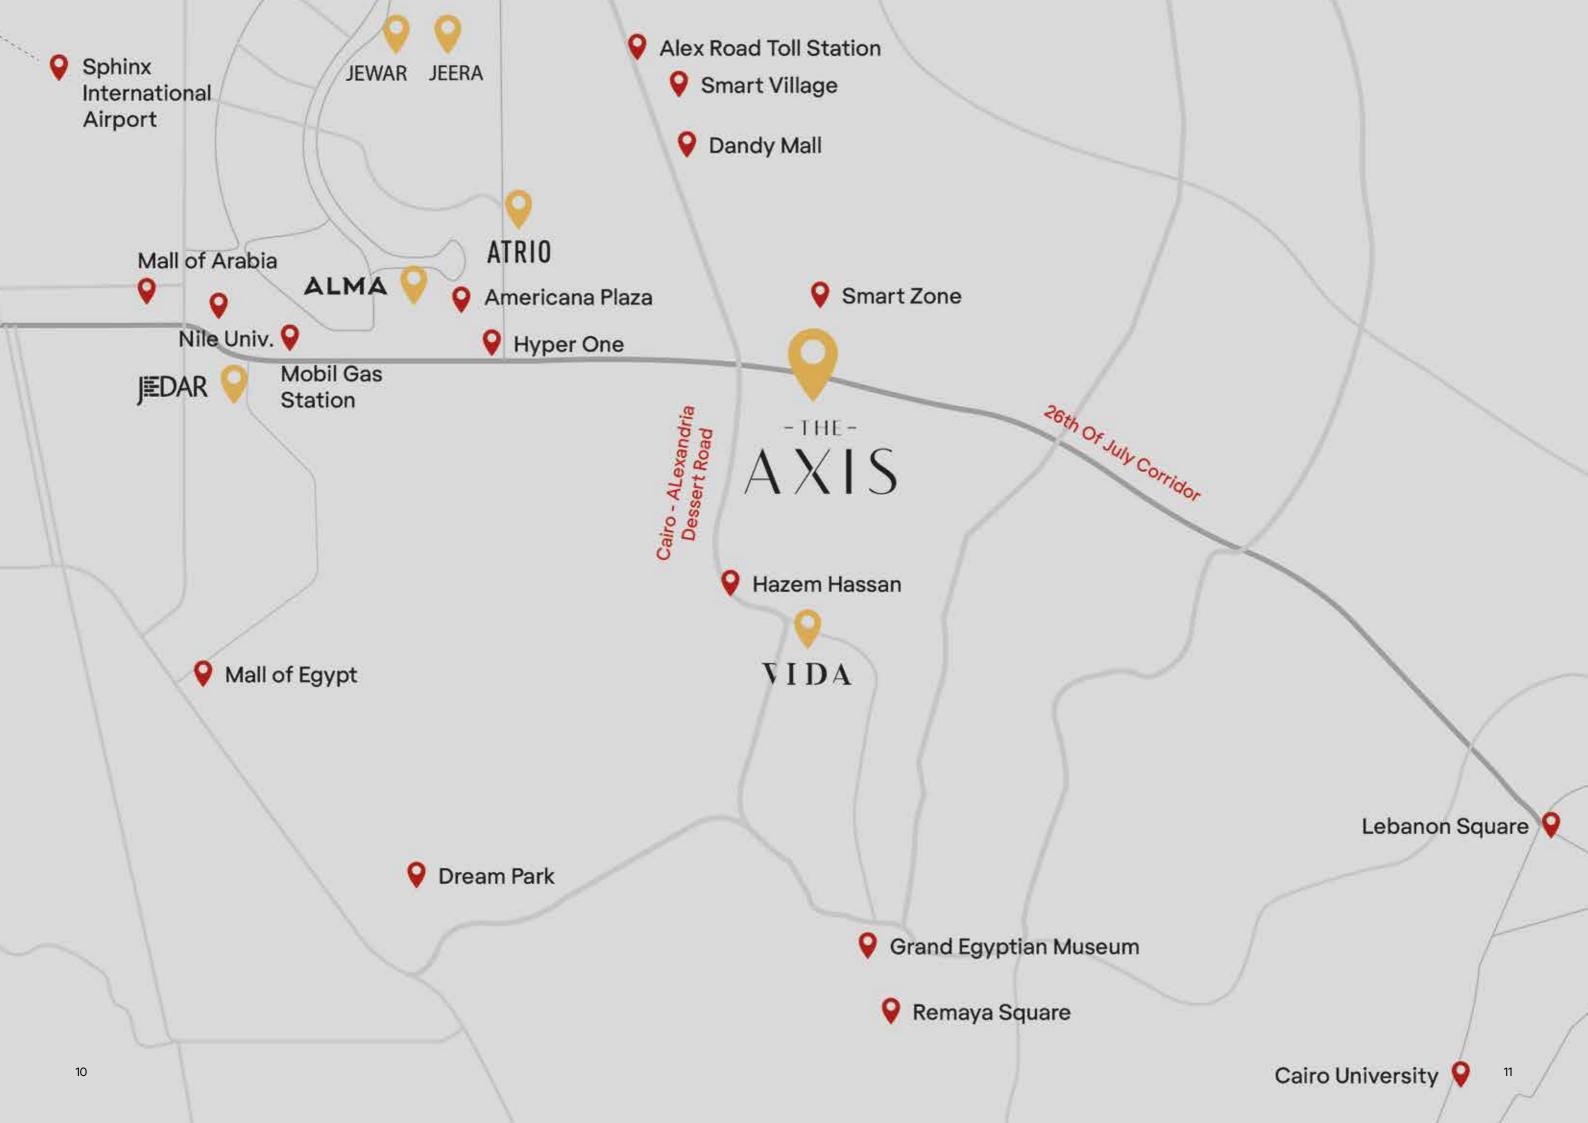

### THE AXIS REDEFINED.

SITUATED IN MEHWAR'S PRIVATE SUBURB, THE AXIS IS THE LATEST RESIDENTIAL PROJECT FROM IWAN FOR THOSE WHO SEEK THE RESTORATIVE PROPRIETIES OF THE COUNTRYSIDE WITH THE MODERN CONVENIENCES OF THE CITY. THE AXIS IS ON 50 ACRES PROVIDING THE LATEST IN CONTEMPORARY LUXURY INSPIRED BY MODERN ARCHITECTURE AND NATURALLY-OCCURRING TEXTURES AND SHAPES.

### FIND YOUR HAVEN.

Escape from the chaotic pace of the metropolis to a place surrounded by thick, natural foliage and serene views.

While homeowners remain sheltered from urban hassle, accessibility to and from the AXIS has been assured to afford residents the optimum level of modern convenience. Located at the intersection of Mehwar Road and the Desert Road, seven minutes away from Sheikh Zayed City and 10 minutes away from Lebanon Square.