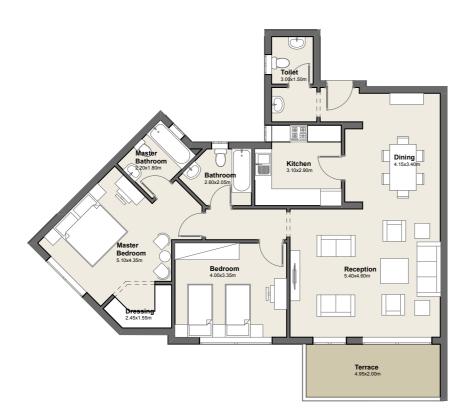

WHERE ALL ROADS LEAD TO.

**Community Center** 

obligations agreed between the seller and the buyer, the content of this document is hereby considered as "a non-obligatory guiding draft".

GROUND FLOOR

Apartment No. 01

G

Total Area 94.0m<sup>2</sup>

1. Reception 6.70m x 4.05m

2. Master 4.95 m x 3.40 m

Bedroom

**3.** Master 2.45m x 1.60m

Bathroom

**4.**Dressing 3.10m x 1.60m

**5.**Kitchen 3.85m x 2.05m

**6.** Toilet 2.05m x 1.10m

**7.** Terrace 4.30m x 1.60m

1 BEDROOM APARTMENT