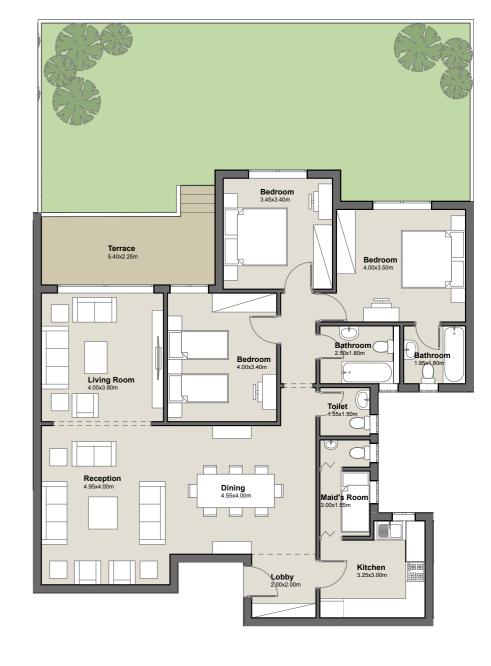

### **GROUND FLOOR**

Apartment No. 04

G

Total Area 191.00m<sup>2</sup>

1. Lobby 2.00m x 2.00m

2. Reception 4.95m x 4.00m

**3.** Dining 4.55m x 4.00m

4. Master 4.00tm x 3.50m Bedroom

**5.** Master 1.95m x 1.80m Bathroom

6. Bedroom 4.00m x 3.40m

**7.** Bedroom 3.45m x 3.40m

8. Maid's 3.00m x 1.55m Room

9. Bathroom 2.50m x 1.80m

**10.**Kitchen 3.25m x 3.00m

**11.** Living 4.00m x 3.80m

Room

**12.** Toilet 1.55m x 1.50m

**13.**Terrace 5.40m x 2.25m

3 BEDROOM APARTMENT

**DISCLAIMER**: The sales and purchase agreement constitutes all the rights and obligations agreed between the seller and the buyer, the content of this document is hereby considered as "a non-obligatory guiding draft".