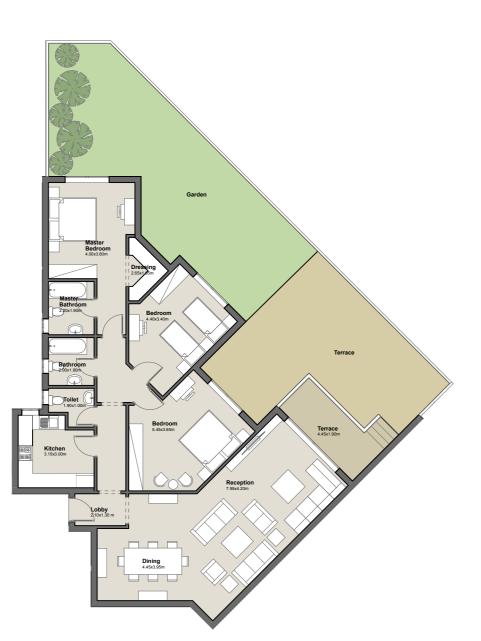

### GROUND FLOOR

Apartment No. 03

G

| Total Area       | 189.00m²      |
|------------------|---------------|
|                  |               |
| 1. Lobby         | 2.10m x 1.30m |
| 2. Reception     | 7.95m x 4.20m |
| 3.Dining         | 4.45m x 3.95m |
| <b>4.</b> Master | 4.00m x 3.60m |
| Bedroom          |               |
| <b>5.</b> Master | 2.20m x 1.90m |
| Bathroom         |               |
| 6.Dressing       | 2.65m x 1.65m |
| 7. Bedroom       | 4.40m x 3.40m |
| 8. Bedroom       | 5.45m x 3.65m |
| 9.Bathroom       | 2.00m x 1.90m |
| 10.Kitchen       | 3.15m x 3.00m |
| 11. Toilet       | 1.90m x 1.00m |
| 12.Terrace       | 4.45m x 1.90m |

3 BEDROOM APARTMENT

DISCLAIMER: The sales and purchase agreement constitutes all the rights and obligations agreed between the seller and the buyer, the content of this document is hereby considered as "a non-obligatory guiding draft".