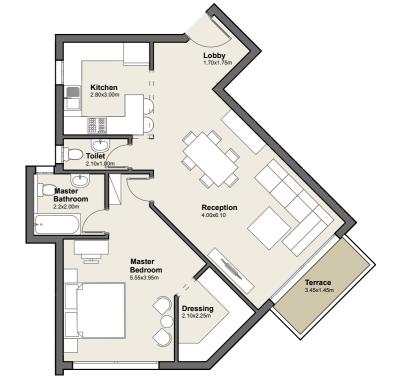

### **GROUND FLOOR**

Apartment No. 02

G

Total Area 91.0m<sup>2</sup>

1. Lobby 1.70m x1.30m

2. Reception 6.10m x 4.00m

3. Master 5.55m x 3.95m
Bedroom

4. Master 2.300m x2.00m Bathroom

**5.** Dressing 2.25m x2.00m

**6.** Toilet 2.10m x 1.00m

**7.** Kitchen 2.80m x 3.00m

8. Terrace 3.20m x 1.40m

1 BEDROOM APARTMENT

**DISCLAIMER:** The sales and purchase agreement constitutes all the rights and obligations agreed between the seller and the buyer, the content of this document is hereby considered as "a non-obligatory guiding draft".