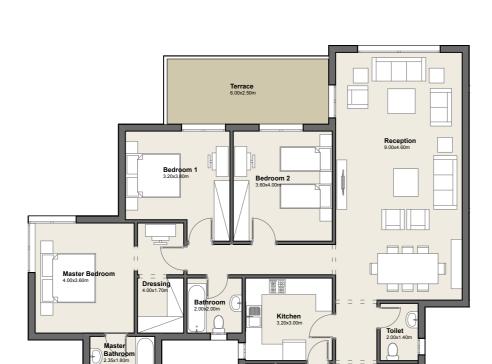

### **GROUND FLOOR**

Apartment No. 02

G

Total Area 134m²

1. Lobby 1.50m x 1.25m

2. Reception 6.40m x 4.00m

**3.** Dining 5.30m x 3.35m

4. Master 3.80m x 3.60m
Bedroom

5. Master 2.20m x 1.80m Bathroom

**6.** Bedroom 5.00m x 3.40m

7. Bathroom 2.00m x 2.00m

8. Kitchen 3.25m x 2.80m

9. Terrace 5.00m x 2.50m

2 BEDROOM APARTMENT

**DISCLAIMER:** The sales and purchase agreement constitutes all the rights and obligations agreed between the seller and the buyer, the content of this document is hereby considered as "a non-obligatory guiding draft".