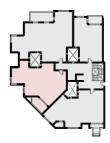

FIRST FLOOR
Apartment No. 04

1

Total Area 92.00m²

1. Reception 6.70m x 4.05m

2. Master 4.95m x 3.40m Bedroom

3. Master 2.45m x 1.60m
Bathroom

**4.** Dressing 3.10m x 1.60m

**5.** Kitchen 3.85m x 2.05m

**6.** Toilet 2.05m x 1.10m

**7.** Terrace 4.30m x 1.60m