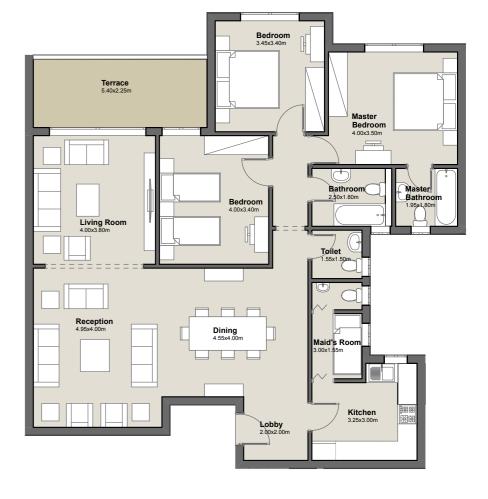

### **GROUND FLOOR**

Apartment No. 04

G

Total Area 191.00m<sup>2</sup>

1. Lobby 2.00m x 2.00m

2. Reception 4.95m x 4.00m

**3.** Dining 4.55m x 4.00m

4. Master 4.00tm x 3.50m Bedroom

**5.** Master 1.95m x 1.80m Bathroom

6. Bedroom 4.00m x 3.40m

**7.** Bedroom 3.45m x 3.40m

8. Maid's 3.00m x 1.55m Room

9. Bathroom 2.50m x 1.80m

**10.**Kitchen 3.25m x 3.00m

**11.** Living 4.00m x 3.80m

Room

**12.** Toilet 1.55m x 1.50m

**13.**Terrace 5.40m x 2.25m

3 BEDROOM APARTMENT

**DISCLAIMER**: The sales and purchase agreement constitutes all the rights and obligations agreed between the seller and the buyer, the content of this document is hereby considered as "a non-obligatory guiding draft".