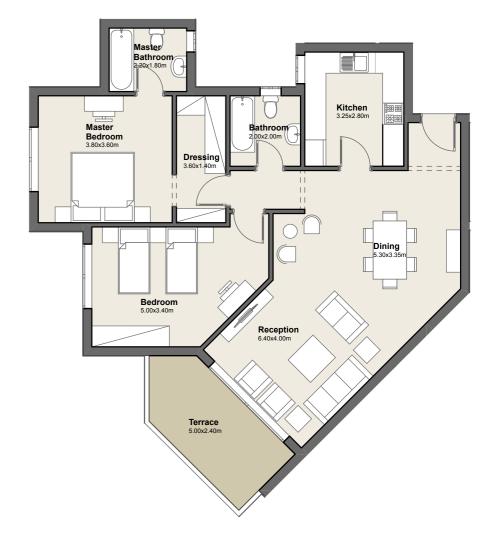

### **GROUND FLOOR**

Apartment No. 02

G

Total Area 134m²

1. Lobby 1.50m x 1.25m

2. Reception 6.40m x 4.00m

**3.** Dining 5.30m x 3.35m

4. Master 3.80m x 3.60m
Bedroom

5. Master 2.20m x 1.80m Bathroom

**6.** Bedroom 5.00m x 3.40m

7. Bathroom 2.00m x 2.00m

8. Kitchen 3.25m x 2.80m

9. Terrace 5.00m x 2.50m

2 BEDROOM APARTMENT

**DISCLAIMER:** The sales and purchase agreement constitutes all the rights and obligations agreed between the seller and the buyer, the content of this document is hereby considered as "a non-obligatory guiding draft".