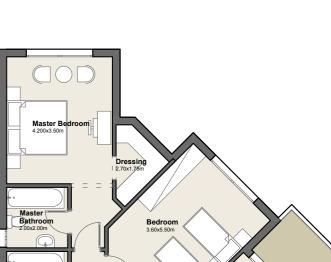

# FIRST FLOOR

Apartment No. 09

1

Total Area 150.0m<sup>2</sup>

1. Lobby 2.00m x1.25m

2.Reception 9.60×4.00m

3. Master 4.200m x 3.50m Bedroom

4. Master 2.00m x2.00m Bathroom

**5.** Dressing 2.70m x1.75m

**6.** Bedroom 3.60m x5.50m

**7.** Bathroom 2.00m x1.85m

8. Kitchen 4.00m x 3.50m

9. Terrace 4.00m x2.00m

2 BEDROOM APARTMENT

**DISCLAIMER:** The sales and purchase agreement constitutes all the rights and obligations agreed between the seller and the buyer, the content of this document is hereby considered as "a non-obligatory guiding draft".