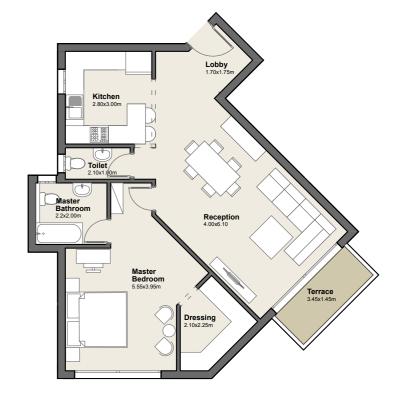

# FIRST FLOOR

Apartment No. 07

1

| Total Area                | 89.0m²        |
|---------------------------|---------------|
| 1. Lobby                  | 1.70m x1.75m  |
| 2.Reception               | 4.00m x 6.10m |
| 3. Master<br>Bedroom      | 5.55m x 3.95m |
| <b>4.</b> Master Bathroom | 2.2m x2.00m   |
| 5. Dressing               | 2.10m x2.25m  |
| 6. Toilet                 | 2.10m x1.00m  |
| 7. Kitchen                | 2.80m x 3.00m |
| 8. Terrace                | 3.45m x 1.45m |
|                           |               |