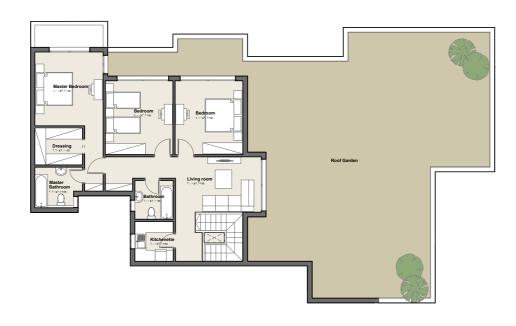

THIRD FLOOR
PENTHOUSE LOWER LEVEL
Apartment No. 14

3

Total Area 277m² Lower Level Area 149m²

1. Reception 7.75m x 4.05m

2. Master 3.70m x 3.60m

Bedroom

3. Master 2.20m x 1.80m

Bathroom

**4.**Living 3.40m x3.10m

Room

**5.** Maid's 2.45m x 2.30m

Room

**6.**Kitchen 3.00m x 2.80m

**7.** Toilet 2.80m x 1.10m

**8.**Terrace 5.00m x 2.40m

BUILDING TYPE - 3B

THIRD FLOOR
PENTHOUSE UPPER LEVEL
Apartment No. 14

3

Total Area 277m²
Upper Level Area 128m²

1. Master 3.80m x 3.60m Bedroom

2. Master 2.20m x 1.80m Bathroom

**3.** Dressing 3.60m x 1.40m

4. Bedroom 5.00m x 3.40m

**5.** Bedroom 3.95m x 3.45m

**6.** Bathroom 2.00m x 2.00m

**7.** Kitchen 2.10m x 2.10m

**8.** Living 5.35m x 3.25m Room

9. Laundry 2.00m x 2.00m

4 BEDROOM APARTMENT

**DISCLAIMER:** The sales and purchase agreement constitutes all the rights and obligations agreed between the seller and the buyer, the content of this document is hereby considered as "a non-obligatory guiding draft".