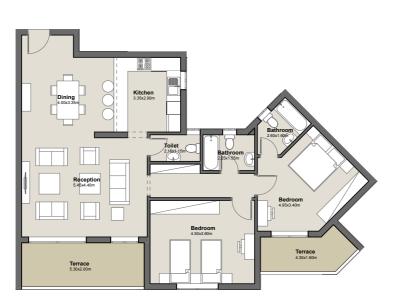

### **GROUND FLOOR**

Apartment No. 02

G

Total Area

1. Reception 7.00m x 3.40m
2. Dining 4.55m x 3.00m
3. Master 4.10m x 3.60m
Bedroom
4. Master 2.65m x 1.60m
Bathroom
5. Dressing 2.30m x 2.10m
6. Bedroom 3.50m x 3.45m
7. Bedroom 4.05m x 3.40m

183.0m<sup>2</sup>

9. Maid's 3.05m x 1.80mRoom10. Kitchen 3.15m x 2.75m

8. Bathroom 1.80m x 1.80m

11. Toilet 2.00m x 1.25m12.Terrace 5.00m x 1.80m

3 BEDROOM APARTMENT

**DISCLAIMER:** The sales and purchase agreement constitutes all the rights and obligations agreed between the seller and the buyer, the content of this document is hereby considered as "a non-obligatory guiding draft".