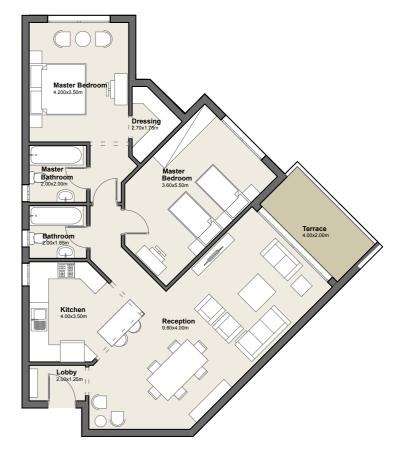

### GROUND FLOOR

Apartment No. 03

G

| Total Area       | 189.00m²      |
|------------------|---------------|
|                  |               |
| 1. Lobby         | 2.10m x 1.30m |
| 2. Reception     | 7.95m x 4.20m |
| 3.Dining         | 4.45m x 3.95m |
| <b>4.</b> Master | 4.00m x 3.60m |
| Bedroom          |               |
| <b>5.</b> Master | 2.20m x 1.90m |
| Bathroom         |               |
| 6.Dressing       | 2.65m x 1.65m |
| 7. Bedroom       | 4.40m x 3.40m |
| 8. Bedroom       | 5.45m x 3.65m |
| 9.Bathroom       | 2.00m x 1.90m |
| 10.Kitchen       | 3.15m x 3.00m |
| 11. Toilet       | 1.90m x 1.00m |
| 12.Terrace       | 4.45m x 1.90m |

3 BEDROOM APARTMENT

DISCLAIMER: The sales and purchase agreement constitutes all the rights and obligations agreed between the seller and the buyer, the content of this document is hereby considered as "a non-obligatory guiding draft".