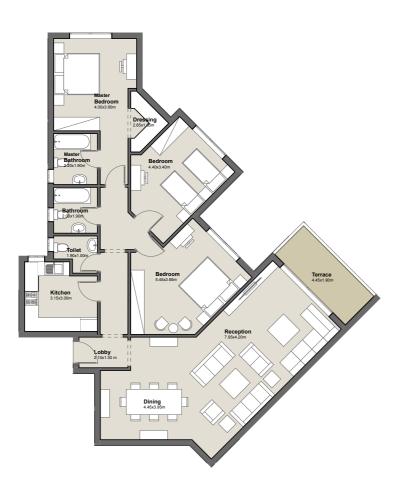

### GROUND FLOOR

Apartment No. 03

G

| Total Area       | 189.00m²      |
|------------------|---------------|
|                  |               |
| 1. Lobby         | 2.10m x 1.30m |
| 2. Reception     | 7.95m x 4.20m |
| 3.Dining         | 4.45m x 3.95m |
| <b>4.</b> Master | 4.00m x 3.60m |
| Bedroom          |               |
| <b>5.</b> Master | 2.20m x 1.90m |
| Bathroom         |               |
| 6.Dressing       | 2.65m x 1.65m |
| 7. Bedroom       | 4.40m x 3.40m |
| 8. Bedroom       | 5.45m x 3.65m |
| 9.Bathroom       | 2.00m x 1.90m |
| 10.Kitchen       | 3.15m x 3.00m |
| 11. Toilet       | 1.90m x 1.00m |
| 12.Terrace       | 4.45m x 1.90m |

3 BEDROOM APARTMENT

DISCLAIMER: The sales and purchase agreement constitutes all the rights and obligations agreed between the seller and the buyer, the content of this document is hereby considered as "a non-obligatory guiding draft".