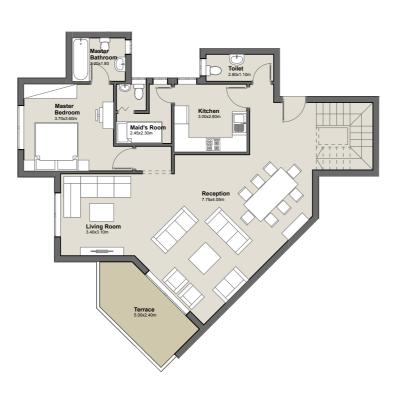

THIRD FLOOR
PENTHOUSE LOWER LEVEL
Apartment No. 14

3

Total Area 277m² Lower Level Area 149m²

1. Reception 7.75m x 4.05m

2. Master 3.70m x 3.60m

Bedroom

3. Master 2.20m x 1.80m

Bathroom

**4.**Living 3.40m x3.10m

Room

**5.** Maid's 2.45m x 2.30m

Room

**6.**Kitchen 3.00m x 2.80m

**7.** Toilet 2.80m x 1.10m

**8.**Terrace 5.00m x 2.40m

BUILDING TYPE - 3B