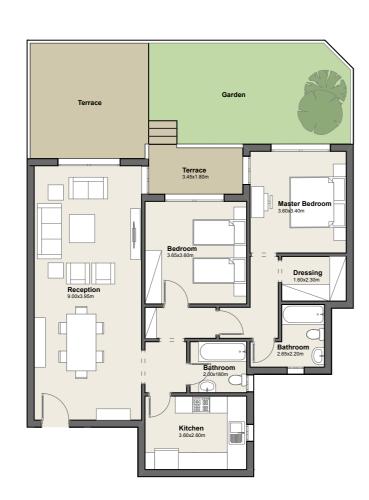

**GROUND FLOOR** 

Apartment No. 03

G

Total Area

138.00m<sup>2</sup>

**1.** Reception 9.0m x 3.95m

2. Master 3.60m x 3.40m Bedroom

3. Master 2.65m x 2.20m Bathroom

**4.** Dressing 1.60m x2.30m

**5**. Bedroom 3.65m x 3.60m

6. Bathroom 2.00m x 1.80m

**7.** Kitchen 3.60m x 2.60m

8. Terrace 3.45m x 1.80m

2 BEDROOM APARTMENT

### BUILDING TYPE - 4A