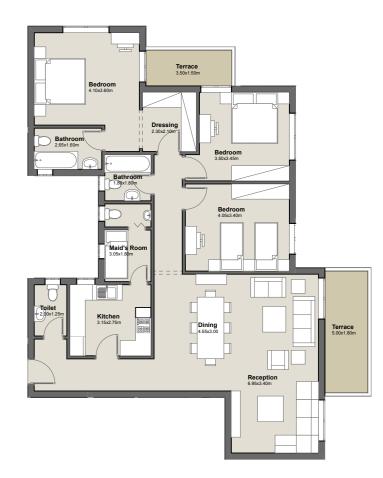

### **GROUND FLOOR**

Apartment No. 02

G

Total Area

1. Reception 7.00m x 3.40m
2. Dining 4.55m x 3.00m
3. Master 4.10m x 3.60m
Bedroom
4. Master 2.65m x 1.60m
Bathroom
5. Dressing 2.30m x 2.10m
6. Bedroom 3.50m x 3.45m
7. Bedroom 4.05m x 3.40m

183.0m<sup>2</sup>

9. Maid's 3.05m x 1.80mRoom10. Kitchen 3.15m x 2.75m

8. Bathroom 1.80m x 1.80m

11. Toilet 2.00m x 1.25m12.Terrace 5.00m x 1.80m

3 BEDROOM APARTMENT

**DISCLAIMER:** The sales and purchase agreement constitutes all the rights and obligations agreed between the seller and the buyer, the content of this document is hereby considered as "a non-obligatory guiding draft".