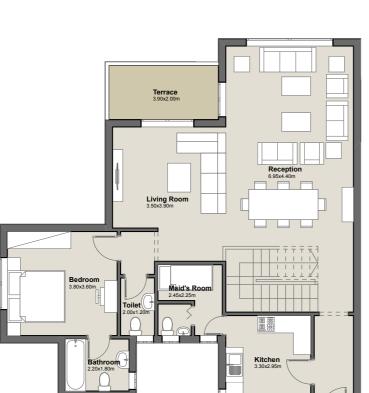

G

Total Area 94.0m<sup>2</sup>

1. Reception 6.70m x 4.05m

2. Master 4.95 m x 3.40 m

Bedroom

**3.** Master 2.45m x 1.60m

Bathroom

**4.**Dressing 3.10m x 1.60m

**5.**Kitchen 3.85m x 2.05m

**6.** Toilet 2.05m x 1.10m

**7.** Terrace 4.30m x 1.60m

1 BEDROOM APARTMENT