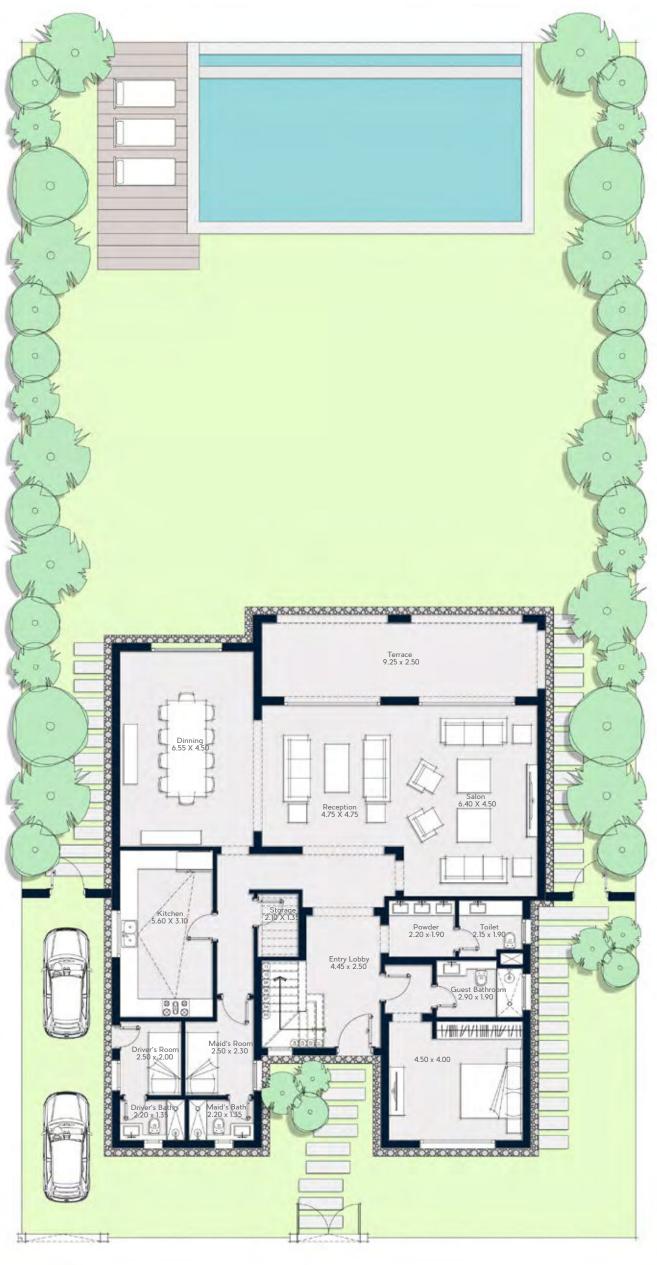

nquil wat outdoor adv Featuring s modern reso host of exc lifestyle of a





Sublimely located on the left side of Ain Sokhna, Azha is a new resort community for those who prefer a distinctively refined yet casual lifestyle. The tranquil waters are swimmable year-round, making it a coveted destination for outdoor adventure and activity.

Featuring spacious and inspiring Residential Villas, a thoughfully-designed modern resort, signature restaurants, serene spa and community centers, and a host of exceptional amenities, Azha brings a new vitality to the authentic lifestyle of a city resort living.



# INDULGE IN THE ELEGANCE OF BEACHFRONT LIVING











## ISLAND VILLAS

ALC: ALC: ALC: A





# AWAKEN TO BREATHTAKING VIEWS OF SEA & SKY





1111111111111

## 450 sqm

11



## 450 sqm



Ground Floor: 220 sqm



First Floor: 230 sqm





# 310 sqm



Ground Floor: 170 sqm





# 248 sqm



Ground Floor: 131 sqm



First Floor: 117 sqm





### TWIN VILLA

# 185 sqm



Ground Floor: 94 sqm



# THE ONLY THING THAT SEPARATES YOU FROM THE SEA IS THE SAND



#### CHALET BUILDING

**155** sqm

**135** sqm

3 BEDROOMS

2 BEDROOMS



| CHALET<br>BUILDING |            |
|--------------------|------------|
| 3                  | <b>155</b> |
| BEDROOMS           | sqm        |
| 2                  | <b>135</b> |
| BEDROOMS           | sqm        |



| CHALET<br>BUILDING |            |
|--------------------|------------|
| 3                  | <b>155</b> |
| BEDROOMS           | sqm        |
| 2                  | <b>135</b> |
| BEDROOMS           | sqm        |



Typical Floor