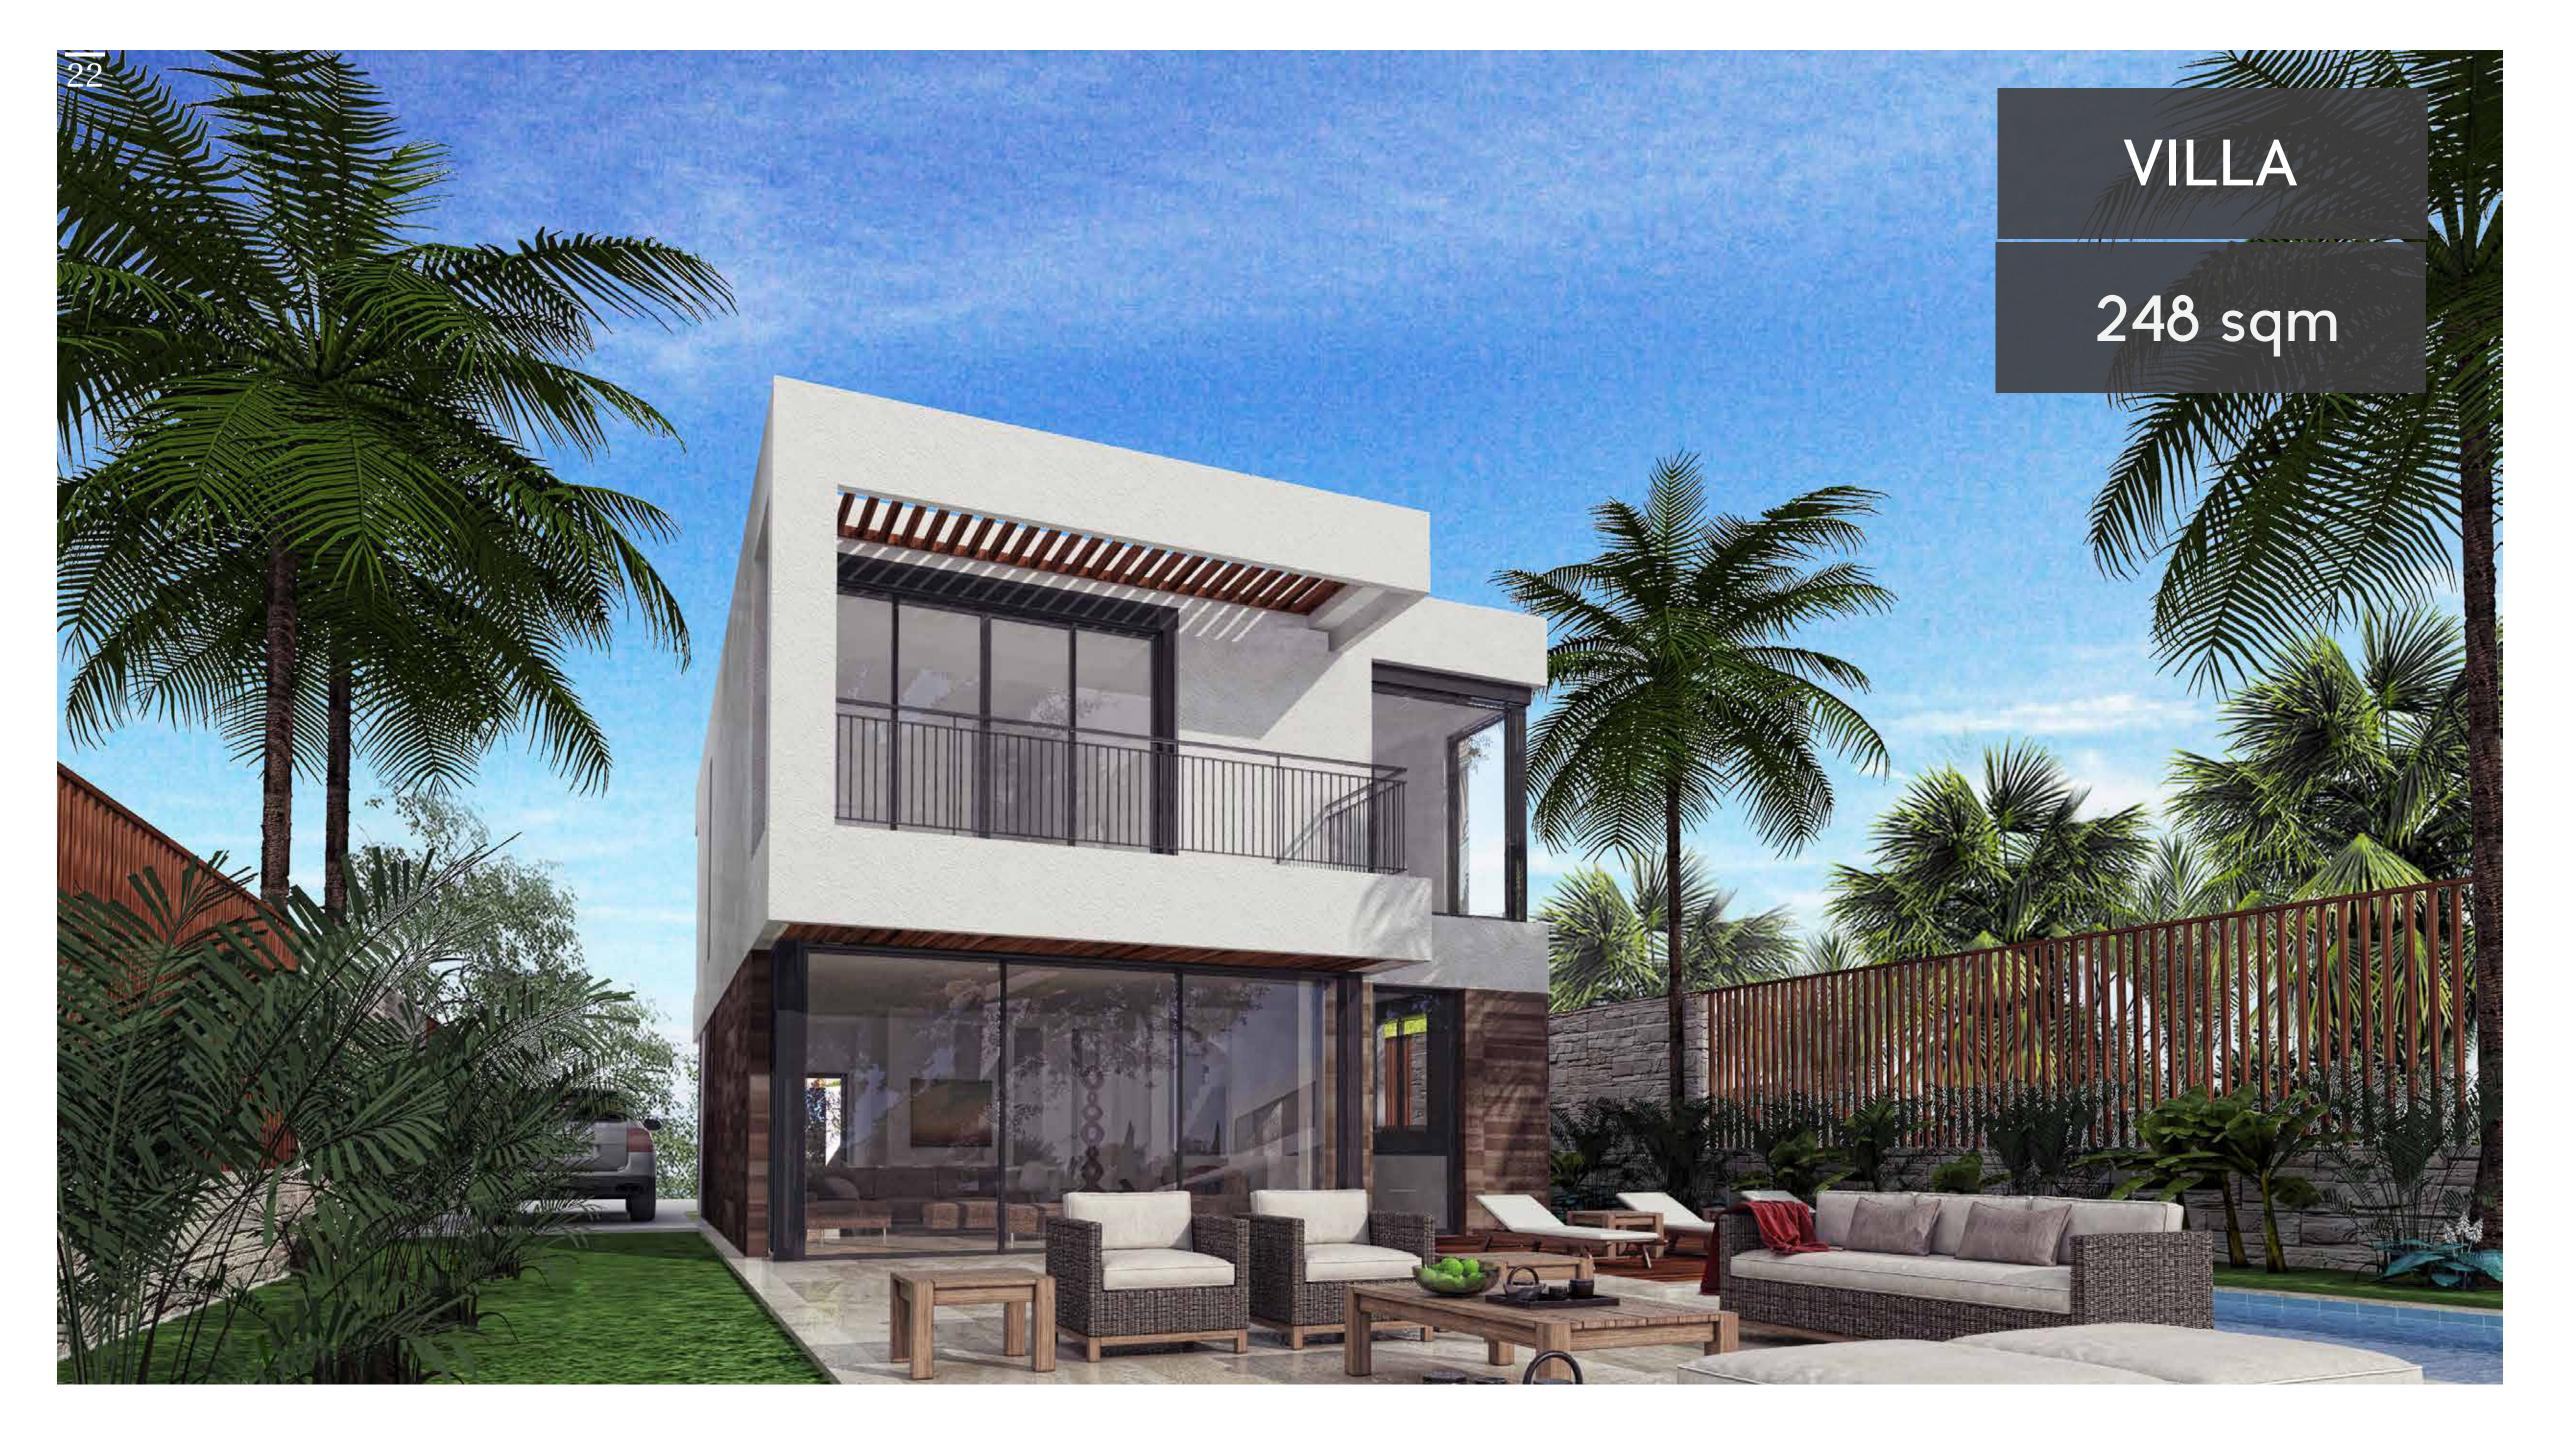

ated on the left side of Ain Sokhna, Azha is a new resort community for those who prefer a distinctively refined yet casual lifestyle. The tranquil waters are swimmable year-round, making it a coveted destination for outdoor adventure and activity.

Featuring spacious and inspiring Residential Villas, a thoughfully-designed modern resort, signature restaurants, serene spa and community centers, and a host of exceptional amenities, Azha brings a new vitality to the authentic lifestyle of a city resort living.



# INDULGE IN THE ELEGANCE OF BEACHFRONT LIVING











## ISLAND VILLAS

ALC: ALC: ALC: A





# AWAKEN TO BREATHTAKING VIEWS OF SEA & SKY





1111111111111

## 450 sqm

11



## 450 sqm



Ground Floor: 220 sqm



First Floor: 230 sqm





# 310 sqm



Ground Floor: 170 sqm





# 248 sqm



Ground Floor: 131 sqm



First Floor: 117 sqm





### TWIN VILLA

# 185 sqm



Ground Floor: 94 sqm



# THE ONLY THING THAT SEPARATES YOU FROM THE SEA IS THE SAND



#### CHALET BUILDING

**155** sqm

**135** sqm

3 BEDROOMS

2 BEDROOMS



| CHALET<br>BUILDING |            |
|--------------------|------------|
| 3                  | <b>155</b> |
| BEDROOMS           | sqm        |
| 2                  | <b>135</b> |
| BEDROOMS           | sqm        |



| CHALET<br>BUILDING |            |
|--------------------|------------|
| 3                  | <b>155</b> |
| BEDROOMS           | sqm        |
| 2                  | <b>135</b> |
| BEDROOMS           | sqm        |



Typical Floor











# AMENITIES





























# FINISHING SPECIFICATIONS

I. Living,