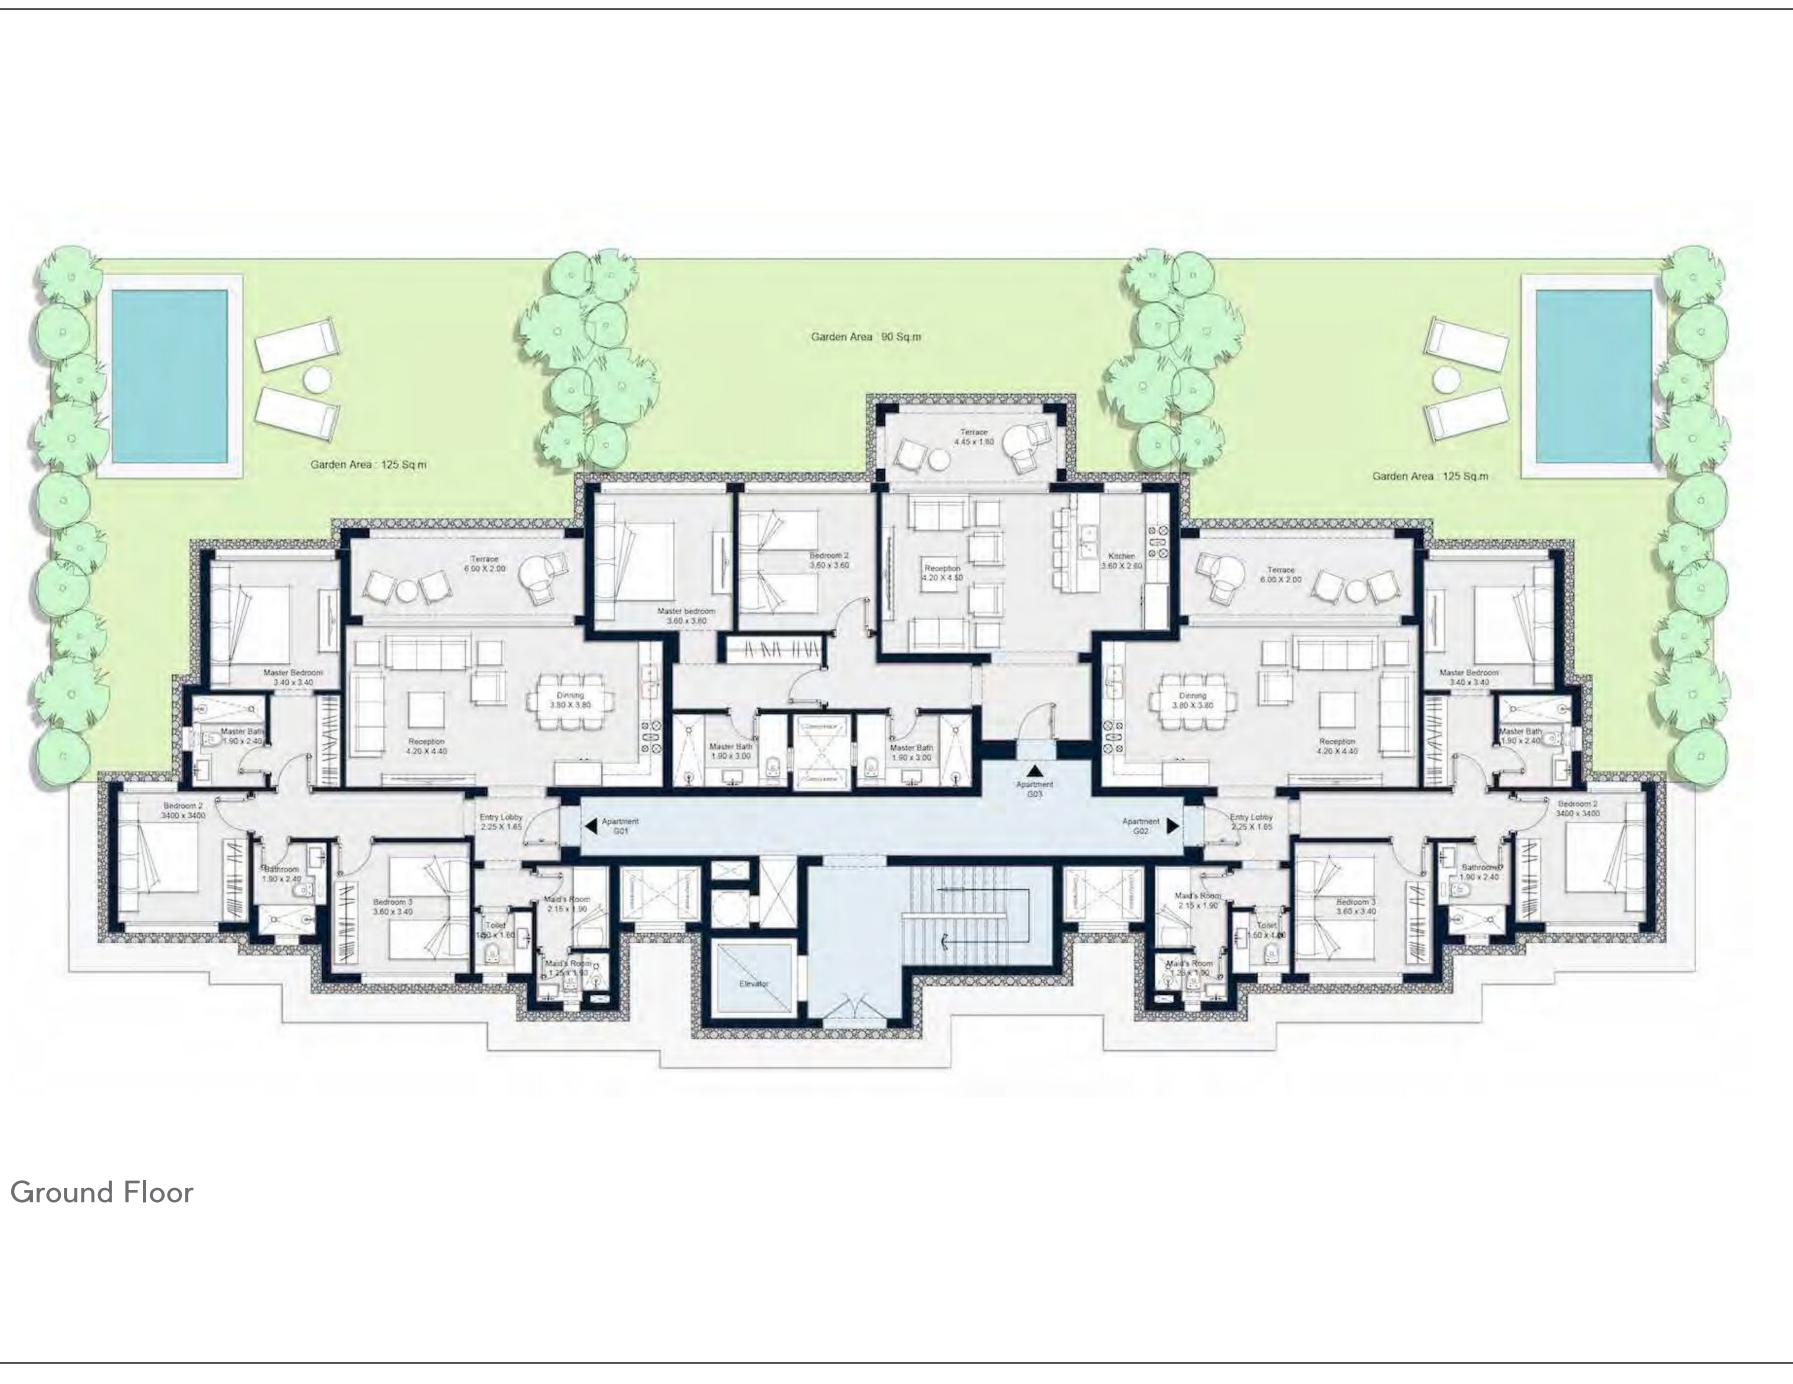

ntic lifestyle of a city resort living.



# INDULGE IN THE ELEGANCE OF BEACHFRONT LIVING











## ISLAND VILLAS

ALC: ALC: ALC: A





# AWAKEN TO BREATHTAKING VIEWS OF SEA & SKY





1111111111111

## 450 sqm

11



## 450 sqm



Ground Floor: 220 sqm



First Floor: 230 sqm





# 310 sqm



Ground Floor: 170 sqm





# 248 sqm



Ground Floor: 131 sqm



First Floor: 117 sqm





### TWIN VILLA

# 185 sqm



Ground Floor: 94 sqm



# THE ONLY THING THAT SEPARATES YOU FROM THE SEA IS THE SAND



#### CHALET BUILDING

**155** sqm

**135** sqm

3 BEDROOMS

2 BEDROOMS



| CHALET<br>BUILDING |            |
|--------------------|------------|
| 3                  | <b>155</b> |
| BEDROOMS           | sqm        |
| 2                  | <b>135</b> |
| BEDROOMS           | sqm        |



| CHALET<br>BUILDING |            |
|--------------------|------------|
| 3                  | <b>155</b> |
| BEDROOMS           | sqm        |
| 2                  | <b>135</b> |
| BEDROOMS           | sqm        |



Typical Floor











# AMENITIES





























# FINISHING SPECIFICATIONS

I. Living, Dining, Internal Corridors & Family Room Floors; porcelain tiles Walls; Paint (white) Ceiling; Paint (white)

II. Bedrooms & Dressing Rooms Floors; porcelain tiles Walls; Paint (white) Ceiling; Paint (white)

#### III. Kitchen

Floors; Light ceramic tiles Walls; Paint (white) Splash back; 7cm granite (color according to design standards) Ceiling; Painted plaster or suspended ceiling where occurs Cabinets; White matte lacquered paint woodwork Countertop; granite accordin