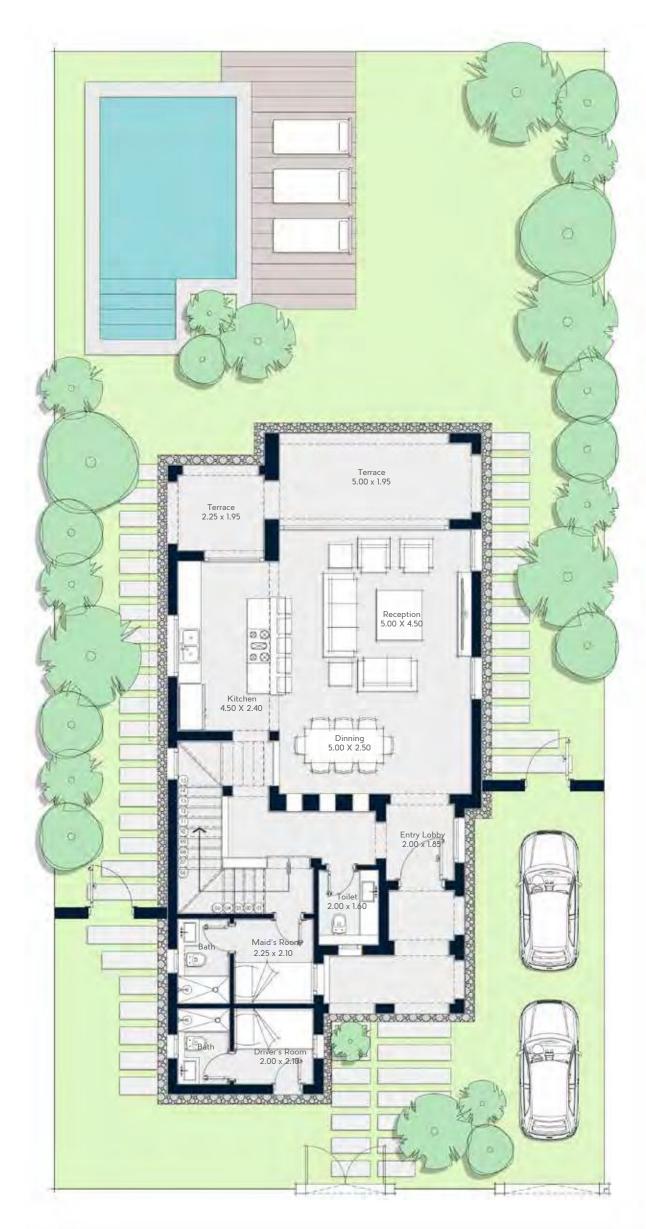

eft side of Ain Sokhna, Azha is a new resort community for those who prefer a distinctively refined yet casual lifestyle. The tranquil waters are swimmable year-round, making it a coveted destination for outdoor adventure and activity.

Featuring spacious and inspiring Residential Villas, a thoughfully-designed modern resort, signature restaurants, serene spa and community centers, and a host of exceptional amenities, Azha brings a new vitality to the authentic lifestyle of a city resort living.



# INDULGE IN THE ELEGANCE OF BEACHFRONT LIVING











## ISLAND VILLAS

ALC: ALC: ALC: A





# AWAKEN TO BREATHTAKING VIEWS OF SEA & SKY





1111111111111

## 450 sqm

11



## 450 sqm



Ground Floor: 220 sqm



First Floor: 230 sqm





# 310 sqm



Ground Floor: 170 sqm





# 248 sqm



Ground Floor: 131 sqm



First Floor: 117 sqm





### TWIN VILLA

# 185 sqm



Ground Floor: 94 sqm



# THE ONLY THING THAT SEPARATES YOU FROM THE SEA IS THE SAND



#### CHALET BUILDING

**155** sqm

**135** sqm

3 BEDROOMS

2 BEDROOMS



| CHALET<br>BUILDING |            |
|--------------------|------------|
| 3                  | <b>155</b> |
| BEDROOMS           | sqm        |
| 2                  | <b>135</b> |
| BEDROOMS           | sqm        |



| CHALET<br>BUILDING |            |
|--------------------|------------|
| 3                  | <b>155</b> |
| BEDROOMS           | sqm        |
| 2                  | <b>135</b> |
| BEDROOMS           | sqm        |



Typical Floor











# AMENITIES





























# FINISHING SPECIFICATIONS

I. Living, Dining, Inter