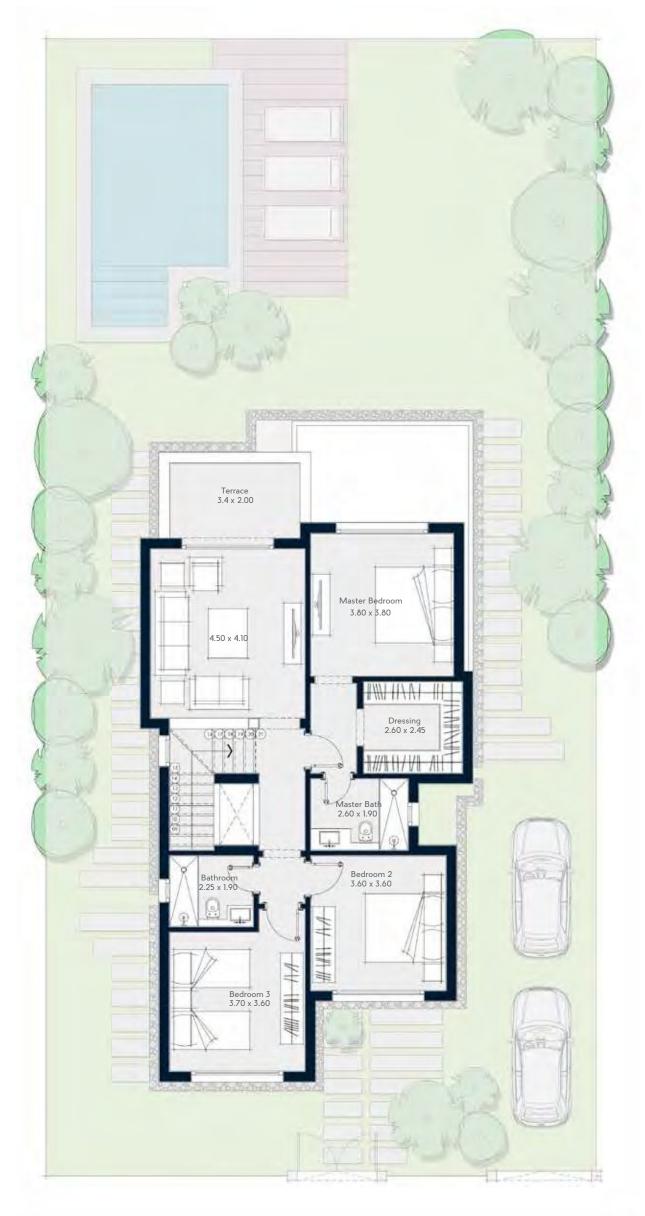

zha is a new resort community for those who prefer a distinctively refined yet casual lifestyle. The tranquil waters are swimmable year-round, making it a coveted destination for outdoor adventure and activity.

Featuring spacious and inspiring Residential Villas, a thoughfully-designed modern resort, signature restaurants, serene spa and community centers, and a host of exceptional amenities, Azha brings a new vitality to the authentic lifestyle of a city resort living.



# INDULGE IN THE ELEGANCE OF BEACHFRONT LIVING











## ISLAND VILLAS

ALC: ALC: ALC: A





# AWAKEN TO BREATHTAKING VIEWS OF SEA & SKY





1111111111111

## 450 sqm

11



## 450 sqm



Ground Floor: 220 sqm



First Floor: 230 sqm





# 310 sqm



Ground Floor: 170 sqm





# 248 sqm



Ground Floor: 131 sqm



First Floor: 117 sqm





### TWIN VILLA

# 185 sqm



Ground Floor: 94 sqm



# THE ONLY THING THAT SEPARATES YOU FROM THE SEA IS THE SAND



#### CHALET BUILDING

**155** sqm

**135** sqm

3 BEDROOMS

2 BEDROOMS



| CHALET<br>BUILDING |            |
|--------------------|------------|
| 3                  | <b>155</b> |
| BEDROOMS           | sqm        |
| 2                  | <b>135</b> |
| BEDROOMS           | sqm        |



| CHALET<br>BUILDING |            |
|--------------------|------------|
| 3                  | <b>155</b> |
| BEDROOMS           | sqm        |
| 2                  | <b>135</b> |
| BEDROOMS           | sqm        |



Typical Floor











# AMENITIES





























# FINISHING SPECIFICATIONS

I. Living, Dining, Internal Corridors & Family Ro