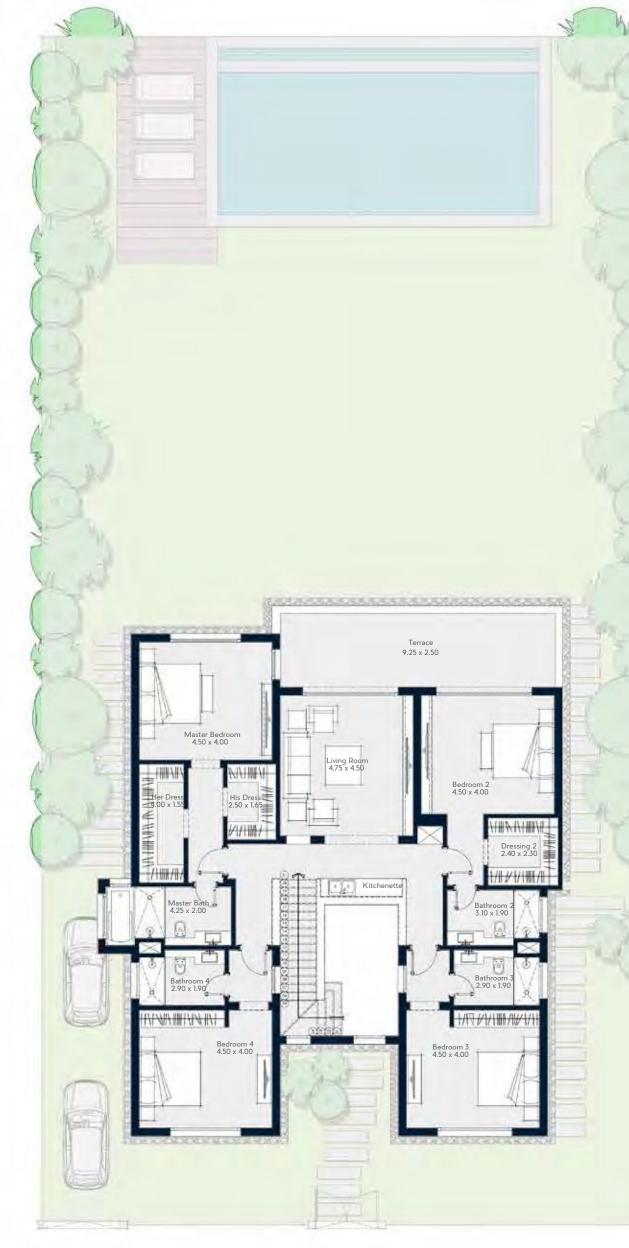

turing s modern reso host of exc lifestyle of a





Sublimely located on the left side of Ain Sokhna, Azha is a new resort community for those who prefer a distinctively refined yet casual lifestyle. The tranquil waters are swimmable year-round, making it a coveted destination for outdoor adventure and activity.

Featuring spacious and inspiring Residential Villas, a thoughfully-designed modern resort, signature restaurants, serene spa and community centers, and a host of exceptional amenities, Azha brings a new vitality to the authentic lifestyle of a city resort living.



# INDULGE IN THE ELEGANCE OF BEACHFRONT LIVING











## ISLAND VILLAS

ALC: ALC: ALC: A





# AWAKEN TO BREATHTAKING VIEWS OF SEA & SKY





1111111111111

## 450 sqm

11



## 450 sqm



Ground Floor: 220 sqm



First Floor: 230 sqm





# 310 sqm



Ground Floor: 170 sqm





# 248 sqm



Ground Floor: 131 sqm



First Floor: 117 sqm





### TWIN VILLA

# 185 sqm



Ground Floor: 94 sqm



# THE ONLY THING THAT SEPARATES YOU FROM THE SEA IS THE SAND



#### CHALET BUILDING

**155** sqm

**135** sqm

3 BEDROOMS

2 BEDROOMS



| CHALET<br>BUILDING |            |
|--------------------|------------|
| 3                  | <b>155</b> |
| BEDROOMS           | sqm        |
| 2                  | <b>135</b> |
| BEDROOMS           | sqm        |



| CHALET<br>BUILDING |            |
|--------------------|------------|
| 3                  | <b>155</b> |
| BEDROOMS           | sqm        |
| 2                  | <b>135</b> |
| BEDROOMS           | sqm        |



Typical Floor











# AMENITIES