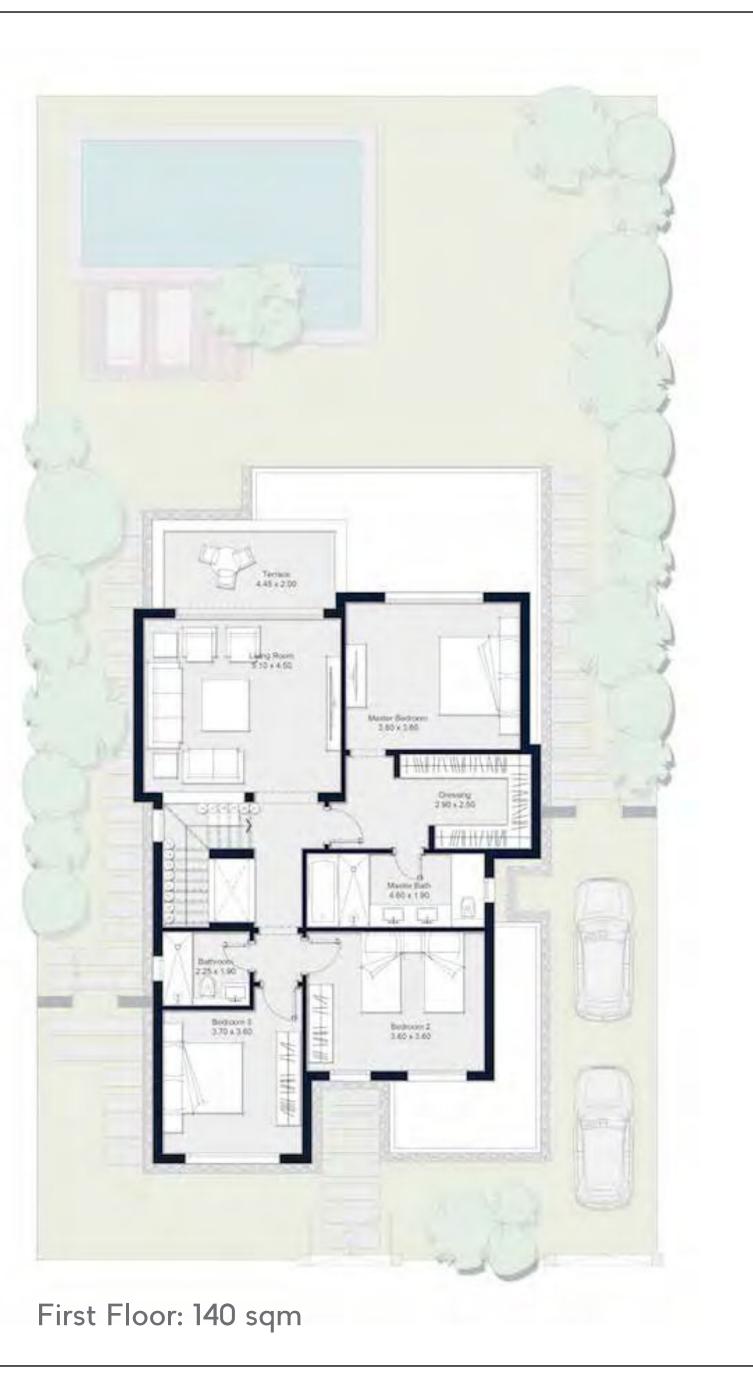

ocated on the left side of Ain Sokhna, Azha is a new resort community for those who prefer a distinctively refined yet casual lifestyle. The tranquil waters are swimmable year-round, making it a coveted destination for outdoor adventure and activity.

Featuring spacious and inspiring Residential Villas, a thoughfully-designed modern resort, signature restaurants, serene spa and community centers, and a host of exceptional amenities, Azha brings a new vitality to the authentic lifestyle of a city resort living.



# INDULGE IN THE ELEGANCE OF BEACHFRONT LIVING











## ISLAND VILLAS

ALC: ALC: ALC: A





# AWAKEN TO BREATHTAKING VIEWS OF SEA & SKY





1111111111111

## 450 sqm

11



## 450 sqm



Ground Floor: 220 sqm



First Floor: 230 sqm





# 310 sqm



Ground Floor: 170 sqm





# 248 sqm



Ground Floor: 131 sqm



First Floor: 117 sqm





### TWIN VILLA

# 185 sqm



Ground Floor: 94 sqm



# THE ONLY THING THAT SEPARATES YOU FROM THE SEA IS THE SAND



#### CHALET BUILDING

**155** sqm

**135** sqm

3 BEDROOMS

2 BEDROOMS



| CHALET<br>BUILDING |            |
|--------------------|------------|
| 3                  | <b>155</b> |
| BEDROOMS           | sqm        |
| 2                  | <b>135</b> |
| BEDROOMS           | sqm        |



| CHALET<br>BUILDING |            |
|--------------------|------------|
| 3                  | <b>155</b> |
| BEDROOMS           | sqm        |
| 2                  | <b>135</b> |
| BEDROOMS           | sqm        |



Typical Floor











# AMENITIES





























# FINISHING SPECIFICATIONS

I. Living