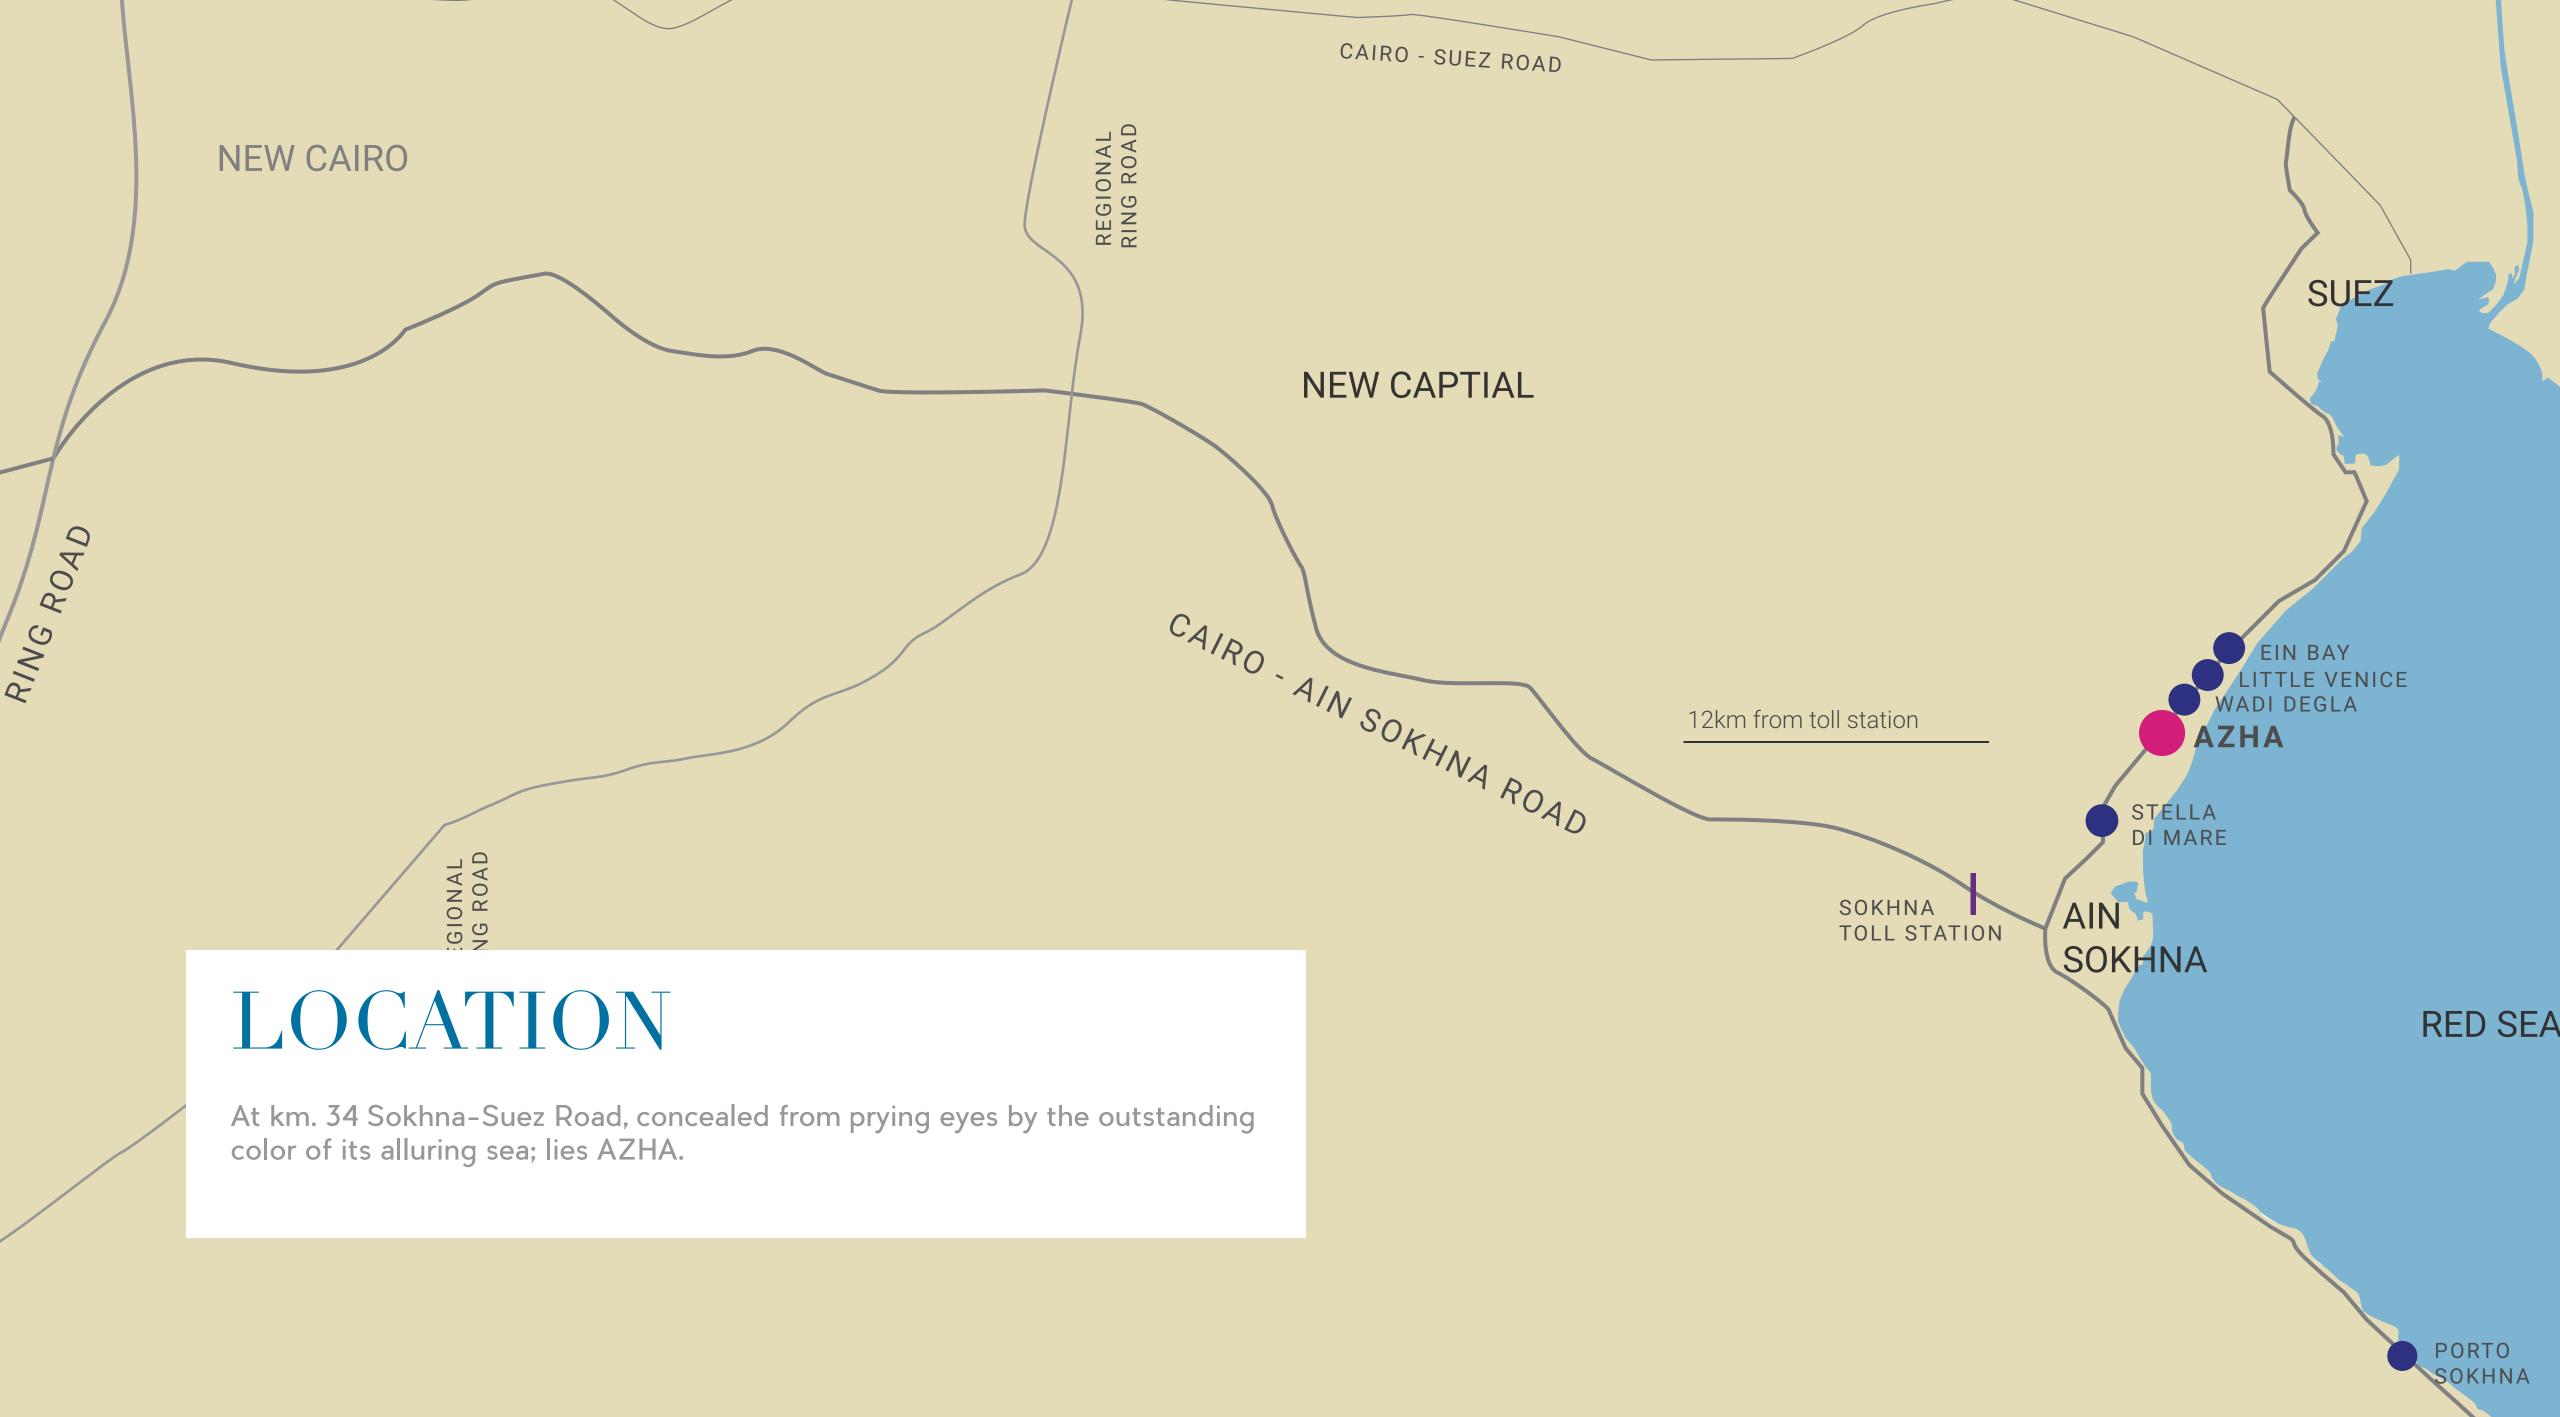

Azha is a waterfront resort designed to be a luxury destination with international standards. Located in Ain Sokhna left side where the sandy beach is. Bringing together an active casual lifestyle with 5 Star comforts.

The development spreads on an area of nearly 1.6 million square meters with a waterfront stretching approx. 700 meters on the clear waters of the Suez Gulf branching from the Red Sea.

Sublimely lo community tranquil wat outdoor adv Featuring s modern reso host of exc lifestyle of a

Sublimely located on the left side of Ain Sokhna, Azha is a new resort community for those who prefer a distinctively refined yet casual lifestyle. The tranquil waters are swimmable year-round, making it a coveted destination for outdoor adventure and activity.