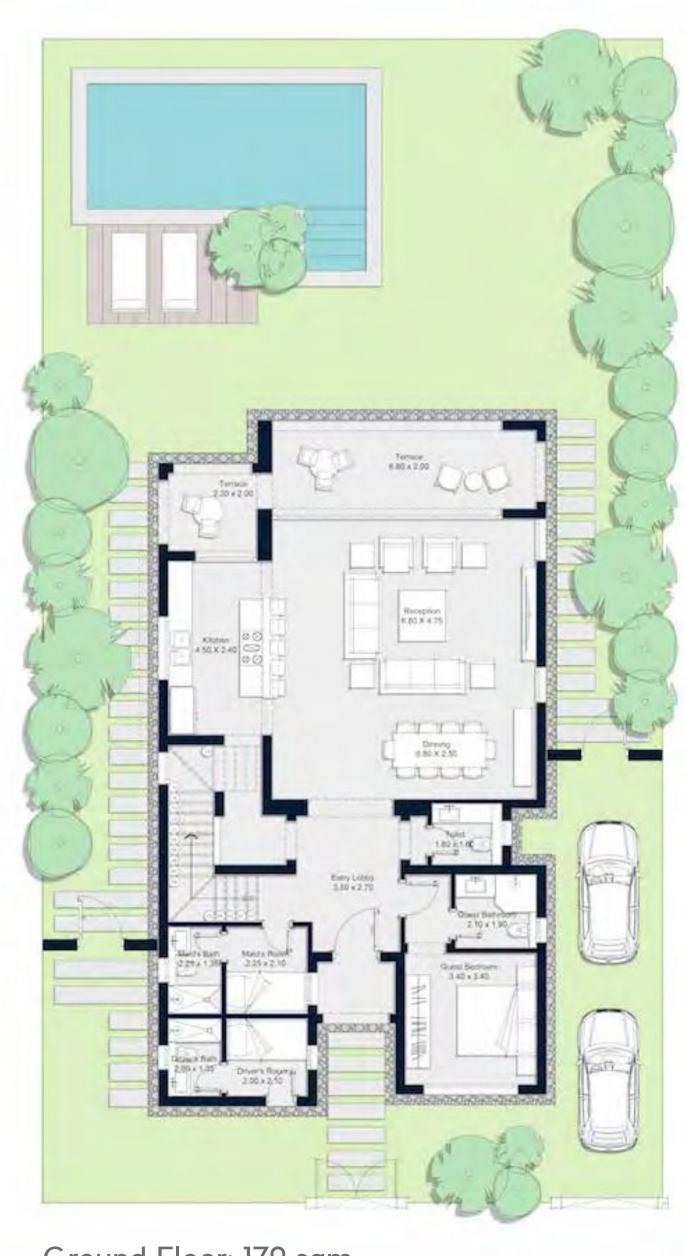

yle of a





Sublimely located on the left side of Ain Sokhna, Azha is a new resort community for those who prefer a distinctively refined yet casual lifestyle. The tranquil waters are swimmable year-round, making it a coveted destination for outdoor adventure and activity.

Featuring spacious and inspiring Residential Villas, a thoughfully-designed modern resort, signature restaurants, serene spa and community centers, and a host of exceptional amenities, Azha brings a new vitality to the authentic lifestyle of a city resort living.



# INDULGE IN THE ELEGANCE OF BEACHFRONT LIVING











## ISLAND VILLAS

ALC: ALC: ALC: A





# AWAKEN TO BREATHTAKING VIEWS OF SEA & SKY





1111111111111

## 450 sqm

11



## 450 sqm



Ground Floor: 220 sqm



First Floor: 230 sqm





# 310 sqm



Ground Floor: 170 sqm





# 248 sqm



Ground Floor: 131 sqm



First Floor: 117 sqm





### TWIN VILLA

# 185 sqm



Ground Floor: 94 sqm



# THE ONLY THING THAT SEPARATES YOU FROM THE SEA IS THE SAND



#### CHALET BUILDING

**155** sqm

**135** sqm

3 BEDROOMS

2 BEDROOMS



| CHALET<br>BUILDING |            |
|--------------------|------------|
| 3                  | <b>155</b> |
| BEDROOMS           | sqm        |
| 2                  | <b>135</b> |
| BEDROOMS           | sqm        |



| CHALET<br>BUILDING |            |
|--------------------|------------|
| 3                  | <b>155</b> |
| BEDROOMS           | sqm        |
| 2                  | <b>135</b> |
| BEDROOMS           | sqm        |



Typical Floor











# AMENITIES





























# FINISHING