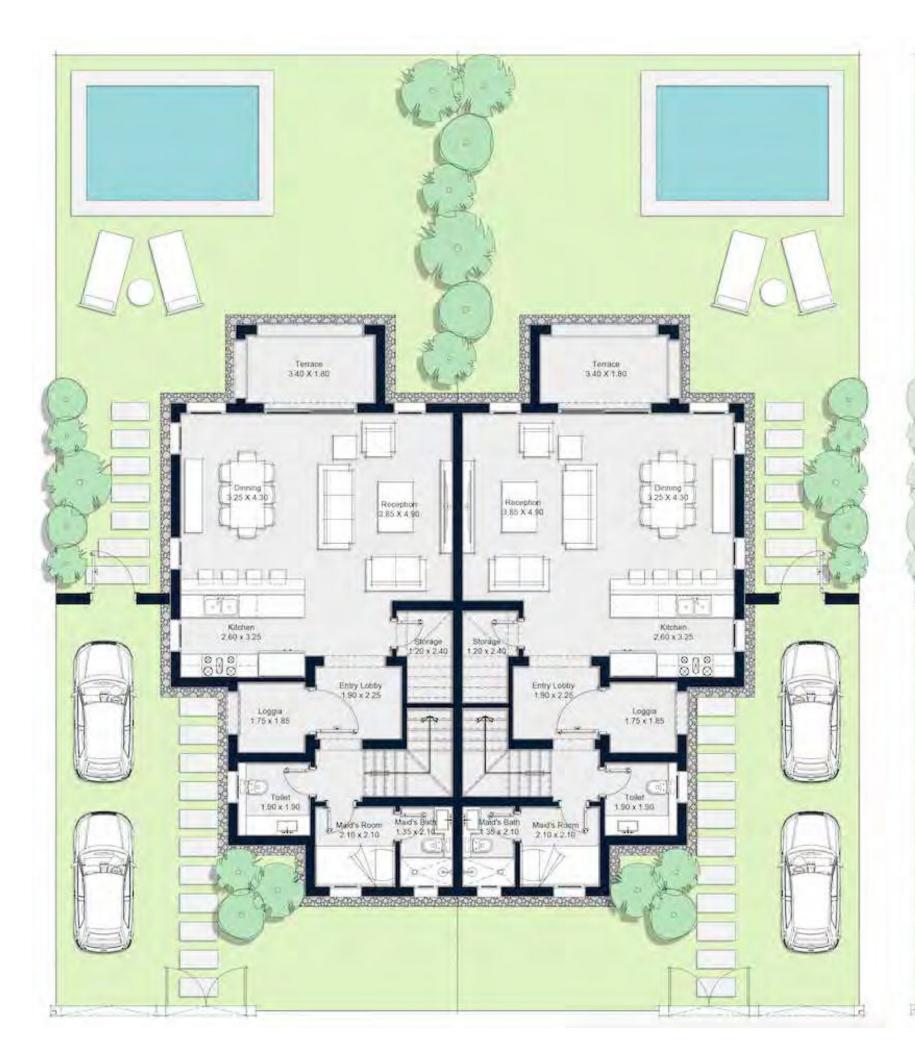

stinctively refined yet casual lifestyle. The tranquil waters are swimmable year-round, making it a coveted destination for outdoor adventure and activity.

Featuring spacious and inspiring Residential Villas, a thoughfully-designed modern resort, signature restaurants, serene spa and community centers, and a host of exceptional amenities, Azha brings a new vitality to the authentic lifestyle of a city resort living.



# INDULGE IN THE ELEGANCE OF BEACHFRONT LIVING











## ISLAND VILLAS

ALC: ALC: ALC: A





# AWAKEN TO BREATHTAKING VIEWS OF SEA & SKY





1111111111111

## 450 sqm

11



## 450 sqm



Ground Floor: 220 sqm



First Floor: 230 sqm





# 310 sqm



Ground Floor: 170 sqm





# 248 sqm



Ground Floor: 131 sqm



First Floor: 117 sqm





### TWIN VILLA

# 185 sqm



Ground Floor: 94 sqm



# THE ONLY THING THAT SEPARATES YOU FROM THE SEA IS THE SAND



#### CHALET BUILDING

**155** sqm

**135** sqm

3 BEDROOMS

2 BEDROOMS



| CHALET<br>BUILDING |            |
|--------------------|------------|
| 3                  | <b>155</b> |
| BEDROOMS           | sqm        |
| 2                  | <b>135</b> |
| BEDROOMS           | sqm        |



| CHALET<br>BUILDING |            |
|--------------------|------------|
| 3                  | <b>155</b> |
| BEDROOMS           | sqm        |
| 2                  | <b>135</b> |
| BEDROOMS           | sqm        |



Typical Floor











# AMENITIES





























# FINISHING SPECIFICATIONS

I. Living, Dining, Internal Corridors & Family Room Floors; porcelain tiles Walls; Paint (white) Ceiling