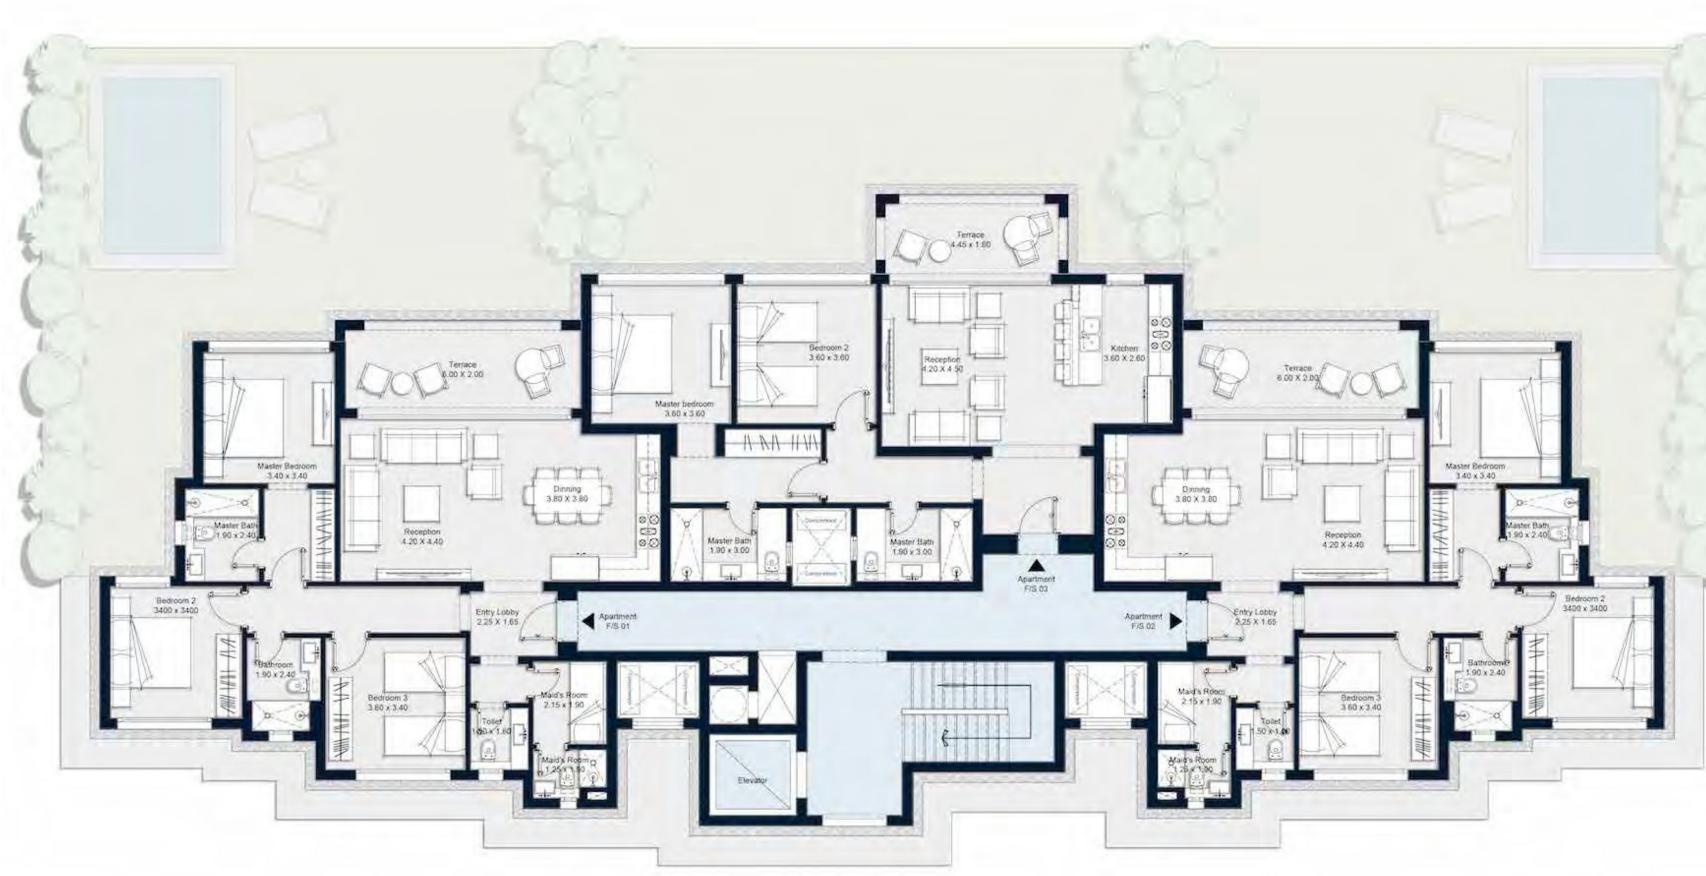

## 450 sqm



Ground Floor: 220 sqm



First Floor: 230 sqm





# 310 sqm



Ground Floor: 170 sqm





# 248 sqm



Ground Floor: 131 sqm



First Floor: 117 sqm





### TWIN VILLA

# 185 sqm



Ground Floor: 94 sqm



# THE ONLY THING THAT SEPARATES YOU FROM THE SEA IS THE SAND



#### CHALET BUILDING

**155** sqm

**135** sqm

3 BEDROOMS

2 BEDROOMS



| CHALET<br>BUILDING |            |
|--------------------|------------|
| 3                  | <b>155</b> |
| BEDROOMS           | sqm        |
| 2                  | <b>135</b> |
| BEDROOMS           | sqm        |



| CHALET<br>BUILDING |            |
|--------------------|------------|
| 3                  | <b>155</b> |
| BEDROOMS           | sqm        |
| 2                  | <b>135</b> |
| BEDROOMS           | sqm        |



Typical Floor











# AMENITIES





























# FINISHING SPECIFICATIONS

I. Living, Dining, Internal Corridors & Family Room Floors; porcelain tiles Walls; Paint (white) Ceiling; Paint (white)

II. Bedrooms & Dressing Rooms Floors; porcelain tiles Walls; Paint (white) Ceiling; Paint (white)

#### III. Kitchen

Floors; Light ceramic tiles Walls; Paint (white) Splash back; 7cm granite (color according to design standards) Ceiling; Painted plaster or suspended ceiling where occurs Cabinets; White matte lacquered paint woodwork Countertop; granite according to design.

#### IV. Bathrooms

Floors; Porcelain tiles Walls; Paint (white) Ceiling; Painted plaster or suspended ceiling where occurs

#### V. Wardrobes (only in master bedroom dressings) White matte lacquered paint