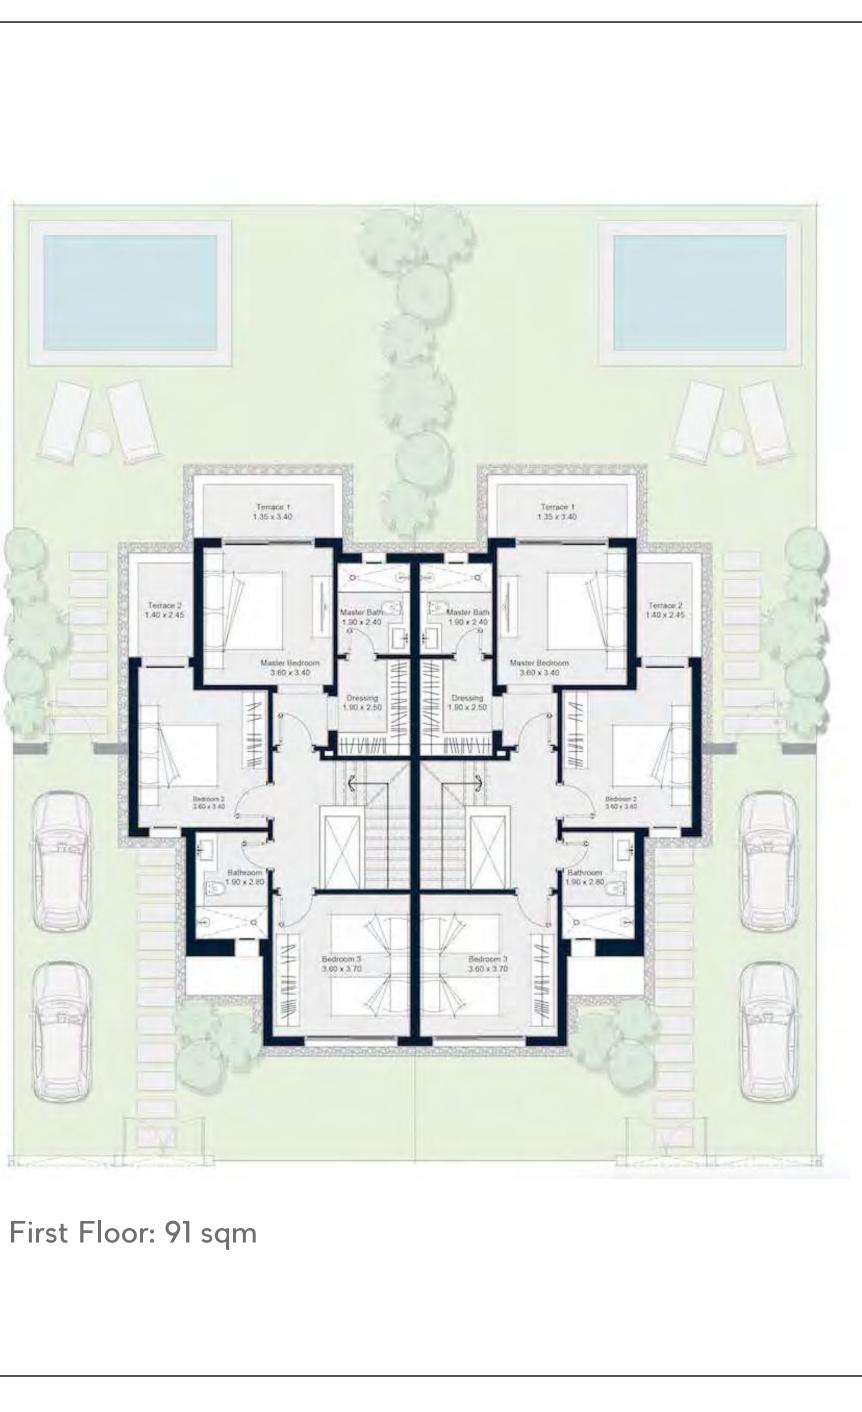

casual lifestyle. The tranquil waters are swimmable year-round, making it a coveted destination for outdoor adventure and activity.

Featuring spacious and inspiring Residential Villas, a thoughfully-designed modern resort, signature restaurants, serene spa and community centers, and a host of exceptional amenities, Azha brings a new vitality to the authentic lifestyle of a city resort living.



# INDULGE IN THE ELEGANCE OF BEACHFRONT LIVING











## ISLAND VILLAS

ALC: ALC: ALC: A





# AWAKEN TO BREATHTAKING VIEWS OF SEA & SKY





1111111111111

## 450 sqm

11



## 450 sqm



Ground Floor: 220 sqm



First Floor: 230 sqm





# 310 sqm



Ground Floor: 170 sqm





# 248 sqm



Ground Floor: 131 sqm



First Floor: 117 sqm





### TWIN VILLA

# 185 sqm



Ground Floor: 94 sqm



# THE ONLY THING THAT SEPARATES YOU FROM THE SEA IS THE SAND



#### CHALET BUILDING

**155** sqm

**135** sqm

3 BEDROOMS

2 BEDROOMS



| CHALET<br>BUILDING |            |
|--------------------|------------|
| 3                  | <b>155</b> |
| BEDROOMS           | sqm        |
| 2                  | <b>135</b> |
| BEDROOMS           | sqm        |



| CHALET<br>BUILDING |            |
|--------------------|------------|
| 3                  | <b>155</b> |
| BEDROOMS           | sqm        |
| 2                  | <b>135</b> |
| BEDROOMS           | sqm        |



Typical Floor











# AMENITIES





























# FINISHING SPECIFICATIONS

I. Living, Dining, Internal Corridors & Family Room Floors; porcelain tiles Walls; Paint (white) Ceiling; Paint (white)

II. Bed