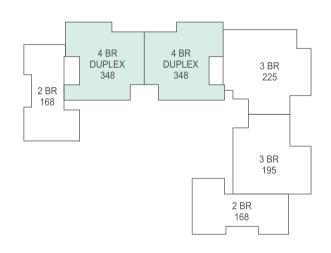

SUITE BATHROOM 2

TERRACE 2

MASTER BEDROOM 2

DRESSING 2

BATHROOM

KITCHENETTE

BEDROOM 2

-

Đ

LIVING ROOM

8

BEDROOM 1

Γ

 $\overline{\oplus}$ 

00

TERRACE 1

MASTER

DRESSING 1

STORAGE

BEDROOM

r**t**i

ENSUITE BATHROOM1

E

## **ROOM AREAS GRID / Sqm**

#### **GROUND FLOOR**

| ENTRANCE         | 2.00 X 4.55 |
|------------------|-------------|
| STAIRCASE        | 3.70 X 2.22 |
| STORAGE 1        | 1.80 X 0.88 |
| GUEST TOILET     | 2.75 X 1.19 |
| KITCHEN          | 3.58 X 4.55 |
| PREPARATION AREA | 2.42 X 1.80 |
| RECEPTION/DINING | 8.24 X 4.69 |
| TERRACE          | 5.82 X 2.25 |
| STORAGE 2        | 2.75 X 1.64 |
| OUTDOOR STORAGE  | 2.50 X 1.64 |
| MAID'S ROOM      | 2.75 X 2.39 |
| MAID'S BATHROOM  | 2.75 X 1.43 |
|                  | I           |



#### C2 - GR+1ST



#### **FIRST FLOOR**

J2 - GR+1ST

K1 - GR+1ST

| STAIRCASE          |   |
|--------------------|---|
| LIVING ROOM        |   |
| KITCHENETTE        |   |
| STORAGE            |   |
| MASTER BEDROOM 1   |   |
| DRESSING 1         |   |
| ENSUITE BATHROOM   | L |
| BEDROOM 1          |   |
| CORRIDOR           |   |
| TERRACE 1          |   |
| BATHROOM           |   |
| BEDROOM 2          |   |
| MASTER BEDROOM 2   |   |
| DRESSING 2         |   |
| ENSUITE BATHROOM 2 | 2 |
| TERRACE 2          |   |





- Diagrams are not to scale and are for illustrative purposes only. All renderings and landscaping visuals, materials, facades are for indicative purposes only subject to change.
- Hassan Allam Properties reserves the right to make non-fundamental changes to the design provided herein.