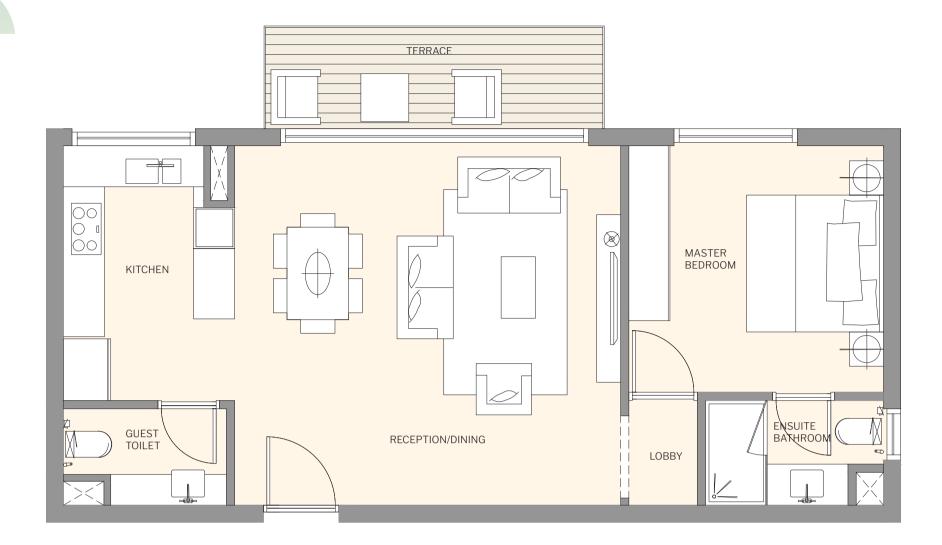

#### 1 BEDROOM - 93 Sqm

| RECEPTION/DINING | 5.64 X 5.25 |
|------------------|-------------|
| KITCHEN          | 2.50 X 3.72 |
| GUEST TOILET     | 2.38 X 1.41 |
| TERRACE          | 4.97 X 1.50 |
| LOBBY            | 1.00 X 1.53 |
| MASTER BEDROOM   | 3.72 X 3.60 |
| ENSUITE BATHROOM | 2.60 X 1.53 |
|                  |             |