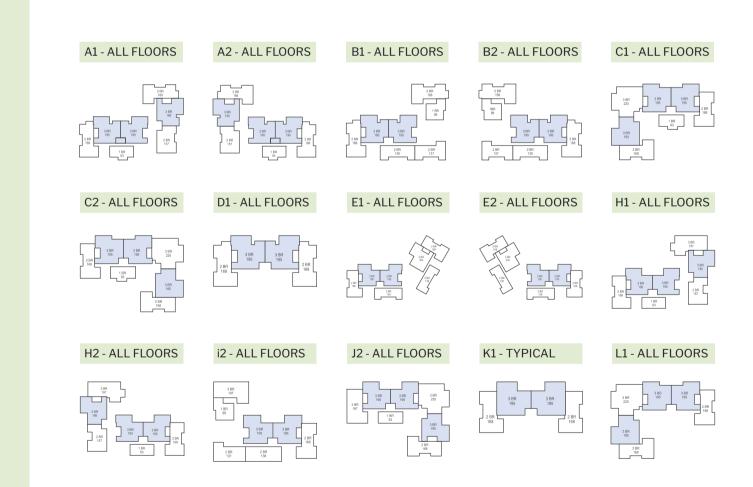

#### B1 - ALL FLOORS

#### **B2 - ALL FLOORS**

#### i2 - ALL FLOORS

| ENSUITE BATHROOM |
|------------------|
| DRESSING         |
| LOBBY            |
| TERRACE 2        |

- Diagrams are not to scale and are for illustrative purposes only. All renderings and landscaping visuals, materials, facades are for indicative purposes only subject to change.
- Hassan Allam Properties reserves the right to make non-fundamental changes to the design provided herein.

**B2 - ALL FLOORS** 

2 BR 168

1BR 99

A2 - TYPICAL

E1 - ALL FLOORS

#### E2 - ALL FLOORS

#### H1 - ALL FLOORS

BATHROOM BEDROOM DRESSING 1 MASTER BEDROOM DRESSING 2 ENSUITE BATHROOM

- Diagrams are not to scale and are for illustrative purposes only. All renderings and landscaping visuals, materials, facades are for indicative purposes only subject to change.
- Hassan Allam Properties reserves the right to make non-fundamental changes to the design provided herein.