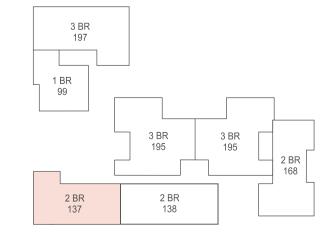

#### 2 BEDROOM - 137 Sqm

| ENTRANCE         | 2.07 X 1.60 |
|------------------|-------------|
| RECEPTION/DINING | 3.79 X 5.24 |
| TERRACE 1        | 4.15 X 1.52 |
| KITCHEN          | 2.30 X 3.52 |
| CORRIDOR         | 2.92 X 1.20 |
| BATHROOM         | 1.38 X 3.52 |
| BEDROOM          | 4.30 X 3.60 |
| MASTER BEDROOM   | 3.60 X 3.69 |
|                  |             |