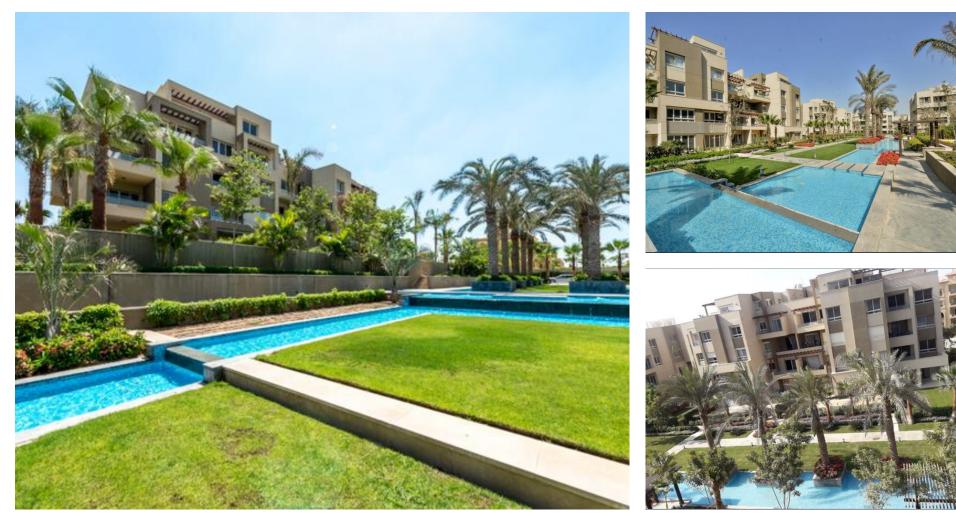

# Sparkview HAPTOWN Mostakbal City

# Parkview HAPTOWN Mostakbal City

#### **PEDESTRIAN CULTURE**

Haptown's pedestrian-friendly terrains are especially designed to offer a vibrant living environment for its residents. Contemporary designed parks and pathways stimulate a culture where people walk, jog, run and bike with every passing day. Sustainable paving materials are used to accommodate the town's thriving energy and momentum. Walking amidst lake-view bridges, and strolling along the tarmac pedestrian and cycling lanes are just simple glimpses of everyday experiences. Also, luxuriant parkland pathways and cycle lanes, made out of world-class exposed aggregate concrete and terracotta tarmac, boast active lifestyles. Meanwhile, street sidewalks built with Teguala Paver's and community-centric pocket parks bring families and individuals together in undisturbed momentum.

#### **WORLD-CLASS CONVENIENCE**

Commuting inside Haptown is a luxury uncompromised by convenience. The town boasts 157,000 sqm of uninterrupted open spaces, offering its community the premium luxury of strolling along 7.5 km of lavish pedestrian pathways and cycling lanes. Every neighborhood and district is designed to support worldclass multi-modal public transportations. Convenient bus stops are situated in strategic locations across the streets, while club-carts are dedicated to provide quick transportation within the town's neighborhoods. The town's transportation systems aim to provide a proximately car-free environment, to guarantee ecological and sustainable lifestyles for its community, where surrounding ambiances of tranquility encourage momentum and vibrant energies.