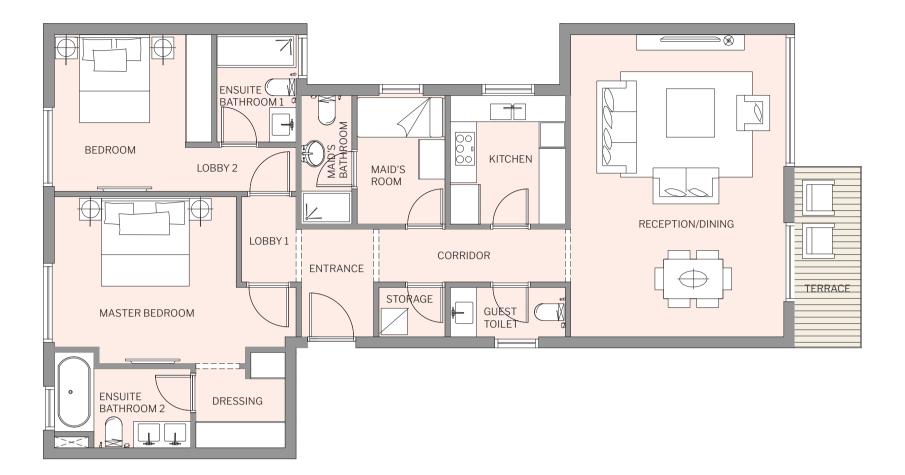

#### 2 BEDROOM - 168 Sqm

|                  | _           |
|------------------|-------------|
| ENTRANCE         | 1.65 X 2.45 |
| STORAGE          | 1.50 X 1.13 |
| CORRIDOR         | 4.24 X 1.20 |
| GUEST TOILET     | 2.62 X 1.13 |
| RECEPTION/DINING | 4.90 X 6.88 |
| TERRACE          | 1.52 X 3.88 |
| KITCHEN          | 2.62 X 2.93 |
| MAID'S ROOM      | 2.00 X 2.93 |
|                  |             |

MAID'S BATHROOM LOBBY 1 BEDROOM LOBBY 2 ENSUITE BATHROOM 1 MASTER BEDROOM DRESSING ENSUITE BATHROOM 2 1.15 X 2.93 1.24 X 1.95 3.60 X 3.60 1.80 X 1.00 1.80 X 2.44 4.20 X 3.80 2.03 X 1.80 3.10 X 1.80

M1 - ALL FLOORS