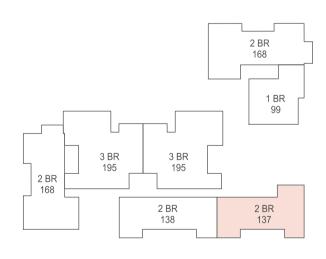

#### 2 BEDROOM - 137 Sqm

| ENTRANCE         | 2.07 X 1.60 |
|------------------|-------------|
| RECEPTION/DINING | 3.79 X 5.24 |
| TERRACE 1        | 4.15 X 1.52 |
| KITCHEN          | 2.30 X 3.52 |
| CORRIDOR         | 2.92 X 1.20 |
| BATHROOM         | 1.38 X 3.52 |
| BEDROOM          | 4.30 X 3.60 |
| MASTER BEDROOM   | 3.60 X 3.69 |
|                  |             |