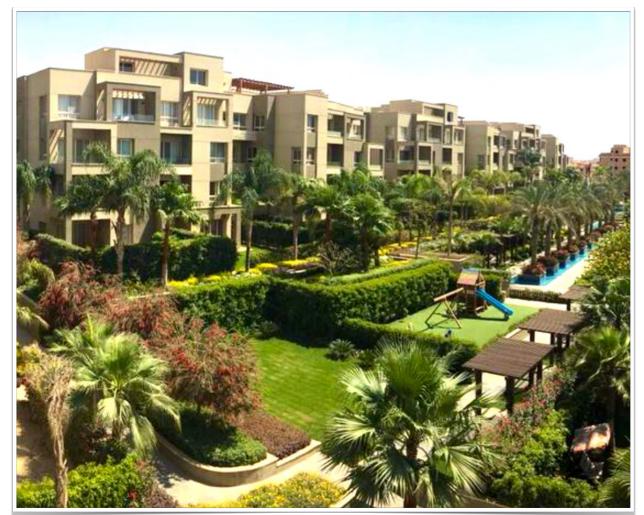

#### **PEDESTRIAN CULTURE**

Haptown's pedestrian-friendly terrains are especially designed to offer a vibrant living environment for its residents. Contemporary designed parks and pathways stimulate a culture where people walk, jog, run and bike with every passing day. Sustainable paving materials are used to accommodate the town's thriving energy and momentum. Walking amidst lake-view bridges, and strolling along the tarmac pedestrian and cycling lanes are just simple glimpses of everyday experiences. Also, luxuriant parkland pathways and cycle lanes, made out of world-class exposed aggregate concrete and terracotta tarmac, boast active lifestyles. Meanwhile, street sidewalks built with Teguala Paver's and community-centric pocket parks bring families and individuals together in undisturbed momentum.

#### **WORLD-CLASS CONVENIENCE**

Commuting inside Haptown is a luxury uncompromised by convenience. The town boasts 157,000 sqm of uninterrupted open spaces, offering its community the premium luxury of strolling along 7.5 km of lavish pedestrian pathways and cycling lanes. Every neighborhood and district is designed to support worldclass multi-modal public transportations. Convenient bus stops are situated in strategic locations across the streets, while club-carts are dedicated to provide quick transportation within the town's neighborhoods. The town's transportation systems aim to provide a proximately car-free environment, to guarantee ecological and sustainable lifestyles for its community, where surrounding ambiances of tranquility encourage momentum and vibrant energies.

# 157,000 SQM of uninterrupted open spaces.

# 7.5 KM YCLE AND AN PATHS.