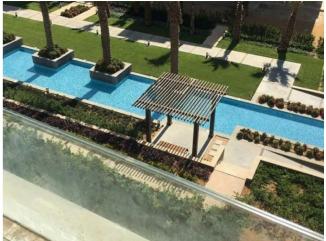

#### **PEDESTRIAN CULTURE**

Haptown's pedestrian-friendly terrains are especially designed to offer a vibrant living environment for its residents. Contemporary designed parks and pathways stimulate a culture where people walk, jog, run and bike with every passing day. Sustainable paving materials are used to accommodate the town's thriving energy and momentum. Walking amidst lake-view bridges, and strolling along the tarmac pedestrian and cycling lanes are just simple glimpses of everyday experiences. Also, luxuriant parkland pathways and cycle lanes, made out of world-class exposed aggregate concrete and terracotta tarmac, boast active lifestyles. Meanwhile, street sidewalks built with Teguala Paver's and community-centric pocket parks bring families and individuals together in undisturbed momentum.

#### **WORLD-CLASS CONVENIENCE**

Commuting inside Haptown is a luxury uncompromised by convenience. The town boasts 157,000 sqm of uninterrupted open spaces, offering its community the premium luxury of strolling along 7.5 km of lavish pedestrian pathways and cycling lanes. Every neighborhood and district is designed to support worldclass multi-modal public transportations. Convenient bus stops are situated in strategic locations across the streets, while club-carts are dedicated to provide quick transportation within the town's neighborhoods. The town's transportation systems aim to provide a proximately car-free environment, to guarantee ecological and sustainable lifestyles for its community, where surrounding ambiances of tranquility encourage momentum and vibrant energies.