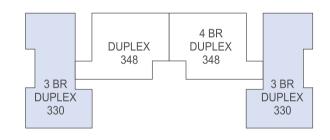

4 BEDROOM - DUPLEX TOTAL BUA 348 Sqm

**GROUND FLOOR** 

3.70 X 2.22

5.00 X 5.35

1.80 X 1.94

1.45 X 2.63

4.07 X 3.89

1.65 X 2.60 2.30 X 2.60