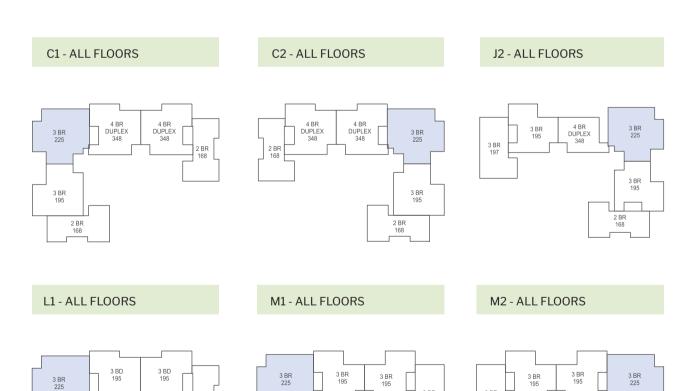

#### B1 - ALL FLOORS

#### **B2 - ALL FLOORS**

#### i2 - ALL FLOORS

| ENSUITE BATHROOM |
|------------------|
| DRESSING         |
| LOBBY            |
| TERRACE 2        |

- Diagrams are not to scale and are for illustrative purposes only. All renderings and landscaping visuals, materials, facades are for indicative purposes only subject to change.
- Hassan Allam Properties reserves the right to make non-fundamental changes to the design provided herein.

**B2 - ALL FLOORS** 

2 BR 168

1BR 99

A2 - TYPICAL

E1 - ALL FLOORS

#### E2 - ALL FLOORS