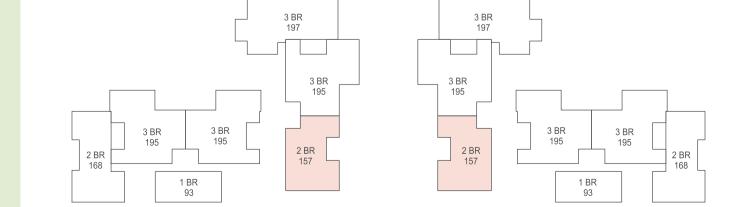

**B2 - ALL FLOORS** 

2 BR 168

1BR 99

A2 - TYPICAL

E1 - ALL FLOORS

#### E2 - ALL FLOORS