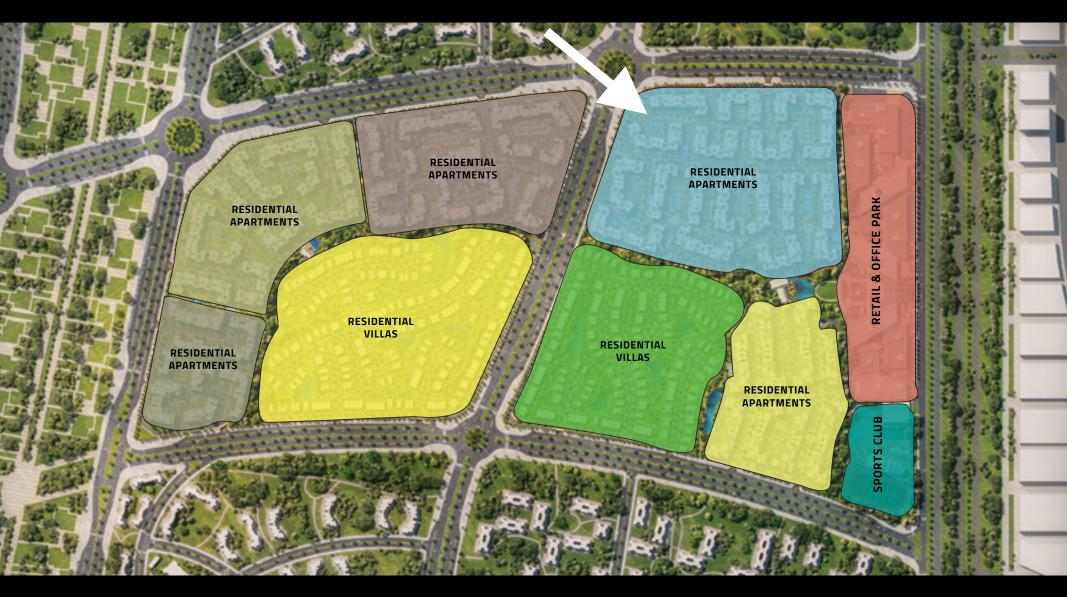

# PRIME LOCATION





# Sparkview HAPTOWN Mostakbal City

# Parkview HAPTOWN Mostakbal City



































# MASTER PLAN





# Third Narrative:

# MOMENTUM

The energy gained from walking, cycling and jogging.

#### **PEDESTRIAN CULTURE**

Haptown's pedestrian-friendly terrains are especially designed to offer a vibrant living environment for its residents. Contemporary designed parks and pathways stimulate a culture where people walk, jog, run and bike with every passing day. Sustainable paving materials are used to accommodate the town's thriving energy and momentum. Walking amidst lake-view bridges, and strolling along the tarmac pedestrian and cycling lanes are just simple glimpses of everyday experiences. Also, luxuriant parkland pathways and cycle lanes, made out of world-class exposed aggregate concrete and terracotta tarmac, boast active lifestyles. Meanwhile, street sidewalks built with Teguala Pave