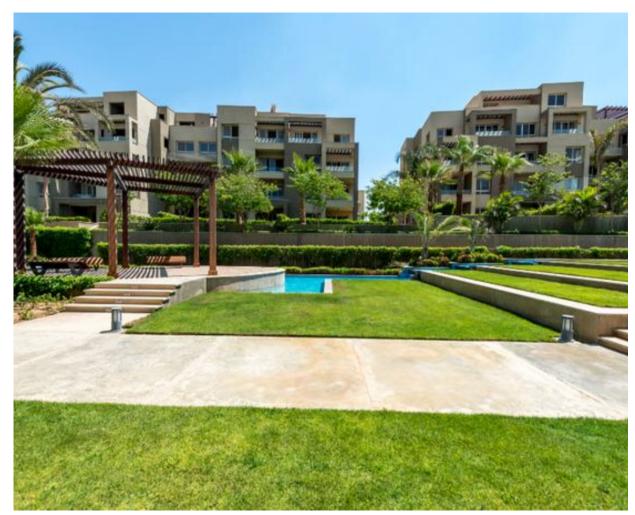

#### **PEDESTRIAN CULTURE**

Haptown's pedestrian-friendly terrains are especially designed to offer a vibrant living environment for its residents. Contemporary designed parks and pathways stimulate a culture where people walk, jog, run and bike with every passing day. Sustainable paving materials are used to accommodate the town's thriving energy and momentum. Walking amidst lake-view bridges, and strolling along the tarmac pedestrian and cycling lanes are just simple glimpses of everyday experiences. Also, luxuriant parkland pathways and cycle lanes, made out of world-class exposed aggregate concrete and terracotta tarmac, boast active lifestyles. Meanwhile, street sidewalks built with Teguala Paver's and community-centric pocket parks bring families and individuals together in undisturbed momentum.

#### **WORLD-CLASS CONVENIENCE**

Commuting inside Haptown is a luxury uncompromised by convenience. The town boasts 157,000 sqm of uninterrupted open spaces, offering its community the premium luxury of strolling along 7.5 km of lavish pedestrian pathways and cycling lanes. Every neighborhood and district is designed to support worldclass multi-modal public transportations. Convenient bus stops are situated in strategic locations across the streets, while club-carts are dedicated to provide quick transportation within the town's neighborhoods. The town's transportation systems aim to provide a proximately car-free environment, to guarantee ecological and sustainable lifestyles for its community, where surrounding ambiances of tranquility encourage momentum and vibrant energies.

# 157,000 SQM of uninterrupted open spaces.

# 7.5 KM YCLE AND AN PATHS.