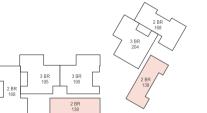

#### 2 BEDROOM - 138 Sqm

|                  | _           |
|------------------|-------------|
| ENTRANCE         | 2.67 X 1.60 |
| RECEPTION/DINING | 4.80 X 5.24 |
| TERRACE 1        | 4.14 X 1.52 |
| KITCHEN          | 2.67 X 3.52 |
| CORRIDOR         | 5.82 X 1.20 |
| BATHROOM         | 1.80 X 3.92 |
| BEDROOM 1        | 3.90 X 3.92 |
| BEDROOM 2        | 3.60 X 5.24 |
|                  |             |

**B2 - ALL FLOORS** 

2 BR 168

1BR 99

A2 - TYPICAL

E1 - ALL FLOORS