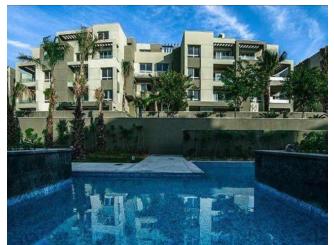

# Sparkview HAPTOWN Mostakbal City

# Parkview HAPTOWN Mostakbal City

#### **PEDESTRIAN CULTURE**

Haptown's pedestrian-friendly terrains are especially designed to offer a vibrant living environment for its residents. Contemporary designed parks and pathways stimulate a culture where people walk, jog, run and bike with every passing day. Sustainable paving materials are used to accommodate the town's thriving energy and momentum. Walking amidst lake-view bridges, and strolling along the tarmac pedestrian and cycling lanes are just simple glimpses of everyday experiences. Also, luxuriant parkland pathways and cycle lanes, made out of world-class exposed aggregate concrete and terracotta tarmac, boast active lifestyles. Meanwhile, street sidewalks built with Teguala Paver's and community-centric pocket parks bring families and individuals together in undisturbed momentum.

#### **WORLD-CLASS CONVENIENCE**

Commuting inside Haptown is a luxury uncompromised by convenience. The town boasts 157,000 sqm of uninterrupted open spaces, offering its community the premium luxury of strolling along 7.5 km of lavish pedestrian pathways and cycling lanes. Every neighborhood and district is designed to support worldclass multi-modal public transportations. Convenient bus stops are situated in strategic locations across the streets, while club-carts are dedicated to provide quick transportation within the town's neighborhoods. The town's transportation systems aim to provide a proximately car-free environment, to guarantee ecological and sustainable lifestyles for its community, where surrounding ambiances of tranquility encourage momentum and vibrant energies.