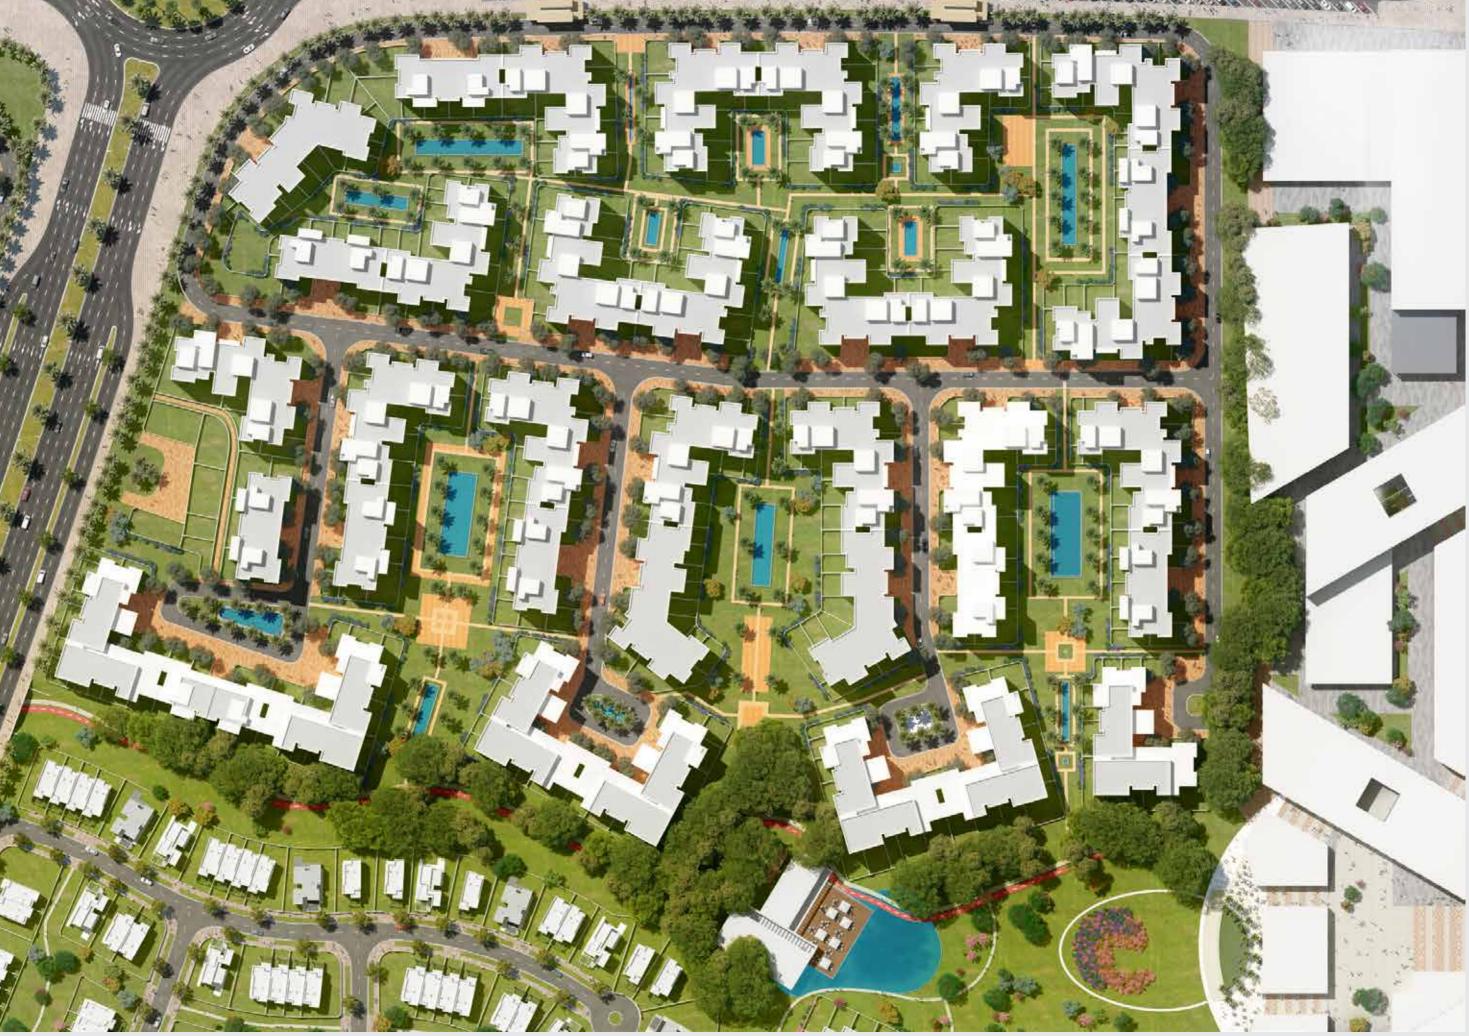

# PRIME LOCATION





# Sparkview HAPTOWN Mostakbal City

# Parkview HAPTOWN Mostakbal City



































# MASTER PLAN





# Third Narrative:

# MOMENTUM

The energy gained from walking, cycling and jogging.

#### **PEDESTRIAN CULTURE**

Haptown's pedestrian-friendly terrains are especially designed to offer a vibrant living environment for its residents. Contemporary designed parks and pathways stimulate a culture where people walk, jog, run and bike with every passing day. Sustainable paving materials are used to accommodate the town's thriving energy and momentum. Walking amidst lake-view bridges, and strolling along the tarmac pedestrian and cycling lanes are just simple glimpses of everyday experiences. Also, luxuriant parkland pathways and cycle lanes, made out of world-class exposed aggregate concrete and terracotta tarmac, boast active lifestyles. Meanwhile, street sidewalks built with Teguala Paver'