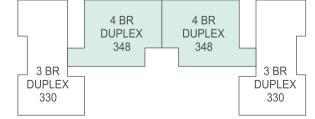

AREA | 2.42 X 1.80 |
| RECEPTION/DINING | 8.24 X 4.69 |
| TERRACE          | 5.82 X 2.25 |
| STORAGE 2        | 2.75 X 1.64 |
| OUTDOOR STORAGE  | 2.50 X 1.64 |
| MAID'S ROOM      | 2.75 X 2.39 |
| MAID'S BATHROOM  | 2.75 X 1.43 |
|                  | I           |



#### C2 - GR+1ST



#### **FIRST FLOOR**

J2 - GR+1ST

K1 - GR+1ST

| STAIRCASE          |   |
|--------------------|---|
| LIVING ROOM        |   |
| KITCHENETTE        |   |
| STORAGE            |   |
| MASTER BEDROOM 1   |   |
| DRESSING 1         |   |
| ENSUITE BATHROOM   | L |
| BEDROOM 1          |   |
| CORRIDOR           |   |
| TERRACE 1          |   |
| BATHROOM           |   |
| BEDROOM 2          |   |
| MASTER BEDROOM 2   |   |
| DRESSING 2         |   |
| ENSUITE BATHROOM 2 | 2 |
| TERRACE 2          |   |





- Diagrams are not to scale and are for illustrative purposes only. All renderings and landscaping visuals, materials, facades are for indicative purposes only subject to change.
- Hassan Allam Properties reserves the right to make non-fundamental changes to the design provided herein.

FROM OUR FAMILY TO YOURS.