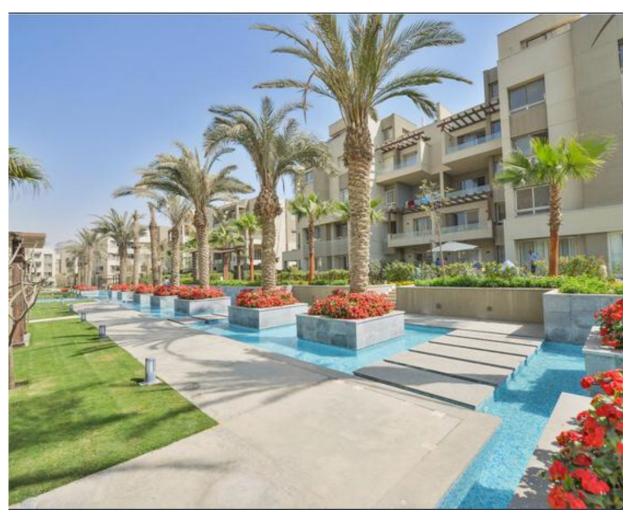

# Sparkview HAPTOWN Mostakbal City

# Parkview HAPTOWN Mostakbal City

#### **PEDESTRIAN CULTURE**

Haptown's pedestrian-friendly terrains are especially designed to offer a vibrant living environment for its residents. Contemporary designed parks and pathways stimulate a culture where people walk, jog, run and bike with every passing day. Sustainable paving materials are used to accommodate the town's thriving energy and momentum. Walking amidst lake-view bridges, and strolling along the tarmac pedestrian and cycling lanes are just simple glimpses of everyday experiences. Also, luxuriant parkland pathways and cycle lanes, made out of world-class exposed aggregate concrete and terracotta tarmac, boast active lifestyles. Meanwhile, street sidewalks built with Teguala Paver's and community-centric pocket parks bring families and individuals together in undisturbed momentum.

#### **WORLD-CLASS CONVENIENCE**

Commuting inside Haptown is a luxury uncompromised by convenience. The town boasts 157,000 sqm of uninterrupted open spaces, offering its community the premium luxury of strolling along 7.5 km of lavish pedestrian pathways and cycling lanes. Every neighborhood and district is designed to support worldclass multi-modal public transportations. Convenient bus stops are situated in strategic locations across the streets, while club-carts are dedicated to provide quick transportation within the town's neighborhoods. The town's transportation systems aim to provide a proximately car-free environment, to guarantee ecological and sustainable lifestyles for its community, where surrounding ambiances of tranquility encourage momentum and vibrant energies.