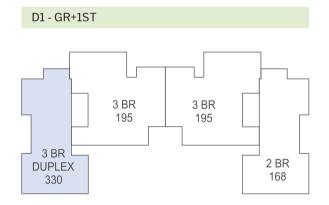

ive purposes only. All renderings and landscaping visuals, materials, facades are for indicative purposes only subject to change.
- Hassan Allam Properties reserves the right to make non-fundamental changes to the design provided herein.

#### **3 BEDROOM - DUPLEX**





**GROUND FLOOR** 

## **ROOM AREAS GRID / Sqm**

#### **GROUND FLOOR**

| ENTRANCE         | 2.10 X 1.80 |
|------------------|-------------|
| STAIRCASE        | 2.10 X 3.70 |
| DINING           | 3.91 X 5.50 |
| RECEPTION        | 4.85 X 6.88 |
| TERRACE          | 2.50 X 4.00 |
| LOBBY            | 2.08 X 1.80 |
| PREPARATION AREA | 2.08 X 2.40 |
| KITCHEN          | 3.30 X 4.97 |
| STORAGE          | 2.08 X 2.44 |
| GUEST BATHROOM   | 3.30 X 1.79 |
| MAID'S ROOM      | 3.63 X 2.40 |
| MAID'S BATHROOM  | 1.50 X 2.40 |







#### **FIRST FLOOR**

| STAIRCASE        | 2.10 X 3.70 |
|------------------|-------------|
| LOBBY            | 1.80 X 2.10 |
| LIVING ROOM      | 3.79 X 5.50 |
| MASTER BEDROOM   | 4.85 X 4.36 |
| ENSUITE BATHROOM | 3.03 X 2.40 |
| DRESSING         | 1.70 X 2.40 |
| TERRACE          | 1.52 X 4.15 |
| CORRIDOR         | 1.20 X 3.86 |
| BATHROOM         | 1.78 X 2.90 |
| BEDROOM 1        | 3.60 X 4.64 |
| BEDROOM 2        | 4.18 X 4.64 |
|                  |             |

- Diagrams are not to scale and are for illustrative purposes only. All renderings and landscaping visuals, materials, facades are for indicative purposes only subject to change.
- Hassan Allam Properties reserves the right to make non-fundamental changes to the design provided herein.

4 BEDROOM - DUPLEX TOTAL BUA