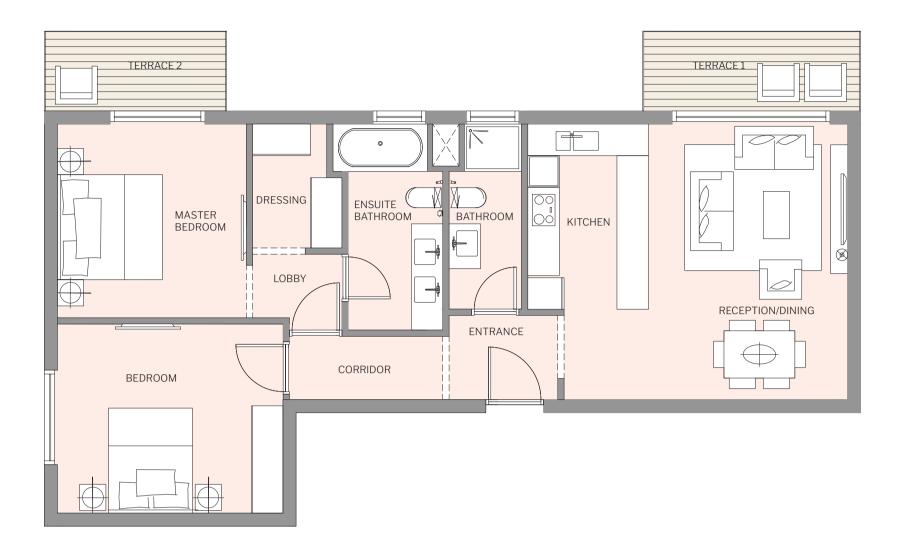

#### 2 BEDROOM - 137 Sqm

| ENTRANCE         | 2.07 X 1.60 |
|------------------|-------------|
| RECEPTION/DINING | 3.79 X 5.24 |
| TERRACE 1        | 4.15 X 1.52 |
| KITCHEN          | 2.30 X 3.52 |
| CORRIDOR         | 2.92 X 1.20 |
| BATHROOM         | 1.38 X 3.52 |
| BEDROOM          | 4.30 X 3.60 |
| MASTER BEDROOM   | 3.60 X 3.69 |
|                  |             |