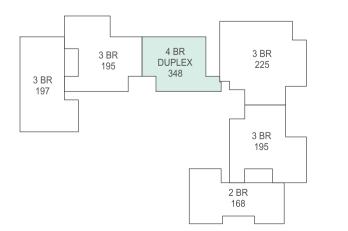

ON AREA | 2.42 X 1.80 |
| RECEPTION/DINING | 8.24 X 4.69 |
| TERRACE          | 5.82 X 2.25 |
| STORAGE 2        | 2.75 X 1.64 |
| OUTDOOR STORAGE  | 2.50 X 1.64 |
| MAID'S ROOM      | 2.75 X 2.39 |
| MAID'S BATHROOM  | 2.75 X 1.43 |
|                  | I           |



#### C2 - GR+1ST



#### **FIRST FLOOR**

J2 - GR+1ST

K1 - GR+1ST

| STAIRCASE          |   |
|--------------------|---|
| LIVING ROOM        |   |
| KITCHENETTE        |   |
| STORAGE            |   |
| MASTER BEDROOM 1   |   |
| DRESSING 1         |   |
| ENSUITE BATHROOM   | L |
| BEDROOM 1          |   |
| CORRIDOR           |   |
| TERRACE 1          |   |
| BATHROOM           |   |
| BEDROOM 2          |   |
| MASTER BEDROOM 2   |   |
| DRESSING 2         |   |
| ENSUITE BATHROOM 2 | 2 |
| TERRACE 2          |   |





- Diagrams are not to scale and are for illustrative purposes only. All renderings and landscaping visuals, materials, facades are for indicative purposes only subject to change.
- Hassan Allam Properties reserves the right to make non-fundamental changes to the design provided herein.

FROM OUR FAMILY TO YOURS.