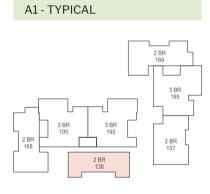

#### 2 BEDROOM - 138 Sqm

|                  | _           |
|------------------|-------------|
| ENTRANCE         | 2.67 X 1.60 |
| RECEPTION/DINING | 4.80 X 5.24 |
| TERRACE 1        | 4.14 X 1.52 |
| KITCHEN          | 2.67 X 3.52 |
| CORRIDOR         | 5.82 X 1.20 |
| BATHROOM         | 1.80 X 3.92 |
| BEDROOM 1        | 3.90 X 3.92 |
| BEDROOM 2        | 3.60 X 5.24 |
|                  |             |

**B2 - ALL FLOORS** 

2 BR 168

1BR 99

A2 - TYPICAL

E1 - ALL FLOORS