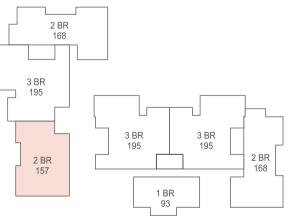

#### TERRACE 2

3.80 X 1.52



3 BR 195

3 BR 195



- Diagrams are not to scale and are for illustrative purposes only. All renderings and landscaping visuals, materials, facades are for indicative purposes only subject to change.
- Hassan Allam Properties reserves the right to make non-fundamental changes to the design provided herein.



#### 2 BEDROOM - 157 Sqm

| RECEPTION/DINING | 4.61 X 7.16 |
|------------------|-------------|
| TERRACE          | 4.35 X 1.52 |
| KITCHEN          | 3.82 X 2.77 |
| GUEST TOILET     | 1.20 X 2.63 |
| MAID'S ROOM      | 2.50 X 2.34 |
| MAID'S BATHROOM  | 2.50 X 1.50 |
| CORRIDOR 1       | 1.20 X 3.38 |
| CORRIDOR 2       | 1.20 X 3.50 |
|                  |             |

1.48 X 3.60

3.88 X 3.60

1.20 X 2.25

3.60 X 3.60

1.60 X 2.16

2.16 X 2.16





#### H1 - ALL FLOORS



BATHROOM BEDROOM DRESSING 1 MASTER BEDROOM DRESSING 2 ENSUITE BATHROOM



- Diagrams are not to scale and are for illustrative purposes only. All renderings and landscaping visuals, materials, facades are for indicative purposes only subject to change.
- Hassan Allam Properties reserves the right to make non-fundamental changes to the design provided herein.



#### 2 BEDROOM - 168 Sqm

|                  | _           |
|------------------|-------------|
| ENTRANCE         | 1.65 X 2.45 |
| STORAGE          | 1.50 X 1.13 |
| CORRIDOR         | 4.24 X 1.20 |
| GUEST TOILET     | 2.62 X 1.13 |
| RECEPTION/DINING | 4.90 X 6.88 |
| TERRACE          | 1.52 X 3.88 |
| KITCHEN          | 2.62 X 2.93 |
| MAID'S ROOM      | 2.00 X 2.93 |
|                  |             |