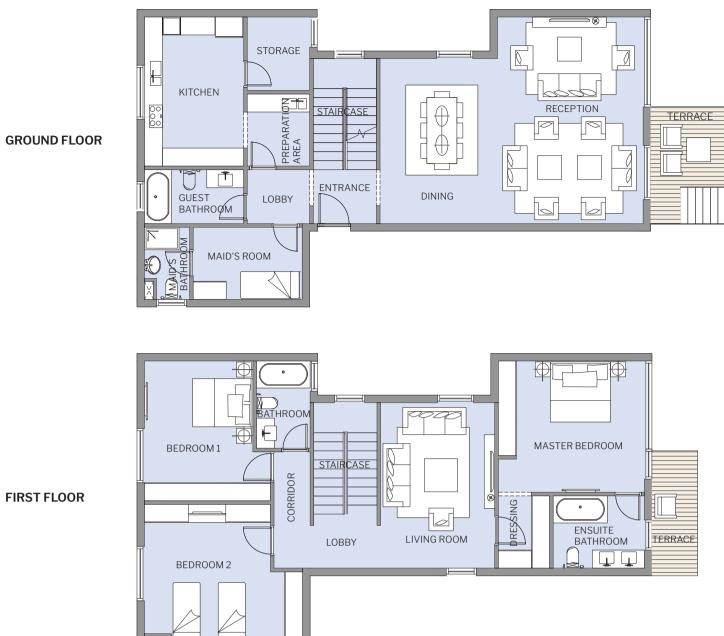

#### **3 BEDROOM - DUPLEX**

**GROUND FLOOR** 

## **ROOM AREAS GRID / Sqm**

#### **GROUND FLOOR**

| ENTRANCE         | 2.10 X 1.80 |
|------------------|-------------|
| STAIRCASE        | 2.10 X 3.70 |
| DINING           | 3.91 X 5.50 |
| RECEPTION        | 4.85 X 6.88 |
| TERRACE          | 2.50 X 4.00 |
| LOBBY            | 2.08 X 1.80 |
| PREPARATION AREA | 2.08 X 2.40 |
| KITCHEN          | 3.30 X 4.97 |
| STORAGE          | 2.08 X 2.44 |
| GUEST BATHROOM   | 3.30 X 1.79 |
| MAID'S ROOM      | 3.63 X 2.40 |
| MAID'S BATHROOM  | 1.50 X 2.40 |

#### **FIRST FLOOR**

| STAIRCASE        | 2.10 X 3.70 |
|------------------|-------------|
| LOBBY            | 1.80 X 2.10 |
| LIVING ROOM      | 3.79 X 5.50 |
| MASTER BEDROOM   | 4.85 X 4.36 |
| ENSUITE BATHROOM | 3.03 X 2.40 |
| DRESSING         | 1.70 X 2.40 |
| TERRACE          | 1.52 X 4.15 |
| CORRIDOR         | 1.20 X 3.86 |
| BATHROOM         | 1.78 X 2.90 |
| BEDROOM 1        | 3.60 X 4.64 |
| BEDROOM 2        | 4.18 X 4.64 |
|                  |             |