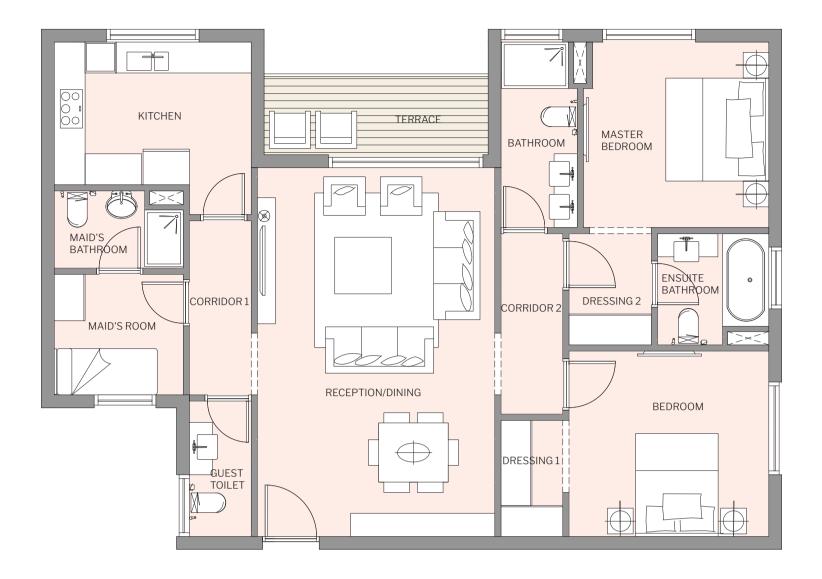

#### 2 BEDROOM - 157 Sqm

| RECEPTION/DINING | 4.61 X 7.16 |
|------------------|-------------|
| TERRACE          | 4.35 X 1.52 |
| KITCHEN          | 3.82 X 2.77 |
| GUEST TOILET     | 1.20 X 2.63 |
| MAID'S ROOM      | 2.50 X 2.34 |
| MAID'S BATHROOM  | 2.50 X 1.50 |
| CORRIDOR 1       | 1.20 X 3.38 |
| CORRIDOR 2       | 1.20 X 3.50 |
|                  |             |