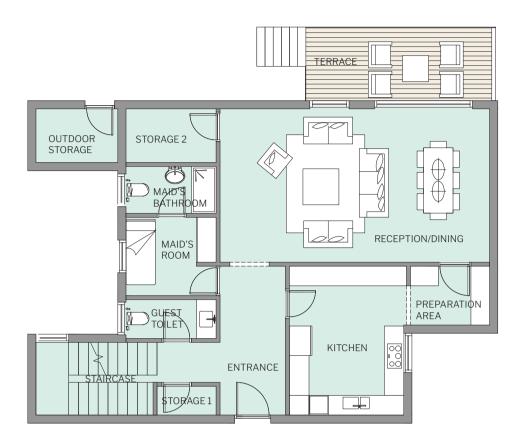

## **ROOM AREAS GRID / Sqm**

#### **GROUND FLOOR**

| ENTRANCE         | 2.00 X 4.55 |
|------------------|-------------|
| STAIRCASE        | 3.70 X 2.22 |
| STORAGE 1        | 1.80 X 0.88 |
| GUEST TOILET     | 2.75 X 1.19 |
| KITCHEN          | 3.58 X 4.55 |
| PREPARATION AREA | 2.42 X 1.80 |
| RECEPTION/DINING | 8.24 X 4.69 |
| TERRACE          | 5.82 X 2.25 |
| STORAGE 2        | 2.75 X 1.64 |
| OUTDOOR STORAGE  | 2.50 X 1.64 |
| MAID'S ROOM      | 2.75 X 2.39 |
| MAID'S BATHROOM  | 2.75 X 1.43 |
|                  | I           |