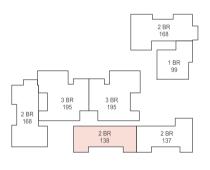

#### B1 - ALL FLOORS

#### **B2 - ALL FLOORS**

#### i2 - ALL FLOORS

| ENSUITE BATHROOM |
|------------------|
| DRESSING         |
| LOBBY            |
| TERRACE 2        |

- Diagrams are not to scale and are for illustrative purposes only. All renderings and landscaping visuals, materials, facades are for indicative purposes only subject to change.
- Hassan Allam Properties reserves the right to make non-fundamental changes to the design provided herein.

**B2 - ALL FLOORS** 

2 BR 168

1BR 99

A2 - TYPICAL

E1 - ALL FLOORS