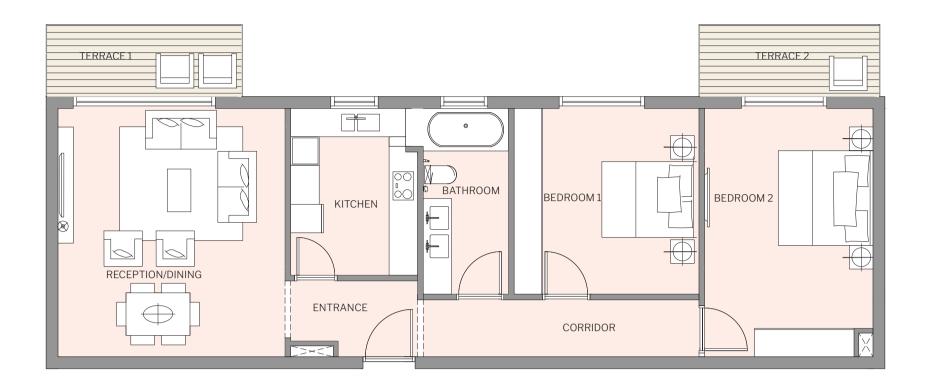

#### 2 BEDROOM - 138 Sqm

|                  | _           |
|------------------|-------------|
| ENTRANCE         | 2.67 X 1.60 |
| RECEPTION/DINING | 4.80 X 5.24 |
| TERRACE 1        | 4.14 X 1.52 |
| KITCHEN          | 2.67 X 3.52 |
| CORRIDOR         | 5.82 X 1.20 |
| BATHROOM         | 1.80 X 3.92 |
| BEDROOM 1        | 3.90 X 3.92 |
| BEDROOM 2        | 3.60 X 5.24 |
|                  |             |