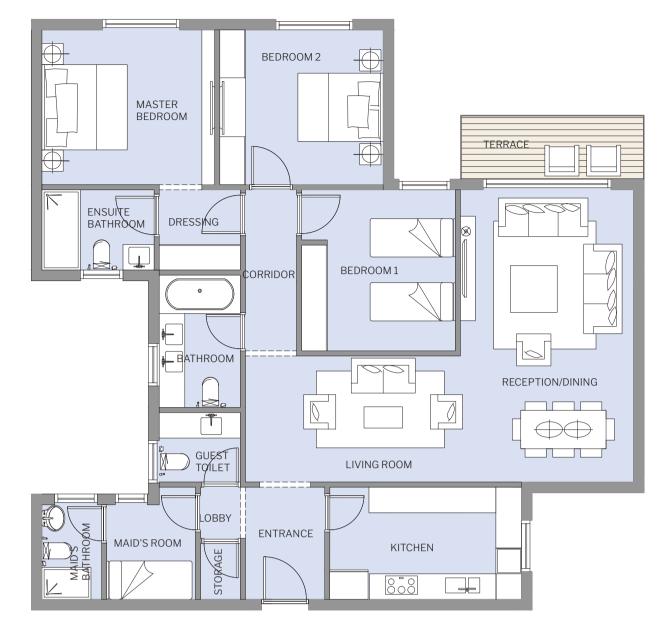

#### 1 BEDROOM - 93 Sqm

| RECEPTION/DINING | 5.64 X 5.25 |
|------------------|-------------|
| KITCHEN          | 2.50 X 3.72 |
| GUEST TOILET     | 2.38 X 1.41 |
| TERRACE          | 4.97 X 1.50 |
| LOBBY            | 1.00 X 1.53 |
| MASTER BEDROOM   | 3.72 X 3.60 |
| ENSUITE BATHROOM | 2.60 X 1.53 |
|                  |             |