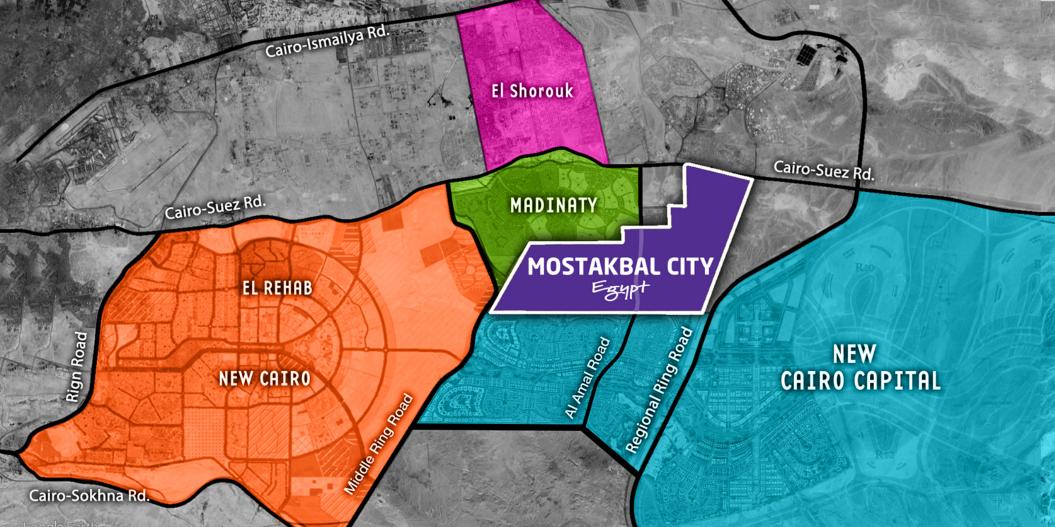

# PRIME LOCATION





# Sparkview HAPTOWN Mostakbal City

# Parkview HAPTOWN Mostakbal City



































# MASTER PLAN





# Third Narrative:

# MOMENTUM

The energy gained from walking, cycling and jogging.

#### **PEDESTRIAN CULTURE**

Haptown's pedestrian-friendly terrains are especially designed to offer a vibrant living environment for its residents. Contemporary designed parks and pathways stimulate a culture where people walk, jog, run and bike with every passing day. Sustainable paving materials are used to accommodate the town's thriving energy and momentum. Walking amidst lake-view bridges, and strolling along the tarmac pedestrian and cycling lanes are just simple glimpses of everyday experiences. Also, luxuriant parkland pathways and cycle lanes, made o