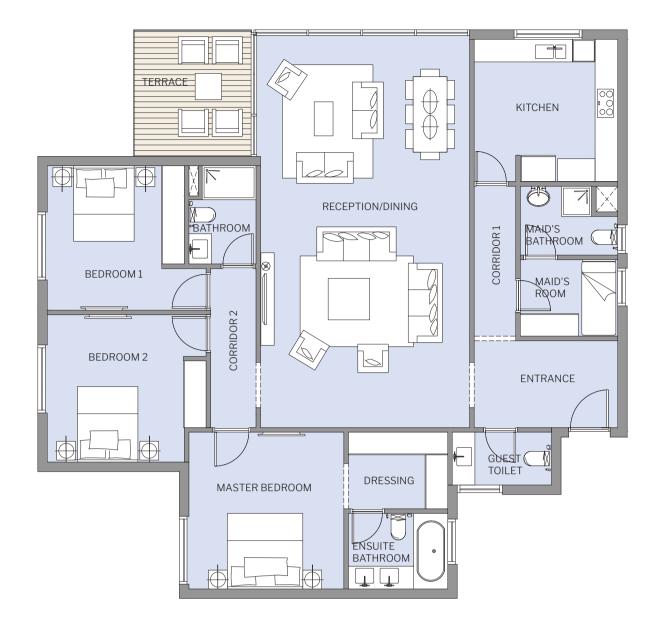

#### 3 BEDROOM - 225 Sqm

| ENTRANCE         | 3.80 X 2.30  |
|------------------|--------------|
| GUEST TOILET     | 2.63 X 1.40  |
| CORRIDOR 1       | 1.10 X 3.97  |
| MAID'S ROOM      | 2.58 X 2.03  |
| MAID'S BATHROOM  | 2.58 X 1.82  |
| KITCHEN          | 3.80 X 3.77  |
| RECEPTION/DINING | 5.54 X 10.38 |
| TERRACE          | 3.11 X 3.33  |
|                  |              |

1.20 X 4.21

1.77 X 2.60

3.63 X 3.82

4.20 X 3.90

4.10 X 4.15

2.63 X 2.03

2.63 X 2.00

CORRIDOR 2 BATHROOM BEDROOM 1 BEDROOM 2 MASTER BEDROOM DRESSING ENSUITE BATHROOM

- Diagrams are not to scale and are for illustrative purposes only. All renderings and landscaping visuals, materials, facades are for indicative purposes only subject to change.
- Hassan Allam Properties reserves the right to make non-fundamental changes to the design provided herein.