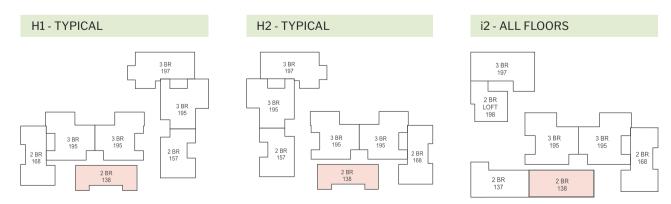

#### H1 - ALL FLOORS

BATHROOM BEDROOM DRESSING 1 MASTER BEDROOM DRESSING 2 ENSUITE BATHROOM

- Diagrams are not to scale and are for illustrative purposes only. All renderings and landscaping visuals, materials, facades are for indicative purposes only subject to change.
- Hassan Allam Properties reserves the right to make non-fundamental changes to the design provided herein.

#### 2 BEDROOM - 168 Sqm

|                  | _           |
|------------------|-------------|
| ENTRANCE         | 1.65 X 2.45 |
| STORAGE          | 1.50 X 1.13 |
| CORRIDOR         | 4.24 X 1.20 |
| GUEST TOILET     | 2.62 X 1.13 |
| RECEPTION/DINING | 4.90 X 6.88 |
| TERRACE          | 1.52 X 3.88 |
| KITCHEN          | 2.62 X 2.93 |
| MAID'S ROOM      | 2.00 X 2.93 |
|                  |             |

MAID'S BATHROOM LOBBY 1 BEDROOM LOBBY 2 ENSUITE BATHROOM 1 MASTER BEDROOM DRESSING ENSUITE BATHROOM 2 1.15 X 2.93 1.24 X 1.95 3.60 X 3.60 1.80 X 1.00 1.80 X 2.44 4.20 X 3.80 2.03 X 1.80 3.10 X 1.80

M1 - ALL FLOORS