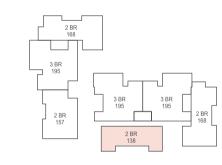

#### 2 BEDROOM - 138 Sqm

|                  | _           |
|------------------|-------------|
| ENTRANCE         | 2.67 X 1.60 |
| RECEPTION/DINING | 4.80 X 5.24 |
| TERRACE 1        | 4.14 X 1.52 |
| KITCHEN          | 2.67 X 3.52 |
| CORRIDOR         | 5.82 X 1.20 |
| BATHROOM         | 1.80 X 3.92 |
| BEDROOM 1        | 3.90 X 3.92 |
| BEDROOM 2        | 3.60 X 5.24 |
|                  |             |

**B2 - ALL FLOORS** 

2 BR 168

1BR 99

A2 - TYPICAL

E1 - ALL FLOORS