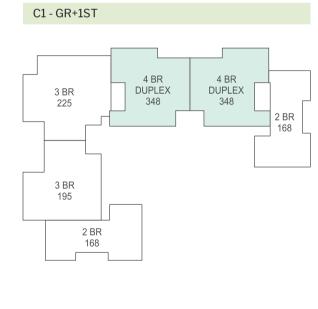

CORRIDOR

Ē

€

ENSUITE BATHROOM 2

TERRACE 2

MASTER BEDROOM 2

DRESSING 2

BATHROOM

KITCHENETTE

BEDROOM 2

-

Đ

LIVING ROOM

8

BEDROOM 1

Γ

 $\overline{\oplus}$ 

00

TERRACE 1

MASTER

DRESSING 1

STORAGE

BEDROOM

r**t**i

ENSUITE BATHROOM1

E

## **ROOM AREAS GRID / Sqm**

#### **GROUND FLOOR**

| ENTRANCE         | 2.00 X 4.55 |
|------------------|-------------|
| STAIRCASE        | 3.70 X 2.22 |
| STORAGE 1        | 1.80 X 0.88 |
| GUEST TOILET     | 2.75 X 1.19 |
| KITCHEN          | 3.58 X 4.55 |
| PREPARATION AREA | 2.42 X 1.80 |
| RECEPTION/DINING | 8.24 X 4.69 |
| TERRACE          | 5.82 X 2.25 |
| STORAGE 2        | 2.75 X 1.64 |
| OUTDOOR STORAGE  | 2.50 X 1.64 |
| MAID'S ROOM      | 2.75 X 2.39 |
| MAID'S BATHROOM  | 2.75 X 1.43 |
|                  | I           |



#### C2 - GR+1ST



#### **FIRST FLOOR**

J2 - GR+1ST

K1 - GR+1ST

| STAIRCASE          |   |
|--------------------|---|
| LIVING ROOM        |   |
| KITCHENETTE        |   |
| STORAGE            |   |
| MASTER BEDROOM 1   |   |
| DRESSING 1         |   |
| ENSUITE BATHROOM   | L |
| BEDROOM 1          |   |
| CORRIDOR           |   |
| TERRACE 1          |   |
| BATHROOM           |   |
| BEDROOM 2          |   |
| MASTER BEDROOM 2   |   |
| DRESSING 2         |   |
| ENSUITE BATHROOM 2 | 2 |
| TERRACE 2          |   |





- Diagrams are not to scale and are for illustrative purposes only. All renderings and landscaping visuals, materials, facades are for indicative purposes only subject to change.
- Hassan Allam Properties reserves the right to make non-fundamental changes to the des