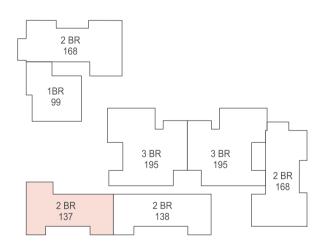

#### 2 BEDROOM - 137 Sqm

| ENTRANCE         | 2.07 X 1.60 |
|------------------|-------------|
| RECEPTION/DINING | 3.79 X 5.24 |
| TERRACE 1        | 4.15 X 1.52 |
| KITCHEN          | 2.30 X 3.52 |
| CORRIDOR         | 2.92 X 1.20 |
| BATHROOM         | 1.38 X 3.52 |
| BEDROOM          | 4.30 X 3.60 |
| MASTER BEDROOM   | 3.60 X 3.69 |
|                  |             |