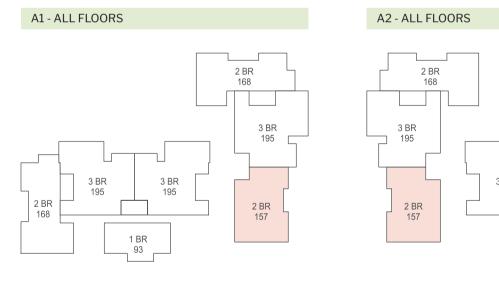

#### TERRACE 2

3.80 X 1.52



3 BR 195

3 BR 195



- Diagrams are not to scale and are for illustrative purposes only. All renderings and landscaping visuals, materials, facades are for indicative purposes only subject to change.
- Hassan Allam Properties reserves the right to make non-fundamental changes to the design provided herein.



#### 2 BEDROOM - 157 Sqm

| RECEPTION/DINING | 4.61 X 7.16 |
|------------------|-------------|
| TERRACE          | 4.35 X 1.52 |
| KITCHEN          | 3.82 X 2.77 |
| GUEST TOILET     | 1.20 X 2.63 |
| MAID'S ROOM      | 2.50 X 2.34 |
| MAID'S BATHROOM  | 2.50 X 1.50 |
| CORRIDOR 1       | 1.20 X 3.38 |
| CORRIDOR 2       | 1.20 X 3.50 |
|                  |             |

1.48 X 3.60

3.88 X 3.60

1.20 X 2.25

3.60 X 3.60

1.60 X 2.16

2.16 X 2.16





#### H1 - ALL FLOORS



BATHROOM BEDROOM DRESSING 1 MASTER BEDROOM DRESSING 2 ENSUITE BATHROOM



- Diagrams are not to scale and are for illustrative purposes only. All renderings and landscaping visuals, materials, facades are for indicative purposes only subject to change.
- Hassan Allam Properties reserves the right to make non-fundamental changes to the design provided herein.



#### 2 BEDROOM - 168 Sqm

|                  | _           |
|------------------|-------------|
| ENTRANCE         | 1.65 X 2.45 |
| STORAGE          | 1.50 X 1.13 |
| CORRIDOR         | 4.24 X 1.20 |
| GUEST TOILET     | 2.62 X 1.13 |
| RECEPTION/DINING | 4.90 X 6.88 |
| TERRACE          | 1.52 X 3.88 |
| KITCHEN          | 2.62 X 2.93 |
| MAID'S ROOM      | 2.00 X 2.93 |
|                  |