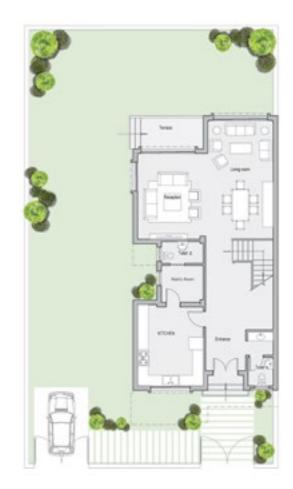

#### **Stand Alone Villa** Type (C) Total Gross Area 271 m<sup>2</sup>

| Reception   | 4.75 x 3.7 |
|-------------|------------|
| Living Room | 6.55 x 3.7 |
| Entrance    | 2.25 x 2.2 |
| Kitchen     | 4.40 x 3.6 |
| Toilet      | 1.60 x 1.4 |
| Maid's Room | 2.30 x 2.0 |
| Toilet 2    | 2.30 x 1.2 |
| Terrace     | 4.00 x 1.7 |
|             |            |