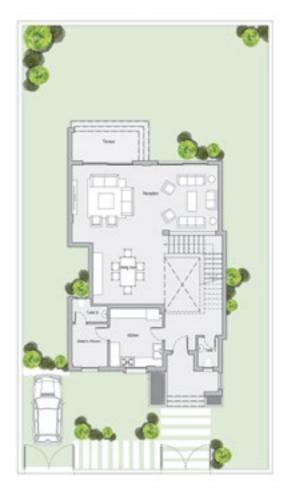

#### **Ground Floor**

| Reception     | 6.35 x |
|---------------|--------|
| Living Room   | 4.80 x |
| Kitchen       | 4.50 x |
| Toilet        | 2.40 x |
| Guest Bedroom | 3.75 x |
| Bathroom      | 2.35 x |
| Maid's Room   | 2.00 x |
| Toilet 2      | 1.85 x |
| Terrace       | 4.85 x |
|               |        |

x 5.00 x 4.75 x 4.10 x 1.60 x 3.50 x 1.80 x 1.85 x 1.30 x 2.60