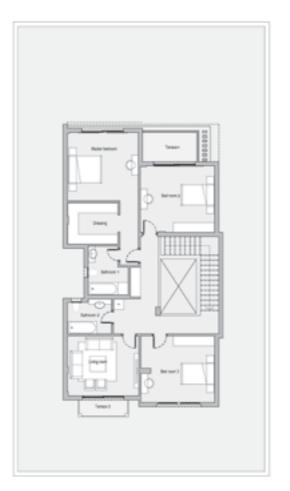

#### First Floor

| Living Room    | 5.25 x 4.75 |
|----------------|-------------|
| Master Bedroom | 5.00 x 4.15 |
| Dressing 1     | 3.20 x 2.25 |
| Bathroom 1     | 3.25 x 2.40 |
| Bathroom 2     | 3.45 x 2.30 |
| Bedroom 2      | 5.00 x 3.90 |
| Dressing 2     | 2.50 x 1.50 |
| Bedroom 3      | 5.40 x 4.30 |
| Bathroom 3     | 4.50 x 2.35 |
| kitchenette    | 2.20 x 1.55 |
| Terrace 1      | 4.85 x 2.00 |
| Terrace 2      | 3.85 x 1.50 |