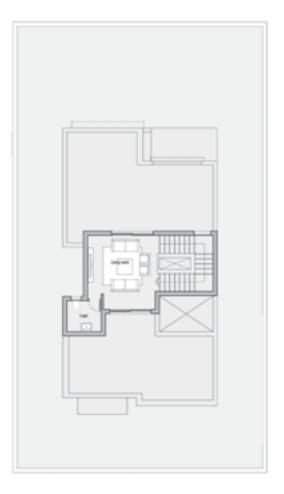

#### **Stand Alone Villa** Type (C) Total Gross Area 271 m<sup>2</sup>

| Reception   | 4.75 x 3.7 |
|-------------|------------|
| Living Room | 6.55 x 3.7 |
| Entrance    | 2.25 x 2.2 |
| Kitchen     | 4.40 x 3.6 |
| Toilet      | 1.60 x 1.4 |
| Maid's Room | 2.30 x 2.0 |
| Toilet 2    | 2.30 x 1.2 |
| Terrace     | 4.00 x 1.7 |
|             |            |

#### First Floor

| Living Room    | 4.20 x 3.75 |
|----------------|-------------|
| Master Bedroom | 3.95 x 3.65 |
| Dressing       | 2.00 x 2.00 |
| Bathroom 1     | 2.30 x 2.00 |
| Bedroom 2      | 4.25 x 3.65 |
| Bedroom 3      | 3.70 x 3.60 |
| Bathroom 2     | 2.40 x 1.90 |
| Terrace        | 4.25 x 2.45 |