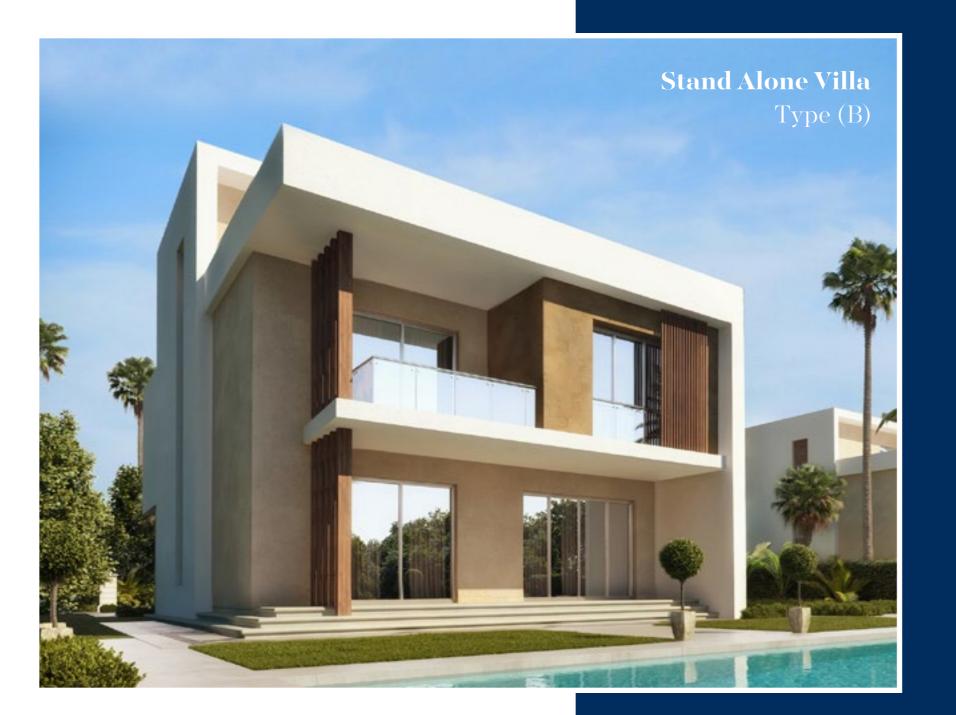

#### Stand Alone Villa Type (B) Total Gross Area 341 m<sup>2</sup>

| eception     | 8.85 x 4.0 |
|--------------|------------|
| ining Room   | 4.45 x 4.3 |
| litchen      | 3.55 x 3.3 |
| oilet 1      | 1.80 x 1.1 |
| /laid's Room | 2.60 x 2.  |
| oilet 2      | 1.40 x 1.  |
| errace       | 4.00 x 1.  |
|              |            |