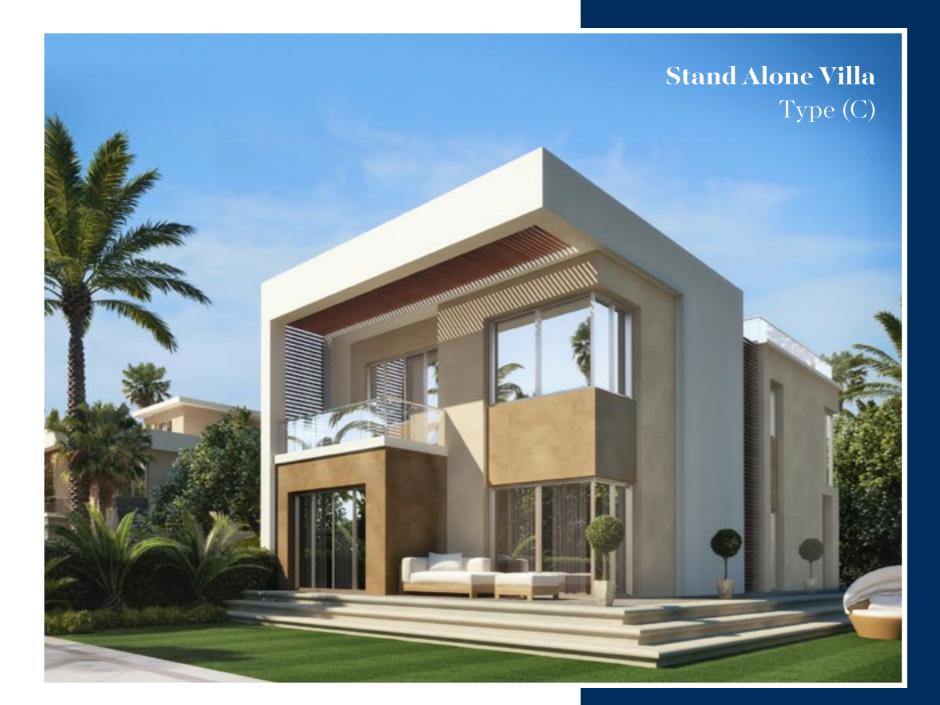

#### **Stand Alone Villa** Type (C) Total Gross Area 271 m<sup>2</sup>

| Reception   | 4.75 x 3.7 |
|-------------|------------|
| Living Room | 6.55 x 3.7 |
| Entrance    | 2.25 x 2.2 |
| Kitchen     | 4.40 x 3.6 |
| Toilet      | 1.60 x 1.4 |
| Maid's Room | 2.30 x 2.0 |
| Toilet 2    | 2.30 x 1.2 |
| Terrace     | 4.00 x 1.7 |
|             |            |