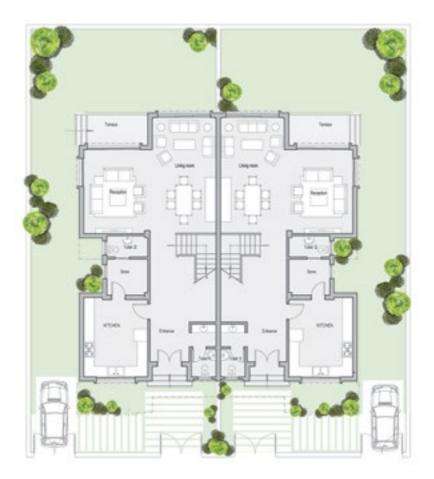

| Reception   | 4.75 x 3.7 |
|-------------|------------|
| Living Room | 6.55 x 3.7 |
| Entrance    | 2.25 x 2.2 |
| Kitchen     | 4.40 x 3.6 |
| Toilet 1    | 1.60 x 1.4 |
| Maid's Room | 2.30 x 2.0 |
| Toilet 2    | 2.30 x 1.2 |
| Terrace     | 4.00 x 1.7 |
|             |            |