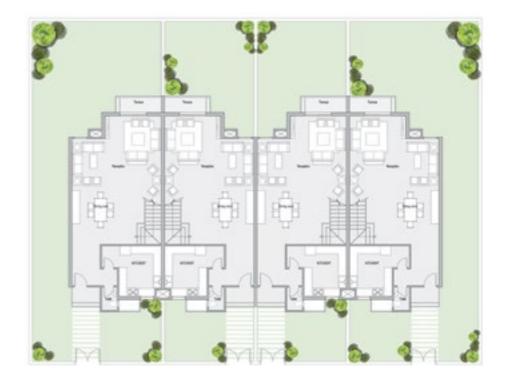

### Town House

Total Gross Area 243 m<sup>2</sup>

| Reception   | 6.75 x 5.4 |
|-------------|------------|
| Dining Room | 5.50 x 4.3 |
| Kitchen     | 3.80 x 3.2 |
| Toilet      | 1.75 x 1.2 |
| Terrace     | 3.60 x 1.2 |

#### First Floor

| Master Bedroom | 4.25 x 3.60 |
|----------------|-------------|
| Dressing       | 2.00 x 2.00 |
| Bathroom 1     | 2.00 x 2.00 |
| Bedroom 2      | 3.60 x 3.60 |
| Bedroom 3      | 3.65 x 3.60 |
| Living Room    | 7.00 x 3.30 |
| Bathroom 2     | 3.50 x 1.60 |
| Terrace 1      | 2.30 x 2.25 |
| Terrace 2      | 2.00 x 1.25 |