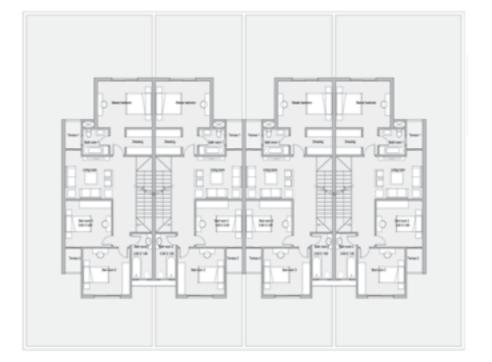

#### First Floor

| Master Bedroom | 4.25 x 3.60 |
|----------------|-------------|
| Dressing       | 2.00 x 2.00 |
| Bathroom 1     | 2.00 x 2.00 |
| Bedroom 2      | 3.60 x 3.60 |
| Bedroom 3      | 3.65 x 3.60 |
| Living Room    | 7.00 x 3.30 |
| Bathroom 2     | 3.50 x 1.60 |
| Terrace 1      | 2.30 x 2.25 |
| Terrace 2      | 2.00 x 1.25 |