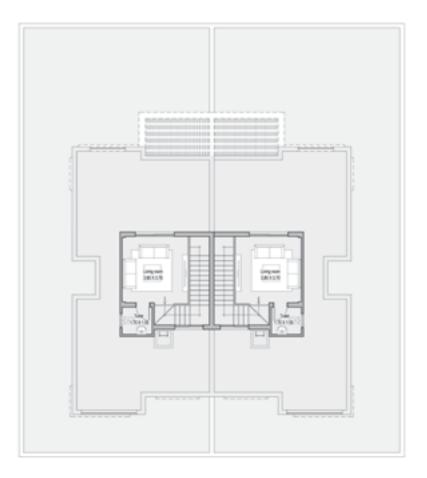

### Town House

Total Gross Area 243 m<sup>2</sup>

| Reception   | 6.75 x 5.4 |
|-------------|------------|
| Dining Room | 5.50 x 4.3 |
| Kitchen     | 3.80 x 3.2 |
| Toilet      | 1.75 x 1.2 |
| Terrace     | 3.60 x 1.2 |

#### First Floor

| Master Bedroom | 4.25 x 3.60 |
|----------------|-------------|
| Dressing       | 2.00 x 2.00 |
| Bathroom 1     | 2.00 x 2.00 |
| Bedroom 2      | 3.60 x 3.60 |
| Bedroom 3      | 3.65 x 3.60 |
| Living Room    | 7.00 x 3.30 |
| Bathroom 2     | 3.50 x 1.60 |
| Terrace 1      | 2.30 x 2.25 |
| Terrace 2      | 2.00 x 1.25 |