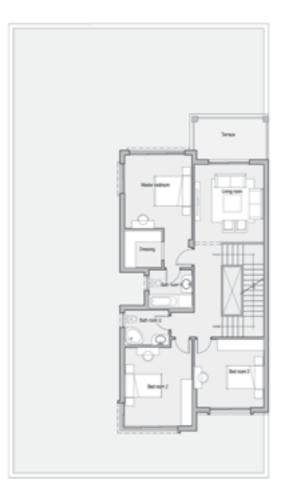

#### First Floor

| Living Room    | 4.20 x 3.75 |
|----------------|-------------|
| Master Bedroom | 3.95 x 3.65 |
| Dressing       | 2.00 x 2.00 |
| Bathroom 1     | 2.30 x 2.00 |
| Bedroom 2      | 4.25 x 3.65 |
| Bedroom 3      | 3.70 x 3.60 |
| Bathroom 2     | 2.40 x 1.90 |
| Terrace        | 4.25 x 2.45 |