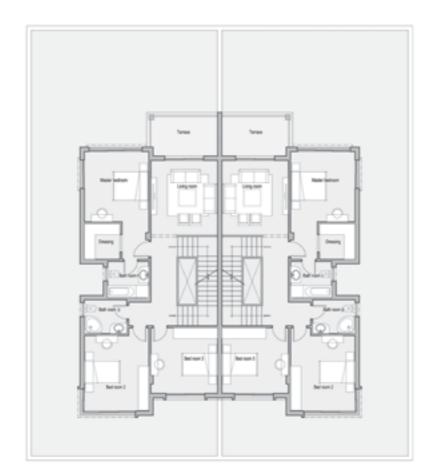

#### First Floor

| Living Room    | 4.20 x 3.75 |
|----------------|-------------|
| Master Bedroom | 3.95 x 3.65 |
| Dressing       | 2.00 x 2.00 |
| Bathroom 1     | 2.30 x 2.00 |
| Bedroom 2      | 4.25 x 3.65 |
| Bedroom 3      | 3.70 x 3.60 |
| Bathroom 2     | 2.40 x 1.90 |
| Terrace        | 4.25 x 2.45 |