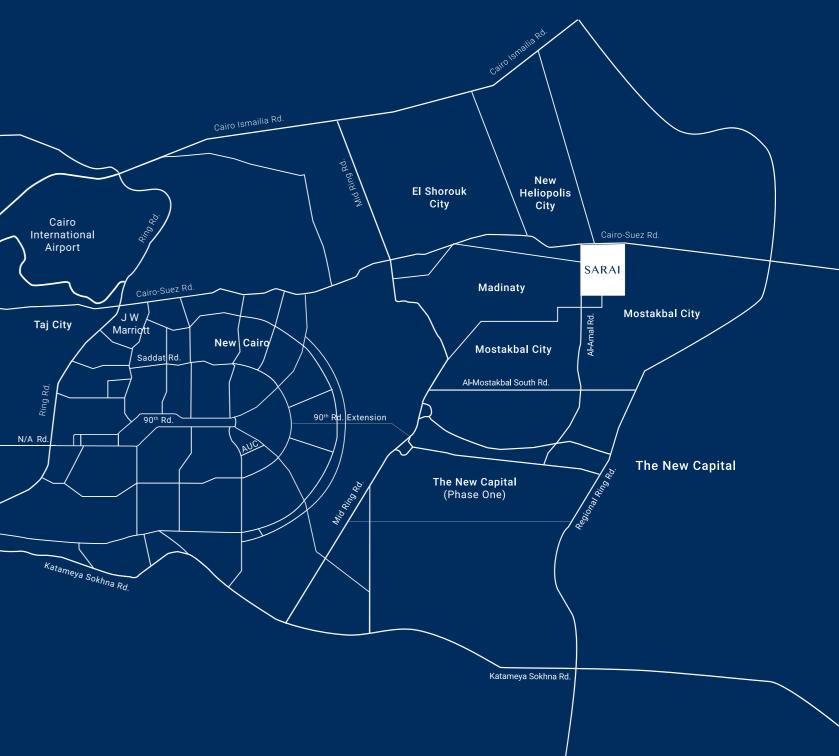

### A Prime Lakeside Location in Cairo.

Cavana Lakes is strategically located at the Southeast corner of Sarai's 5.5 million sqm land. The residence brings you in close proximity to Cairo's biggest lagoon as well as signature eateries and world-class facilities.

Situated on the Cairo-Suez Road, far from the city's traffic, noise and pollution, Sarai offers direct access to New Cairo as well as other significant attractions, including:

- 15 minutes from the Ring Road

+m

- 10 minutes from the AUC Campus
- 5 minutes from The New Capital