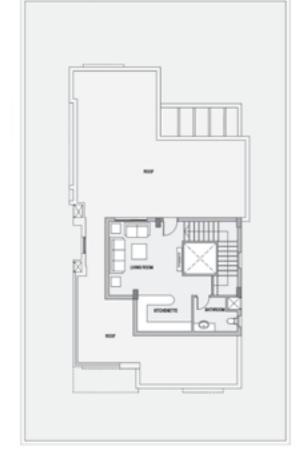

#### **Penthouse Floor**

| Living Room    | 4.55 |
|----------------|------|
| Bathroom       | 2.70 |
| kitchenette    | 3.35 |
| Open Roof Area | 122  |

55 x 4.53 70 x 2.15 5 x 2.25 m<sup>2</sup>