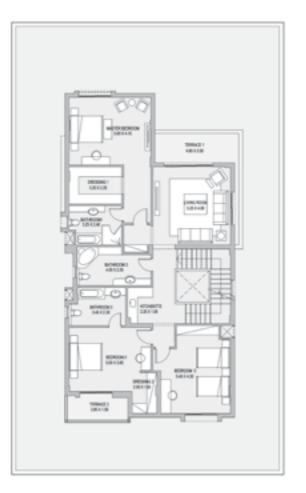

#### First Floor

| Living Room    | 5.25 x 4.75 |
|----------------|-------------|
| Master Bedroom | 5.00 x 4.15 |
| Dressing 1     | 3.20 x 2.25 |
| Bathroom 1     | 3.25 x 2.40 |
| Bathroom 2     | 3.45 x 2.30 |
| Bedroom 2      | 5.00 x 3.90 |
| Dressing 2     | 2.50 x 1.50 |
| Bedroom 3      | 5.40 x 4.30 |
| Bathroom 3     | 4.50 x 2.35 |
| kitchenette    | 2.20 x 1.55 |
| Terrace 1      | 4.85 x 2.00 |
| Terrace 2      | 3.85 x 1.50 |