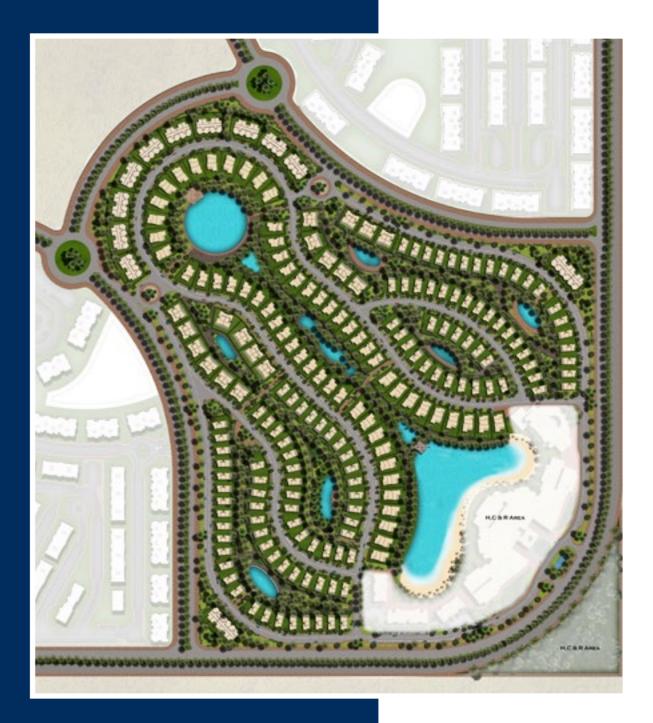

ring to social and business events, and handling laundry and dry cleaning needs. Everything you desire is preplanned for your convenience at Cavana Lakes, where waterside landscapes and resort-inspired experiences are truly worth living in.

### Introducing the Cavana Clubhouse.

As part of our vision to bringing together a fully integrated community, Cavana Lakes has catered to all your desires at it's Clubhouse. Your everyday comforts, hangouts and spontaneous indulgences spread out for your convenience just minutes away from your doorstep. At Cavana Lakes' Clubhouse, strategically planned seating areas and delightful delicacies appeal to all ages, and ensure the highest quality experience for families and friends alike.





Types, Perspectives & Floor plans



**Cavana Lakes** Layout







#### Stand Alone Villa Type (A) Total Gross Area 440 m<sup>2</sup>

#### **Ground Floor**

| Reception     | 6.35 x |
|---------------|--------|
| Living Room   | 4.80 x |
| Kitchen       | 4.50 x |
| Toilet        | 2.40 x |
| Guest Bedroom | 3.75 x |
| Bathroom      | 2.35 x |
| Maid's Room   | 2.00 x |
| Toilet 2      | 1.85 x |
| Terrace       | 4.85 x |
|               |        |

x 5.00 x 4.75 x 4.10 x 1.60 x 3.50 x 1.80 x 1.85 x 1.30 x 2.60



#### First Floor

| Living Room    | 5.25 x 4.75 |
|----------------|-------------|
| Master Bedroom | 5.00 x 4.15 |
| Dressing 1     | 3.20 x 2.25 |
| Bathroom 1     | 3.25 x 2.40 |
| Bathroom 2     | 3.45 x 2.30 |
| Bedroom 2      | 5.00 x 3.90 |
| Dressing 2     | 2.50 x 1.50 |
| Bedroom 3      | 5.40 x 4.30 |
| Bathroom 3     | 4.50