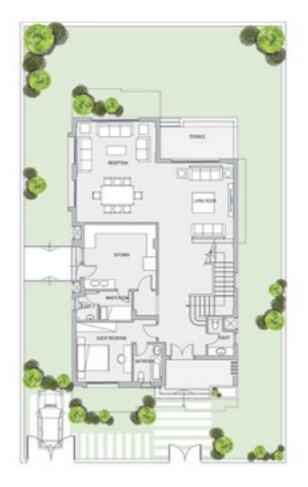

#### **Ground Floor**

| Reception     | 6.35 x |
|---------------|--------|
| Living Room   | 4.80 x |
| Kitchen       | 4.50 x |
| Toilet        | 2.40 x |
| Guest Bedroom | 3.75 x |
| Bathroom      | 2.35 x |
| Maid's Room   | 2.00 x |
| Toilet 2      | 1.85 x |
| Terrace       | 4.85 x |
|               |        |

x 5.00 x 4.75 x 4.10 x 1.60 x 3.50 x 1.80 x 1.85 x 1.30 x 2.60