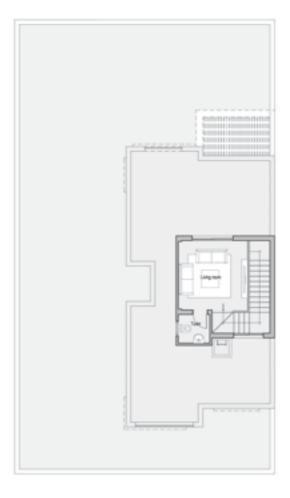

| Reception   | 4.75 x 3.7 |
|-------------|------------|
| Living Room | 6.55 x 3.7 |
| Entrance    | 2.25 x 2.2 |
| Kitchen     | 4.40 x 3.6 |
| Toilet 1    | 1.60 x 1.4 |
| Maid's Room | 2.30 x 2.0 |
| Toilet 2    | 2.30 x 1.2 |
| Terrace     | 4.00 x 1.7 |
|             |            |

#### First Floor

| Living Room    | 4.20 x 3.75 |
|----------------|-------------|
| Master Bedroom | 3.95 x 3.65 |
| Dressing       | 2.00 x 2.00 |
| Bathroom 1     | 2.30 x 2.00 |
| Bedroom 2      | 4.25 x 3.65 |
| Bedroom 3      | 3.70 x 3.60 |
| Bathroom 2     | 2.40 x 1.90 |
| Terrace        | 4.25 x 2.45 |