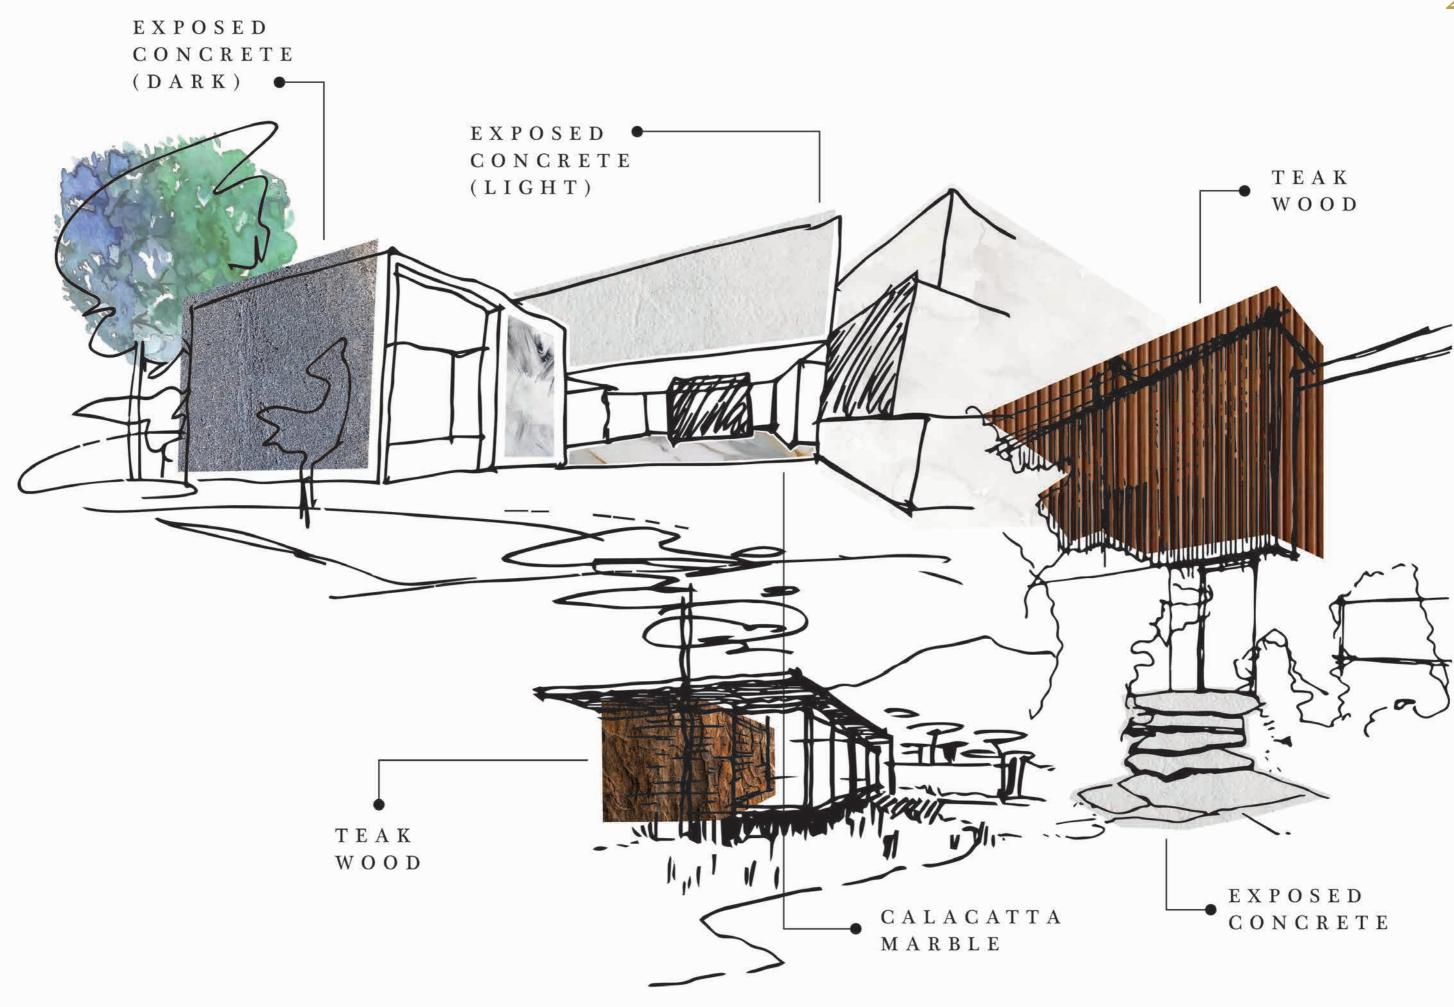

#### E X T E R I O R F U L L Y C U S T O M I Z E D

The building's materiality is fully customizable to the tenant's needs and desires; following through with the boutique concept. Material selection is a main element in the design as it has direct impact and contact with it's users. The exclusivity in the luxury compound brings to life Hany Saad Innovations' designs, creating an entirely different atmosphere through the customizable concept where the materiality takes form in function and location.

LAYOUT AND FLOW CONCEPTUALIZATION 29

COMPOSED OF TEAK WOODEN CLADDING AND IMPORTED MARBLES, IT ALLOWS FOR ORGANIC COOLING IN A LIGHT AND HEAT-RESISTANT WAY, GENERATING FACADES WITH DIFFERENT TEXTURES, COLORS, AND TONES.