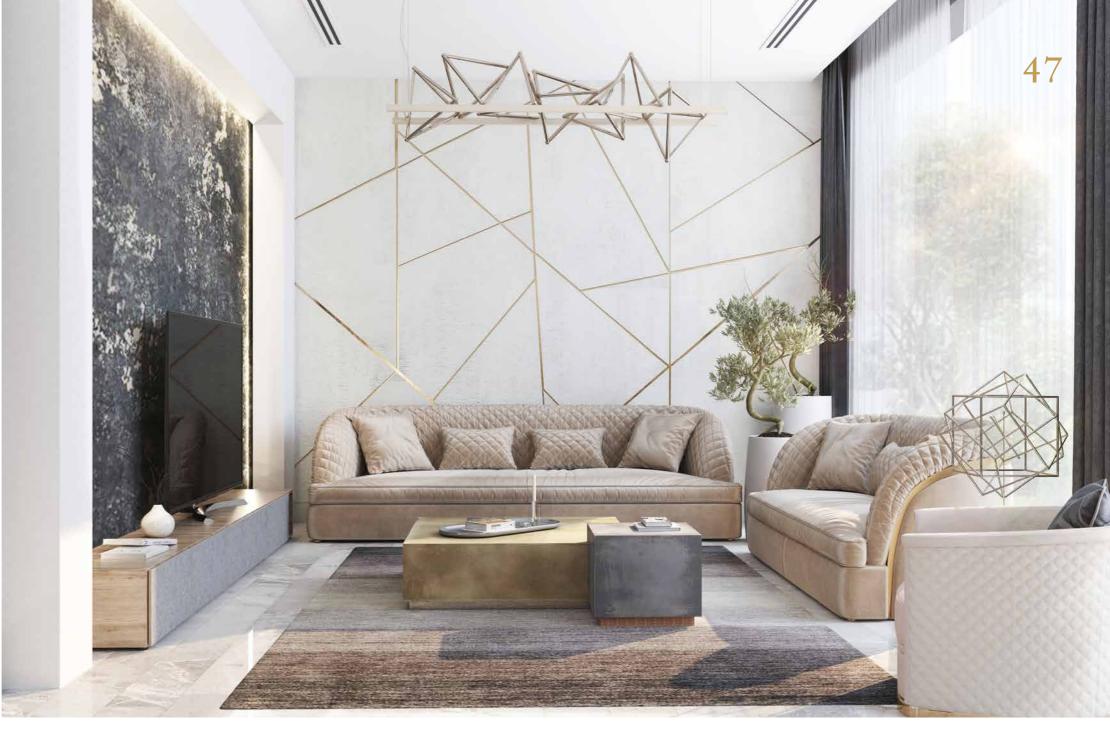

#### RECEPTION & DINING AREA

The furniture arrangement is framed by a separator that visually connects to the other living spaces while maintaining the character of the reception.

The light version of the reception is visually tranquil; with a harmony of light tones, accents are achieved through fabric textures. The colors of nature come into your home with this light color palette, which in the warm afternoon sun brings the warmth with the cool comfort of your home.

## LUXURY BOUTIQUE LIVING

Reception & Dining | Light Finishing

#### Reception | Light Finishing

Reception | Light Finishing