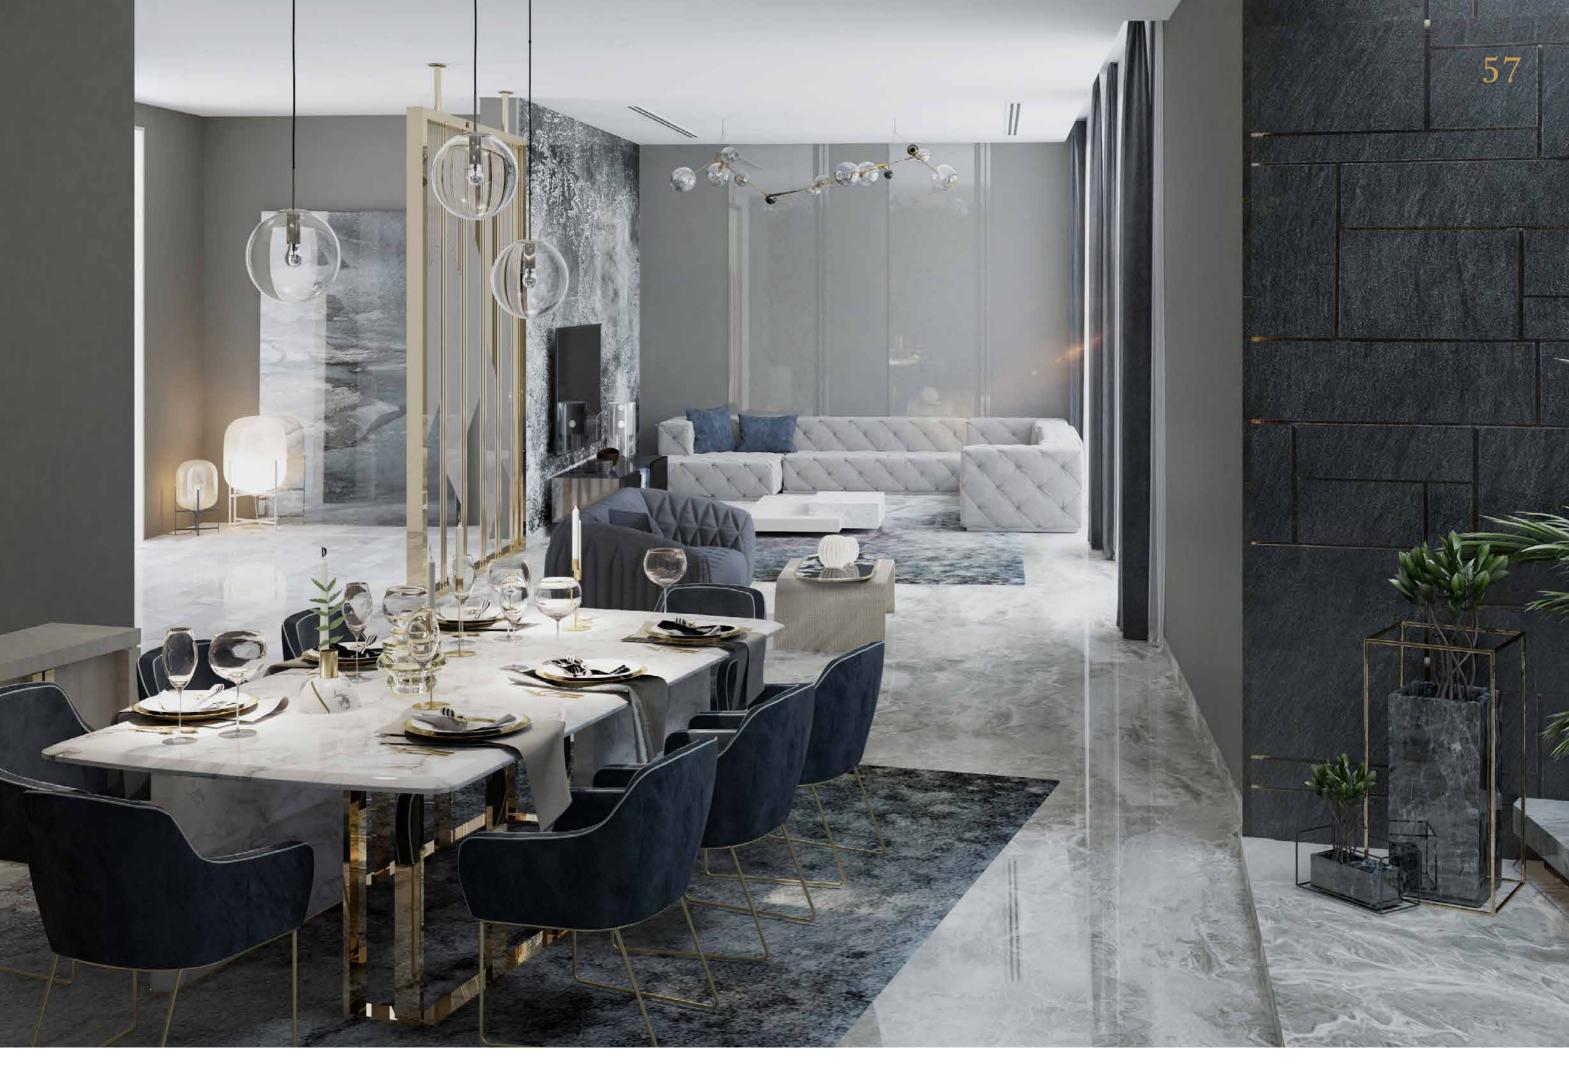

#### RECEPTION & DINING AREA

The furniture arrangement is framed by a separator that visually connects to the other living spaces while maintaining the character of the reception.

The light version of the reception is visually tranquil; with a harmony of light tones, accents are achieved through fabric textures. The colors of nature come into your home with this light color palette, which in the warm afternoon sun brings the warmth with the cool comfort of your home.

## LUXURY BOUTIQUE LIVING

Reception & Dining | Light Finishing