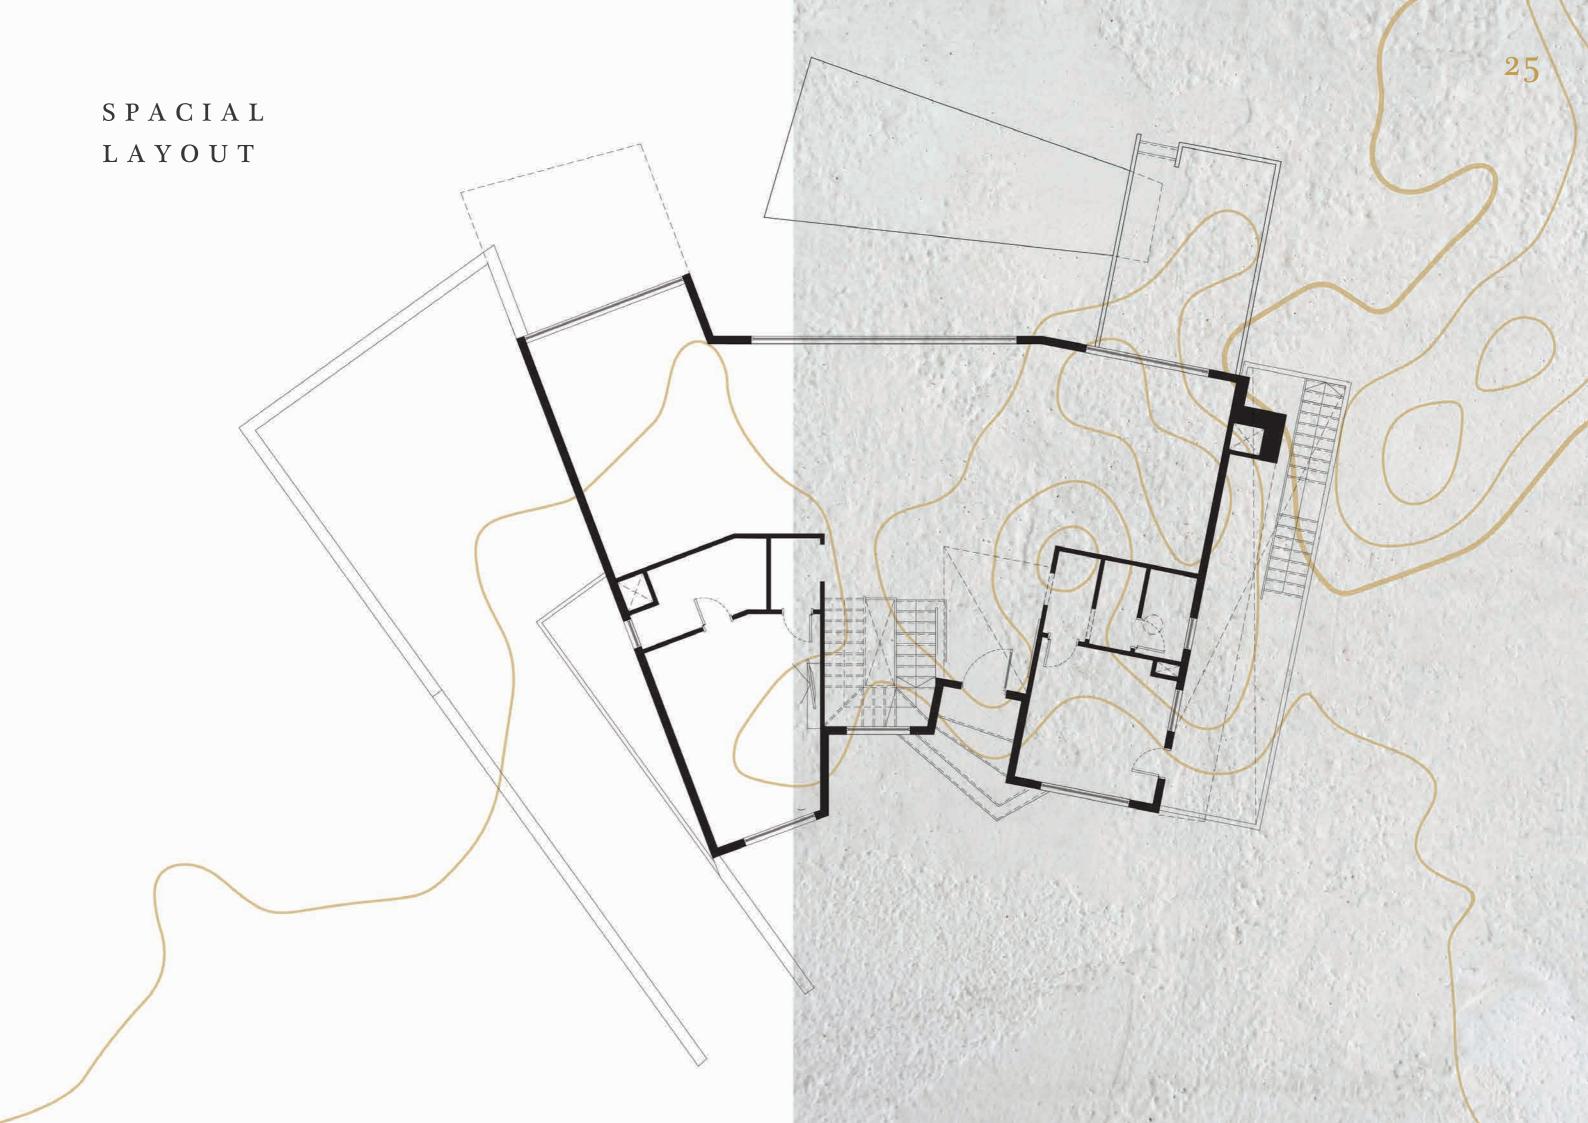

LAYOUT AND FLOW CONCEPTUALIZATION 29

COMPOSED OF TEAK WOODEN CLADDING AND IMPORTED MARBLES, IT ALLOWS FOR ORGANIC COOLING IN A LIGHT AND HEAT-RESISTANT WAY, GENERATING FACADES WITH DIFFERENT TEXTURES, COLORS, AND TONES.

# FLOOR PLANS

Upon entering, the naturally flowing space and openness tailored to your lifestyle, will greet you with light. The spatial design integrates all your needs effortlessly and with style.