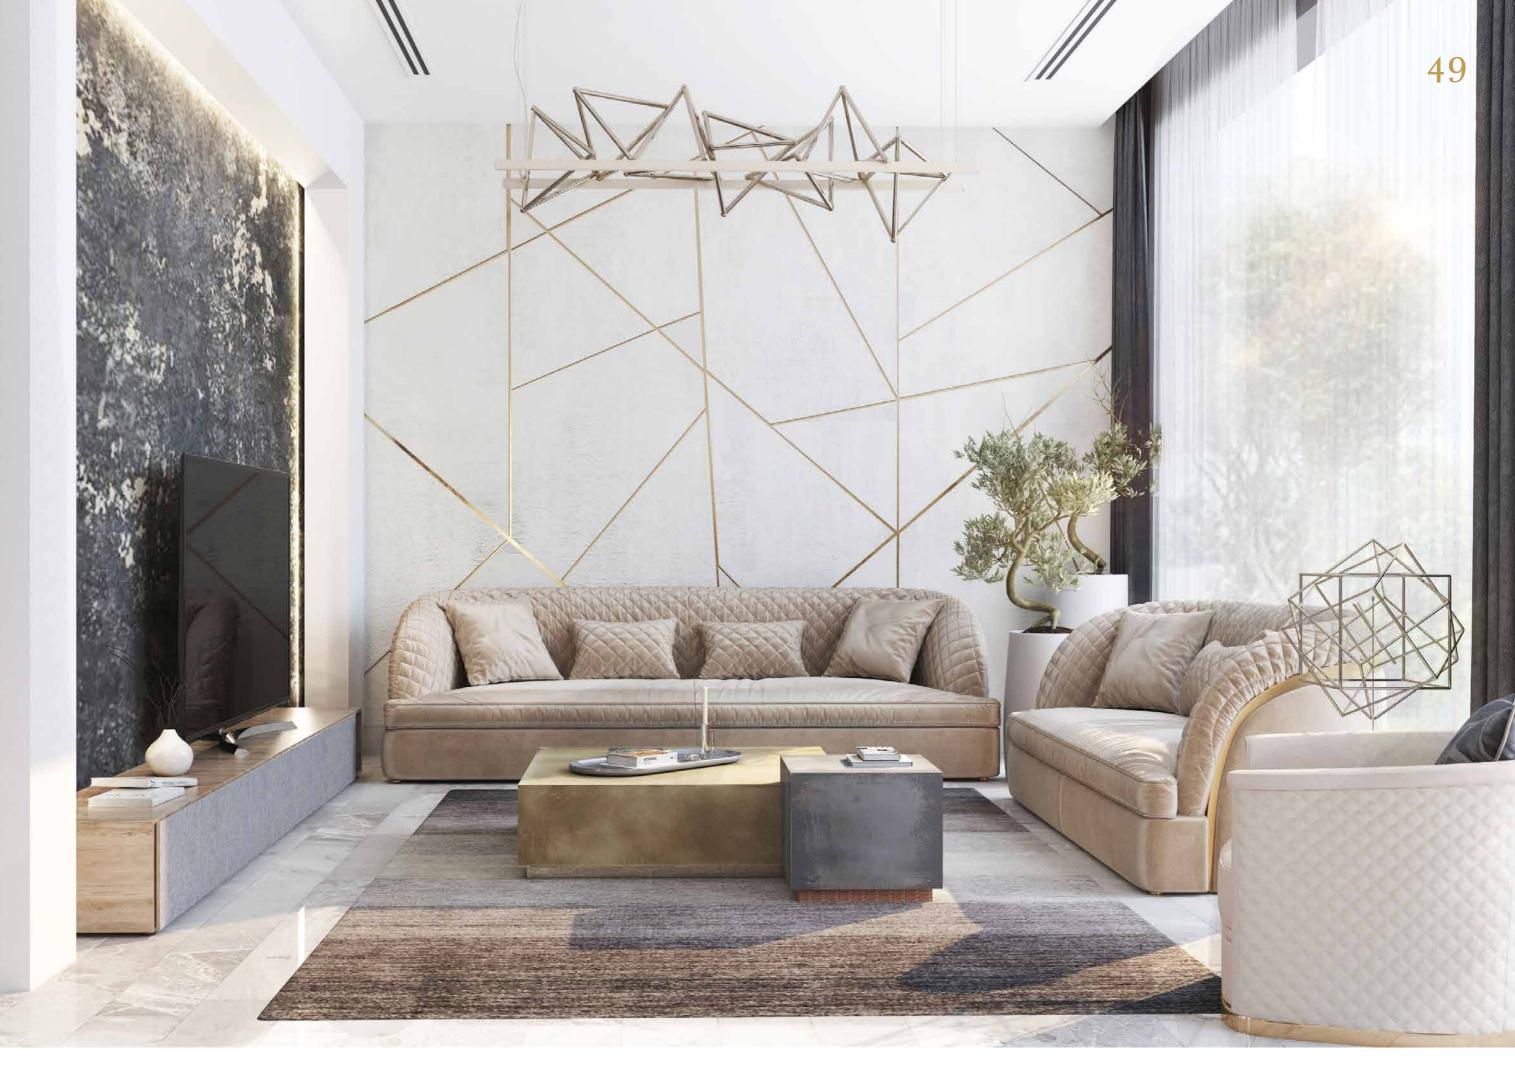

#### RECEPTION & DINING AREA

The furniture arrangement is framed by a separator that visually connects to the other living spaces while maintaining the character of the reception.

The light version of the reception is visually tranquil; with a harmony of light tones, accents are achieved through fabric textures. The colors of nature come into your home with this light color palette, which in the warm afternoon sun brings the warmth with the cool comfort of your home.

## LUXURY BOUTIQUE LIVING

Reception & Dining | Light Finishing

#### Reception | Light Finishing

Reception | Light Finishing