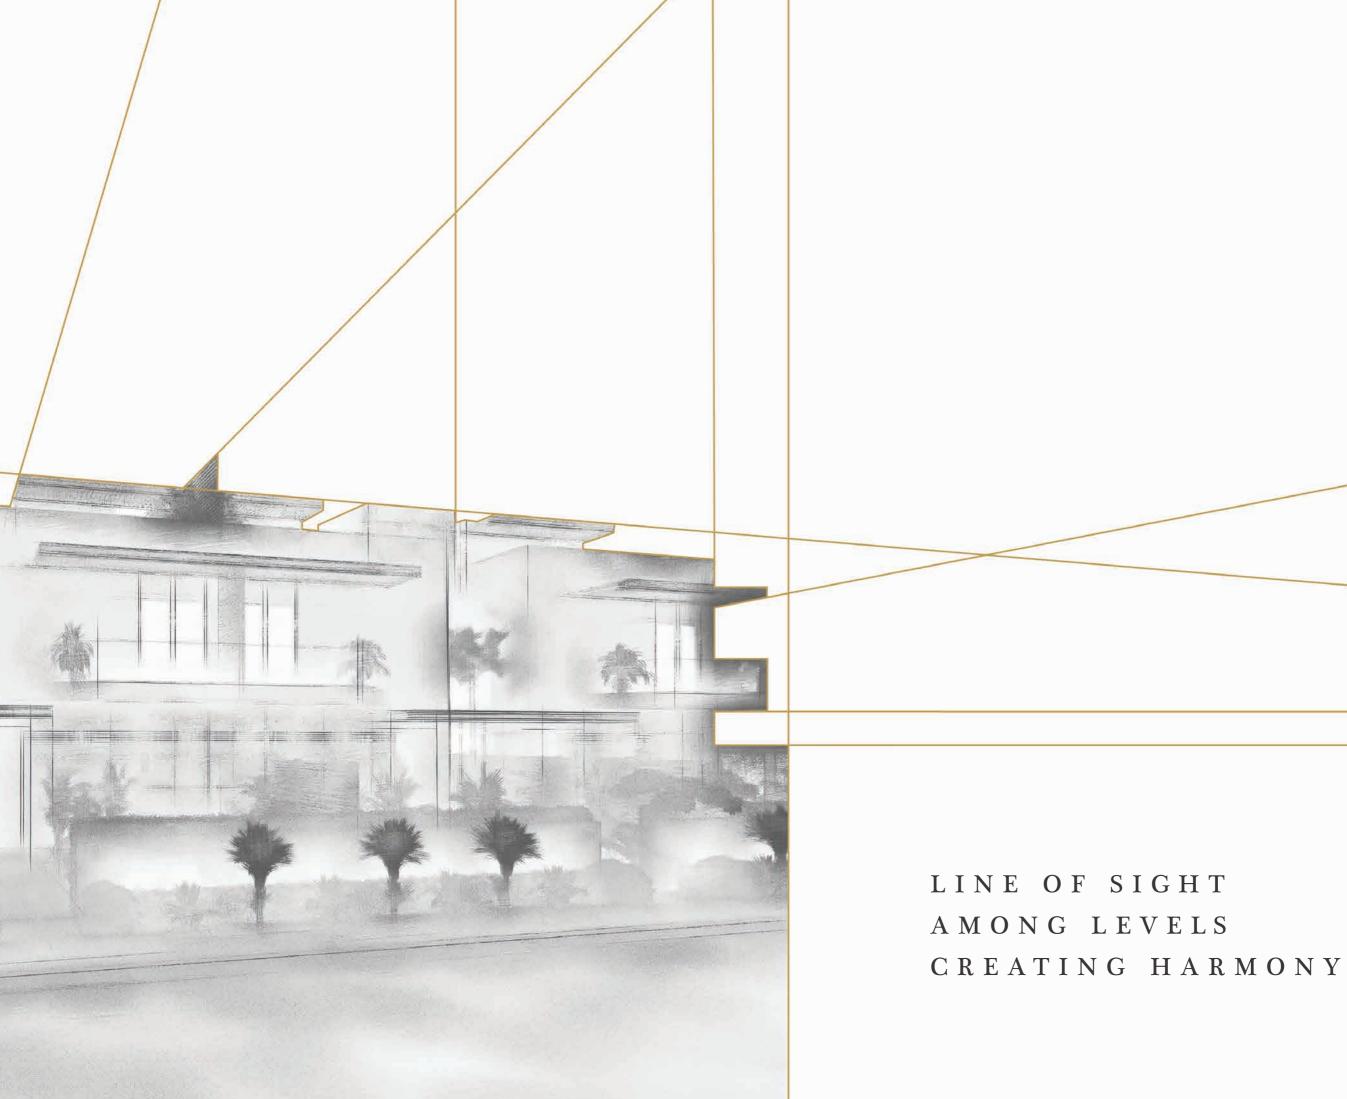

#### F R O N T F A C A D E P R E M I U M

The iconic villa with its glass curtain wall along the latitude of the staircase ensures line of sight among each level and breadth of space, both indoor and outdoor creating a harmonious feel between built structure and mother earth's beauty.