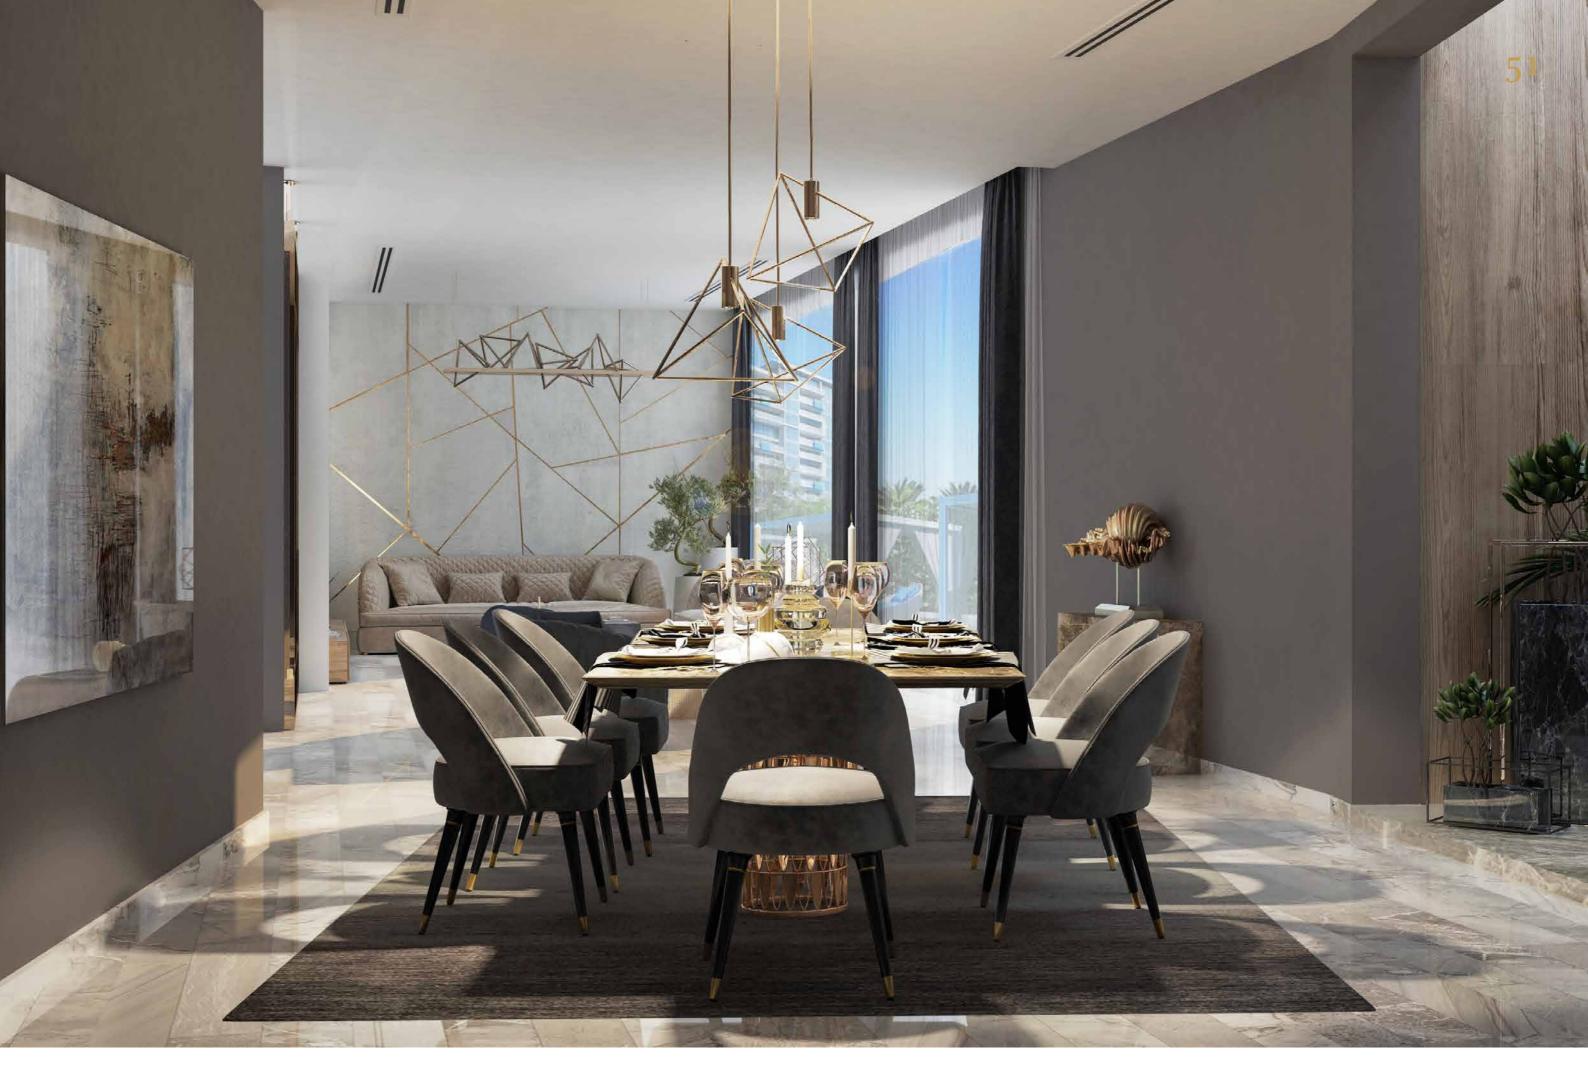

#### RECEPTION & DINING AREA

Let your imagination flow from the comfort of this sanctuary with its contemporary art and finishes that delight all the senses.

The reception is spacious, comfortable, and naturally lit by its long windows. The dark version of the reception is visually soothing and with minor accents that give a slight pop. The balance of color is as delicate as the choice of materials and textures.

## LUXURY BOUTIQUE LIVING

Reception & Dining | Dark Finishing

Reception | Dark Finishing