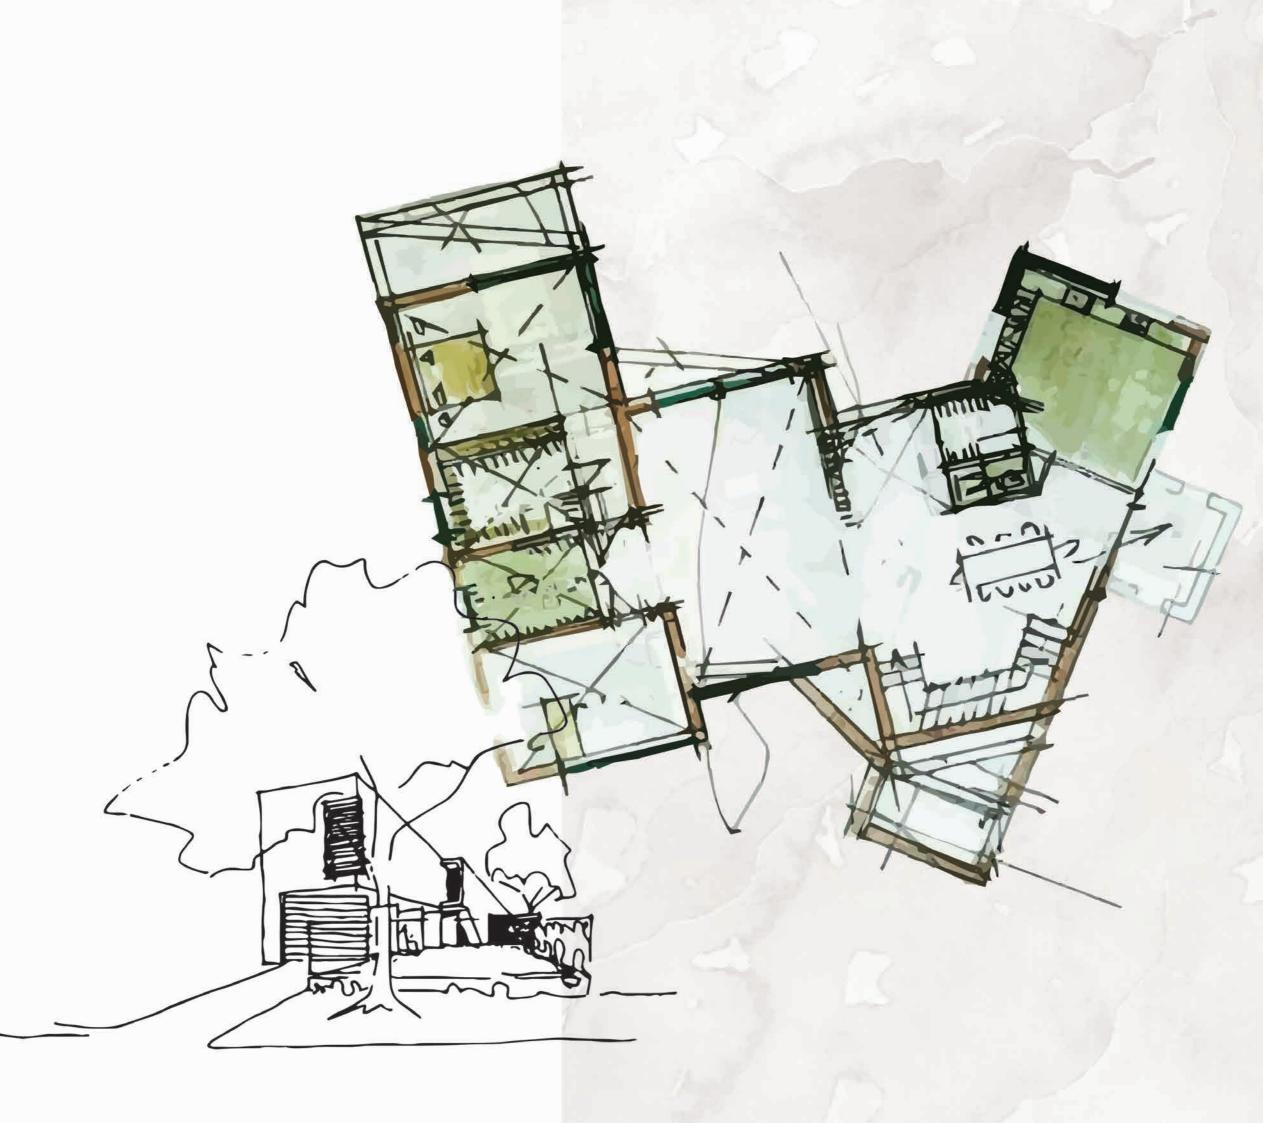

# FLOOR PLANS

Upon entering, the naturally flowing space and openness tailored to your lifestyle, will greet you with light. The spatial design integrates all your needs effortlessly and with style.

#### GROUND FLOOR PLAN

#### FIRST FLOOR PLAN

Total Area: 693 m<sup>2</sup> Ground Floor Area: 237 m<sup>2</sup>

Guest Bedroom 5.32 x 2.80/4.57
 Stairs 3.33 x 3.12
 Guest Bathroom 1.84 x 3.98
 Reception 11.37 x 4.33/4.86/6.43
 Dining 6.03 x 4.21