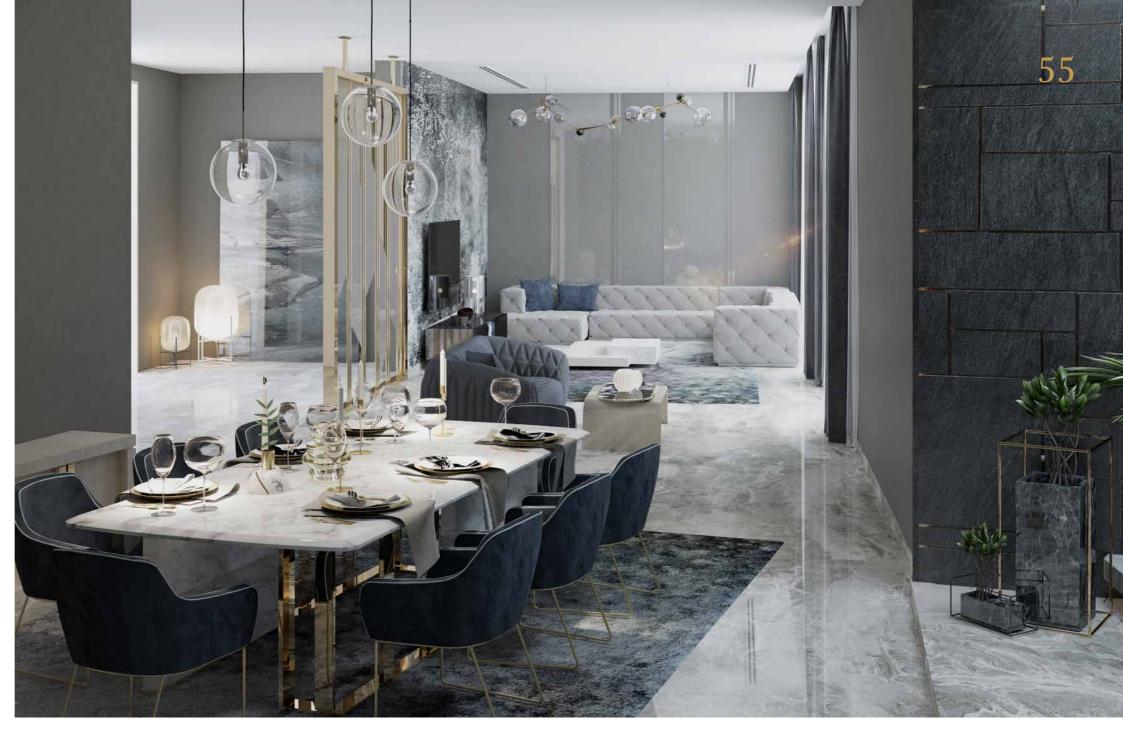

#### RECEPTION & DINING AREA

The furniture arrangement is framed by a separator that visually connects to the other living spaces while maintaining the character of the reception.

The light version of the reception is visually tranquil; with a harmony of light tones, accents are achieved through fabric textures. The colors of nature come into your home with this light color palette, which in the warm afternoon sun brings the warmth with the cool comfort of your home.

## LUXURY BOUTIQUE LIVING

Reception & Dining | Light Finishing