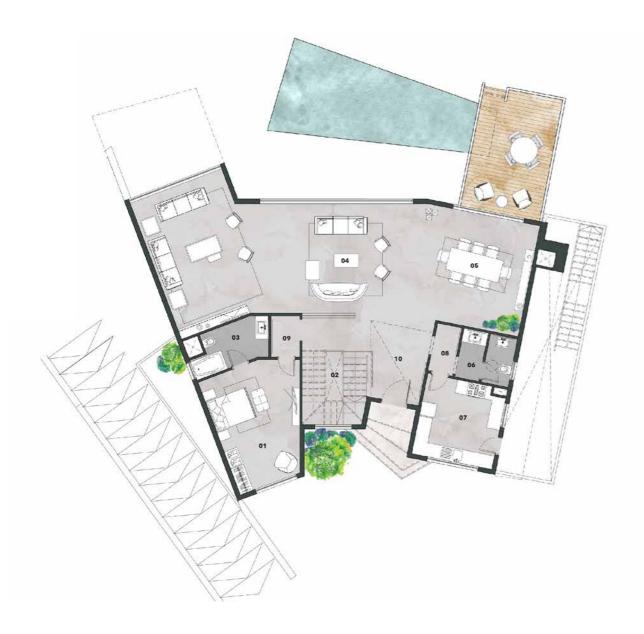

#### GROUND FLOOR PLAN

#### FIRST FLOOR PLAN

Total Area: 693 m<sup>2</sup> Ground Floor Area: 237 m<sup>2</sup>

Guest Bedroom 5.32 x 2.80/4.57
 Stairs 3.33 x 3.12
 Guest Bathroom 1.84 x 3.98
 Reception 11.37 x 4.33/4.86/6.43
 Dining 6.03 x 4.21

06. Powder Room 2.41 x 2.19
07. Kitchen 3.60 x 3.60
08. Lobby (1) 1.10 x 2.14
09. Lobby (2) 1.27 x 1.84
10. Foyer 3.85 x 2.46/5.81

Master Bedroom 6.30 x 4.42
 Master Bathroom 3.13 x 3.19/2.57
 Dressing room 4.07/4.69 x 4.42/3.13
 Terrace (1) 4.33 x 2.08
 Lobby (1) 1.32 x 1.27

06. Lobby (2) 7.28 x 1.21/2.40/2.61
07. Bedroom (2) 3.70 x 4.84
08. Bathroom (2) 1.73 x 3.53
09. Terrace (2) 4.92 x 0.36/0.29
10. Bedroom (3) 3.60 x 4.81/3.56