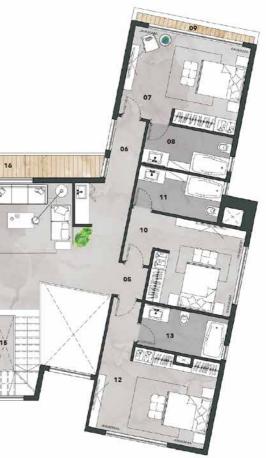

# FLOOR PLANS

Upon entering, the naturally flowing space and openness tailored to your lifestyle, will greet you with light. The spatial design integrates all your needs effortlessly and with style.

# F L O O R P L A N S

37

#### GROUND FLOOR PLAN

#### FIRST FLOOR PLAN

Total Area: 693 m<sup>2</sup> Ground Floor Area: 237 m<sup>2</sup>

Guest Bedroom 5.32 x 2.80/4.57
 Stairs 3.33 x 3.12
 Guest Bathroom 1.84 x 3.98
 Reception 11.37 x 4.33/4.86/6.43
 Dining 6.03 x 4.21

06. Powder Room 2.41 x 2.19
07. Kitchen 3.60 x 3.60
08. Lobby (1) 1.10 x 2.14
09. Lobby (2) 1.27 x 1.84
10. Foyer 3.85 x 2.46/5.81

Master Bedroom 6.30 x 4.42
 Master Bathroom 3.13 x 3.19/2.57
 Dressing room 4.07/4.69 x 4.42/3.13
 Terrace (1) 4.33 x 2.08
 Lobby (1) 1.32 x 1.27

06. Lobby (2) 7.28 x 1.21/2.40/2.61
07. Bedroom (2) 3.70 x 4.84
08. Bathroom (2) 1.73 x 3.53
09. Terrace (2) 4.92 x 0.36/0.29
10. Bedroom (3) 3.60 x 4.81/3.56

## 39

Total Area: 693 m<sup>2</sup> First Floor Area: 240 m<sup>2</sup>

- 11. Bathroom (3) 1.73 x 3.53
- 12. Bedroom (4) 4.83 x 3.60/5.44
- 13. Bathroom (4) 3.54 x 1.74
- 14. Living Room 5.80 x 4.05
- 15. Stairs 2.84 x 4.70
- 16. Terrace (3) 7.80 x 1.10