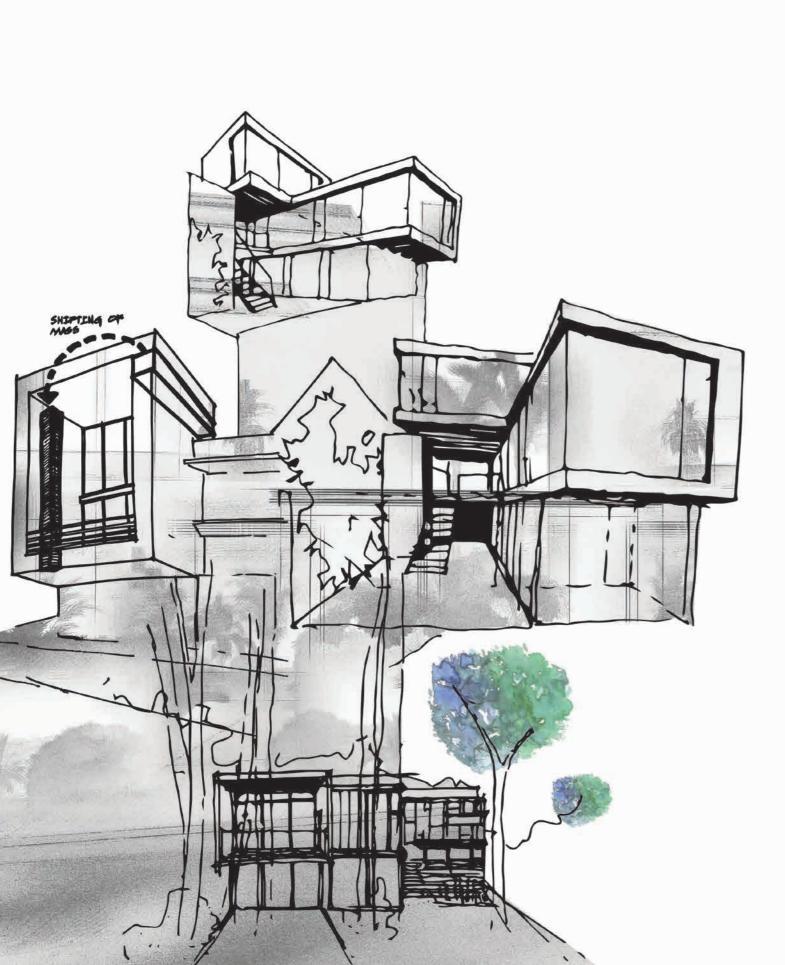

## EXTERIOR

the designed structures encapsulate the luxuriousness through the material choice. It brilliantly combines the natural splendor with modern luxury in a haven of style and tranquility.

Embodying the essence of the boutique concept,

#### F R O N T F A C A D E P R E M I U M

The iconic villa with its glass curtain wall along the latitude of the staircase ensures line of sight among each level and breadth of space, both indoor and outdoor creating a harmonious feel between built structure and mother earth's beauty.

The exquisite modern architecture, the remarkable minimalist design, material surfaces and textures emanate a sense of balance and harmony welcoming residents to succumb to the pleasures of contemporary luxury.