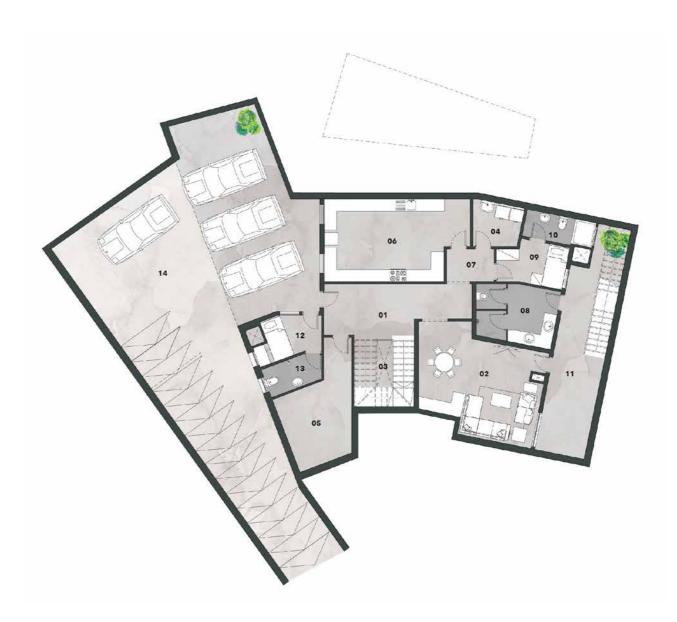

#### 41

\*Basement Floor Area: 236 m<sup>2</sup>

06. Hard Kitchen 3.98 x 7.02 07. Lobby (1) 1.57 x 2.28 08. Vestiaire 2.85 x 3.69 09. Nanny's Bedroom 2.05 x 3.16 10. Nanny's Bathroom 3.40 x 1.30

- 11. Court 7.67 x 2.50/11.21 x 2.43
- 12. Driver's Bedroom 3.29 x 2.07
- 13. Driver's Bathroom 2.90 x 1.43
- 14. Parking and Ramp 10.00 x 11.71

Iconic Villa | Basement Floor Plan