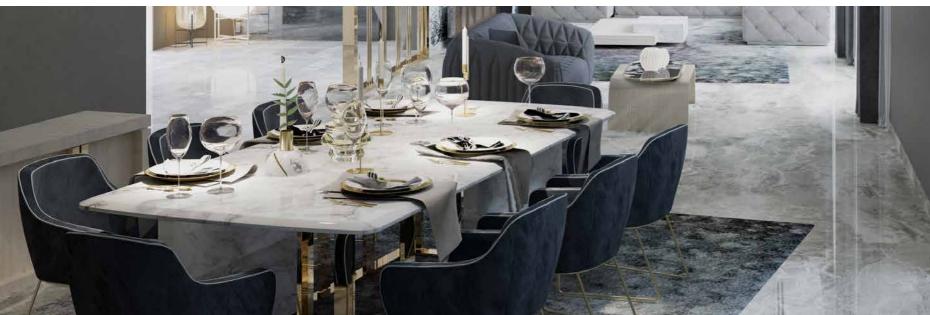

#### RECEPTION & DINING AREA

The furniture arrangement is framed by a separator that visually connects to the other living spaces while maintaining the character of the reception.

The light version of the reception is visually tranquil; with a harmony of light tones, accents are achieved through fabric textures. The colors of nature come into your home with this light color palette, which in the warm afternoon sun brings the warmth with the cool comfort of your home.

## LUXURY BOUTIQUE LIVING

Reception & Dining | Light Finishing