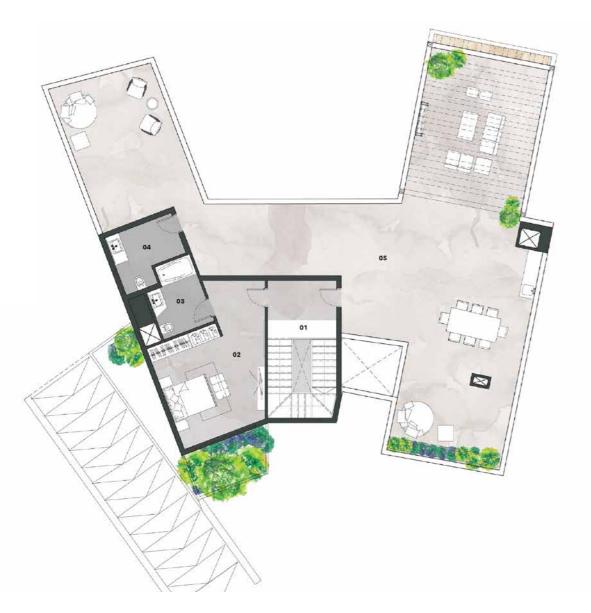

#### PENTHOUSE FLOOR PLAN

#### BASEMENT FLOOR PLAN

Total Area: 693 m<sup>2</sup> Penthouse Area: 60 m<sup>2</sup> Roof Terrace Area: 156 m<sup>2</sup>

01. Stairs 2.84 x 5.66

02. Guest Room (2) 6.08/3.81 x 5.50/3.13

- 03. Guest Bathroom 2.90 x 2.20
- 04. Bathroom 2.90 x 2.50
- 05. Roof Terrace 16.54 x 20.36

\*Basement floor is an additional option at an extra cost.

01. Entrance Lobby 7.08 x 2.45/1.69 02. Entertainment 4.61 x 5.66 03. Stairs 2.89 x 3.29 04. Laundry Room 2.49 x 2.29 05. Mech. Room 5.54/3.73 x 4.06/2.62

Iconic Villa | Penthouse Floor Plan