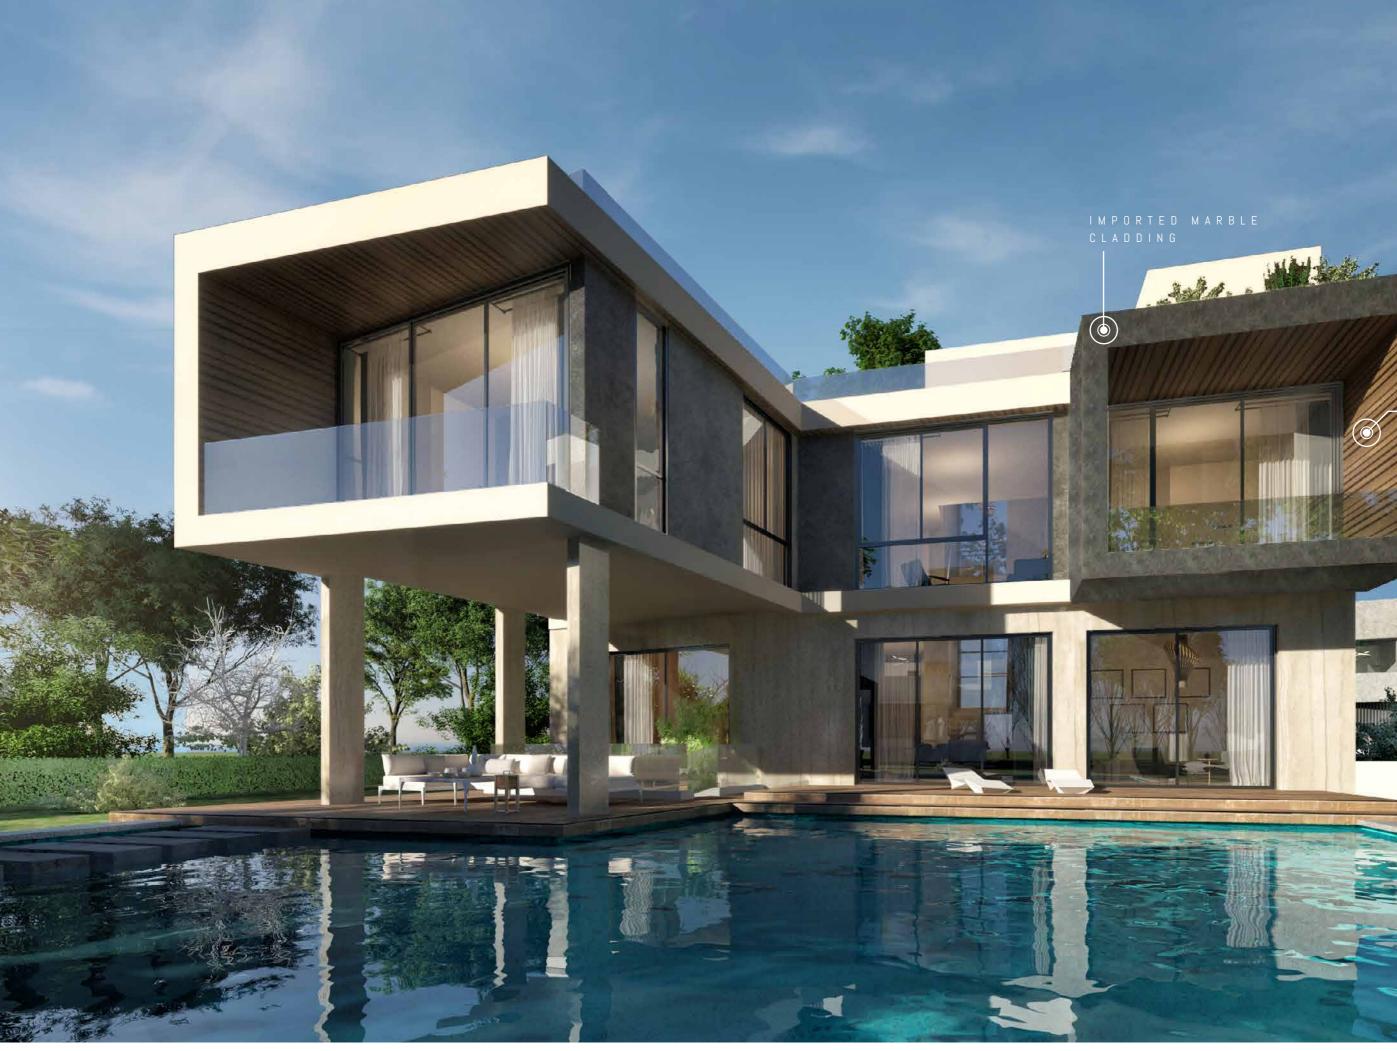

#### F R O N T F A C A D E P R E M I U M

The iconic villa with its glass curtain wall along the latitude of the staircase ensures line of sight among each level and breadth of space, both indoor and outdoor creating a harmonious feel between built structure and mother earth's beauty.

The exquisite modern architecture, the remarkable minimalist design, material surfaces and textures emanate a sense of balance and harmony welcoming residents to succumb to the pleasures of contemporary luxury.

#### IMPORTED MARBLE CLADDING

 $( \mathcal{O}$ 

TEAK WOOD CLADDING

Front Facade | Customized

Back Facade | Customized