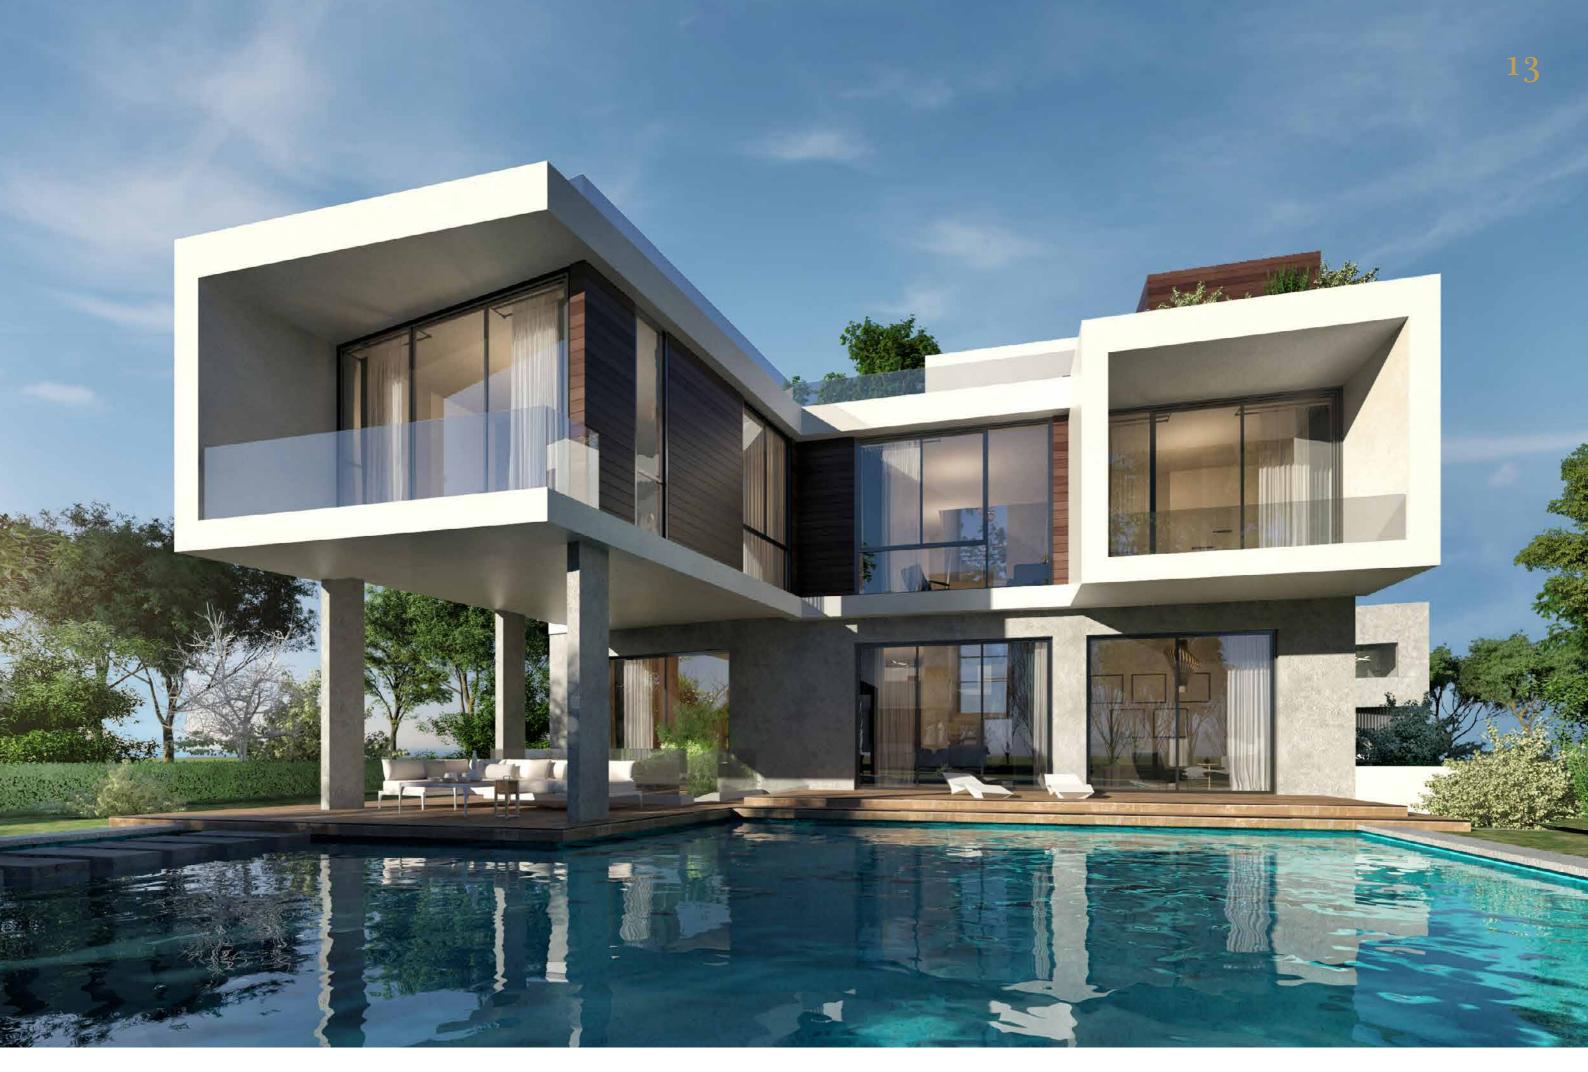

#### F R O N T F A C A D E P R E M I U M

The iconic villa with its glass curtain wall along the latitude of the staircase ensures line of sight among each level and breadth of space, both indoor and outdoor creating a harmonious feel between built structure and mother earth's beauty.

The exquisite modern architecture, the remarkable minimalist design, material surfaces and textures emanate a sense of balance and harmony welcoming residents to succumb to the pleasures of contemporary luxury.

#### L A N D S C A P E & G R E E N E R Y

Driven by the concept, the living state borrows the best elements of boutique notion - intimate and custom, in a community centered residential compound.

Designed to give you privacy while enjoying the<br/>garden and all it has to offer from Vinci's living statethe facade plays with the delicate balance betweengarden and all it has to offer from Vinci's living state<br/>in its upscale community featuring exceptional de-<br/>signs that encapsulate the sunrays to the purifying<br/>greenery. With large floor to ceiling windows, that<br/>gives the interior spaces the best luminosity,the facade plays with the delicate balance between<br/>buildings and light. The minimalist clear-cut lines of<br/>the facade are a statement of your contemporary<br/>elegant lifestyle.