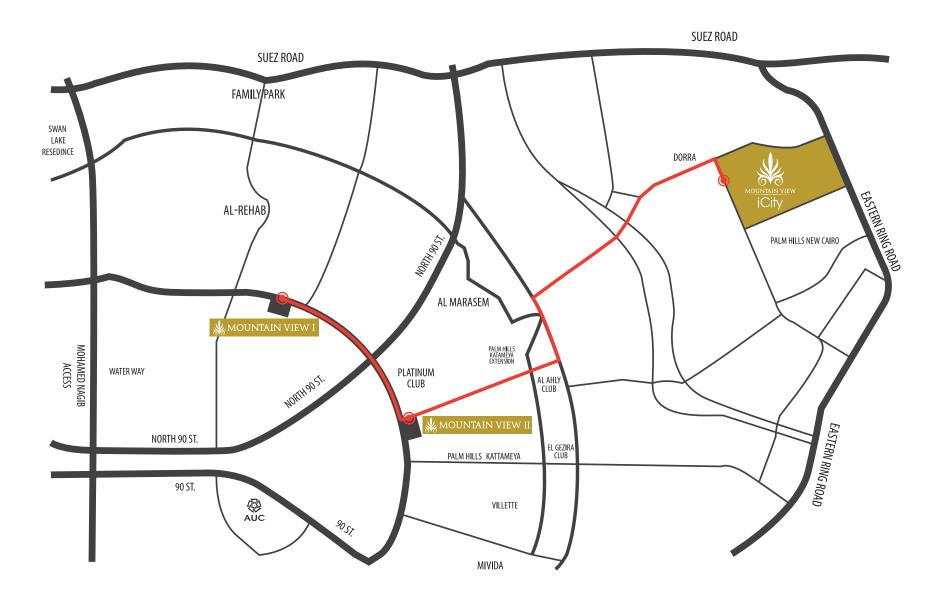

### Location Map

- 11 minutes from Mountain View II
- 15 minutes from Mountain View I
- 17 minutes from the AUC campus

The 4D