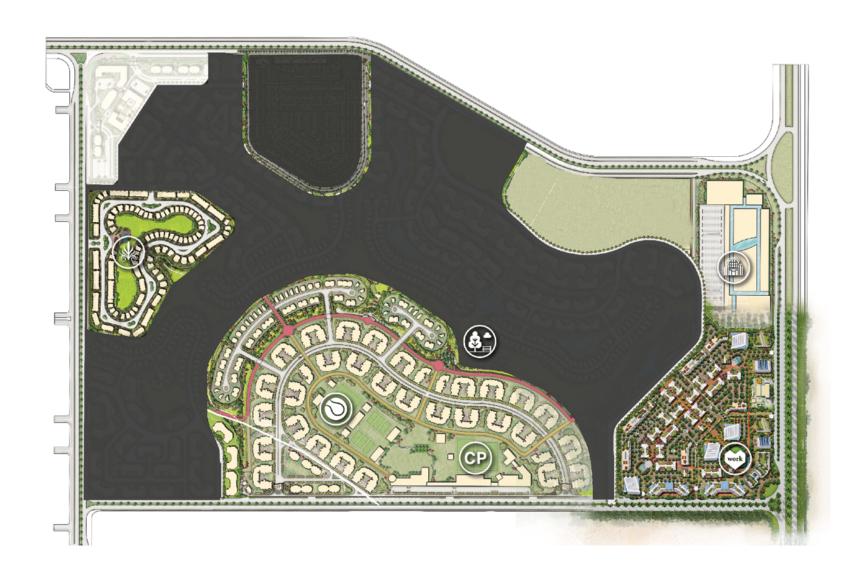

## iCity Location

### Location Map

- 11 minutes from Mountain View II
- 15 minutes from Mountain View I
- 17 minutes from the AUC campus

The 4D