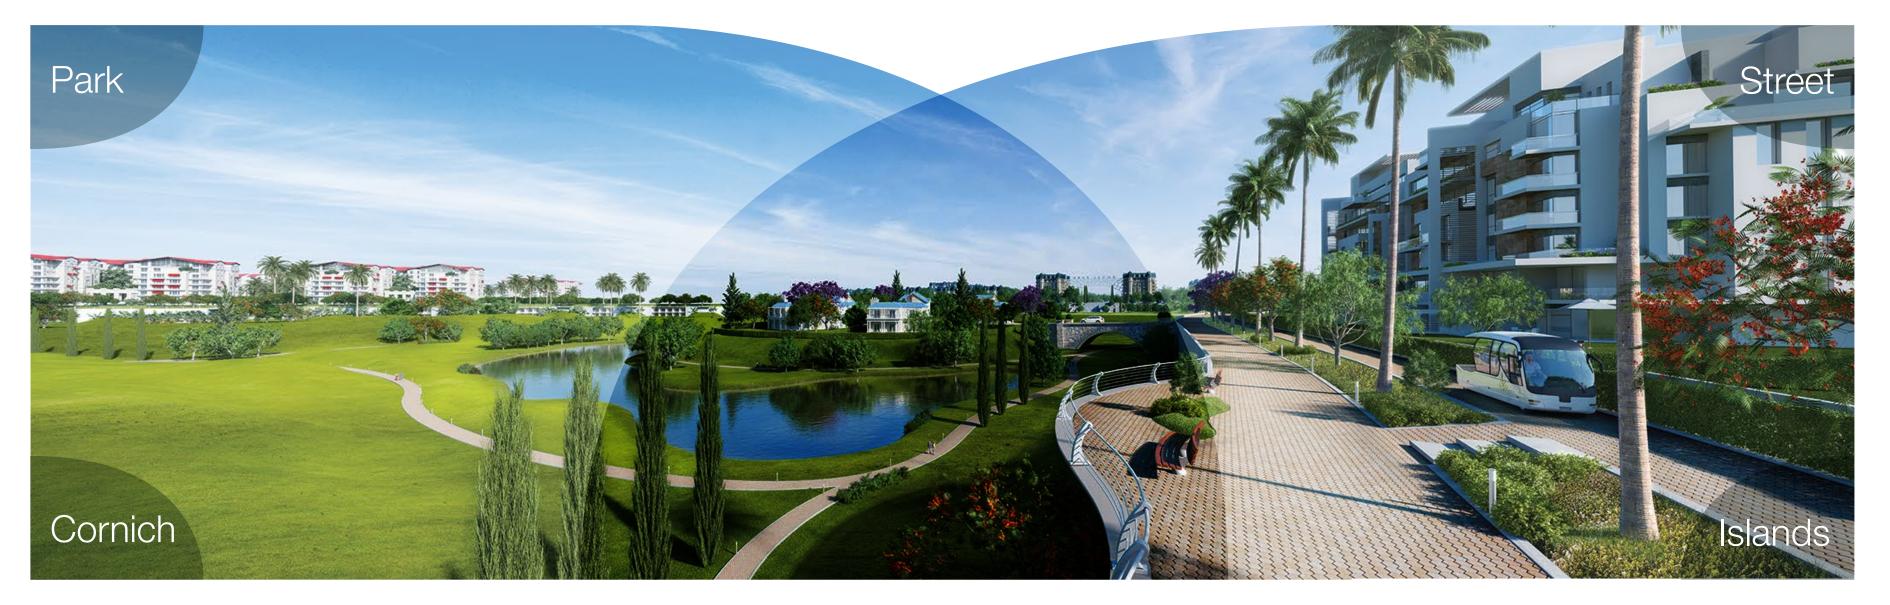

"iDrive enabled us to reduce the percentage of roads from 35% in ordinary cities to just 12%. Making iCity a 90% car-free city."

**The Third** dimension is a mile long, fascinating Corniche that connects all the parks of iCity together. Where you can enjoy a walk, go jogging, or cycle through the bike lane.

"You will also be able to go from one area to another, by riding the eco-friendly, iCar, which navigates through the Corniche."

**The Fourth** dimension is designed to provide your house with complete independence and privacy from the commercial and entertaining places.